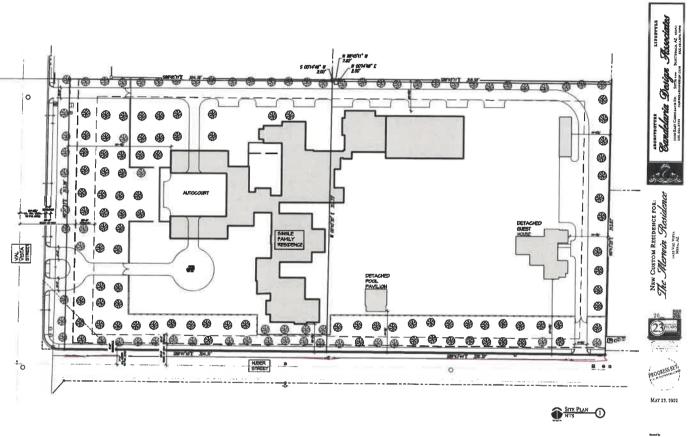

To meet the goals of a Neighborhood with a Large Lot/Rural-Citrus Sub Type the proposed project will:

- Maintain 4 rows of existing citrus along Val Vista, 2 rows of citrus along Huber, and 1 row each of citrus along interior and rear yard setbacks. This will continue the citrus grove connection to the rest of the neighborhood.
- Sidewalks and street improvements will be made to both Val Vista and Huber, including streetlights, which will create a safer sense of community.
- The existing house will be demolished and there will be one single family residence with detached guest be built, which will be set back from the road

We have also attached the existing survey for reference.

Regards, Meredith Thomson

1 of 2

## MAMERI ( 3077)

STTE PLAN