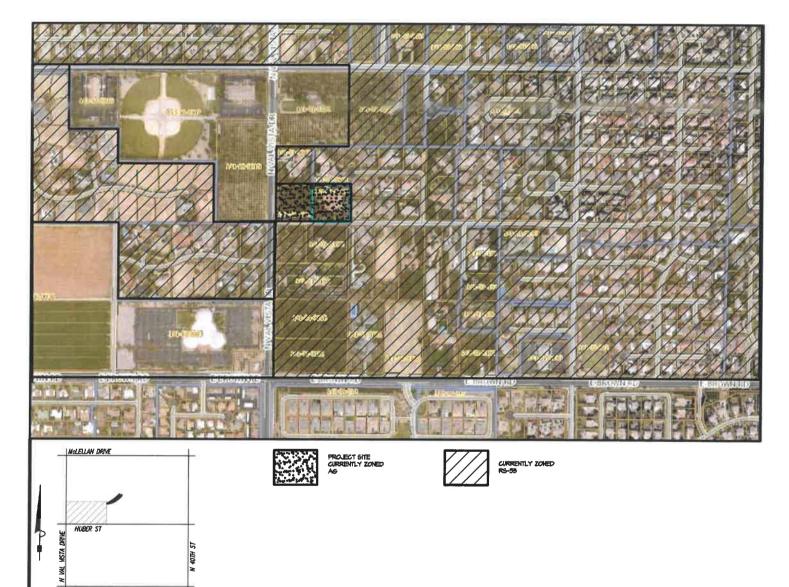

As you will see in the exhibit attached, a majority of the surrounding properties are zoned as RS-35. The minimum lot size for RS-35 is 35,000sf. Lot 141-31-004C is 97,480sf and Lot 141-31-004F is 105,499 sf and therefore they would both meet the minimum lot area requirements.

We feel rezoning these two lots is not only necessary to correct what area incorrectly zoned parcels but also an appropriate zoning designation that is in alignment with the surround area- please refer to Exhibit A.

#### EXHIBIT A

RROWNRO

PROJECT SITE NOT TO SCALE