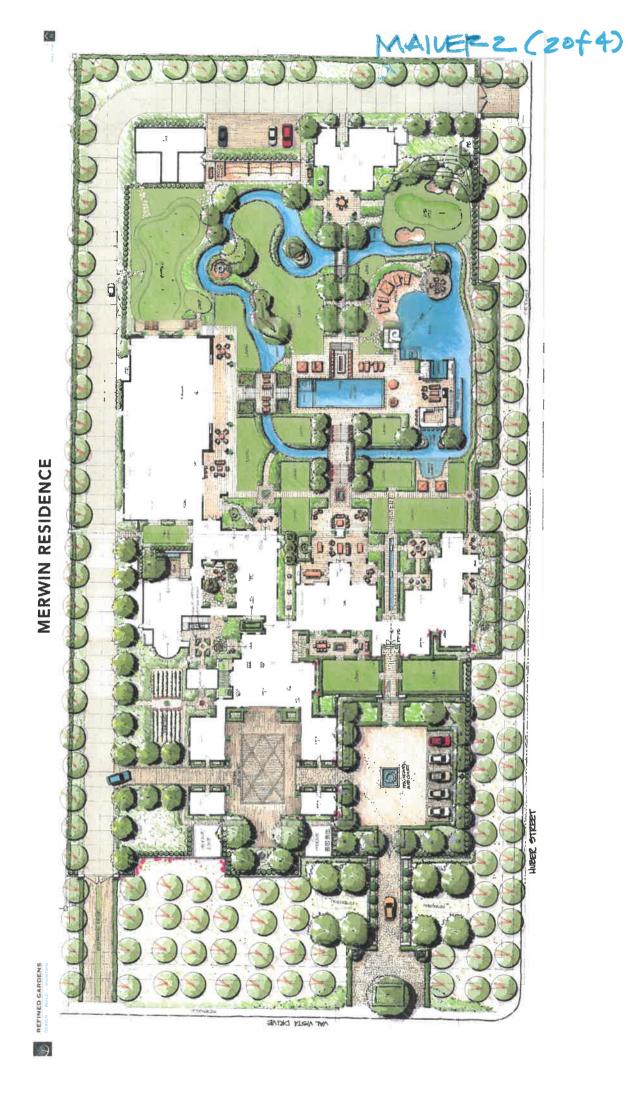

EMAIL (30+3)

DRIVEWAYS:

What is the purpose of the long (gated) driveway that begins at Val Vista in the northwest corner, runs along the north and east 'edges' of the property and exits gated at Huber at the southeast corner. This is in addition to the two-prong gated primary driveway near the southwest corner of the property. Is this anticipating a different future use for the property versus a single-family home? It is understood this is a vehicle connection, however circuitous, between the main house and the guest house.

Under the ownership of this property by my clients (who do not intend sell the property any time soon!), this will only be used as a single family residential with detached guest house. For fire safety and service vehicles we have included the additional secondary driveway that runs along the north and east property line to provide fire road access and service entry as required by Fire Planning.

CITY CONTACT:

Lastly, what is the name and email address of your contact at the City of Mesa for this rezoning case? Charlotte Bridges, Planner II

Charlotte.Bridges@mesaaz.gov

480-644-6712

MAILER 2 CI of 4