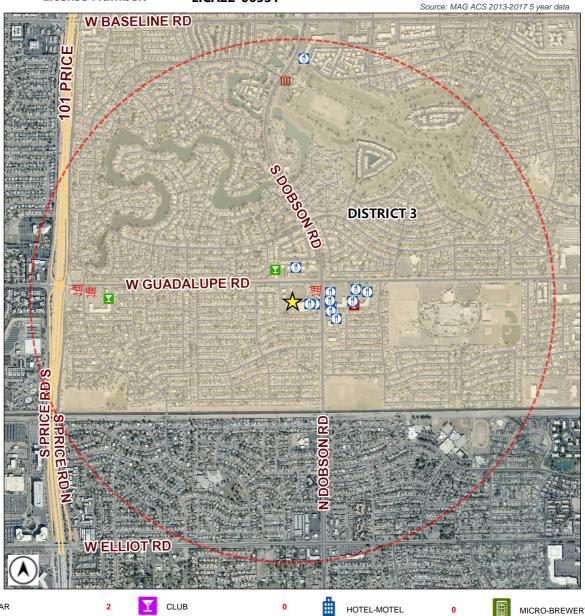

**Requesting Approval:** 

**License Type:** 

 $\Rightarrow$ 

**CREATIVE DANCE COLLECTIVE** 

2107 W GUADALUPE RD BEER / WINE BAR (PEND)

License Number: LICA22-06531

Estimated Population (1 Mile): **15810**Source: MAG ACS 2013-2017 5 year data

RESTAURANT 12

RESTAURANT (PEND) 0

W WHOLESALE 0

W WHOLESALE (PEND) 0

1 MILE BUFFER
Total Count: 19 liquor licenses
Date: 12/19/2022