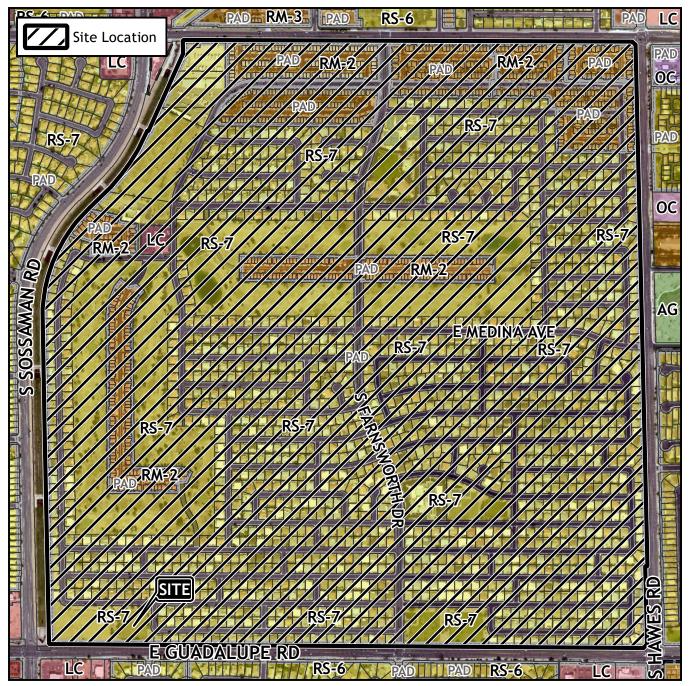

## Board of Adjustment Vicinity Map: BOA22-01171

### Site / Address:

District 6. Within the 7600 to 8400 blocks of East Baseline Road (south side), the 2000 to 2800 blocks of South Hawes Road (west side), the 7600 to 8400 blocks of East Guadalupe Road (north side) and the 2000 to 2800 blocks of South Sossaman Road (east side). Located north of East Guadalupe Road and east of South Sossaman Road. (564.3± acres)

#### **Request:**

Requesting a minor modification of the approved Sunland Village East Planned Area Development (PAD) to increase the maximum allowed fence height in the Single Residence-7 with a Planned Area Development overlay (RS-7-PAD) District.