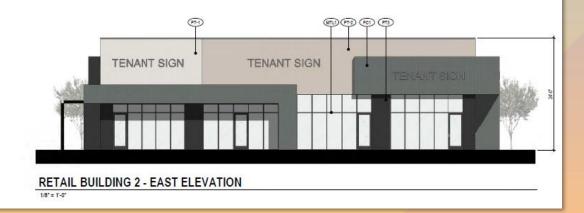

# Elevations – Retail Building 2

**RETAIL BUILDING 2 - WEST ELEVATION** 

1/8" = 1'-0

RETAIL BUILDING 2 - NORTH ELEVATION