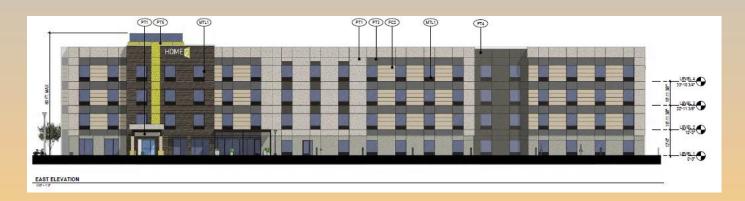

of State Route
  24 Gateway







# Zoning

- Currently within the County as IND-2
- Rezone current to proposed LI-PAD
- Permitted in the LI district with a Council Use Permit







#### Site Photo



Looking northeast from Williams Field Road





#### Site Plan

- 5 Buildings total on site
  - 2 Retail Structures
  - 3 Hotel Structures
- Vehicle access from Williams
  Field Road Right In Right
  Out only







### Landscape Plan









## Elevations – Retail Building 1







RETAIL BUILDING 1 - EAST ELEVATION



RETAIL BUILDING 1 - NORTH ELEVATION





# Elevations – Retail Building 2



**RETAIL BUILDING 2 - WEST ELEVATION** 

1/8" = 1'-0



RETAIL BUILDING 2 - NORTH ELEVATION









#### Elevations – Residence Inn





EAST ELEVATION









#### Elevations – Home2 Suites















#### Elevations – Element









#### Colors and Materials













# Findings

- ✓ Staff is seeking your review and recommendation on the following:
  - ✓ Proposed building and landscape architecture

Staff welcomes any feedback





# Design Review Board