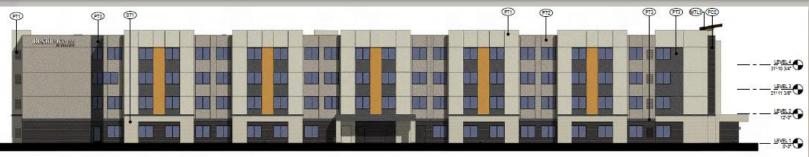

#### Location

- North of Williams Field Road
- West of State Route
  24 Gateway







# Zoning

- Currently within the County as IND-2
- Rezone current to proposed LI-PAD
- Permitted in the LI district with a Council Use Permit







#### Site Photo



Looking northeast from Williams Field Road





#### Site Plan

- 5 Buildings total on site
  - 2 Retail Structures
  - 3 Hotel Structures
- Vehicle access from Williams
  Field Road Right In Right
  Out only







### Landscape Plan









## Elevations – Retail Building 1







RETAIL BUILDING 1 - EAST ELEVATION



RETAIL BUILDING 1 - NORTH ELEVATION





# Elevations – Retail Building 2



**RETAIL BUILDING 2 - WEST ELEVATION** 

1/8" = 1'-0



RETAIL BUILDING 2 - NORTH ELEVATION









#### Elevations – Residence Inn





EAST ELEVATION









#### Elevations – Home2 Suites















#### Elevations – Element









#### Colors and Materials













# Findings

- ✓ Staff is seeking your review and recommendation on the following:
  - ✓ Proposed building and landscape architecture

Staff welcomes any feedback





# Design Review Board