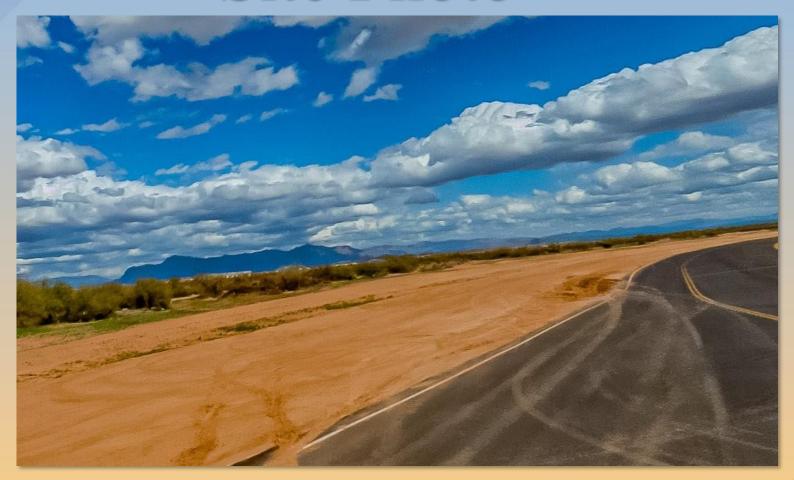

# Design Review Board





# DRB22-01074





### Request

- Design Review
- To allow for the development of 3 Hotels and retail buildings







#### Location

- North of Williams Field Road
- West of State Route
  24 Gateway







# Zoning

- Currently within the County as IND-2
- Rezone current to proposed LI-PAD
- Permitted in the LI district with a Council Use Permit







#### Site Photo



Looking northeast from Williams Field Road





#### Site Plan

- 5 Buildings total on site
  - 2 Retail Structures
  - 3 Hotel Structures
- Vehicle access from Williams
  Field Road Right In Right
  Out only







### Landscape Plan









## Elevations – Retail Building 1







RETAIL BUILDING 1 - EAST ELEVATION



RETAIL BUILDING 1 - NORTH ELEVATION





# Elevations – Retail Building 2



**RETAIL BUILDING 2 - WEST ELEVATION** 

1/8" = 1'-0



RETAIL BUILDING 2 - NORTH ELEVATION









#### Elevations – Residence Inn





EAST ELEVATION









#### Elevations – Home2 Suites















#### Elevations – Element









#### Colors and Materials













# Findings

- ✓ Staff is seeking your review and recommendation on the following:
  - ✓ Proposed building and landsc