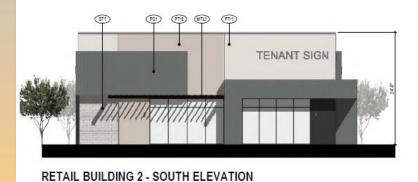

# Elevations – Retail Building 2

**RETAIL BUILDING 2 - WEST ELEVATION** 

1/8" = 1'-0

RETAIL BUILDING 2 - NORTH ELEVATION