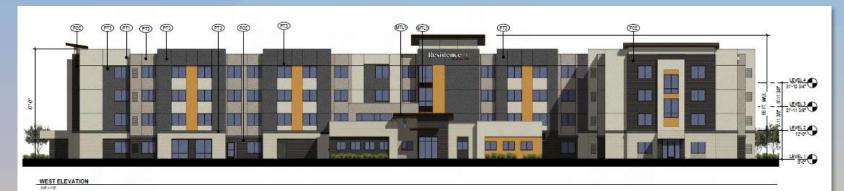

gs







#### Location

- North of Williams Field Road
- West of State Route
  24 Gateway







# Zoning

- Currently within the County as IND-2
- Rezone current to proposed LI-PAD
- Permitted in the LI district with a Council Use Permit







#### Site Photo



Looking northeast from Williams Field Road





#### Site Plan

- 5 Buildings total on site
  - 2 Retail Structures
  - 3 Hotel Structures
- Vehicle access from Williams
  Field Road Right In Right
  Out only







### Landscape Plan









## Elevations – Retail Building 1







RETAIL BUILDING 1 - EAST ELEVATION



RETAIL BUILDING 1 - NORTH ELEVATION





# Elevations – Retail Building 2



**RETAIL BUILDING 2 - WEST ELEVATION** 

1/8" = 1'-0



RETAIL BUILDING 2 - NORTH ELEVATION









#### Elevations – Residence Inn





EAST ELEVATION









#### Elevations – Home2 Suites















#### Elevations – Element









#### Colors and Materials













# Findings

- ✓ Staff is seeking your review and recommendation on the following:
  - ✓ Proposed building and landscape architecture

Staff welcomes any feedback





# Design Review Board