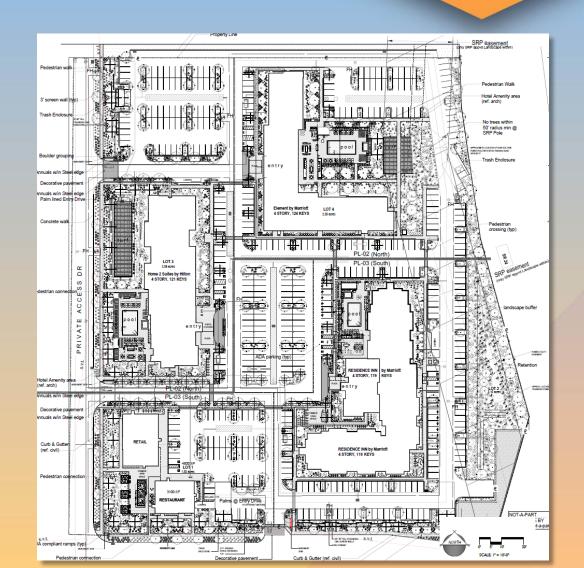

#### Site Plan

- 5 Buildings total on site
  - 2 Retail Structures
  - 3 Hotel Structures
- Vehicle access from Williams
  Field Road Right In Right
  Out only