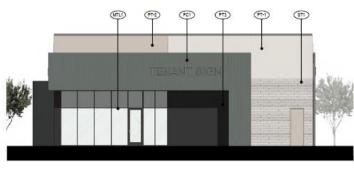

t

- Design Review
- To allow for the development of 3 Hotels and retail buildings







#### Location

- North of Williams Field Road
- West of State Route
  24 Gateway







# Zoning

- Currently within the County as IND-2
- Rezone current to proposed LI-PAD
- Permitted in the LI district with a Council Use Permit







#### Site Photo



Looking northeast from Williams Field Road





#### Site Plan

- 5 Buildings total on site
  - 2 Retail Structures
  - 3 Hotel Structures
- Vehicle access from Williams
  Field Road Right In Right
  Out only







### Landscape Plan









## Elevations – Retail Building 1







RETAIL BUILDING 1 - EAST ELEVATION



RETAIL BUILDING 1 - NORTH ELEVATION





# Elevations – Retail Building 2



**RETAIL BUILDING 2 - WEST ELEVATION** 

1/8" = 1'-0



RETAIL BUILDING 2 - NORTH ELEVATION









#### Elevations – Residence Inn





EAST ELEVATION









#### Elevations – Home2 Suites















#### Elevations – Element









#### Colors and Materials













# Findings

- ✓ Staff is seeking your review and recommendation on the following:
  - ✓ Proposed building and landscape architecture

Staff welcomes any feedback





# Design Review Board