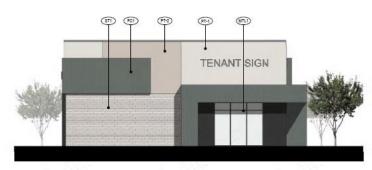

# Elevations – Retail Building 2

**RETAIL BUILDING 2 - WEST ELEVATION** 

1/8" = 1'-0

RETAIL BUILDING 2 - NORTH ELEVATION