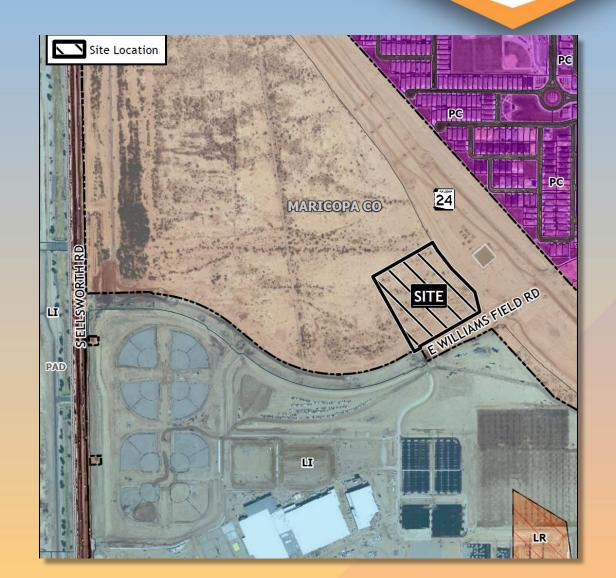

#### Location

- North of Williams Field Road
- West of State Route
  24 Gateway