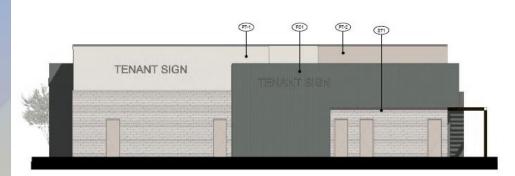

# Design Review Board





# DRB22-01074





### Request

- Design Review
- To allow for the development of 3 Hotels and retail buildings







#### Location

- North of Williams Field Road
- West of State Route
  24 Gateway







# Zoning

- Currently within the County as IND-2
- Rezone current to proposed LI-PAD
- Permitted in the LI district with a Council Use Permit







#### Site Photo



Looking northeast from Williams Field Road





#### Site Plan

- 5 Buildings total on site
  - 2 Retail Structures
  - 3 Hotel Structures
- Vehicle access from Williams
  Field Road Right In Right
  Out only







### Landscape Plan









## Elevations – Retail Building 1







RETAIL BUILDING 1 - EAST ELEVATION



RETAIL BUILDING 1 - NORTH ELEVATION





# Elevations – Retail Building 2



**RETAIL BUILDING 2 - WEST ELEVATION** 

1/8" = 1'-0



RETAIL BUILDING 2 - NORTH ELEVATION









#### Elevations – Residence Inn





EAST ELEVATION









#### Elevations – Home2 Suites















#### Elevations – Element









#### Colors and Materials













# Findings

- ✓ Staff is seeking your review and recommendation on the following:
  - ✓ Proposed building and landscape architecture

Staff welcomes any feedback





# Design Review Board