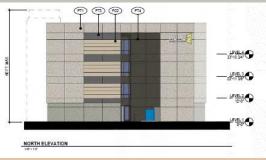

State Route
  24 Gateway







# Zoning

- Currently within the County as IND-2
- Rezone current to proposed LI-PAD
- Permitted in the LI district with a Council Use Permit







#### Site Photo



Looking northeast from Williams Field Road





#### Site Plan

- 5 Buildings total on site
  - 2 Retail Structures
  - 3 Hotel Structures
- Vehicle access from Williams
  Field Road Right In Right
  Out only







### Landscape Plan









## Elevations – Retail Building 1







RETAIL BUILDING 1 - EAST ELEVATION



RETAIL BUILDING 1 - NORTH ELEVATION





# Elevations – Retail Building 2



**RETAIL BUILDING 2 - WEST ELEVATION** 

1/8" = 1'-0



RETAIL BUILDING 2 - NORTH ELEVATION









#### Elevations – Residence Inn





EAST ELEVATION









#### Elevations – Home2 Suites















#### Elevations – Element









#### Colors and Materials













# Findings

- ✓ Staff is seeking your review and recommendation on the following:
  - ✓ Proposed building and landscape architecture

Staff welcomes any feedback





# Design Review Board