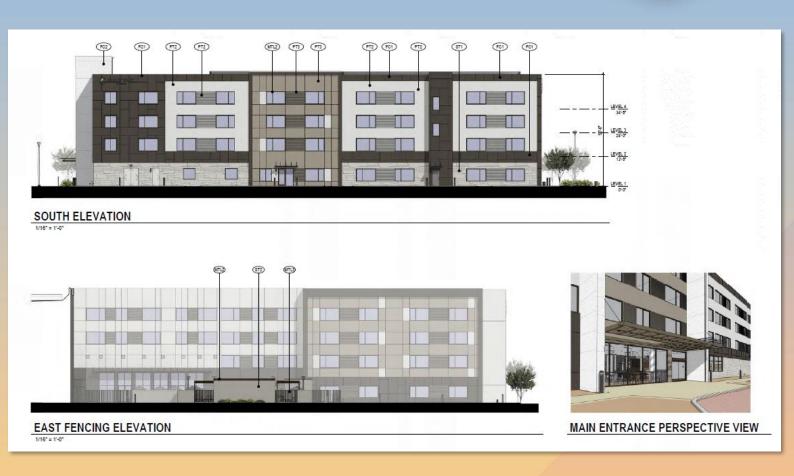

ing

- Currently within the County as IND-2
- Rezone current to proposed LI-PAD
- Permitted in the LI district with a Council Use Permit







#### Site Photo



Looking northeast from Williams Field Road





#### Site Plan

- 5 Buildings total on site
  - 2 Retail Structures
  - 3 Hotel Structures
- Vehicle access from Williams
  Field Road Right In Right
  Out only







### Landscape Plan









## Elevations – Retail Building 1







RETAIL BUILDING 1 - EAST ELEVATION



RETAIL BUILDING 1 - NORTH ELEVATION





# Elevations – Retail Building 2



**RETAIL BUILDING 2 - WEST ELEVATION** 

1/8" = 1'-0



RETAIL BUILDING 2 - NORTH ELEVATION









#### Elevations – Residence Inn





EAST ELEVATION









#### Elevations – Home2 Suites















#### Elevations – Element









#### Colors and Materials













# Findings

- ✓ Staff is seeking your review and recommendation on the following:
  - ✓ Proposed building and landscape architecture

Staff welcomes any feedback





# Design Review Board