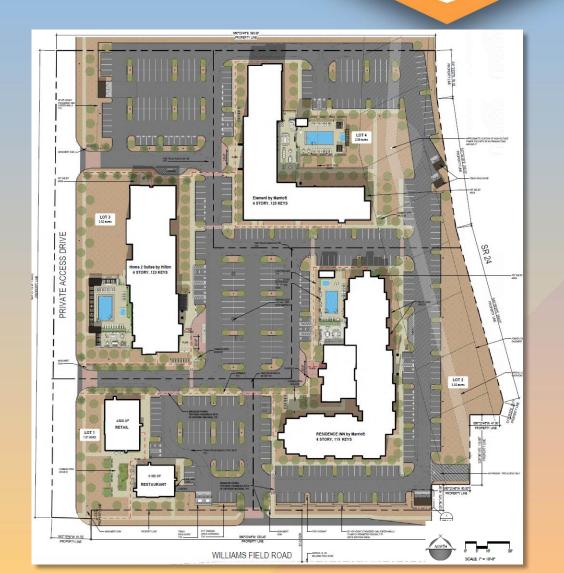

#### Site Plan

- 5 Buildings total on site
  - 2 Retail Structures
  - 3 Hotel Structures
- Vehicle access from Williams
  Field Road Right In Right
  Out only