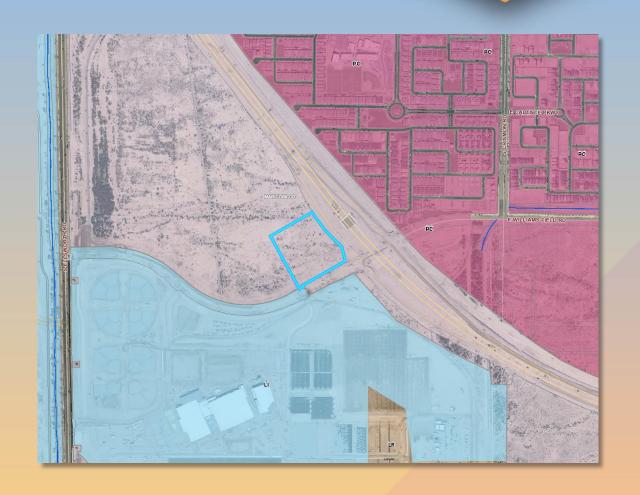

#### Location

- North of Williams Field Road
- West of State Route
  24 Gateway

# Zoning

- Currently within the County as IND-2
- Rezone current to proposed LI-PAD
- Permitted in the LI district with a Council Use Permit

#### Site Plan

- 5 Buildings total on site
  - 2 Retail Structures
  - 3 Hotel Structures
- Vehicle access from Williams
  Field Road Right In Right
  Out only