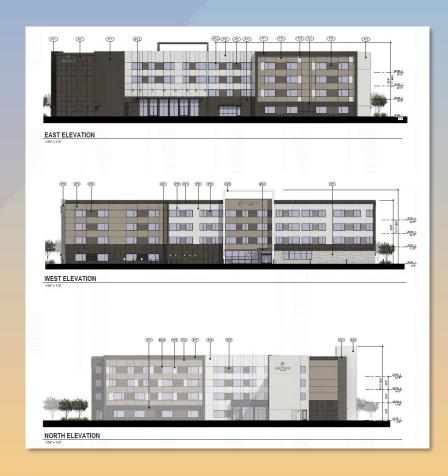

oning

- Currently within the County as IND-2
- Rezone current to proposed LI-PAD
- Permitted in the LI district with a Council Use Permit







#### Site Photo



Looking northeast from Williams Field Road





#### Site Plan

- 5 Buildings total on site
  - 2 Retail Structures
  - 3 Hotel Structures
- Vehicle access from Williams
  Field Road Right In Right
  Out only







### Landscape Plan









## Elevations – Retail Building 1







RETAIL BUILDING 1 - EAST ELEVATION



RETAIL BUILDING 1 - NORTH ELEVATION





# Elevations – Retail Building 2



**RETAIL BUILDING 2 - WEST ELEVATION** 

1/8" = 1'-0



RETAIL BUILDING 2 - NORTH ELEVATION









#### Elevations – Residence Inn





EAST ELEVATION









#### Elevations – Home2 Suites















#### Elevations – Element









#### Colors and Materials













# Findings

- ✓ Staff is seeking your review and recommendation on the following:
  - ✓ Proposed building and landscape architecture

Staff welcomes any feedback





# Design Review Board