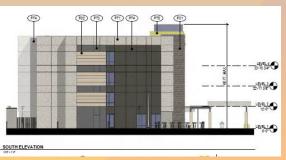

ate Route
  24 Gateway







# Zoning

- Currently within the County as IND-2
- Rezone current to proposed LI-PAD
- Permitted in the LI district with a Council Use Permit







#### Site Photo



Looking northeast from Williams Field Road





#### Site Plan

- 5 Buildings total on site
  - 2 Retail Structures
  - 3 Hotel Structures
- Vehicle access from Williams
  Field Road Right In Right
  Out only







### Landscape Plan









## Elevations – Retail Building 1







RETAIL BUILDING 1 - EAST ELEVATION



RETAIL BUILDING 1 - NORTH ELEVATION





# Elevations – Retail Building 2



**RETAIL BUILDING 2 - WEST ELEVATION** 

1/8" = 1'-0



RETAIL BUILDING 2 - NORTH ELEVATION









#### Elevations – Residence Inn





EAST ELEVATION









#### Elevations – Home2 Suites















#### Elevations – Element









#### Colors and Materials













# Findings

- ✓ Staff is seeking your review and recommendation on the following:
  - ✓ Proposed building and landscape architecture

Staff welcomes any feedback





# Design Review Board