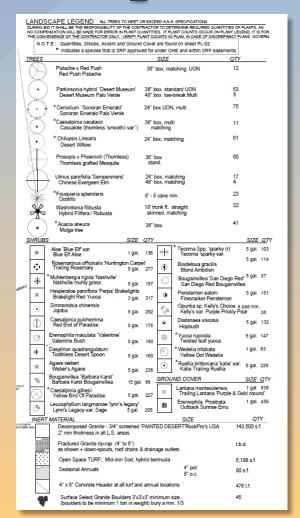

# Design Review Board





# DRB22-01074





### Request

- Design Review
- To allow for the development of 3 Hotels and retail buildings







#### Location

- North of Williams Field Road
- West of State Route
  24 Gateway







# Zoning

- Currently within the County as IND-2
- Rezone current to proposed LI-PAD
- Permitted in the LI district with a Council Use Permit







#### Site Photo



Looking northeast from Williams Field Road





#### Site Plan

- 5 Buildings total on site
  - 2 Retail Structures
  - 3 Hotel Structures
- Vehicle access from Williams
  Field Road Right In Right
  Out only







### Landscape Plan









## Elevations – Retail Building 1







RETAIL BUILDING 1 - EAST ELEVATION



RETAIL BUILDING 1 - NORTH ELEVATION





# Elevations – Retail Building 2



**RETAIL BUILDING 2 - WEST ELEVATION** 

1/8" = 1'-0



RETAIL BUILDING 2 - NORTH ELEVATION









#### Elevations – Residence Inn





EAST ELEVATION









#### Elevations – Home2 Suites















#### Elevations – Element









#### Colors and Materials













# Findings

- ✓ Staff is seeking your review and recommendation on the following:
  - ✓ Proposed building and landscape architecture

Staff welcomes any feedback





# Design Review Board