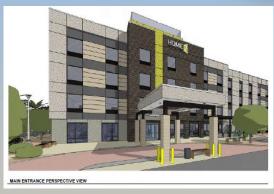

f State Route
  24 Gateway







# Zoning

- Currently within the County as IND-2
- Rezone current to proposed LI-PAD
- Permitted in the LI district with a Council Use Permit







#### Site Photo



Looking northeast from Williams Field Road





#### Site Plan

- 5 Buildings total on site
  - 2 Retail Structures
  - 3 Hotel Structures
- Vehicle access from Williams
  Field Road Right In Right
  Out only







### Landscape Plan









## Elevations – Retail Building 1







RETAIL BUILDING 1 - EAST ELEVATION



RETAIL BUILDING 1 - NORTH ELEVATION





# Elevations – Retail Building 2



**RETAIL BUILDING 2 - WEST ELEVATION** 

1/8" = 1'-0



RETAIL BUILDING 2 - NORTH ELEVATION









#### Elevations – Residence Inn





EAST ELEVATION









#### Elevations – Home2 Suites















#### Elevations – Element









#### Colors and Materials













# Findings

- ✓ Staff is seeking your review and recommendation on the following:
  - ✓ Proposed building and landscape architecture

Staff welcomes any feedback





# Design Review Board