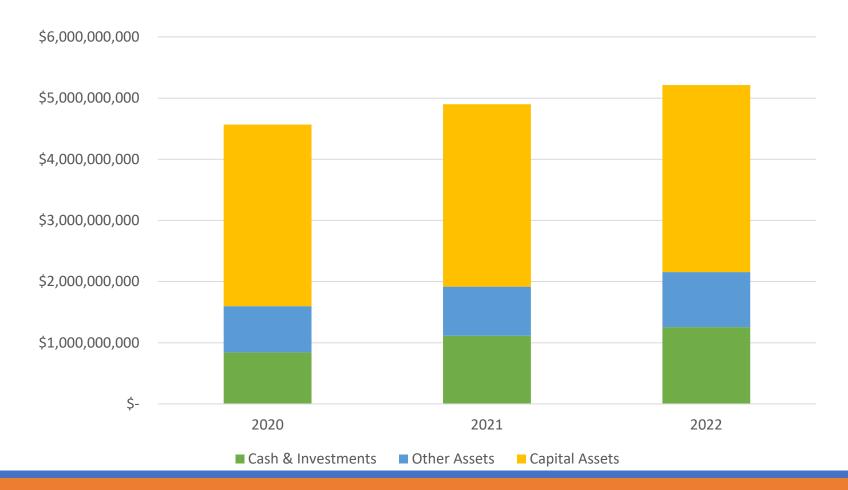

## Overview of Fiscal Year 2022 Annual Comprehensive Financial Report

Irma Ashworth Finance Director

mesa·az

Sandy Cronstrom Principal CLA (CliftonLarsonAllen LLP)

mesa·az

#### CITY OF MESA, AZ ANNUAL COMPREHENSIVE FINANCIAL REPORT



FOR THE FISCAL YEAR ENDED | JUNE 30, 2022

### Annual Comprehensive Financial Report

- Unmodified report issued
- No Material findings
- Follows Generally Accepted Accounting Principles (GAAP)
- Complies with Governmental Accounting Standards Board (GASB)

### Financial Highlights

#### FY 2022 City Revenue's increased by \$102 million



### Governmental Activities – Revenues Fiscal years 2020, 2021 and 2022



### Total Assets Increased to \$5.2 Billion



# Cash and Investments as of June 30, 2022

| Cash                                       | \$ 62,356,000           |
|--------------------------------------------|-------------------------|
| Investment in Local Govt. Investment Pools | 20,035,000              |
| Cash with Trustee and Fiscal Agents        | 133,733,000             |
| Cash with Custodian                        | 18,397,000              |
| Long-Term Investments                      | 1,021,410,000           |
| Total Pooled Cash and Investments          | <u>\$ 1,255,931,000</u> |

### Total Liabilities \$4.2 Billion



### Long-term obligations

| Issue Type                  | June 30, 2021           | June 30, 2022           |
|-----------------------------|-------------------------|-------------------------|
| Genera