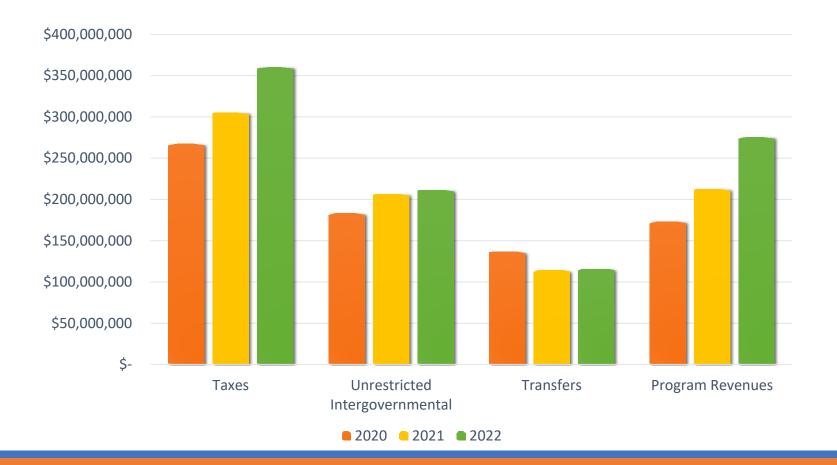

## Overview of Fiscal Year 2022 Annual Comprehensive Financial Report

Irma Ashworth Finance Director

mesa·az

Sandy Cronstrom Principal CLA (CliftonLarsonAllen LLP)

mesa·az

#### CITY OF MESA, AZ ANNUAL COMPREHENSIVE FINANCIAL REPORT



FOR THE FISCAL YEAR ENDED | JUNE 30, 2022

### Annual Comprehensive Financial Report

- Unmodified report issued
- No Material findings
- Follows Generally Accepted Accounting Principles (GAAP)
- Complies with Governmental Accounting Standards Board (GASB)

### Financial Highlights

#### FY 2022 City Revenue's increased by \$102 million



### Governmental Activities – Revenues Fiscal years 2020, 2021 and 2022



### Total Assets Increased to \$5.2 Billion



# Cash and Investments as of June 30, 2022

| Cash                                       | \$ 62,356,000           |
|--------------------------------------------|-------------------------|
| Investment in Local Govt. Investment Pools | 20,035,000              |
| Cash with Trustee and Fiscal Agents        | 133,733,000             |
| Cash with Custodian                        | 18,397,000              |
| Long-Term Investments                      | 1,021,410,000           |
| Total Pooled Cash and Investments          | <u>\$ 1,255,931,000</u> |

### Total Liabilities \$4.2 Billion



### Long-term obligations

| Issue Type                  | June 30, 2021           | June 30, 2022           |
|-----------------------------|--------------