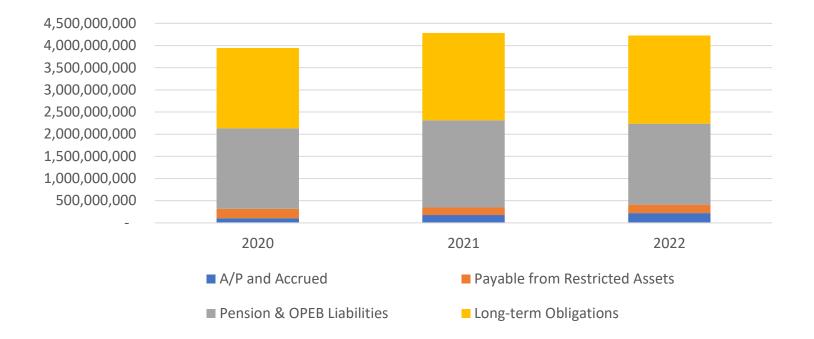

### Total Liabilities \$4.2 Billion

### Long-term obligations

| Issue Type                  | June 30, 2021           | June 30, 2022           |
|-----------------------------|-------------------------|-------------------------|
| General Obligation Bonds    | \$ 334,405,000          | \$ 318,950,000          |
| Highway User Revenue Bonds  | 49,105,000              | 39,030,000              |
| Utility Revenue Bonds       | 1,275,640,000           | 1,227,750,000           |
| Utility Revenue Obligations | 14,015,000              | 84,795,000              |
| Excise Tax Obligations      | 35,365,000              | 34,180,000              |
| Total                       | <u>\$ 1,708,530,000</u> | <u>\$ 1,704,705,000</u> |

### Pension and OPEB Unfunded Liability

| Plan                   | June 30, 2021  | June 30, 2022  |
|------------------------|----------------|----------------|
| ASRS Pension           | \$ 280,473,000 | \$ 208,353,000 |
| PSPRS - Fire Pension   | 246,841,000    | 213,314,000    |
| PSPRS - Police Pension | 487,497,000    | 419,147,000    |
| PSPRS - Police OPEB    | 11,128,000     | 9,577,000      |
| City OPEB Plan         | 942,635,000    | 978,037,000    |