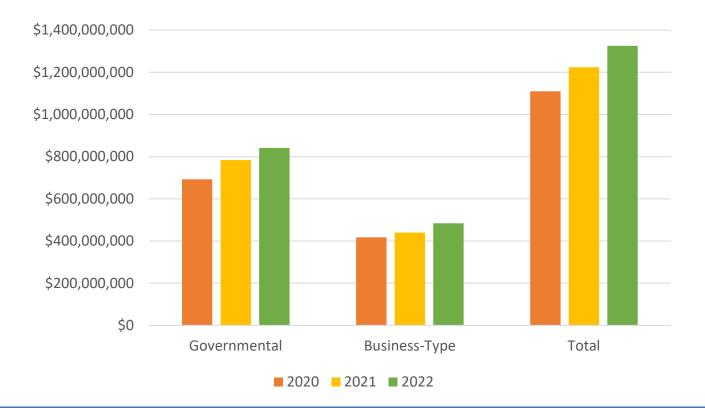

## Overview of Fiscal Year 2022 Annual Comprehensive Financial Report

Irma Ashworth Finance Director

mesa·az

Sandy Cronstrom Principal CLA (CliftonLarsonAllen LLP)

mesa·az

#### CITY OF MESA, AZ ANNUAL COMPREHENSIVE FINANCIAL REPORT



FOR THE FISCAL YEAR ENDED | JUNE 30, 2022

### Annual Comprehensive Financial Report

- Unmodified report issued
- No Material findings
- Follows Generally Accepted Accounting Principles (GAAP)
- Complies with Governmental Accounting Standards Board (GASB)

### Financial Highlights

#### FY 2022 City Revenue's increased by \$102 million



### Governmental Activities – Revenues Fiscal years 2020, 2021 and 2022



### Total Assets Increased to \$5.2 Billion



# Cash and Investments as of June 30, 2022

| Cash                                       | \$ 62,356,000           |
|--------------------------------------------|-------------------------|
| Investment in Local Govt. Investment Pools | 20,035,000              |
| Cash with Trustee and Fiscal Agents        | 133,733,000             |
| Cash with Custodian                        | 18,397,000              |
| Long-Term Investments                      | 1,021,410,000           |
| Total Pooled Cash and Investments          | <u>\$ 1,255,931,000</u> |

### Total Liabilities \$4.2 Billion



### Long-term obligations

| Issue Type                  | June 30, 2021