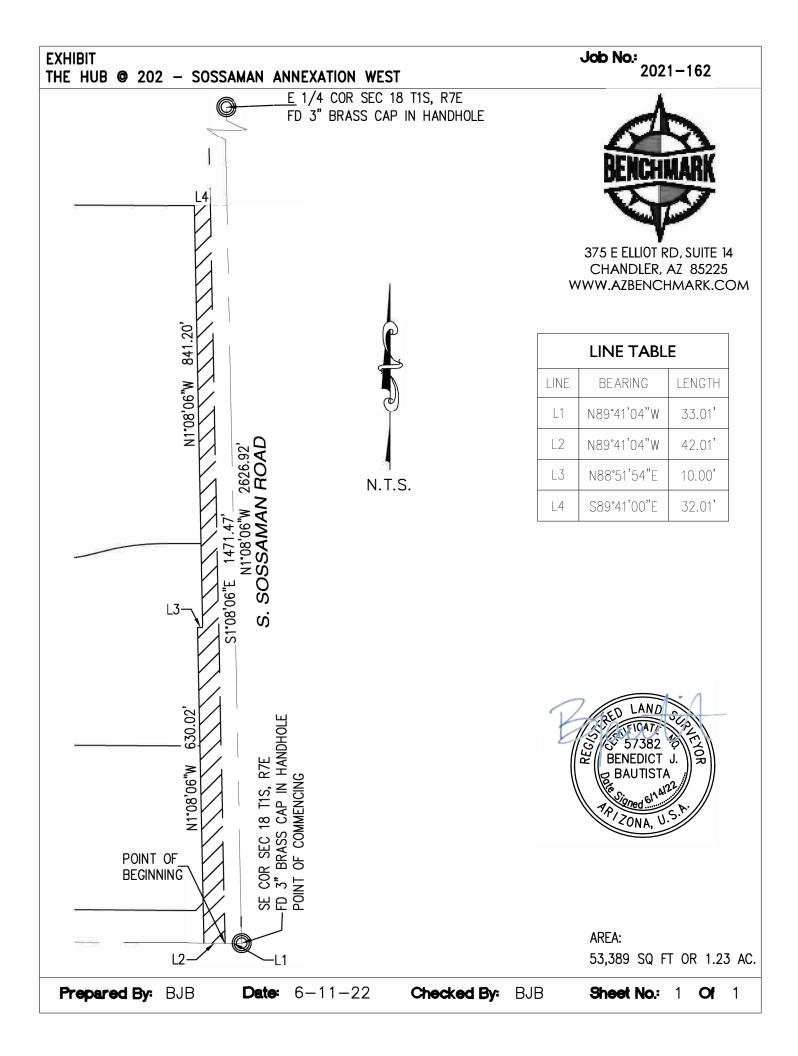

**COMMENCING** AT A FOUND 3 INCH BRASS CAP IN HANDHOLE AT THE SOUTHEAST CORNER OF SAID SECTION 18, FROM WHICH A FOUND BRASS CAP IN HANDHOLE AT THE EAST QUARTER CORNER OF SAID SECTION 18 BEARS NORTH 01°08'06" WEST (BASIS OF BEARING), A DISTANCE OF 2626.92 FEET;

THENCE NORTH 89°41'04" WEST, ALONG THE SOUTH LINE OF THE SOUTHEAST QUARTER OF SAID SECTION 18, A DISTANCE OF 33.01 FEET TO THE **POINT OF BEGINNING**;

THENCE CONTINUING ALONG SAID SOUTH, NORTH 89°41'04" WEST, A DISTANCE OF 42.01 FEET;

THENCE DEPARTING SAID SOUTH LINE, NORTH 01°08'06" WEST, A DISTANCE OF 630.02 FEET;

THENCE NORTH 88°51'54" EAST, A DISTANCE OF 10.00 FEET;

THENCE NORTH 01°08'06" WEST, A DISTANCE OF 841.20 FEET;

THENCE SOUTH 89°41'00" EAST, A DISTANCE OF 32.01 FEET TO THE WEST LINE OF THE EAST 33.00 FEET OF THE AFORESAID SOUTHEAST QUARTER OF SECTION 18;

THENCE ALONG AND WITH SAID WEST LINE, SOUTH 01°08'06" EAST, A DISTANCE OF 1471.47 FEET TO THE **POINT OF BEGINNING.** 

SAID PARCEL CONTAINS 53,389 SQUARE FEET OR 1.23 ACRES, MORE OR LESS.

Benchmark Surveying & Consulting • 375 E Elliot Rd. Ste 14 • Chandler AZ 85225