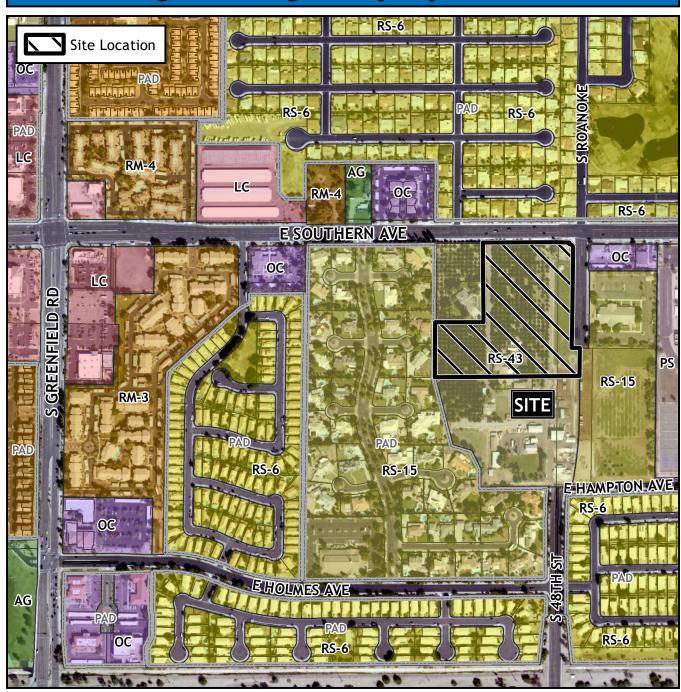

### SITE / ADDRESS:

District 2. Within the 1200 to 1300 blocks of South 48th Street (both sides), the 4700 to 4800 blocks of East Southern Avenue, and within the 4800 to 4900 blocks of East Hampton Avenue (north side). Located east of Greenfield Road and south of Southern Avenue.  $(9\pm acres)$ .

## **REQUEST:**

Rezone from Single Residence-43 (RS-43) and Single Residence-15 (RS-15) to Multiple Residence-4 with a Planned Area Development overlay (RM-4-PAD) and Site Plan Review. This request will allow for a multiple residence development.