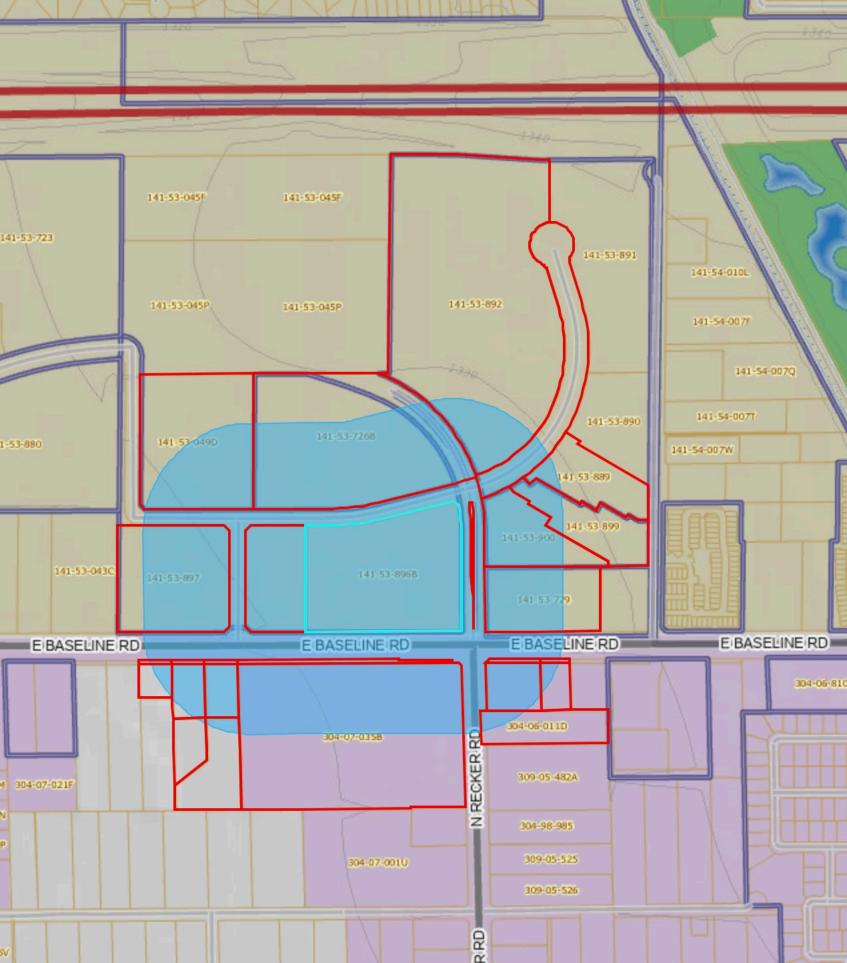

# Millennium Superstition Springs GUARDIAN DEVELOPMENT PARTNERS

| 500' Notification List & HOA                                            |                                   |               |       |            |             |
|-------------------------------------------------------------------------|-----------------------------------|---------------|-------|------------|-------------|
| Owner                                                                   | Address                           | City          | State | Zip        | APN         |
| VHS Vhs Acquisition Subsidiary Number 11, Inc.                          | 14400 Metcalf Ave                 | Overland Park | KS    | 66223      | 141-53-049D |
|                                                                         |                                   |               |       |            | 141-53-716  |
|                                                                         |                                   |               |       |            | 141-53-726B |
|                                                                         |                                   |               |       |            | 141-53-896B |
| A.T. Still University School of Health Sciences                         | 800 W. Jefferson St.              | Kirksville    | MO    | 63501      | 141-53-729  |
|                                                                         |                                   |               |       |            | 141-53-889  |
|                                                                         |                                   |               |       |            | 141-53-899  |
|                                                                         |                                   |               |       |            | 141-53-900  |
|                                                                         |                                   |               |       |            | 141-53-892  |
|                                                                         |                                   |               |       |            | 141-53-893  |
| MPT of Mesa Superstition-Steward LLC                                    | 1000 Urban Center Dr., Ste. 501   | Birmingham    | AL    | 35242      | 141-53-896A |
| GMR Mesa LLC                                                            | 2 Bethesda Metro Center, Ste. 440 | Bethesda      | MD    | 20814      | 141-53-897  |
| Baker-Larkin Family Trust                                               | P.O. Box 2650                     | Mesa          | ΑZ    | 85214      | 304-06-011D |
| Armita Parkhideh Living Trust                                           | 10 North Ridge Rd.                | Setauket      | NY    | 11733      | 304-06-023  |
|                                                                         |                                   |               |       |            | 304-06-024A |
|                                                                         |                                   |               |       |            | 304-06-025A |
|                                                                         |                                   |               |       |            | 304-06-026A |
| The LBS Trust                                                           | 5649 E. Baseline Rd.              | Mesa          | ΑZ    | 85206      | 304-07-029C |
|                                                                         |                                   |               |       |            | 304-07-030E |
| CB & CB LLC                                                             | 2704 E. Gemini St.                | Gilbert       | ΑZ    | 85234      | 304-07-031C |
|                                                                         |                                   |               |       |            | 304-07-031D |
|                                                                         |                                   |               |       |            | 304-07-031E |
|                                                                         |                                   |               |       |            | 304-07-031F |
|                                                                         |                                   |               |       |            | 304-07-032A |
|                                                                         |                                   |               |       |            | 304-07-034A |
| CR Gilbert LLC                                                          | 105 W. Madison St., Ste. 3720     | Chicago       | IL    | 60601      | 304-07-035B |
|                                                                         |                                   |               |       |            | 304-07-036A |
| Huellmantel & Affiliates                                                | P.O. Box 1833                     | Tempe         | ΑZ    | 85280-1833 |             |
| The Guardian Companies c/o Chris Brozina                                | 7377 E. Doubletree Road           | Scottsdale    | ΑZ    | 85258      |             |
| City of Mesa - Planning Division c/o Cassidy Welch                      | P.O. Box 1466                     | Mesa          | ΑZ    | 85211-1466 |             |
| Superstition Springs Community Master Association c/o Jennifer Campbell | 6555 E. Southern Ave.             | Mesa          | ΑZ    | 85206      |             |
| Superstition Springs Community Master Association c/o Angel Lavine      | 7235 E. Hampton Ave., Suite 105   | Mesa          | ΑZ    | 85209      |             |
| Superstition Springs Community Master Association c/o Wanda Simeona     | 7235 E. Hampton Ave., Suite 105   | Mesa          | ΑZ    | 85209      | _           |