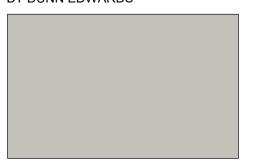

# **PAINT**BY DUNN EDWARDS

PT1 - GRAY PEARL DEC795

PT2 - WALRUS DE6368

PT3 - JET DE6378

PT4 - ACE RED

### **EXTERIOR FINISHES**

PT1 FIELD PAINT - EIFS
MFR: DUNN EDWARDS
COLOR: DEC795 GRAY PEARL
COLOR FINISH: MATTE/FLAT
MATERIAL FINISH: SAND
NOTES: APPLY SEMI-GLOSS FINISH TO METALS.

PT2 ACCENT PAINT - MOLDED TRIM
MFR: DUNN EDWARDS
COLOR: DE6368 WALRUS
COLOR FINISH: FLAT/MATTE
MATERIAL FINISH: SAND
NOTES: APPLY SEMI-GLOSS FINISH TO METALS.