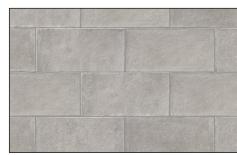

### STONE TILE BY CORONADO OR EQ.

SV1 - SILVER ASH OR EQ. STONE TILE (SIM. TO EXPOSED CMU)

SV1 STONE TILE

MFR: CORONADO OR EQ.

COLOR: SILVER ASH OR EQ.

STONE TILE (SIM. TO EXPOSED CMU)

ACE HARDWARE + SHOPS
CADENCE CENTER PHASE 2
RAY ROAD & ELLSWORTH ROAD

06/13/22

PROPOSED MATERIALS

SCALE: 12" = 1'-0"