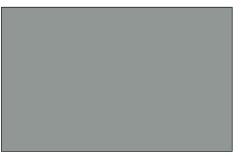

#### METAL WALL/ROOF PANEL BY TBD

MT2 - RAISIN IN THE SUN DE6034

MT3 - SILVER

MT2 METAL WALL PANEL (PAINTED)
MFR: AEP SPAN
TYPE: BOX RIB, 24ga
COLOR: DE6034 RAISIN IN THE SUN
COLOR FINISH: SEMI-GLOSS

MT3 METAL ROOF/WALL PANEL
MFR: AEP SPAN
TYPE: SPAN-LOK, 24ga
COLOR: HAIRLINE SILVER OR EQ.