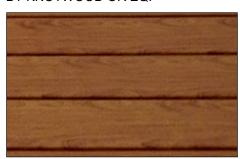

## WOOD PLANK SIDING BY KNOTWOOD OR EQ.

WD1 - YELLOW CEDAR OR EQ. ALUMINUM PLANK