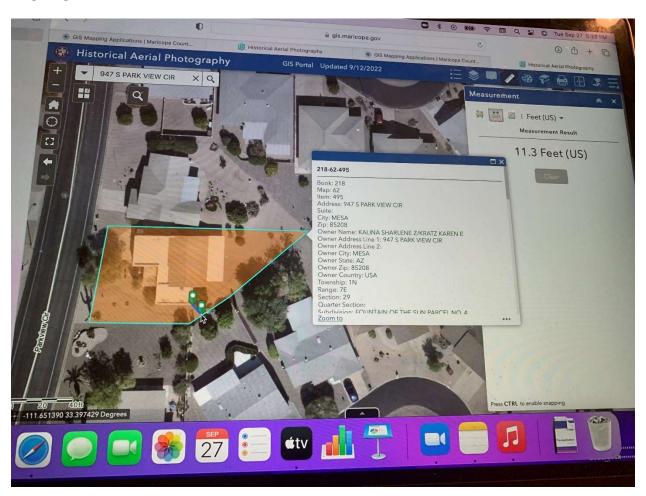

Just like our area, there are two homes on a cul-de-sac with backyards that backup to the back of our property line.

This home has the same lot configuration as 8129 E Ebola. In two places there is 11.3 ft and 11.6 ft (pic 2) from home to back property line. It appears that new additions have been made to the home to bring it within 11.3 ft and 11.6 ft (pic 2) of back property line.

### PIC 1 OF 2