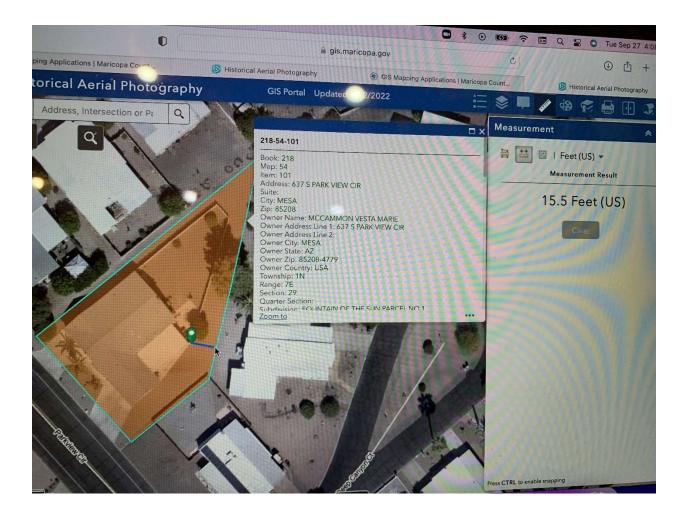

Just like our area, there are two homes on a cul-de-sac with backyards that backup to the back of the property line.