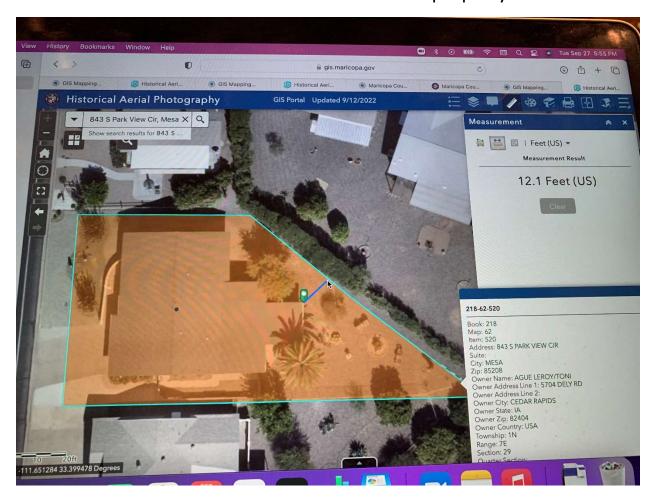

### PIC 1 OF 2

### PIC 2 OF 2

A new addition that is within 12.1 ft of the back property line.

This home has the same configuration as 8129 E Ebola. There is 15.5ft from the home to the back property line. It appears that new construction has been added to the home to bring it within 15.5ft from the back property line.