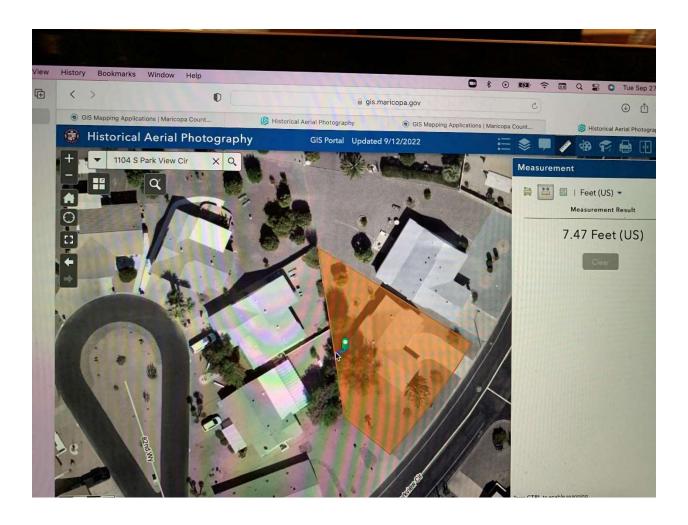

### 1104 South Park View Cir 218-62-250

This property is the flip version of 8129 E Ebola. There is 7.47 ft from home to back property line. It appears that new construction has been added to the home to bring it within 7.47 ft from the back property line.