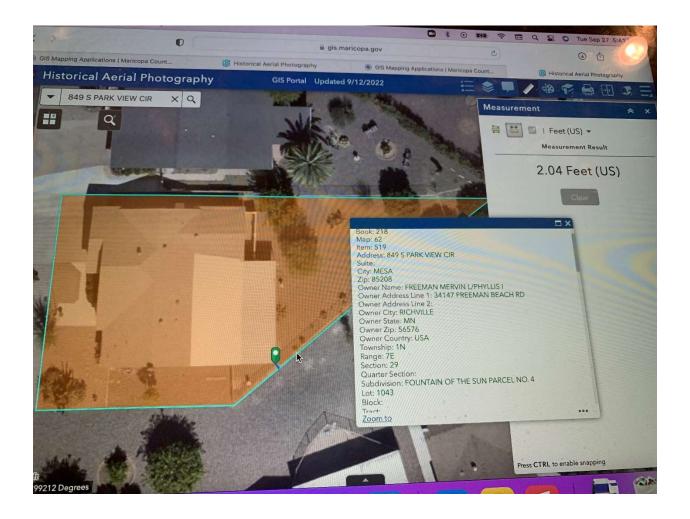

### PIC 2 OF 2

This home has the same configuration as 8129 E Ebola. There is 2.04ft from the home to the back property line. It appears that new construction has been added to the home to bring it within 2.04ft from the back property line.