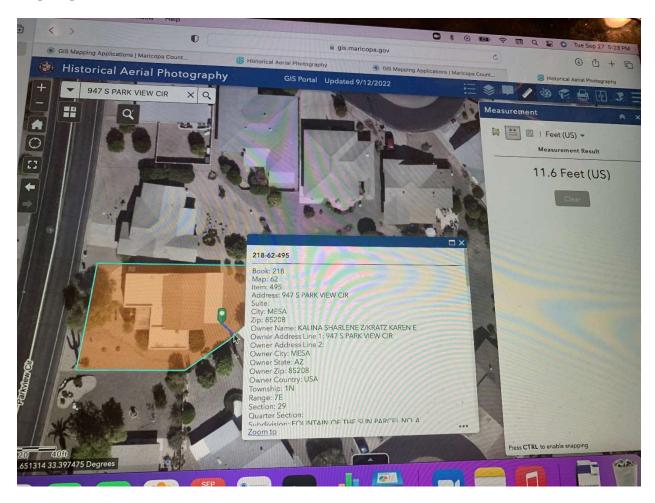

Just like our area, there are two homes on a cul-de-sac with backyards that backup to the back of our property line.

This home has the same lot configuration as 8129 E Ebola. In two places there is 11.3 ft and 11.6 ft (pic 2) from home to back property line. It appears that new additions have been made to the home to bring it within 11.3 ft and 11.6 ft (pic 2) of back property line.

### PIC 2 OF 2

This home has the same configuration as 8129 E Ebola. There is 2.04ft from the home to the back property line. It appears that new construction has been added to the home to bring it within 2.04ft from the back property line.