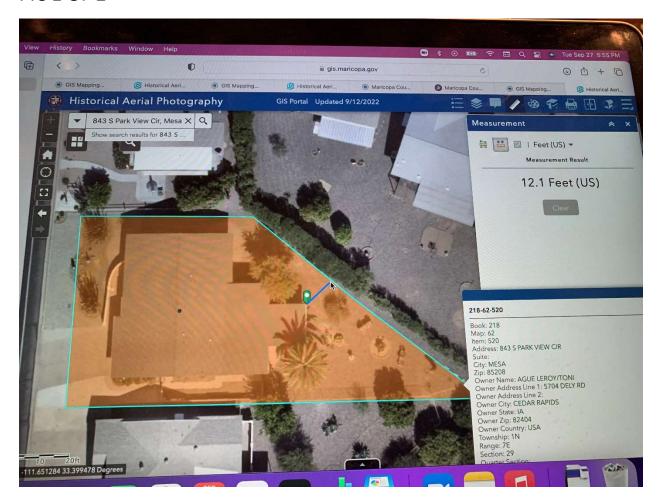

### PIC 1 OF 2

### PIC 2 OF 2

A new addition that is within 12.1 ft of the back property line.

This home has the same configuration as 8129 E Ebola. There is 15.5ft from the home to the back property line. It appears that new construction has been added to the home to bring it within 15.5ft from the back property line.