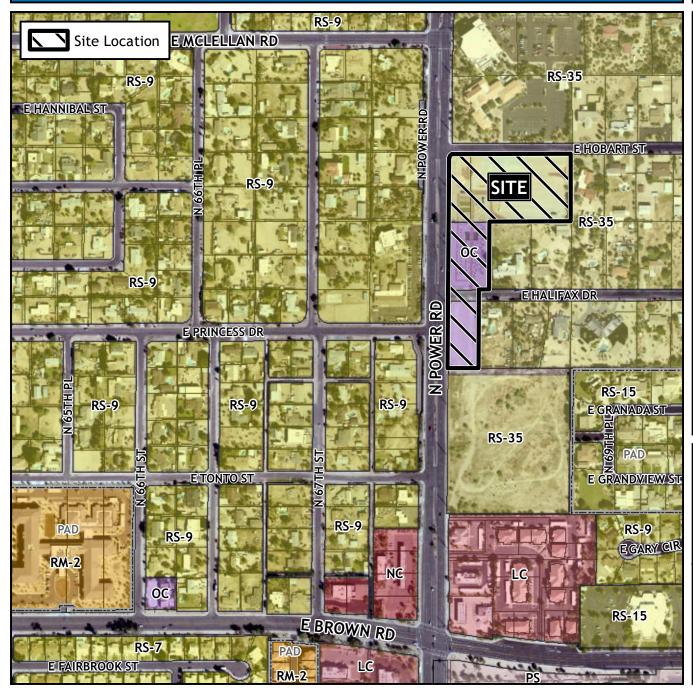

## SITE / ADDRESS:

District 5. Within the 1300 to 1500 blocks of North Power Road (east side), within the 6800 block of East Hobart Street (south side), and within the 6800 block of East Halifax Drive (both sides). Located north of Brown Road on the east side of Power Road (6± acres).

## **REQUEST:**

Rezone from Single Residence-35 (RS-35) and Office Commercial (OC) to Multiple Residence-2 with a Planned Area Development overlay (RM-2-PAD) and Site Plan Review. This request will allow for a multiple residence development.