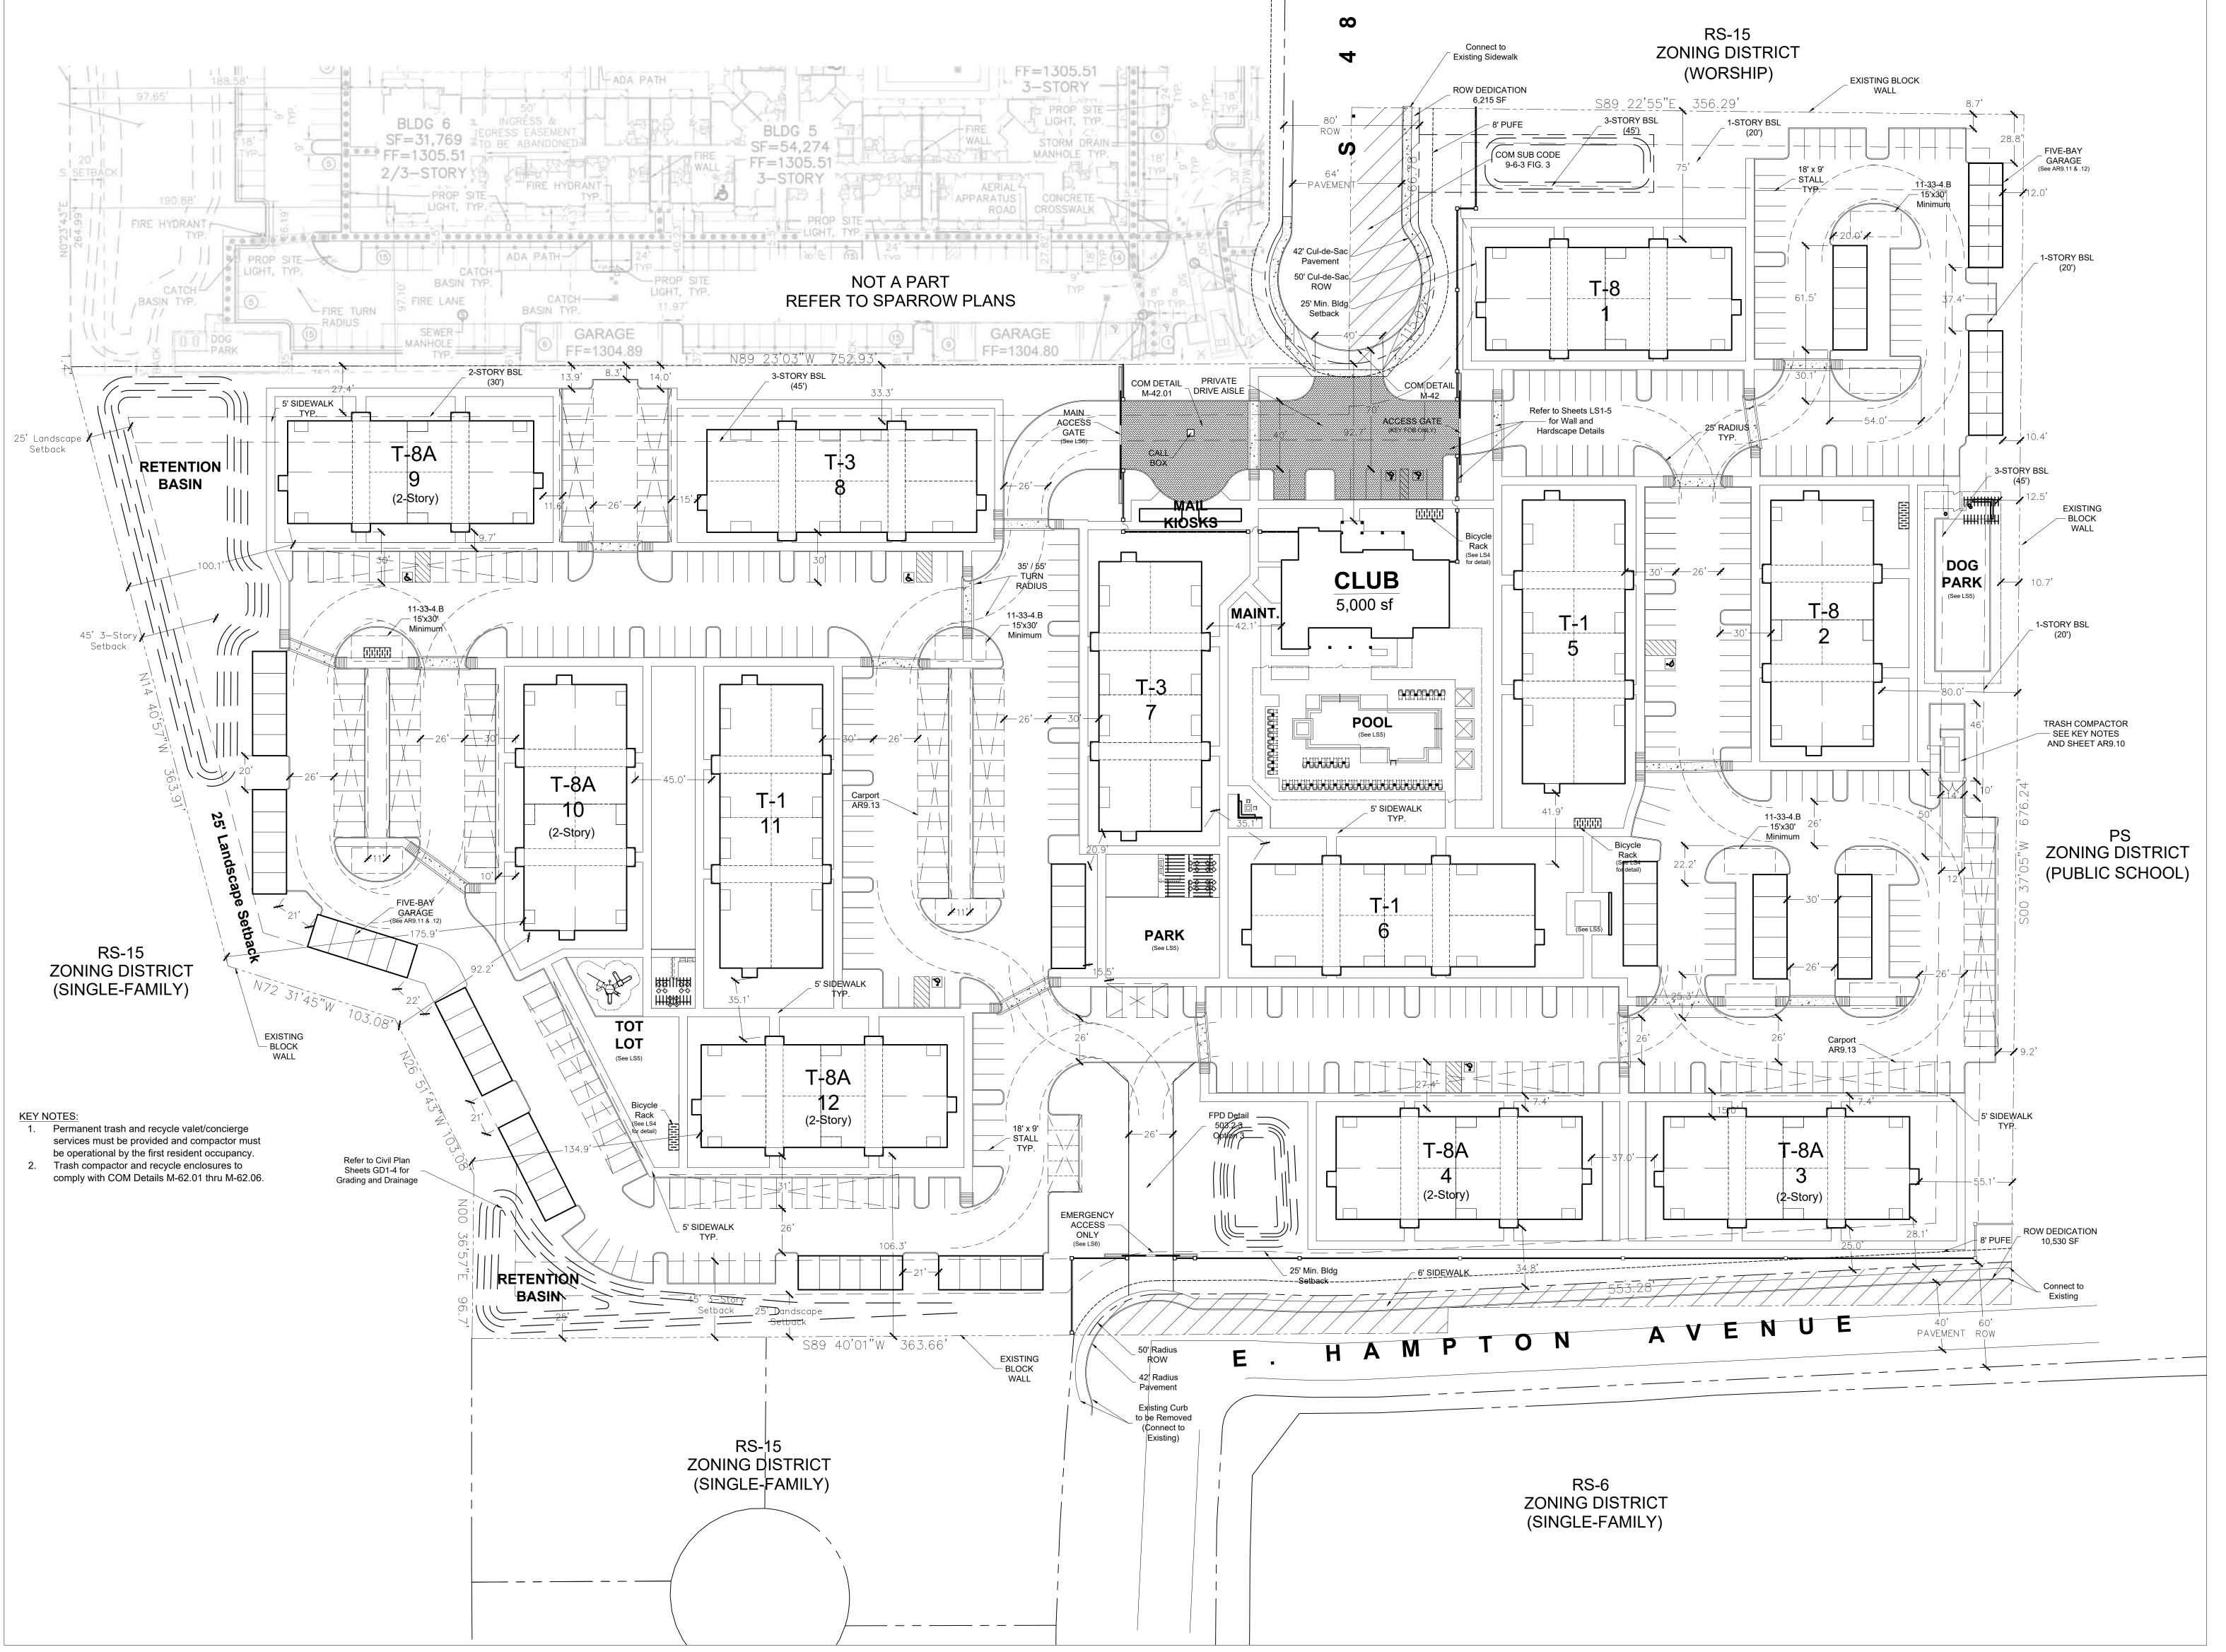

## PROJECT DATA

| Gross Site Area | 14.84 ac               |
|-----------------|------------------------|
| Net Site Area   | 14.46 ac               |
| Net Density     | 17.15 du/ac (248 du's) |
| Allowed Density | 20 du/ac               |
| Existing Zoning | RS-43 & RS-15          |
| Proposed Zoning | RM-3 PAD               |

| Allowed Building Height 40'                               |               |                           |  |  |  |  |  |
|-----------------------------------------------------------|---------------|---------------------------|--|--|--|--|--|
| Prop. Building Height                                     | Qty.          | Total Sq. Ft.             |  |  |  |  |  |
| Apartments (3-Story) 38'<br>Apartments (2-Story) 28'      | 7<br>5        | 69,357<br>45,455          |  |  |  |  |  |
| Club / Leasing 25' Five-Bay Garage 13' Parking Cover 9.5' | 1<br>14<br>15 | 5,958<br>17,220<br>32,585 |  |  |  |  |  |
| Total Covered Area: 2                                     | 27%           | 170,575                   |  |  |  |  |  |
| Bldg. Cover Allowed: 5                                    | 5%            | 346,432                   |  |  |  |  |  |
| Impermeable Provided: 6                                   | 3%            | 397,404                   |  |  |  |  |  |
| Impermeable Allowed: 7                                    | 0%            | 442,134                   |  |  |  |  |  |
|                                                           |               |                           |  |  |  |  |  |

| Unit Type   | Qty. | Unit % | Private OS* |
|-------------|------|--------|-------------|
| Studio      | 32   | 12.9%  | NA          |
| 1 BR        | 124  | 50%    | 5,904 sf    |
| 2 BR        | 74   | 29.8%  | 6,098 sf    |
| 3 BR        | 18   | 7.3%   | 1,296 sf    |
| Total Units | 248  | 100.0% | 13,296 sf   |

43,400

170,000

Total OS Required: 175 sq. ft. x 248

Total Common OS Provided:

| *Refer to Emblem zoning deviations exhibit for private open space breakdow |            |  |  |
|----------------------------------------------------------------------------|------------|--|--|
| Parking Required (2.1 sp/du)                                               | 521 spaces |  |  |

| Parking Required (2.  | JZ I Spaces |          |
|-----------------------|-------------|----------|
| Parking Provided      |             |          |
| Uncovered Surface     | 275         |          |
| Garage                | 70          |          |
| Surface Covered       | 178         |          |
| Parking Total         | 523 (2.1    | 1 sp/du) |
| Bike Parking Required | 50          |          |
|                       |             |          |

Bike Parking Provided 50