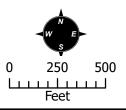

#### SITE / ADDRESS:

District 2. Within the 1200 to 1300 blocks of South 48th Street (both sides) and within the 4700 to 4800 blocks of East Hampton Avenue (north side). Located east of Greenfield Road and south of Southern Avenue. (15± acres).

### **REQUEST:**

Rezone from Single Residence-43 (RS-43) and Single Residence-15 (RS-15) to Multiple Residence-3 with a Planned Area Development overlay (RM-3-PAD) and Site Plan Review. This request will allow for a multiple residence development.