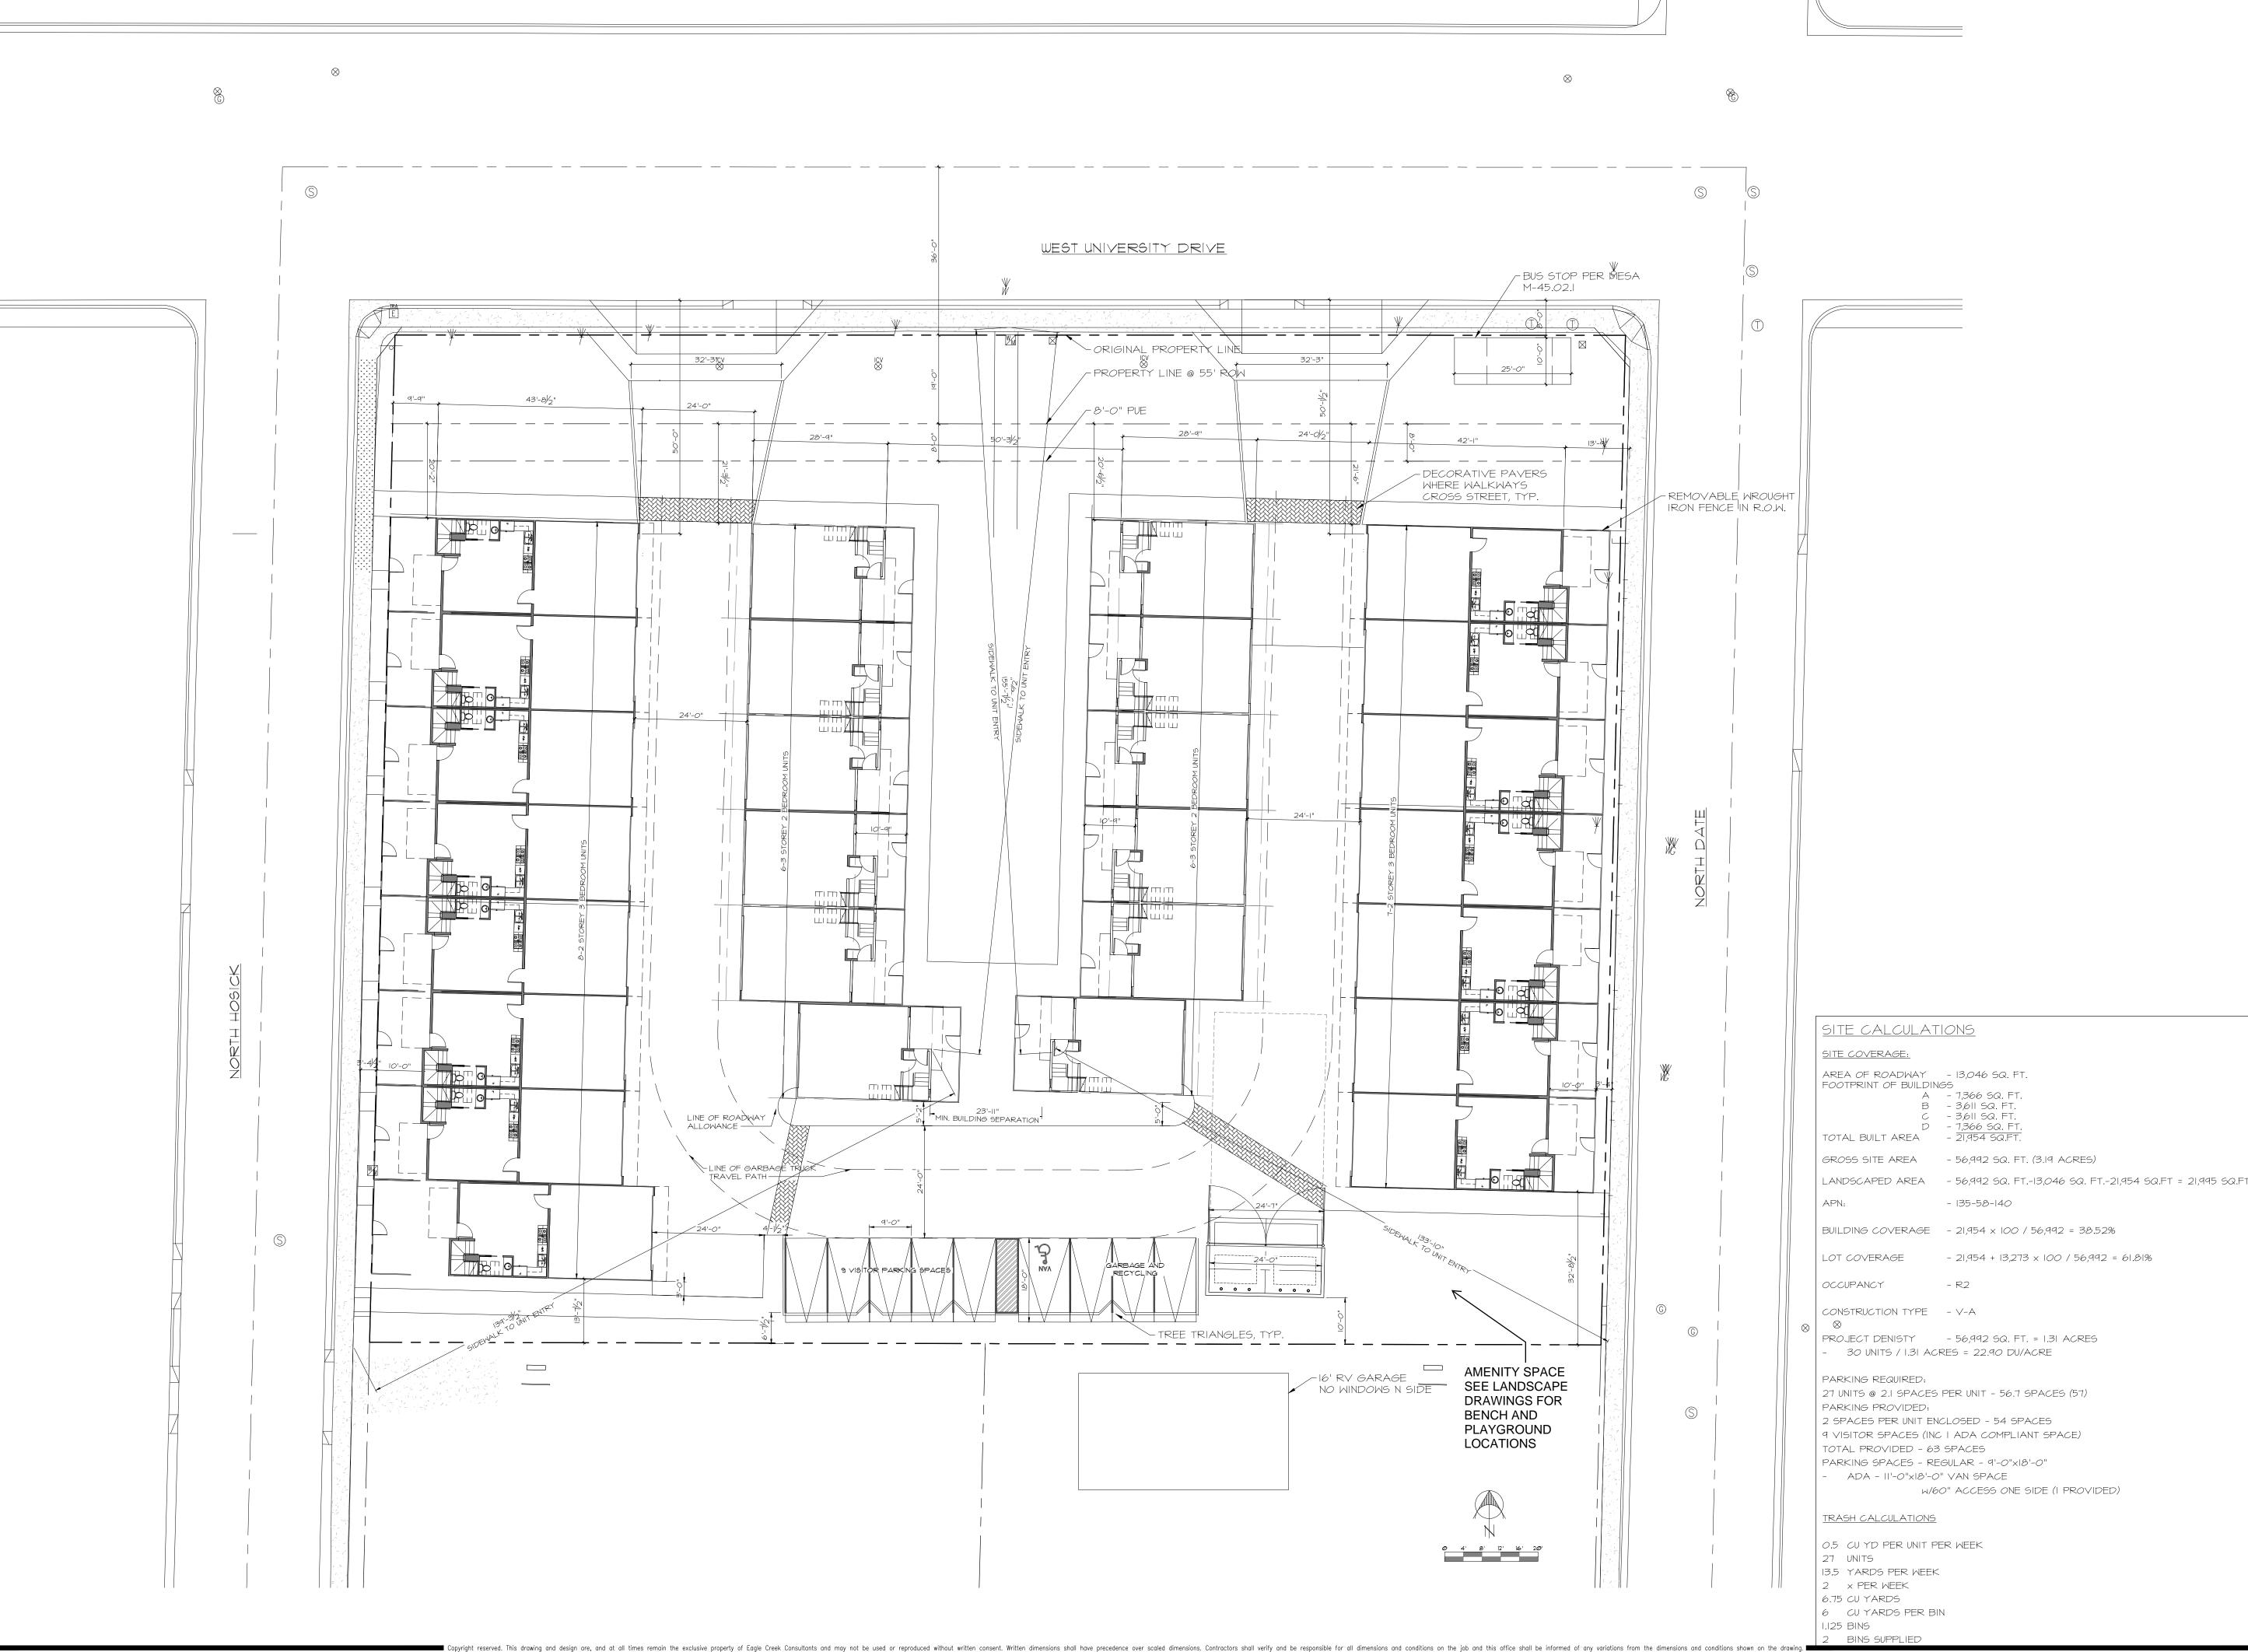

## REVISIONS

A - 1/19/22 - 3 STOREY UNITS REDUCED LANDSCAPE ADDED SOUTH SIDE, STREET ENTRIES B - 2/23/22 - ADA PARKING, AREA CALCULATIONS REVISED C - 3/15/22 - CITY COMMENTS D - 3/16/22 - UNITS REMOVED, PARKING ADDED E - 4/11/22 - GARBAGE \$ RECYCLING REVISED

# **ADDRESS**

28 UNIT RESIDENTIAL DEVELOPMENT

### 615 WEST UNIVERSITY DRIVE MESA AZ 85248 CLIENT

QCC MARKETING & PROMOTION LLO

## DRAWING TITLE

| SCALE   | / 6" =  '-0" |
|---------|--------------|
| DRAWN   | DBH          |
| DATE    | MARCH 2021   |
| PLOTTED | 4/12/22      |

TRASH CALCULATIONS 0.5 CU YD PER UNIT PER WEEK

13.5 YARDS PER WEEK 2 × PER WEEK 6.75 CU YARDS 6 CU YARDS PER BIN

A - 7,366 SQ. FT.

B - 3,611 SQ. FT. C - 3,611 SQ. FT.

7,366 SQ. FT.

- 135-58-140

- R2

- 21,954 + 13,273 × 100 / 56,992 = 61.81%

w/60" ACCESS ONE SIDE (I PROVIDED)