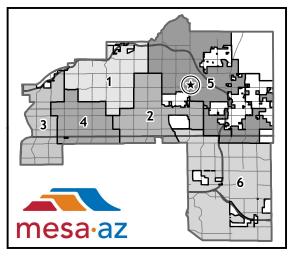

#### SITE / ADDRESS:

District 5. Within the 1200 to 1300 blocks of North Power Road (east side). Located north of Brown Road on the east side of Power Road. ( $8\pm$  acres).