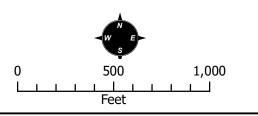

# Site Location AG RAD **E PRAIRIE AVE** Ц RS-6 **80TH ST** PAD SOSSAMAN RD EO CITA AG. LC Ш SITE NC E ELLIOT RD RM-5 MX **RSL-4.0 RSL-2.5**

#### SITE / ADDRESS:

District 6. Within the 7600 to 8000 blocks of East Elliot Road (north side) and within the 3300 to 3600 blocks of South 80th Street (west side). Located east of Sossaman Road and north of Elliot Road. (58+ acres).