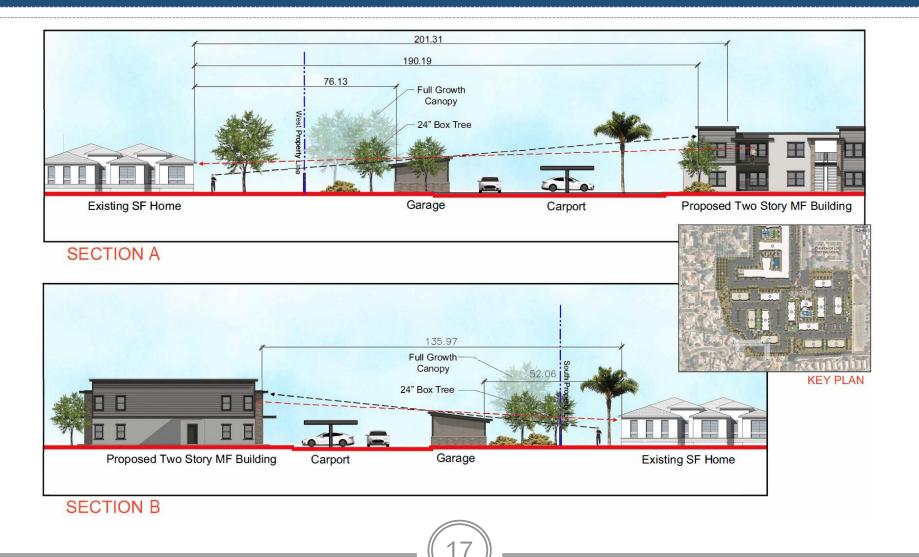

, Carmel, 2" Depth Min. | item Pole Cactus<br>Iutback Sunrise Emu<br>Lantana<br>g Lantana | 5 Gal.<br>5 Gal.<br>1 Gal.<br>1 Gal.<br>220,<br>12, | QTY<br>782<br>117<br>112<br>QTY<br>445 51<br>800 51 |



### **Design Review**

- July 12, 2022
- Minor Comments that have been addressed



### **Citizen Participation**

 Property owners within 1,000 feet, HOAs & Registered Neighborhoods





### Summary

## Findings

- Complies with the 2040 Mesa General Plan
- Complies with review criteria in Chapter 22 of the MZO for a PAD overlay
- Meets the review criteria for Site Plan Review outlined in Section 11-69-5 of the MZO

## **Staff Recommendation**

#### Approval with Conditions



# PLANNING & ZONING BOARD

## September 28, 2022

#### Line of Sight



#### Line of Sight



#### Line of Sight