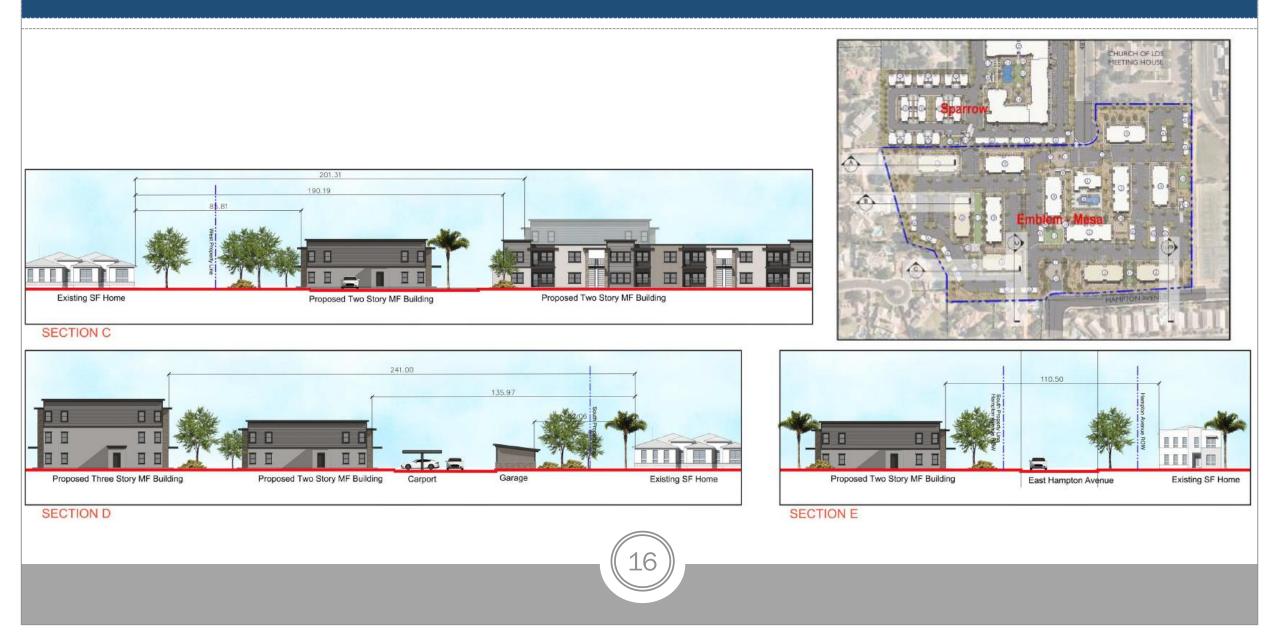

p Rap<br>1*3" Screened, Carmel, 2" Depth Min. | item Pole Cactus<br>Iutback Sunrise Emu<br>Lantana<br>g Lantana | 5 Gal.<br>5 Gal.<br>1 Gal.<br>1 Gal.<br>220,<br>12, | QTY<br>782<br>117<br>112<br>QTY<br>445 51<br>800 51 |



### **Design Review**

- July 12, 2022
- Minor Comments that have been addressed



### **Citizen Participation**

 Property owners within 1,000 feet, HOAs & Registered Neighborhoods





### Summary

## Findings

- Complies with the 2040 Mesa General Plan
- Complies with review criteria in Chapter 22 of the MZO for a PAD overlay
- Meets the review criteria for Site Plan Review outlined in Section 11-69-5 of the MZO

## **Staff Recommendation**

#### Approval with Conditions



# PLANNING & ZONING BOARD

## September 28, 2022

#### Line of Sight



#### Line of Sight



#### Line of Sight