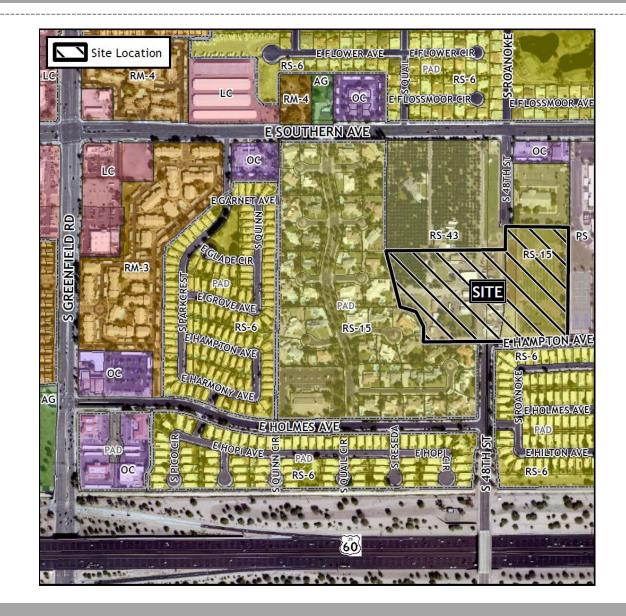

# PLANNING & ZONING BOARD

September 28, 2022



# ZON22-00942

Josh Grandlienard, AICP, Planner II

September 28, 2022



#### Request

 Rezoning and Site Plan Review

## Purpose

 Allow the development of a Multiple Residence Community

## Location

- East of Greenfield Road
- South of Southern Avenue





## **General Plan**

#### Neighborhood

- Clean, safe and healthy areas
- Sense of place



## Proposed Zoning

Multiple Residence-3, with a Planned Area Development Overlay



#### Site Photo



#### Looking south towards the site from 48<sup>th</sup> St

#### **Overall Site Plan**



## PAD Modifications

| PAD Standard                                                                         |          |                                             |
|--------------------------------------------------------------------------------------|----------|---------------------------------------------|
|                                                                                      | Existing | Proposed                                    |
| <u>Maximum Wall Height</u> –<br>Side and Rear Y