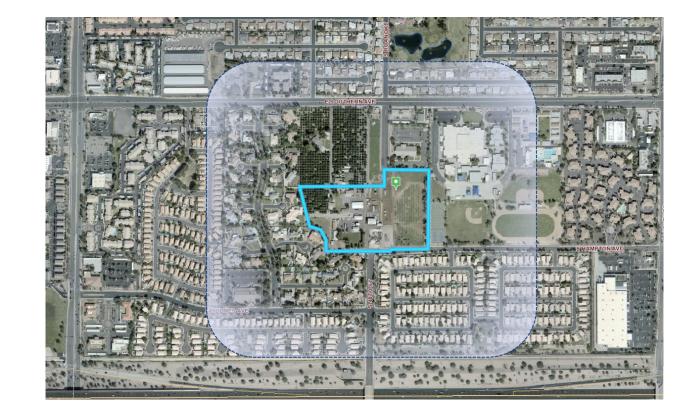

## Location

- East of Greenfield Road
- South of Southern Avenue

#### **Overall Site Plan**