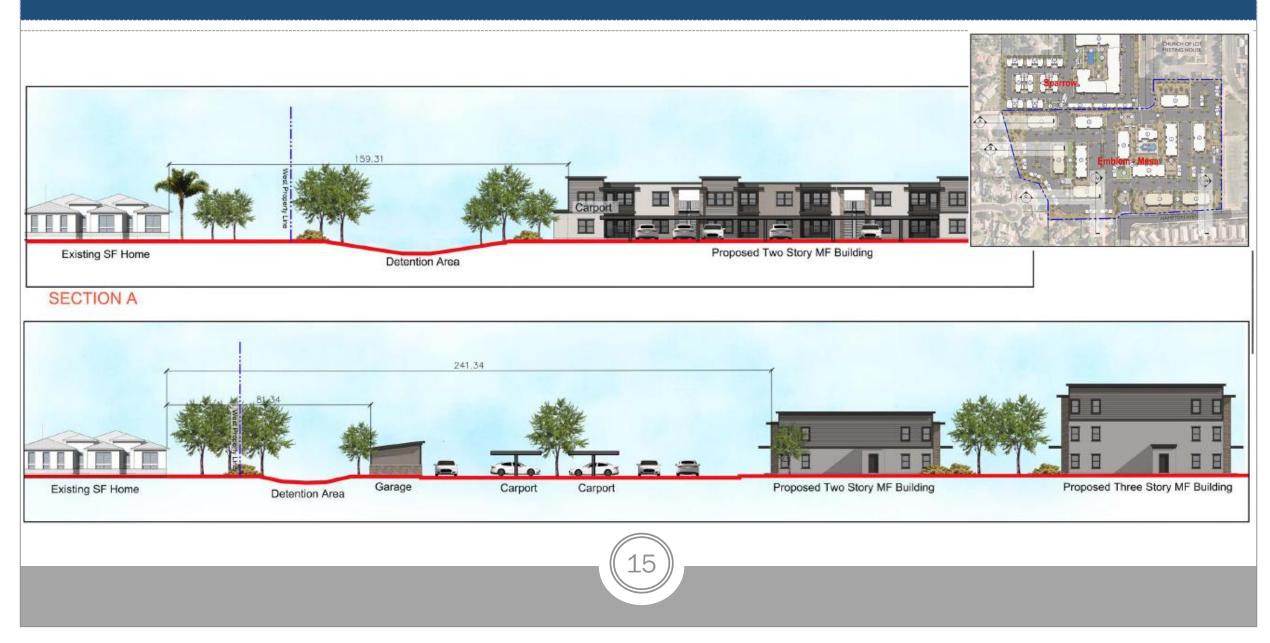

l, 2" Depth Min.<br>nip Rap<br>1*3" Screened, Carmel, 2" Depth Min. | item Pole Cactus<br>Iutback Sunrise Emu<br>Lantana<br>g Lantana | 5 Gal.<br>5 Gal.<br>1 Gal.<br>1 Gal.<br>220,<br>12, | QTY<br>782<br>117<br>112<br>QTY<br>445 51<br>800 51 |



### **Design Review**

- July 12, 2022
- Minor Comments that have been addressed



### **Citizen Participation**

 Property owners within 1,000 feet, HOAs & Registered Neighborhoods





### Summary

## Findings

- Complies with the 2040 Mesa General Plan
- Complies with review criteria in Chapter 22 of the MZO for a PAD overlay
- Meets the review criteria for Site Plan Review outlined in Section 11-69-5 of the MZO

## **Staff Recommendation**

#### Approval with Conditions



# PLANNING & ZONING BOARD

## September 28, 2022

#### Line of Sight



#### Line of Sight



#### Line of Sight