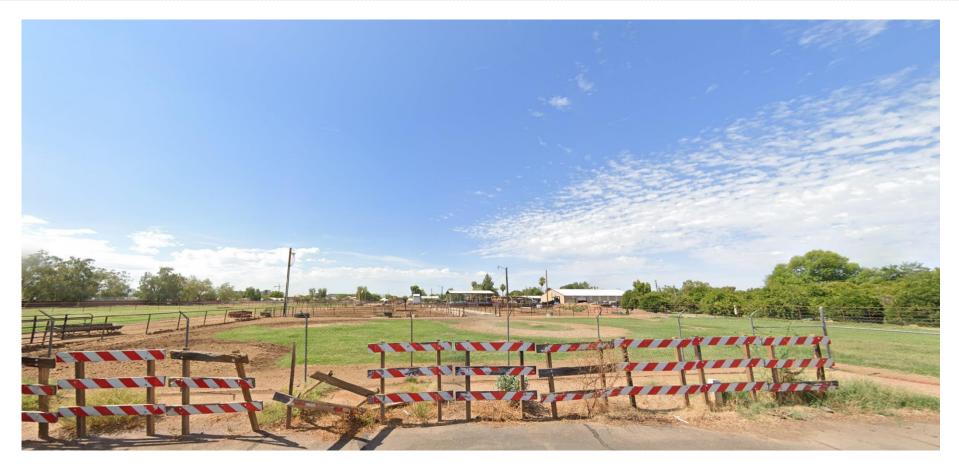

# PLANNING & ZONING BOARD

September 28, 2022



# ZON22-00942

Josh Grandlienard, AICP, Planner II

September 28, 2022



#### Request

 Rezoning and Site Plan Review

## Purpose

 Allow the development of a Multiple Residence Community

## Location

- East of Greenfield Road
- South of Southern Avenue





## **General Plan**

#### Neighborhood

- Clean, safe and healthy areas
- Sense of place



## Proposed Zoning

Multiple Residence-3, with a Planned Area Development Overlay



#### Site Photo



#### Looking south towards the site from 48<sup>th</sup> St

#### **Overall Site Plan**



## PAD Modifications

| PAD Standard                                                                         |          |                                             |
|--------------------------------------------------------------------------------------|----------|---------------------------------------------|
|                                                                                      | Existing | Proposed                                    |
| <u>Maximum Wall Height</u> –<br>Side and Rear Yards<br><i>MZO Section 11-30-4(A)</i> | 6 feet   | 8 feet adjacent to single<br>residence uses |
|                                                                                      | 9        |