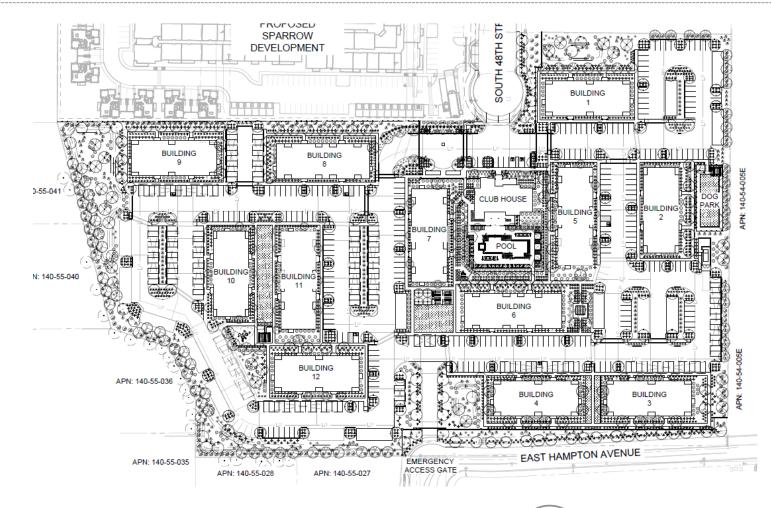

**Overall Site Plan**



## PAD Modifications

| PAD Standard                                                                         |          |                                             |
|--------------------------------------------------------------------------------------|----------|---------------------------------------------|
|                                                                                      | Existing | Proposed                                    |
| <u>Maximum Wall Height</u> –<br>Side and Rear Yards<br><i>MZO Section 11-30-4(A)</i> | 6 feet   | 8 feet adjacent to single<br>residence uses |
|                                                                                      | 9        |                                             |

#### Landscape Plan



| REES                                    |                                                                                                                                                                                                                                                                                                                                                                                                                                                                                               |                                                                 |                                                     | _                                                   |
|-----------------------------------------|---------------------------------------------------------