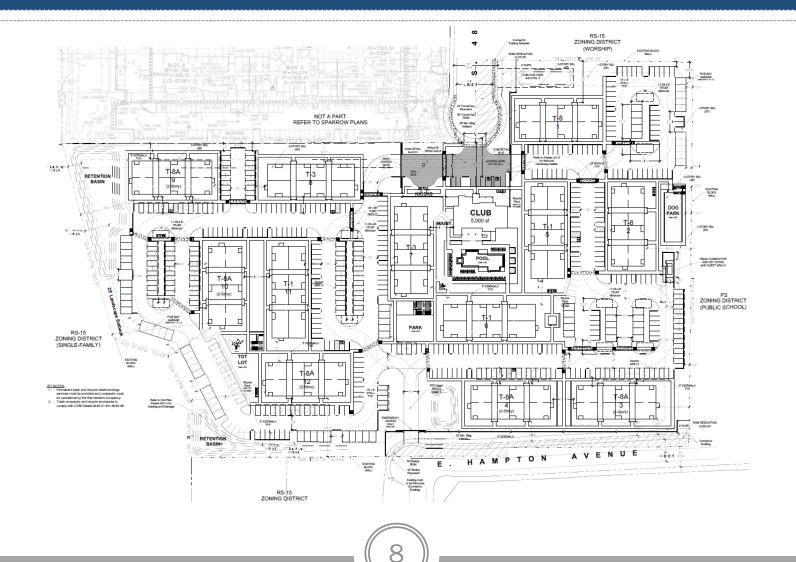

# PLANNING & ZONING BOARD

September 28, 2022



# ZON22-00942

Josh Grandlienard, AICP, Planner II

September 28, 2022



#### Request

 Rezoning and Site Plan Review

## Purpose

 Allow the development of a Multiple Residence Community

## Location

- East of Greenfield Road
- South of Southern Avenue





## **General Plan**

#### Neighborhood

- Clean, safe and healthy areas
- Sense of place



## Proposed Zoning

Multiple Residence-3, with a Planned Area Development Overlay



#### Site Photo



#### Looking south towards the site from 48<sup>th</sup> St

#### **Overall Site Plan**



## PAD Modifications

| PAD Standard                                                                         |          |                                             |
|--------------------------------------------------------------------------------------|----------|---------------------------------------------|
|                                                                                      | Existing | Proposed                                    |
| <u>Maximum Wall Height</u> –<br>Side and Rear Yards<br><i>MZO Section 11-30-4(A)</i> | 6 feet   | 8 feet adjacent to single<br>residence uses |
|                                                                                      | 9        |                                             |

#### Landscape Plan



| REES