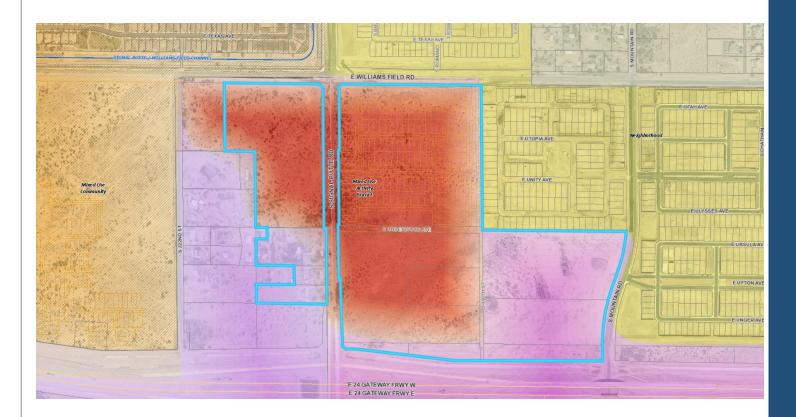

#### Location

- South of Williams Field Road
- Both sides of Signal Butte

**General Plan** Mixed Use Activity/Employment • Provide for a wide range of employment opportunities in highquality settings.

5

#### Proposed Zoning

**General Commercial with** a Planned Area **Development Overlay and Council Use Permit** Light Industrial with a **Planned Area Development Overlay and Council Use Permit** 