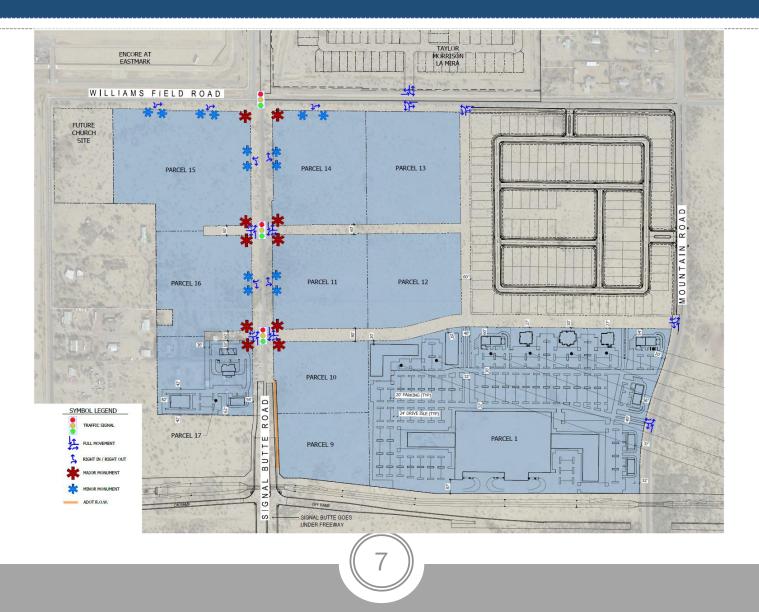

# PLANNING & ZONING BOARD

September 28, 2022



### ZON22-00267

Josh Grandlienard, AICP, Planner II

September 28, 2022



# RequestRezone

#### Purpose

 To allow for the future development of an Auto Mall and Large Commercial Center

#### Location

- South of Williams Field Road
- Both sides of Signal Butte





**General Plan** Mixed Use Activity/Employment • Provide for a wide range of employment opportunities in highquality settings.

5

#### Proposed Zoning

**General Commercial with** a Planned Area **Development Overlay and Council Use Permit** Light Industrial with a **Planned Area Development Overlay and Council Use Permit** 



#### Conceptual Site Plan



#### Citizen Participation

- Property owners within 1,000 feet, HOAs & Registered Neighborhoods
- No response received



#### Summary

#### Findings

- Complies with the 2040 Mesa
  General Plan
- Complies with review criteria in Chapter 22 of the MZO for a PAD overlay

#### **Staff Recommendation**

#### Approval with Conditions



# PLANNING & ZONING BOARD

#### September 28, 2022