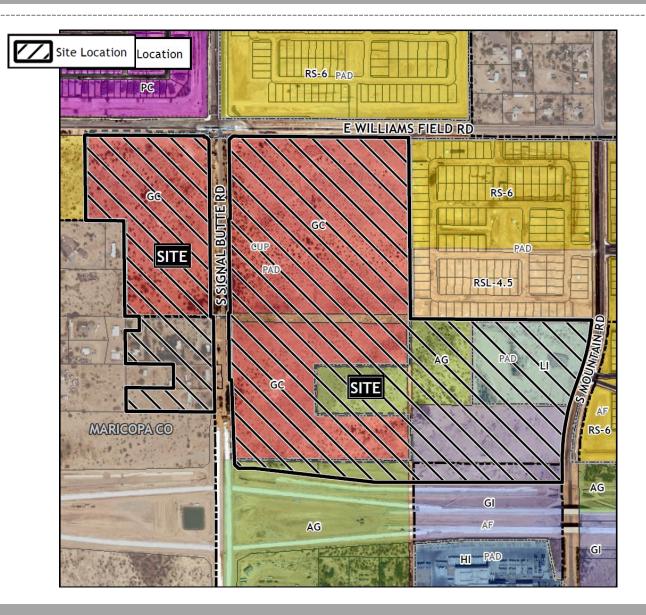

#### Location

- South of Williams Field Road
- Both sides of Signal Butte

**General Plan** Mixed Use Activity/Employment • Provide for a wide range of employment opportunities in highquality settings.

5

#### Conceptual Site Plan