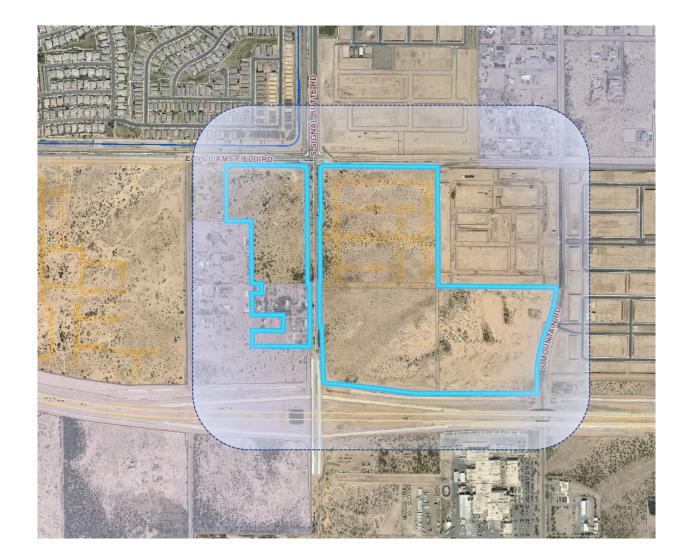

#### Location

- South of Williams Field Road
- Both sides of Signal Butte

**General Plan** Mixed Use Activity/Employment • Provide for a wide range of employment opportunities in highquality settings.

5