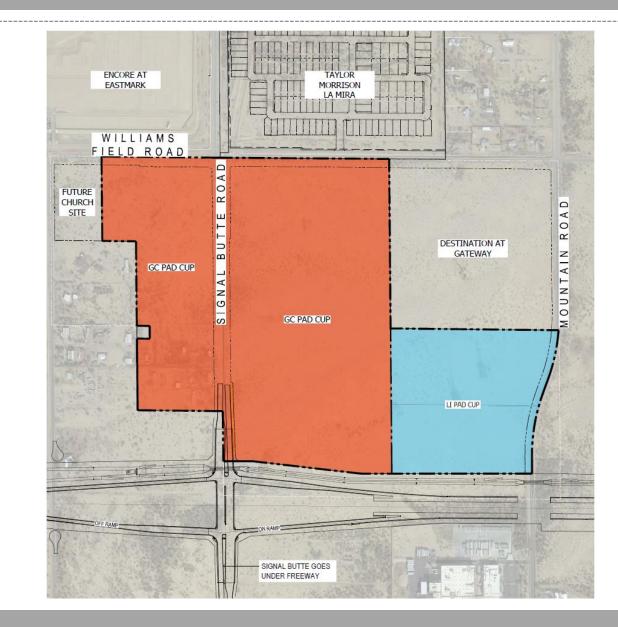

# PLANNING & ZONING BOARD

September 28, 2022



### ZON22-00267

Josh Grandlienard, AICP, Planner II

September 28, 2022



# RequestRezone

#### Purpose

 To allow for the future development of an Auto Mall and Large Commercial Center

#### Location

- South of Williams Field Road
- Both sides of Signal Butte





**General Plan** Mixed Use Activity/Employment • Provide for a wide range of employment opportunities in highquality settings.

5

#### Proposed Zoning

**General Commercial with** a Planned Area **Development Overlay and Council Use Permit** Light Industrial with a **Planned Area Development Overlay and Council Use Permit** 



#### Conceptual Site Plan



#### Citizen Participation

- Property owners within 1,000 feet, HOAs & Registered Neighborhoods
- No response received



#### Summary

#### Findings

- Complies with the 2040 Mesa
  General Plan
- Complies with review criteria in Chapter 22 of the MZO for a PAD overlay

#### **Staff Recommendation**

#### Approval with Conditions



# PLANNING & ZONING BOARD

#### September 28, 2022