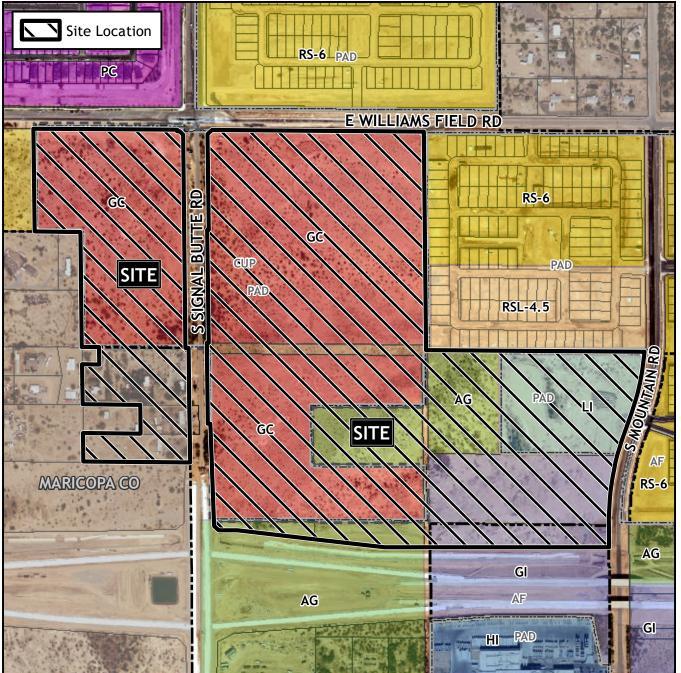

## SITE / ADDRESS:

District 6. Within the 10600 and 11000 blocks of East Williams Field Road (south side) and within the 6200 and 6300 blocks of South Signal Butte Road (both sides). Located south of Williams Field Road on both sides of Signal Butte Road. (122± acres).

## **REQUEST:**

Rezone from Agriculture (AG), Light Industrial with a Planned Area Development overlay (LI-PAD), General Commercial with a Planned Area Development overlay and Council Use Permit (GC-PAD-CUP), and General Industrial (GI) to General Commercial with a Planned Area Development overlay and Council Use Permit (GC-PAD-CUP), and Light Industrial with a Planned Area Development overlay and Council Use Permit (LI-PAD-CUP). (125± acres). This request will allow for the future development of an auto mall, large commercial development, and a multiple residence development.