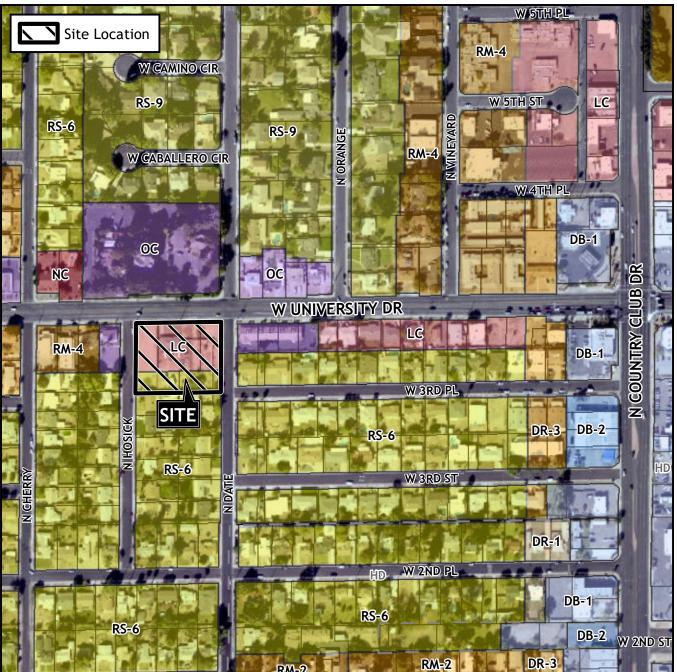

## Planning and Zoning Vicinity Map: ZON21-01271

## SITE / ADDRESS:

District 4. Within the 600 block of West University Drive (south side), within the 300 block of North Hosick (east side), and within the 300 block of North Date (west side). Located west of Country Club Drive on the south side of University Drive (1.5± acres).

## **REQUEST:**

Rezone from Limited Commercial (LC) and Single Residence 6 (RS-6) to Multiple Residence 4 with a Planned Area Development Overlay (RM-4-PAD) and Site Plan Review. This request will allow for a multiple residence development.