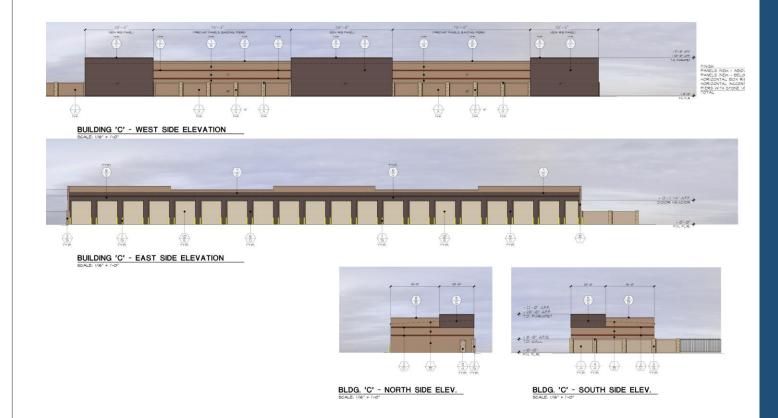

#### Elevations

| MATERIAL SCHEDULE | COLOR |
|-------------------|-------|
|-------------------|-------|

| MATERIALS                                          | COLORS                                       |  |
|----------------------------------------------------|----------------------------------------------|--|
| 1. SMOOTH FINISHED, PRE-CAST CONCRETE PANEL        | A. ANTLER VELVET, SW9111, 205-C3             |  |
| 2. SCORED/FORMED CONCRETE FINISHED PANEL           | B. DOUBLE LATTE, SW9108, 204                 |  |
| 3. PRE-CAST CONCRETE PIER                          | C. TUDOR BROWN (McELROY METAL)               |  |
| 4. PRE-CAST CONCRETE PIER CAP                      | D. ROYCROFT COPPER RED, 5W2839, 312          |  |
| 5. MCELROY METAL MEGA RIB PANEL (HORIZ.)           | E. LIGHT STONE (JANUS)                       |  |
| 6. MCELROY METAL MULTI-COR PANEL (VERT.)           | F. CLEAR ANODIZED (ARCADIA)                  |  |
| 7. 'MCELROY METAL' STANDING SEAM METAL ROOF PANELS | G. STONE VENEER (EXISTING or MATCH EXISTING) |  |
| 8. METAL PARAPET COPING                            | H. VIN-L-STRIPE YELLOW (DUNN EDWARDS)        |  |
| 9. 3'W x 7'h HM. DOOR AND FRAME                    |                                              |  |
| 10. 'JANUS' STEEL COILING OVERHEAD DOOR            |                                              |  |
| 11. CONCRETE-FILLED STEEL BOLLARD                  | ALL PAINTS TO BE SHERWIN WILLIAMS OR EQUAL.  |  |

BUILDING 'C' - EAST SIDE ELEVATION

BLDG. 'C' - NORTH SIDE ELEV.