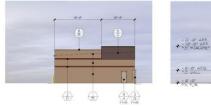

#### Elevations

| MATERIAL SCHEDULE | COLOR |
|-------------------|-------|
|-------------------|-------|

| MATERIALS                                          | COLORS                                       |  |
|----------------------------------------------------|----------------------------------------------|--|
| 1. SMOOTH FINISHED, PRE-CAST CONCRETE PANEL        | A. ANTLER VELVET, SW9111, 205-C3             |  |
| 2. SCORED/FORMED CONCRETE FINISHED PANEL           | B. DOUBLE LATTE, SW9108, 204                 |  |
| 3. PRE-CAST CONCRETE PIER                          | C. TUDOR BROWN (McELROY METAL)               |  |
| 4. PRE-CAST CONCRETE PIER CAP                      | D. ROYCROFT COPPER RED, 5W2839, 312          |  |
| 5. MCELROY METAL MEGA RIB PANEL (HORIZ.)           | E. LIGHT STONE (JANUS)                       |  |
| 6. MCELROY METAL MULTI-COR PANEL (VERT.)           | F. CLEAR ANODIZED (ARCADIA)                  |  |
| 7. 'MCELROY METAL' STANDING SEAM METAL ROOF PANELS | G. STONE VENEER (EXISTING or MATCH EXISTING) |  |
| 8. METAL PARAPET COPING                            | H. VIN-L-STRIPE YELLOW (DUNN EDWARDS)        |  |
| 9. 3'W x 7'h HM. DOOR AND FRAME                    |                                              |  |
| 10. 'JANUS' STEEL COILING OVERHEAD DOOR            |                                              |  |
| 11. CONCRETE-FILLED STEEL BOLLARD                  | ALL PAINTS TO BE SHERWIN WILLIAMS OR EQUAL.  |  |

BUILDING 'C' - EAST SIDE ELEVATION

BLDG. 'C' - NORTH SIDE ELEV.