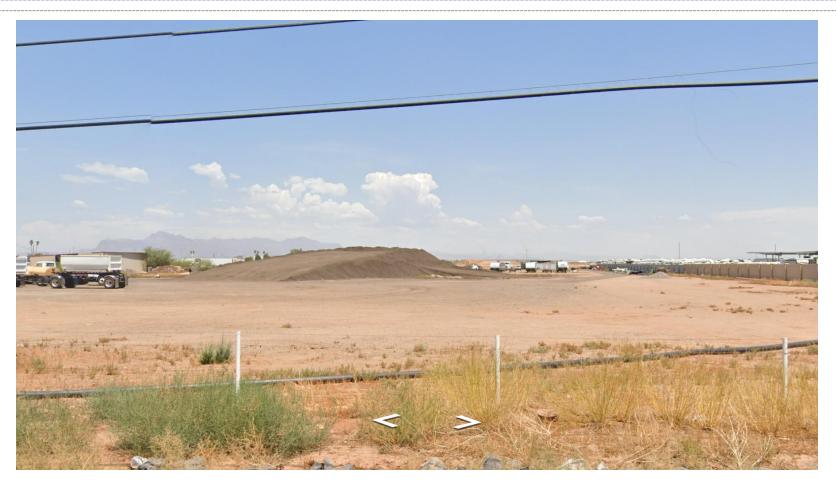

# DESIGN REVIEW BOARD

September 13, 2022



# DRB22-00683

Sean Pesek, Planner II

September 13, 2022



# RequestDesign Review

## Purpose

 Expansion of an existing boat/RV storage facility

# Location

- South of Elliot Road
- East of Sossaman Road
- West of Hawes Crossing
- North of the existing Happy Wife RV/boat storage facility



## Site Photo



#### Looking east from Sossaman

# Site Plan

- Three new storage buildings totaling 47,833 square feet
- New canopy structures totaling 179,302 square feet
- Utilize existing driveway on Sossaman Road
- 4 parking spaces provided



## Landscape Plan



JOJOBA 5 GALLON (96)

Ø

.

CASCALOTE

15 GALLON (7)

MELAMPODIUM LEUCANTHUM

BLACKFOOT DAISY

1 GALLON (141)

\*

#### Elevations



| MATERIAL SCHEDULE | COLOR |
|-------------------|-------|
|-------------------|-------|

| MATERIALS                                          | COLORS                                       |  |
|----------------------------------------------------|----------------------------------------------|--|
| 1. SMOOTH FINISHED, PRE-CAST CONCRETE PANEL        | A. ANTLER VELVET, SW9111, 205-C3             |  |
| 2.