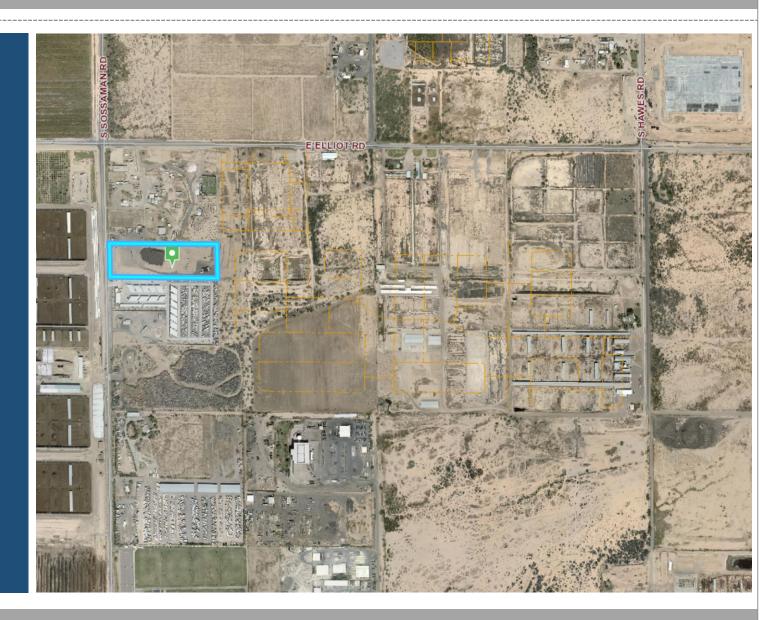

# Location

- South of Elliot Road
- East of Sossaman Road
- West of Hawes Crossing
- North of the existing Happy Wife RV/boat storage facility

## Site Photo

#### Looking east from Sossaman