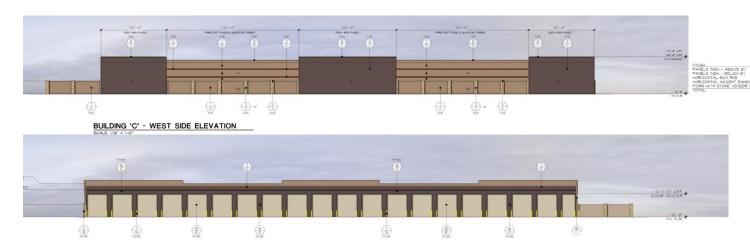

#### Elevations

| MATERIAL SCHEDULE | COLOR |
|-------------------|-------|
|-------------------|-------|

| MATERIALS                                          | COLORS                                       |  |
|----------------------------------------------------|----------------------------------------------|--|
| 1. SMOOTH FINISHED, PRE-CAST CONCRETE PANEL        | A. ANTLER VELVET, SW9111, 205-C3             |  |
| 2. SCORED/FORMED CONCRETE FINISHED PANEL           | B. DOUBLE LATTE, SW9108, 204                 |  |
| 3. PRE-CAST CONCRETE PIER                          | C. TUDOR BROWN (McELROY METAL)               |  |
| 4. PRE-CAST CONCRETE PIER CAP                      | D. ROYCROFT COPPER RED, 5W2839, 312          |  |
| 5. MCELROY METAL MEGA RIB PANEL (HORIZ.)           | E. LIGHT STONE (JANUS)                       |  |
| 6. MCELROY METAL MULTI-COR PANEL (VERT.)           | F. CLEAR ANODIZED (ARCADIA)                  |  |
| 7. 'MCELROY METAL' STANDING SEAM METAL ROOF PANELS | G. STONE VENEER (EXISTING or MATCH EXISTING) |  |
| 8. METAL PARAPET COPING                            | H. VIN-L-STRIPE YELLOW (DUNN EDWARDS)        |  |
| 9. 3'W x 7'h HM. DOOR AND FRAME                    |                                              |  |
| 10. 'JANUS' STEEL COILING OVERHEAD DOOR            |                                              |  |
| 11. CONCRETE-FILLED STEEL BOLLARD                  | ALL PAINTS TO BE SHERWIN WILLIAMS OR EQUAL.  |  |

BUILDING 'C' - EAST SIDE ELEVATION

BLDG. 'C' - NORTH SIDE ELEV.

#### Colors and Materials