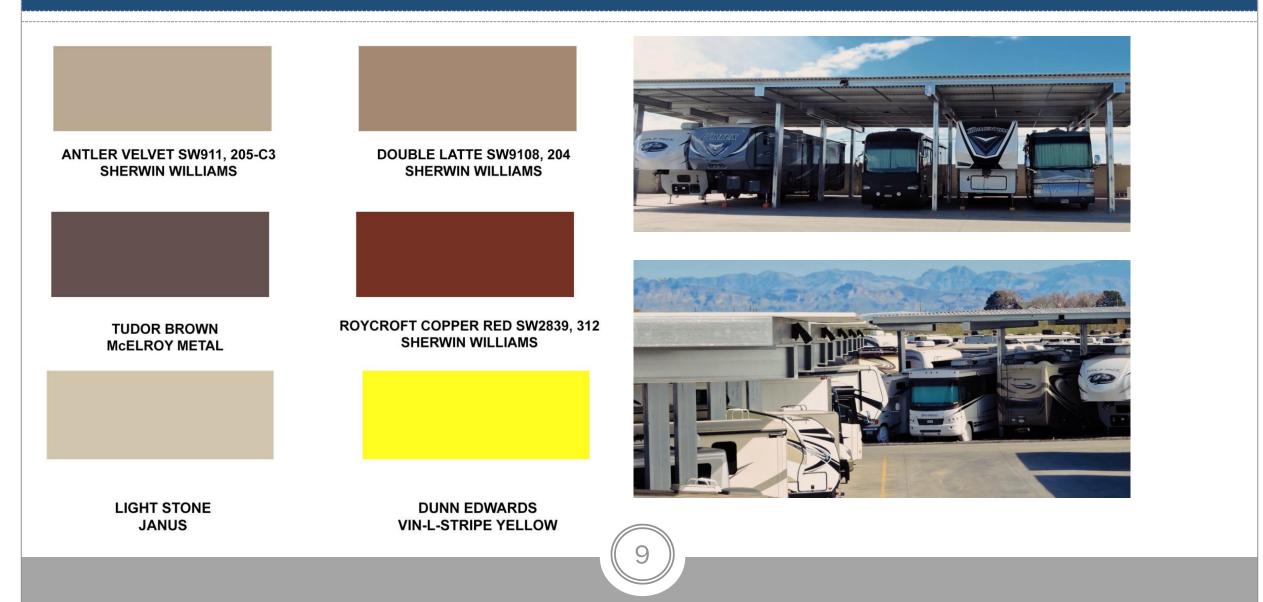

#### Elevations

| MATERIAL SCHEDULE | COLOR |
|-------------------|-------|
|-------------------|-------|

| MATERIALS                                          | COLORS                                       |  |
|----------------------------------------------------|----------------------------------------------|--|
| 1. SMOOTH FINISHED, PRE-CAST CONCRETE PANEL        | A. ANTLER VELVET, SW9111, 205-C3             |  |
| 2. SCORED/FORMED CONCRETE FINISHED PANEL           | B. DOUBLE LATTE, SW9108, 204                 |  |
| 3. PRE-CAST CONCRETE PIER                          | C. TUDOR BROWN (McELROY METAL)               |  |
| 4. PRE-CAST CONCRETE PIER CAP                      | D. ROYCROFT COPPER RED, 5W2839, 312          |  |
| 5. MCELROY METAL MEGA RIB PANEL (HORIZ.)           | E. LIGHT STONE (JANUS)                       |  |
| 6. MCELROY METAL MULTI-COR PANEL (VERT.)           | F. CLEAR ANODIZED (ARCADIA)                  |  |
| 7. 'MCELROY METAL' STANDING SEAM METAL ROOF PANELS | G. STONE VENEER (EXISTING or MATCH EXISTING) |  |
| 8. METAL PARAPET COPING                            | H. VIN-L-STRIPE YELLOW (DUNN EDWARDS)        |  |
| 9. 3'W x 7'h HM. DOOR AND FRAME                    |                                              |  |
| 10. 'JANUS' STEEL COILING OVERHEAD DOOR            |                                              |  |
| 11. CONCRETE-FILLED STEEL BOLLARD                  | ALL PAINTS TO BE SHERWIN WILLIAMS OR EQUAL.  |  |

#### Colors and Materials