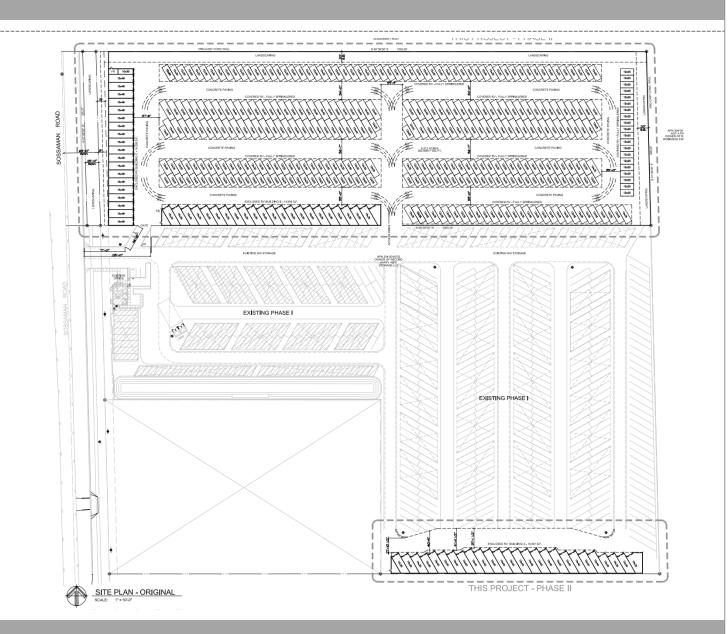

# Site Plan

- Three new storage buildings totaling 47,833 square feet
- New canopy structures totaling 179,302 square feet
- Utilize existing driveway on Sossaman Road
- 4 parking spaces provided