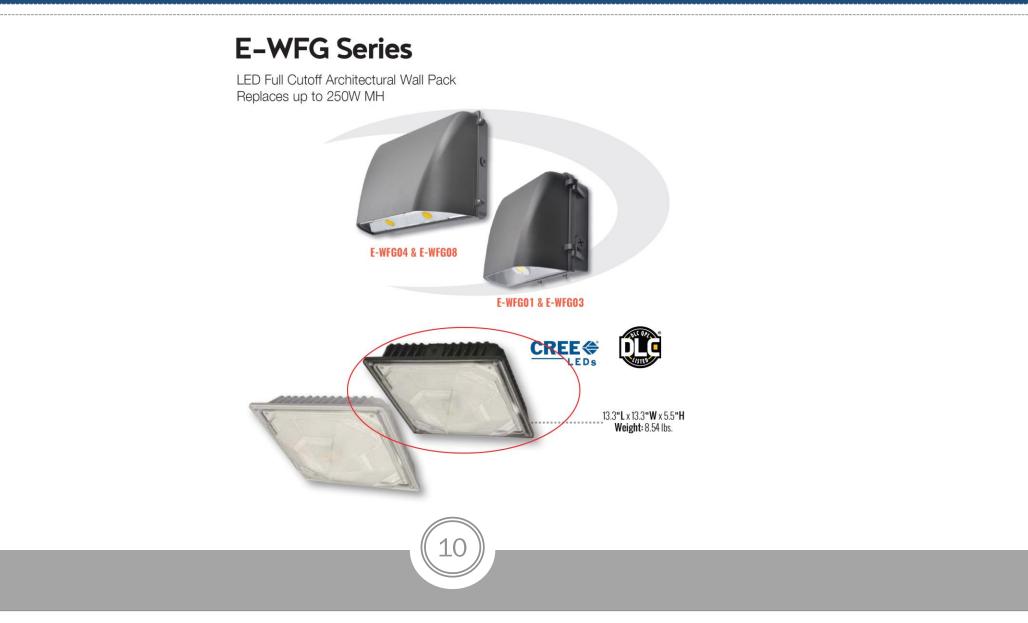

| E. LIGHT STONE (JANUS)                       |  |
| 6. MCELROY METAL MULTI-COR PANEL (VERT.)           | F. CLEAR ANODIZED (ARCADIA)                  |  |
| 7. 'MCELROY METAL' STANDING SEAM METAL ROOF PANELS | G. STONE VENEER (EXISTING or MATCH EXISTING) |  |
| 8. METAL PARAPET COPING                            | H. VIN-L-STRIPE YELLOW (DUNN EDWARDS)        |  |
| 9. 3'W x 7'h HM. DOOR AND FRAME                    |                                              |  |
| 10. 'JANUS' STEEL COILING OVERHEAD DOOR            |                                              |  |
| 11. CONCRETE-FILLED STEEL BOLLARD                  | ALL PAINTS TO BE SHERWIN WILLIAMS OR EQUAL.  |  |

BUILDING 'C' - EAST SIDE ELEVATION





BLDG. 'C' - NORTH SIDE ELEV.





#### Colors and Materials



# Lighting



## Alternative Compliance

#### 11-7-3

Facades shall incorporate 3 different materials

No more than 50% of façade may be covered in one material



# Summary

# Findings

✓ Staff is seeking your review and recommendation on the following:

- Alternative compliance for materials
- Staff welcomes any feedback





# DESIGN REVIEW BOARD

September 13, 2022