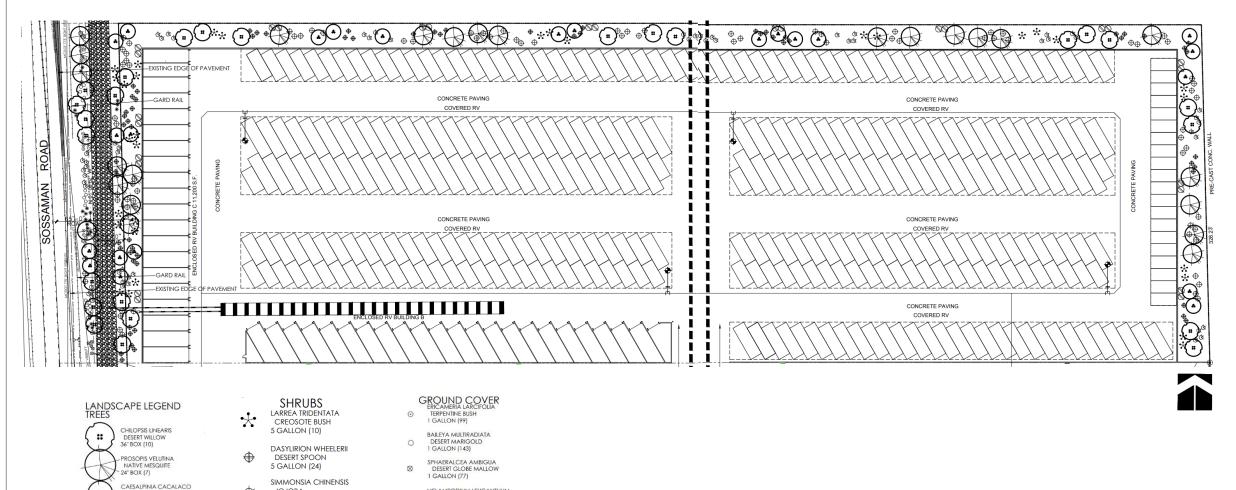

## Landscape Plan

JOJOBA 5 GALLON (96)

Ø

.

CASCALOTE

15 GALLON (7)

MELAMPODIUM LEUCANTHUM

BLACKFOOT DAISY

1 GALLON (141)

\*