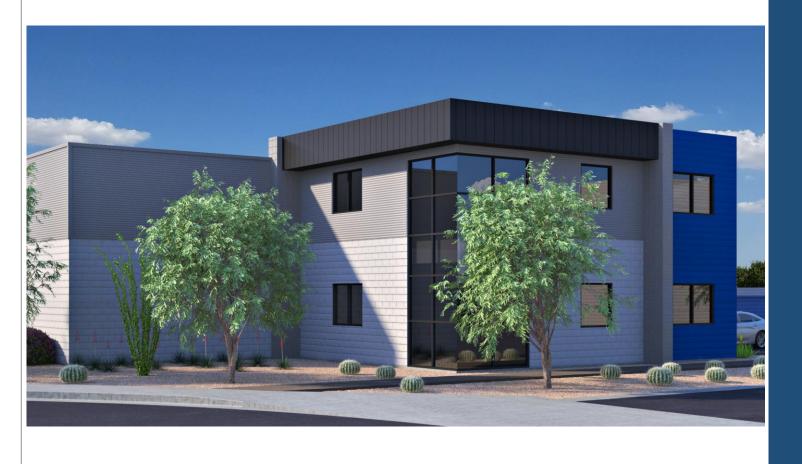

#### Site Plan

- 3,360 sq ft. building
- 786 sq ft. of office on second floor
- Single driveway from Oasis Circle
- 7 parking spaces required per MZO - 8 spaces provided

FINAL SITE PLAN