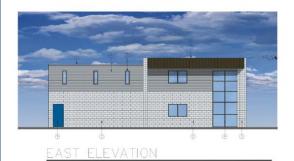

#### Site Plan

- 3,360 sq ft. building
- 786 sq ft. of office on second floor
- Single driveway from Oasis Circle
- 7 parking spaces required per MZO - 8 spaces provided

FINAL SITE PLAN