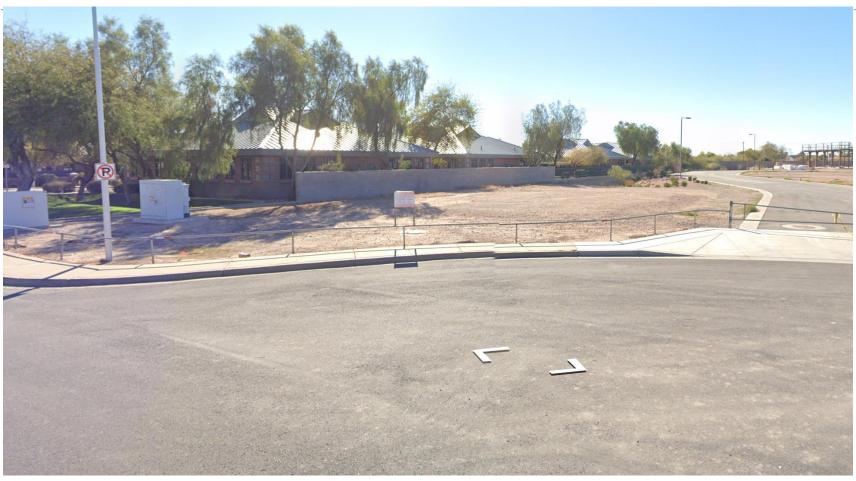

# PLANNING & ZONING BOARD



# Z0N22-00679



### Request

Site Plan Modification

#### Purpose

To allow for the development of an industrial building

#### Location

- North of McDowell Road
- West of Greenfield Road



### Site Photo



Looking northwest towards the site from Norwalk



#### General Plan

#### **Employment**

 Provide for a wide range of employment opportunities in highquality settings.

#### Zoning

- Light Industrial with a Planned Area Development Overlay (LI-PAD)
- Permitted in the LI district



#### Site Plan

- 3,360 sq ft. building
- 786 sq ft. of office on second floor
- Single driveway from Oasis Circle
- 7 parking spaces required per MZO - 8 spaces provided



FINAL SITE PLAN





#### PAD Modifications

| PAD Standard  | Existing                      | Proposed    |
|---------------|-------------------------------|-------------|
| Building Area | Per Admin19-00144 2,532 sq ft | 3,630 sq ft |

## Landscape Plan



#### **PLANT LEGEND**

| SYMBOL | соммон н⊿м≢: | BOTANICAL NAME         | sıæ