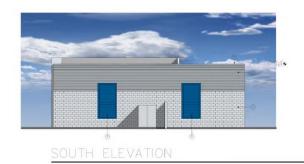

#### Site Plan

- 3,360 sq ft. building
- 786 sq ft. of office on second floor
- Single driveway from Oasis Circle
- 7 parking spaces required per MZO - 8 spaces provided

FINAL SITE PLAN