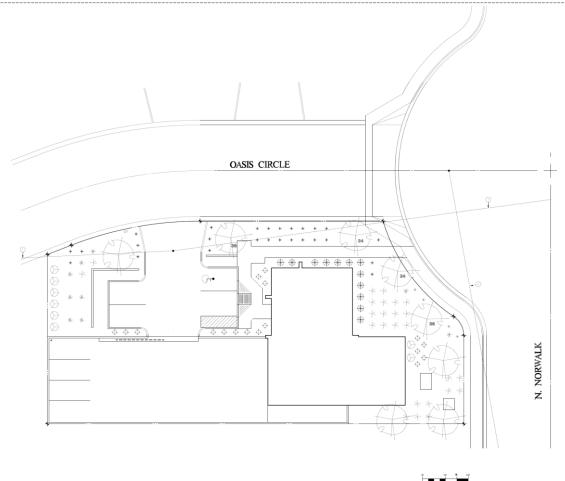

## Landscape Plan

#### **PLANT LEGEND**

| SYMBOL | соммон н⊿м≢: | BOTANICAL NAME         | sıæ                          | QNT         | ARŒA              |                           |  |
|--------|--------------|------------------------|------------------------------|-------------|-------------------|---------------------------|--|
| TREE5  |              |                        |                              |             |                   |                           |  |
| (1)    | PALO BREA    | Parkinsonia<br>praecox | 36' BOX<br>24' BOX<br>15 GAL | 2<br>2<br>4 | 100<br>100<br>100 | 200<br>200<br><b>4</b> 00 |  |

#### SHRUBS / GROUND COVER AND ACCENTS

| *          | OCOTILLO                | Fouquieria<br>spendens          | 5 GAL. | 9  | 25 | 225 |  |
|------------|-------------------------|---------------------------------|--------|----|----|-----|--|
| $^{\star}$ | RED YUCCA               | Hesperalce<br>parvifolia        | 5 G4L. | 25 | 25 | 650 |  |
| $\oplus$   | BLUE ELF<br>ALOE        | Aloe 'Blue Elf'                 | 5 GAL. | 17 | 5  | 85  |  |
| ₩          | ЭМООТН АGAVE            | Agave<br>desmettiana            | 5 GAL. | 12 | 10 | 120 |  |
| *          | GOLDEN BARREL<br>CACTUS | <b>±</b> chinocactus<br>gruson∏ | ⊺G∆L.  | 3Ø | ь  | 150 |  |
| $\Diamond$ | SILVER CLOUD<br>SAGE    | Leucophyllum<br>candidum        | 5 GAL. | 9  | 25 | 225 |  |
|            |                         |                                 |        |    |    |     |  |

TOTAL AREA

22**55** SF

FINAL LANDSCAPE PLAN