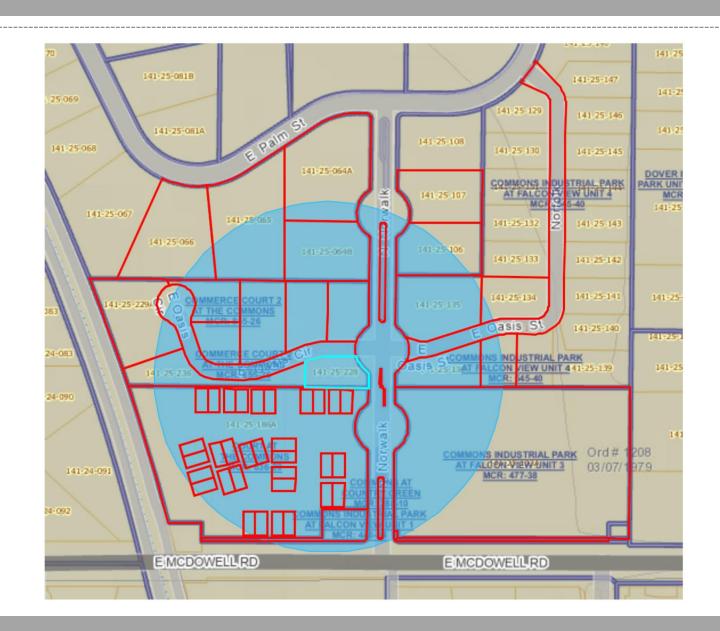

#### Location

- North of McDowell Road
- West of Greenfield Road

### Site Photo

Looking northwest towards the site from Norwalk