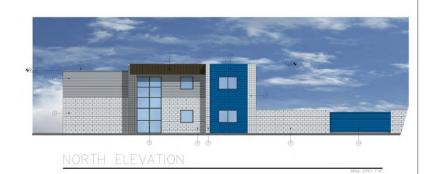

#### Site Plan

- 3,360 sq ft. building
- 786 sq ft. of office on second floor
- Single driveway from Oasis Circle
- 7 parking spaces required per MZO - 8 spaces provided

FINAL SITE PLAN