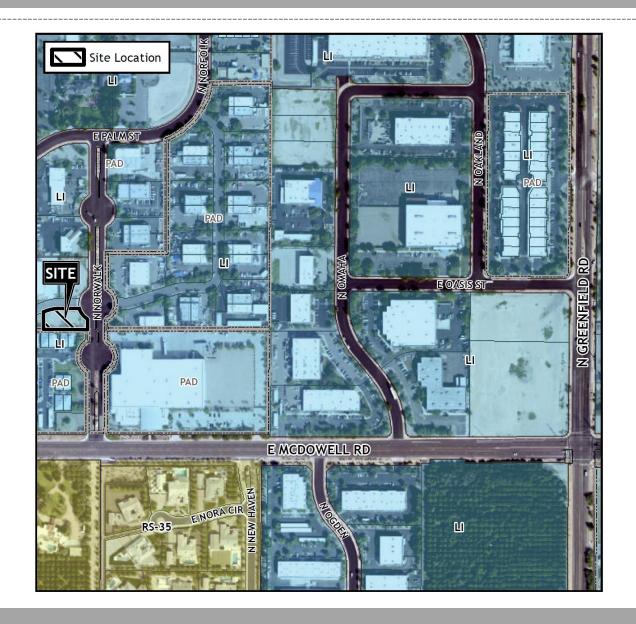

# PLANNING & ZONING BOARD



# Z0N22-00679



### Request

Site Plan Modification

#### Purpose

To allow for the development of an industrial building

#### Location

- North of McDowell Road
- West of Greenfield Road



### Site Photo



Looking northwest towards the site from Norwalk



#### General Plan

#### **Employment**

 Provide for a wide range of employment opportunities in highquality settings.

#### Zoning

- Light Industrial with a Planned Area Development Overlay (LI-PAD)
- Permitted in the LI district



#### Site Plan

- 3,360 sq ft. building
- 786 sq ft. of office on second floor
- Single driveway from Oasis Circle
- 7 parking spaces required per MZO - 8 spaces provided



FINAL SITE PLAN





#### PAD Modifications

| PAD Standard  | Existing                      | Proposed    |
|---------------|-------------------------------|-------------|
| Building Area | Per Admin19-00144 2,532 sq ft | 3,630 sq ft |

## Landscape Plan



#### **PLANT LEGEND**

| SYMBOL | соммон н⊿м≢: | BOTANICAL NA