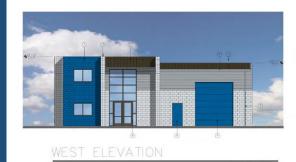

#### Purpose

To allow for the development of an industrial building

#### Site Plan

- 3,360 sq ft. building
- 786 sq ft. of office on second floor
- Single driveway from Oasis Circle
- 7 parking spaces required per MZO - 8 spaces provided

FINAL SITE PLAN