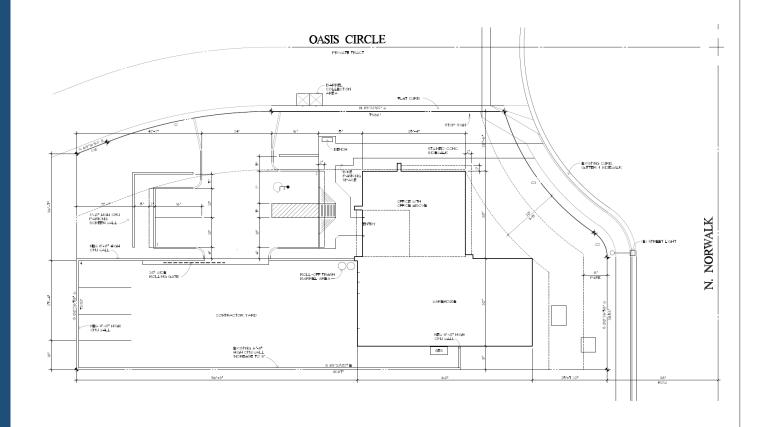

#### Site Plan

- 3,360 sq ft. building
- 786 sq ft. of office on second floor
- Single driveway from Oasis Circle
- 7 parking spaces required per MZO - 8 spaces provided

FINAL SITE PLAN

#### PAD Modifications

| PAD Standard  | Existing                      | Proposed    |
|---------------|-------------------------------|-------------|
| Building Area | Per Admin19-00144 2,532 sq ft | 3,630 sq ft |