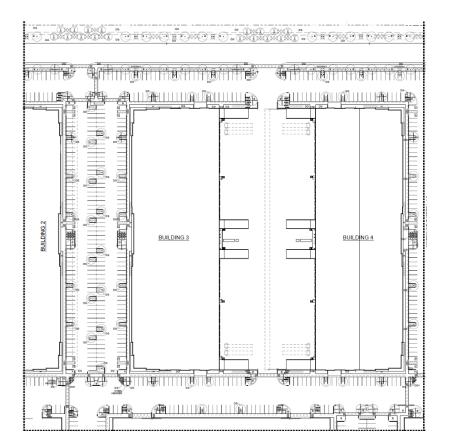

GAL @ 4' O.C.,                                                     |
| н         | WINTER BLAZE EMU<br>RUELLIA BRITTONIANA<br>MEXICAN PETUNIA | 464 QTY<br>1 GAL @ 3' O.C.,<br>590 QTY                               |
|           | INERT MATERIAL                                             |                                                                      |
| DG        | DECOMPOSED GRANITE<br>ROCK PROS - ROSE                     | 1/2" SCREENED,<br>2" DEPTH, TYP,                                     |
| DG1       | DECOMPOSED GRANITE<br>ROCK PROS - MOHOGANY                 | 1/2" MINUS,<br>2" DEPTH, TYP.                                        |
|           |                                                            |                                                                      |



|           | PROPOSED PLANT PALETTE                                 |                                                                      |
|-----------|--------------------------------------------------------|----------------------------------------------------------------------|
| Ð         | TREES<br>PROSOPIS 'COOPERI'<br>COOPERI MESQUITE        | SIZE/COMMENT/QTY<br>36" BOX / 149 QTY /<br>LOW BREAKING /<br>MATCHED |
| Ì         | ACACIA FARNESIANA<br>SWEET ACACIA                      | 36" BOX / 22 QTY /<br>LOW BREAKING /<br>MATCHED                      |
| 2         | CERCIDIUM PRAECOX 'AZT #5'<br>AZT HYBRID PALO BREA     | 24° BOX / 37 QTY /<br>LOW BREAKING /<br>MATCHED                      |
| Ì         | ULMUS PARVIFOLIA<br>EVERGREEN ELM                      | 24" BOX / 320 QTY