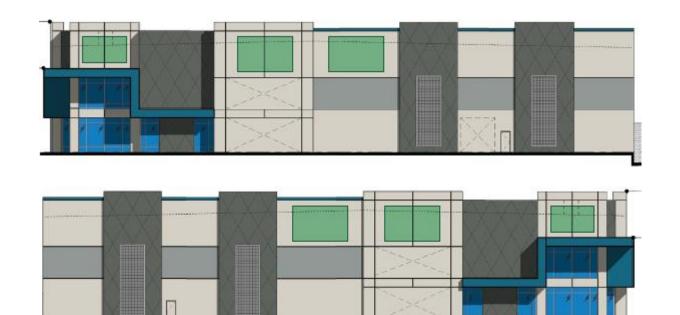

# PLANNING & ZONING BOARD

September 14, 2022



## ZON22-00607

Josh Grandlienard, AICP, Planner II

September 14, 2022





### Request

 Rezone, Preliminary Plat, and Site Plan Review

## Purpose

 To allow for the development of an industrial development



## Location

- North of E. Elliot Road
- East of S. Sossaman Road







#### Looking north towards the site from E. Elliot Road





General Plan Mixed Use Activity/Employment • Provide for a wide range of employment opportunities in highquality settings.



## Zoning

 Proposed Rezone to Light Industrial with a Planned Area Development Overlay (LI-PAD)

• Permitted in the LI district



### Site Plan



## PAD Modifications

| PAD Standard                                                                            |                                                                            |                             |
|-------------------------------