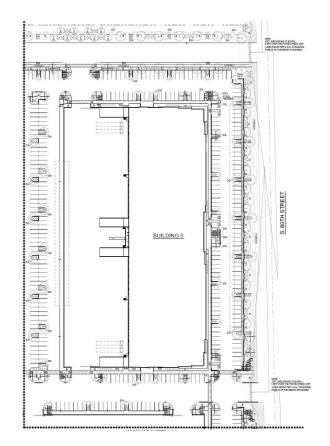

NOSA            | 361 QTY<br>1 GAL @ 4' O.C.,                                          |
| G         | WINTER BLAZE EMU                                       | 464 QTY                                                              |
| н         | RUELLIA BRITTONIANA<br>MEXICAN PETUNIA                 | 1 GAL @ 3' O.C.,<br>590 QTY                                          |
|           | INERT MATERIAL                                         |                                                                      |
| DG        | DECOMPOSED GRANITE<br>ROCK PROS - ROSE                 | 1/2" SCREENED,<br>2" DEPTH, TYP.                                     |
| DG1       | DECOMPOSED GRANITE<br>ROCK PROS - MOHOGANY             | 1/2" MINUS,<br>2" DEPTH, TYP.                                        |



|            | PROPOSED PLANT PALETTE                                                          |                                                                      |
|------------|---------------------------------------------------------------------------------|----------------------------------------------------------------------|
| Ð          | TREES<br>PROSOPIS 'COOPERI'<br>COOPERI MESQUITE                                 | SIZE/COMMENT/QTY<br>36" BOX / 149 QTY /<br>LOW BREAKING /<br>MATCHED |
| Ì          | ACACIA FARNESIANA<br>SWEET ACACIA                                               | 36" BOX / 22 QTY /<br>LOW BREAKING /<br>MATCHED                      |
| Ì          | CERCIDIUM PRAECOX 'AZT #5'<br>AZT HYBRID PALO BREA                              | 24" BOX / 37 QTY /<br>LOW BRE