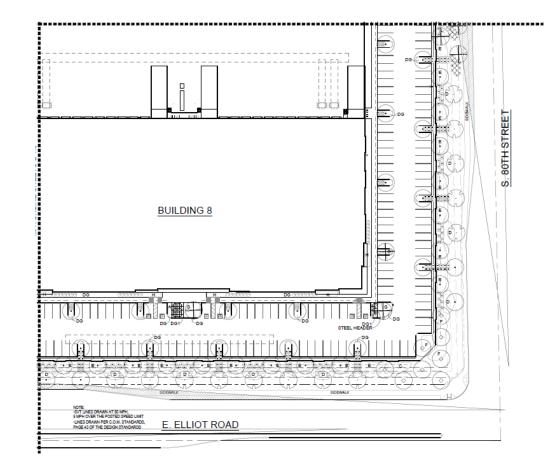

MA                            | 1 GAL @ 3' O.C.,<br>361 QTY                                          |
| G          | EREMOPHILA CARNOSA<br>WINTER BLAZE EMU<br>RUELLIA BRITTONIANA                   | 1 GAL @ 4' O.C.,<br>454 QTY<br>1 GAL @ 3' O.C.,                      |
| ·          | MEXICAN PETUNIA                                                                 | 590 QTY                                                              |
| DG         | INERT MATERIAL<br>DECOMPOSED GRANITE<br>ROCK PROS - ROSE                        | 1/2" SCREENED,<br>2" DEPTH, TYP.                                     |
| DG1        | DECOMPOSED GRANITE<br>ROCK PROS - MOHOGANY                                      | 1/2" MINUS,<br>2" DEPTH, TYP.                                        |

PROPOSED PLANT PALETTE



|    | PROPOSED PLANT PALETTE                                                     |                                                                      |
|----|----------------------------------------------------------------------------|----------------------------------------------------------------------|
| Ð  | TREES<br>PROSOPIS 'COOPERI'<br>COOPERI MESQUITE                            | SIZE/COMMENT/QTY<br>36" BOX / 149 QTY /<br>LOW BREAKING /<br>MATCHED |
| Z  | ACACIA FARNESIANA<br>SWEET ACACIA                                          | 36" BOX / 22 QTY /<br>LOW BREAKING /<br>MATCHED                      |
| 2  | CERCIDIUM PRAECOX 'AZT #5'<br>AZT HYBRID PALO BREA                         | 24" BOX / 37 QTY /<br>LOW BREAKING /<br>MATCHED                      |
| ·) | ULMUS PARVIFOLIA