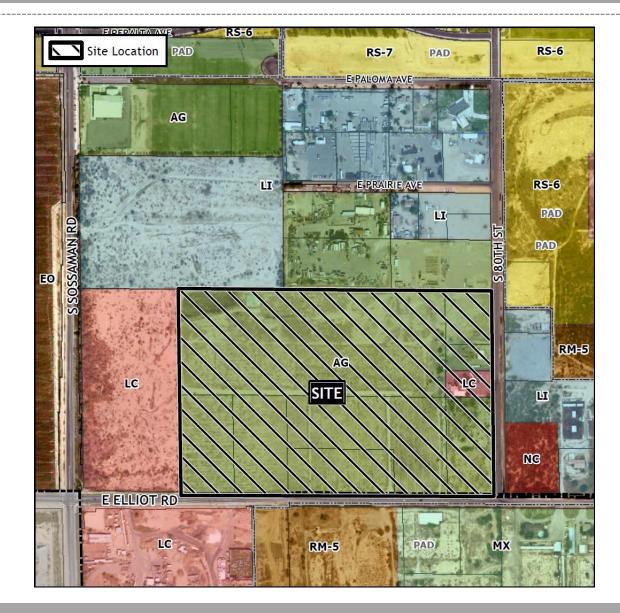

## Location

- North of E. Elliot Road
- East of S. Sossaman Road

## Zoning

 Proposed Rezone to Light Industrial with a Planned Area Development Overlay (LI-PAD)

• Permitted in the LI district