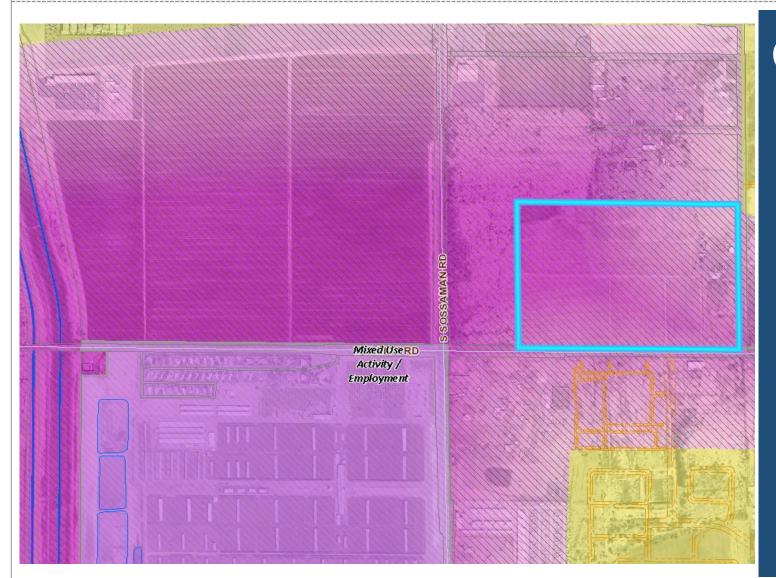

## Location

- North of E. Elliot Road
- East of S. Sossaman Road

#### Looking north towards the site from E. Elliot Road

General Plan Mixed Use Activity/Employment • Provide for a wide range of employment opportunities in highquality settings.