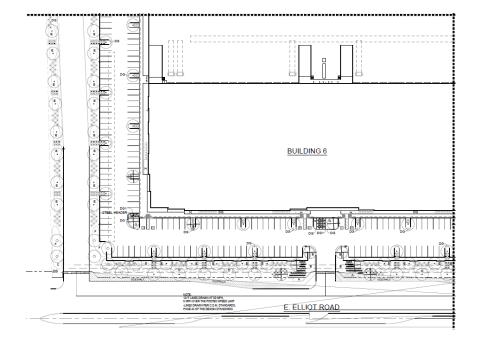

AZE EMU               | 1 GAL @ 4' O.C.,<br>464 QTY                                          |
| Η         | RUELLIA BRITTONIANA<br>MEXICAN PETUNIA               | 1 GAL @ 3' O.C.,<br>590 QTY                                          |
|           | INERT MATERIAL                                       |                                                                      |
| DG        | DECOMPOSED GRANITE<br>ROCK PROS - ROSE               | 1/2" SCREENED,<br>2" DEPTH, TYP.                                     |
| DG1       | DECOMPOSED GRANITE<br>ROCK PROS - MOHOGANY           | 1/2" MINUS,<br>2" DEPTH, TYP.                                        |
|           |                                                      |                                                                      |

15



|            | PROPOSED PLANT PALETTE                                     |                                                                      |
|------------|------------------------------------------------------------|----------------------------------------------------------------------|
| Ð          | TREES<br>PROSOPIS 'COOPERI'<br>COOPERI MESQUITE            | SIZE/COMMENT/QTY<br>36" BOX / 149 QTY /<br>LOW BREAKING /<br>MATCHED |
| ì          | ACACIA FARNEBIANA<br>SWEET ACACIA                          | 36" BOX / 22 QTY /<br>LOW BREAKING /<br>MATCHED                      |
| 2          | CERCIDIUM PRAECOX 'AZT #5'<br>AZT HYBRID PALO BREA         | 24° BOX / 37 QTY /<br>LOW BREAKING /<br>MATCHED                      |
| $\bigcirc$ | ULMUS PARVIFOLIA<br>EVERGREEN ELM