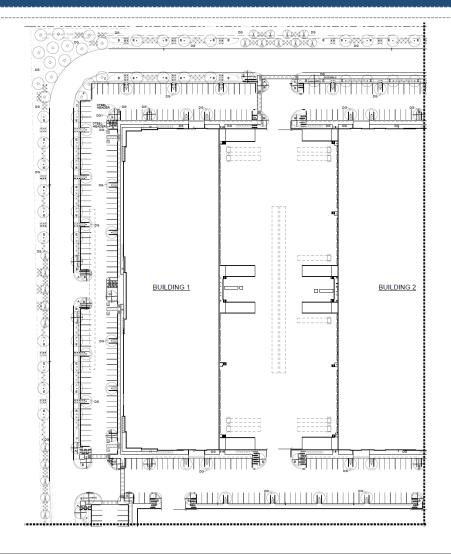

-|
|                                                                                         | Existing                                                                   | Proposed                    |
| <u>Maximum Building Height</u> –<br><i>MZO Section 11-7-3</i>                           | 40 feet                                                                    | 50 feet                     |
| Required Parking Spaces by Use –<br>MZO Table 11-32-3.A<br>- Shell Industrial Buildings | 75% at 1 space per 500 square feet plus 25% at 1 space per 375 square feet | 1 space per 600 square feet |
|                                                                                         | 9                                                                          |                             |



|           | PROPOSED PLANT PALETTE                                     |                                                                      |
|-----------|------------------------------------------------------------|----------------------------------------------------------------------|
| Ð         | TREES<br>PROSOPIS 'COOPERI'<br>COOPERI MESQUITE            | SIZE/COMMENT/QTY<br>36" BOX / 149 QTY /<br>LOW BREAKING /<br>MATCHED |
| 5         | ACACIA FARNESIANA<br>SWEET ACACIA                          | 36" BOX / 22 QTY /<br>LOW BREAKING /<br>MATCHED                      |
| <u>)</u>  | CERCIDIUM PRAECOX 'AZT #5'<br>AZT HYBRID PALO BREA         | 24" BOX / 37 QTY /<br>LOW BREAKING /<br>MATCHED                      |
| ÷         | ULMUS PARVIFOLIA<br>EVERGREEN ELM