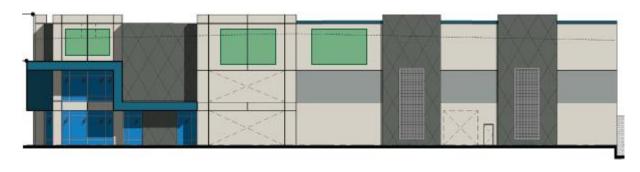

| G          | EREMOPHILA CARNOSA                                         | 1 GAL @ 4' O.C.,                                                     |
| H          | WINTER BLAZE EMU<br>RUELLIA BRITTONIANA<br>MEXICAN PETUNIA | 454 QTÝ<br>1 GAL @ 3' O.C.,<br>590 QTÝ                               |
|            | INERT MATERIAL                                             |                                                                      |
| DG         | DECOMPOSED GRANITE<br>ROCK PROS - ROSE                     | 1/2" SCREENED,<br>2" DEPTH, TYP.                                     |
| DG1        | DECOMPOSED GRANITE<br>ROCK PROS - MOHOGANY                 | 1/2" MINUS,<br>2" DEPTH, TYP.                                        |

## **Design Review**

- September 13, 2022
- Minor Comments









## **Citizen Participation**

 Letter mailed to property owners within 1,000 feet, HOAs and registered neighborhoods within 1-mile



## Summary

## Findings

- ✓ Complies with the 2040 Mesa General Plan
- ✓ Complies with review criteria in Chapter 22 of the MZO for a PAD overlay
- ✓ Meets the review criteria for Site Plan Review outlined in Section 11-69-5 of the MZO

## **Staff Recommendation**

#### Approval with Conditions



# PLANNING & ZONING BOARD

September 14, 2022