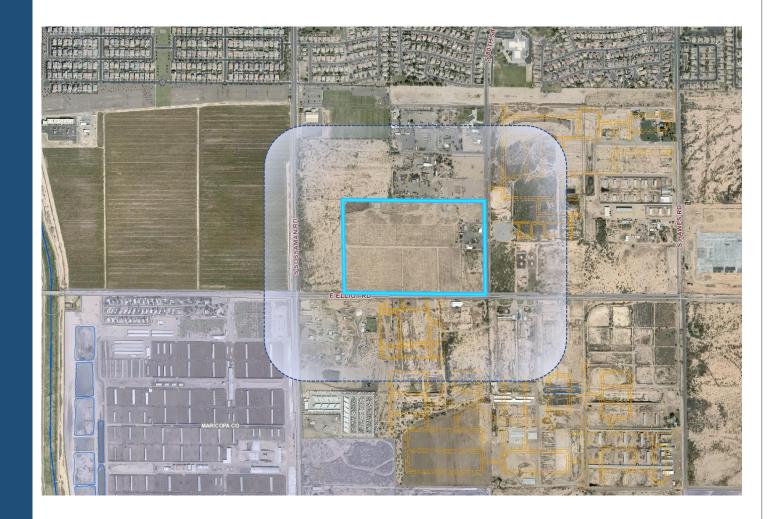

## Location

- North of E. Elliot Road
- East of S. Sossaman Road

#### Looking north towards the site from E. Elliot Road

General Plan Mixed Use Activity/Employment • Provide for a wide range of employment opportunities in highquality settings.