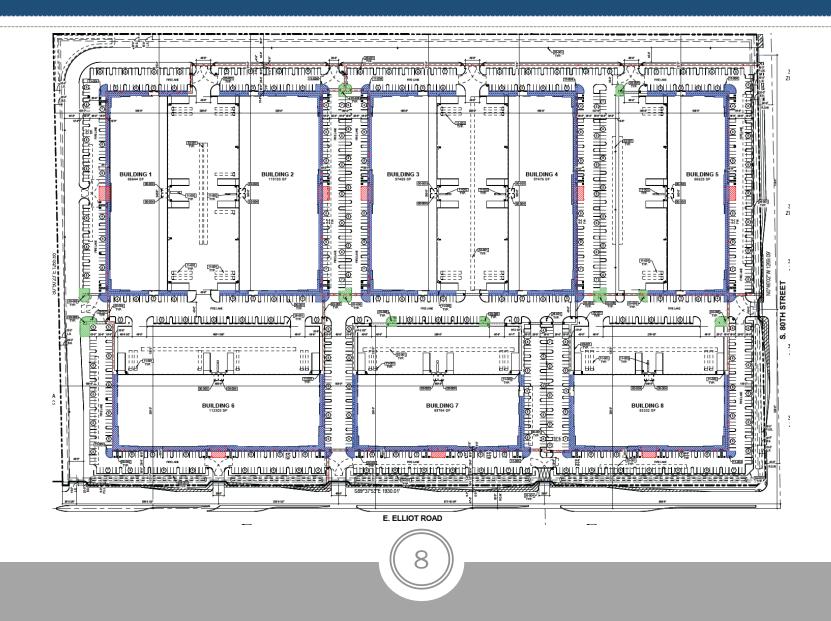

# PLANNING & ZONING BOARD

September 14, 2022



## ZON22-00607

Josh Grandlienard, AICP, Planner II

September 14, 2022





### Request

 Rezone, Preliminary Plat, and Site Plan Review

## Purpose

 To allow for the development of an industrial development



## Location

- North of E. Elliot Road
- East of S. Sossaman Road







#### Looking north towards the site from E. Elliot Road





General Plan Mixed Use Activity/Employment • Provide for a wide range of employment opportunities in highquality settings.



## Zoning

 Proposed Rezone to Light Industrial with a Planned Area Development Overlay (LI-PAD)

• Permitted in the LI district



### Site Plan



## PAD Modifications

| PAD Standard                                                                            |                                                                            |                             |
|-----------------------------------------------------------------------------------------|----------------------------------------------------------------------------|-----------------------------|
|                                                                                         | Existing                                                                   | Proposed                    |
| <u>Maximum Building Height</u> –<br><i>MZO Section 11-7-3</i>                           | 40 feet                                                                    | 50 feet