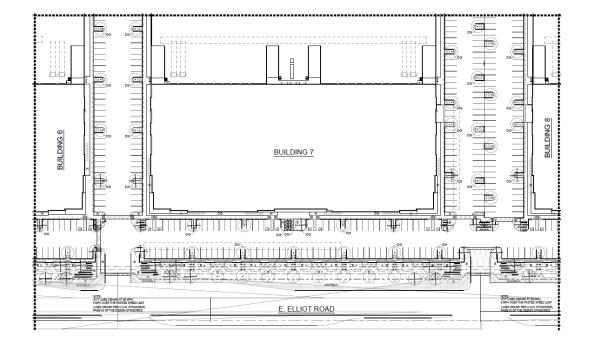

|
| н  | MEXICAN PETUNIA                                                            | 590 QTY                                                              |
|    | INERT MATERIAL                                                             |                                                                      |
| G  | DECOMPOSED GRANITE<br>ROCK PROS - ROSE                                     | 1/2" SCREENED,<br>2" DEPTH, TYP.                                     |
| G1 | DECOMPOSED GRANITE<br>ROCK PROS - MOHOGANY                                 | 1/2" MINUS,<br>2" DEPTH, TYP.                                        |
|    |                                                                            |                                                                      |

D

D

4



|           | PROPOSED PLANT PALETTE                               |                                                                      |
|-----------|------------------------------------------------------|----------------------------------------------------------------------|
| Ð         | TREES<br>PROSOPIS 'COOPERI'<br>COOPERI MESQUITE      | SIZE/COMMENT/QTY<br>36" BOX / 149 QTY /<br>LOW BREAKING /<br>MATCHED |
| ì         | ACACIA FARNESIANA<br>SWEET ACACIA                    | 36" BOX / 22 QTY /<br>LOW BREAKING /<br>MATCHED                      |
| 2         | CERCIDIUM PRAECOX 'AZT #5'<br>AZT HYBRID PALO BREA   | 24" BOX / 37 QTY /<br>LOW BREAKING /<br>MATCHED                      |
| $\odot$   | ULMUS PARVIFOLIA<br>EVERGREEN ELM                    | 24" BOX / 320 QTY /<br>LOW BR