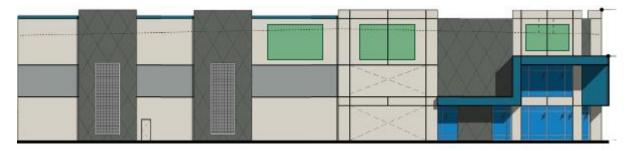

G          | EREMOPHILA CARNOSA                                         | 1 GAL @ 4' O.C.,                                                     |
| H          | WINTER BLAZE EMU<br>RUELLIA BRITTONIANA<br>MEXICAN PETUNIA | 454 QTÝ<br>1 GAL @ 3' O.C.,<br>590 QTÝ                               |
|            | INERT MATERIAL                                             |                                                                      |
| DG         | DECOMPOSED GRANITE<br>ROCK PROS - ROSE                     | 1/2" SCREENED,<br>2" DEPTH, TYP.                                     |
| DG1        | DECOMPOSED GRANITE<br>ROCK PROS - MOHOGANY                 | 1/2" MINUS,<br>2" DEPTH, TYP.                                        |

## **Design Review**

- September 13, 2022
- Minor Comments









## **Citizen Participation**

 Letter mailed to property owners within 1,000 feet, HOAs and registered neighborhoods within 1-mile



## Summary

## Findings

- ✓ Complies with the 2040 Mesa General Plan
- ✓ Complies with review criteria in Chapter 22 of the MZO for a PAD overlay
- ✓ Meets the review criteria for Site Plan Review outlined in Section 11-69-5 of the MZO

## **Staff Recommendation**

#### Approval with Conditions



# PLANNING & ZONING BOARD

September 14, 2022