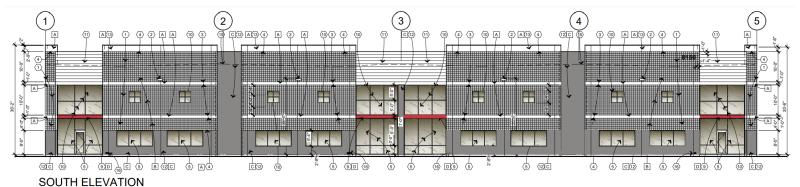

#### Elevations – Buildings 2-4

Front Elevation

**Rear Elevation** 

Right Side Elevation