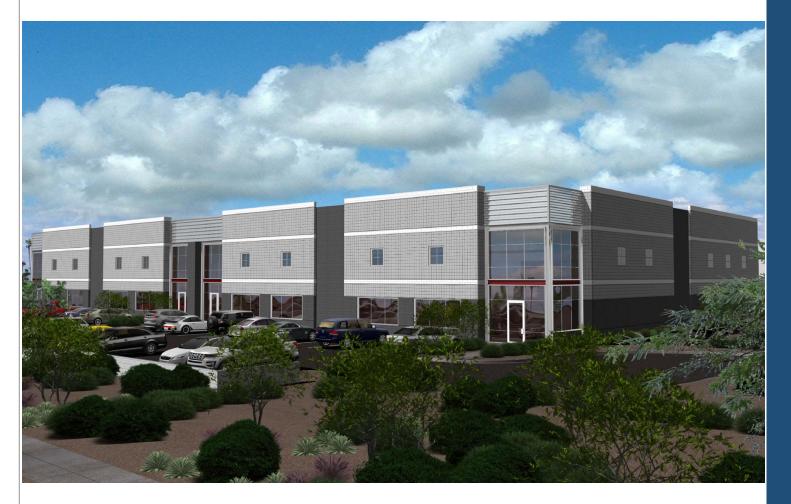

# PLANNING & ZONING BOARD

September 14, 2022



# Z0N22-00247



### Request

Site Plan Review

# Purpose

 Allow for a fourbuilding industrial development

#### Location

- West of Hawes Road
- North side of Germann Road





#### General Plan

#### Employment

- Business Parks
- Wide range of employment

# Zoning (Existing)

Limited Industrial (LI)

 Office & Warehouse uses are permitted



# Site Photo



Looking northwest from Germann Rd

## Site Plan – Buildings 1 & 2

- Four industrial buildings
- Pedestrian path to each building
- Access from Germann
  Rd and private drive
- Screened truck loading areas







# Site Plan – Buildings 3 & 4







# Design Review

September 13, 2022



#### **BUILDING 1**



## Citizen Participation

- Property owners within 1,000 feet, HOAs & Registered Neighborhoods
- Comments regarding traffic



## Summary