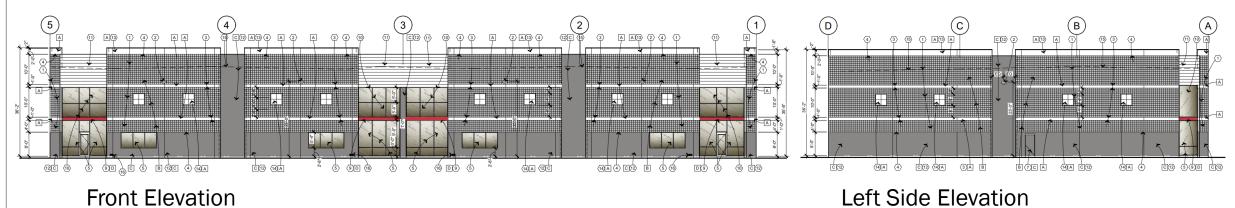

#### Elevations – Buildings 2-4

Front Elevation

**Rear Elevation** 

Right Side Elevation