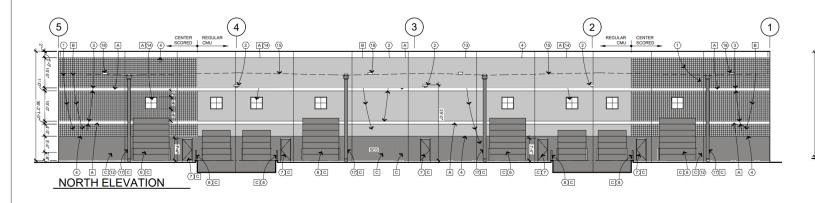

ment

# Zoning (Existing)

Limited Industrial (LI)

 Office & Warehouse uses are permitted



# Site Photo



Looking northwest from Germann Rd

## Site Plan – Buildings 1 & 2

- Four industrial buildings
- Pedestrian path to each building
- Access from Germann
  Rd and private drive
- Screened truck loading areas







# Site Plan – Buildings 3 & 4







# Design Review

September 13, 2022



#### **BUILDING 1**



## Citizen Participation

- Property owners within 1,000 feet, HOAs & Registered Neighborhoods
- Comments regarding traffic



## Summary

#### Findings

- ✓ Complies with the 2040 Mesa General Plan
- Criteria in Chapter 69 of the MZO for Site Plan Review

#### Staff Recommendation

**Approval with Conditions** 



# PLANNING & ZONING BOARD

#### Elevations – Building 1









#### Elevations – Buildings 2-4



Front Elevation



**Rear Elevation** 



Right Side Elevation