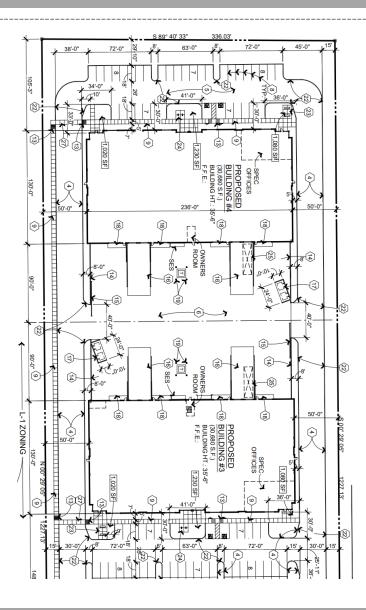

# PLANNING & ZONING BOARD

September 14, 2022



# Z0N22-00247



### Request

Site Plan Review

# Purpose

 Allow for a fourbuilding industrial development

#### Location

- West of Hawes Road
- North side of Germann Road





#### General Plan

#### Employment

- Business Parks
- Wide range of employment

# Zoning (Existing)

Limited Industrial (LI)

 Office & Warehouse uses are permitted



# Site Photo



Looking northwest from Germann Rd

## Site Plan – Buildings 1 & 2

- Four industrial buildings
- Pedestrian path to each building
- Access from Germann
  Rd and private drive
- Screened truck loading areas







# Site Plan – Buildings 3 & 4







# Design Review

September 13, 2022



#### **BUILDING 1**



## Citizen Participation

- Property owners within 1,000 feet, HOAs & Registered Neighborhoods
- Comments regarding traffic



## Summary

#### Findings

- ✓ Complies with the 2040 Mesa General Plan
- Criteria in Chapter 69 of the MZO for Site Plan Review

#### Staff Recommendation

**Approval with Conditions** 



# PLANNING & ZONING BOARD

#### Elevations – Building 1









#### Elevations – Buildings 2-4



Front Elevation



**Rear Elevation** 



Right Side Elevation