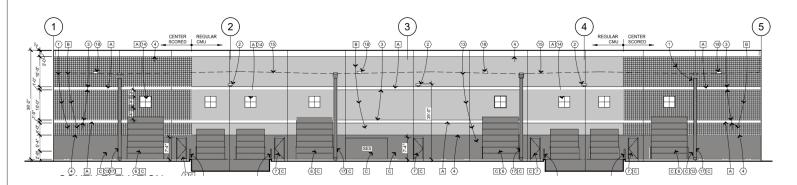

#### Elevations – Buildings 2-4

Front Elevation

**Rear Elevation** 

Right Side Elevation