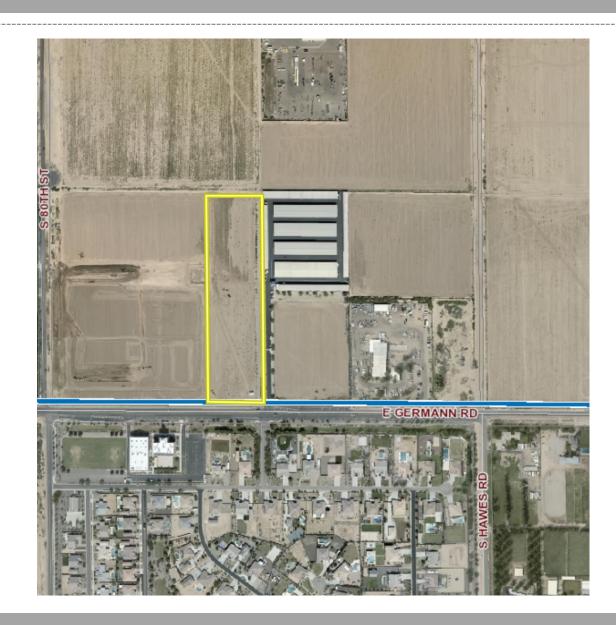

#### Location

- West of Hawes Road
- North side of Germann Road

# Site Photo

Looking northwest from Germann Rd