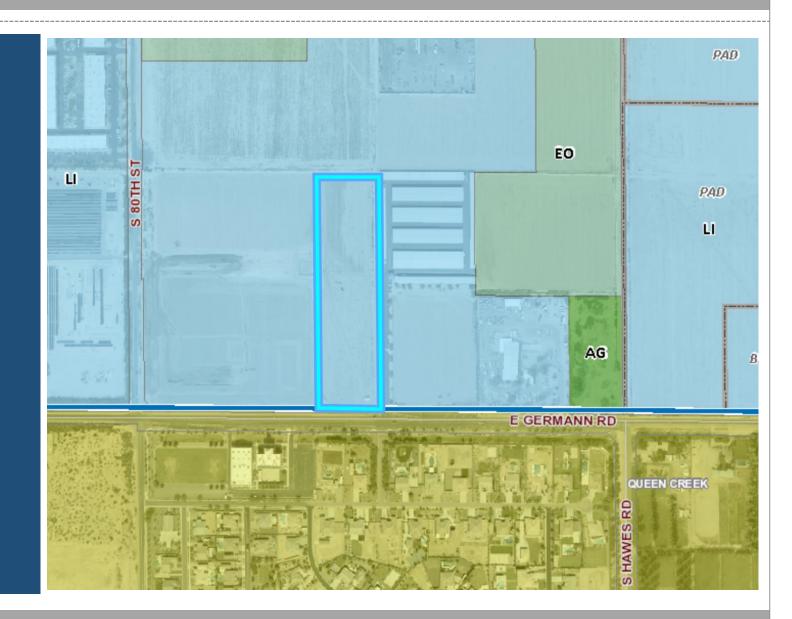

#### Location

- West of Hawes Road
- North side of Germann Road

# Zoning (Existing)

Limited Industrial (LI)

 Office & Warehouse uses are permitted