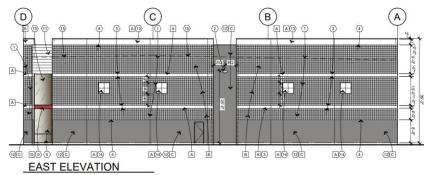

#### Elevations – Buildings 2-4

Front Elevation

**Rear Elevation** 

Right Side Elevation