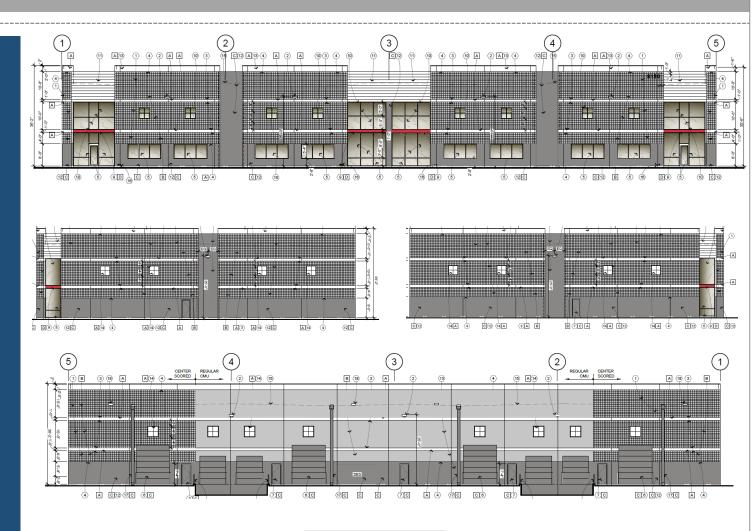

# PLANNING & ZONING BOARD

September 14, 2022



# Z0N22-00247



### Request

Site Plan Review

# Purpose

 Allow for a fourbuilding industrial development

#### Location

- West of Hawes Road
- North side of Germann Road





#### General Plan

#### Employment

- Business Parks
- Wide range of employment

# Zoning (Existing)

Limited Industrial (LI)

 Office & Warehouse uses are permitted



# Site Photo



Looking northwest from Germann Rd

## Site Plan – Buildings 1 & 2

- Four industrial buildings
- Pedestrian path to each building
- Access from Germann
  Rd and private drive
- Screened truck loading areas







# Site Plan – Buildings 3 & 4







# Design Review

September 13, 2022



#### **BUILDING 1**



## Citizen Participation

- Property owners within 1,000 feet, HOAs & Registered Neighborhoods
- Comments regarding traffic



## Summary

#### Findings

- ✓ Complies with the 2040 Mesa General Plan
- Criteria in Chapter 69 of the MZO for Site Plan Review

#### Staff Recommendation

**Approval with Conditions** 



# PLANNING & ZONING BOARD

#### Elevations – Building 1









#### Elevations – Buildings 2-4



Front Elevation



**Rear Elevation** 



Right Side Elevation