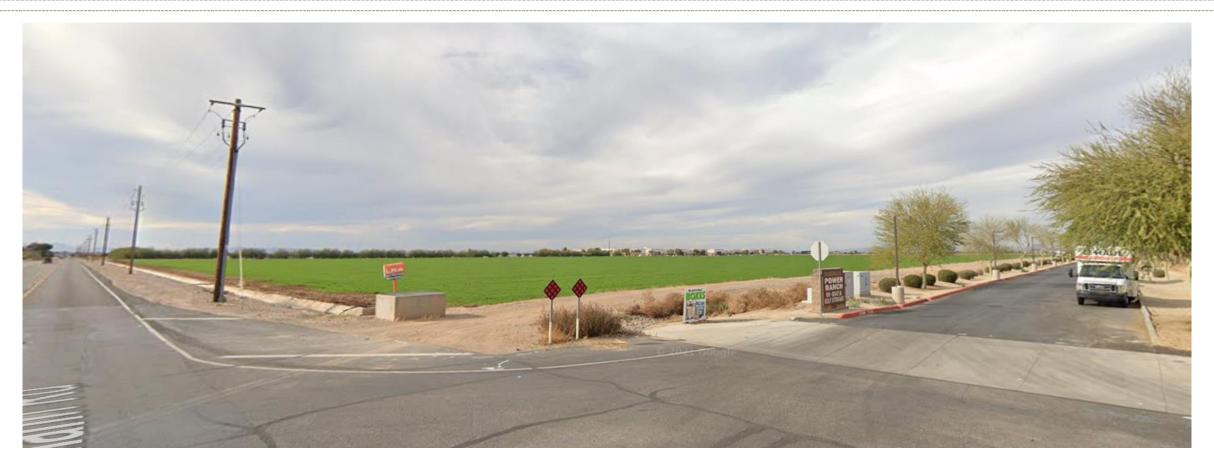

# PLANNING & ZONING BOARD

September 14, 2022



# Z0N22-00247



### Request

Site Plan Review

# Purpose

 Allow for a fourbuilding industrial development

#### Location

- West of Hawes Road
- North side of Germann Road





#### General Plan

#### Employment

- Business Parks
- Wide range of employment

# Zoning (Existing)

Limited Industrial (LI)

 Office & Warehouse uses are permitted



# Site Photo



Looking northwest from Germann Rd

## Site Plan – Buildings 1 & 2

- Four industrial buildings
- Pedestrian path to each building
- Access from Germann
  Rd and private drive
- Screened truck loading areas







# Site Plan – Buildings 3 & 4







# Design Review

September 13, 2022



#### **BUILDING 1**



## Citizen Participation

- Property owners within 1,000 feet, HOAs & Registered Neighborhoods
- Comments regarding traffic



## Summary

#### Findings

- ✓ Complies with the 2040 Mesa General Plan
- Criteria in Chapter 69 of the MZO for Site Plan Review

#### Staff Recommendation

**Approval with Conditions** 



# PLANNING & ZONING BOARD

#### Elevations – Building 1









#### Elevations – Buildings 2-4



Front Elevation



**Rear Elevation** 



Right Side Elevation