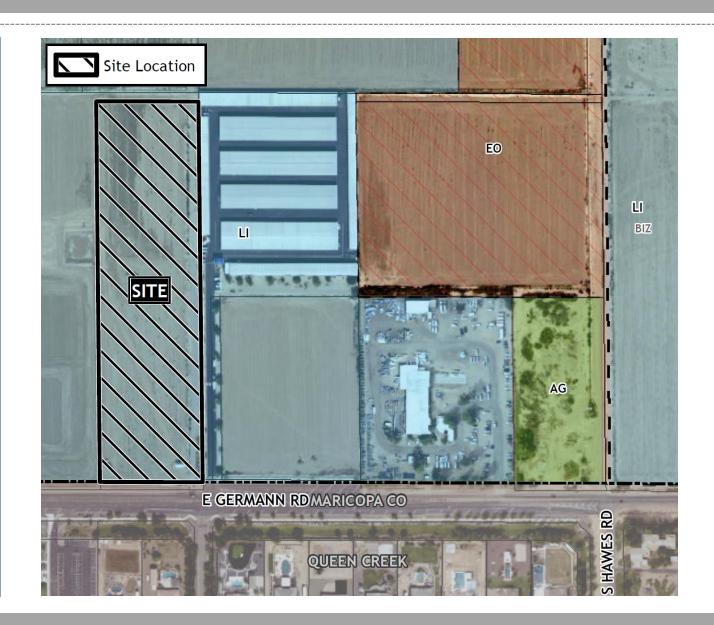

#### Location

- West of Hawes Road
- North side of Germann Road

# Zoning (Existing)

Limited Industrial (LI)

 Office & Warehouse uses are permitted