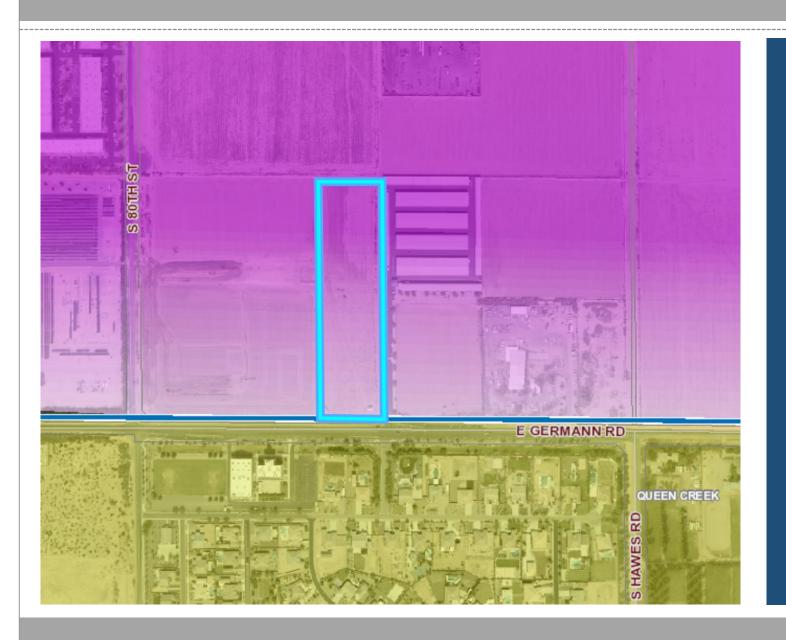

# PLANNING & ZONING BOARD

September 14, 2022



# Z0N22-00247



### Request

Site Plan Review

# Purpose

 Allow for a fourbuilding industrial development

#### Location

- West of Hawes Road
- North side of Germann Road





#### General Plan

#### Employment

- Business Parks
- Wide range of employment

# Zoning (Existing)

Limited Industrial (LI)

 Office & Warehouse uses are permitted



# Site Photo



Looking northwest from Germann Rd

## Site Plan – Buildings 1 & 2

- Four industrial buildings
- Pedestrian path to each building
- Access from Germann
  Rd and private drive
- Screened truck loading areas







# Site Plan – Buildings 3 & 4







# Design Review

September 13, 2022



#### **BUILDING 1**



## Citizen Participation

- Property owners within 1,000 feet, HOAs & Registered Neighborhoods
- Comments regarding traffic



## Summary

#### Findings

- ✓ Complies with the 2040 Mesa General Plan
- Criteria in Chapter 69 of the MZO for Site Plan Review

#### Staff Recommendation

**Approval with C