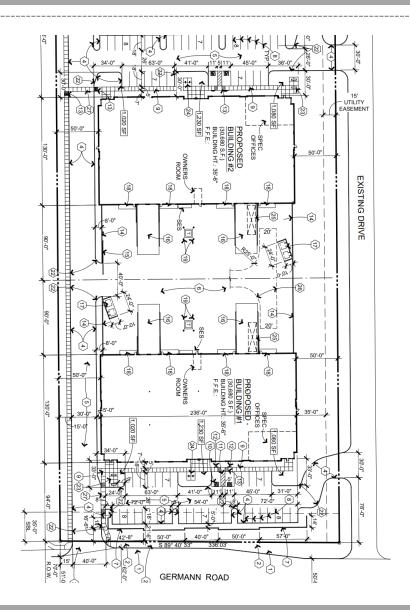

## Site Plan – Buildings 1 & 2

- Four industrial buildings
- Pedestrian path to each building
- Access from Germann
  Rd and private drive
- Screened truck loading areas