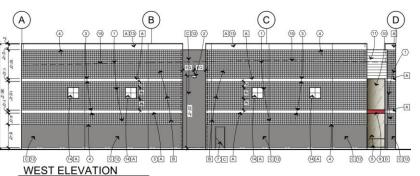

nt

# Zoning (Existing)

Limited Industrial (LI)

 Office & Warehouse uses are permitted



# Site Photo



Looking northwest from Germann Rd

## Site Plan – Buildings 1 & 2

- Four industrial buildings
- Pedestrian path to each building
- Access from Germann
  Rd and private drive
- Screened truck loading areas







# Site Plan – Buildings 3 & 4







# Design Review

September 13, 2022



#### **BUILDING 1**



## Citizen Participation

- Property owners within 1,000 feet, HOAs & Registered Neighborhoods
- Comments regarding traffic



## Summary

#### Findings

- ✓ Complies with the 2040 Mesa General Plan
- Criteria in Chapter 69 of the MZO for Site Plan Review

#### Staff Recommendation

**Approval with Conditions** 



# PLANNING & ZONING BOARD

#### Elevations – Building 1









#### Elevations – Buildings 2-4



Front Elevation



**Rear Elevation** 



Right Side Elevation