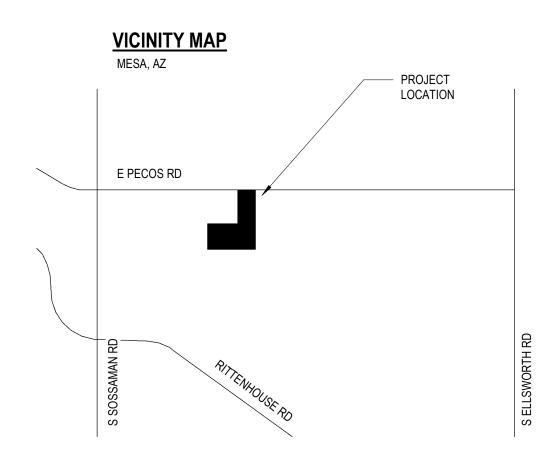

**PROJECT DATA:** PROJECT ADDRESS: 80TH ST & PECOS MESA, AZ CENTRIS MESA 80TH AND PECOS, LLC OWNER: CONTACT: JOE TRINKLE 130 EAST RANDOLP STREET, SUITE 2100 CHICAGO, IL 60601 PHONE: 281-779-6645 E-MAIL: JTRINKLE@CA-VENTURES.COM ARCHITECT (DESIGN-BUILDER): LGE CORPORATION d/b/a LGE DESIGN BUILD 1200 NORTH 52ND STREET PHOENIX, AZ 85008 STUDIO DIRECTOR: BEN MCRAE PHONE: 480-966-4001 PROJECT SCOPE: 2 NEW SPEC INDUSTRIAL BUILDINGS ASSESSOR PARCEL NO.: 304-61-013E & 304-61-013D CURRENT LAND USE: VACANT / FARM LAND CURRENT ZONING: SITE DATA: SITE AREA: +/- 1,009,347 S.F. (23.17 AC.) LOT COVERAGE ALLOWED: 90% MAX. GI (PREOZ) LOT COVERAGE PROVIDED: 88 % (116,376 S.F. = 12% LANDSCAPE) F.A.R.: 0.41 STORIES: ONE STORY BUILDING AREA: 421,682 S.F. (TOTAL) BUILDING A: 96,882 S.F. BUILDING B: 324,800 S.F. EMPLOYEE AND VISITOR AMENITIES REQUIRED: 4,216 S.F. (1% PER BUILDING GROSS FLOOR AREA) PROVIDED: 4,976 S.F. (1.18%) OCCUPANCY: B, S-1 CONSTRUCTION TYPE: V-B w/ A.F.E.S. SPRINKLERS: YES/ FULLY SPRINKLED BUILDING HEIGHT: BUILDING A: +/- 32'-0" BUILDING B: +/- 36'-0" PARKING CALCS: REQUIRED PARKING +/- 10,000 S.F. /375 S.F. = 27 SPACES WAREHOUSE: 411,682 S.F. /900 S.F. = 458 SPACES TOTAL SPACES REQUIRED: 485 SPACES\* (20% REDUCTION ALLOWED) = 388 SPACES REQ. PROVIDED PARKING: TOTAL SPACES 388 SPACES ACCESSIBLE PARKING CALCS: PROVIDED: 12 SPACES 0.92 CARS PER 1,000 S.F. PARKING/ BUILDING RATIO: