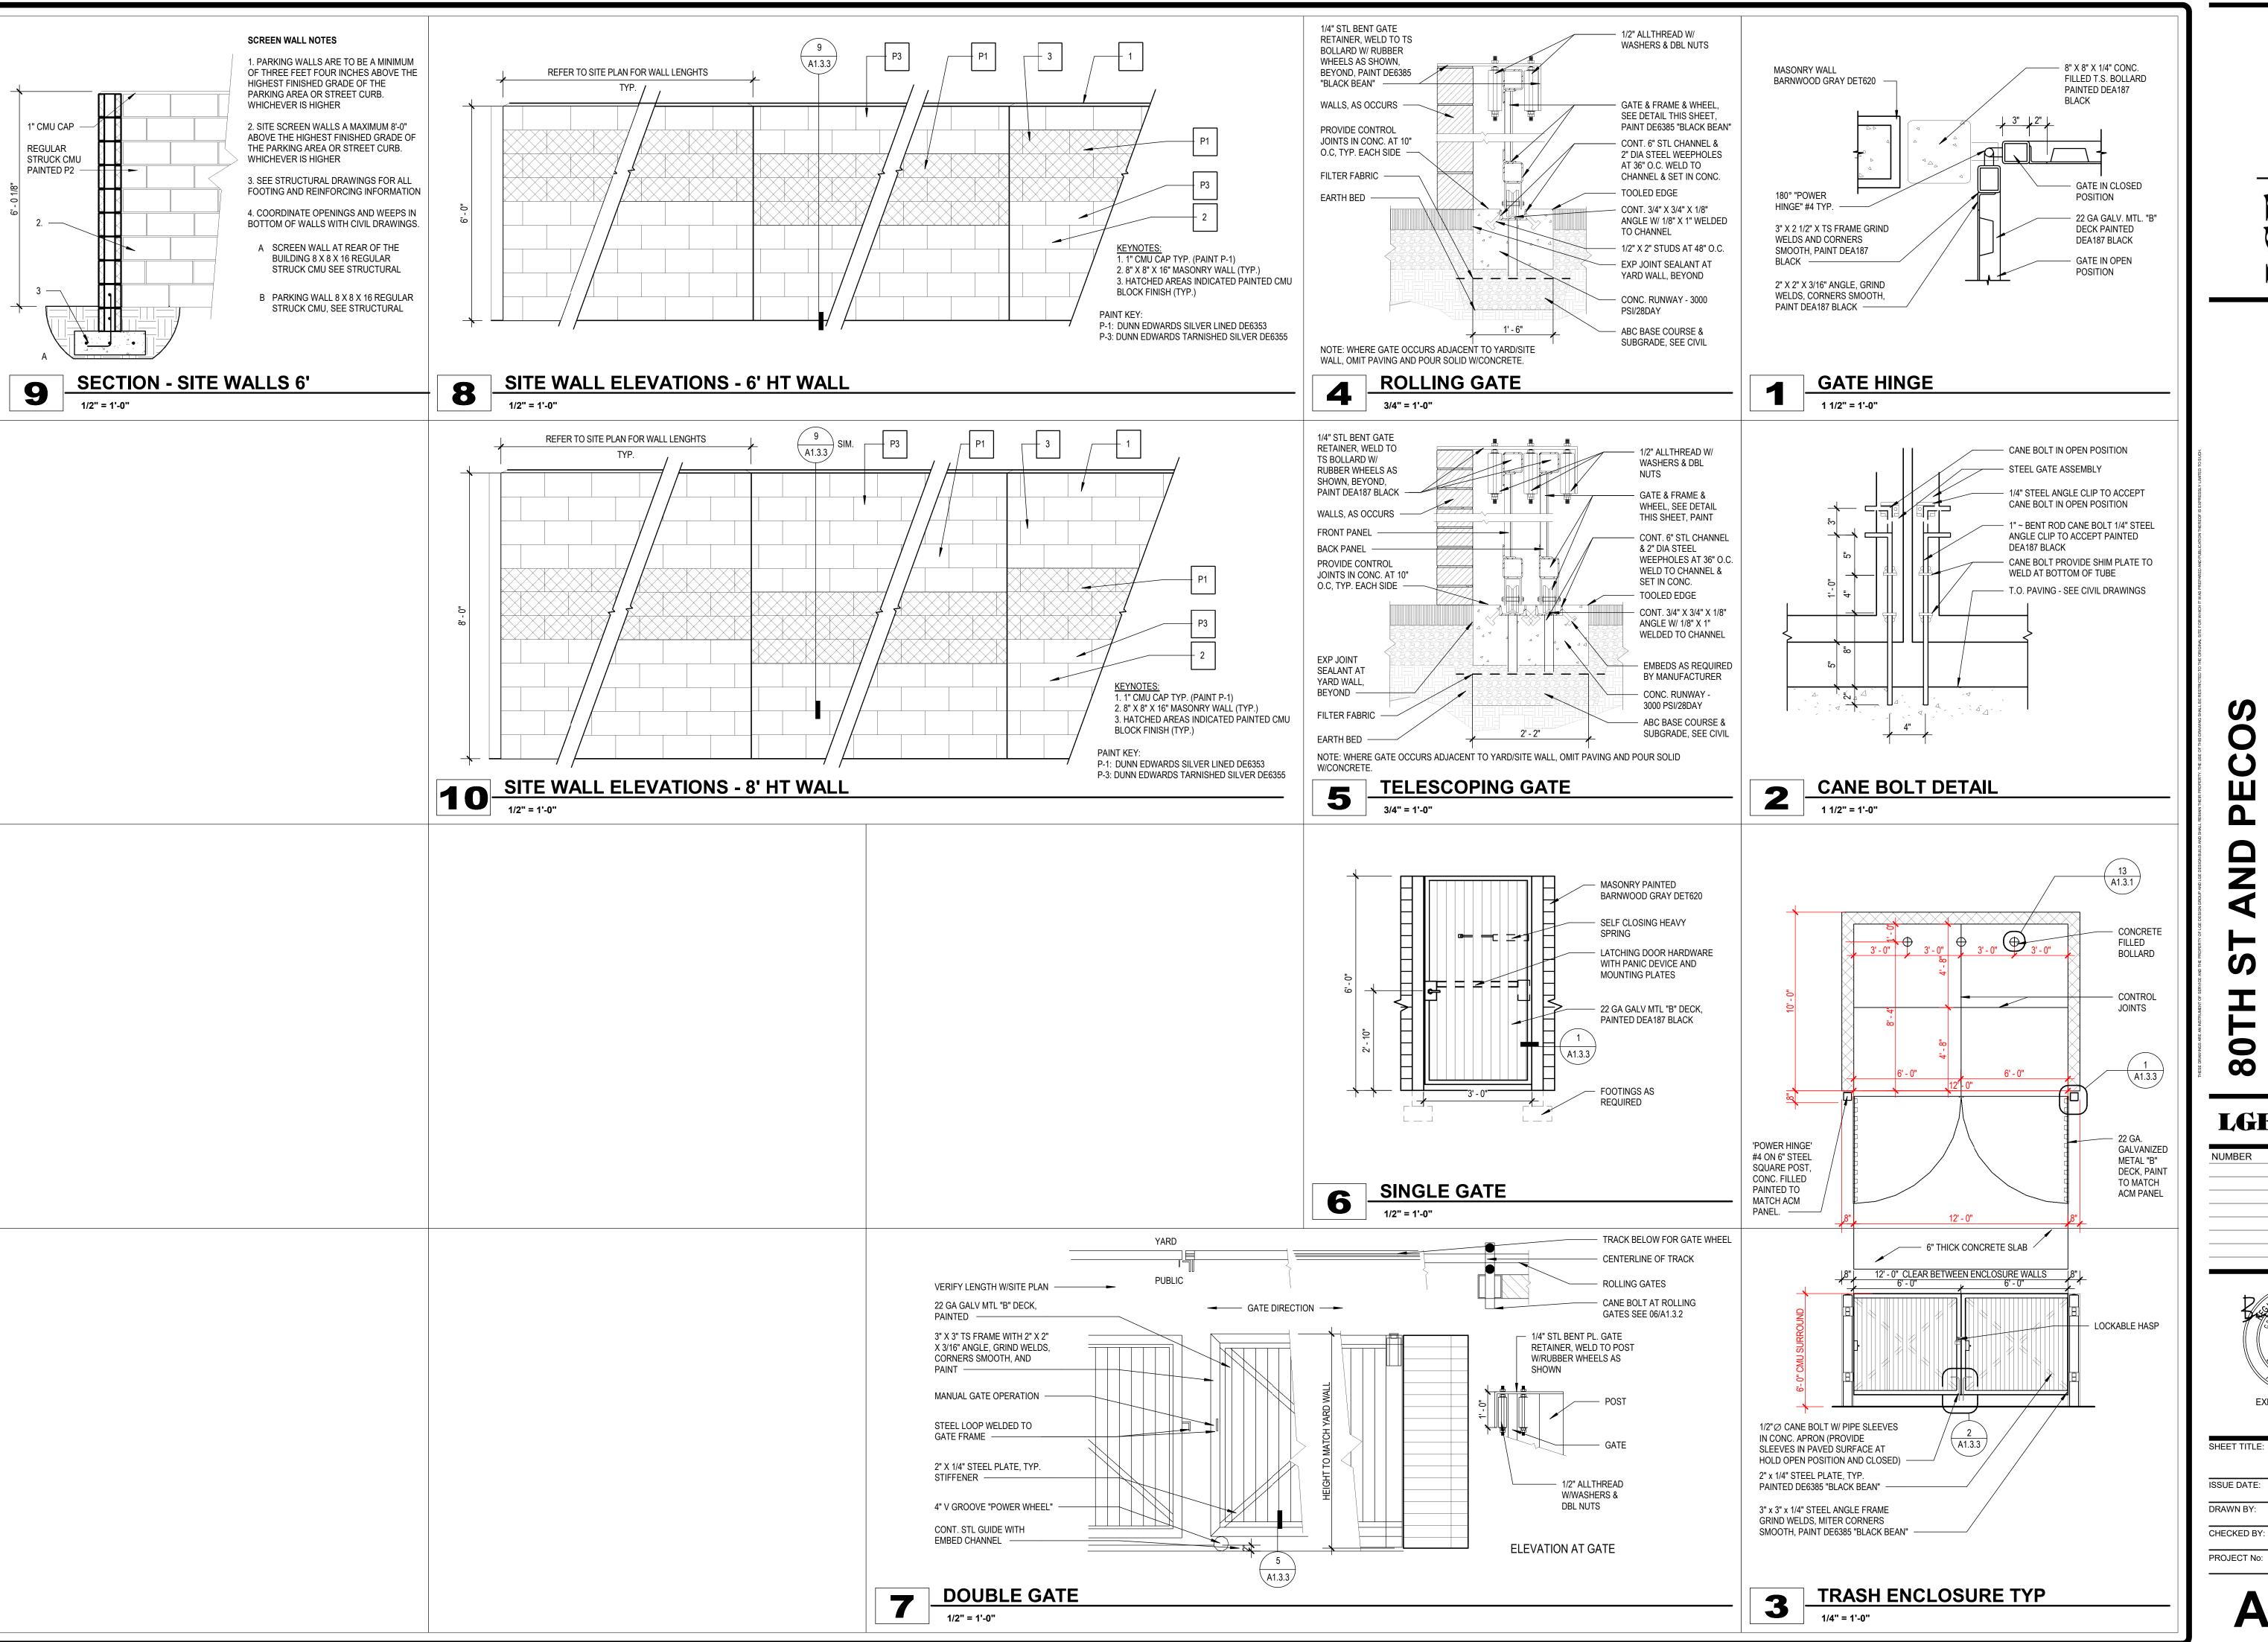

PROJECT No:

8/19/2022 11:08:51 AM

0 U SIGN Ш 国

**80TH** 

AN P

LGE DESIGNGROUP

NUMBER REVISON

SHEET TITLE: SITE GATE DETAILS ISSUE DATE: 07/01/2022 DRAWN BY: Author CHECKED BY: Checker

## **80TH**

EAST OF SOSSAMAN AND PECOS ROAD ON THE SOUTH SIDE OF PECOR ROAD MESA, AZ LGE DESIGNGROUP NUMBER REVISON

MCRAE

EXPIRES: 06/30/2023 SITE GATE DETAILS ISSUE DATE: 07/01/2022 DRAWN BY: Author

CHECKED BY: Checker PROJECT No: