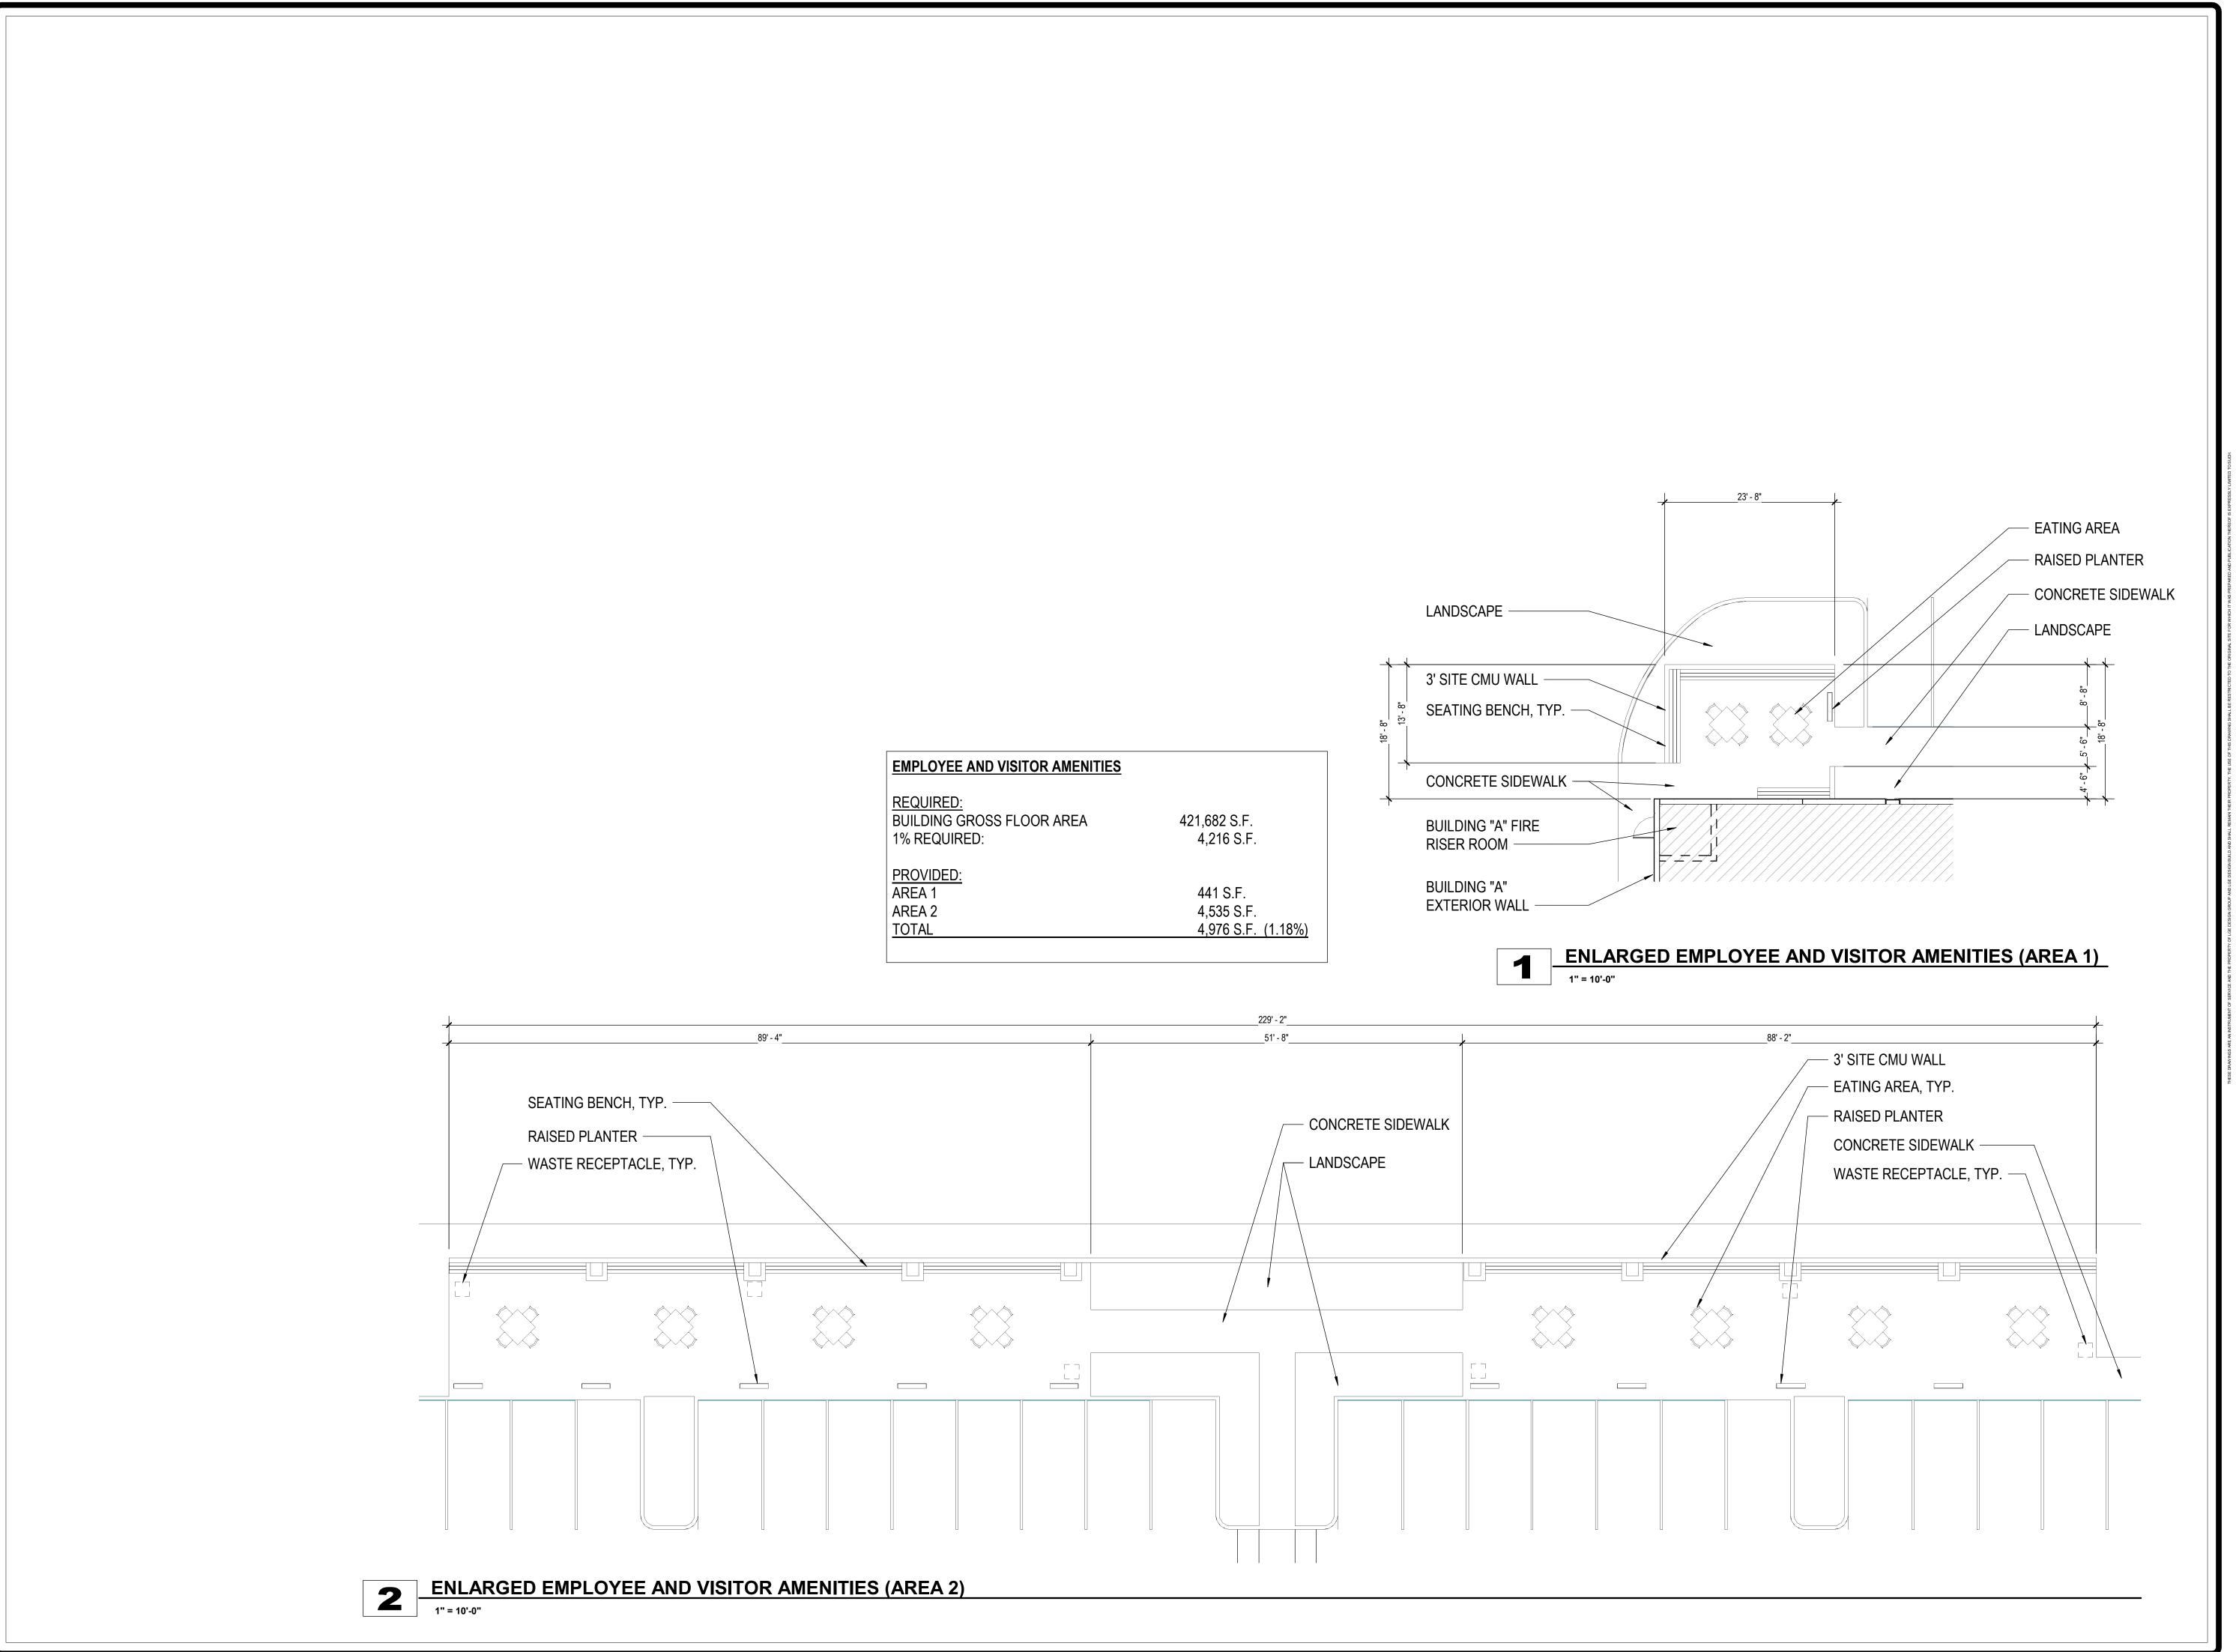

**PROJECT DATA:** PROJECT ADDRESS: 80TH ST & PECOS MESA, AZ CENTRIS MESA 80TH AND PECOS, LLC OWNER: CONTACT: JOE TRINKLE 130 EAST RANDOLP STREET, SUITE 2100 CHICAGO, IL 60601 PHONE: 281-779-6645 E-MAIL: JTRINKLE@CA-VENTURES.COM ARCHITECT (DESIGN-BUILDER): LGE CORPORATION d/b/a LGE DESIGN BUILD 1200 NORTH 52ND STREET PHOENIX, AZ 85008 STUDIO DIRECTOR: BEN MCRAE PHONE: 480-966-4001 PROJECT SCOPE: 2 NEW SPEC INDUSTRIAL BUILDINGS ASSESSOR PARCEL NO.: 304-61-013E & 304-61-013D CURRENT LAND USE: VACANT / FARM LAND CURRENT ZONING: SITE DATA: SITE AREA: +/- 1,009,347 S.F. (23.17 AC.) LOT COVERAGE ALLOWED: 90% MAX. GI (PREOZ) LOT COVERAGE PROVIDED: 88 % (116,376 S.F. = 12% LANDSCAPE) F.A.R.: 0.41 STORIES: ONE STORY BUILDING AREA: 421,682 S.F. (TOTAL) BUILDING A: 96,882 S.F. BUILDING B: 324,800 S.F. EMPLOYEE AND VISITOR AMENITIES REQUIRED: 4,216 S.F. (1% PER BUILDING GROSS FLOOR AREA) PROVIDED: 4,976 S.F. (1.18%) OCCUPANCY: B, S-1 CONSTRUCTION TYPE: V-B w/ A.F.E.S. SPRINKLERS: YES/ FULLY SPRINKLED BUILDING HEIGHT: BUILDING A: +/- 32'-0" BUILDING B: +/- 36'-0" PARKING CALCS: REQUIRED PARKING +/- 10,000 S.F. /375 S.F. = 27 SPACES WAREHOUSE: 411,682 S.F. /900 S.F. = 458 SPACES TOTAL SPACES REQUIRED: 485 SPACES\* (20% REDUCTION ALLOWED) = 388 SPACES REQ. PROVIDED PARKING: TOTAL SPACES 388 SPACES ACCESSIBLE PARKING CALCS: PROVIDED: 12 SPACES 0.92 CARS PER 1,000 S.F. PARKING/ BUILDING RATIO:

**DR2.0** 

PRELIMINARY SITE PLAN

1" = 100'-0"

SIGNGROUP DE SEE SEE

AND ST **80TH** 

EAST OF SOSSAMAN AND PECOS ROAD ON THE SOUTH SIDE OF PECOR ROAD MESA, AZ

LGE DESIGNGROUP NUMBER REVISON

ENLARGED EMPLOYEE AND VISITOR AMENITIES ISSUE DATE: 07/01/2022 DRAWN BY: Checker