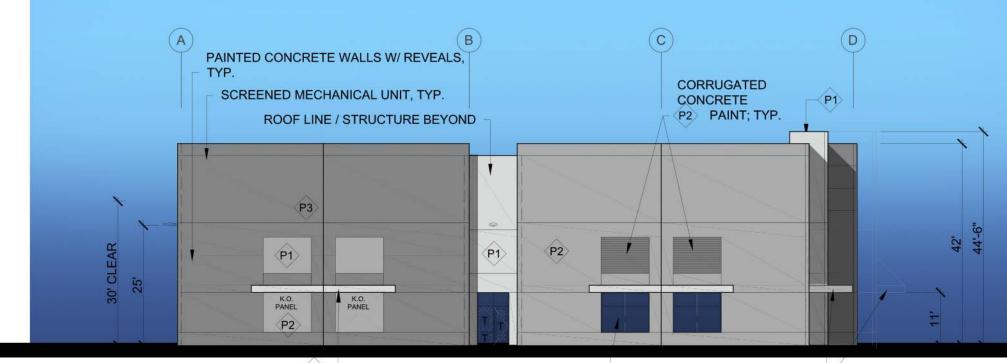

INTERNAL PRIMARY & SECONDARY ROOF DRAIN

(P1)-1" THICK REFLECTIVE GLASS, INSULATED & TINTED, IN ALUMINUM STOREFRONT

P1 PAINTED STEEL CANOPY (OPEN); TYP.

**3 WEST ELEVATION** SCALE 1" = 20'-0"

TINTED, IN ALUMINUM STOREFRONT

1" THICK REFLECTIVE GLASS, INSULATED & TINTED, IN ALUMINUM STOREFRONT P1 PAINTED STEEL CANOPY (OPEN); TYP.

**3 WEST ELEVATION** SCALE 1" = 20'-0"

TINTED, IN ALUMINUM STOREFRONT

TINTED, IN ALUMINUM STOREFRONT

# **3 WEST ELEVATION** SCALE 1" = 20'-0"

PAINTED CONCRETE WALLS W/ REVEALS, TYP. × (P1) K.O. PANEL P2 K.O. PANEL K.O. PANEL

—<P1>

4 EAST ELEVATION SCALE 1" = 20'-0"

THIS DRAWING IS AN INSTRUMENT OF SERVICE AND IS THE PROPERTY OF BALMER ARCHITECTURAL GROUP INC. THIS DRAWING MAY NOT BE REPRODUCED NOR REPRODUCTION HEREOF USED, WITHOUT THEIR WRITTEN PERMISSION.C 2022 BALMER ARCHITECTURAL GROUP, INC. 2425 E. CAMELBACK RD., SUITE 775 PHOENIX, ARIZONA 85016 PH: 602-954-6718 FAX: 602-468-9680 E-MAIL: ADMIN@BAG-INC.COM