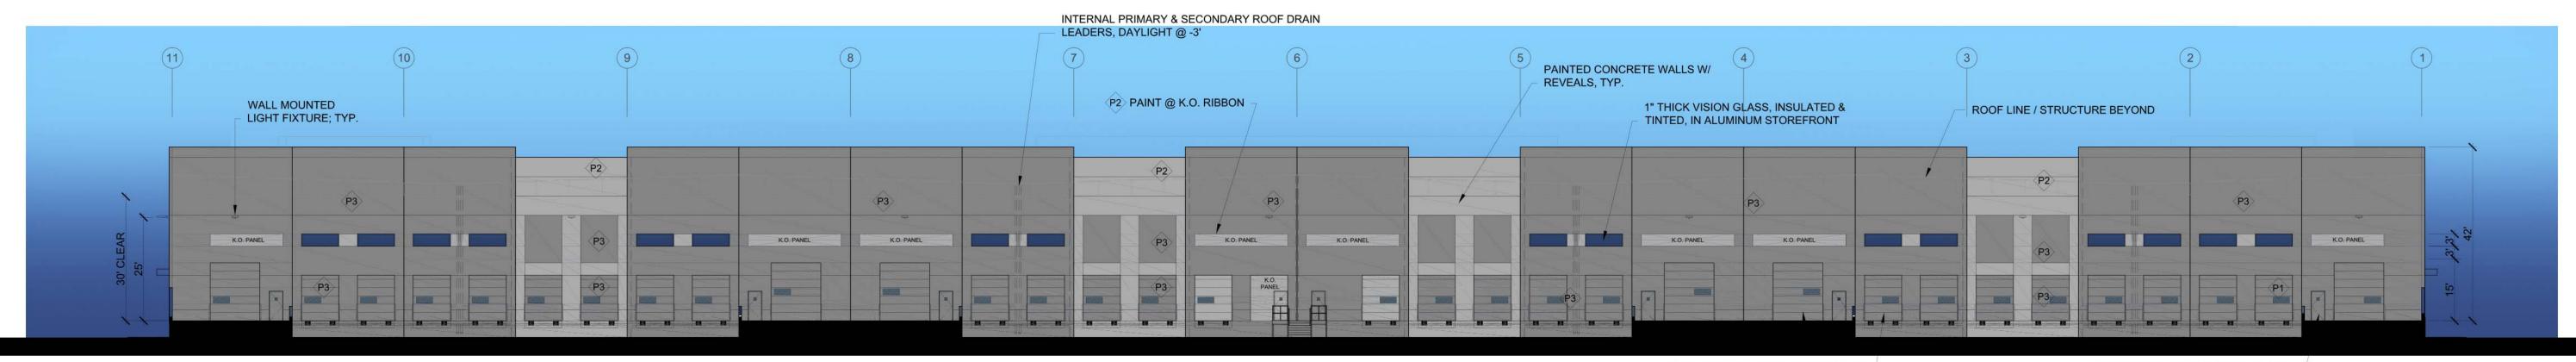

INTERNAL PRIMARY & SECONDARY ROOF DRAIN

(P1)-1" THICK REFLECTIVE GLASS, INSULATED & TINTED, IN ALUMINUM STOREFRONT

P1 PAINTED STEEL CANOPY (OPEN); TYP.

**3 WEST ELEVATION** SCALE 1" = 20'-0"

TINTED, IN ALUMINUM STOREFRONT

NORTH ELEVATION SCALE 1" = 20'-0"

& BOTTOM KNOCK OUT; TYP.

12'x14' O.H. DOOR; TYP. PAINTED HOLLOW METAL DOOR, TYP.

| PI       PITTSBURGH PAINTS 'DOVER GRAY' PPG1001-5         P2       PITTSBURGH PAINTS 'THIN ICE' PPG1001-3         P3       PITTSBURGH 'FLAGSTONE' PPG1001-4         ALL COLORS TO BE PITTSBURGH PAINT GROUP PAINT OR EQUAL         GLASS:         TINTED VISION GLASS: 1" INSULATED: ½" PPG SOLARCOOL PACIFICA;<br>REFLECTIVE #2; LOW-E #3;<br>REFLECTIVE #2; LOW-E #3;<br>REFLECTANCE 10%; U-FACTOR .47; SHGC .25         CLEAR VISION GLASS: PPG SOLARBAN 60 ON CLEAR; LOW-E COATING #2;<br>REFLECTANCE 11%; U-FACTOR .27; SHGC .38         ALUMINUM FRAMES: ARCADIA SERIES AF 175; AFG 451; AFG 601 OR EQUAL,<br>OR CUSTOM AS NEEDED; CLEAR ANODIZED FINISH         T = TEMPERED GLASS         GENERAL NOTES:         1.       CONCRETE TILT PANELS TO RECEIVE A SMOOTH UNIFORM FINISH, U.N.O.         2.       PAINT COLORS SUBJECT TO CHANGE.         3.       ALL SIGNAGE REQUIRES SEPARATE REVIEW AND PERMIT PROCESS, EXCEPT<br>ADDRESS NUMBERS.         4.       ALL ROOF MOUNTED MECHANICAL EQUIPMENT SHALL BE FULLY SCREENED.         5.       SOLID MASONRY WALLS AND GATES EQUAL TO, OR GREATER THAN, THE HIGHEST<br>POINT ON THE MECHANICAL EQUIPMENT SHALL SCREEN ALL GROUND MOUNTED<br>MECHANICAL EQUIPMENT.         SITE MASONRY NOTES:         1.       ALL SITE MASONRY SHALL BE NATURAL GRAY         2.       PROVIDE EXTRUDED MORTAR JOINT TYPE (PROVIDE MOCK-UP FOR ARCHITECT<br>REVIEW / APPROVAL)                                                                                                                                                                                                                                                                                                                                                                                                                                                                                                                                                              | P                   | AINT COLOR SCHEDULE:                                              |  |  |  |
|---------------------------------------------------------------------------------------------------------------------------------------------------------------------------------------------------------------------------------------------------------------------------------------------------------------------------------------------------------------------------------------------------------------------------------------------------------------------------------------------------------------------------------------------------------------------------------------------------------------------------------------------------------------------------------------------------------------------------------------------------------------------------------------------------------------------------------------------------------------------------------------------------------------------------------------------------------------------------------------------------------------------------------------------------------------------------------------------------------------------------------------------------------------------------------------------------------------------------------------------------------------------------------------------------------------------------------------------------------------------------------------------------------------------------------------------------------------------------------------------------------------------------------------------------------------------------------------------------------------------------------------------------------------------------------------------------------------------------------------------------------------------------------------------------------------------------------------------------------------------------------------------------------------------------------------------------------------------------------------|---------------------|-------------------------------------------------------------------|--|--|--|
| <ul> <li>PITTSBURGH PAINTS 'THIN ICE' PPG1001-3</li> <li>PITTSBURGH 'FLAGSTONE' PPG1001-4</li> <li>ALL COLORS TO BE PITTSBURGH PAINT GROUP PAINT OR EQUAL</li> <li>GLASS:         <ul> <li>TINTED VISION GLASS: 1" INSULATED: ¼" PPG SOLARCOOL PACIFICA; REFLECTIVE #2; LOW-E #3;</li> <li>REFLECTIVE #2; LOW-E #3;</li> <li>CLEAR VISION GLASS: PPG SOLARBAN 60 ON CLEAR; LOW-E COATING #2;</li> <li>CLEAR VISION GLASS: ARCADIA SERIES AF 175; AFG 451; AFG 601 OR EQUAL, OR CUSTOM AS NEEDED; CLEAR ANODIZED FINISH</li> <li>T = TEMPERED GLASS</li> </ul> </li> <li>GENERAL NOTES:         <ul> <li>CONCRETE TILT PANELS TO RECEIVE A SMOOTH UNIFORM FINISH, U.N.O.</li> <li>PAINT COLORS SUBJECT TO CHANGE.</li> <li>ALL SIGNAGE REQUIRES SEPARATE REVIEW AND PERMIT PROCESS, EXCEPT ADDRESS NUMBERS.</li> <li>ALL ROOF MOUNTED MECHANICAL EQUIPMENT SHALL BE FULLY SCREENED.</li> <li>SOLID MASONRY WALLS AND GATES EQUAL TO, OR GREATER THAN, THE HIGHEST POINT ON THE MECHANICAL EQUIPMENT SHALL SCREEN ALL GROUND MOUNTED MECHANICAL EQUIPMENT.</li> </ul> </li> </ul>                                                                                                                                                                                                                                                                                                                                                                                                                                                                                                                                                                                                                              |                     |                                                                   |  |  |  |
| <ul> <li>PITTSBURGH 'FLAGSTONE' PPG1001-4         <ul> <li>ALL COLORS TO BE PITTSBURGH PAINT GROUP PAINT OR EQUAL</li> </ul> </li> <li>GLASS:         <ul> <li>TINTED VISION GLASS: 1" INSULATED: '/" PPG SOLARCOOL PACIFICA; REFLECTIVE #2; LOW-E #3; REFLECTIVE #2; LOW-E #3;</li> <li>REFLECTINCE 10%; U-FACTOR .47; SHGC .25</li> <li>CLEAR VISION GLASS: PPG SOLARBAN 60 ON CLEAR; LOW-E COATING #2; REFLECTANCE 11%; U-FACTOR .27; SHGC .38</li> <li>ALUMINUM FRAMES; ARCADIA SERIES AF 175; AFG 451; AFG 601 OR EQUAL, OR CUSTOM AS NEEDED; CLEAR ANODIZED FINISH</li> <li>T = TEMPERED GLASS</li> </ul> </li> <li>CONCRETE TILT PANELS TO RECEIVE A SMOOTH UNIFORM FINISH, U.N.O.</li> <li>PAINT COLORS SUBJECT TO CHANGE.</li> </ul> <li>ALL SIGNAGE REQUIRES SEPARATE REVIEW AND PERMIT PROCESS, EXCEPT ADDRESS NUMBERS.</li> <li>ALL ROOF MOUNTED MECHANICAL EQUIPMENT SHALL BE FULLY SCREENED.</li> <li>SOLID MASONRY WALLS AND GATES EQUAL TO, OR GREATER THAN, THE HIGHEST POINT ON THE MECHANICAL EQUIPMENT SHALL SCREEN ALL GROUND MOUNTED MECHANICAL EQUIPMENT SHALL SCREEN ALL</li> |                     |                                                                   |  |  |  |
| ALL COLORS TO BE PITTSBURGH PAINT GROUP PAINT OR EQUAL<br>GLASS:<br>TINTED VISION GLASS: 1" INSULATED: ¼" PPG SOLARCOOL PACIFICA;<br>REFLECTIVE #2; LOW-E #3;<br>REFLECTANCE 10%; U-FACTOR .47; SHGC .25<br>CLEAR VISION GLASS: PPG SOLARBAN 60 ON CLEAR; LOW-E COATING #2;<br>REFLECTANCE 11%; U-FACTOR .27; SHGC .38<br>ALUMINUM FRAMES: ARCADIA SERIES AF 175; AFG 451; AFG 601 OR EQUAL,<br>OR CUSTOM AS NEEDED; CLEAR ANODIZED FINISH<br>T = TEMPERED GLASS<br>GENERAL NOTES:<br>1. CONCRETE TILT PANELS TO RECEIVE A SMOOTH UNIFORM FINISH, U.N.O.<br>2. PAINT COLORS SUBJECT TO CHANGE.<br>3. ALL SIGNAGE REQUIRES SEPARATE REVIEW AND PERMIT PROCESS, EXCEPT<br>ADDRESS NUMBERS.<br>4. ALL ROOF MOUNTED MECHANICAL EQUIPMENT SHALL BE FULLY SCREENED.<br>5. SOLID MASONRY WALLS AND GATES EQUAL TO, OR GREATER THAN, THE HIGHEST<br>POINT ON THE MECHANICAL EQUIPMENT SHALL BE FULLY SCREENED.<br>5. SOLID MASONRY WALLS AND GATES EQUAL TO, OR GREATER THAN, THE HIGHEST<br>POINT ON THE MECHANICAL EQUIPMENT SHALL BE FULLY SCREENED.<br>5. SOLID MASONRY WOLLS AND GATES EQUAL TO, OR GREATER THAN, THE HIGHEST<br>POINT ON THE MECHANICAL EQUIPMENT SHALL SCREEN ALL GROUND MOUNTED<br>MECHANICAL EQUIPMENT.<br>5. SITE MASONRY NOTES:<br>1. ALL SITE MASONRY SHALL BE NATURAL GRAY<br>2. PROVIDE EXTRUDED MORTAR JOINT TYPE (PROVIDE MOCK-UP FOR ARCHITECT                                                                                                                                                                                                                                                                                                                                                                                                                                                                                                                                                                                                               |                     | PITTSBURGH PAINTS 'THIN ICE' PPG1001-3                            |  |  |  |
| GLASS:         TINTED VISION GLASS: 1" INSULATED: ½" PPG SOLARCOOL PACIFICA;<br>REFLECTIVE #2; LOW-E #3;<br>REFLECTANCE 10%; U-FACTOR .47; SHGC .25         CLEAR VISION GLASS: PPG SOLARBAN 60 ON CLEAR; LOW-E COATING #2;<br>REFLECTANCE 11%; U-FACTOR .27; SHGC .38         ALUMINUM FRAMES; ARCADIA SERIES AF 175; AFG 451; AFG 601 OR EQUAL,<br>OR CUSTOM AS NEEDED; CLEAR ANODIZED FINISH         T = TEMPERED GLASS <b>GENERAL NOTES:</b> 1.       CONCRETE TILT PANELS TO RECEIVE A SMOOTH UNIFORM FINISH, U.N.O.         2.       PAINT COLORS SUBJECT TO CHANGE.         3.       ALL SIGNAGE REQUIRES SEPARATE REVIEW AND PERMIT PROCESS, EXCEPT<br>ADDRESS NUMBERS.         4.       ALL ROOF MOUNTED MECHANICAL EQUIPMENT SHALL BE FULLY SCREENED.         SOLID MASONRY WALLS AND GATES EQUAL TO, OR GREATER THAN, THE HIGHEST<br>POINT ON THE MECHANICAL EQUIPMENT SHALL SCREEN ALL GROUND MOUNTED<br>MECHANICAL EQUIPMENT.         SITE MASONRY NOTES:         1.       ALL SITE MASONRY SHALL BE NATURAL GRAY         ALL SITE MASONRY SHALL BE NATURAL GRAY         2.         PROVIDE EXTRUDED MORTAR JOINT TYPE (PROVIDE MOCK-UP FOR ARCHITECT                                                                                                                                                                                                                                                                                                                                                                                                                                                                                                                                                                                                                                                                                                                                                                                                                    | <b>P3</b>           | PITTSBURGH 'FLAGSTONE' PPG1001-4                                  |  |  |  |
| <ul> <li>TINTED VISION GLASS: 1" INSULATED: ¼" PPG SOLARCOOL PACIFICA;<br/>REFLECTIVE #2; LOW-E #3;<br/>REFLECTANCE 10%; U-FACTOR .47; SHGC .25</li> <li>CLEAR VISION GLASS: PPG SOLARBAN 60 ON CLEAR; LOW-E COATING #2;<br/>REFLECTANCE 11%; U-FACTOR .27; SHGC .38</li> <li>ALUMINUM FRAMES: ARCADIA SERIES AF 175; AFG 451; AFG 601 OR EQUAL,<br/>OR CUSTOM AS NEEDED; CLEAR ANODIZED FINISH<br/>T = TEMPERED GLASS</li> <li>GENERAL NOTES:</li> <li>1. CONCRETE TILT PANELS TO RECEIVE A SMOOTH UNIFORM FINISH, U.N.O.</li> <li>2. PAINT COLORS SUBJECT TO CHANGE.</li> <li>3. ALL SIGNAGE REQUIRES SEPARATE REVIEW AND PERMIT PROCESS, EXCEPT<br/>ADDRESS NUMBERS.</li> <li>4. ALL ROOF MOUNTED MECHANICAL EQUIPMENT SHALL BE FULLY SCREENED.</li> <li>5. SOLID MASONRY WALLS AND GATES EQUAL TO, OR GREATER THAN, THE HIGHEST<br/>POINT ON THE MECHANICAL EQUIPMENT SHALL SCREEN ALL GROUND MOUNTED<br/>MECHANICAL EQUIPMENT.</li> <li>1. ALL SITE MASONRY NOTES:</li> <li>1. ALL SITE MASONRY SHALL BE NATURAL GRAY</li> <li>2. PROVIDE EXTRUDED MORTAR JOINT TYPE (PROVIDE MOCK-UP FOR ARCHITECT</li> </ul>                                                                                                                                                                                                                                                                                                                                                                                                                                                                                                                                                                                                                                                                                                                                                                                                                                                                   |                     | ALL COLORS TO BE PITTSBURGH PAINT GROUP PAINT OR EQUAL            |  |  |  |
| REFLECTIVE #2; LOW-E #3;<br>REFLECTANCE 10%; U-FACTOR .47; SHGC .25<br>CLEAR VISION GLASS: PPG SOLARBAN 60 ON CLEAR; LOW-E COATING #2;<br>REFLECTANCE 11%; U-FACTOR .27; SHGC .38<br>ALUMINUM FRAMES: ARCADIA SERIES AF 175; AFG 451; AFG 601 OR EQUAL,<br>OR CUSTOM AS NEEDED; CLEAR ANODIZED FINISH<br>T = TEMPERED GLASS<br>GENERAL NOTES:<br>1. CONCRETE TILT PANELS TO RECEIVE A SMOOTH UNIFORM FINISH, U.N.O.<br>2. PAINT COLORS SUBJECT TO CHANGE.<br>3. ALL SIGNAGE REQUIRES SEPARATE REVIEW AND PERMIT PROCESS, EXCEPT<br>ADDRESS NUMBERS.<br>4. ALL ROOF MOUNTED MECHANICAL EQUIPMENT SHALL BE FULLY SCREENED.<br>5. SOLID MASONRY WALLS AND GATES EQUAL TO, OR GREATER THAN, THE HIGHEST<br>POINT ON THE MECHANICAL EQUIPMENT SHALL SCREEN ALL GROUND MOUNTED<br>MECHANICAL EQUIPMENT.<br>1. ALL SITE MASONRY NOTES:<br>1. ALL SITE MASONRY SHALL BE NATURAL GRAY<br>2. PROVIDE EXTRUDED MORTAR JOINT TYPE (PROVIDE MOCK-UP FOR ARCHITECT                                                                                                                                                                                                                                                                                                                                                                                                                                                                                                                                                                                                                                                                                                                                                                                                                                                                                                                                                                                                                                  | G                   | LASS:                                                             |  |  |  |
| <ul> <li>REFLECTANCE 11%; U-FACTOR .27; SHGC .38</li> <li>ALUMINUM FRAMES: ARCADIA SERIES AF 175; AFG 451; AFG 601 OR EQUAL, OR CUSTOM AS NEEDED; CLEAR ANODIZED FINISH</li> <li>T = TEMPERED GLASS</li> <li>GENERAL NOTES: <ol> <li>CONCRETE TILT PANELS TO RECEIVE A SMOOTH UNIFORM FINISH, U.N.O.</li> <li>PAINT COLORS SUBJECT TO CHANGE.</li> <li>ALL SIGNAGE REQUIRES SEPARATE REVIEW AND PERMIT PROCESS, EXCEPT ADDRESS NUMBERS.</li> <li>ALL ROOF MOUNTED MECHANICAL EQUIPMENT SHALL BE FULLY SCREENED.</li> <li>SOLID MASONRY WALLS AND GATES EQUAL TO, OR GREATER THAN, THE HIGHEST POINT ON THE MECHANICAL EQUIPMENT SHALL SCREEN ALL GROUND MOUNTED MECHANICAL EQUIPMENT.</li> </ol> </li> <li>SITE MASONRY NOTES: <ol> <li>ALL SITE MASONRY SHALL BE NATURAL GRAY</li> <li>PROVIDE EXTRUDED MORTAR JOINT TYPE (PROVIDE MOCK-UP FOR ARCHITECT</li> </ol> </li> </ul>                                                                                                                                                                                                                                                                                                                                                                                                                                                                                                                                                                                                                                                              |                     | REFLECTIVE #2; LOW-E #3;                                          |  |  |  |
| OR CUSTOM AS NEEDED; CLEAR ANODIZED FINISH         T = TEMPERED GLASS         GENERAL NOTES:         1. CONCRETE TILT PANELS TO RECEIVE A SMOOTH UNIFORM FINISH, U.N.O.         2. PAINT COLORS SUBJECT TO CHANGE.         3. ALL SIGNAGE REQUIRES SEPARATE REVIEW AND PERMIT PROCESS, EXCEPT ADDRESS NUMBERS.         4. ALL ROOF MOUNTED MECHANICAL EQUIPMENT SHALL BE FULLY SCREENED.         5. SOLID MASONRY WALLS AND GATES EQUAL TO, OR GREATER THAN, THE HIGHEST POINT ON THE MECHANICAL EQUIPMENT SHALL SCREEN ALL GROUND MOUNTED MECHANICAL EQUIPMENT.         SITE MASONRY NOTES:         1. ALL SITE MASONRY SHALL BE NATURAL GRAY         2. PROVIDE EXTRUDED MORTAR JOINT TYPE (PROVIDE MOCK-UP FOR ARCHITECT                                                                                                                                                                                                                                                                                                                                                                                                                                                                                                                                                                                                                                                                                                                                                                                                                                                                                                                                                                                                                                                                                                                                                                                                                                                           |                     |                                                                   |  |  |  |
| GENERAL NOTES:         1. CONCRETE TILT PANELS TO RECEIVE A SMOOTH UNIFORM FINISH, U.N.O.         2. PAINT COLORS SUBJECT TO CHANGE.         3. ALL SIGNAGE REQUIRES SEPARATE REVIEW AND PERMIT PROCESS, EXCEPT ADDRESS NUMBERS.         4. ALL ROOF MOUNTED MECHANICAL EQUIPMENT SHALL BE FULLY SCREENED.         5. SOLID MASONRY WALLS AND GATES EQUAL TO, OR GREATER THAN, THE HIGHEST POINT ON THE MECHANICAL EQUIPMENT SHALL SCREEN ALL GROUND MOUNTED MECHANICAL EQUIPMENT SHALL SCREEN ALL GROUND MOUNTED MECHANICAL EQUIPMENT.         SITE MASONRY NOTES:         1. ALL SITE MASONRY SHALL BE NATURAL GRAY         2. PROVIDE EXTRUDED MORTAR JOINT TYPE (PROVIDE MOCK-UP FOR ARCHITECT                                                                                                                                                                                                                                                                                                                                                                                                                                                                                                                                                                                                                                                                                                                                                                                                                                                                                                                                                                                                                                                                                                                                                                                                                                                                                    |                     |                                                                   |  |  |  |
| <ol> <li>CONCRETE TILT PANELS TO RECEIVE A SMOOTH UNIFORM FINISH, U.N.O.</li> <li>PAINT COLORS SUBJECT TO CHANGE.</li> <li>ALL SIGNAGE REQUIRES SEPARATE REVIEW AND PERMIT PROCESS, EXCEPT<br/>ADDRESS NUMBERS.</li> <li>ALL ROOF MOUNTED MECHANICAL EQUIPMENT SHALL BE FULLY SCREENED.</li> <li>SOLID MASONRY WALLS AND GATES EQUAL TO, OR GREATER THAN, THE HIGHEST<br/>POINT ON THE MECHANICAL EQUIPMENT SHALL SCREEN ALL GROUND MOUNTED<br/>MECHANICAL EQUIPMENT.</li> <li>SITE MASONRY NOTES:         <ol> <li>ALL SITE MASONRY SHALL BE NATURAL GRAY</li> <li>PROVIDE EXTRUDED MORTAR JOINT TYPE (PROVIDE MOCK-UP FOR ARCHITECT</li> </ol> </li> </ol>                                                                                                                                                                                                                                                                                                                                                                                                                                                                                                                                                                                                                                                                                                                                                                                                                                                                                                                                                                                                                                                                                                                                                                                                                                                                                                                          |                     | T = TEMPERED GLASS                                                |  |  |  |
| <ol> <li>CONCRETE TILT PANELS TO RECEIVE A SMOOTH UNIFORM FINISH, U.N.O.</li> <li>PAINT COLORS SUBJECT TO CHANGE.</li> <li>ALL SIGNAGE REQUIRES SEPARATE REVIEW AND PERMIT PROCESS, EXCEPT<br/>ADDRESS NUMBERS.</li> <li>ALL ROOF MOUNTED MECHANICAL EQUIPMENT SHALL BE FULLY SCREENED.</li> <li>SOLID MASONRY WALLS AND GATES EQUAL TO, OR GREATER THAN, THE HIGHEST<br/>POINT ON THE MECHANICAL EQUIPMENT SHALL SCREEN ALL GROUND MOUNTED<br/>MECHANICAL EQUIPMENT.</li> <li>SITE MASONRY NOTES:         <ol> <li>ALL SITE MASONRY SHALL BE NATURAL GRAY</li> <li>PROVIDE EXTRUDED MORTAR JOINT TYPE (PROVIDE MOCK-UP FOR ARCHITECT</li> </ol> </li> </ol>                                                                                                                                                                                                                                                                                                                                                                                                                                                                                                                                                                                                                                                                                                                                                                                                                                                                                                                                                                                                                                                                                                                                                                                                                                                                                                                          |                     |                                                                   |  |  |  |
| <ol> <li>PAINT COLORS SUBJECT TO CHANGE.</li> <li>ALL SIGNAGE REQUIRES SEPARATE REVIEW AND PERMIT PROCESS, EXCEPT<br/>ADDRESS NUMBERS.</li> <li>ALL ROOF MOUNTED MECHANICAL EQUIPMENT SHALL BE FULLY SCREENED.</li> <li>SOLID MASONRY WALLS AND GATES EQUAL TO, OR GREATER THAN, THE HIGHEST<br/>POINT ON THE MECHANICAL EQUIPMENT SHALL SCREEN ALL GROUND MOUNTED<br/>MECHANICAL EQUIPMENT.</li> <li>SITE MASONRY NOTES:         <ol> <li>ALL SITE MASONRY SHALL BE NATURAL GRAY</li> <li>PROVIDE EXTRUDED MORTAR JOINT TYPE (PROVIDE MOCK-UP FOR ARCHITECT</li> </ol> </li> </ol>                                                                                                                                                                                                                                                                                                                                                                                                                                                                                                                                                                                                                                                                                                                                                                                                                                                                                                                                                                                                                                                                                                                                                                                                                                                                                                                                                                                                   | G                   | ENERAL NOTES:                                                     |  |  |  |
| <ol> <li>ALL SIGNAGE REQUIRES SEPARATE REVIEW AND PERMIT PROCESS, EXCEPT<br/>ADDRESS NUMBERS.</li> <li>ALL ROOF MOUNTED MECHANICAL EQUIPMENT SHALL BE FULLY SCREENED.</li> <li>SOLID MASONRY WALLS AND GATES EQUAL TO, OR GREATER THAN, THE HIGHEST<br/>POINT ON THE MECHANICAL EQUIPMENT SHALL SCREEN ALL GROUND MOUNTED<br/>MECHANICAL EQUIPMENT.</li> <li>SITE MASONRY NOTES:         <ol> <li>ALL SITE MASONRY SHALL BE NATURAL GRAY</li> <li>PROVIDE EXTRUDED MORTAR JOINT TYPE (PROVIDE MOCK-UP FOR ARCHITECT</li> </ol> </li> </ol>                                                                                                                                                                                                                                                                                                                                                                                                                                                                                                                                                                                                                                                                                                                                                                                                                                                                                                                                                                                                                                                                                                                                                                                                                                                                                                                                                                                                                                            | 1. C                | CONCRETE TILT PANELS TO RECEIVE A SMOOTH UNIFORM FINISH, U.N.O.   |  |  |  |
| ADDRESS NUMBERS. 4. ALL ROOF MOUNTED MECHANICAL EQUIPMENT SHALL BE FULLY SCREENED. 5. SOLID MASONRY WALLS AND GATES EQUAL TO, OR GREATER THAN, THE HIGHEST POINT ON THE MECHANICAL EQUIPMENT SHALL SCREEN ALL GROUND MOUNTED MECHANICAL EQUIPMENT. 5. SITE MASONRY NOTES: 1. ALL SITE MASONRY SHALL BE NATURAL GRAY 2. PROVIDE EXTRUDED MORTAR JOINT TYPE (PROVIDE MOCK-UP FOR ARCHITECT                                                                                                                                                                                                                                                                                                                                                                                                                                                                                                                                                                                                                                                                                                                                                                                                                                                                                                                                                                                                                                                                                                                                                                                                                                                                                                                                                                                                                                                                                                                                                                                              | 2. F                | PAINT COLORS SUBJECT TO CHANGE.                                   |  |  |  |
| <ol> <li>SOLID MASONRY WALLS AND GATES EQUAL TO, OR GREATER THAN, THE HIGHEST<br/>POINT ON THE MECHANICAL EQUIPMENT SHALL SCREEN ALL GROUND MOUNTED<br/>MECHANICAL EQUIPMENT.</li> <li>SITE MASONRY NOTES:         <ol> <li>ALL SITE MASONRY SHALL BE NATURAL GRAY</li> <li>PROVIDE EXTRUDED MORTAR JOINT TYPE (PROVIDE MOCK-UP FOR ARCHITECT</li> </ol> </li> </ol>                                                                                                                                                                                                                                                                                                                                                                                                                                                                                                                                                                                                                                                                                                                                                                                                                                                                                                                                                                                                                                                                                                                                                                                                                                                                                                                                                                                                                                                                                                                                                                                                                  |                     |                                                                   |  |  |  |
| POINT ON THE MECHANICAL EQUIPMENT SHALL SCREEN ALL GROUND MOUNTED<br>MECHANICAL EQUIPMENT.<br>SITE MASONRY NOTES:<br>1. ALL SITE MASONRY SHALL BE NATURAL GRAY<br>2. PROVIDE EXTRUDED MORTAR JOINT TYPE (PROVIDE MOCK-UP FOR ARCHITECT                                                                                                                                                                                                                                                                                                                                                                                                                                                                                                                                                                                                                                                                                                                                                                                                                                                                                                                                                                                                                                                                                                                                                                                                                                                                                                                                                                                                                                                                                                                                                                                                                                                                                                                                                | 4. <i>F</i>         | ALL ROOF MOUNTED MECHANICAL EQUIPMENT SHALL BE FULLY SCREENED.    |  |  |  |
| <ol> <li>ALL SITE MASONRY SHALL BE NATURAL GRAY</li> <li>PROVIDE EXTRUDED MORTAR JOINT TYPE (PROVIDE MOCK-UP FOR ARCHITECT</li> </ol>                                                                                                                                                                                                                                                                                                                                                                                                                                                                                                                                                                                                                                                                                                                                                                                                                                                                                                                                                                                                                                                                                                                                                                                                                                                                                                                                                                                                                                                                                                                                                                                                                                                                                                                                                                                                                                                 | F                   | POINT ON THE MECHANICAL EQUIPMENT SHALL SCREEN ALL GROUND MOUNTED |  |  |  |
| 2. PROVIDE EXTRUDED MORTAR JOINT TYPE (PROVIDE MOCK-UP FOR ARCHITECT                                                                                                                                                                                                                                                                                                                                                                                                                                                                                                                                                                                                                                                                                                                                                                                                                                                                                                                                                                                                                                                                                                                                                                                                                                                                                                                                                                                                                                                                                                                                                                                                                                                                                                                                                                                                                                                                                                                  | SITE MASONRY NOTES: |                                                                   |  |  |  |
|                                                                                                                                                                                                                                                                                                                                                                                                                                                                                                                                                                                                                                                                                                                                                                                                                                                                                                                                                                                                                                                                                                                                                                                                                                                                                                                                                                                                                                                                                                                                                                                                                                                                                                                                                                                                                                                                                                                                                                                       | 1. AL               | L SITE MASONRY SHALL BE NATURAL GRAY                              |  |  |  |
|                                                                                                                                                                                                                                                                                                                                                                                                                                                                                                                                                                                                                                                                                                                                                                                                                                                                                                                                                                                                                                                                                                                                                                                                                                                                                                                                                                                                                                                                                                                                                                                                                                                                                                                                                                                                                                                                                                                                                                                       |                     |                                                                   |  |  |  |
| 3. SEAL MASONRY W/ SHERWIN WILLIAMS LOXON 40% SILANE WATER REPELLANT<br>(CLEAR) OR APPROVED EQUAL                                                                                                                                                                                                                                                                                                                                                                                                                                                                                                                                                                                                                                                                                                                                                                                                                                                                                                                                                                                                                                                                                                                                                                                                                                                                                                                                                                                                                                                                                                                                                                                                                                                                                                                                                                                                                                                                                     |                     |                                                                   |  |  |  |

SOUTH ELEVATION SCALE 1" = 20'-0"

& BOTTOM KNOCK OUT; TYP.

12'x14' O.H. DOOR; TYP. PAINTED HOLLOW METAL DOOR, TYP.

| PAI                  | NT COLOR SCHEDULE:                                                                                                                                          |  |  |  |  |
|----------------------|-------------------------------------------------------------------------------------------------------------------------------------------------------------|--|--|--|--|
| (P1) P               | ITTSBURGH PAINTS 'DOVER GRAY' PPG1001-5                                                                                                                     |  |  |  |  |
| ( <b>P2</b> ) P      | ITTSBURGH PAINTS 'THIN ICE' PPG1001-3                                                                                                                       |  |  |  |  |
| ( <b>P3</b> ) P      | ITTSBURGH 'FLAGSTONE' PPG1001-4                                                                                                                             |  |  |  |  |
| A                    | LL COLORS TO BE PITTSBURGH PAINT GROUP PAINT OR EQUAL                                                                                                       |  |  |  |  |
| GLASS:               |                                                                                                                                                             |  |  |  |  |
| R                    | INTED VISION GLASS: 1" INSULATED: ¼" PPG SOLARCOOL PACIFICA;<br>REFLECTIVE #2; LOW-E #3;<br>REFLECTANCE 10%; U-FACTOR .47; SHGC .25                         |  |  |  |  |
|                      | ELEAR VISION GLASS: PPG SOLARBAN 60 ON CLEAR; LOW-E COATING #2;<br>EFLECTANCE 11%; U-FACTOR .27; SHGC .38                                                   |  |  |  |  |
|                      | ALUMINUM FRAMES: ARCADIA SERIES AF 175; AFG 451; AFG 601 OR EQUAL,<br>OR CUSTOM AS NEEDED; CLEAR ANODIZED FINISH                                            |  |  |  |  |
| т                    | = TEMPERED GLASS                                                                                                                                            |  |  |  |  |
|                      |                                                                                                                                                             |  |  |  |  |
| GEI                  | NERAL NOTES:                                                                                                                                                |  |  |  |  |
| 1. COI               | NCRETE TILT PANELS TO RECEIVE A SMOOTH UNIFORM FINISH, U.N.O.                                                                                               |  |  |  |  |
| 2. PAII              | NT COLORS SUBJECT TO CHANGE.                                                                                                                                |  |  |  |  |
| 2013) Dy (1993) (199 | . SIGNAGE REQUIRES SEPARATE REVIEW AND PERMIT PROCESS, EXCEPT<br>DRESS NUMBERS.                                                                             |  |  |  |  |
| 4. ALL               | ROOF MOUNTED MECHANICAL EQUIPMENT SHALL BE FULLY SCREENED.                                                                                                  |  |  |  |  |
| POI                  | LID MASONRY WALLS AND GATES EQUAL TO, OR GREATER THAN, THE HIGHEST<br>NT ON THE MECHANICAL EQUIPMENT SHALL SCREEN ALL GROUND MOUNTED<br>CHANICAL EQUIPMENT. |  |  |  |  |
| SITE MASONRY NOTES:  |                                                                                                                                                             |  |  |  |  |
| 1. ALL S             | SITE MASONRY SHALL BE NATURAL GRAY                                                                                                                          |  |  |  |  |

 $(\mathbf{O})$ LC S (5 NO BUIL GRANDVIEW MESA GRANDVIEW MESA, AZ EXTERIOR ELEVATIONS COLOR (B-5) K A-202 39009.012 19AUG22

1" THICK REFLECTIVE GLASS, INSULATED & TINTED. IN ALUMINUM STOREFRONT

1" THICK REFLECTIVE GLASS, INSULATED & TINTED, IN ALUMINUM STOREFRONT