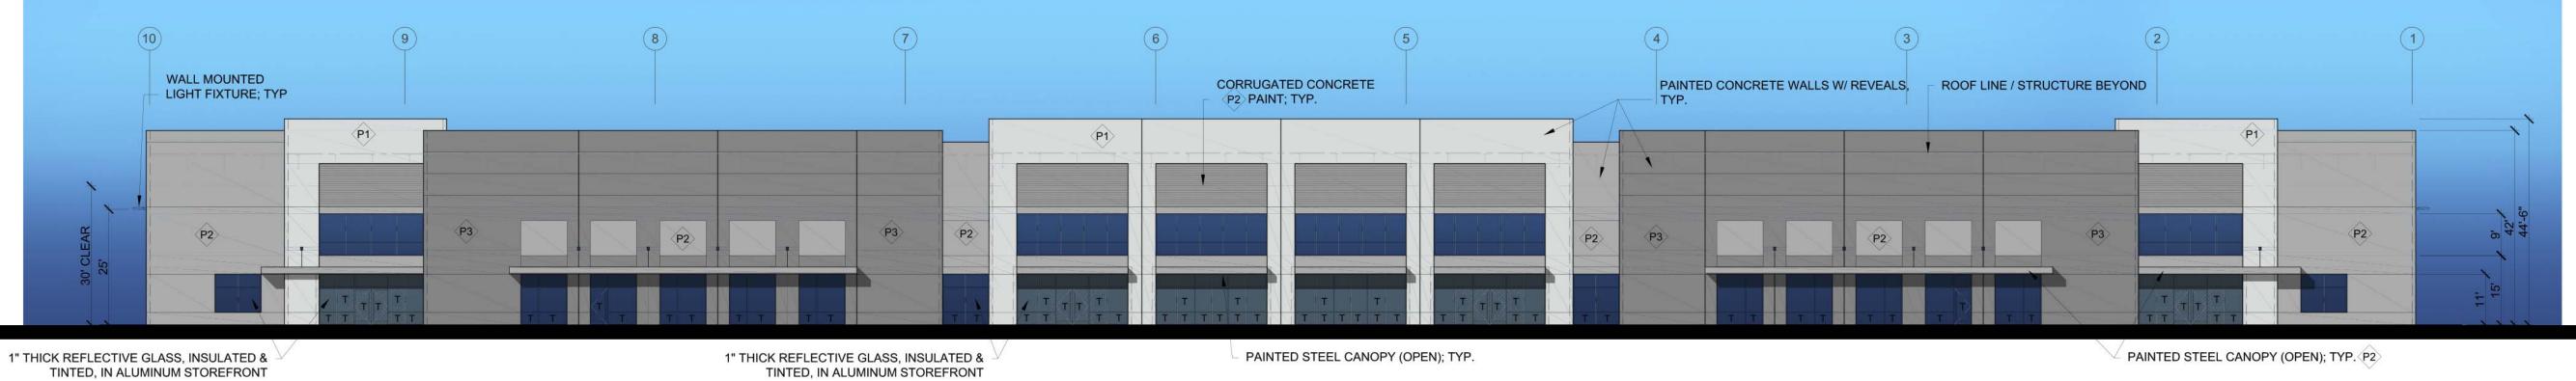

SOUTH ELEVATION SCALE 1" = 20'-0"

& BOTTOM KNOCK OUT; TYP.

12'x14' O.H. DOOR; TYP. PAINTED HOLLOW METAL DOOR, TYP.

| PAI                  | NT COLOR SCHEDULE:                                                                                                                                          |  |  |  |  |
|----------------------|-------------------------------------------------------------------------------------------------------------------------------------------------------------|--|--|--|--|
| (P1) P               | ITTSBURGH PAINTS 'DOVER GRAY' PPG1001-5                                                                                                                     |  |  |  |  |
| ( <b>P2</b> ) P      | ITTSBURGH PAINTS 'THIN ICE' PPG1001-3                                                                                                                       |  |  |  |  |
| ( <b>P3</b> ) P      | ITTSBURGH 'FLAGSTONE' PPG1001-4                                                                                                                             |  |  |  |  |
| A                    | LL COLORS TO BE PITTSBURGH PAINT GROUP PAINT OR EQUAL                                                                                                       |  |  |  |  |
| GLASS:               |                                                                                                                                                             |  |  |  |  |
| R                    | INTED VISION GLASS: 1" INSULATED: ¼" PPG SOLARCOOL PACIFICA;<br>REFLECTIVE #2; LOW-E #3;<br>REFLECTANCE 10%; U-FACTOR .47; SHGC .25                         |  |  |  |  |
|                      | ELEAR VISION GLASS: PPG SOLARBAN 60 ON CLEAR; LOW-E COATING #2;<br>EFLECTANCE 11%; U-FACTOR .27; SHGC .38                                                   |  |  |  |  |
|                      | ALUMINUM FRAMES: ARCADIA SERIES AF 175; AFG 451; AFG 601 OR EQUAL,<br>OR CUSTOM AS NEEDED; CLEAR ANODIZED FINISH                                            |  |  |  |  |
| т                    | = TEMPERED GLASS                                                                                                                                            |  |  |  |  |
|                      |                                                                                                                                                             |  |  |  |  |
| GEI                  | NERAL NOTES:                                                                                                                                                |  |  |  |  |
| 1. COI               | NCRETE TILT PANELS TO RECEIVE A SMOOTH UNIFORM FINISH, U.N.O.                                                                                               |  |  |  |  |
| 2. PAII              | NT COLORS SUBJECT TO CHANGE.                                                                                                                                |  |  |  |  |
| 2013) Dy (1993) (199 | . SIGNAGE REQUIRES SEPARATE REVIEW AND PERMIT PROCESS, EXCEPT<br>DRESS NUMBERS.                                                                             |  |  |  |  |
| 4. ALL               | ROOF MOUNTED MECHANICAL EQUIPMENT SHALL BE FULLY SCREENED.                                                                                                  |  |  |  |  |
| POI                  | LID MASONRY WALLS AND GATES EQUAL TO, OR GREATER THAN, THE HIGHEST<br>NT ON THE MECHANICAL EQUIPMENT SHALL SCREEN ALL GROUND MOUNTED<br>CHANICAL EQUIPMENT. |  |  |  |  |
| SITE MASONRY NOTES:  |                                                                                                                                                             |  |  |  |  |
| 1. ALL S             | SITE MASONRY SHALL BE NATURAL GRAY                                                                                                                          |  |  |  |  |

PAINTED STEEL CANOPY (OPEN); TYP. P2

BRONZE LAMB'S TONGUE @ PRIMARY & OVERFLOW LEADERS, TYP.

9'x10' O.H. DOOR W/ DOCK BUMPERS & BOTTOM KNOCK OUT; TYP.

PAINTED STEEL CANOPY (OPEN); TYP. P2

PAINTED HOLLOW METAL DOOR, TYP.