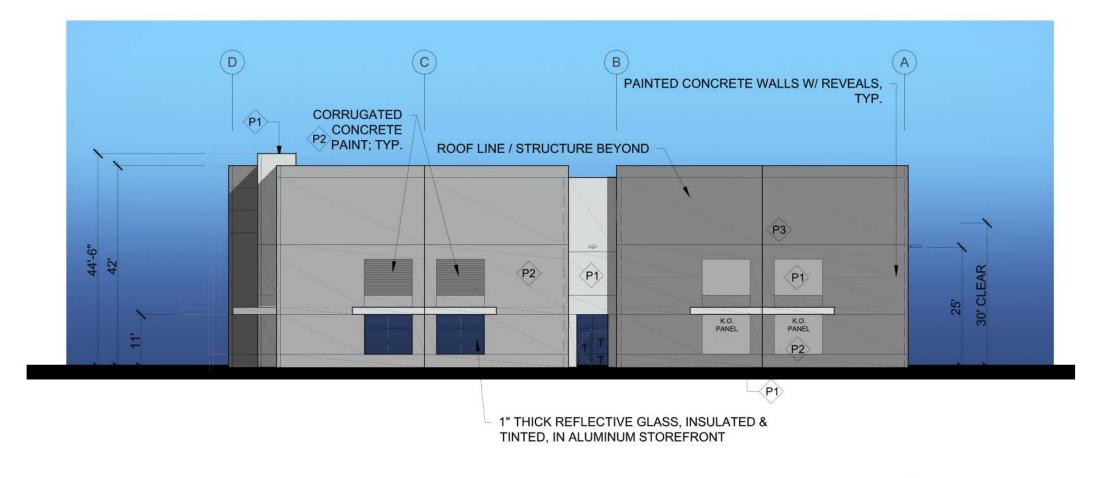

# **3 WEST ELEVATION** SCALE 1" = 20'-0"

PAINTED CONCRETE WALLS W/ REVEALS, TYP. × (P1) K.O. PANEL P2 K.O. PANEL K.O. PANEL

—<P1>

4 EAST ELEVATION SCALE 1" = 20'-0"

THIS DRAWING IS AN INSTRUMENT OF SERVICE AND IS THE PROPERTY OF BALMER ARCHITECTURAL GROUP INC. THIS DRAWING MAY NOT BE REPRODUCED NOR REPRODUCTION HEREOF USED, WITHOUT THEIR WRITTEN PERMISSION.C 2022 BALMER ARCHITECTURAL GROUP, INC. 2425 E. CAMELBACK RD., SUITE 775 PHOENIX, ARIZONA 85016 PH: 602-954-6718 FAX: 602-468-9680 E-MAIL: ADMIN@BAG-INC.COM