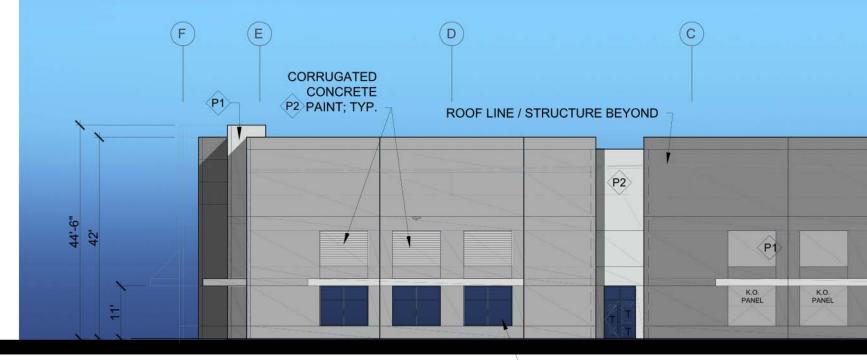

SOUTH ELEVATION SCALE 1" = 20'-0"

& BOTTOM KNOCK OUT; TYP.

12'x14' O.H. DOOR; TYP. PAINTED HOLLOW METAL DOOR, TYP.

| PAI                  | NT COLOR SCHEDULE:                                                                                                                                          |  |  |  |  |
|----------------------|-------------------------------------------------------------------------------------------------------------------------------------------------------------|--|--|--|--|
| (P1) P               | ITTSBURGH PAINTS 'DOVER GRAY' PPG1001-5                                                                                                                     |  |  |  |  |
| ( <b>P2</b> ) P      | ITTSBURGH PAINTS 'THIN ICE' PPG1001-3                                                                                                                       |  |  |  |  |
| ( <b>P3</b> ) P      | ITTSBURGH 'FLAGSTONE' PPG1001-4                                                                                                                             |  |  |  |  |
| A                    | LL COLORS TO BE PITTSBURGH PAINT GROUP PAINT OR EQUAL                                                                                                       |  |  |  |  |
| GLASS:               |                                                                                                                                                             |  |  |  |  |
| R                    | INTED VISION GLASS: 1" INSULATED: ¼" PPG SOLARCOOL PACIFICA;<br>REFLECTIVE #2; LOW-E #3;<br>REFLECTANCE 10%; U-FACTOR .47; SHGC .25                         |  |  |  |  |
|                      | ELEAR VISION GLASS: PPG SOLARBAN 60 ON CLEAR; LOW-E COATING #2;<br>EFLECTANCE 11%; U-FACTOR .27; SHGC .38                                                   |  |  |  |  |
|                      | ALUMINUM FRAMES: ARCADIA SERIES AF 175; AFG 451; AFG 601 OR EQUAL,<br>OR CUSTOM AS NEEDED; CLEAR ANODIZED FINISH                                            |  |  |  |  |
| т                    | = TEMPERED GLASS                                                                                                                                            |  |  |  |  |
|                      |                                                                                                                                                             |  |  |  |  |
| GEI                  | NERAL NOTES:                                                                                                                                                |  |  |  |  |
| 1. COI               | NCRETE TILT PANELS TO RECEIVE A SMOOTH UNIFORM FINISH, U.N.O.                                                                                               |  |  |  |  |
| 2. PAII              | NT COLORS SUBJECT TO CHANGE.                                                                                                                                |  |  |  |  |
| 2013) Dy (1993) (199 | . SIGNAGE REQUIRES SEPARATE REVIEW AND PERMIT PROCESS, EXCEPT<br>DRESS NUMBERS.                                                                             |  |  |  |  |
| 4. ALL               | ROOF MOUNTED MECHANICAL EQUIPMENT SHALL BE FULLY SCREENED.                                                                                                  |  |  |  |  |
| POI                  | LID MASONRY WALLS AND GATES EQUAL TO, OR GREATER THAN, THE HIGHEST<br>NT ON THE MECHANICAL EQUIPMENT SHALL SCREEN ALL GROUND MOUNTED<br>CHANICAL EQUIPMENT. |  |  |  |  |
| SITE MASONRY NOTES:  |                                                                                                                                                             |  |  |  |  |
| 1. ALL S             | SITE MASONRY SHALL BE NATURAL GRAY                                                                                                                          |  |  |  |  |