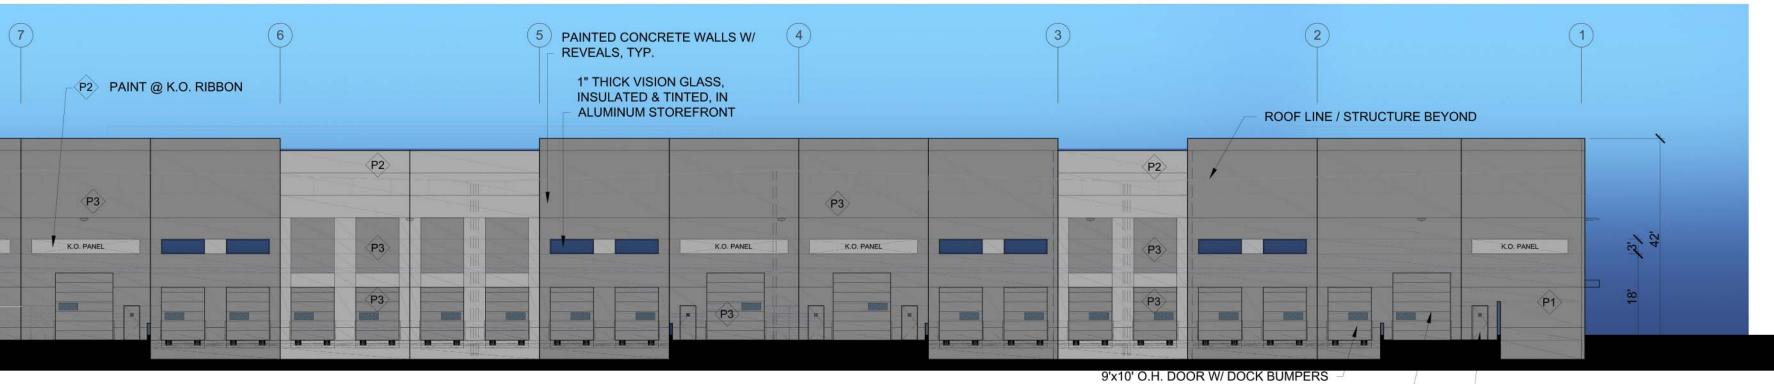

PAINTED STEEL CANOPY (OPEN); TYP. P2

BRONZE LAMB'S TONGUE @ PRIMARY & OVERFLOW LEADERS, TYP.

9'x10' O.H. DOOR W/ DOCK BUMPERS & BOTTOM KNOCK OUT; TYP.

# **3 WEST ELEVATION** SCALE 1" = 20'-0"

PAINTED CONCRETE WALLS W/ REVEALS, TYP. × (P1) K.O. PANEL P2 K.O. PANEL K.O. PANEL

—<P1>

4 EAST ELEVATION SCALE 1" = 20'-0"

THIS DRAWING IS AN INSTRUMENT OF SERVICE AND IS THE PROPERTY OF BALMER ARCHITECTURAL GROUP INC. THIS DRAWING MAY NOT BE REPRODUCED NOR REPRODUCTION HEREOF USED, WITHOUT THEIR WRITTEN PERMISSION.C 2022 BALMER ARCHITECTURAL GROUP, INC. 2425 E. CAMELBACK RD., SUITE 775 PHOENIX, ARIZONA 85016 PH: 602-954-6718 FAX: 602-468-9680 E-MAIL: ADMIN@BAG-INC.COM