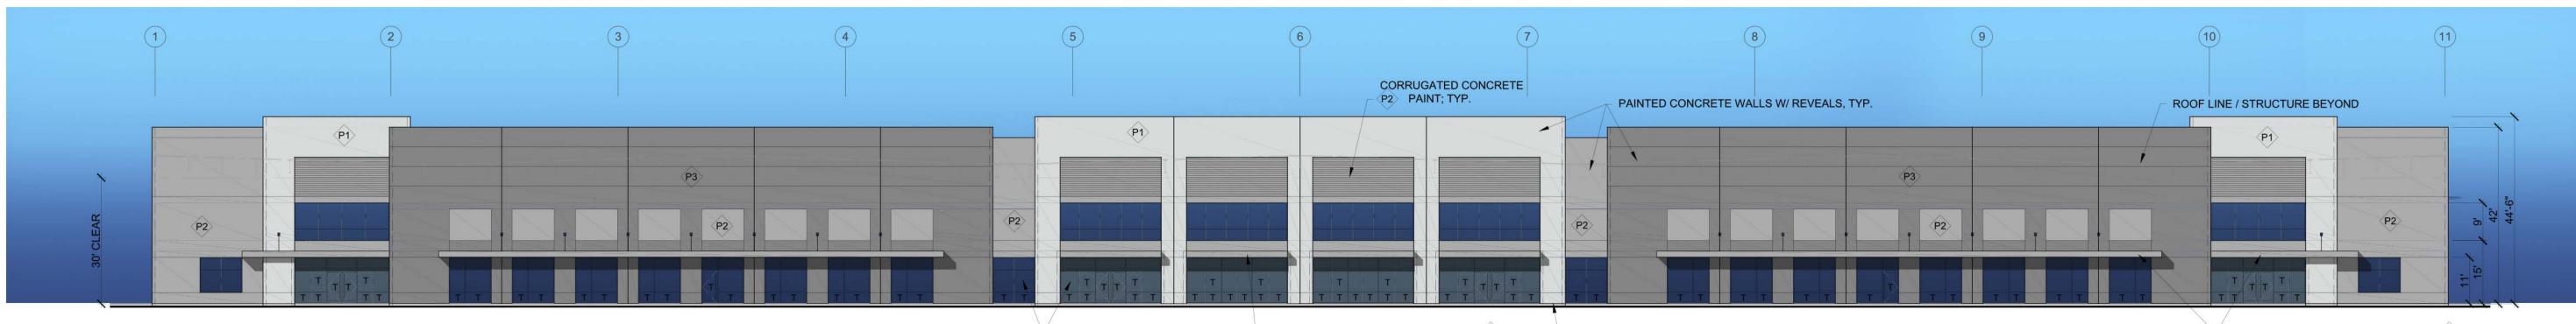

S (5 BUILDIN GRANDVIEW (4) MESA GRANDVIE MESA, AZ EXTERIOR ELEVATIONS COLOR (B-K A-201 39009.012 19AUG22

 $\mathbf{O}$ 

| (10)             |              | 9 |    | 8  |  |      |
|------------------|--------------|---|----|----|--|------|
|                  | WALL MOUNTED | ) |    |    |  |      |
|                  |              |   |    | P2 |  |      |
| AR               | K.O. PANEL   | 1 |    | P3 |  | к.о. |
| 30' CLEAR<br>25' | P3           |   | P3 | P3 |  |      |
|                  |              |   |    |    |  |      |

# **3 WEST ELEVATION** SCALE 1" = 20'-0"

PAINTED CONCRETE WALLS W/ REVEALS, TYP. × (P1) K.O. PANEL P2 K.O. PANEL K.O. PANEL

—<P1>

4 EAST ELEVATION SCALE 1" = 20'-0"

THIS DRAWING IS AN INSTRUMENT OF SERVICE AND IS THE PROPERTY OF BALMER ARCHITECTURAL GROUP INC. THIS DRAWING MAY NOT BE REPRODUCED NOR REPRODUCTION HEREOF USED, WITHOUT THEIR WRITTEN PERMISSION.C 2022 BALMER ARCHITECTURAL GROUP, INC. 2425 E. CAMELBACK RD., SUITE 775 PHOENIX, ARIZONA 85016 PH: 602-954-6718 FAX: 602-468-9680 E-MAIL: ADMIN@BAG-INC.COM