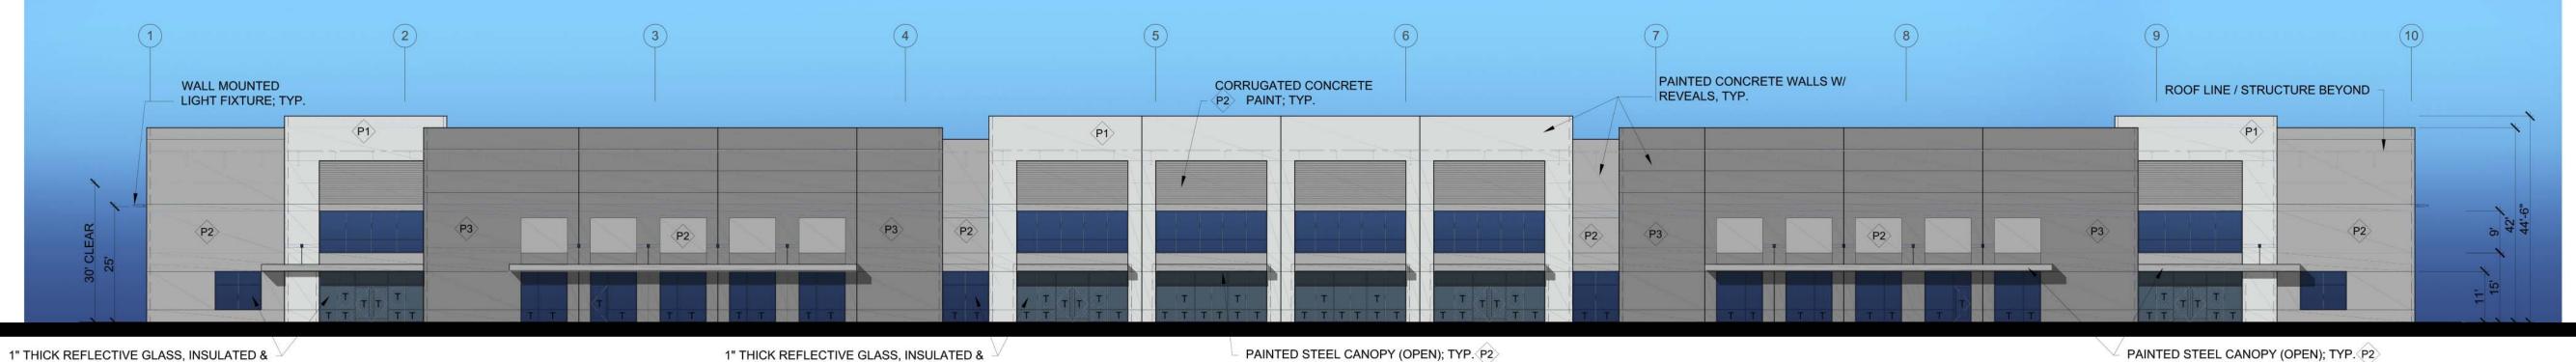

1" THICK REFLECTIVE GLASS, INSULATED & TINTED, IN ALUMINUM STOREFRONT P1 PAINTED STEEL CANOPY (OPEN); TYP.

**3 WEST ELEVATION** SCALE 1" = 20'-0"

TINTED, IN ALUMINUM STOREFRONT

TINTED, IN ALUMINUM STOREFRONT

SOUTH ELEVATION SCALE 1" = 20'-0"

& BOTTOM KNOCK OUT; TYP.

12'x14' O.H. DOOR; TYP. PAINTED HOLLOW METAL DOOR, TYP.

| PAI                  | NT COLOR SCHEDULE:                                                                                                                                          |  |  |  |  |
|----------------------|-------------------------------------------------------------------------------------------------------------------------------------------------------------|--|--|--|--|
| (P1) P               | ITTSBURGH PAINTS 'DOVER GRAY' PPG1001-5                                                                                                                     |  |  |  |  |
| ( <b>P2</b> ) P      | ITTSBURGH PAINTS 'THIN ICE' PPG1001-3                                                                                                                       |  |  |  |  |
| ( <b>P3</b> ) P      | ITTSBURGH 'FLAGSTONE' PPG1001-4                                                                                                                             |  |  |  |  |
| A                    | LL COLORS TO BE PITTSBURGH PAINT GROUP PAINT OR EQUAL                                                                                                       |  |  |  |  |
| GLASS:               |                                                                                                                                                             |  |  |  |  |
| R                    | INTED VISION GLASS: 1" INSULATED: ¼" PPG SOLARCOOL PACIFICA;<br>REFLECTIVE #2; LOW-E #3;<br>REFLECTANCE 10%; U-FACTOR .47; SHGC .25                         |  |  |  |  |
|                      | ELEAR VISION GLASS: PPG SOLARBAN 60 ON CLEAR; LOW-E COATING #2;<br>EFLECTANCE 11%; U-FACTOR .27; SHGC .38                                                   |  |  |  |  |
|                      | ALUMINUM FRAMES: ARCADIA SERIES AF 175; AFG 451; AFG 601 OR EQUAL,<br>OR CUSTOM AS NEEDED; CLEAR ANODIZED FINISH                                            |  |  |  |  |
| т                    | = TEMPERED GLASS                                                                                                                                            |  |  |  |  |
|                      |                                                                                                                                                             |  |  |  |  |
| GEI                  | NERAL NOTES:                                                                                                                                                |  |  |  |  |
| 1. COI               | NCRETE TILT PANELS TO RECEIVE A SMOOTH UNIFORM FINISH, U.N.O.                                                                                               |  |  |  |  |
| 2. PAII              | NT COLORS SUBJECT TO CHANGE.                                                                                                                                |  |  |  |  |
| 2013) Dy (1993) (199 | . SIGNAGE REQUIRES SEPARATE REVIEW AND PERMIT PROCESS, EXCEPT<br>DRESS NUMBERS.                                                                             |  |  |  |  |
| 4. ALL               | ROOF MOUNTED MECHANICAL EQUIPMENT SHALL BE FULLY SCREENED.                                                                                                  |  |  |  |  |
| POI                  | LID MASONRY WALLS AND GATES EQUAL TO, OR GREATER THAN, THE HIGHEST<br>NT ON THE MECHANICAL EQUIPMENT SHALL SCREEN ALL GROUND MOUNTED<br>CHANICAL EQUIPMENT. |  |  |  |  |
| SITE MASONRY NOTES:  |                                                                                                                                                             |  |  |  |  |
| 1. ALL S             | SITE MASONRY SHALL BE NATURAL GRAY                                                                                                                          |  |  |  |  |