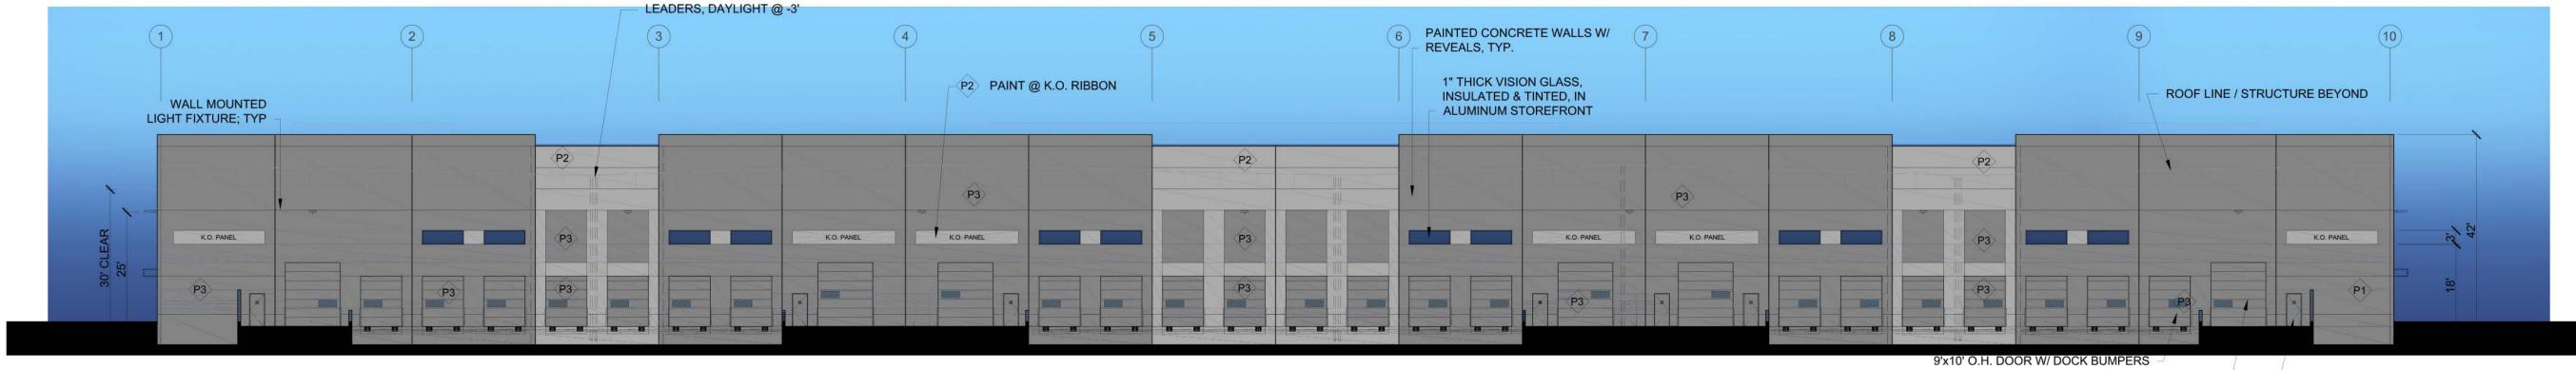

NORTH ELEVATION SCALE 1" = 20'-0"

& BOTTOM KNOCK OUT; TYP.

12'x14' O.H. DOOR; TYP. PAINTED HOLLOW METAL DOOR, TYP.

| PI       PITTSBURGH PAINTS 'DOVER GRAY' PPG1001-5         P2       PITTSBURGH PAINTS 'THIN ICE' PPG1001-3         P3       PITTSBURGH 'FLAGSTONE' PPG1001-4         ALL COLORS TO BE PITTSBURGH PAINT GROUP PAINT OR EQUAL         GLASS:         TINTED VISION GLASS: 1" INSULATED: ½" PPG SOLARCOOL PACIFICA;<br>REFLECTIVE #2; LOW-E #3;<br>REFLECTIVE #2; LOW-E #3;<br>REFLECTANCE 10%; U-FACTOR .47; SHGC .25         CLEAR VISION GLASS: PPG SOLARBAN 60 ON CLEAR; LOW-E COATING #2;<br>REFLECTANCE 11%; U-FACTOR .27; SHGC .38         ALUMINUM FRAMES: ARCADIA SERIES AF 175; AFG 451; AFG 601 OR EQUAL,<br>OR CUSTOM AS NEEDED; CLEAR ANODIZED FINISH         T = TEMPERED GLASS         GENERAL NOTES:         1.       CONCRETE TILT PANELS TO RECEIVE A SMOOTH UNIFORM FINISH, U.N.O.         2.       PAINT COLORS SUBJECT TO CHANGE.         3.       ALL SIGNAGE REQUIRES SEPARATE REVIEW AND PERMIT PROCESS, EXCEPT<br>ADDRESS NUMBERS.         4.       ALL ROOF MOUNTED MECHANICAL EQUIPMENT SHALL BE FULLY SCREENED.         5.       SOLID MASONRY WALLS AND GATES EQUAL TO, OR GREATER THAN, THE HIGHEST<br>POINT ON THE MECHANICAL EQUIPMENT SHALL SCREEN ALL GROUND MOUNTED<br>MECHANICAL EQUIPMENT.         SITE MASONRY NOTES:         1.       ALL SITE MASONRY SHALL BE NATURAL GRAY         2.       PROVIDE EXTRUDED MORTAR JOINT TYPE (PROVIDE MOCK-UP FOR ARCHITECT<br>REVIEW / APPROVAL)                                                                                                                                                                                                                                                                                                                                                                                                                                                                                                                                                              | P                   | AINT COLOR SCHEDULE:                                              |  |  |  |
|---------------------------------------------------------------------------------------------------------------------------------------------------------------------------------------------------------------------------------------------------------------------------------------------------------------------------------------------------------------------------------------------------------------------------------------------------------------------------------------------------------------------------------------------------------------------------------------------------------------------------------------------------------------------------------------------------------------------------------------------------------------------------------------------------------------------------------------------------------------------------------------------------------------------------------------------------------------------------------------------------------------------------------------------------------------------------------------------------------------------------------------------------------------------------------------------------------------------------------------------------------------------------------------------------------------------------------------------------------------------------------------------------------------------------------------------------------------------------------------------------------------------------------------------------------------------------------------------------------------------------------------------------------------------------------------------------------------------------------------------------------------------------------------------------------------------------------------------------------------------------------------------------------------------------------------------------------------------------------------|---------------------|-------------------------------------------------------------------|--|--|--|
| <ul> <li>PITTSBURGH PAINTS 'THIN ICE' PPG1001-3</li> <li>PITTSBURGH 'FLAGSTONE' PPG1001-4</li> <li>ALL COLORS TO BE PITTSBURGH PAINT GROUP PAINT OR EQUAL</li> <li>GLASS:         <ul> <li>TINTED VISION GLASS: 1" INSULATED: ¼" PPG SOLARCOOL PACIFICA; REFLECTIVE #2; LOW-E #3;</li> <li>REFLECTIVE #2; LOW-E #3;</li> <li>CLEAR VISION GLASS: PPG SOLARBAN 60 ON CLEAR; LOW-E COATING #2;</li> <li>CLEAR VISION GLASS: ARCADIA SERIES AF 175; AFG 451; AFG 601 OR EQUAL, OR CUSTOM AS NEEDED; CLEAR ANODIZED FINISH</li> <li>T = TEMPERED GLASS</li> </ul> </li> <li>GENERAL NOTES:         <ul> <li>CONCRETE TILT PANELS TO RECEIVE A SMOOTH UNIFORM FINISH, U.N.O.</li> <li>PAINT COLORS SUBJECT TO CHANGE.</li> <li>ALL SIGNAGE REQUIRES SEPARATE REVIEW AND PERMIT PROCESS, EXCEPT ADDRESS NUMBERS.</li> <li>ALL ROOF MOUNTED MECHANICAL EQUIPMENT SHALL BE FULLY SCREENED.</li> <li>SOLID MASONRY WALLS AND GATES EQUAL TO, OR GREATER THAN, THE HIGHEST POINT ON THE MECHANICAL EQUIPMENT SHALL SCREEN ALL GROUND MOUNTED MECHANICAL EQUIPMENT.</li> </ul> </li> </ul>                                                                                                                                                                                                                                                                                                                                                                                                                                                                                                                                                                                                                              |                     |                                                                   |  |  |  |
| <ul> <li>PITTSBURGH 'FLAGSTONE' PPG1001-4         <ul> <li>ALL COLORS TO BE PITTSBURGH PAINT GROUP PAINT OR EQUAL</li> </ul> </li> <li>GLASS:         <ul> <li>TINTED VISION GLASS: 1" INSULATED: '/" PPG SOLARCOOL PACIFICA; REFLECTIVE #2; LOW-E #3; REFLECTIVE #2; LOW-E #3;</li> <li>REFLECTINCE 10%; U-FACTOR .47; SHGC .25</li> <li>CLEAR VISION GLASS: PPG SOLARBAN 60 ON CLEAR; LOW-E COATING #2; REFLECTANCE 11%; U-FACTOR .27; SHGC .38</li> <li>ALUMINUM FRAMES; ARCADIA SERIES AF 175; AFG 451; AFG 601 OR EQUAL, OR CUSTOM AS NEEDED; CLEAR ANODIZED FINISH</li> <li>T = TEMPERED GLASS</li> </ul> </li> <li>CONCRETE TILT PANELS TO RECEIVE A SMOOTH UNIFORM FINISH, U.N.O.</li> <li>PAINT COLORS SUBJECT TO CHANGE.</li> </ul> <li>ALL SIGNAGE REQUIRES SEPARATE REVIEW AND PERMIT PROCESS, EXCEPT ADDRESS NUMBERS.</li> <li>ALL ROOF MOUNTED MECHANICAL EQUIPMENT SHALL BE FULLY SCREENED.</li> <li>SOLID MASONRY WALLS AND GATES EQUAL TO, OR GREATER THAN, THE HIGHEST POINT ON THE MECHANICAL EQUIPMENT SHALL SCREEN ALL GROUND MOUNTED MECHANICAL EQUIPMENT SHALL SCREEN ALL</li> |                     |                                                                   |  |  |  |
| ALL COLORS TO BE PITTSBURGH PAINT GROUP PAINT OR EQUAL<br>GLASS:<br>TINTED VISION GLASS: 1" INSULATED: ¼" PPG SOLARCOOL PACIFICA;<br>REFLECTIVE #2; LOW-E #3;<br>REFLECTANCE 10%; U-FACTOR .47; SHGC .25<br>CLEAR VISION GLASS: PPG SOLARBAN 60 ON CLEAR; LOW-E COATING #2;<br>REFLECTANCE 11%; U-FACTOR .27; SHGC .38<br>ALUMINUM FRAMES: ARCADIA SERIES AF 175; AFG 451; AFG 601 OR EQUAL,<br>OR CUSTOM AS NEEDED; CLEAR ANODIZED FINISH<br>T = TEMPERED GLASS<br>GENERAL NOTES:<br>1. CONCRETE TILT PANELS TO RECEIVE A SMOOTH UNIFORM FINISH, U.N.O.<br>2. PAINT COLORS SUBJECT TO CHANGE.<br>3. ALL SIGNAGE REQUIRES SEPARATE REVIEW AND PERMIT PROCESS, EXCEPT<br>ADDRESS NUMBERS.<br>4. ALL ROOF MOUNTED MECHANICAL EQUIPMENT SHALL BE FULLY SCREENED.<br>5. SOLID MASONRY WALLS AND GATES EQUAL TO, OR GREATER THAN, THE HIGHEST<br>POINT ON THE MECHANICAL EQUIPMENT SHALL BE FULLY SCREENED.<br>5. SOLID MASONRY WALLS AND GATES EQUAL TO, OR GREATER THAN, THE HIGHEST<br>POINT ON THE MECHANICAL EQUIPMENT SHALL BE FULLY SCREENED.<br>5. SOLID MASONRY WOLLS AND GATES EQUAL TO, OR GREATER THAN, THE HIGHEST<br>POINT ON THE MECHANICAL EQUIPMENT SHALL SCREEN ALL GROUND MOUNTED<br>MECHANICAL EQUIPMENT.<br>5. SITE MASONRY NOTES:<br>1. ALL SITE MASONRY SHALL BE NATURAL GRAY<br>2. PROVIDE EXTRUDED MORTAR JOINT TYPE (PROVIDE MOCK-UP FOR ARCHITECT                                                                                                                                                                                                                                                                                                                                                                                                                                                                                                                                                                                                               |                     | PITTSBURGH PAINTS 'THIN ICE' PPG1001-3                            |  |  |  |
| GLASS:         TINTED VISION GLASS: 1" INSULATED: ½" PPG SOLARCOOL PACIFICA;<br>REFLECTIVE #2; LOW-E #3;<br>REFLECTANCE 10%; U-FACTOR .47; SHGC .25         CLEAR VISION GLASS: PPG SOLARBAN 60 ON CLEAR; LOW-E COATING #2;<br>REFLECTANCE 11%; U-FACTOR .27; SHGC .38         ALUMINUM FRAMES; ARCADIA SERIES AF 175; AFG 451; AFG 601 OR EQUAL,<br>OR CUSTOM AS NEEDED; CLEAR ANODIZED FINISH         T = TEMPERED GLASS <b>GENERAL NOTES:</b> 1.       CONCRETE TILT PANELS TO RECEIVE A SMOOTH UNIFORM FINISH, U.N.O.         2.       PAINT COLORS SUBJECT TO CHANGE.         3.       ALL SIGNAGE REQUIRES SEPARATE REVIEW AND PERMIT PROCESS, EXCEPT<br>ADDRESS NUMBERS.         4.       ALL ROOF MOUNTED MECHANICAL EQUIPMENT SHALL BE FULLY SCREENED.         SOLID MASONRY WALLS AND GATES EQUAL TO, OR GREATER THAN, THE HIGHEST<br>POINT ON THE MECHANICAL EQUIPMENT SHALL SCREEN ALL GROUND MOUNTED<br>MECHANICAL EQUIPMENT.         SITE MASONRY NOTES:         1.       ALL SITE MASONRY SHALL BE NATURAL GRAY         ALL SITE MASONRY SHALL BE NATURAL GRAY         2.         PROVIDE EXTRUDED MORTAR JOINT TYPE (PROVIDE MOCK-UP FOR ARCHITECT                                                                                                                                                                                                                                                                                                                                                                                                                                                                                                                                                                                                                                                                                                                                                                                                                    | <b>P3</b>           | PITTSBURGH 'FLAGSTONE' PPG1001-4                                  |  |  |  |
| <ul> <li>TINTED VISION GLASS: 1" INSULATED: ¼" PPG SOLARCOOL PACIFICA;<br/>REFLECTIVE #2; LOW-E #3;<br/>REFLECTANCE 10%; U-FACTOR .47; SHGC .25</li> <li>CLEAR VISION GLASS: PPG SOLARBAN 60 ON CLEAR; LOW-E COATING #2;<br/>REFLECTANCE 11%; U-FACTOR .27; SHGC .38</li> <li>ALUMINUM FRAMES: ARCADIA SERIES AF 175; AFG 451; AFG 601 OR EQUAL,<br/>OR CUSTOM AS NEEDED; CLEAR ANODIZED FINISH<br/>T = TEMPERED GLASS</li> <li>GENERAL NOTES:</li> <li>1. CONCRETE TILT PANELS TO RECEIVE A SMOOTH UNIFORM FINISH, U.N.O.</li> <li>2. PAINT COLORS SUBJECT TO CHANGE.</li> <li>3. ALL SIGNAGE REQUIRES SEPARATE REVIEW AND PERMIT PROCESS, EXCEPT<br/>ADDRESS NUMBERS.</li> <li>4. ALL ROOF MOUNTED MECHANICAL EQUIPMENT SHALL BE FULLY SCREENED.</li> <li>5. SOLID MASONRY WALLS AND GATES EQUAL TO, OR GREATER THAN, THE HIGHEST<br/>POINT ON THE MECHANICAL EQUIPMENT SHALL SCREEN ALL GROUND MOUNTED<br/>MECHANICAL EQUIPMENT.</li> <li>1. ALL SITE MASONRY NOTES:</li> <li>1. ALL SITE MASONRY SHALL BE NATURAL GRAY</li> <li>2. PROVIDE EXTRUDED MORTAR JOINT TYPE (PROVIDE MOCK-UP FOR ARCHITECT</li> </ul>                                                                                                                                                                                                                                                                                                                                                                                                                                                                                                                                                                                                                                                                                                                                                                                                                                                                   |                     | ALL COLORS TO BE PITTSBURGH PAINT GROUP PAINT OR EQUAL            |  |  |  |
| REFLECTIVE #2; LOW-E #3;<br>REFLECTANCE 10%; U-FACTOR .47; SHGC .25<br>CLEAR VISION GLASS: PPG SOLARBAN 60 ON CLEAR; LOW-E COATING #2;<br>REFLECTANCE 11%; U-FACTOR .27; SHGC .38<br>ALUMINUM FRAMES: ARCADIA SERIES AF 175; AFG 451; AFG 601 OR EQUAL,<br>OR CUSTOM AS NEEDED; CLEAR ANODIZED FINISH<br>T = TEMPERED GLASS<br>GENERAL NOTES:<br>1. CONCRETE TILT PANELS TO RECEIVE A SMOOTH UNIFORM FINISH, U.N.O.<br>2. PAINT COLORS SUBJECT TO CHANGE.<br>3. ALL SIGNAGE REQUIRES SEPARATE REVIEW AND PERMIT PROCESS, EXCEPT<br>ADDRESS NUMBERS.<br>4. ALL ROOF MOUNTED MECHANICAL EQUIPMENT SHALL BE FULLY SCREENED.<br>5. SOLID MASONRY WALLS AND GATES EQUAL TO, OR GREATER THAN, THE HIGHEST<br>POINT ON THE MECHANICAL EQUIPMENT SHALL SCREEN ALL GROUND MOUNTED<br>MECHANICAL EQUIPMENT.<br>1. ALL SITE MASONRY NOTES:<br>1. ALL SITE MASONRY SHALL BE NATURAL GRAY<br>2. PROVIDE EXTRUDED MORTAR JOINT TYPE (PROVIDE MOCK-UP FOR ARCHITECT                                                                                                                                                                                                                                                                                                                                                                                                                                                                                                                                                                                                                                                                                                                                                                                                                                                                                                                                                                                                                                  | G                   | LASS:                                                             |  |  |  |
| <ul> <li>REFLECTANCE 11%; U-FACTOR .27; SHGC .38</li> <li>ALUMINUM FRAMES: ARCADIA SERIES AF 175; AFG 451; AFG 601 OR EQUAL, OR CUSTOM AS NEEDED; CLEAR ANODIZED FINISH</li> <li>T = TEMPERED GLASS</li> <li>GENERAL NOTES: <ol> <li>CONCRETE TILT PANELS TO RECEIVE A SMOOTH UNIFORM FINISH, U.N.O.</li> <li>PAINT COLORS SUBJECT TO CHANGE.</li> <li>ALL SIGNAGE REQUIRES SEPARATE REVIEW AND PERMIT PROCESS, EXCEPT ADDRESS NUMBERS.</li> <li>ALL ROOF MOUNTED MECHANICAL EQUIPMENT SHALL BE FULLY SCREENED.</li> <li>SOLID MASONRY WALLS AND GATES EQUAL TO, OR GREATER THAN, THE HIGHEST POINT ON THE MECHANICAL EQUIPMENT SHALL SCREEN ALL GROUND MOUNTED MECHANICAL EQUIPMENT.</li> </ol> </li> <li>SITE MASONRY NOTES: <ol> <li>ALL SITE MASONRY SHALL BE NATURAL GRAY</li> <li>PROVIDE EXTRUDED MORTAR JOINT TYPE (PROVIDE MOCK-UP FOR ARCHITECT</li> </ol> </li> </ul>                                                                                                                                                                                                                                                                                                                                                                                                                                                                                                                                                                                                                                                              |                     | REFLECTIVE #2; LOW-E #3;                                          |  |  |  |
| OR CUSTOM AS NEEDED; CLEAR ANODIZED FINISH         T = TEMPERED GLASS         GENERAL NOTES:         1. CONCRETE TILT PANELS TO RECEIVE A SMOOTH UNIFORM FINISH, U.N.O.         2. PAINT COLORS SUBJECT TO CHANGE.         3. ALL SIGNAGE REQUIRES SEPARATE REVIEW AND PERMIT PROCESS, EXCEPT ADDRESS NUMBERS.         4. ALL ROOF MOUNTED MECHANICAL EQUIPMENT SHALL BE FULLY SCREENED.         5. SOLID MASONRY WALLS AND GATES EQUAL TO, OR GREATER THAN, THE HIGHEST POINT ON THE MECHANICAL EQUIPMENT SHALL SCREEN ALL GROUND MOUNTED MECHANICAL EQUIPMENT.         SITE MASONRY NOTES:         1. ALL SITE MASONRY SHALL BE NATURAL GRAY         2. PROVIDE EXTRUDED MORTAR JOINT TYPE (PROVIDE MOCK-UP FOR ARCHITECT                                                                                                                                                                                                                                                                                                                                                                                                                                                                                                                                                                                                                                                                                                                                                                                                                                                                                                                                                                                                                                                                                                                                                                                                                                                           |                     |                                                                   |  |  |  |
| GENERAL NOTES:         1. CONCRETE TILT PANELS TO RECEIVE A SMOOTH UNIFORM FINISH, U.N.O.         2. PAINT COLORS SUBJECT TO CHANGE.         3. ALL SIGNAGE REQUIRES SEPARATE REVIEW AND PERMIT PROCESS, EXCEPT ADDRESS NUMBERS.         4. ALL ROOF MOUNTED MECHANICAL EQUIPMENT SHALL BE FULLY SCREENED.         5. SOLID MASONRY WALLS AND GATES EQUAL TO, OR GREATER THAN, THE HIGHEST POINT ON THE MECHANICAL EQUIPMENT SHALL SCREEN ALL GROUND MOUNTED MECHANICAL EQUIPMENT SHALL SCREEN ALL GROUND MOUNTED MECHANICAL EQUIPMENT.         SITE MASONRY NOTES:         1. ALL SITE MASONRY SHALL BE NATURAL GRAY         2. PROVIDE EXTRUDED MORTAR JOINT TYPE (PROVIDE MOCK-UP FOR ARCHITECT                                                                                                                                                                                                                                                                                                                                                                                                                                                                                                                                                                                                                                                                                                                                                                                                                                                                                                                                                                                                                                                                                                                                                                                                                                                                                    |                     |                                                                   |  |  |  |
| <ol> <li>CONCRETE TILT PANELS TO RECEIVE A SMOOTH UNIFORM FINISH, U.N.O.</li> <li>PAINT COLORS SUBJECT TO CHANGE.</li> <li>ALL SIGNAGE REQUIRES SEPARATE REVIEW AND PERMIT PROCESS, EXCEPT<br/>ADDRESS NUMBERS.</li> <li>ALL ROOF MOUNTED MECHANICAL EQUIPMENT SHALL BE FULLY SCREENED.</li> <li>SOLID MASONRY WALLS AND GATES EQUAL TO, OR GREATER THAN, THE HIGHEST<br/>POINT ON THE MECHANICAL EQUIPMENT SHALL SCREEN ALL GROUND MOUNTED<br/>MECHANICAL EQUIPMENT.</li> <li>SITE MASONRY NOTES:         <ol> <li>ALL SITE MASONRY SHALL BE NATURAL GRAY</li> <li>PROVIDE EXTRUDED MORTAR JOINT TYPE (PROVIDE MOCK-UP FOR ARCHITECT</li> </ol> </li> </ol>                                                                                                                                                                                                                                                                                                                                                                                                                                                                                                                                                                                                                                                                                                                                                                                                                                                                                                                                                                                                                                                                                                                                                                                                                                                                                                                          |                     | T = TEMPERED GLASS                                                |  |  |  |
| <ol> <li>CONCRETE TILT PANELS TO RECEIVE A SMOOTH UNIFORM FINISH, U.N.O.</li> <li>PAINT COLORS SUBJECT TO CHANGE.</li> <li>ALL SIGNAGE REQUIRES SEPARATE REVIEW AND PERMIT PROCESS, EXCEPT<br/>ADDRESS NUMBERS.</li> <li>ALL ROOF MOUNTED MECHANICAL EQUIPMENT SHALL BE FULLY SCREENED.</li> <li>SOLID MASONRY WALLS AND GATES EQUAL TO, OR GREATER THAN, THE HIGHEST<br/>POINT ON THE MECHANICAL EQUIPMENT SHALL SCREEN ALL GROUND MOUNTED<br/>MECHANICAL EQUIPMENT.</li> <li>SITE MASONRY NOTES:         <ol> <li>ALL SITE MASONRY SHALL BE NATURAL GRAY</li> <li>PROVIDE EXTRUDED MORTAR JOINT TYPE (PROVIDE MOCK-UP FOR ARCHITECT</li> </ol> </li> </ol>                                                                                                                                                                                                                                                                                                                                                                                                                                                                                                                                                                                                                                                                                                                                                                                                                                                                                                                                                                                                                                                                                                                                                                                                                                                                                                                          |                     |                                                                   |  |  |  |
| <ol> <li>PAINT COLORS SUBJECT TO CHANGE.</li> <li>ALL SIGNAGE REQUIRES SEPARATE REVIEW AND PERMIT PROCESS, EXCEPT<br/>ADDRESS NUMBERS.</li> <li>ALL ROOF MOUNTED MECHANICAL EQUIPMENT SHALL BE FULLY SCREENED.</li> <li>SOLID MASONRY WALLS AND GATES EQUAL TO, OR GREATER THAN, THE HIGHEST<br/>POINT ON THE MECHANICAL EQUIPMENT SHALL SCREEN ALL GROUND MOUNTED<br/>MECHANICAL EQUIPMENT.</li> <li>SITE MASONRY NOTES:         <ol> <li>ALL SITE MASONRY SHALL BE NATURAL GRAY</li> <li>PROVIDE EXTRUDED MORTAR JOINT TYPE (PROVIDE MOCK-UP FOR ARCHITECT</li> </ol> </li> </ol>                                                                                                                                                                                                                                                                                                                                                                                                                                                                                                                                                                                                                                                                                                                                                                                                                                                                                                                                                                                                                                                                                                                                                                                                                                                                                                                                                                                                   | G                   | ENERAL NOTES:                                                     |  |  |  |
| <ol> <li>ALL SIGNAGE REQUIRES SEPARATE REVIEW AND PERMIT PROCESS, EXCEPT<br/>ADDRESS NUMBERS.</li> <li>ALL ROOF MOUNTED MECHANICAL EQUIPMENT SHALL BE FULLY SCREENED.</li> <li>SOLID MASONRY WALLS AND GATES EQUAL TO, OR GREATER THAN, THE HIGHEST<br/>POINT ON THE MECHANICAL EQUIPMENT SHALL SCREEN ALL GROUND MOUNTED<br/>MECHANICAL EQUIPMENT.</li> <li>SITE MASONRY NOTES:         <ol> <li>ALL SITE MASONRY SHALL BE NATURAL GRAY</li> <li>PROVIDE EXTRUDED MORTAR JOINT TYPE (PROVIDE MOCK-UP FOR ARCHITECT</li> </ol> </li> </ol>                                                                                                                                                                                                                                                                                                                                                                                                                                                                                                                                                                                                                                                                                                                                                                                                                                                                                                                                                                                                                                                                                                                                                                                                                                                                                                                                                                                                                                            | 1. C                | CONCRETE TILT PANELS TO RECEIVE A SMOOTH UNIFORM FINISH, U.N.O.   |  |  |  |
| ADDRESS NUMBERS. 4. ALL ROOF MOUNTED MECHANICAL EQUIPMENT SHALL BE FULLY SCREENED. 5. SOLID MASONRY WALLS AND GATES EQUAL TO, OR GREATER THAN, THE HIGHEST POINT ON THE MECHANICAL EQUIPMENT SHALL SCREEN ALL GROUND MOUNTED MECHANICAL EQUIPMENT. 5. SITE MASONRY NOTES: 1. ALL SITE MASONRY SHALL BE NATURAL GRAY 2. PROVIDE EXTRUDED MORTAR JOINT TYPE (PROVIDE MOCK-UP FOR ARCHITECT                                                                                                                                                                                                                                                                                                                                                                                                                                                                                                                                                                                                                                                                                                                                                                                                                                                                                                                                                                                                                                                                                                                                                                                                                                                                                                                                                                                                                                                                                                                                                                                              | 2. F                | PAINT COLORS SUBJECT TO CHANGE.                                   |  |  |  |
| <ol> <li>SOLID MASONRY WALLS AND GATES EQUAL TO, OR GREATER THAN, THE HIGHEST<br/>POINT ON THE MECHANICAL EQUIPMENT SHALL SCREEN ALL GROUND MOUNTED<br/>MECHANICAL EQUIPMENT.</li> <li>SITE MASONRY NOTES:         <ol> <li>ALL SITE MASONRY SHALL BE NATURAL GRAY</li> <li>PROVIDE EXTRUDED MORTAR JOINT TYPE (PROVIDE MOCK-UP FOR ARCHITECT</li> </ol> </li> </ol>                                                                                                                                                                                                                                                                                                                                                                                                                                                                                                                                                                                                                                                                                                                                                                                                                                                                                                                                                                                                                                                                                                                                                                                                                                                                                                                                                                                                                                                                                                                                                                                                                  |                     |                                                                   |  |  |  |
| POINT ON THE MECHANICAL EQUIPMENT SHALL SCREEN ALL GROUND MOUNTED<br>MECHANICAL EQUIPMENT.<br>SITE MASONRY NOTES:<br>1. ALL SITE MASONRY SHALL BE NATURAL GRAY<br>2. PROVIDE EXTRUDED MORTAR JOINT TYPE (PROVIDE MOCK-UP FOR ARCHITECT                                                                                                                                                                                                                                                                                                                                                                                                                                                                                                                                                                                                                                                                                                                                                                                                                                                                                                                                                                                                                                                                                                                                                                                                                                                                                                                                                                                                                                                                                                                                                                                                                                                                                                                                                | 4. <i>F</i>         | ALL ROOF MOUNTED MECHANICAL EQUIPMENT SHALL BE FULLY SCREENED.    |  |  |  |
| <ol> <li>ALL SITE MASONRY SHALL BE NATURAL GRAY</li> <li>PROVIDE EXTRUDED MORTAR JOINT TYPE (PROVIDE MOCK-UP FOR ARCHITECT</li> </ol>                                                                                                                                                                                                                                                                                                                                                                                                                                                                                                                                                                                                                                                                                                                                                                                                                                                                                                                                                                                                                                                                                                                                                                                                                                                                                                                                                                                                                                                                                                                                                                                                                                                                                                                                                                                                                                                 | F                   | POINT ON THE MECHANICAL EQUIPMENT SHALL SCREEN ALL GROUND MOUNTED |  |  |  |
| 2. PROVIDE EXTRUDED MORTAR JOINT TYPE (PROVIDE MOCK-UP FOR ARCHITECT                                                                                                                                                                                                                                                                                                                                                                                                                                                                                                                                                                                                                                                                                                                                                                                                                                                                                                                                                                                                                                                                                                                                                                                                                                                                                                                                                                                                                                                                                                                                                                                                                                                                                                                                                                                                                                                                                                                  | SITE MASONRY NOTES: |                                                                   |  |  |  |
|                                                                                                                                                                                                                                                                                                                                                                                                                                                                                                                                                                                                                                                                                                                                                                                                                                                                                                                                                                                                                                                                                                                                                                                                                                                                                                                                                                                                                                                                                                                                                                                                                                                                                                                                                                                                                                                                                                                                                                                       | 1. AL               | L SITE MASONRY SHALL BE NATURAL GRAY                              |  |  |  |
|                                                                                                                                                                                                                                                                                                                                                                                                                                                                                                                                                                                                                                                                                                                                                                                                                                                                                                                                                                                                                                                                                                                                                                                                                                                                                                                                                                                                                                                                                                                                                                                                                                                                                                                                                                                                                                                                                                                                                                                       |                     |                                                                   |  |  |  |
| 3. SEAL MASONRY W/ SHERWIN WILLIAMS LOXON 40% SILANE WATER REPELLANT<br>(CLEAR) OR APPROVED EQUAL                                                                                                                                                                                                                                                                                                                                                                                                                                                                                                                                                                                                                                                                                                                                                                                                                                                                                                                                                                                                                                                                                                                                                                                                                                                                                                                                                                                                                                                                                                                                                                                                                                                                                                                                                                                                                                                                                     |                     |                                                                   |  |  |  |

SOUTH ELEVATION SCALE 1" = 20'-0"

& BOTTOM KNOCK OUT; TYP.

12'x14' O.H. DOOR; TYP. PAINTED HOLLOW METAL DOOR, TYP.

| PAI                  | NT COLOR SCHEDULE:                                                                                                                                          |  |  |  |  |
|----------------------|-------------------------------------------------------------------------------------------------------------------------------------------------------------|--|--|--|--|
| (P1) P               | ITTSBURGH PAINTS 'DOVER GRAY' PPG1001-5                                                                                                                     |  |  |  |  |
| ( <b>P2</b> ) P      | ITTSBURGH PAINTS 'THIN ICE' PPG1001-3                                                                                                                       |  |  |  |  |
| ( <b>P3</b> ) P      | ITTSBURGH 'FLAGSTONE' PPG1001-4                                                                                                                             |  |  |  |  |
| A                    | LL COLORS TO BE PITTSBURGH PAINT GROUP PAINT OR EQUAL                                                                                                       |  |  |  |  |
| GLASS:               |                                                                                                                                                             |  |  |  |  |
| R                    | INTED VISION GLASS: 1" INSULATED: ¼" PPG SOLARCOOL PACIFICA;<br>REFLECTIVE #2; LOW-E #3;<br>REFLECTANCE 10%; U-FACTOR .47; SHGC .25                         |  |  |  |  |
|                      | ELEAR VISION GLASS: PPG SOLARBAN 60 ON CLEAR; LOW-E COATING #2;<br>EFLECTANCE 11%; U-FACTOR .27; SHGC .38                                                   |  |  |  |  |
|                      | ALUMINUM FRAMES: ARCADIA SERIES AF 175; AFG 451; AFG 601 OR EQUAL,<br>OR CUSTOM AS NEEDED; CLEAR ANODIZED FINISH                                            |  |  |  |  |
| т                    | = TEMPERED GLASS                                                                                                                                            |  |  |  |  |
|                      |                                                                                                                                                             |  |  |  |  |
| GEI                  | NERAL NOTES:                                                                                                                                                |  |  |  |  |
| 1. COI               | NCRETE TILT PANELS TO RECEIVE A SMOOTH UNIFORM FINISH, U.N.O.                                                                                               |  |  |  |  |
| 2. PAII              | NT COLORS SUBJECT TO CHANGE.                                                                                                                                |  |  |  |  |
| 2013) Dy (1993) (199 | . SIGNAGE REQUIRES SEPARATE REVIEW AND PERMIT PROCESS, EXCEPT<br>DRESS NUMBERS.                                                                             |  |  |  |  |
| 4. ALL               | ROOF MOUNTED MECHANICAL EQUIPMENT SHALL BE FULLY SCREENED.                                                                                                  |  |  |  |  |
| POI                  | LID MASONRY WALLS AND GATES EQUAL TO, OR GREATER THAN, THE HIGHEST<br>NT ON THE MECHANICAL EQUIPMENT SHALL SCREEN ALL GROUND MOUNTED<br>CHANICAL EQUIPMENT. |  |  |  |  |
| SITE MASONRY NOTES:  |                                                                                                                                                             |  |  |  |  |
| 1. ALL S             | SITE MASONRY SHALL BE NATURAL GRAY                                                                                                                          |  |  |  |  |