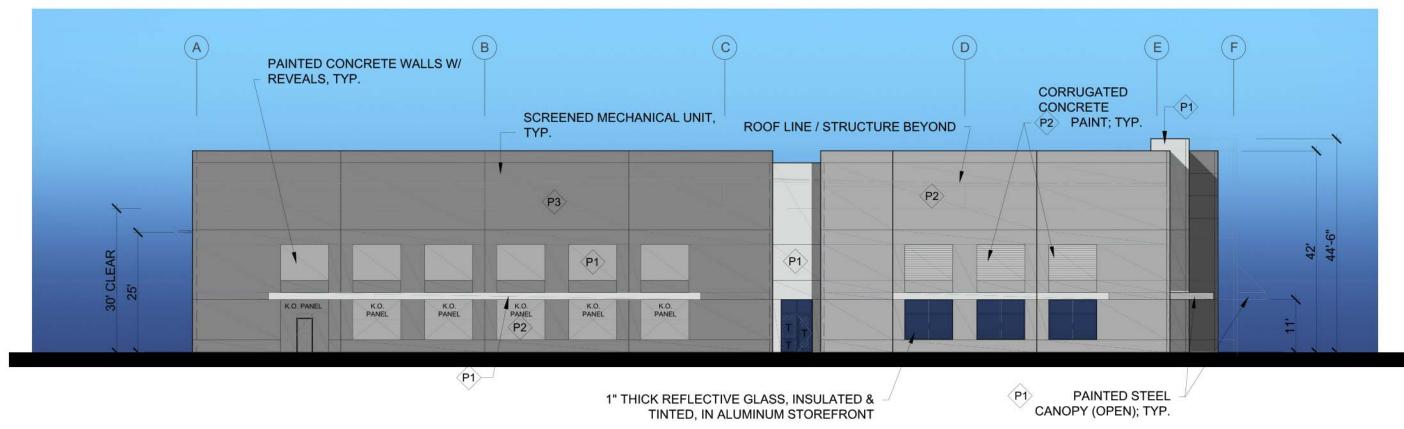

1" THICK REFLECTIVE GLASS, INSULATED & TINTED, IN ALUMINUM STOREFRONT P1 PAINTED STEEL CANOPY (OPEN); TYP.

**3 WEST ELEVATION** SCALE 1" = 20'-0"

TINTED, IN ALUMINUM STOREFRONT

TINTED, IN ALUMINUM STOREFRONT

# **3 WEST ELEVATION** SCALE 1" = 20'-0"

PAINTED CONCRETE WALLS W/ REVEALS, TYP. × (P1) K.O. PANEL P2 K.O. PANEL K.O. PANEL

—<P1>

4 EAST ELEVATION SCALE 1" = 20'-0"

THIS DRAWING IS AN INSTRUMENT OF SERVICE AND IS THE PROPERTY OF BALMER ARCHITECTURAL GROUP INC. THIS DRAWING MAY NOT BE REPRODUCED NOR REPRODUCTION HEREOF USED, WITHOUT THEIR WRITTEN PERMISSION.C 2022 BALMER ARCHITECTURAL GROUP, INC. 2425 E. CAMELBACK RD., SUITE 775 PHOENIX, ARIZONA 85016 PH: 602-954-6718 FAX: 602-468-9680 E-MAIL: ADMIN@BAG-INC.COM

PAINTED STEEL CANOPY (OPEN); TYP. P2

PAINTED HOLLOW METAL DOOR, TYP.