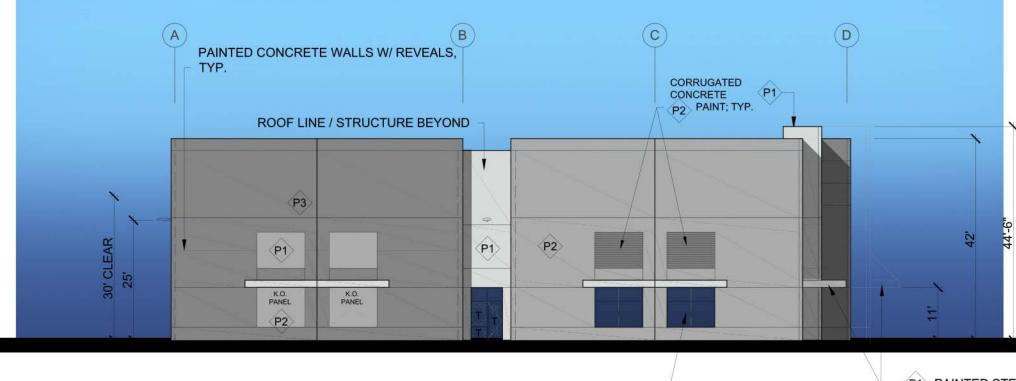

INTERNAL PRIMARY & SECONDARY ROOF DRAIN

(P1)-1" THICK REFLECTIVE GLASS, INSULATED & TINTED, IN ALUMINUM STOREFRONT

P1 PAINTED STEEL CANOPY (OPEN); TYP.

**3 WEST ELEVATION** SCALE 1" = 20'-0"

TINTED, IN ALUMINUM STOREFRONT

NORTH ELEVATION SCALE 1" = 20'-0"

& BOTTOM KNOCK OUT; TYP.

12'x14' O.H. DOOR; TYP. PAINTED HOLLOW METAL DOOR, TYP.

| PI       PITTSBURGH PAINTS 'DOVER GRAY' PPG1001-5         P2       PITTSBURGH PAINTS 'THIN ICE' PPG1001-3         P3       PITTSBURGH 'FLAGSTONE' PPG1001-4         ALL COLORS TO BE PITTSBURGH PAINT GROUP PAINT OR EQUAL         GLASS:         TINTED VISION GLASS: 1" INSULATED: ½" PPG SOLARCOOL PACIFICA;<br>REFLECTIVE #2; LOW-E #3;<br>REFLECTIVE #2; LOW-E #3;<br>REFLECTANCE 10%; U-FACTOR .47; SHGC .25         CLEAR VISION GLASS: PPG SOLARBAN 60 ON CLEAR; LOW-E COATING #2;<br>REFLECTANCE 11%; U-FACTOR .27; SHGC .38         ALUMINUM FRAMES: ARCADIA SERIES AF 175; AFG 451; AFG 601 OR EQUAL,<br>OR CUSTOM AS NEEDED; CLEAR ANODIZED FINISH         T = TEMPERED GLASS         GENERAL NOTES:         1.       CONCRETE TILT PANELS TO RECEIVE A SMOOTH UNIFORM FINISH, U.N.O.         2.       PAINT COLORS SUBJECT TO CHANGE.         3.       ALL SIGNAGE REQUIRES SEPARATE REVIEW AND PERMIT PROCESS, EXCEPT<br>ADDRESS NUMBERS.         4.       ALL ROOF MOUNTED MECHANICAL EQUIPMENT SHALL BE FULLY SCREENED.         5.       SOLID MASONRY WALLS AND GATES EQUAL TO, OR GREATER THAN, THE HIGHEST<br>POINT ON THE MECHANICAL EQUIPMENT SHALL SCREEN ALL GROUND MOUNTED<br>MECHANICAL EQUIPMENT.         SITE MASONRY NOTES:         1.       ALL SITE MASONRY SHALL BE NATURAL GRAY         2.       PROVIDE EXTRUDED MORTAR JOINT TYPE (PROVIDE MOCK-UP FOR ARCHITECT<br>REVIEW / APPROVAL)                                                                                                                                                                                                                                                                                                                                                                                                                                                                                                                                                              | P                   | AINT COLOR SCHEDULE:                                              |  |  |  |
|---------------------------------------------------------------------------------------------------------------------------------------------------------------------------------------------------------------------------------------------------------------------------------------------------------------------------------------------------------------------------------------------------------------------------------------------------------------------------------------------------------------------------------------------------------------------------------------------------------------------------------------------------------------------------------------------------------------------------------------------------------------------------------------------------------------------------------------------------------------------------------------------------------------------------------------------------------------------------------------------------------------------------------------------------------------------------------------------------------------------------------------------------------------------------------------------------------------------------------------------------------------------------------------------------------------------------------------------------------------------------------------------------------------------------------------------------------------------------------------------------------------------------------------------------------------------------------------------------------------------------------------------------------------------------------------------------------------------------------------------------------------------------------------------------------------------------------------------------------------------------------------------------------------------------------------------------------------------------------------|---------------------|-------------------------------------------------------------------|--|--|--|
| <ul> <li>PITTSBURGH PAINTS 'THIN ICE' PPG1001-3</li> <li>PITTSBURGH 'FLAGSTONE' PPG1001-4</li> <li>ALL COLORS TO BE PITTSBURGH PAINT GROUP PAINT OR EQUAL</li> <li>GLASS:         <ul> <li>TINTED VISION GLASS: 1" INSULATED: ¼" PPG SOLARCOOL PACIFICA; REFLECTIVE #2; LOW-E #3;</li> <li>REFLECTIVE #2; LOW-E #3;</li> <li>CLEAR VISION GLASS: PPG SOLARBAN 60 ON CLEAR; LOW-E COATING #2;</li> <li>CLEAR VISION GLASS: ARCADIA SERIES AF 175; AFG 451; AFG 601 OR EQUAL, OR CUSTOM AS NEEDED; CLEAR ANODIZED FINISH</li> <li>T = TEMPERED GLASS</li> </ul> </li> <li>GENERAL NOTES:         <ul> <li>CONCRETE TILT PANELS TO RECEIVE A SMOOTH UNIFORM FINISH, U.N.O.</li> <li>PAINT COLORS SUBJECT TO CHANGE.</li> <li>ALL SIGNAGE REQUIRES SEPARATE REVIEW AND PERMIT PROCESS, EXCEPT ADDRESS NUMBERS.</li> <li>ALL ROOF MOUNTED MECHANICAL EQUIPMENT SHALL BE FULLY SCREENED.</li> <li>SOLID MASONRY WALLS AND GATES EQUAL TO, OR GREATER THAN, THE HIGHEST POINT ON THE MECHANICAL EQUIPMENT SHALL SCREEN ALL GROUND MOUNTED MECHANICAL EQUIPMENT.</li> </ul> </li> </ul>                                                                                                                                                                                                                                                                                                                                                                                                                                                                                                                                                                                                                              |                     |                                                                   |  |  |  |
| <ul> <li>PITTSBURGH 'FLAGSTONE' PPG1001-4         <ul> <li>ALL COLORS TO BE PITTSBURGH PAINT GROUP PAINT OR EQUAL</li> </ul> </li> <li>GLASS:         <ul> <li>TINTED VISION GLASS: 1" INSULATED: '/" PPG SOLARCOOL PACIFICA; REFLECTIVE #2; LOW-E #3; REFLECTIVE #2; LOW-E #3;</li> <li>REFLECTINCE 10%; U-FACTOR .47; SHGC .25</li> <li>CLEAR VISION GLASS: PPG SOLARBAN 60 ON CLEAR; LOW-E COATING #2; REFLECTANCE 11%; U-FACTOR .27; SHGC .38</li> <li>ALUMINUM FRAMES; ARCADIA SERIES AF 175; AFG 451; AFG 601 OR EQUAL, OR CUSTOM AS NEEDED; CLEAR ANODIZED FINISH</li> <li>T = TEMPERED GLASS</li> </ul> </li> <li>CONCRETE TILT PANELS TO RECEIVE A SMOOTH UNIFORM FINISH, U.N.O.</li> <li>PAINT COLORS SUBJECT TO CHANGE.</li> </ul> <li>ALL SIGNAGE REQUIRES SEPARATE REVIEW AND PERMIT PROCESS, EXCEPT ADDRESS NUMBERS.</li> <li>ALL ROOF MOUNTED MECHANICAL EQUIPMENT SHALL BE FULLY SCREENED.</li> <li>SOLID MASONRY WALLS AND GATES EQUAL TO, OR GREATER THAN, THE HIGHEST POINT ON THE MECHANICAL EQUIPMENT SHALL SCREEN ALL GROUND MOUNTED MECHANICAL EQUIPMENT SHALL SCREEN ALL</li> |                     |                                                                   |  |  |  |
| ALL COLORS TO BE PITTSBURGH PAINT GROUP PAINT OR EQUAL<br>GLASS:<br>TINTED VISION GLASS: 1" INSULATED: ¼" PPG SOLARCOOL PACIFICA;<br>REFLECTIVE #2; LOW-E #3;<br>REFLECTANCE 10%; U-FACTOR .47; SHGC .25<br>CLEAR VISION GLASS: PPG SOLARBAN 60 ON CLEAR; LOW-E COATING #2;<br>REFLECTANCE 11%; U-FACTOR .27; SHGC .38<br>ALUMINUM FRAMES: ARCADIA SERIES AF 175; AFG 451; AFG 601 OR EQUAL,<br>OR CUSTOM AS NEEDED; CLEAR ANODIZED FINISH<br>T = TEMPERED GLASS<br>GENERAL NOTES:<br>1. CONCRETE TILT PANELS TO RECEIVE A SMOOTH UNIFORM FINISH, U.N.O.<br>2. PAINT COLORS SUBJECT TO CHANGE.<br>3. ALL SIGNAGE REQUIRES SEPARATE REVIEW AND PERMIT PROCESS, EXCEPT<br>ADDRESS NUMBERS.<br>4. ALL ROOF MOUNTED MECHANICAL EQUIPMENT SHALL BE FULLY SCREENED.<br>5. SOLID MASONRY WALLS AND GATES EQUAL TO, OR GREATER THAN, THE HIGHEST<br>POINT ON THE MECHANICAL EQUIPMENT SHALL BE FULLY SCREENED.<br>5. SOLID MASONRY WALLS AND GATES EQUAL TO, OR GREATER THAN, THE HIGHEST<br>POINT ON THE MECHANICAL EQUIPMENT SHALL BE FULLY SCREENED.<br>5. SOLID MASONRY WOLLS AND GATES EQUAL TO, OR GREATER THAN, THE HIGHEST<br>POINT ON THE MECHANICAL EQUIPMENT SHALL SCREEN ALL GROUND MOUNTED<br>MECHANICAL EQUIPMENT.<br>5. SITE MASONRY NOTES:<br>1. ALL SITE MASONRY SHALL BE NATURAL GRAY<br>2. PROVIDE EXTRUDED MORTAR JOINT TYPE (PROVIDE MOCK-UP FOR ARCHITECT                                                                                                                                                                                                                                                                                                                                                                                                                                                                                                                                                                                                               |                     | PITTSBURGH PAINTS 'THIN ICE' PPG1001-3                            |  |  |  |
| GLASS:         TINTED VISION GLASS: 1" INSULATED: ½" PPG SOLARCOOL PACIFICA;<br>REFLECTIVE #2; LOW-E #3;<br>REFLECTANCE 10%; U-FACTOR .47; SHGC .25         CLEAR VISION GLASS: PPG SOLARBAN 60 ON CLEAR; LOW-E COATING #2;<br>REFLECTANCE 11%; U-FACTOR .27; SHGC .38         ALUMINUM FRAMES; ARCADIA SERIES AF 175; AFG 451; AFG 601 OR EQUAL,<br>OR CUSTOM AS NEEDED; CLEAR ANODIZED FINISH         T = TEMPERED GLASS <b>GENERAL NOTES:</b> 1.       CONCRETE TILT PANELS TO RECEIVE A SMOOTH UNIFORM FINISH, U.N.O.         2.       PAINT COLORS SUBJECT TO CHANGE.         3.       ALL SIGNAGE REQUIRES SEPARATE REVIEW AND PERMIT PROCESS, EXCEPT<br>ADDRESS NUMBERS.         4.       ALL ROOF MOUNTED MECHANICAL EQUIPMENT SHALL BE FULLY SCREENED.         SOLID MASONRY WALLS AND GATES EQUAL TO, OR GREATER THAN, THE HIGHEST<br>POINT ON THE MECHANICAL EQUIPMENT SHALL SCREEN ALL GROUND MOUNTED<br>MECHANICAL EQUIPMENT.         SITE MASONRY NOTES:         1.       ALL SITE MASONRY SHALL BE NATURAL GRAY         ALL SITE MASONRY SHALL BE NATURAL GRAY         2.         PROVIDE EXTRUDED MORTAR JOINT TYPE (PROVIDE MOCK-UP FOR ARCHITECT                                                                                                                                                                                                                                                                                                                                                                                                                                                                                                                                                                                                                                                                                                                                                                                                                    | <b>P3</b>           | PITTSBURGH 'FLAGSTONE' PPG1001-4                                  |  |  |  |
| <ul> <li>TINTED VISION GLASS: 1" INSULATED: ¼" PPG SOLARCOOL PACIFICA;<br/>REFLECTIVE #2; LOW-E #3;<br/>REFLECTANCE 10%; U-FACTOR .47; SHGC .25</li> <li>CLEAR VISION GLASS: PPG SOLARBAN 60 ON CLEAR; LOW-E COATING #2;<br/>REFLECTANCE 11%; U-FACTOR .27; SHGC .38</li> <li>ALUMINUM FRAMES: ARCADIA SERIES AF 175; AFG 451; AFG 601 OR EQUAL,<br/>OR CUSTOM AS NEEDED; CLEAR ANODIZED FINISH<br/>T = TEMPERED GLASS</li> <li>GENERAL NOTES:</li> <li>1. CONCRETE TILT PANELS TO RECEIVE A SMOOTH UNIFORM FINISH, U.N.O.</li> <li>2. PAINT COLORS SUBJECT TO CHANGE.</li> <li>3. ALL SIGNAGE REQUIRES SEPARATE REVIEW AND PERMIT PROCESS, EXCEPT<br/>ADDRESS NUMBERS.</li> <li>4. ALL ROOF MOUNTED MECHANICAL EQUIPMENT SHALL BE FULLY SCREENED.</li> <li>5. SOLID MASONRY WALLS AND GATES EQUAL TO, OR GREATER THAN, THE HIGHEST<br/>POINT ON THE MECHANICAL EQUIPMENT SHALL SCREEN ALL GROUND MOUNTED<br/>MECHANICAL EQUIPMENT.</li> <li>1. ALL SITE MASONRY NOTES:</li> <li>1. ALL SITE MASONRY SHALL BE NATURAL GRAY</li> <li>2. PROVIDE EXTRUDED MORTAR JOINT TYPE (PROVIDE MOCK-UP FOR ARCHITECT</li> </ul>                                                                                                                                                                                                                                                                                                                                                                                                                                                                                                                                                                                                                                                                                                                                                                                                                                                                   |                     | ALL COLORS TO BE PITTSBURGH PAINT GROUP PAINT OR EQUAL            |  |  |  |
| REFLECTIVE #2; LOW-E #3;<br>REFLECTANCE 10%; U-FACTOR .47; SHGC .25<br>CLEAR VISION GLASS: PPG SOLARBAN 60 ON CLEAR; LOW-E COATING #2;<br>REFLECTANCE 11%; U-FACTOR .27; SHGC .38<br>ALUMINUM FRAMES: ARCADIA SERIES AF 175; AFG 451; AFG 601 OR EQUAL,<br>OR CUSTOM AS NEEDED; CLEAR ANODIZED FINISH<br>T = TEMPERED GLASS<br>GENERAL NOTES:<br>1. CONCRETE TILT PANELS TO RECEIVE A SMOOTH UNIFORM FINISH, U.N.O.<br>2. PAINT COLORS SUBJECT TO CHANGE.<br>3. ALL SIGNAGE REQUIRES SEPARATE REVIEW AND PERMIT PROCESS, EXCEPT<br>ADDRESS NUMBERS.<br>4. ALL ROOF MOUNTED MECHANICAL EQUIPMENT SHALL BE FULLY SCREENED.<br>5. SOLID MASONRY WALLS AND GATES EQUAL TO, OR GREATER THAN, THE HIGHEST<br>POINT ON THE MECHANICAL EQUIPMENT SHALL SCREEN ALL GROUND MOUNTED<br>MECHANICAL EQUIPMENT.<br>1. ALL SITE MASONRY NOTES:<br>1. ALL SITE MASONRY SHALL BE NATURAL GRAY<br>2. PROVIDE EXTRUDED MORTAR JOINT TYPE (PROVIDE MOCK-UP FOR ARCHITECT                                                                                                                                                                                                                                                                                                                                                                                                                                                                                                                                                                                                                                                                                                                                                                                                                                                                                                                                                                                                                                  | G                   | LASS:                                                             |  |  |  |
| <ul> <li>REFLECTANCE 11%; U-FACTOR .27; SHGC .38</li> <li>ALUMINUM FRAMES: ARCADIA SERIES AF 175; AFG 451; AFG 601 OR EQUAL, OR CUSTOM AS NEEDED; CLEAR ANODIZED FINISH</li> <li>T = TEMPERED GLASS</li> <li>GENERAL NOTES: <ol> <li>CONCRETE TILT PANELS TO RECEIVE A SMOOTH UNIFORM FINISH, U.N.O.</li> <li>PAINT COLORS SUBJECT TO CHANGE.</li> <li>ALL SIGNAGE REQUIRES SEPARATE REVIEW AND PERMIT PROCESS, EXCEPT ADDRESS NUMBERS.</li> <li>ALL ROOF MOUNTED MECHANICAL EQUIPMENT SHALL BE FULLY SCREENED.</li> <li>SOLID MASONRY WALLS AND GATES EQUAL TO, OR GREATER THAN, THE HIGHEST POINT ON THE MECHANICAL EQUIPMENT SHALL SCREEN ALL GROUND MOUNTED MECHANICAL EQUIPMENT.</li> </ol> </li> <li>SITE MASONRY NOTES: <ol> <li>ALL SITE MASONRY SHALL BE NATURAL GRAY</li> <li>PROVIDE EXTRUDED MORTAR JOINT TYPE (PROVIDE MOCK-UP FOR ARCHITECT</li> </ol> </li> </ul>                                                                                                                                                                                                                                                                                                                                                                                                                                                                                                                                                                                                                                                              |                     | REFLECTIVE #2; LOW-E #3;                                          |  |  |  |
| OR CUSTOM AS NEEDED; CLEAR ANODIZED FINISH         T = TEMPERED GLASS         GENERAL NOTES:         1. CONCRETE TILT PANELS TO RECEIVE A SMOOTH UNIFORM FINISH, U.N.O.         2. PAINT COLORS SUBJECT TO CHANGE.         3. ALL SIGNAGE REQUIRES SEPARATE REVIEW AND PERMIT PROCESS, EXCEPT ADDRESS NUMBERS.         4. ALL ROOF MOUNTED MECHANICAL EQUIPMENT SHALL BE FULLY SCREENED.         5. SOLID MASONRY WALLS AND GATES EQUAL TO, OR GREATER THAN, THE HIGHEST POINT ON THE MECHANICAL EQUIPMENT SHALL SCREEN ALL GROUND MOUNTED MECHANICAL EQUIPMENT.         SITE MASONRY NOTES:         1. ALL SITE MASONRY SHALL BE NATURAL GRAY         2. PROVIDE EXTRUDED MORTAR JOINT TYPE (PROVIDE MOCK-UP FOR ARCHITECT                                                                                                                                                                                                                                                                                                                                                                                                                                                                                                                                                                                                                                                                                                                                                                                                                                                                                                                                                                                                                                                                                                                                                                                                                                                           |                     |                                                                   |  |  |  |
| GENERAL NOTES:         1. CONCRETE TILT PANELS TO RECEIVE A SMOOTH UNIFORM FINISH, U.N.O.         2. PAINT COLORS SUBJECT TO CHANGE.         3. ALL SIGNAGE REQUIRES SEPARATE REVIEW AND PERMIT PROCESS, EXCEPT ADDRESS NUMBERS.         4. ALL ROOF MOUNTED MECHANICAL EQUIPMENT SHALL BE FULLY SCREENED.         5. SOLID MASONRY WALLS AND GATES EQUAL TO, OR GREATER THAN, THE HIGHEST POINT ON THE MECHANICAL EQUIPMENT SHALL SCREEN ALL GROUND MOUNTED MECHANICAL EQUIPMENT SHALL SCREEN ALL GROUND MOUNTED MECHANICAL EQUIPMENT.         SITE MASONRY NOTES:         1. ALL SITE MASONRY SHALL BE NATURAL GRAY         2. PROVIDE EXTRUDED MORTAR JOINT TYPE (PROVIDE MOCK-UP FOR ARCHITECT                                                                                                                                                                                                                                                                                                                                                                                                                                                                                                                                                                                                                                                                                                                                                                                                                                                                                                                                                                                                                                                                                                                                                                                                                                                                                    |                     |                                                                   |  |  |  |
| <ol> <li>CONCRETE TILT PANELS TO RECEIVE A SMOOTH UNIFORM FINISH, U.N.O.</li> <li>PAINT COLORS SUBJECT TO CHANGE.</li> <li>ALL SIGNAGE REQUIRES SEPARATE REVIEW AND PERMIT PROCESS, EXCEPT<br/>ADDRESS NUMBERS.</li> <li>ALL ROOF MOUNTED MECHANICAL EQUIPMENT SHALL BE FULLY SCREENED.</li> <li>SOLID MASONRY WALLS AND GATES EQUAL TO, OR GREATER THAN, THE HIGHEST<br/>POINT ON THE MECHANICAL EQUIPMENT SHALL SCREEN ALL GROUND MOUNTED<br/>MECHANICAL EQUIPMENT.</li> <li>SITE MASONRY NOTES:         <ol> <li>ALL SITE MASONRY SHALL BE NATURAL GRAY</li> <li>PROVIDE EXTRUDED MORTAR JOINT TYPE (PROVIDE MOCK-UP FOR ARCHITECT</li> </ol> </li> </ol>                                                                                                                                                                                                                                                                                                                                                                                                                                                                                                                                                                                                                                                                                                                                                                                                                                                                                                                                                                                                                                                                                                                                                                                                                                                                                                                          |                     | T = TEMPERED GLASS                                                |  |  |  |
| <ol> <li>CONCRETE TILT PANELS TO RECEIVE A SMOOTH UNIFORM FINISH, U.N.O.</li> <li>PAINT COLORS SUBJECT TO CHANGE.</li> <li>ALL SIGNAGE REQUIRES SEPARATE REVIEW AND PERMIT PROCESS, EXCEPT<br/>ADDRESS NUMBERS.</li> <li>ALL ROOF MOUNTED MECHANICAL EQUIPMENT SHALL BE FULLY SCREENED.</li> <li>SOLID MASONRY WALLS AND GATES EQUAL TO, OR GREATER THAN, THE HIGHEST<br/>POINT ON THE MECHANICAL EQUIPMENT SHALL SCREEN ALL GROUND MOUNTED<br/>MECHANICAL EQUIPMENT.</li> <li>SITE MASONRY NOTES:         <ol> <li>ALL SITE MASONRY SHALL BE NATURAL GRAY</li> <li>PROVIDE EXTRUDED MORTAR JOINT TYPE (PROVIDE MOCK-UP FOR ARCHITECT</li> </ol> </li> </ol>                                                                                                                                                                                                                                                                                                                                                                                                                                                                                                                                                                                                                                                                                                                                                                                                                                                                                                                                                                                                                                                                                                                                                                                                                                                                                                                          |                     |                                                                   |  |  |  |
| <ol> <li>PAINT COLORS SUBJECT TO CHANGE.</li> <li>ALL SIGNAGE REQUIRES SEPARATE REVIEW AND PERMIT PROCESS, EXCEPT<br/>ADDRESS NUMBERS.</li> <li>ALL ROOF MOUNTED MECHANICAL EQUIPMENT SHALL BE FULLY SCREENED.</li> <li>SOLID MASONRY WALLS AND GATES EQUAL TO, OR GREATER THAN, THE HIGHEST<br/>POINT ON THE MECHANICAL EQUIPMENT SHALL SCREEN ALL GROUND MOUNTED<br/>MECHANICAL EQUIPMENT.</li> <li>SITE MASONRY NOTES:         <ol> <li>ALL SITE MASONRY SHALL BE NATURAL GRAY</li> <li>PROVIDE EXTRUDED MORTAR JOINT TYPE (PROVIDE MOCK-UP FOR ARCHITECT</li> </ol> </li> </ol>                                                                                                                                                                                                                                                                                                                                                                                                                                                                                                                                                                                                                                                                                                                                                                                                                                                                                                                                                                                                                                                                                                                                                                                                                                                                                                                                                                                                   | G                   | ENERAL NOTES:                                                     |  |  |  |
| <ol> <li>ALL SIGNAGE REQUIRES SEPARATE REVIEW AND PERMIT PROCESS, EXCEPT<br/>ADDRESS NUMBERS.</li> <li>ALL ROOF MOUNTED MECHANICAL EQUIPMENT SHALL BE FULLY SCREENED.</li> <li>SOLID MASONRY WALLS AND GATES EQUAL TO, OR GREATER THAN, THE HIGHEST<br/>POINT ON THE MECHANICAL EQUIPMENT SHALL SCREEN ALL GROUND MOUNTED<br/>MECHANICAL EQUIPMENT.</li> <li>SITE MASONRY NOTES:         <ol> <li>ALL SITE MASONRY SHALL BE NATURAL GRAY</li> <li>PROVIDE EXTRUDED MORTAR JOINT TYPE (PROVIDE MOCK-UP FOR ARCHITECT</li> </ol> </li> </ol>                                                                                                                                                                                                                                                                                                                                                                                                                                                                                                                                                                                                                                                                                                                                                                                                                                                                                                                                                                                                                                                                                                                                                                                                                                                                                                                                                                                                                                            | 1. C                | CONCRETE TILT PANELS TO RECEIVE A SMOOTH UNIFORM FINISH, U.N.O.   |  |  |  |
| ADDRESS NUMBERS. 4. ALL ROOF MOUNTED MECHANICAL EQUIPMENT SHALL BE FULLY SCREENED. 5. SOLID MASONRY WALLS AND GATES EQUAL TO, OR GREATER THAN, THE HIGHEST POINT ON THE MECHANICAL EQUIPMENT SHALL SCREEN ALL GROUND MOUNTED MECHANICAL EQUIPMENT. 5. SITE MASONRY NOTES: 1. ALL SITE MASONRY SHALL BE NATURAL GRAY 2. PROVIDE EXTRUDED MORTAR JOINT TYPE (PROVIDE MOCK-UP FOR ARCHITECT                                                                                                                                                                                                                                                                                                                                                                                                                                                                                                                                                                                                                                                                                                                                                                                                                                                                                                                                                                                                                                                                                                                                                                                                                                                                                                                                                                                                                                                                                                                                                                                              | 2. F                | PAINT COLORS SUBJECT TO CHANGE.                                   |  |  |  |
| <ol> <li>SOLID MASONRY WALLS AND GATES EQUAL TO, OR GREATER THAN, THE HIGHEST<br/>POINT ON THE MECHANICAL EQUIPMENT SHALL SCREEN ALL GROUND MOUNTED<br/>MECHANICAL EQUIPMENT.</li> <li>SITE MASONRY NOTES:         <ol> <li>ALL SITE MASONRY SHALL BE NATURAL GRAY</li> <li>PROVIDE EXTRUDED MORTAR JOINT TYPE (PROVIDE MOCK-UP FOR ARCHITECT</li> </ol> </li> </ol>                                                                                                                                                                                                                                                                                                                                                                                                                                                                                                                                                                                                                                                                                                                                                                                                                                                                                                                                                                                                                                                                                                                                                                                                                                                                                                                                                                                                                                                                                                                                                                                                                  |                     |                                                                   |  |  |  |
| POINT ON THE MECHANICAL EQUIPMENT SHALL SCREEN ALL GROUND MOUNTED<br>MECHANICAL EQUIPMENT.<br>SITE MASONRY NOTES:<br>1. ALL SITE MASONRY SHALL BE NATURAL GRAY<br>2. PROVIDE EXTRUDED MORTAR JOINT TYPE (PROVIDE MOCK-UP FOR ARCHITECT                                                                                                                                                                                                                                                                                                                                                                                                                                                                                                                                                                                                                                                                                                                                                                                                                                                                                                                                                                                                                                                                                                                                                                                                                                                                                                                                                                                                                                                                                                                                                                                                                                                                                                                                                | 4. <i>F</i>         | ALL ROOF MOUNTED MECHANICAL EQUIPMENT SHALL BE FULLY SCREENED.    |  |  |  |
| <ol> <li>ALL SITE MASONRY SHALL BE NATURAL GRAY</li> <li>PROVIDE EXTRUDED MORTAR JOINT TYPE (PROVIDE MOCK-UP FOR ARCHITECT</li> </ol>                                                                                                                                                                                                                                                                                                                                                                                                                                                                                                                                                                                                                                                                                                                                                                                                                                                                                                                                                                                                                                                                                                                                                                                                                                                                                                                                                                                                                                                                                                                                                                                                                                                                                                                                                                                                                                                 | F                   | POINT ON THE MECHANICAL EQUIPMENT SHALL SCREEN ALL GROUND MOUNTED |  |  |  |
| 2. PROVIDE EXTRUDED MORTAR JOINT TYPE (PROVIDE MOCK-UP FOR ARCHITECT                                                                                                                                                                                                                                                                                                                                                                                                                                                                                                                                                                                                                                                                                                                                                                                                                                                                                                                                                                                                                                                                                                                                                                                                                                                                                                                                                                                                                                                                                                                                                                                                                                                                                                                                                                                                                                                                                                                  | SITE MASONRY NOTES: |                                                                   |  |  |  |
|                                                                                                                                                                                                                                                                                                                                                                                                                                                                                                                                                                                                                                                                                                                                                                                                                                                                                                                                                                                                                                                                                                                                                                                                                                                                                                                                                                                                                                                                                                                                                                                                                                                                                                                                                                                                                                                                                                                                                                                       | 1. AL               | L SITE MASONRY SHALL BE NATURAL GRAY                              |  |  |  |
|                                                                                                                                                                                                                                                                                                                                                                                                                                                                                                                                                                                                                                                                                                                                                                                                                                                                                                                                                                                                                                                                                                                                                                                                                                                                                                                                                                                                                                                                                                                                                                                                                                                                                                                                                                                                                                                                                                                                                                                       |                     |                                                                   |  |  |  |
| 3. SEAL MASONRY W/ SHERWIN WILLIAMS LOXON 40% SILANE WATER REPELLANT<br>(CLEAR) OR APPROVED EQUAL                                                                                                                                                                                                                                                                                                                                                                                                                                                                                                                                                                                                                                                                                                                                                                                                                                                                                                                                                                                                                                                                                                                                                                                                                                                                                                                                                                                                                                                                                                                                                                                                                                                                                                                                                                                                                                                                                     |                     |                                                                   |  |  |  |

S (5 BUILDIN GRANDVIEW (4) MESA GRANDVIE MESA, AZ EXTERIOR ELEVATIONS COLOR (B-K A-201 39009.012 19AUG22

 $\mathbf{O}$ 

| (10)             |              | 9 |    | 8  |  |      |
|------------------|--------------|---|----|----|--|------|
|                  | WALL MOUNTED | ) |    |    |  |      |
|                  |              |   |    | P2 |  |      |
| AR               | K.O. PANEL   | 1 |    | P3 |  | к.о. |
| 30' CLEAR<br>25' | P3           |   | P3 | P3 |  |      |
|                  |              |   |    |    |  |      |