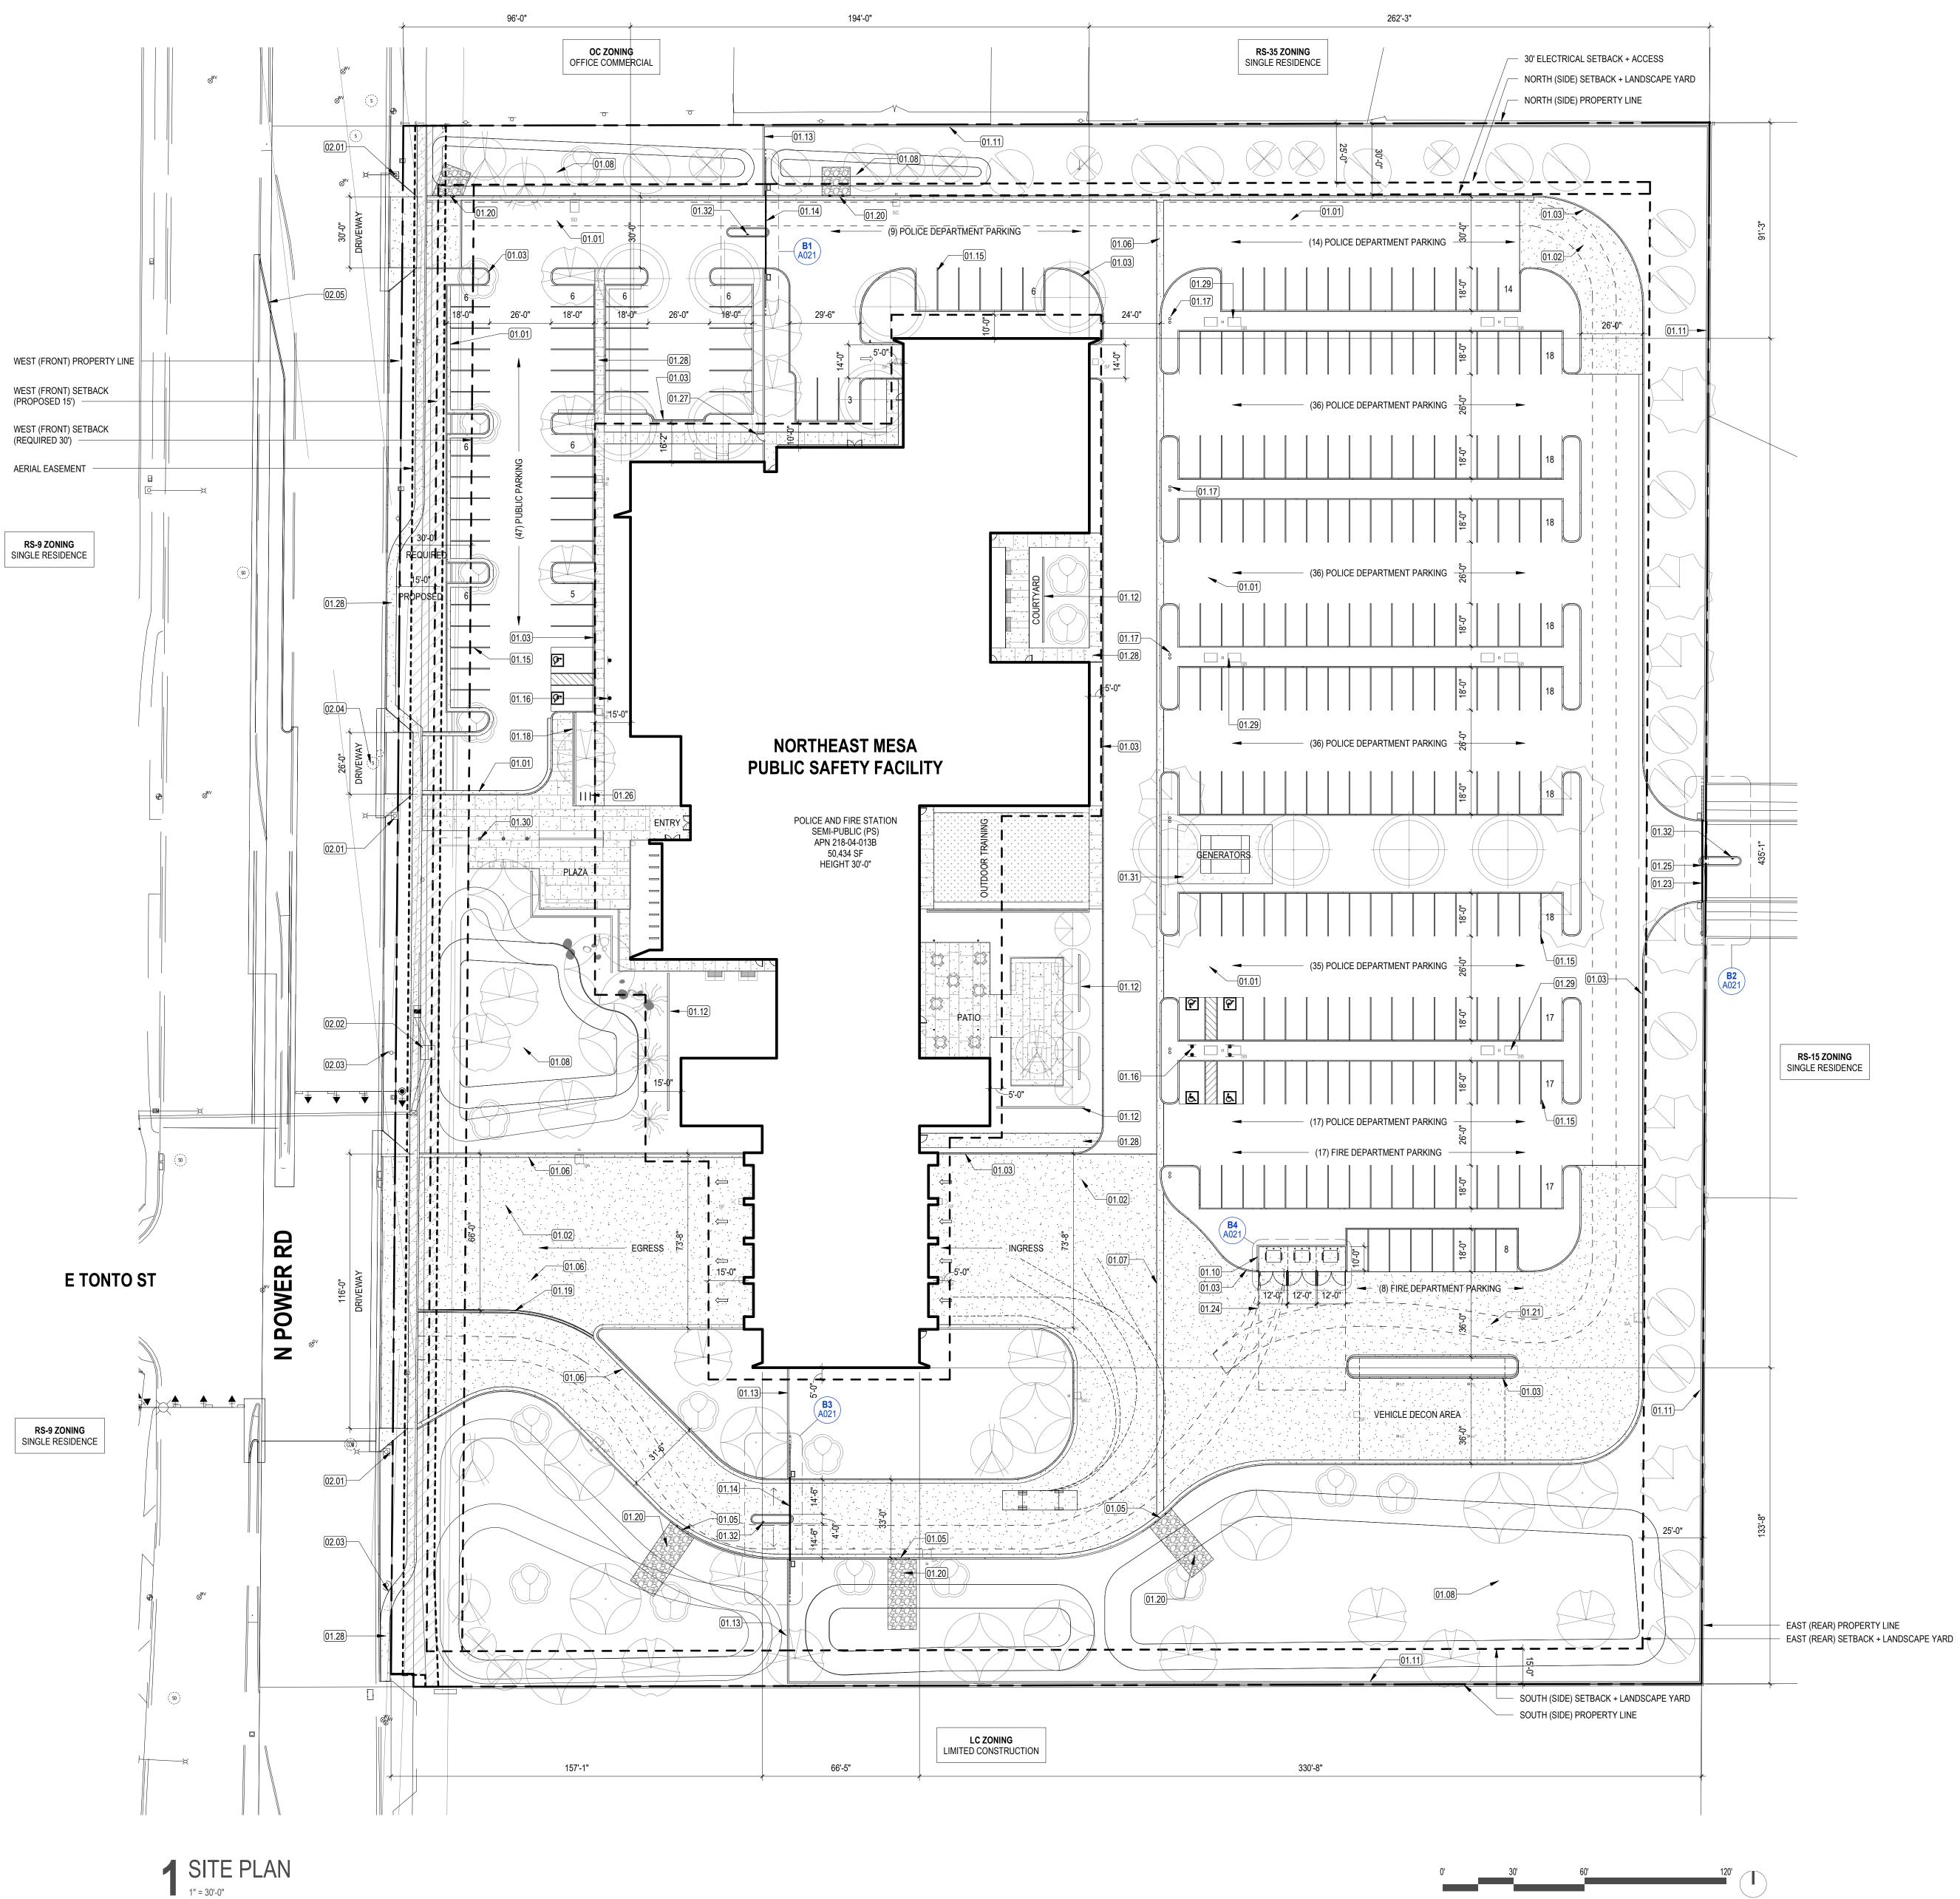

#### **PROJECT DESCRIPTION**

THE NORTHEAST PUBLIC SAFETY FACILITY WILL BE LOCATED AT 1333 N POWER ROAD IN MESA ARIZONA. THE NEW FACILITY WILL COMBINE A NEW FIRE/MEDICAL SERVICES STATION WITH A NEW POLICE SUBSTATION. THE PROJECT WILL IDENTIFY COMMON SPACES THAT WILL BE SHARED BY THE POLICE AND FIRE DEPARTMENTS.

PROJECT NAME NORTHEAST PUBLIC SAFETY FACILITY

SITE AREA GROSS: 401,736 SF (9.22 ACRES) SITE: 365,055 SF (8.38 ACRES)

ZONING EXISTING: RS-35 PROPOSED: PS

PARCEL APN 218-04-013B

**BUILDING AREA** GROSS BUILDING AREA: 50,451 SF POLICE STATION: 28,743 SF FIRE/MEDICAL STATION: 14,937 SF COMMON USE AREAS: 6,754 SF

**BUILDING HEIGHT** 30'-0"

PARKING POLICE STATION REQUIRED: 1 SPACE PER 300 SF, PLUS 1 SPACE PER 75 SF FOR COMMUNITY ROOM 28,743 / 300 = 96 SPACES 1,535 / 75 = 21 SPACES (SHARED WITH FIRE)

FIRE STATION REQUIRED: 1 SPACE PER BED, PLUS 1 SPACE PER 75 SF FOR COMMUNITY ROOM 8 BEDS = 8 SPACES 1,535 / 75 = 21 SPACES (SHARED WITH POLICE)

TOTAL REQUIRED: 125 SPACES PUBLIC PARKING PROVIDED: 47 SPACES POLICE PARKING PROVIDED: 183 SPACES

FIRE PARKING PROVIDED: 25 SPACES TOTAL PARKING PROVIDED: 255

BICYCLE BICYCLE REQUIRED (PUBLIC): 1 SPACE PER 10 ON-SITE REQUIRED 1 PER 10 / 125 SPACES = 13 SPACES

BICYCLE PROVIDED (PUBLIC): 6 SPACES BICYCLE PROVIDED (SECURÉ): 16 SPACES

TOTAL BICYCLE PROVIDED: 22 LANDSCAPE LANDSCAPE PUBLIC SF: 44,208 SF LANDSCAPE SECURE SF: 82,109 SF

#### **KEYNOTES**

- 01.01 NEW ASPHALT PAVING, SEE CIVIL
- 01.02 NEW 6" CONCRETE PAVING 01.03 NEW CONCRETE CURB
- 01.05 CONCRETE CURB INLET, REFER TO CIVIL 01.06 CONCRETE CURB & GUTTER, REFER TO CIVIL
- 01.07 CONCRETE VALLEY GUTTER, REFER TO CIVIL
- 01.08 LANDSCAPE AREA / RETENTION 01.10 TRASH/RECYCLING - 6' HIGH CMU WALL WITH PAINTED
- STEEL DOUBLE GATE
- 01.11 8' HIGH CMU SITE WALL 01.12 4' HIGH CMU SCREEN WALL
- 01.13 8' HIGH CMU SITE WALL WITH ENHANCED SITE WALL PATTERN
- 01.14 DUAL MOTORIZED SLIDING GATES
- 01.15 9'-0" X 18'-0" STALL TYP 01.16 ADA PARKING SIGN
- 01.17 EV CONDUIT / PV CONDUIT 01.18 BUILDING MONUMENT SIGN
- 01.19 DOUBLE LINE STRIPING
- 01.20 RIP RAP AT RETENTION ENTRY 01.21 SHADE STRUCTURE OVER VEHICLE DECON AREA
- 01.23 MANUAL SLIDING GATE
- 01.24 50' TRASH ENCLOSURE CLEARANCE 01.25 EMERGENCY EGRESS ONLY
- 01.26 BICYCLE RACK
- 01.27 SITE MAN GATE 01.28 CONCRETE SIDEWALK
- 01.29 SITE LIGHTING 01.30 FLAG POLE
- 01.31 GENERATOR PAD
- 01.32 GATE ACCESS KEYPAD
- 02.01 EXISTING STREET LIGHT, REFER TO CIVIL
- 02.02 EXISTING ELECTRICAL CABINET, REFER TO CIVIL 02.03 EXISTING POWER POLE, REFER TO CIVIL
- 02.04 EXISTING SEWER MANHOLE, REFER TO CIVIL
- 02.05 EXISTING MEDIAN TO BE REVISED, REFER TO CIVIL