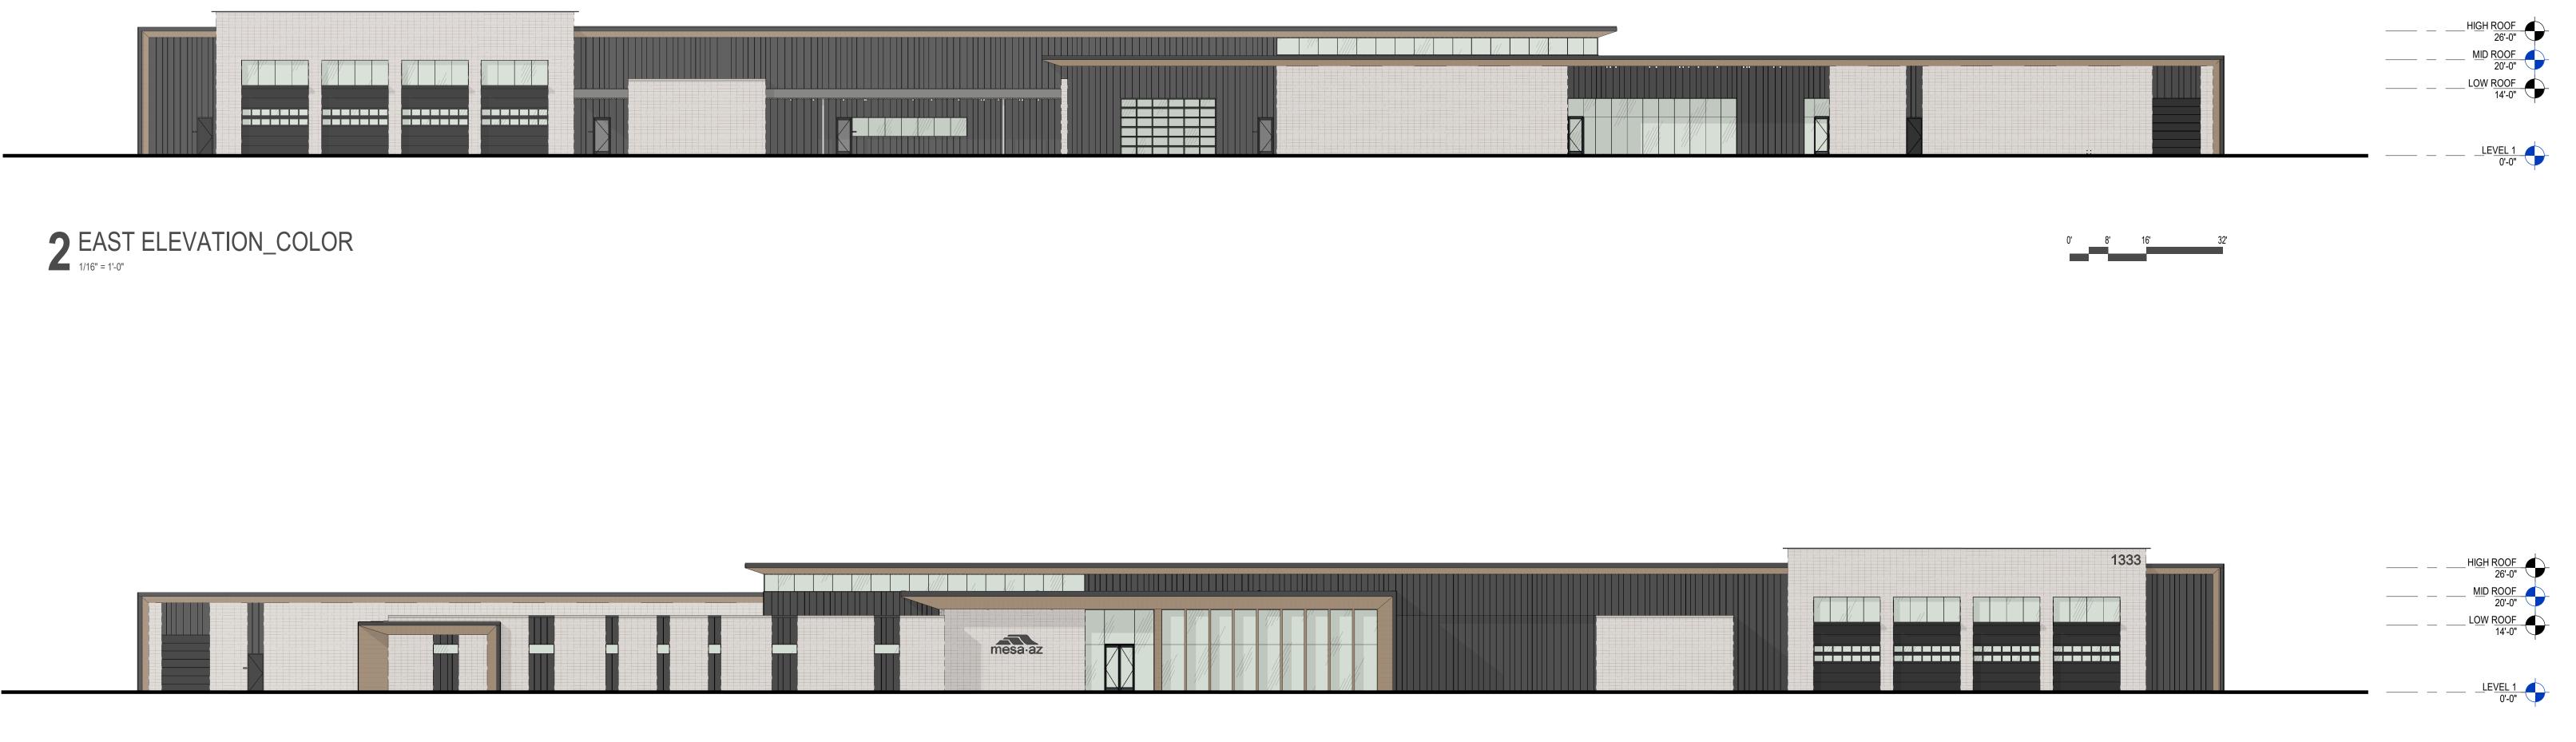

### **NOTES / ELEVATIONS**

- A. ALL DRAWINGS ARE TO BE REFERENCED AS A COMPLETE SET AND SHALL BE COORDINATED WITH THE OTHER DISCIPLINES. INFORMATION INDICATED ON ONE DRAWING IS TO BE ASSUMED AS INCLUSIVE TO ALL DRAWINGS. ANNOTATION PROVIDED AS TYPICAL CONDITIONS RELATE TO ALL SIMILAR CONDITIONS WHETHER NOTED OR GRAPHICALLY REPRESENTED. REQUEST IN WRITING TO ARCHITECT FOR DISCREPANCIES OR CLARIFICATIONS PRIOR TO COMMENCING PORTION OF WORK.
- B. ALL EXTERIOR MATERIALS REQUIRE AN APPROVAL OF A FULL-SCALE MOCK-UP BEFORE INSTALLATION.
- C. BUILDING FLOOR ELEVATIONS ARE AS FOLLOWS: FINISH FLOOR OF BUILDING = ARCH ELEV +0'-0" [CIVIL ELEV +1487.60']

### MATERIAL LEGEND

0' 8' 16'

ARCHITEKTON Perlman

NORTHEAST PUBLIC SAFETY FACILITY

CITY OF MESA 1333 N POWER ROAD MESA, ARIZONA 85207

DELTA REVISIONS # DESCRIPTION