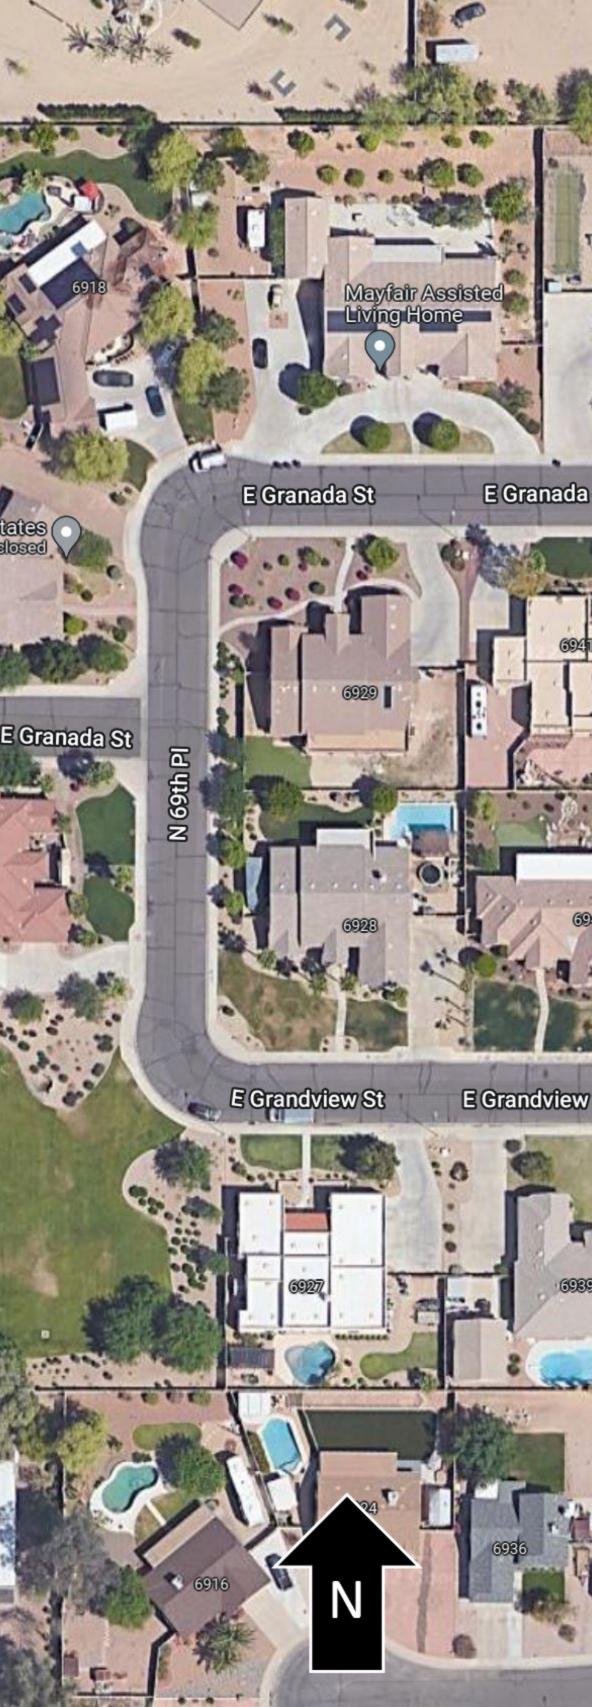

# Northeast Public Safety Facility 1333 N Power Rd.

Sign is posted approx. 160 ft north of property line on east site of Power road, across from Tonto Street

Annoushka Ranara

Ita Mira Estat