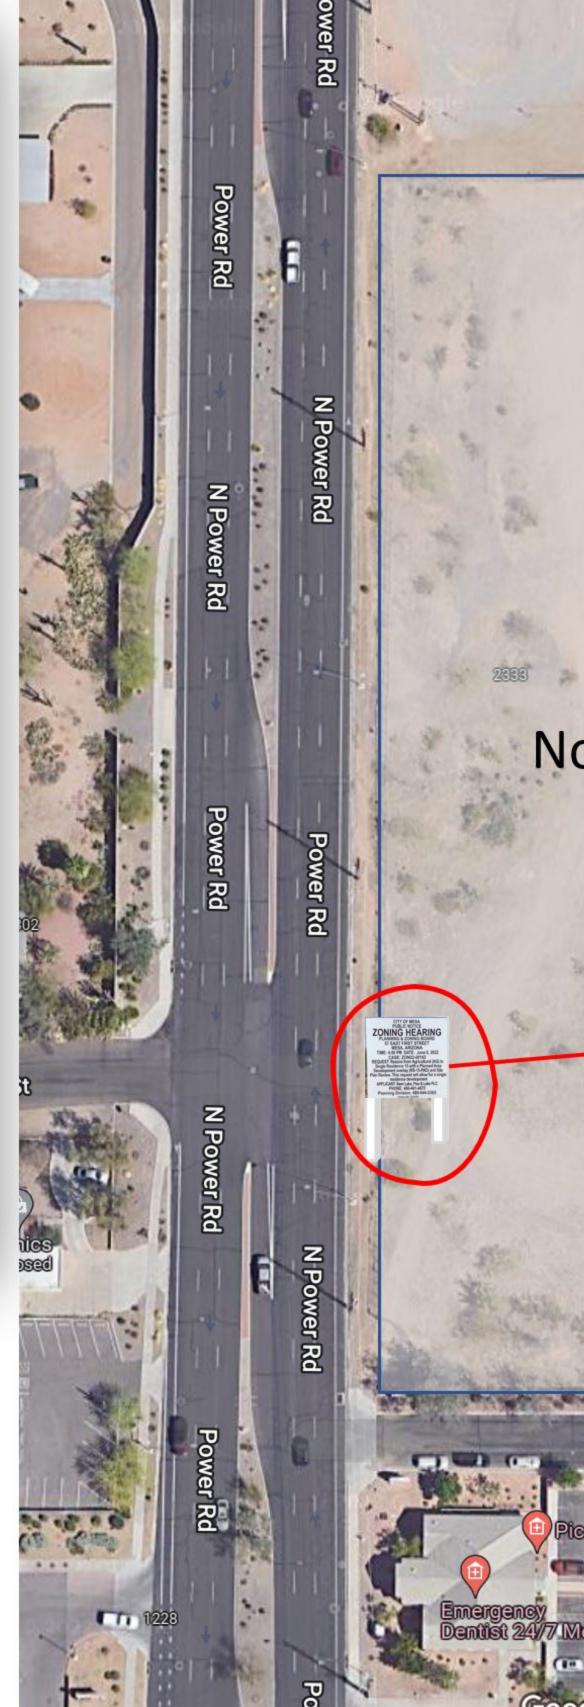

# Northeast Public Safety Facility 1333 N Power Rd.

Sign is posted approx. 160 ft north of property line on east site of Power road, across from Tonto Street

Annoushka Ranara

Ita Mira Estat