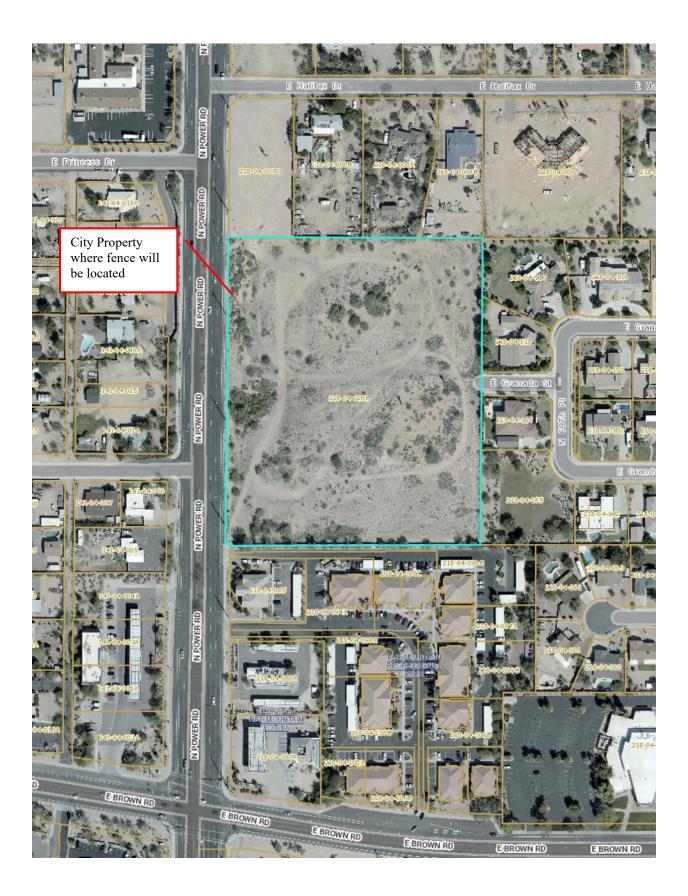

#### Upcoming Fence Installation City of Mesa Project

The City of Mesa plans to install a chain link fence surrounding the City owned vacant property on the east side of Power Rd north of Brown Rd. This is in preparation for the future Northeast Public Safety Facility project and to address code compliance complaints. This will also help keep the area clean and reduce dust.

Fence installation is expected to start on 2/1/2021

If you have any additional questions regarding this project, please contact *Curt Albright,* Michele Arrollado or Lucy Lopez with the City of Mesa Engineering Public Relations Department at (480) 644-3800.