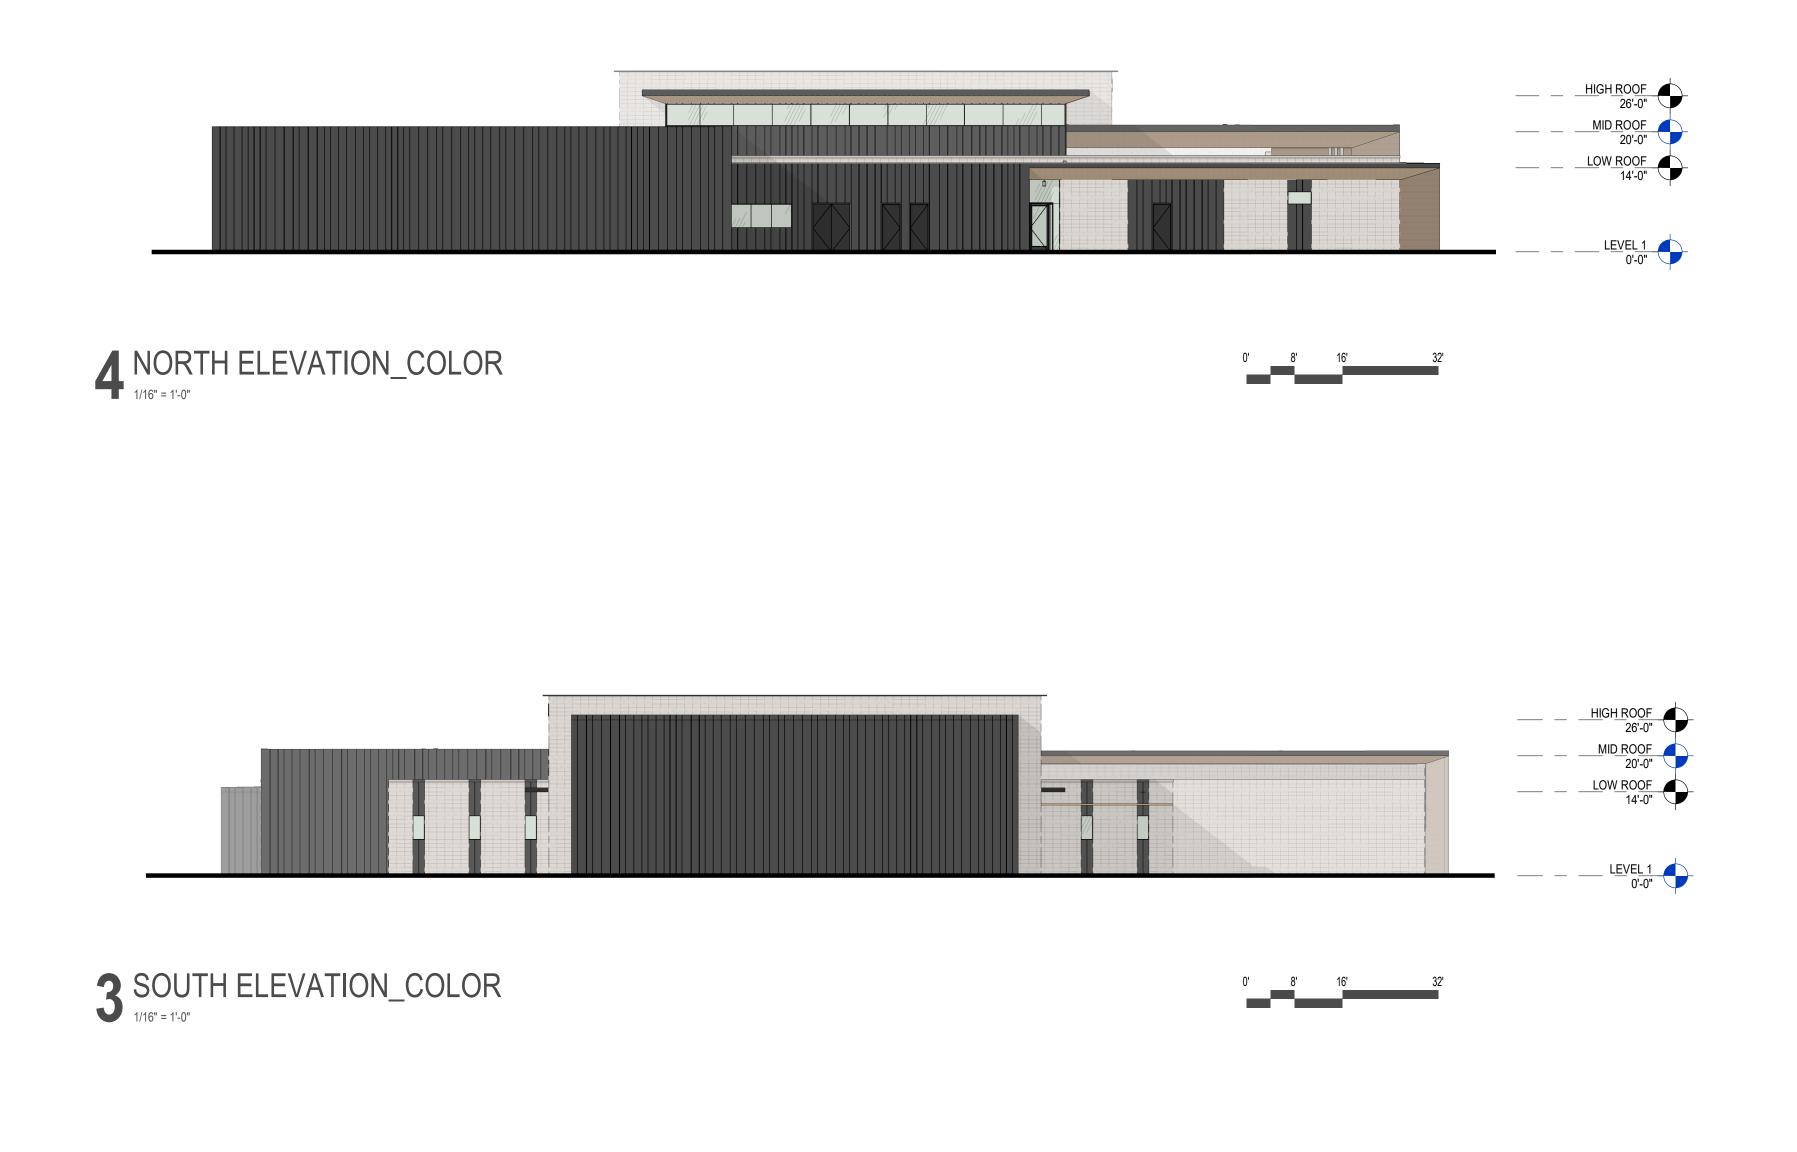

### **NOTES / ELEVATIONS**

- A. ALL DRAWINGS ARE TO BE REFERENCED AS A COMPLETE SET AND SHALL BE COORDINATED WITH THE OTHER DISCIPLINES. INFORMATION INDICATED ON ONE DRAWING IS TO BE ASSUMED AS INCLUSIVE TO ALL DRAWINGS. ANNOTATION PROVIDED AS TYPICAL CONDITIONS RELATE TO ALL SIMILAR CONDITIONS WHETHER NOTED OR GRAPHICALLY REPRESENTED. REQUEST IN WRITING TO ARCHITECT FOR DISCREPANCIES OR CLARIFICATIONS PRIOR TO COMMENCING PORTION OF WORK.
- B. ALL EXTERIOR MATERIALS REQUIRE AN APPROVAL OF A FULL-SCALE MOCK-UP BEFORE INSTALLATION.
- C. BUILDING FLOOR ELEVATIONS ARE AS FOLLOWS: FINISH FLOOR OF BUILDING = ARCH ELEV +0'-0" [CIVIL ELEV +1487.60']

### MATERIAL LEGEND

0' 8' 16'

ARCHITEKTON Perlman

NORTHEAST PUBLIC SAFETY FACILITY

CITY OF MESA 1333 N POWER ROAD MESA, ARIZONA 85207

DELTA REVISIONS # DESCRIPTION

Dear Neighbor,

We have applied for a **Planning and Zoning Board Hearing** for the property located at **1333 N. Power Rd. Mesa, AZ 85201**. This request is for the **City of Mesa Northeast Public Safety Facility**. The case number assigned to this project is **ZON22-00669**.