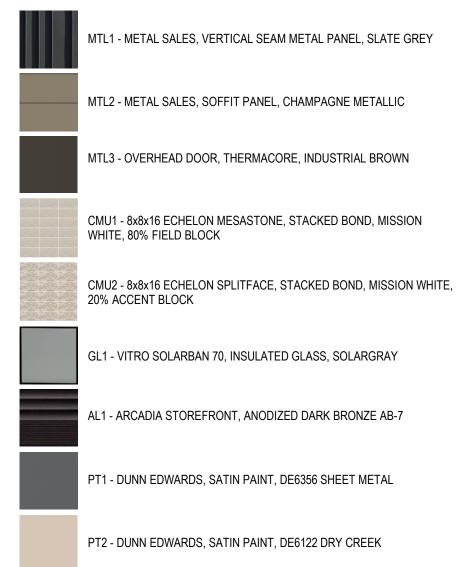

### **NOTES / ELEVATIONS**

- A. ALL DRAWINGS ARE TO BE REFERENCED AS A COMPLETE SET AND SHALL BE COORDINATED WITH THE OTHER DISCIPLINES. INFORMATION INDICATED ON ONE DRAWING IS TO BE ASSUMED AS INCLUSIVE TO ALL DRAWINGS. ANNOTATION PROVIDED AS TYPICAL CONDITIONS RELATE TO ALL SIMILAR CONDITIONS WHETHER NOTED OR GRAPHICALLY REPRESENTED. REQUEST IN WRITING TO ARCHITECT FOR DISCREPANCIES OR CLARIFICATIONS PRIOR TO COMMENCING PORTION OF WORK.
- B. ALL EXTERIOR MATERIALS REQUIRE AN APPROVAL OF A FULL-SCALE MOCK-UP BEFORE INSTALLATION.
- C. BUILDING FLOOR ELEVATIONS ARE AS FOLLOWS: FINISH FLOOR OF BUILDING = ARCH ELEV +0'-0" [CIVIL ELEV +1487.60']