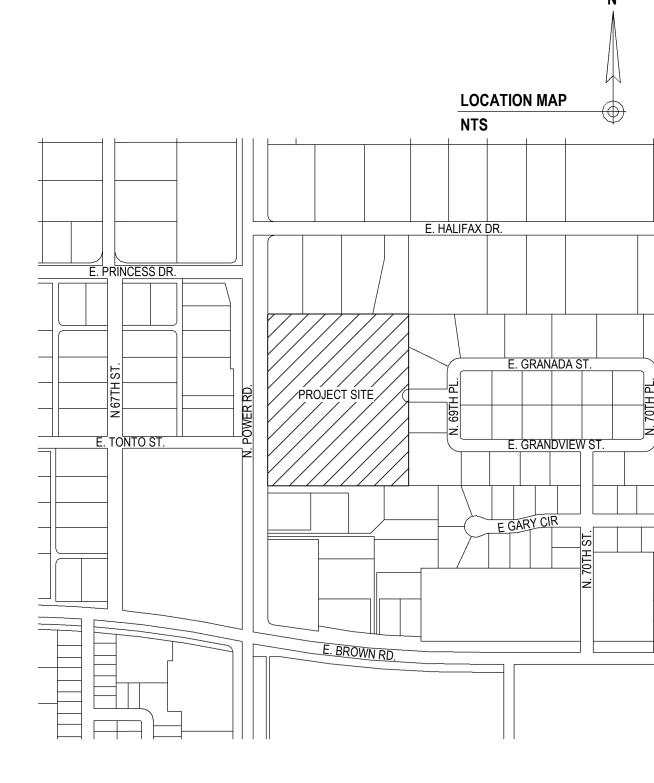

#### Purpose

We are pleased to report on the implementation of the Citizen Participation Plan that was used to inform citizens, property owners, neighbor associations, agencies, schools, and businesses in the vicinity of the site of an application for the Northeast Public Safety Facility. This site is located at 1333 N Power Road north of Brown Road and is an application for the rezoning of 8.38 acres from RS-35 to PS for the public safety facility. This report demonstrates how residents, property and business owners in this area had an adequate opportunity to learn about and comment on the proposed facility.

We have submitted the following City of Mesa Planning application regarding the City of Mesa **Northeast Public Safety Facility** located at 1333 N Power. The proposed project is to construct a new combined facility with a Fire/Medical Services Station with a new Police Substation. The project will identify common spaces that will be shared by the Mesa Police and Fire Departments.