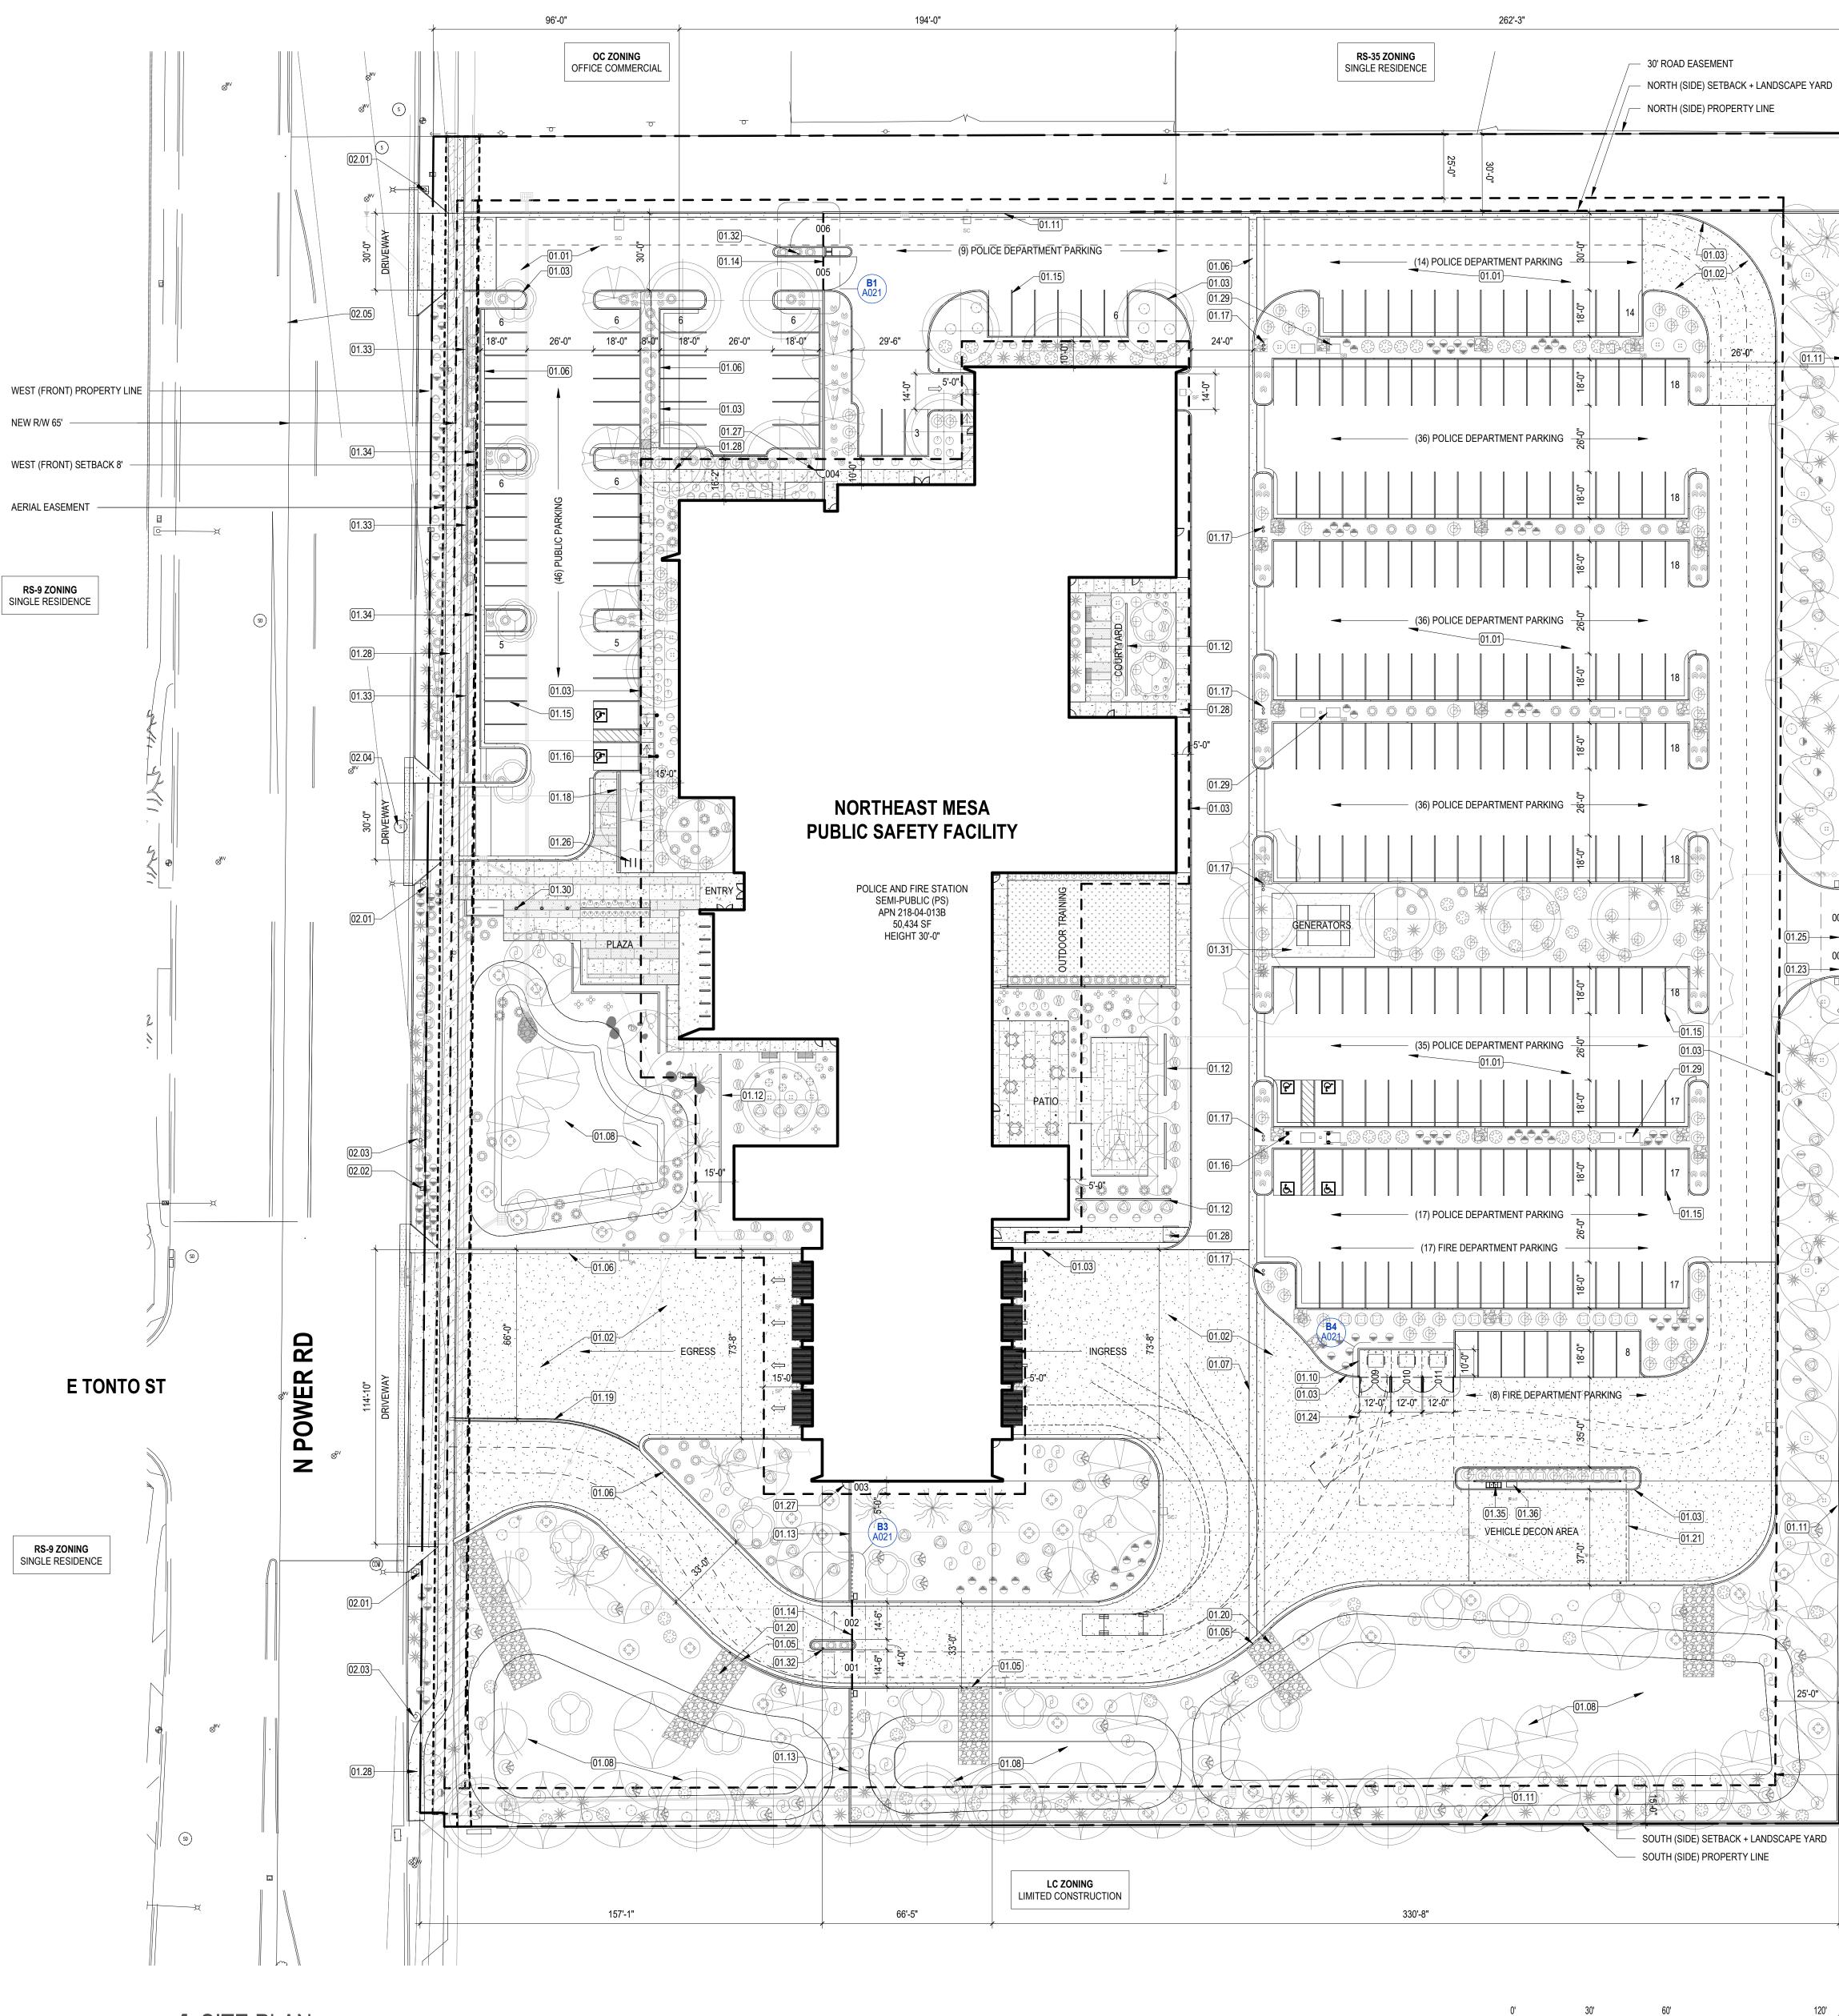

#### **PROJECT DESCRIPTION**

THE NORTHEAST PUBLIC SAFETY FACILITY WILL BE LOCATED AT 1333 N POWER ROAD IN MESA ARIZONA. THE NEW FACILITY WILL COMBINE A NEW FIRE/MEDICAL SERVICES STATION WITH A NEW POLICE SUBSTATION. THE PROJECT WILL IDENTIFY COMMON SPACES THAT WILL BE SHARED BY THE POLICE AND FIRE DEPARTMENTS.

### **PROJECT INFO**

OWNER: CITY OF MESA MICHAELA CHELINI 480 644 5682 MICHAELA.CHELINI@MESAAZ.GOV

20 E MAIN ST - 5TH FLOOR MESA, AZ 85211

464 S FARMER AVE, STE 101 TEMPE, ARIZONA 85281

**ARCHITECT: ARCHITEKTON** DOUG BROWN 480 894 4637 DOUGBROWN@ARCHITEKTON.COM

PROJECT NAME NORTHEAST PUBLIC SAFETY FACILITY

SITE AREA GROSS: 401,736 SF (9.22 ACRES) SITE: 365,055 SF (8.38 ACRES)

ZONING EXISTING: RS-35 PROPOSED: PS

PARCEL APN 218-04-013B

**BUILDING AREA** GROSS BUILDING AREA: 50,451 SF POLICE STATION: 28,743 SF FIRE/MEDICAL STATION: 14,937 SF COMMON USE AREAS: 6,754 SF

**BUILDING HEIGHT** 30'-0"

PARKING POLICE STATION REQUIRED: 1 SPACE PER 300 SF, PLUS 1 SPACE PER 75 SF FOR COMMUNITY ROOM 28,743 / 300 = 96 SPACES 1,535 / 75 = 21 SPACES (SHARED WITH FIRE)

FIRE STATION REQUIRED: 1 SPACE PER BED, PLUS 1 SPACE PER 75 SF FOR COMMUNITY ROOM 8 BEDS = 8 SPACES 1,535 / 75 = 21 SPACES (SHARED WITH POLICE)

TOTAL REQUIRED: 125 SPACES PUBLIC PARKING PROVIDED: 47 SPACES POLICE PARKING PROVIDED: 183 SPACES

FIRE PARKING PROVIDED: 25 SPACES TOTAL PARKING PROVIDED: 255

BICYCLE BICYCLE REQUIRED (PUBLIC): 1 SPACE PER 10 ON-SITE REQUIRED 1 PER 10 / 125 SPACES = 13 SPACES

BICYCLE PROVIDED (PUBLIC): 6 SPACES BICYCLE PROVIDED (SECURÉ): 16 SPACES

TOTAL BICYCLE PROVIDED: 22 LANDSCAPE LANDSCAPE PUBLIC SF: 44,208 SF LANDSCAPE SECURE SF: 82,109 SF

#### **KEYNOTES**

- 01.01 NEW ASPHALT PAVING, SEE CIVIL
- 01.02 NEW 6" CONCRETE PAVING 01.03 NEW CONCRETE CURB
- 01.05 CONCRETE CURB INLET, REFER TO CIVIL 01.06 CONCRETE CURB & GUTTER, REFER TO CIVIL
- 01.07 CONCRETE VALLEY GUTTER, REFER TO CIVIL
- 01.08 LANDSCAPE AREA / RETENTION 01.10 TRASH/RECYCLING - 6' HIGH CMU WALL WITH PAINTED
- STEEL DOUBLE GATE
- 01.11 8' HIGH CMU SITE WALL 01.12 4' HIGH CMU SCREEN WALL
- 01.13 8' HIGH CMU SITE WALL WITH ENHANCED SITE WALL PATTERN
- 01.14 DUAL MOTORIZED SLIDING GATES
- 01.15 9'-0" X 18'-0" STALL TYP 01.16 ADA PARKING SIGN
- 01.17 EV CONDUIT / PV CONDUIT 01.18 BUILDING MONUMENT SIGN
- 01.19 DOUBLE LINE STRIPING
- 01.20 RIP RAP AT RETENTION ENTRY 01.21 SHADE STRUCTURE OVER VEHICLE DECON AREA
- 01.23 MANUAL SLIDING GATE
- 01.24 50' TRASH ENCLOSURE CLEARANCE 01.25 EMERGENCY EGRESS ONLY
- 01.26 BICYCLE RACK
- 01.27 SITE MAN GATE 01.28 CONCRETE SIDEWALK
- 01.29 SITE LIGHTING 01.30 FLAG POLE
- 01.31 GENERATOR PAD
- 01.32 GATE ACCESS KEYPAD
- 02.01 EXISTING STREET LIGHT, REFER TO CIVIL
- 02.02 EXISTING ELECTRICAL CABINET, REFER TO CIVIL 02.03 EXISTING POWER POLE, REFER TO CIVIL
- 02.04 EXISTING SEWER MANHOLE, REFER TO CIVIL
- 02.05 EXISTING MEDIAN TO BE REVISED, REFER TO CIVIL

### NORTHEAST PUBLIC **SAFETY FACILITY**

CITY OF MESA 1333 N POWER ROAD MESA, ARIZONA 85207

DELTA REVISIONS # DESCRIPTION

| mesa·az |  |  |
|---------|--|--|