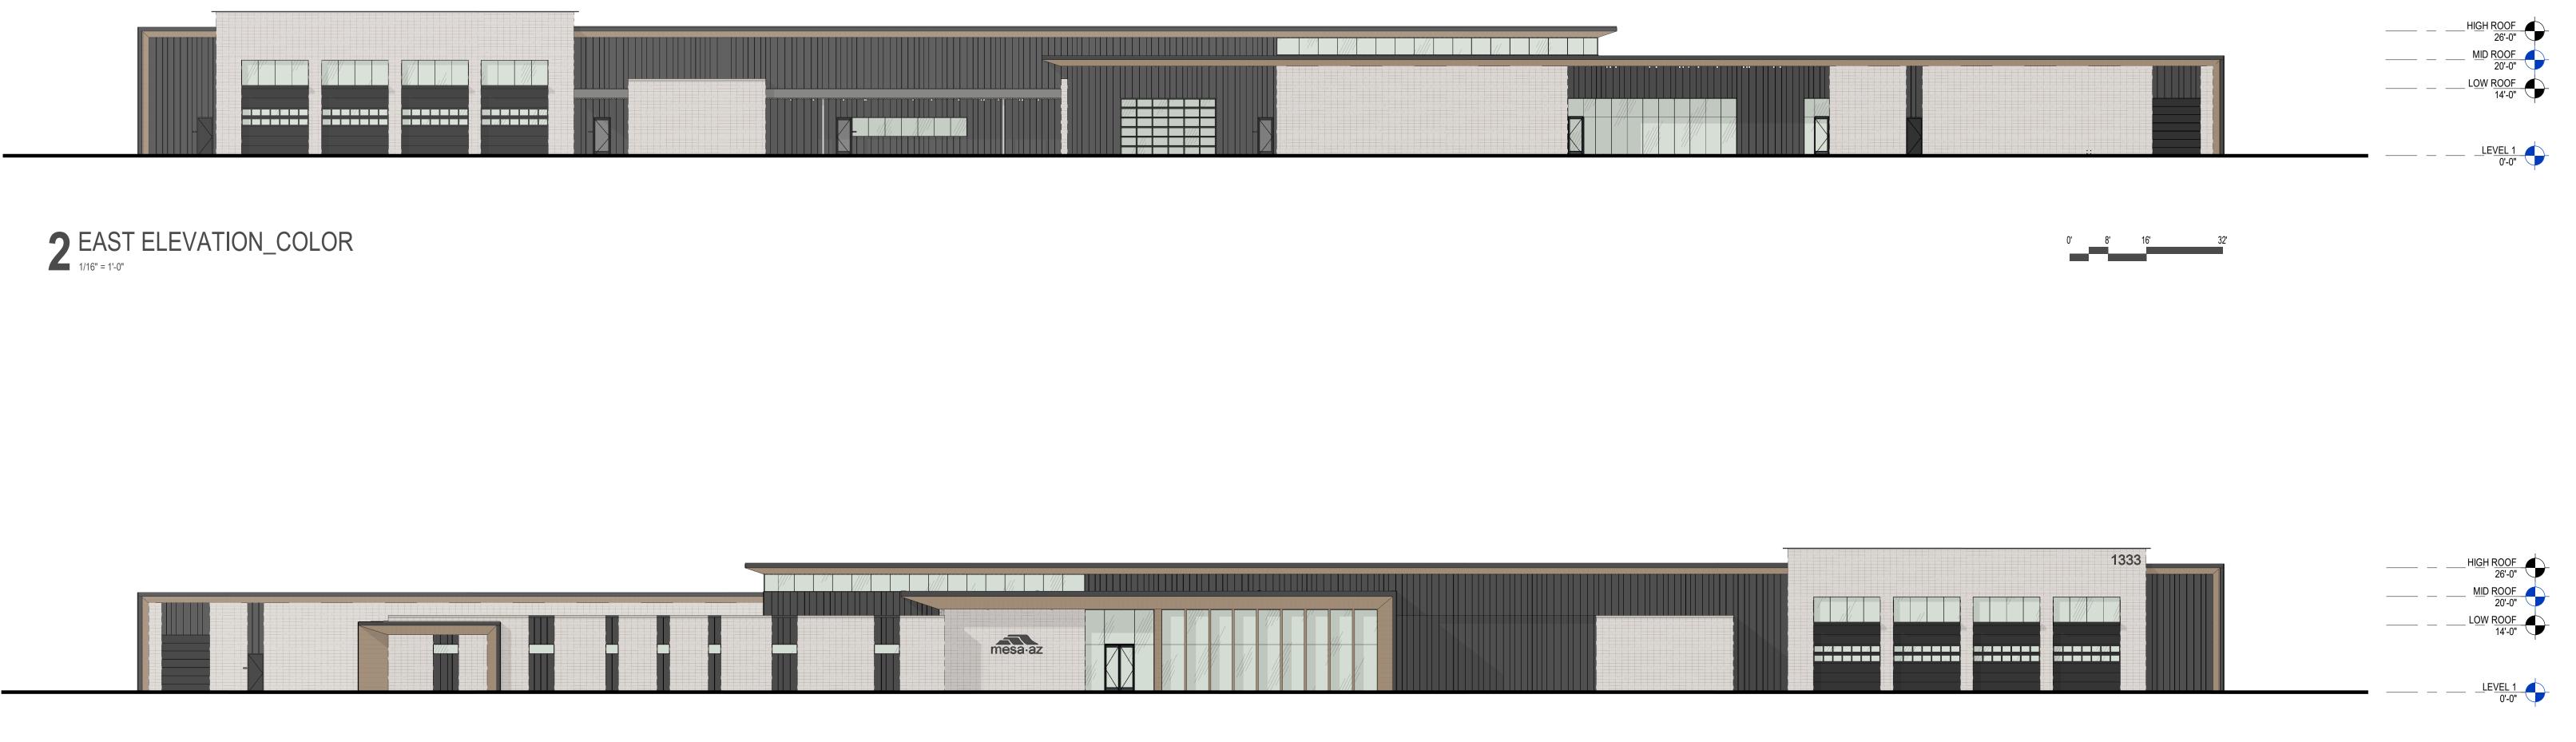

**DRB22-00670** – Requesting review of the exterior building elevations of the proposed new facility.

This letter is being sent to all property owners within 1,000 feet of the property at the request of the City of Mesa Planning Division. Enclosed for your review are copies of the **overall site plan for reference and facility elevations** of the proposed development. If you have any questions regarding this proposal, please call me at **480-644-3800** or e-mail me at <u>Engineering.Info@MesaAZ.gov</u>.