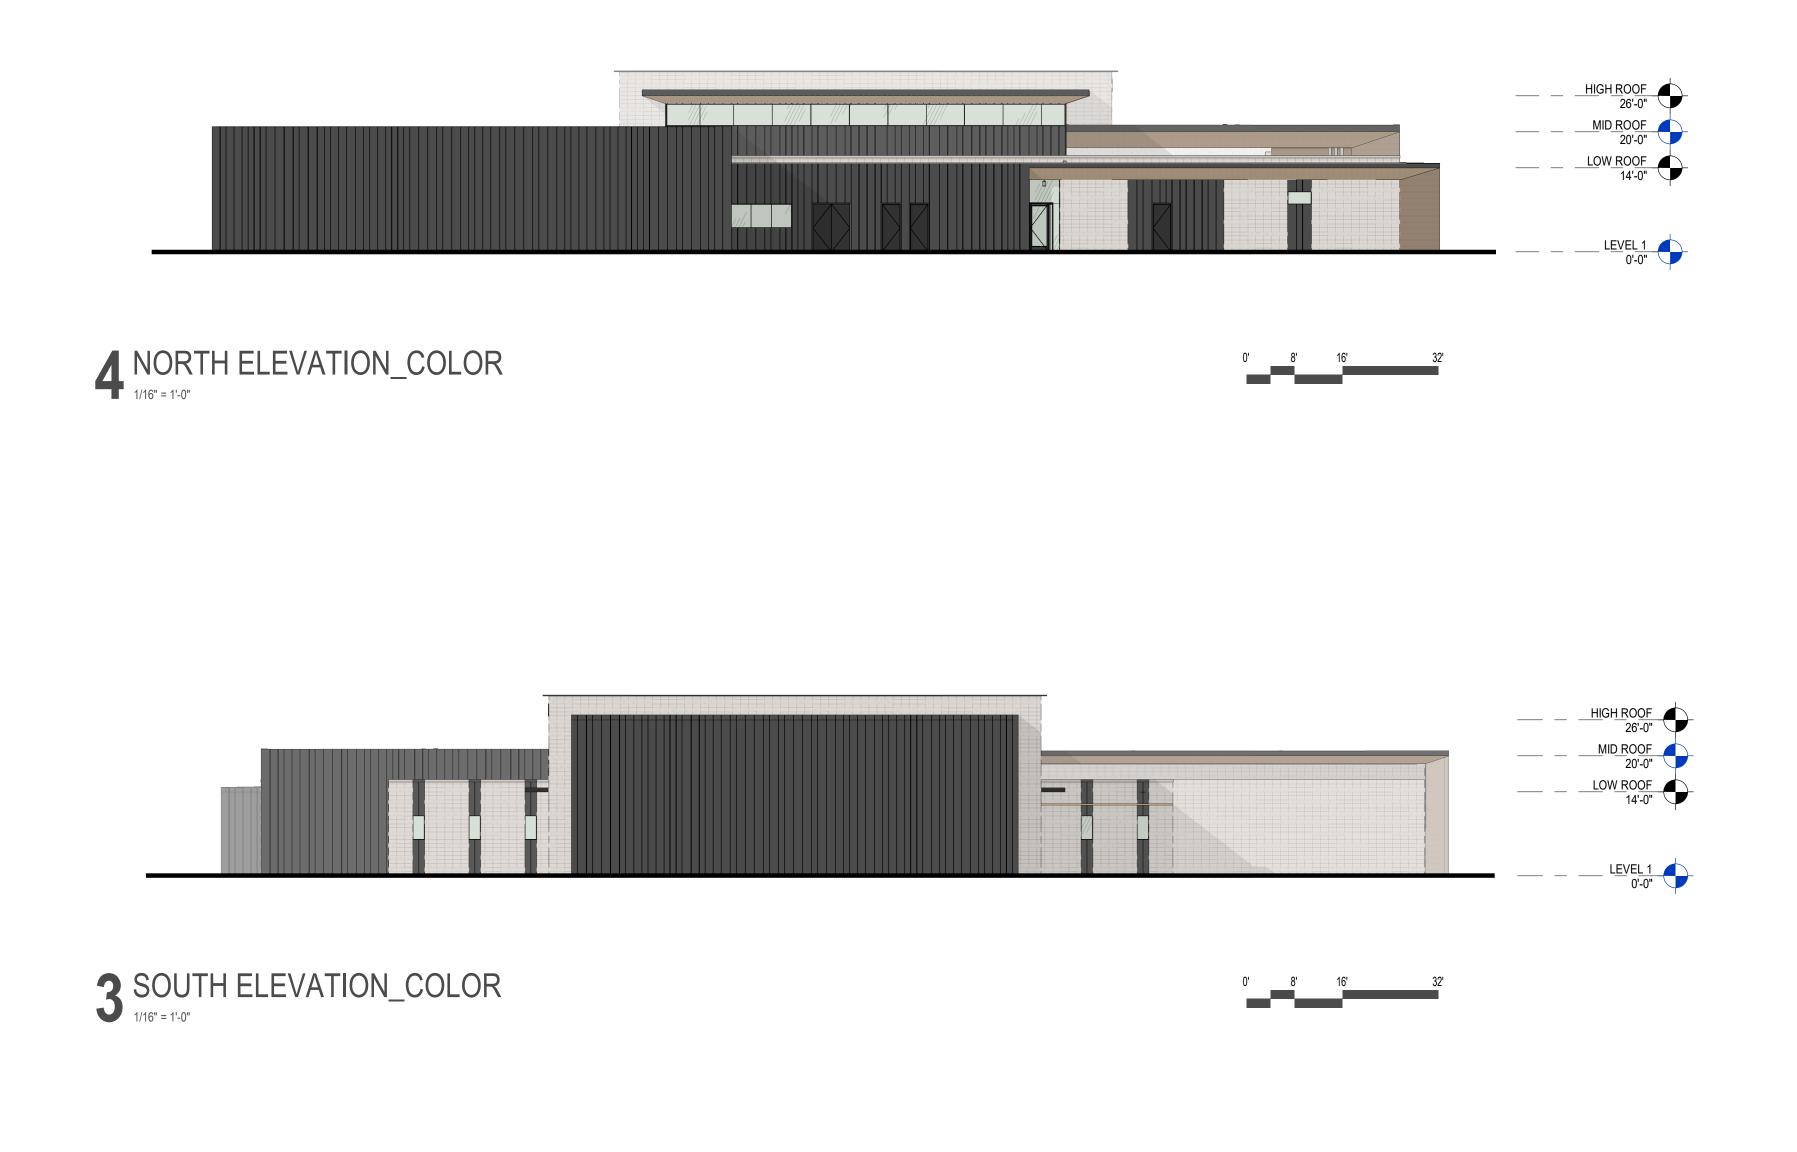

**DRB22-00670** – Requesting review of the exterior building elevations of the proposed new facility.

This letter is being sent to all property owners within 1,000 feet of the property at the request of the City of Mesa Planning Division. Enclosed for your review are copies of the **overall site plan for reference and facility elevations** of the proposed development. If you have any questions regarding this proposal, please call me at **480-644-3800** or e-mail me at <u>Engineering.Info@MesaAZ.gov</u>.