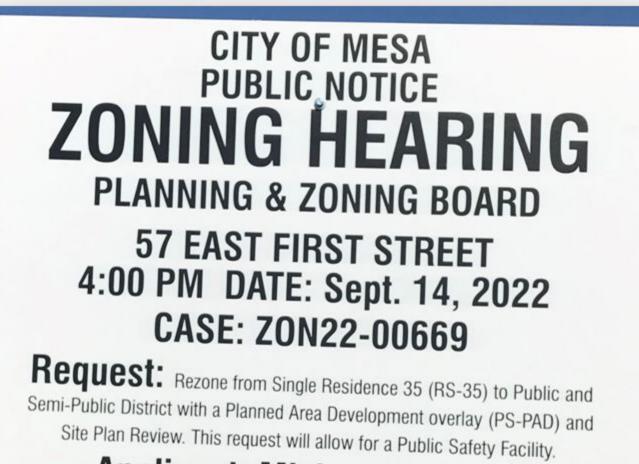

### MATERIAL LEGEND

0' 8' 16'

ARCHITEKTON Perlman

NORTHEAST PUBLIC SAFETY FACILITY

CITY OF MESA 1333 N POWER ROAD MESA, ARIZONA 85207

DELTA REVISIONS # DESCRIPTION

Dear Neighbor,

We have applied for a **Planning and Zoning Board Hearing** for the property located at **1333 N. Power Rd. Mesa, AZ 85201**. This request is for the **City of Mesa Northeast Public Safety Facility**. The case number assigned to this project is **ZON22-00669**.

This application will be scheduled for consideration by the Mesa Planning and Zoning Board at their meeting held on **Wednesday**, **September 14**, **2022** in the City Council Chambers located at 57 East First Street. The meeting will begin at 4:00 p.m. You are invited to attend this meeting and provide any input you may have regarding this proposal.