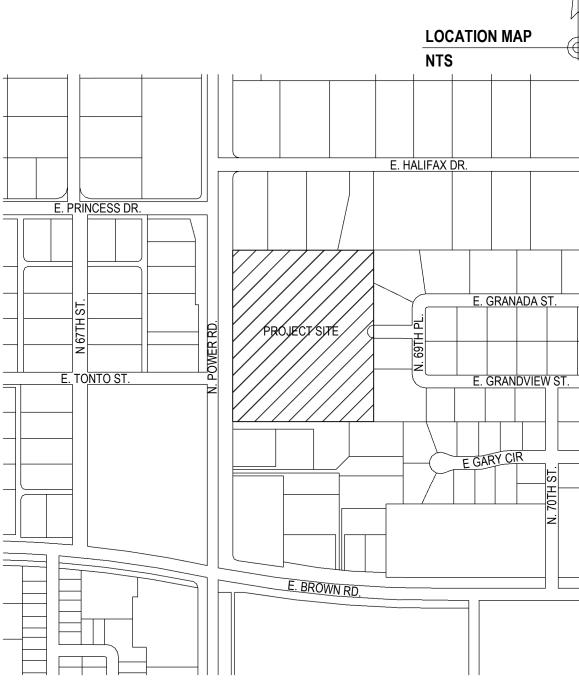

#### Purpose

We are pleased to report on the implementation of the Citizen Participation Plan that was used to inform citizens, property owners, neighbor associations, agencies, schools, and businesses in the vicinity of the site of an application for the Northeast Public Safety Facility. This site is located at 1333 N Power Road north of Brown Road and is an application for the rezoning of 8.38 acres from RS-35 to PS for the public safety facility. This report demonstrates how residents, property and business owners in this area had an adequate opportunity to learn about and comment on the proposed facility.

We have submitted the following City of Mesa Planning application regarding the City of Mesa **Northeast Public Safety Facility** located at 1333 N Power. The proposed project is to construct a new combined facility with a Fire/Medical Services Station with a new Police Substation. The project will identify common spaces that will be shared by the Mesa Police and Fire Departments.

This letter is being sent to all property owners within 500 feet of the property at the request of the City of Mesa Planning Division. Enclosed for your review is a copy of the site plan and elevations of the proposed development. If you have any questions regarding this proposal, please call me at **(480)-644-3800** or e-mail me at Engineering.Info@MesaAZ.gov.