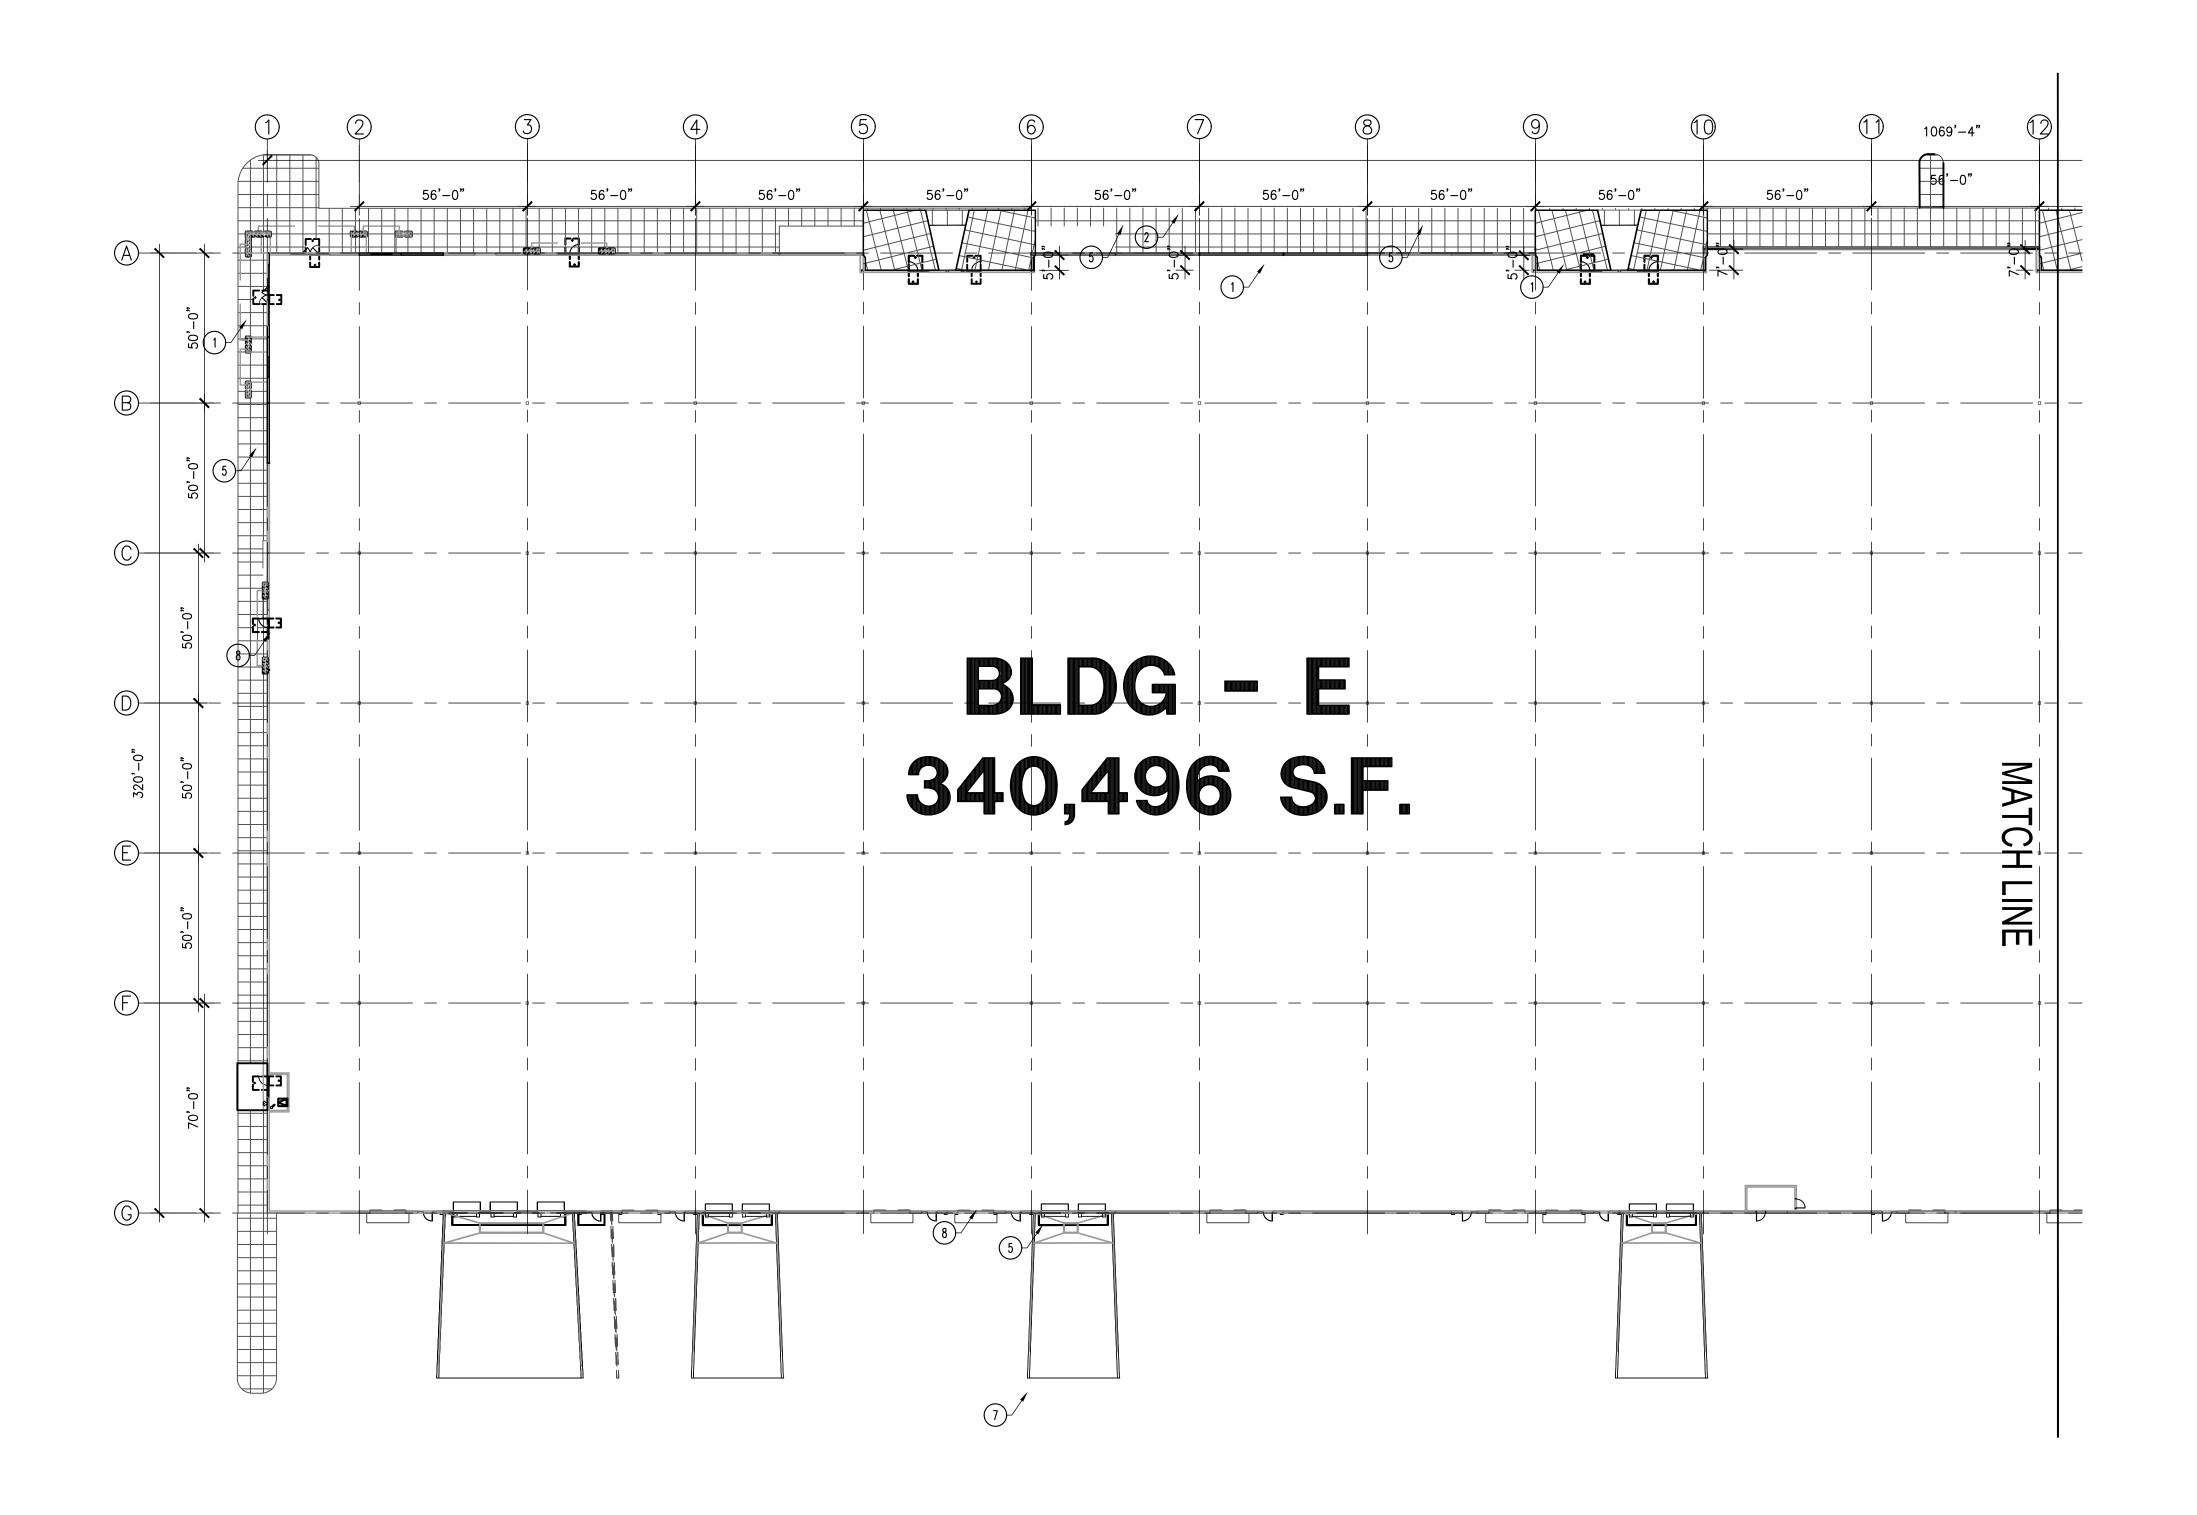

**PLANNING** 

INTERIORS

ARCHITECTURE

Andrews Design Group, Inc.

CV MESA PECOS INDUSTRIAL PARK 7839 E. PECOS ROAD MESA, ARIZONA

No: DATE: **REVISIONS:** 

DR3

DATE: 06/12/2022

PROJECT MANAGEMENT 1095 W. RIO SALADO PKWY., SUITE 203 TEMPE, AZ 85281

- 4" ANGLED COLORED CONCRETE (DAVIS COLOR-BRICK RED
- STAMPED COLORED CONCRETE (DAVIS COLOR-BRICK RED
- 8" THICK CONCRETE TILT-UP PANEL (SEE STRUCTURAL)
   METAL ANGLE CANOPIES
   CANTILEVER SOLID METAL CANOPY FOR DOOR OPENINGS
   DOCK WELL WITH 9' WIDE DOORS
- 8. ROLL-UP DOORS
- 9. 12" THICK CONCRETE TILT-UP PANEL (SEE STRUCTURAL)