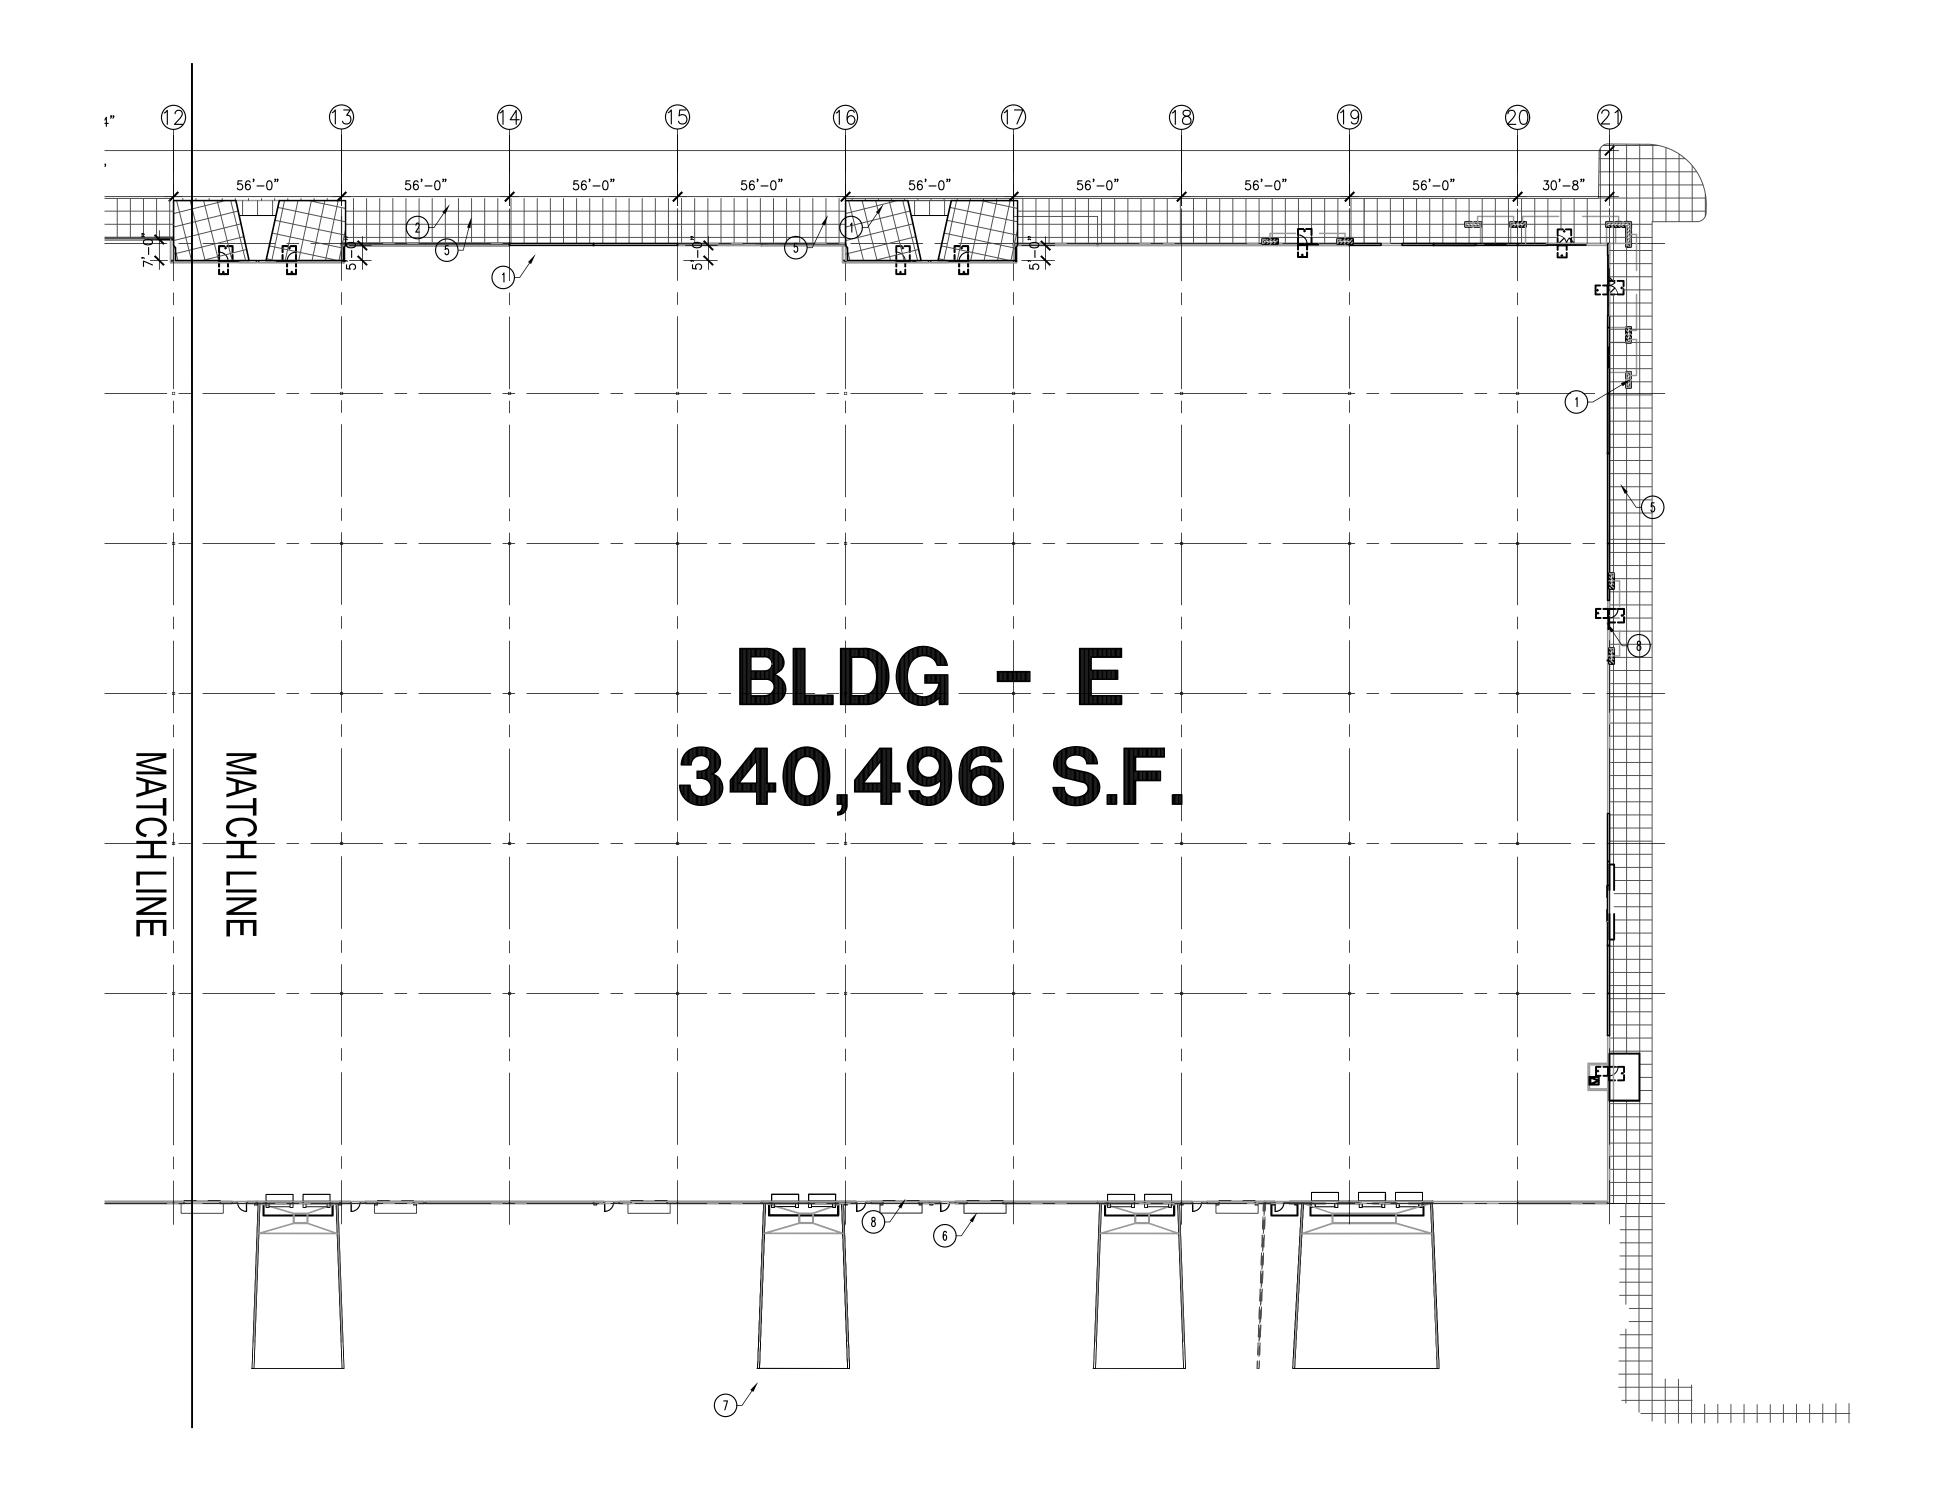

**PLANNING** 

INTERIORS

ARCHITECTURE

Andrews Design Group, Inc.

CV MESA PECOS INDUSTRIAL PARK 7839 E. PECOS ROAD MESA, ARIZONA

No: DATE: **REVISIONS:** 

DR3

DATE: 06/12/2022

PROJECT MANAGEMENT 1095 W. RIO SALADO PKWY., SUITE 203 TEMPE, AZ 85281

- 4" ANGLED COLORED CONCRETE (DAVIS COLOR-BRICK RED
- STAMPED COLORED CONCRETE (DAVIS COLOR-BRICK RED
- 8" THICK CONCRETE TILT-UP PANEL (SEE STRUCTURAL)
   METAL ANGLE CANOPIES
   CANTILEVER SOLID METAL CANOPY FOR DOOR OPENINGS
   DOCK WELL WITH 9' WIDE DOORS
- 8. ROLL-UP DOORS
- 9. 12" THICK CONCRETE TILT-UP PANEL (SEE STRUCTURAL)