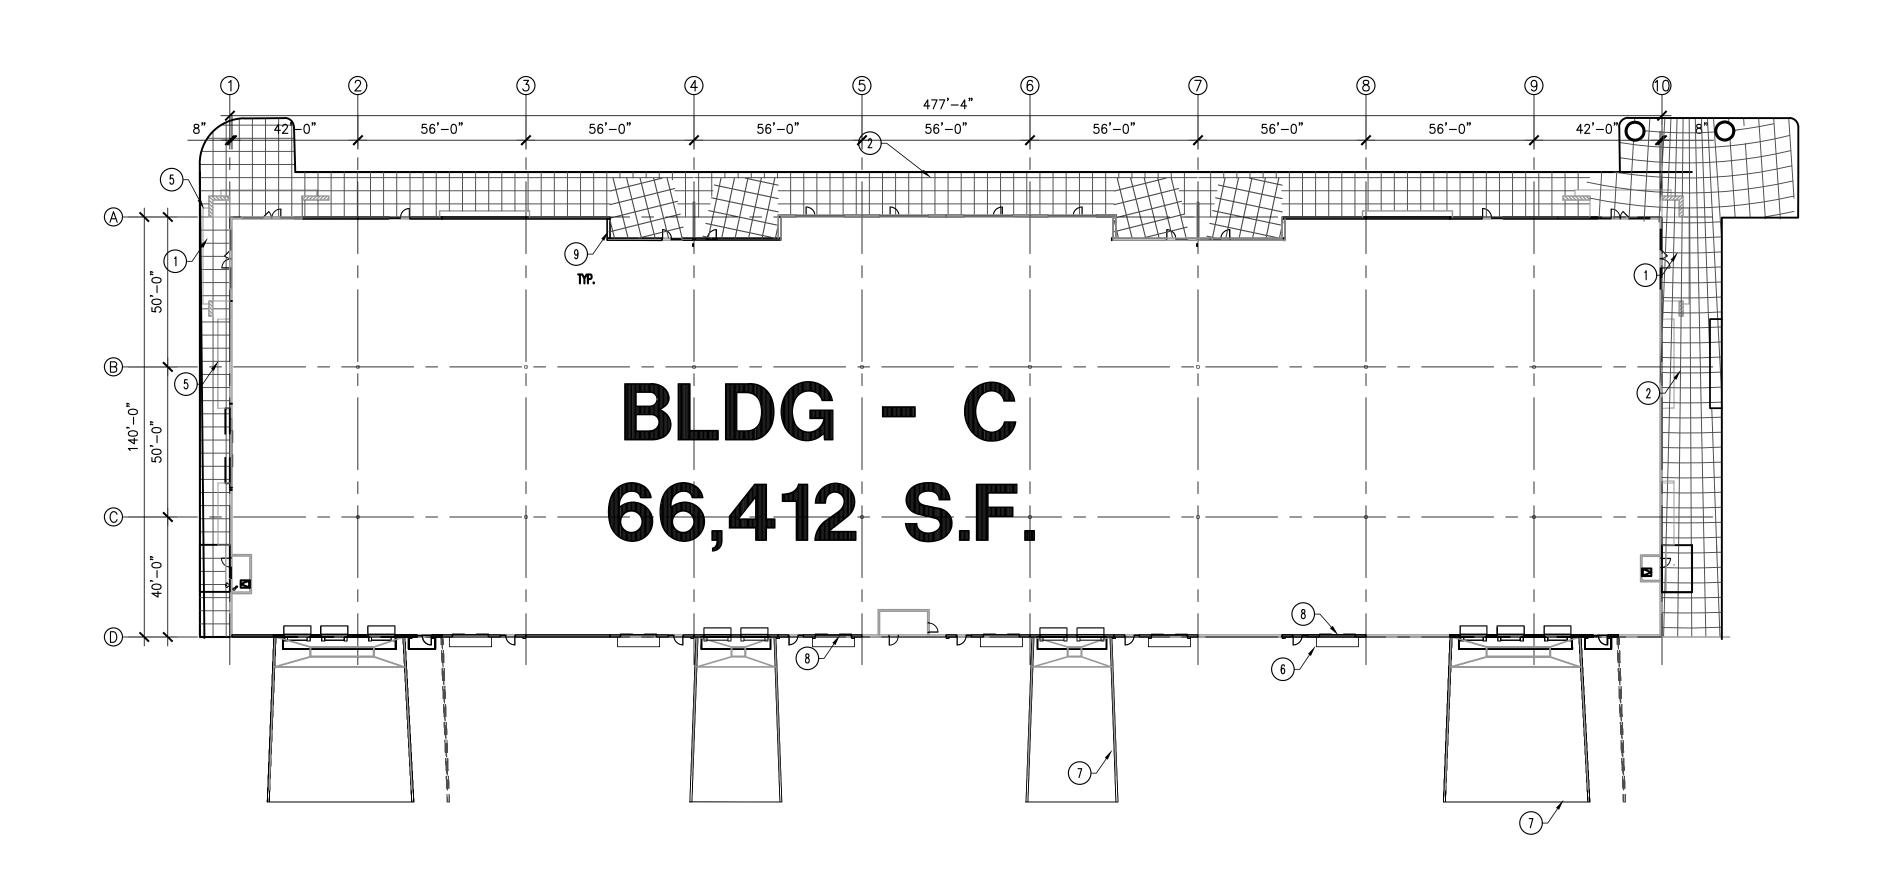

Andrews Design Group, Inc.

CV MESA PECOS INDUSTRIAL PARK 7839 E. PECOS ROAD MESA, ARIZONA No: DATE: REVISIONS:

\( \frac{1}{2} \)
\( \frac{3}{3} \)

**KEY NOTES** 

1. 4" ANGLED COLORED CONCRETE (DAVIS COLOR-BRICK RED

3. STAMPED COLORED CONCRETE (DAVIS COLOR-BRICK RED

4. 8" THICK CONCRETE TILT-UP PANEL (SEE STRUCTURAL)

5. METAL ANGLE CANOPIES
6. CANTILEVER SOLID METAL CANOPY FOR DOOR OPENINGS
7. DOCK WELL WITH 9' WIDE DOORS
8. ROLL-UP DOORS

DR5

DATE: 06/12/2022

ARCHITECTURE PLANNING INTERIORS PROJECT MANAGEMENT

1095 W. RIO SALADO PKWY., SUITE 203 TEMPE, AZ 85281

Andrews Design Group, Inc.

CV MESA PECOS INDUSTRIAL PARK 7839 E. PECOS ROAD MESA, ARIZONA **KEY NOTES** 

1. 4" ANGLED COLORED CONCRETE (DAVIS COLOR-BRICK RED

4" CONCRETE
 STAMPED COLORED CONCRETE (DAVIS COLOR-BRICK RED

4. 8" THICK CONCRETE TILT-UP PANEL (SEE STRUCTURAL)

5. METAL ANGLE CANOPIES
6. CANTILEVER SOLID METAL CANOPY FOR DOOR OPENINGS
7. DOCK WELL WITH 9' WIDE DOORS
8. ROLL—UP DOORS