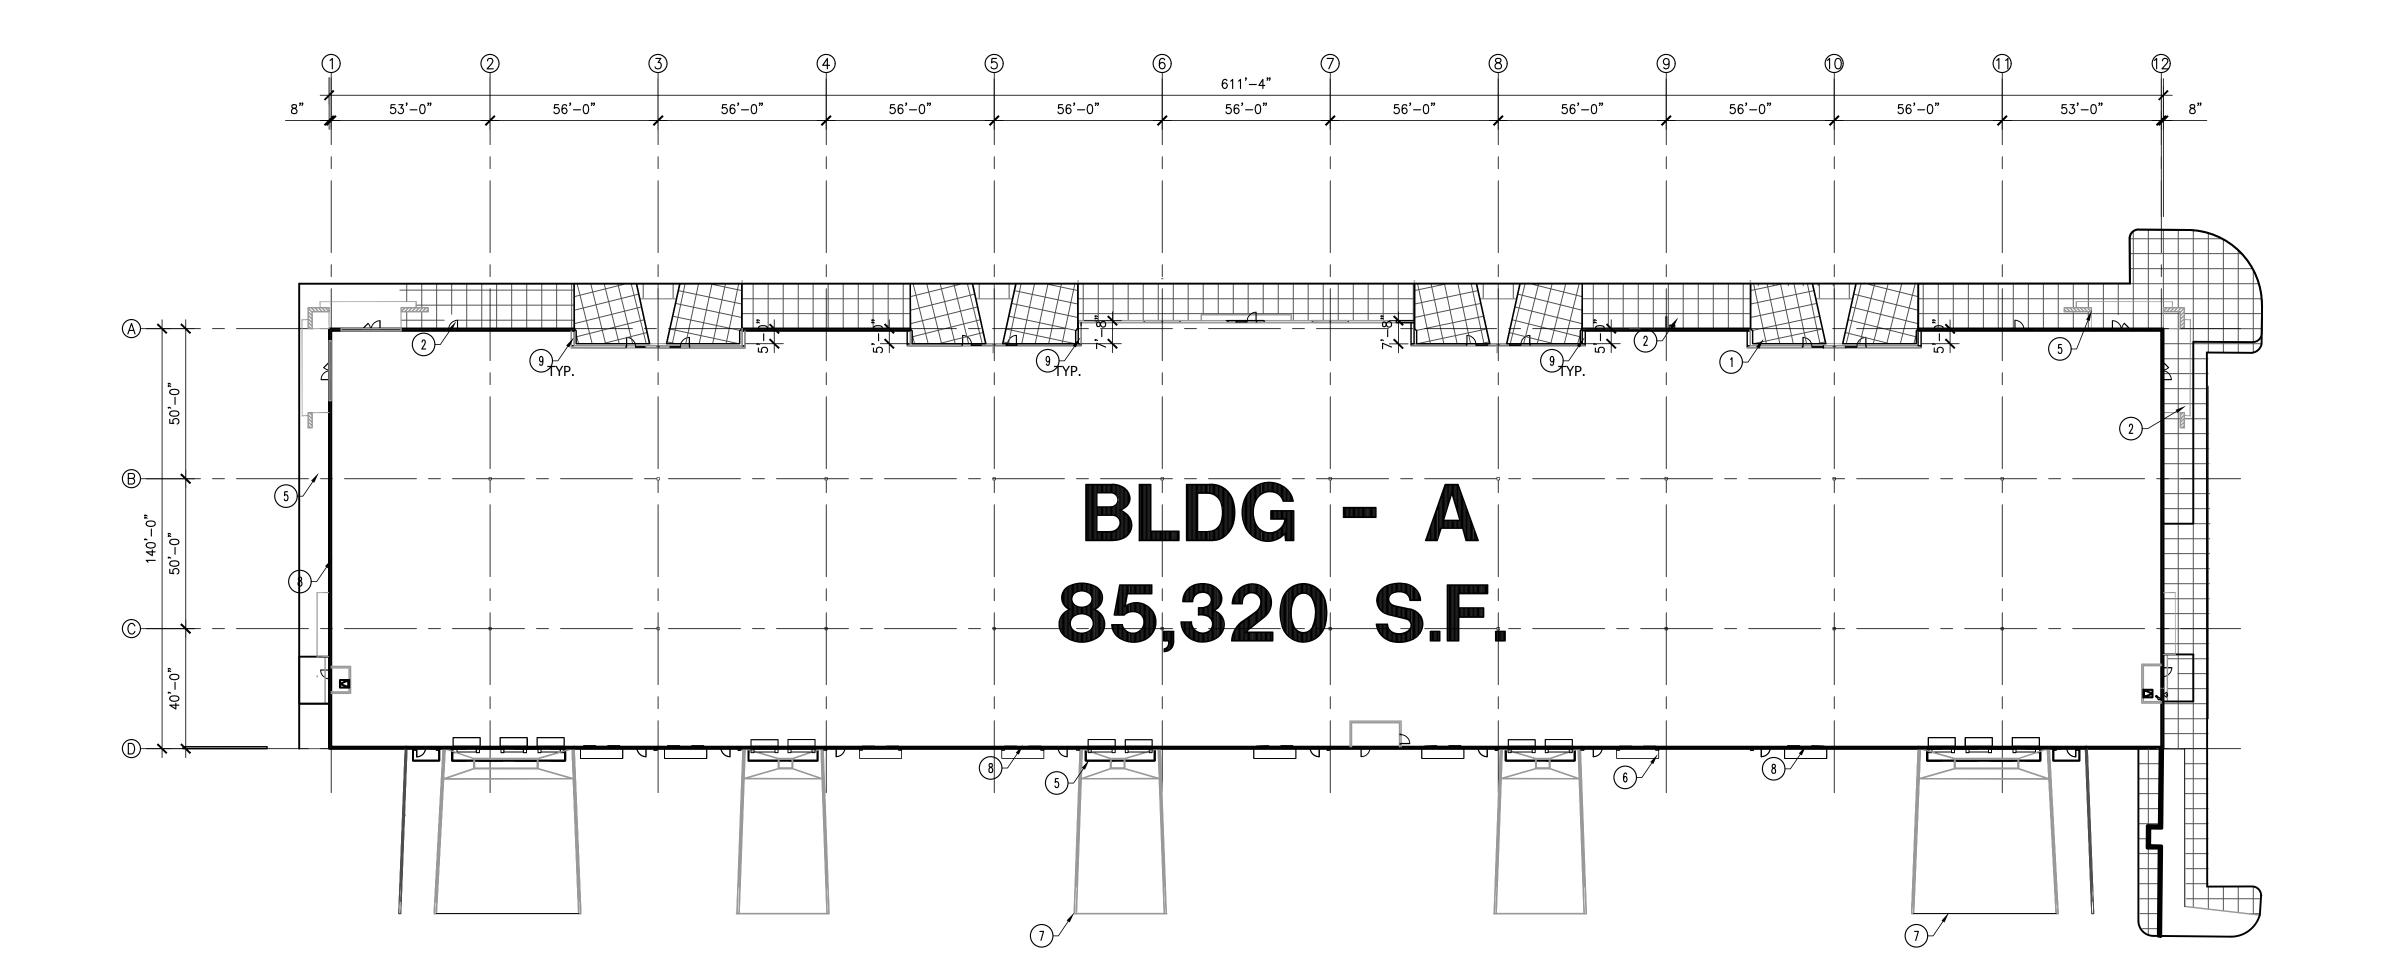

Andrews Design Group, Inc.

CV MESA PECOS INDUSTRIAL PARK 7839 E. PECOS ROAD MESA, ARIZONA

No: DATE: **REVISIONS:** 

**# KEY NOTES** 

2. 4" CONCRETE

1. 4" ANGLED COLORED CONCRETE (DAVIS COLOR-BRICK RE

3. STAMPED COLORED CONCRETE (DAVIS COLOR-BRICK RED

4. 8" THICK CONCRETE TILT-UP PANEL (SEE STRUCTURAL)

4. 8 THICK CONCRETE TILT-UP PANEL (SEE STRUCTURAL)

5. METAL ANGLE CANOPIES

6. CANTILEVER SOLID METAL CANOPY FOR DOOR OPENINGS

7. DOCK WELL WITH 9' WIDE DOORS

8. ROLL-UP DOORS

9. 12" THICK CONCRETE TILT-UP PANEL (SEE STRUCTURAL)

DR1

DATE: 06/12/2022

1095 W. RIO SALADO PKWY., SUITE 203 TEMPE, AZ 85281

ARCHITECTURE

**PLANNING** 

INTERIORS

PROJECT MANAGEMENT

9. 12" THICK CONCRETE TILT-UP PANEL (SEE STRUCTURAL)

Andrews Design Group, Inc.

ARCHITECTURE

CV MESA PECOS INDUSTRIAL PARK 7839 E. PECOS ROAD MESA, ARIZONA No: DATE: REVISIONS:

\( \frac{1}{2} \)
\( \frac{3}{3} \)