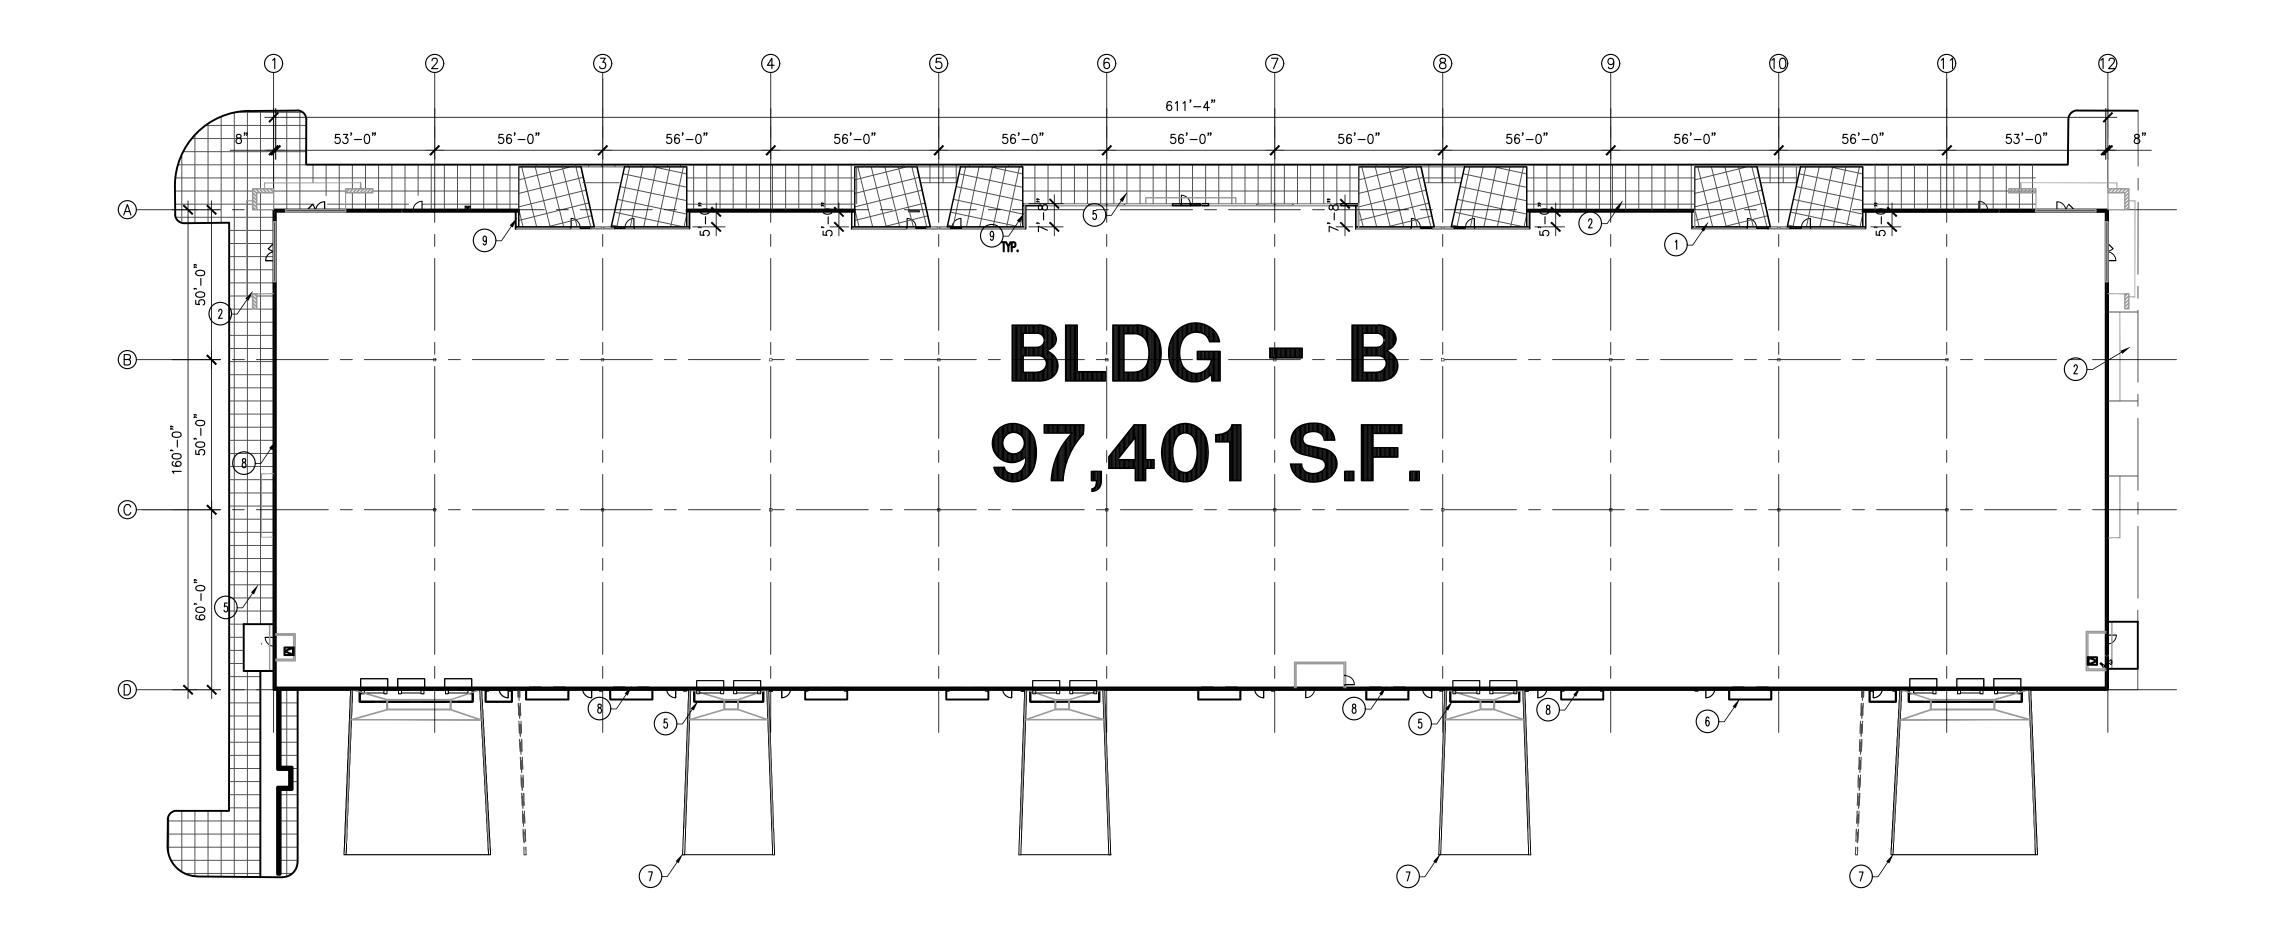

DR2

DATE: 06/12/2022

PLANNING INTERIORS PROJECT MANAGEMENT 1095 W. RIO SALADO PKWY., SUITE 203 TEMPE, AZ 85281

- 4" ANGLED COLORED CONCRETE (DAVIS COLOR-BRICK RED
- 4" CONCRETE
   STAMPED COLORED CONCRETE (DAVIS COLOR-BRICK RED
- 4. 8" THICK CONCRETE TILT-UP PANEL (SEE STRUCTURAL)
- 5. METAL ANGLE CANOPIES
  6. CANTILEVER SOLID METAL CANOPY FOR DOOR OPENINGS
  7. DOCK WELL WITH 9' WIDE DOORS
- 8. ROLL-UP DOORS9. 12" THICK CONCRETE TILT-UP PANEL (SEE STRUCTURAL)

**PLANNING** 

INTERIORS

ARCHITECTURE

Andrews Design Group, Inc.

CV MESA PECOS INDUSTRIAL PARK 7839 E. PECOS ROAD MESA, ARIZONA

No: DATE: **REVISIONS:** 

DR3

DATE: 06/12/2022

PROJECT MANAGEMENT 1095 W. RIO SALADO PKWY., SUITE 203 TEMPE, AZ 85281

- 4" ANGLED COLORED CONCRETE (DAVIS COLOR-BRICK RED
- STAMPED COLORED CONCRETE (DAVIS COLOR-BRICK RED
- 8" THICK CONCRETE TILT-UP PANEL (SEE STRUCTURAL)
   METAL ANGLE CANOPIES
   CANTILEVER SOLID METAL CANOPY FOR DOOR OPENINGS
   DOCK WELL WITH 9' WIDE DOORS
- 8. ROLL-UP DOORS
- 9. 12" THICK CONCRETE TILT-UP PANEL (SEE STRUCTURAL)