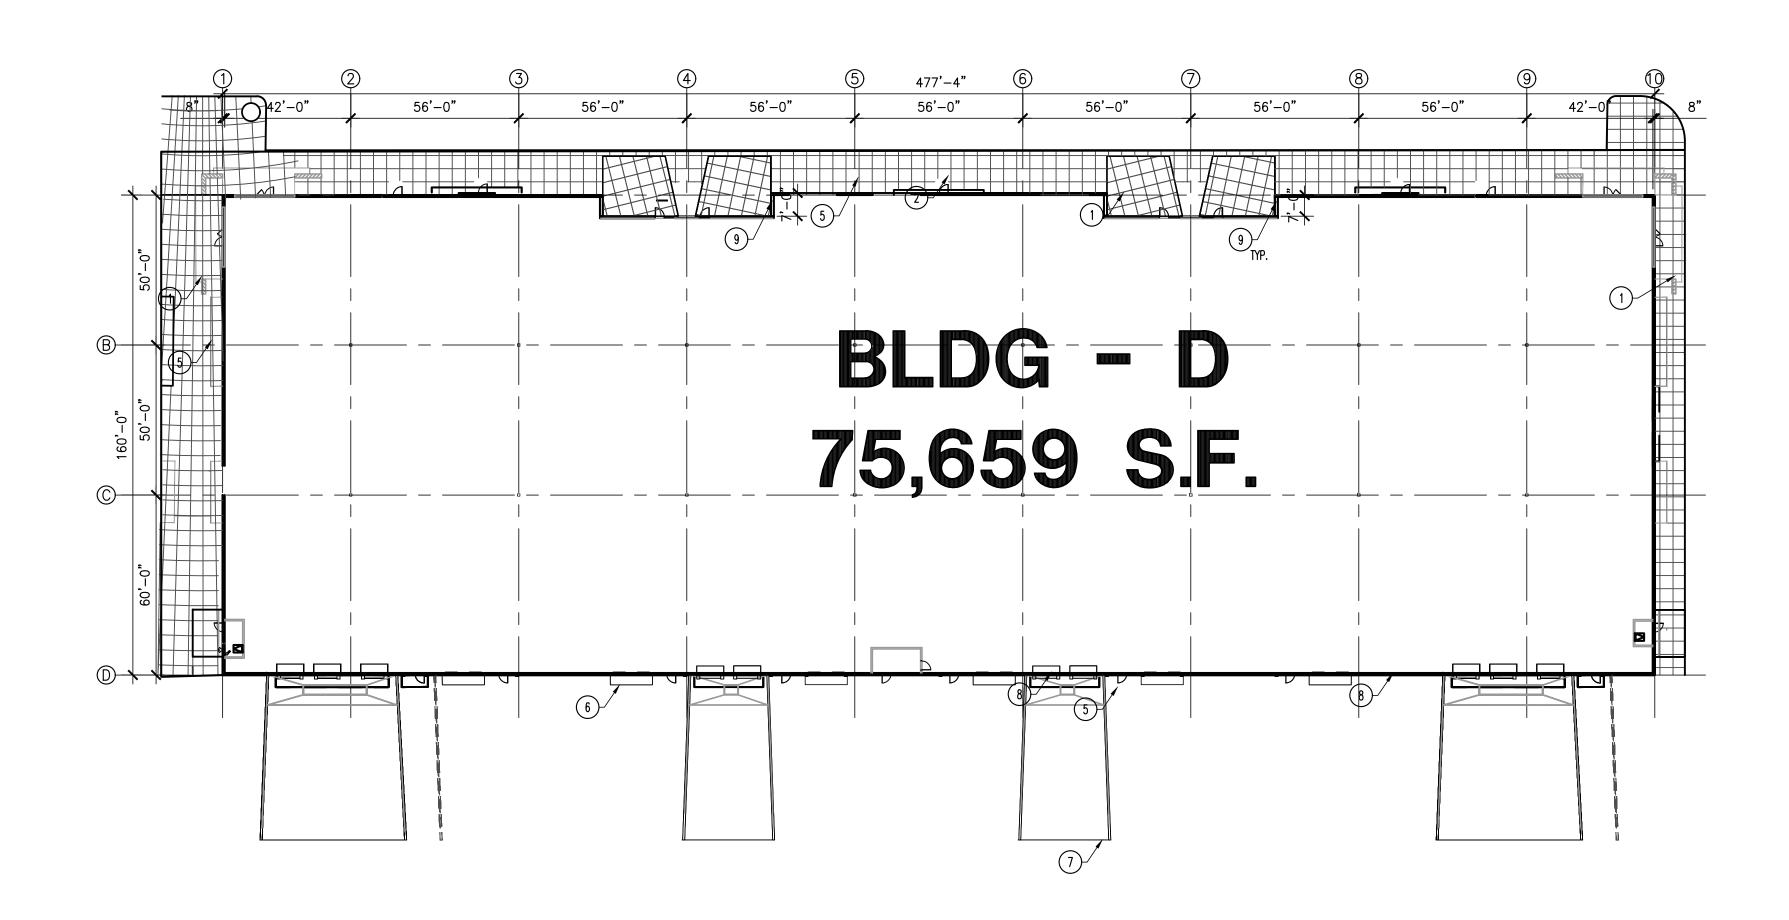

Andrews Design Group, Inc.

CV MESA PECOS INDUSTRIAL PARK 7839 E. PECOS ROAD MESA, ARIZONA

No: DATE: **REVISIONS:** 

**# KEY NOTES** 

2. 4" CONCRETE

1. 4" ANGLED COLORED CONCRETE (DAVIS COLOR-BRICK RE

3. STAMPED COLORED CONCRETE (DAVIS COLOR-BRICK RED

4. 8" THICK CONCRETE TILT-UP PANEL (SEE STRUCTURAL)

4. 8 THICK CONCRETE TILT-UP PANEL (SEE STRUCTURAL)

5. METAL ANGLE CANOPIES

6. CANTILEVER SOLID METAL CANOPY FOR DOOR OPENINGS

7. DOCK WELL WITH 9' WIDE DOORS

8. ROLL-UP DOORS

9. 12" THICK CONCRETE TILT-UP PANEL (SEE STRUCTURAL)

DR1

DATE: 06/12/2022

1095 W. RIO SALADO PKWY., SUITE 203 TEMPE, AZ 85281

ARCHITECTURE

**PLANNING** 

INTERIORS

PROJECT MANAGEMENT

9. 12" THICK CONCRETE TILT-UP PANEL (SEE STRUCTURAL)

Andrews Design Group, Inc.

ARCHITECTURE

CV MESA PECOS INDUSTRIAL PARK 7839 E. PECOS ROAD MESA, ARIZONA No: DATE: REVISIONS:

\( \frac{1}{2} \)
\( \frac{3}{3} \)