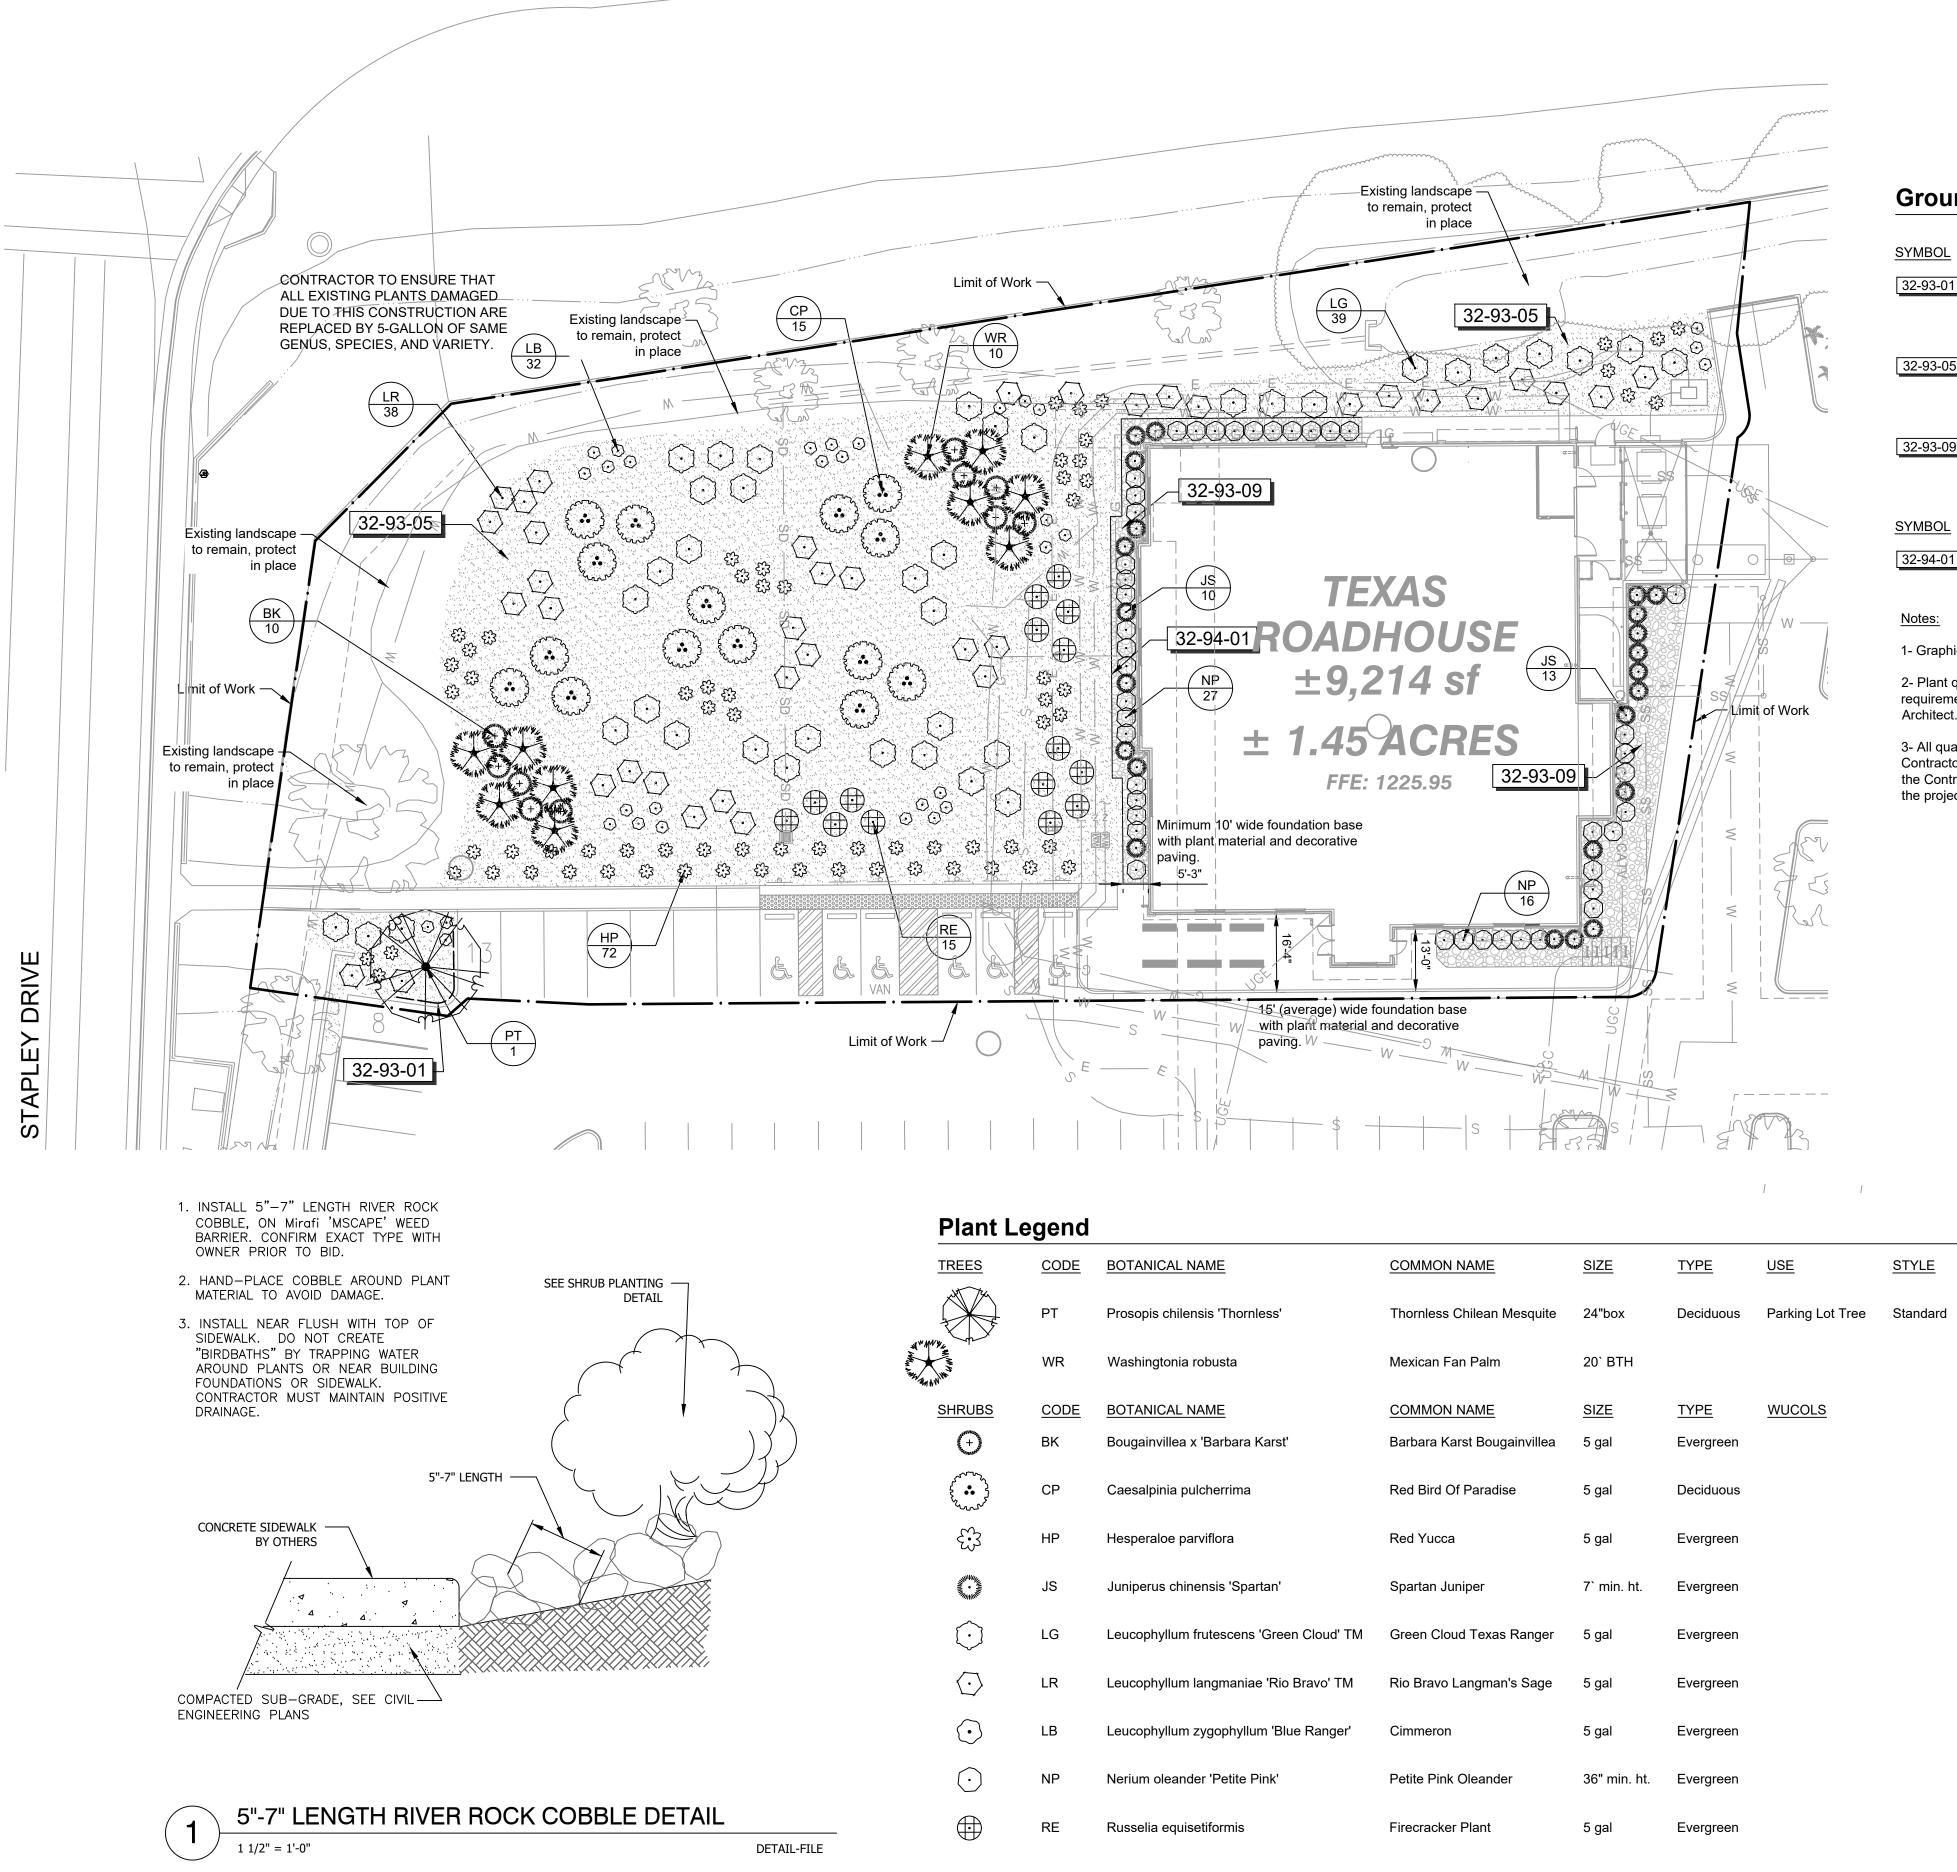

| ING —                                   | TREES                                                                                                                                                                                                                                                                                                                                                                                                                                                                                                                                                                                                                                                                                                                                                                                                                                                                                                                                                                                                                                                                                                                                                                                                                                                                                                                                                                                                                                                                                                                                                                                                                                                                                                                                                                                                                                                                                                                                                                                                                                                                                                                          | CODE | BOTANICAL NAME                           | COMMON NAME                 | SIZE         | TYPE        | USE       |
|-----------------------------------------|--------------------------------------------------------------------------------------------------------------------------------------------------------------------------------------------------------------------------------------------------------------------------------------------------------------------------------------------------------------------------------------------------------------------------------------------------------------------------------------------------------------------------------------------------------------------------------------------------------------------------------------------------------------------------------------------------------------------------------------------------------------------------------------------------------------------------------------------------------------------------------------------------------------------------------------------------------------------------------------------------------------------------------------------------------------------------------------------------------------------------------------------------------------------------------------------------------------------------------------------------------------------------------------------------------------------------------------------------------------------------------------------------------------------------------------------------------------------------------------------------------------------------------------------------------------------------------------------------------------------------------------------------------------------------------------------------------------------------------------------------------------------------------------------------------------------------------------------------------------------------------------------------------------------------------------------------------------------------------------------------------------------------------------------------------------------------------------------------------------------------------|------|------------------------------------------|-----------------------------|--------------|-------------|-----------|
| AIL                                     |                                                                                                                                                                                                                                                                                                                                                                                                                                                                                                                                                                                                                                                                                                                                                                                                                                                                                                                                                                                                                                                                                                                                                                                                                                                                                                                                                                                                                                                                                                                                                                                                                                                                                                                                                                                                                                                                                                                                                                                                                                                                                                                                | PT   | Prosopis chilensis 'Thornless'           | Thornless Chilean Mesquite  | 24"box       | Deciduous   | Parking L |
|                                         | AN A                                                                                                                                                                                                                                                                                                                                                                                                                                                                                                                                                                                                                                                                                                                                                                                                                                                                                                                                                                                                                                                                                                                                                                                                                                                                                                                                                                                                                                                                                                                                                                                                                                                                                                                                                                                                                                                                                                                                                                                                                                                                                       | WR   | Washingtonia robusta                     | Mexican Fan Palm            | 20` BTH      |             |           |
|                                         | SHRUBS                                                                                                                                                                                                                                                                                                                                                                                                                                                                                                                                                                                                                                                                                                                                                                                                                                                                                                                                                                                                                                                                                                                                                                                                                                                                                                                                                                                                                                                                                                                                                                                                                                                                                                                                                                                                                                                                                                                                                                                                                                                                                                                         | CODE | BOTANICAL NAME                           | COMMON NAME                 | <u>SIZE</u>  | <u>TYPE</u> | WUCOLS    |
|                                         | and the second s | BK   | Bougainvillea x 'Barbara Karst'          | Barbara Karst Bougainvillea | 5 gal        | Evergreen   |           |
| A C C C C C C C C C C C C C C C C C C C | for the former of the former o | СР   | Caesalpinia pulcherrima                  | Red Bird Of Paradise        | 5 gal        | Deciduous   |           |
|                                         | સંગ                                                                                                                                                                                                                                                                                                                                                                                                                                                                                                                                                                                                                                                                                                                                                                                                                                                                                                                                                                                                                                                                                                                                                                                                                                                                                                                                                                                                                                                                                                                                                                                                                                                                                                                                                                                                                                                                                                                                                                                                                                                                                                                            | HP   | Hesperaloe parviflora                    | Red Yucca                   | 5 gal        | Evergreen   |           |
|                                         | Sun of the second se                                                                                                                                                                                                                                                                                                                                                                                                                                                                                                                                                                                                                                                                                                                                                                                                                                                                                                                                                                                                                                                                                                                                                                                                                                                                                                                                                                                                                                                                                                                                                                                                                                                                                                                                                                                                                                                                                                                                                                                                                | JS   | Juniperus chinensis 'Spartan'            | Spartan Juniper             | 7` min. ht.  | Evergreen   |           |
|                                         | $\bigcirc$                                                                                                                                                                                                                                                                                                                                                                                                                                                                                                                                                                                                                                                                                                                                                                                                                                                                                                                                                                                                                                                                                                                                                                                                                                                                                                                                                                                                                                                                                                                                                                                                                                                                                                                                                                                                                                                                                                                                                                                                                                                                                                                     | LG   | Leucophyllum frutescens 'Green Cloud' TM | Green Cloud Texas Ranger    | 5 gal        | Evergreen   |           |
|                                         | $\langle \cdot \rangle$                                                                                                                                                                                                                                                                                                                                                                                                                                                                                                                                                                                                                                                                                                                                                                                                                                                                                                                                                                                                                                                                                                                                                                                                                                                                                                                                                                                                                                                                                                                                                                                                                                                                                                                                                                                                                                                                                                                                                                                                                                                                                                        | LR   | Leucophyllum langmaniae 'Rio Bravo' TM   | Rio Bravo Langman's Sage    | 5 gal        | Evergreen   |           |
|                                         | $\odot$                                                                                                                                                                                                                                                                                                                                                                                                                                                                                                                                                                                                                                                                                                                                                                                                                                                                                                                                                                                                                                                                                                                                                                                                                                                                                                                                                                                                                                                                                                                                                                                                                                                                                                                                                                                                                                                                                                                                                                                                                                                                                                                        | LB   | Leucophyllum zygophyllum 'Blue Ranger'   | Cimmeron                    | 5 gal        | Evergreen   |           |
|                                         | $\bigcirc$                                                                                                                                                                                                                                                                                                                                                                                                                                                                                                                                                                                                                                                                                                                                                                                                                                                                                                                                                                                                                                                                                                                                                                                                                                                                                                                                                                                                                                                                                                                                                                                                                                                                                                                                                                                                                                                                                                                                                                                                                                                                                                                     | NP   | Nerium oleander 'Petite Pink'            | Petite Pink Oleander        | 36" min. ht. | Evergreen   |           |
| DETAIL                                  |                                                                                                                                                                                                                                                                                                                                                                                                                                                                                                                                                                                                                                                                                                                                                                                                                                                                                                                                                                                                                                                                                                                                                                                                                                                                                                                                                                                                                                                                                                                                                                                                                                                                                                                                                                                                                                                                                                                                                                                                                                                                                                                                | RE   | Russelia equisetiformis                  | Firecracker Plant           | 5 gal        | Evergreen   |           |
| DETAIL-FILE                             |                                                                                                                                                                                                                                                                                                                                                                                                                                                                                                                                                                                                                                                                                                                                                                                                                                                                                                                                                                                                                                                                                                                                                                                                                                                                                                                                                                                                                                                                                                                                                                                                                                                                                                                                                                                                                                                                                                                                                                                                                                                                                                                                |      |                                          |                             | -            | 2           |           |
|                                         |                                                                                                                                                                                                                                                                                                                                                                                                                                                                                                                                                                                                                                                                                                                                                                                                                                                                                                                                                                                                                                                                                                                                                                                                                                                                                                                                                                                                                                                                                                                                                                                                                                                                                                                                                                                                                                                                                                                                                                                                                                                                                                                                |      |                                          |                             |              |             |           |

## **Groundcover Legend**

1

<u>STYLE</u>

1" = 20'

| SYMBOL   | PLANTING<br>DESCRIPTION                                                                                                                                                                                                               | <u>QTY</u> |
|----------|---------------------------------------------------------------------------------------------------------------------------------------------------------------------------------------------------------------------------------------|------------|
| 32-93-01 | 18" linear root barriers shall be installed within eight feet (8`) of any pavement. Linear root barriers shall be by Deep Root model number 18-2. Install per manufacturer`s specifications and recommendations. See planting detail. | 26 lf      |
| 32-93-05 | 3" thick layer of 1/2" minus screened decomposed granite. Color:<br>Madison Gold. Contractor shall provide a sample to the Owner/Owner`s<br>Representative prior to ordering. See specifications for further<br>information.          | 15,240 sf  |
| 32-93-09 | Install river rock mulch 5"-7" length on weed barrier in plant bed adjacent to building foundation and where indicated on plan. River rock mulch to be installed flush with top of sidewalk. See detail.                              | 1,874 sf   |
| SYMBOL   | PLANTING ACCESSORIES<br>DESCRIPTION                                                                                                                                                                                                   | <u>QTY</u> |
| 32-94-01 | Permaloc aluminum landscpe edgning. 1/8" x 4" ProSlide; color- black.<br>Install per manufacturer`s specifications and recommendations. See<br>planting detail.                                                                       | 151 lf     |
| Notes:   |                                                                                                                                                                                                                                       |            |

1- Graphic symbols take precedence over written quantities. Contractor to verify total quantities.

2- Plant quality shall be as prescribed in the details and specifications. Any plant not meeting such requirement shall be removed from the site and replaced at no cost to the Owner or Landscape Architect.

3- All quantities and amounts shown on the plans are best estimates for the benefit of the Contractor. In field conditions may vary compared to what is shown on the plans. Therefore, it is the Contractor 's responsibility to verify all lengths, square footages, and amounts prior to bidding the project.