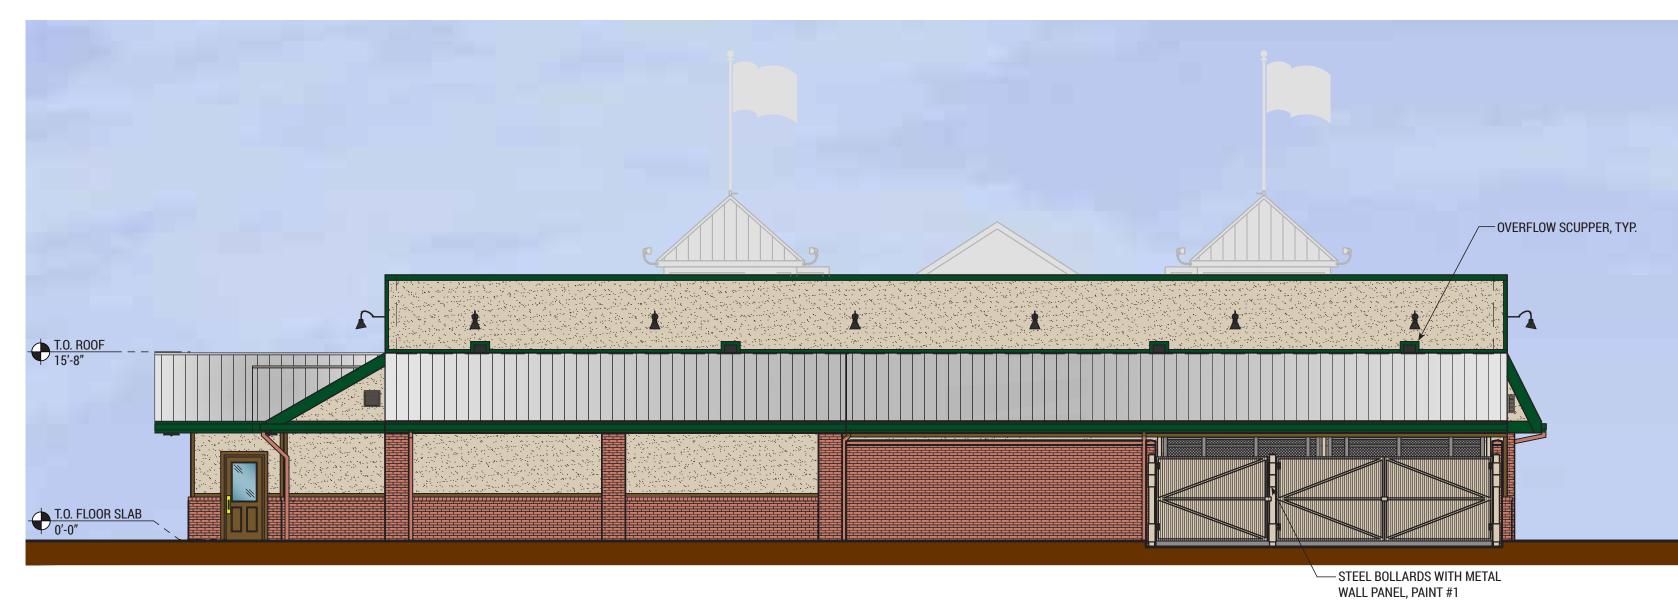

RIGHT ELEVATION (SOUTH)

**REAR ELEVATION (EAST)** 

**LEFT ELEVATION (NORTH)** 

FRONT ELEVATION (WEST)

| EXTERIOR FINISH SCHEDULE                |                                                                                                |
|-----------------------------------------|------------------------------------------------------------------------------------------------|
| FIBER CEMENT BOARD DOOR & WINDOW TRIM   | ALLURA, TEXTURED WOODGRAIN, COLOR: "SUMMER WHEAT"                                              |
| STUCCO, DUMPSTER GATES & BOLLARDS       | PAINT #1: SHERWIN WILLIAMS PAINTS, STUCCO SW 7569                                              |
| FRONT ENTRANCE DOORS                    | METAL DOORS (FAUX WOOD)<br>CECO DOORS, "MADERA" (CS-6 "NUTMEG" FINISH)                         |
| FASCIA, TRIM, METAL FLASHING, & GUTTERS | PAINT #2:<br>SHERWIN WILLIAMS PAINTS, GREEN CUSTOM COLOR                                       |
| SHUTTERS                                | WHOLESALE MILLWORK, HIGH DENSITY POLYURETHANE, PAINT TO MATCH FIBER CEMENT COLOR, CUSTOM COLOR |
| DOWNSPOUTS, METAL DOORS & FRAMES        | PAINT #3: SHERWIN WILLIAMS PAINTS, ROJO DUST SW 9006                                           |
| BRICK VENEER                            | GENERAL SHALE, BAYSTONE VELOUR                                                                 |
| METAL ROOF                              | METAL SALES, 5V-CRIMP, GALVALUME                                                               |

DISCLAIMER NOTE: THE COLORS DEPICTED ON THESE ELEVATIONS ARE FOR GRAPHIC REPRESENTATION PURPOSES ONLY.