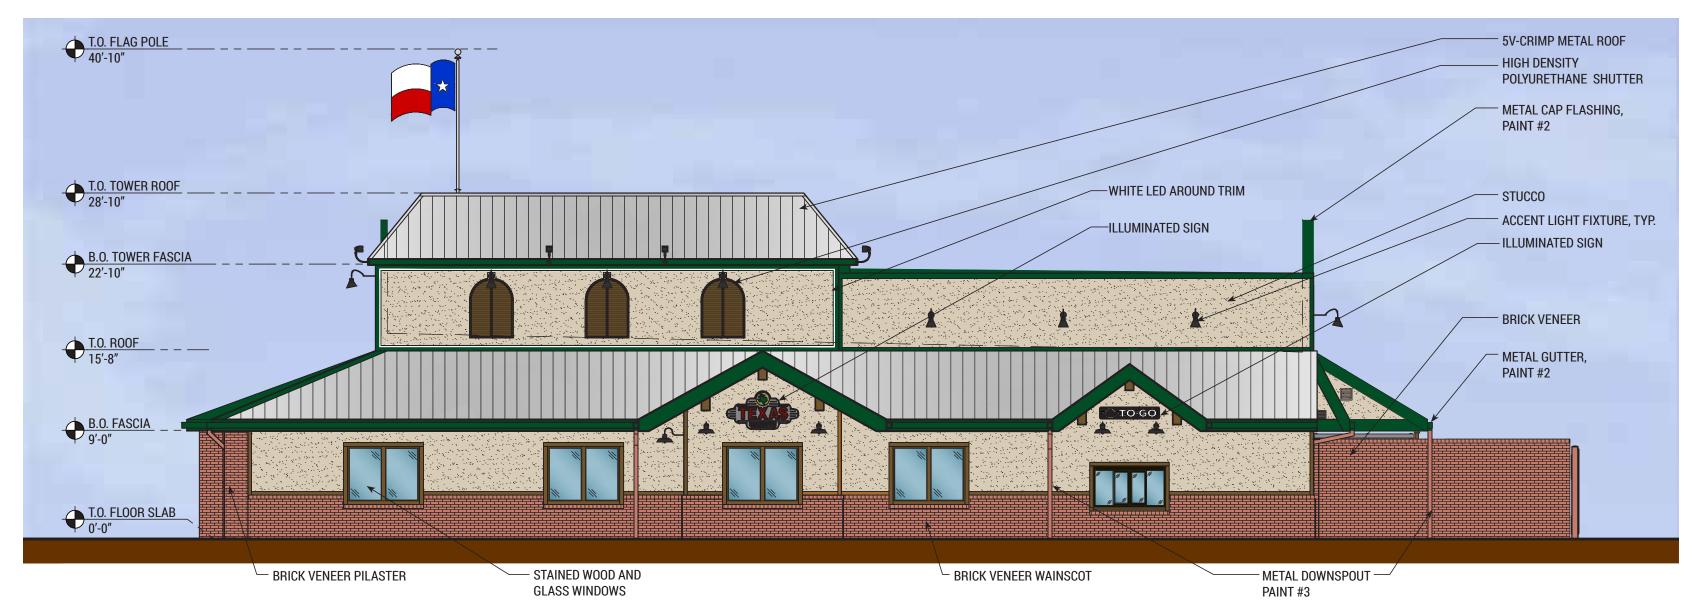

RIGHT ELEVATION (SOUTH)

**REAR ELEVATION (EAST)** 

**LEFT ELEVATION (NORTH)** 

FRONT ELEVATION (WEST)

| EXTERIOR FINISH SCHEDULE                |                                                                                                |
|-----------------------------------------|------------------------------------------------------------------------------------------------|
| FIBER CEMENT BOARD DOOR & WINDOW TRIM   | ALLURA, TEXTURED WOODGRAIN, COLOR: "SUMMER WHEAT"                                              |
| STUCCO, DUMPSTER GATES & BOLLARDS       | PAINT #1: SHERWIN WILLIAMS PAINTS, STUCCO SW 7569                                              |
| FRONT ENTRANCE DOORS                    | METAL DOORS (FAUX WOOD)<br>CECO DOORS, "MADERA" (CS-6 "NUTMEG" FINISH)                         |
| FASCIA, TRIM, METAL FLASHING, & GUTTERS | PAINT #2:<br>SHERWIN WILLIAMS PAINTS, GREEN CUSTOM COLOR                                       |
| SHUTTERS                                | WHOLESALE MILLWORK, HIGH DENSITY POLYURETHANE, PAINT TO MATCH FIBER CEMENT COLOR, CUSTOM COLOR |
| DOWNSPOUTS, METAL DOORS & FRAMES        | PAINT #3: SHERWIN WILLIAMS PAINTS, ROJO DUST SW 9006                                           |
| BRICK VENEER                            | GENERAL SHALE, BAYSTONE VELOUR                                                                 |
| METAL ROOF                              | METAL SALES, 5V-CRIMP, GALVALUME                                                               |

DISCLAIMER NOTE: THE COLORS DEPICTED ON THESE ELEVATIONS ARE FOR GRAPHIC REPRESENTATION PURPOSES ONLY.