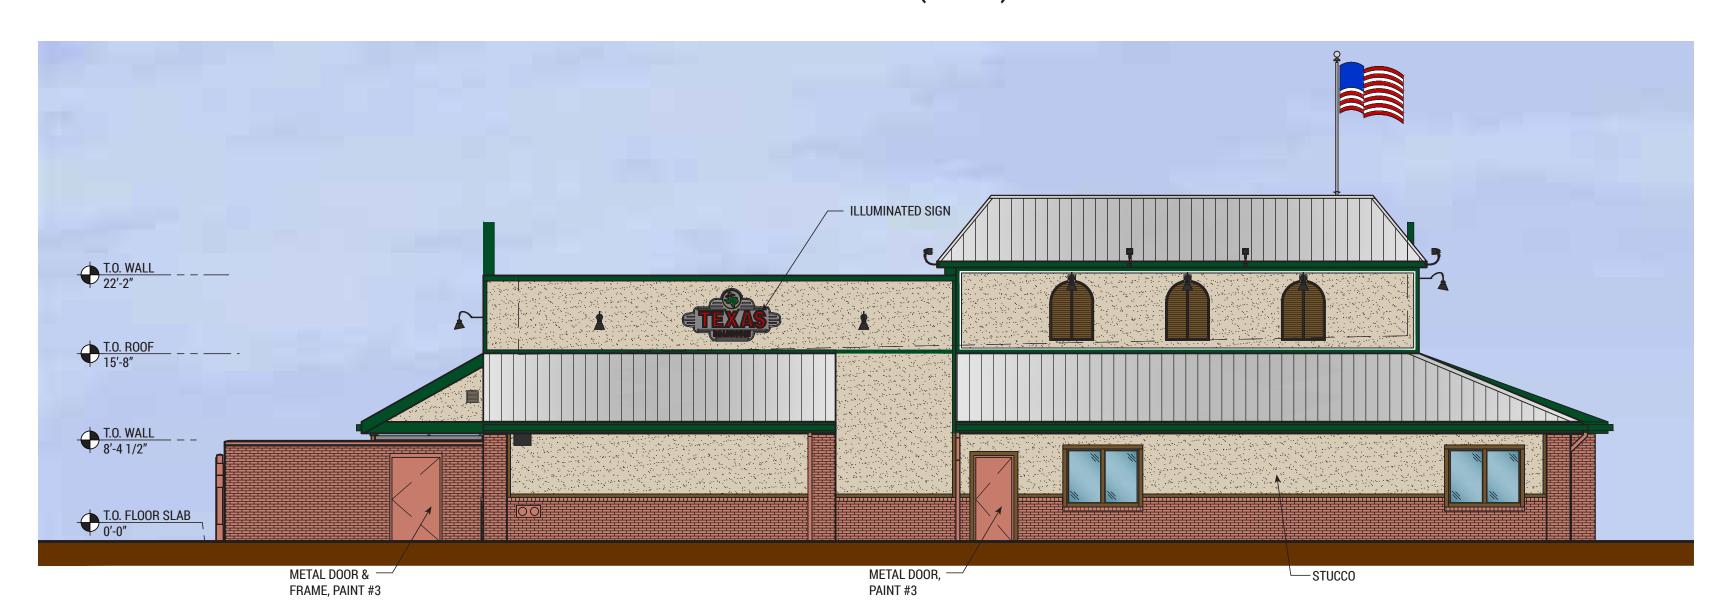

RIGHT ELEVATION (SOUTH)

**REAR ELEVATION (EAST)** 

**LEFT ELEVATION (NORTH)** 

FRONT ELEVATION (WEST)

| EXTERIOR FINISH SCHEDULE                |                                                                                                |
|-----------------------------------------|------------------------------------------------------------------------------------------------|
| FIBER CEMENT BOARD DOOR & WINDOW TRIM   | ALLURA, TEXTURED WOODGRAIN, COLOR: "SUMMER WHEAT"                                              |
| STUCCO, DUMPSTER GATES & BOLLARDS       | PAINT #1: SHERWIN WILLIAMS PAINTS, STUCCO SW 7569                                              |
| FRONT ENTRANCE DOORS                    | METAL DOORS (FAUX WOOD)<br>CECO DOORS, "MADERA" (CS-6 "NUTMEG" FINISH)                         |
| FASCIA, TRIM, METAL FLASHING, & GUTTERS | PAINT #2:<br>SHERWIN WILLIAMS PAINTS, GREEN CUSTOM COLOR                                       |
| SHUTTERS                                | WHOLESALE MILLWORK, HIGH DENSITY POLYURETHANE, PAINT TO MATCH FIBER CEMENT COLOR, CUSTOM COLOR |
| DOWNSPOUTS, METAL DOORS & FRAMES        | PAINT #3: SHERWIN WILLIAMS PAINTS, ROJO DUST SW 9006                                           |
| BRICK VENEER                            | GENERAL SHALE, BAYSTONE VELOUR                                                                 |
| METAL ROOF                              | METAL SALES, 5V-CRIMP, GALVALUME                                                               |

DISCLAIMER NOTE: THE COLORS DEPICTED ON THESE ELEVATIONS ARE FOR GRAPHIC REPRESENTATION PURPOSES ONLY.