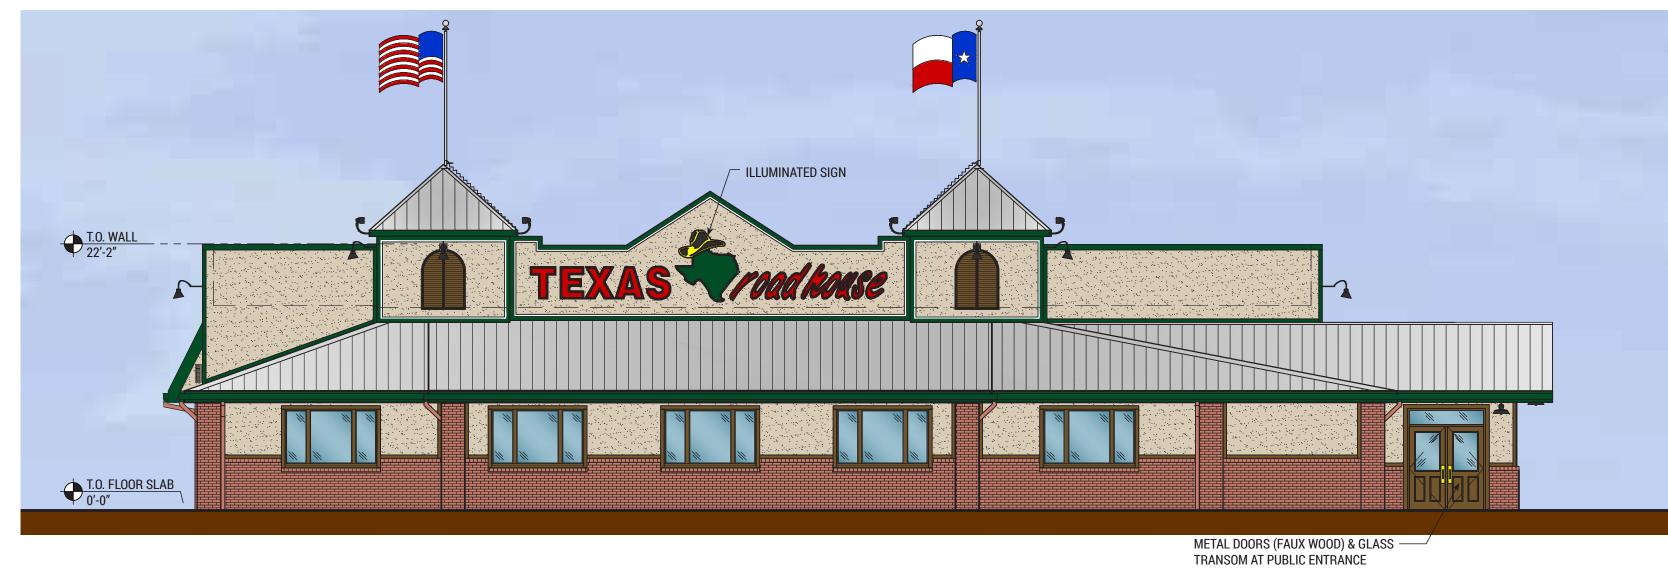

RIGHT ELEVATION (SOUTH)

**REAR ELEVATION (EAST)** 

**LEFT ELEVATION (NORTH)** 

FRONT ELEVATION (WEST)

| EXTERIOR FINISH SCHEDULE                |                                                                                                |
|-----------------------------------------|------------------------------------------------------------------------------------------------|
| FIBER CEMENT BOARD DOOR & WINDOW TRIM   | ALLURA, TEXTURED WOODGRAIN, COLOR: "SUMMER WHEAT"                                              |
| STUCCO, DUMPSTER GATES & BOLLARDS       | PAINT #1: SHERWIN WILLIAMS PAINTS, STUCCO SW 7569                                              |
| FRONT ENTRANCE DOORS                    | METAL DOORS (FAUX WOOD)<br>CECO DOORS, "MADERA" (CS-6 "NUTMEG" FINISH)                         |
| FASCIA, TRIM, METAL FLASHING, & GUTTERS | PAINT #2:<br>SHERWIN WILLIAMS PAINTS, GREEN CUSTOM COLOR                                       |
| SHUTTERS                                | WHOLESALE MILLWORK, HIGH DENSITY POLYURETHANE, PAINT TO MATCH FIBER CEMENT COLOR, CUSTOM COLOR |
| DOWNSPOUTS, METAL DOORS & FRAMES        | PAINT #3: SHERWIN WILLIAMS PAINTS, ROJO DUST SW 9006                                           |
| BRICK VENEER                            | GENERAL SHALE, BAYSTONE VELOUR                                                                 |
| METAL ROOF                              | METAL SALES, 5V-CRIMP, GALVALUME                                                               |

DISCLAIMER NOTE: THE COLORS DEPICTED ON THESE ELEVATIONS ARE FOR GRAPHIC REPRESENTATION PURPOSES ONLY.