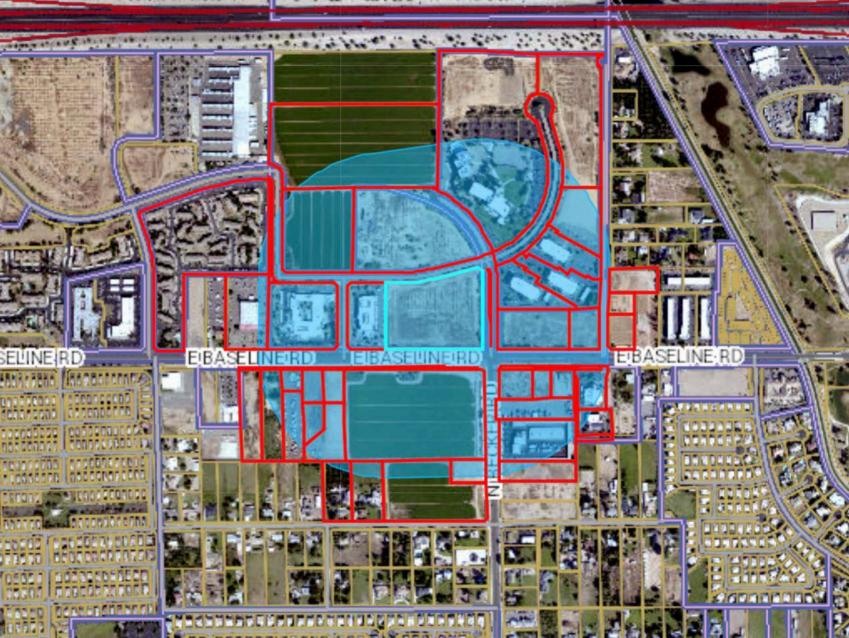

### June 16, 2022

Dear Neighbor:

The purpose of this letter is to inform you that we have submitted an application for a new multifamily residential development on the northwest corner of Baseline Road and Sunview.

We are requesting a Zoning Map Amendment to change the zoning from Planned Employment Park with a Planned Area Development overlay and Council Use Permit (PEP-PAD-CUP) to Multiple Residence (RM-5) with a new Planned Area Development Overlay to establish revised development standards in the RM-5 zoning district, and a Design Review.

## ATSU A.T. Still University

September 7, 2022

City of Mesa Planning Division 55 N. Center Street Mesa, Arizona 85201

Councilmember Julie Spilsbury:

This letter is to express my support for the Millennium Superstition Springs multifamily community that is being proposed at the northwest corner of Baseline and Recker Roads.