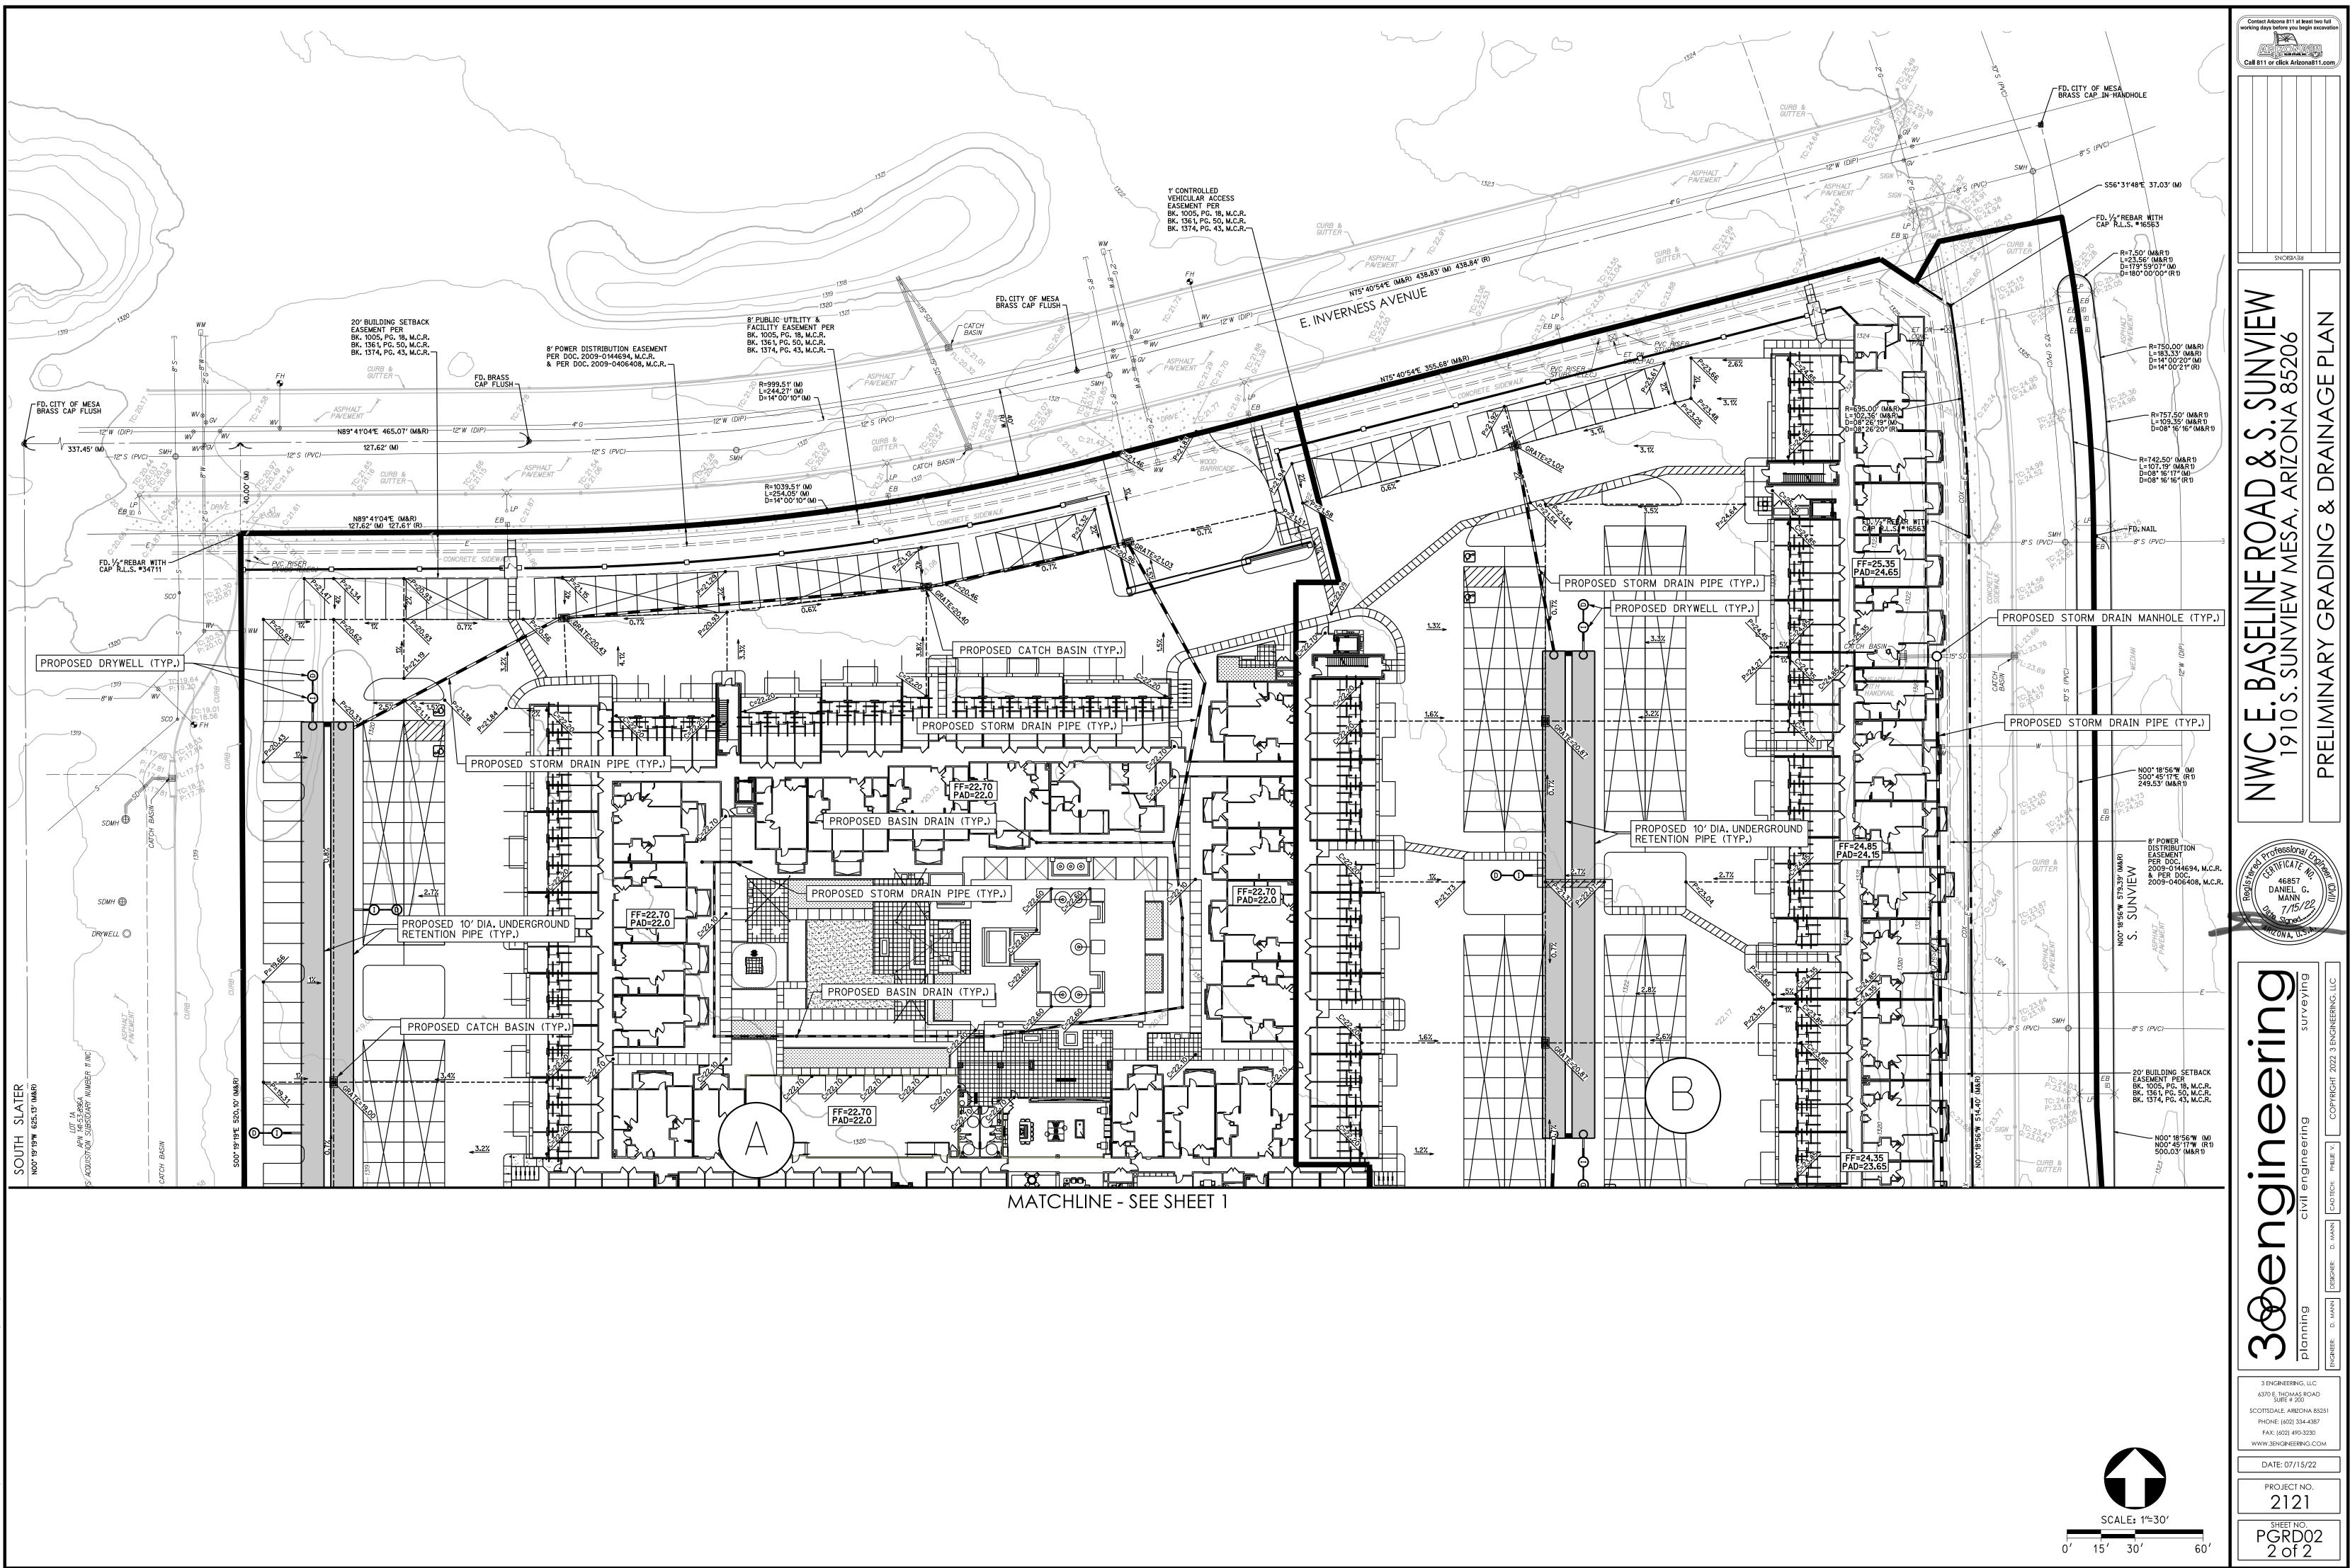

|                      | INDEX OF SHEETS |                                                  |  |  |  |  |
|----------------------|-----------------|--------------------------------------------------|--|--|--|--|
| NDS/HOUR = 28.91 HRS | Sheet no.       | DESCRIPTION                                      |  |  |  |  |
| NDS/HOUR = 31.27 HRS | PGRD01          | PRELIMINARY GRADING & DRAINAGE PLAN - COVERSHEET |  |  |  |  |
|                      | PGRD02          | PRELIMINARY GRADING & DRAINAGE PLAN              |  |  |  |  |