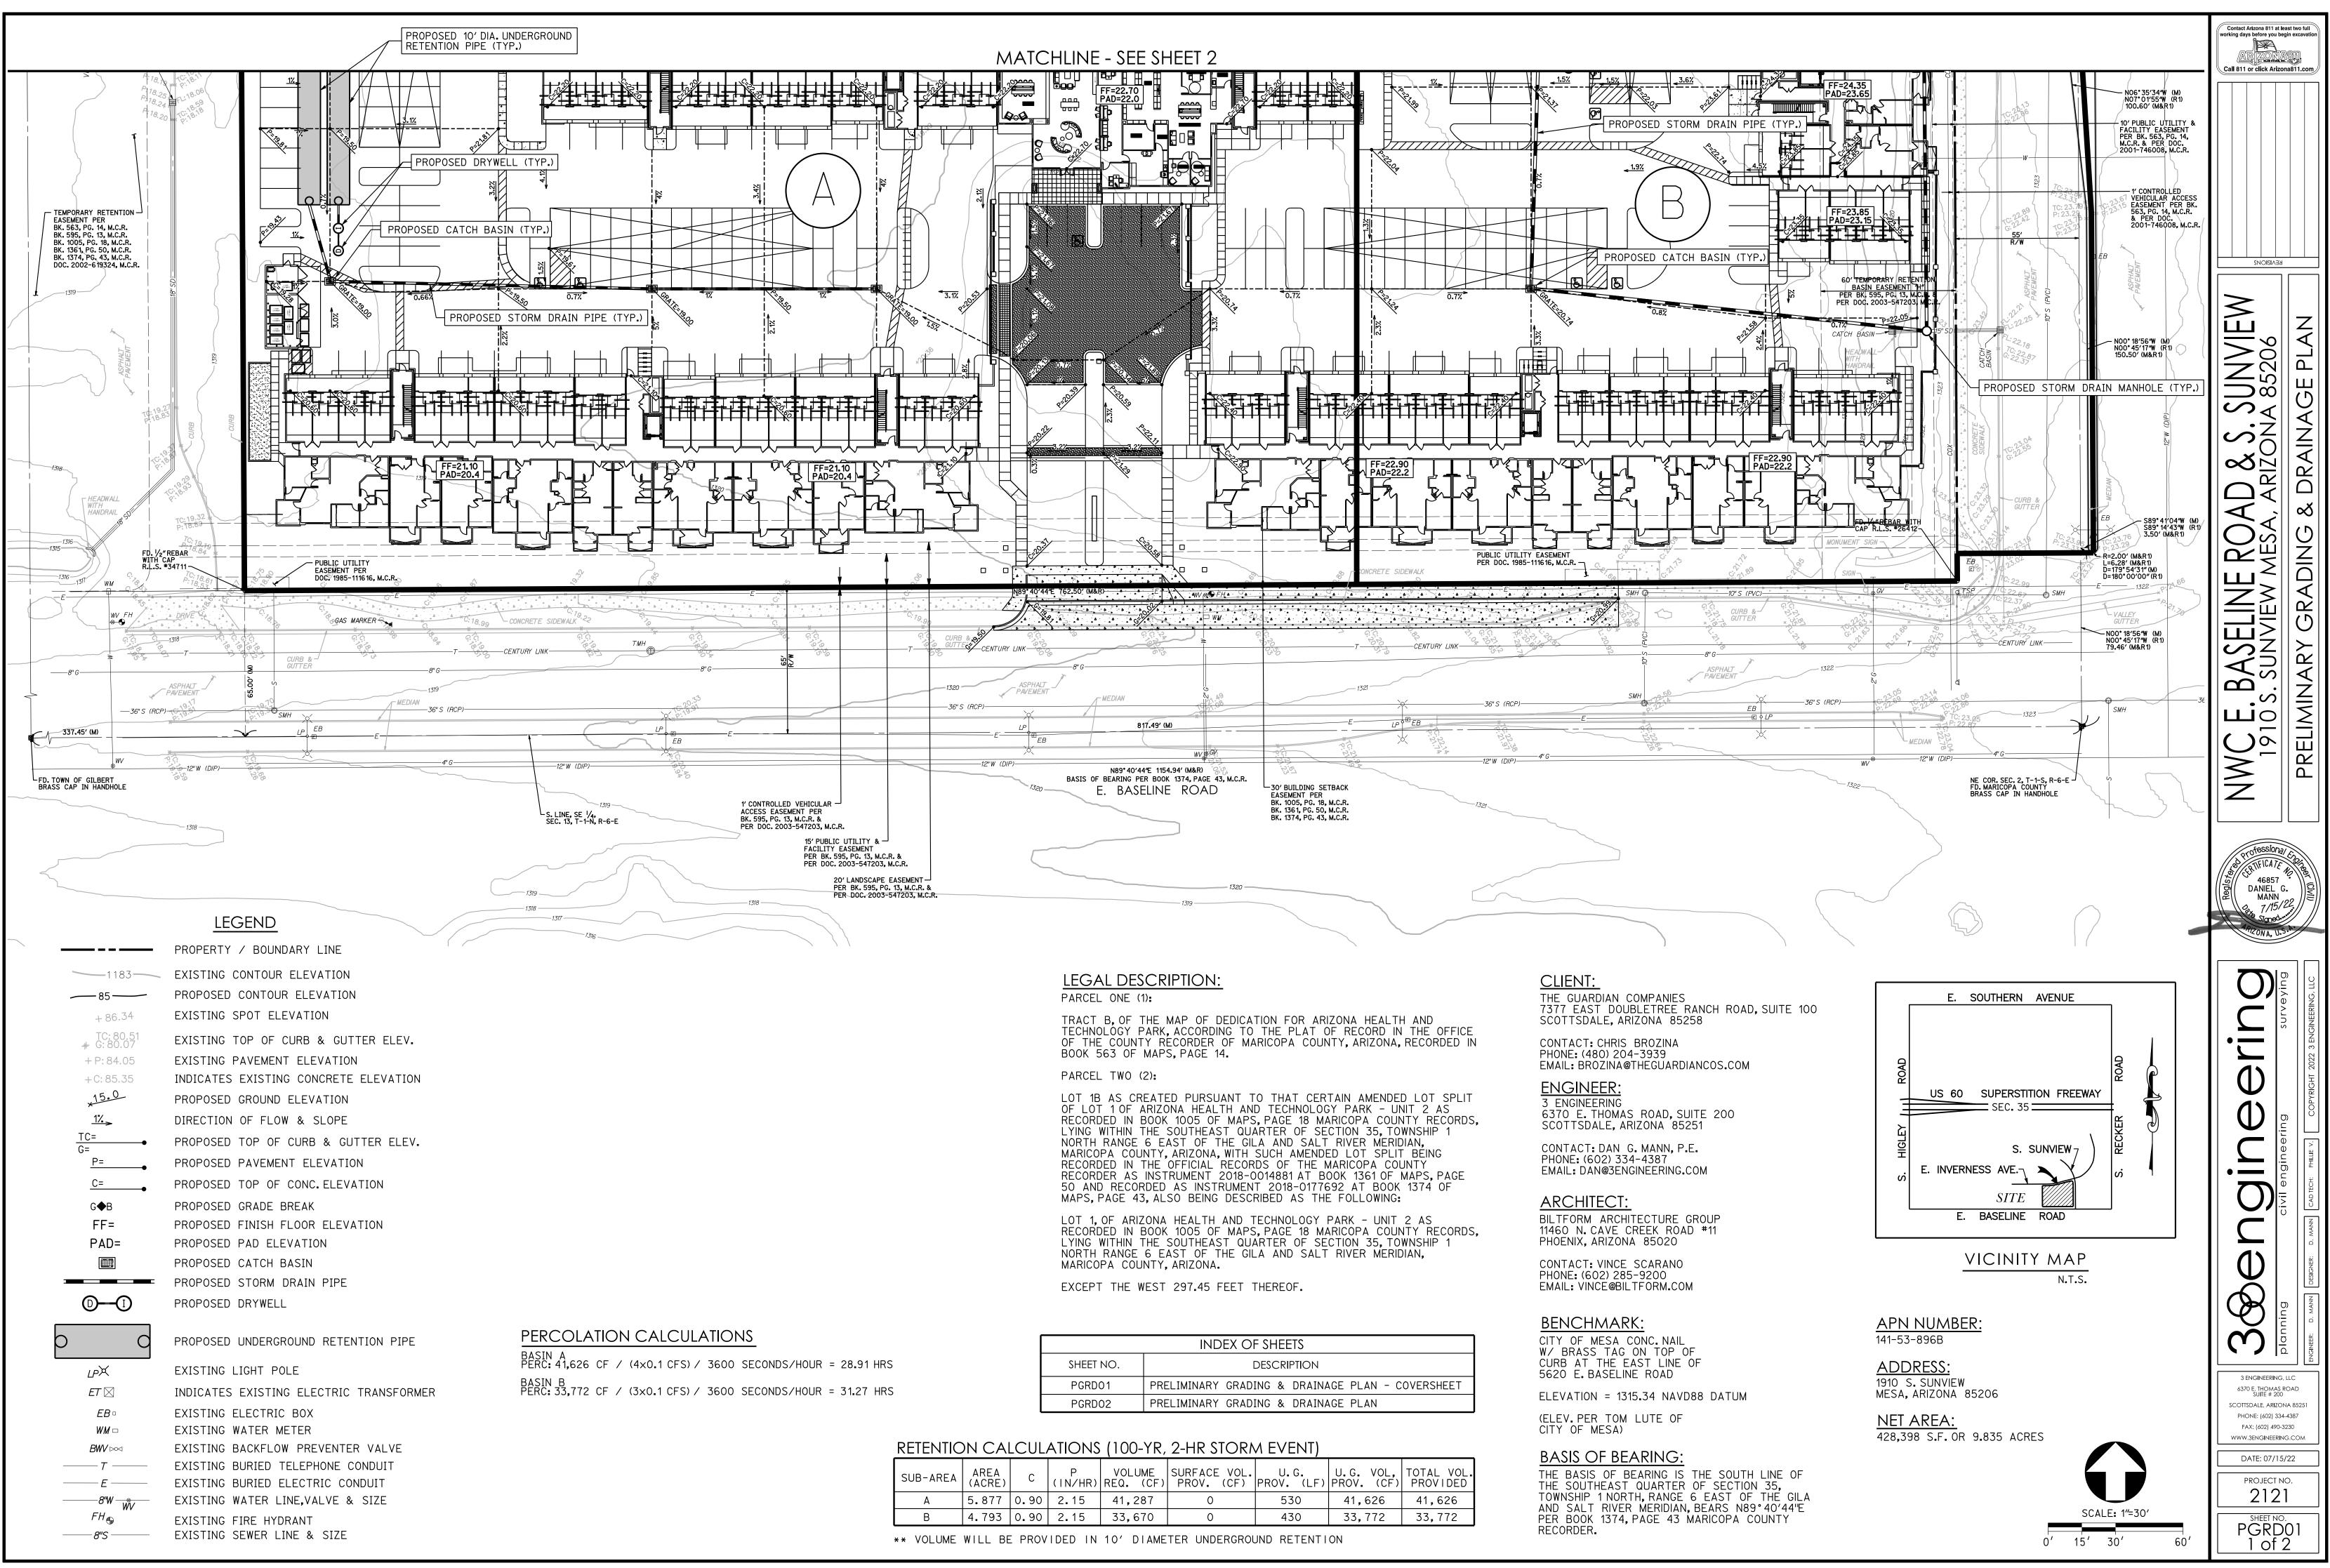

|                      | INDEX OF SHEETS |                                                  |  |  |  |  |
|----------------------|-----------------|--------------------------------------------------|--|--|--|--|
| NDS/HOUR = 28.91 HRS | Sheet no.       | DESCRIPTION                                      |  |  |  |  |
| NDS/HOUR = 31.27 HRS | PGRD01          | PRELIMINARY GRADING & DRAINAGE PLAN - COVERSHEET |  |  |  |  |
|                      | PGRD02          | PRELIMINARY GRADING & DRAINAGE PLAN              |  |  |  |  |

| SUB-AREA                                                         | AREA<br>(ACRE) | С    | P<br>(IN/HR) | VOLUME<br>REQ. (CF) | SURFACE VOL.<br>PROV. (CF) | U.G.<br>PROV. (LF) | U.G. VOL,<br>PROV. (CF) | TOTAL VOL.<br>PROVIDED |  |
|------------------------------------------------------------------|----------------|------|--------------|---------------------|----------------------------|--------------------|-------------------------|------------------------|--|
| А                                                                | 5.877          | 0.90 | 2.15         | 41,287              | 0                          | 530                | 41,626                  | 41,626                 |  |
| В                                                                | 4.793          | 0.90 | 2.15         | 33,670              | 0                          | 430                | 33,772                  | 33,772                 |  |
| ** VOLUME WILL BE PROVIDED IN 10' DIAMETER UNDERGROUND RETENTION |                |      |              |                     |                            |                    |                         |                        |  |