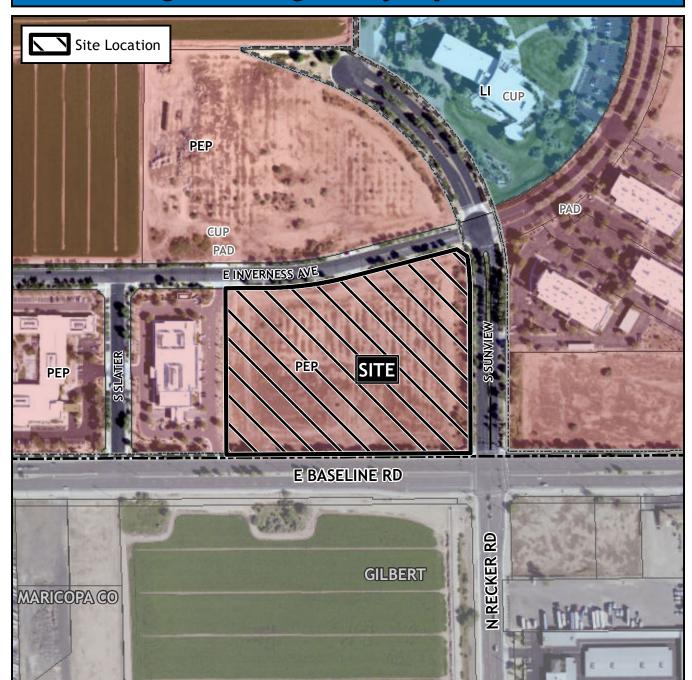

#### ZON22-00431 SITE / ADDRESS:

District 2. Within the 5700 to 5900 blocks of East Baseline Road (north side), within the 1800 to 1900 blocks of South Sunview (west side), and within the 5700 to 5900 blocks of East Inverness Avenue (south side). Located west of Recker Road on the north side of Baseline Road. ( $10\pm$  acres).

### **REQUEST:**

Rezone from Planned Employment Park with Planned Area Development overlay and Council Use Permit (PEP-PAD-CUP) to Multiple Residence 5 with a Planned Area Development overlay (RM-5-PAD) and Site Plan Review. This request will allow for a multiple residence development.