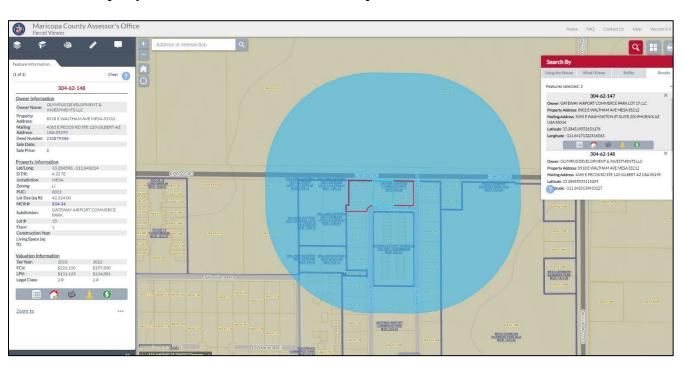

### Parcels

Total features returned: 1

| Parcel     | Address            | Owner                                 |
|------------|--------------------|---------------------------------------|
| 304-62-149 | 8934 E WALTHAM AVE | OLYMPUS DEVELOPMENT & INVESTMENTS LLC |

# Exhibit B- Property Owner's within 1000'

|   | A            | В                     | С                     | D            | E                  | F           | G      | н          | 1      | J      | K      | L      | M      | N      |
|---|--------------|-----------------------|-----------------------|--------------|--------------------|-------------|--------|------------|--------|--------|--------|--------|--------|--------|
| Ī | Parcel Numbe | Owner                 | Property Address      | Mailing / M  | 1AIL ADDR1         | MAIL CITY   | MAIL S | MAIL ZIP   | PHYSIC | PHYSIC | PHYSIC | PHYSIC | PHYSIC | PHYSIC |
| 7 | 304-62-010Y  | SUNBELT LAND HOLDING  |                       | 8095 OT 8    | 095 OTHELLO AVE    | SAN DIEGO   | CA     | 92111      |        |        |        |        |        |        |
|   | 304-62-011C  | PECOS GATEWAY BUSIN   | 8743 E PECOS RD ME    | 1401 17TH 14 | 01 17TH ST SUITE 7 | DENVER      | CO     | 80202      | 8743   | E      | PECOS  | RD     | MESA   | 85212  |
|   | 304-62-142   | GNDCH HOLDINGS LLC    | 7360 S ATWOOD MES     | 7408 S A 74  | 408 S ATWOOD       | MESA        | AZ     | 85212      | 7360   | S      | ATVOC  | D      | MESA   | 85212  |
|   | 304-62-143   |                       | 7344 S ATWOOD MES     |              |                    | MESA        | AZ     | 85212      | 7344   |        | ATVOC  |        | MESA   | 85212  |
|   | 304-62-144   | HERITAGE HOLDINGS LL  | 7310 S ATWOOD MES.    | 1129 S O. 11 | 29 S OAKLAND DR    | MESA        | AZ     | 85206      | 7310   | S      | ATVOC  | ID     | MESA   | 8521   |
|   | 304-62-145   | GLENSCOTTILC          | 7262 S ATWOOD MES     |              |                    |             | CA     | 94801      | 7262   |        | ATVOC  |        | MESA   | 8521   |
|   | 304-62-146   | TUCKER TODD           | 7246 S ATWOOD MES     |              |                    |             | AZ     | 85234-247  | 7246   |        | ATVOC  |        | MESA   | 8521   |
|   | 304-62-147   | GATEWAY AIRPORT CON   |                       |              |                    |             | AZ     | 85034      | 8902   |        | VALTH  |        | MESA   | 8521   |
|   | 304-62-148   | OLYMPUS DEVELOPMEN    |                       |              |                    |             | AZ     | 85295      | 8918   | _      | WALTH  |        | MESA   | 8521   |
|   | 304-62-149   | OLYMPUS DEVELOPMEN    |                       |              |                    |             | AZ     | 85295      | 8934   |        | WALTH  |        | MESA   | 8521   |
|   | 304-62-143   | GATEVAY AIRPORT CON   |                       |              |                    |             | AZ     | 85034      | 7217   |        | 89TH   | PL     | MESA   | 8521   |
|   | 304-62-151   | GATEWAY AIRPORT CON   |                       |              |                    |             | AZ     | 85034      | 7235   |        | 89TH   | PL     | MESA   | 8521   |
|   |              |                       |                       |              |                    |             |        |            |        |        |        | PL     |        |        |
|   | 304-62-152   | GATEVAY AIRPORT CON   |                       |              |                    |             | AZ     | 85034      | 7253   |        | 89TH   |        | MESA   | 8521   |
|   | 304-62-153   | KINGDON GATEVAY LLC   |                       |              |                    | MURRAY      | UT     | 84107      | 7307   |        | 89TH   | PL     | MESA   | 8521   |
|   | 304-62-154   | KINGDON GATEVAY LLC   |                       |              |                    | MURRAY      | UT     | 84107      | 7325   |        | 89TH   | PL     | MESA   | 8521   |
|   | 304-62-155   | S8 RENTAL SERVICES LL |                       |              |                    | MESA        | AZ     | 85212      | 7343   |        | 89TH   | PL     | MESA   | 8521   |
|   | 304-62-156   | BAVILC                | 7361S 89TH PL MESA    |              |                    | MESA        | AZ     | 85212-552; | 7361   | S      | 89TH   | PL     | MESA   | 8521   |
|   | 304-62-182   | GATEWAY AIRPORT CON   |                       | 1760 E P 17  | 60 E PECOS RD ST   | GILBERT     | AZ     | 85295      |        |        |        |        |        |        |
| ) | 304-62-764   | SOUTHGATE NORTH LLC   | 8830 E GERMANN RD     | 1401 E W 14  | 101E VELDON AVE    | PHOENIX     | AZ     | 85014      | 8830   | E      | GERMA  | RD     | MESA   | 8521   |
|   | 304-62-765   | SOUTHGATE NORTH LLC   | 8830 E GERMANN RD     | 1401 E W 14  | 101E VELDON AVE    | PHOENIX     | AZ     | 85014      | 8830   | E      | GERMA  | RD     | MESA   | 8521   |
| 2 | 304-62-766   | SOUTHGATE NORTH LLC   | 8830 E GERMANN RD     | 1401 E W 14  | 101 E VELDON AVE   | PHOENIX     | AZ     | 85014      | 8830   | E      | GERMA  | RD     | MESA   | 8521   |
|   | 304-62-767   | SOUTHGATE NORTH LLC   | 8830 E GERMANN RD     | 1401 E W 14  | 101 E VELDON AVE   | PHOENIX     | AZ     | 85014      | 8830   | E      | GERMA  | RD     | MESA   | 8521   |
|   | 304-62-768   | SOUTHGATE NORTH LLC   | 8830 E GERMANN RD     | 1401 E W 14  | 101 E VELDON AVE   | PHOENIX     | AZ     | 85014      | 8830   | E      | GERMA  | RD     | MESA   | 8521   |
|   | 304-62-782   | SOUTHGATE COMMERC     | 8830 E GERMANN RD     | 8660 E V 8   | 660 E WATERFORD    | MESA        | AZ     | 85242      | 8830   | E      | GERMA  | RD     | MESA   | 8521   |
|   | 304-62-783A  | CITY OF MESA          | 9015 E PECOS RD ME    | PO BOX P     | O BOX 1466         | MESA        | AZ     | 85211-1466 | 9015   | E      | PECOS  | RD     | MESA   | 8521   |
|   | 304-62-784E  | SUNBELT LAND HOLDING  |                       |              | 095 OTHELLO AVE    |             | CA     | 92111      |        |        |        |        |        |        |
|   | 304-62-785   | KILLER BULLS LLC      | 7324 S ATWOOD MES     |              |                    | MESA        | AZ     | 85205      | 7324   | S      | ATVOC  | iD.    | MESA   | 8521   |
| , | 304-62-786   | KILLER BULLS LLC      | 7330 S ATWOOD MES     |              |                    | MESA        | AZ     | 85205      | 7330   |        | ATVOC  |        | MESA   | 8521   |
|   | 304-62-790   | MARLYE PROPERTIES L   |                       |              |                    |             | AZ     | 85212      | 7256   |        | 89TH   | PL     | MESA   | 8521   |
|   | 304-62-791   | MARLYE PROPERTIES L   |                       |              |                    |             | AZ     | 85212      | 7256   |        | 89TH   | PL     | MESA   | 8521   |
|   | 304-62-792   | MIKA MONSTER LLC      | 7256 S 89TH PL 105 MI |              |                    |             |        | 85142      | 7256   |        | 89TH   | PL     | MESA   | 8521   |
|   | 304-62-732   | ARCAS STEVE/TERRITE   |                       |              |                    |             | AZ     | 85234      | 7256   |        | 89TH   | PL     | MESA   | 8521   |
|   |              |                       |                       |              |                    |             |        |            |        |        |        | PL     |        |        |
|   | 304-62-794   | OESTREICH RYAN/PICCI  |                       |              |                    |             |        | 85143      | 7256   |        | 89TH   |        | MESA   | 8521   |
|   | 304-62-795   | MIKA MONSTER LLC      | 7256 S 89TH PL 112 ME |              |                    |             |        | 85142      | 7256   |        | 89TH   | PL     | MESA   | 8521   |
|   | 304-62-796   | MIKA MONSTER LLC      | 7256 S 89TH PL 113 ME |              |                    |             |        | 85142      | 7256   |        | 89TH   | PL     | MESA   | 8521   |
|   | 304-62-797   |                       | 7257 S ATWOOD 101 M   |              |                    | QUEEN CREEK |        | 85142      | 7257   | _      | ATVOC  |        | MESA   | 8521   |
| ; | 304-62-798   |                       | 7257 S ATWOOD 104 N   |              |                    | QUEEN CREEK |        | 85142      | 7257   |        | ATVOC  |        | MESA   | 8521   |
|   | 304-62-799   | ZAHARIS CHERYL T TR   | 7257 S ATWOOD 105 N   | 2444 E N 2   | 444 E MINTON ST    | MESA        | AZ     | 85213      | 7257   | S      | ATVOC  | D      | MESA   | 8521   |
|   | 304-62-800   | FRANK WEST INVESTME   | 7257 S ATWOOD 107 N   | 2457 E F 24  | 457 E PAGE AVE     | GILBERT     | AZ     | 85234      | 7257   | S      | ATVOC  | D      | MESA   | 8521   |
|   | 304-62-801   | TBAZILC               | 7257 S ATWOOD 108 N   | 450 N M 49   | 50 N MCCLINTOCK    | CHANDLER    | AZ     | 85226      | 7257   | S      | ATVOC  | ID .   | MESA   | 8521   |
|   | 304-62-802   | PDS ENTERPRIZES LLC/  | 7257 S ATWOOD 110 M   | 11331 E S 11 | 331 E SOLINA CIR   | MESA        | AZ     | 85212      | 7257   | S      | ATVOC  | D      | MESA   | 8521   |
| ; | 304-62-803   | BRIAN AND VICTORIA LO | 7257 S ATWOOD 111 M   | 30939 36 30  | 0939 36TH AVE SW   | FEDERAL WAY | WA     | 98023      | 7257   | S      | ATVOC  | D      | MESA   | 8521   |
|   | 304-62-804   | MIRASZEK CHRISTOPHE   | 7257 S ATWOOD 113 M   | 20143 E : 20 | 0143 E SUNSET DR   | QUEEN CREEK | AZ     | 85142      | 7257   | S      | ATVOC  | D      | MESA   | 8521   |
|   | 304-62-805   | NU WAYZ HOLDINGS LLC  | 7319 S ATWOOD 101 M   | 7319 S A 73  | 319 S ATWOOD STE   | MESA        | AZ     | 85212      | 7319   | S      | ATVOC  | D      | MESA   | 8521   |
| , | 304-62-806   | NU WAYZ HOLDINGS LLC  |                       |              |                    |             | AZ     | 85212      | 7319   | S      | ATVOC  |        | MESA   | 8521   |
|   | 304-62-807   |                       | 7319 S ATWOOD 105 M   |              |                    |             | AZ     | 85132      | 7319   |        | ATVOC  |        | MESA   | 8521   |
|   | 304-62-808   | CUSTOM TECH SERVICE   |                       |              |                    |             | AZ     | 85212      | 7319   |        | ATVOC  |        | MESA   | 8521   |
|   | 304-62-809   | CUSTOM TECH SERVICE   |                       |              |                    |             | AZ     | 85212      | 7319   |        | ATVOC  |        | MESA   | 8521   |
|   | 304-62-810   | CUSTOM TECH SERVICE   |                       |              |                    |             | AZ     | 85212      | 7319   |        | ATVOC  |        | MESA   | 852    |
|   | 304-62-811   | CUSTOM TECH SERVICE   |                       |              |                    |             | AZ     | 85212      | 7319   |        | ATVOC  |        | MESA   | 852    |
|   | 304-62-812   | TK COMMERCIAL LLC     | 7318 S 89TH PL 101 ME |              |                    |             | CA     | 92883      | 7318   |        | 89TH   | PL     | MESA   | 852    |
|   | 304-62-813   | S8 RENTAL SERVICES LL |                       |              |                    | RED BANK    | NJ     | 7701       | 7318   |        | 89TH   | PL     | MESA   | 8521   |
|   |              |                       |                       |              |                    |             |        |            |        |        |        |        |        |        |
|   | 304-62-814   | UNIQUE SOLUTIONS AND  |                       |              |                    |             |        | 85140      | 7318   |        | 89TH   | PL     | MESA   | 8521   |
|   | 304-62-815   | JACS LLC              | 7318 S 89TH PL 106 ME |              |                    |             |        | 85143      | 7318   |        | 89TH   | PL     | MESA   | 8521   |
|   | 304-62-816   |                       | 7318 S 89TH PL 108 ME |              |                    |             | AZ     | 85212      | 7318   |        | 89TH   | PL     | MESA   | 8521   |
|   | 304-62-817   | FRASCO PROPERTIES L   |                       |              |                    |             |        | 85118      | 7318   |        | 89TH   | PL     | MESA   | 8521   |
|   | 304-62-818   | MIKA MONSTER LLC      | 7318 S 89TH PL 112 ME |              |                    |             |        | 85142      | 7318   |        | 89TH   | PL     | MESA   | 8521   |
|   | 304-62-819   | MIKA MONSTER LLC      | 7318 S 89TH PL 113 ME |              |                    |             |        | 85142      | 7318   |        | 89TH   | PL     | MESA   | 8521   |
| ) | 304-62-820   | GATEWAY AIRPORT BUS   |                       |              |                    |             | AZ     | 85234      | 7256   |        | 89TH   | PL     | MESA   | 8521   |
|   | 304-62-942   | 8803 E PECOS ROAD OV  | 8803 E PECOS RD ME    | 626 WIL\$ 6: | 26 WILSHIRE BLVD   | LOS ANGELES | CA     | 90017      | 8803   | E      | PECOS  | RD     | MESA   | 8521   |
| 2 | 304-62-943   | KILLER BULLS LLC      |                       |              | 332 E MAIN ST      | MESA        | AZ     | 85205      |        |        |        |        |        |        |
|   |              |                       |                       |              |                    |             |        |            |        |        |        |        |        |        |

Exhibit C- Property Owners within 1000' Buffer Map