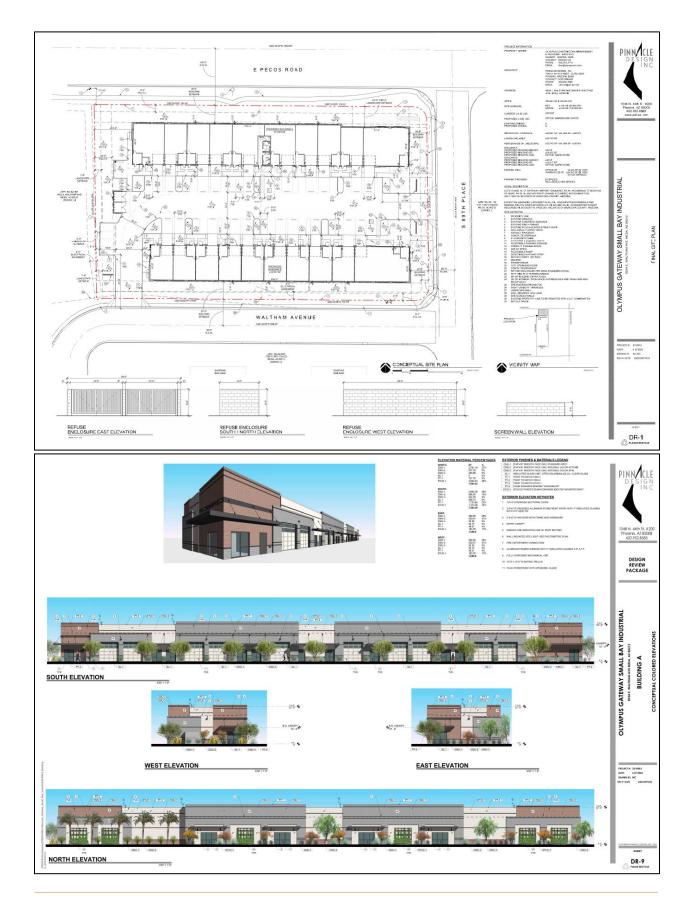

Correspondence and Telephone Calls: While a neighborhood meeting was not required, we went beyond the notification requirements of 500' for property owners and have mailed out letters to all property owners and interested parties within 1000' of our site. The letter includes the location, scope of project, and preliminary elevations that have been approved by the Design Review Board. All received comments will be documented and shared with Staff.

Proposed Development:

Address: 8934 E. Waltham Ave & 8918 E. Waltham Ave

Parcel Number: 304-62-149 & 304-62-148

Dear Sunbelt Land Holdings LP,

We have applied for the City of Mesa Rezone from Light Industrial with a Planned Area Development Overlay (LI-PAD) to Light Industrial with a Planned Area Development Overlay and Bonus Intensity Zone Overlay (LI-PAD-BIZ) for the property located at 8934 E. Waltham Ave & 8918 E. Waltham Ave. This request is for development of the Olympus Gateway Small Bay Industrial. The case number assigned to this project is ZON21-00995.