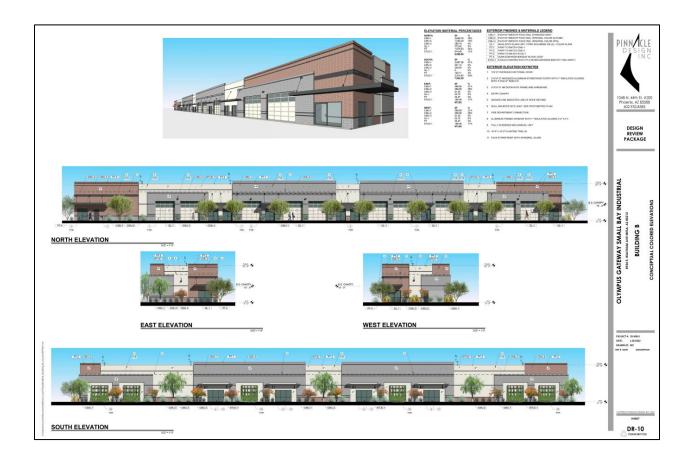

Correspondence and Telephone Calls: While a neighborhood meeting was not required, we went beyond the notification requirements of 500' for property owners and have mailed out letters to all property owners and interested parties within 1000' of our site. The letter includes the location, scope of project, and preliminary elevations that have been approved by the Design Review Board. All received comments will be documented and shared with Staff.

Proposed Development:

Address: 8934 E. Waltham Ave & 8918 E. Waltham Ave

Parcel Number: 304-62-149 & 304-62-148

Dear Sunbelt Land Holdings LP,

We have applied for the City of Mesa Rezone from Light Industrial with a Planned Area Development Overlay (LI-PAD) to Light Industrial with a Planned Area Development Overlay and Bonus Intensity Zone Overlay (LI-PAD-BIZ) for the property located at 8934 E. Waltham Ave & 8918 E. Waltham Ave. This request is for development of the Olympus Gateway Small Bay Industrial. The case number assigned to this project is ZON21-00995.