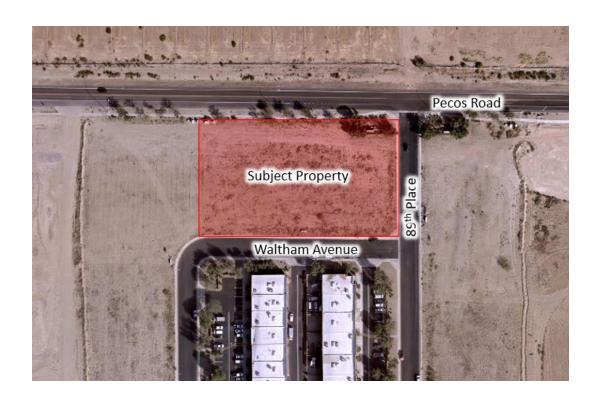

# Citizen Participation Report Olympus 89<sup>th</sup> and Pecos September 1, 2022

**Purpose:** This Citizen Participation Report provides results of the implementation of the Citizen Participation Plan for the Olympus 89<sup>th</sup> Place and Pecos Road project. The site is located at the southwest corner of Pecos Road and 89<sup>th</sup> Place and is approximately three gross acres. The site is zoned Light Industrial (LI-PAD) and we are requesting a BIZ Overlay to develop small bay industrial office and warehouse space.