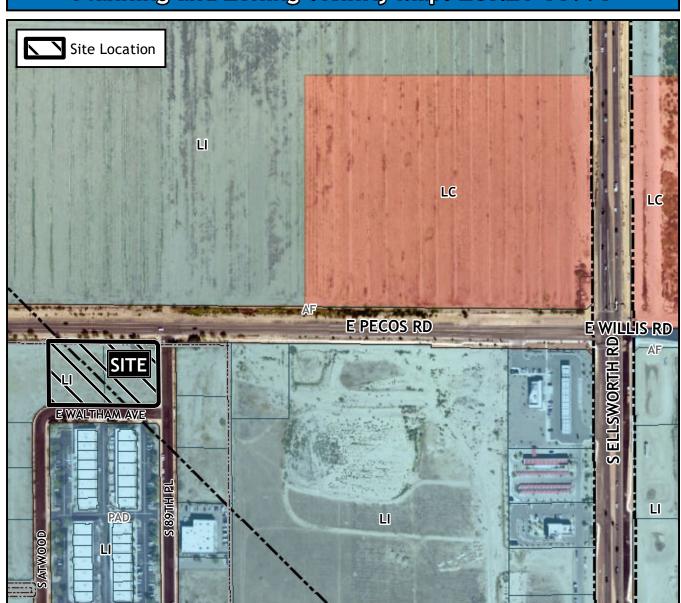

## Planning and Zoning Vicinity Map: ZON21-00995

## SITE / ADDRESS:

District 6. Within the 8900 block of East Pecos Road (south side), within the 7200 block of South 89th Place (west side), and within the 8900 block of East Waltham Avenue (north side). Located west of Ellsworth Road on the south side of Pecos Road (2± acres).

## **REQUEST:**

Rezone from Light Industrial with a Planned Area Development Overlay (LI-PAD) to Light Industrial with a Planned Area Development Overlay and Bonus Intensity Zone Overlay (LI-PAD-BIZ), and Site Plan Review. This request will allow for an industrial development.