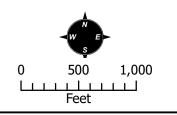

# PEP Site Location Ш E PETERSON AVE **CRISMON RD** Ц Ш **6TH ST** PAD PAD 94TH P LC Ш S AG E ELLIOT RD MX S ELLSWORTH RD S EVERTON TERRS EVERTON TERR SITE SEASTMARK PKWY PC ΡΔΓ PC PC

### SITE / ADDRESS:

District 6. Within the 9800 to 10000 blocks of East Elliot Road (south side), within the 3600 to 3900 blocks of South Everton Terrace (west side), and within the 3600 to 3900 blocks of South Eastmark Parkway (east side). Located east of Ellsworth Road on the south side of Elliot Road. (44± acres).