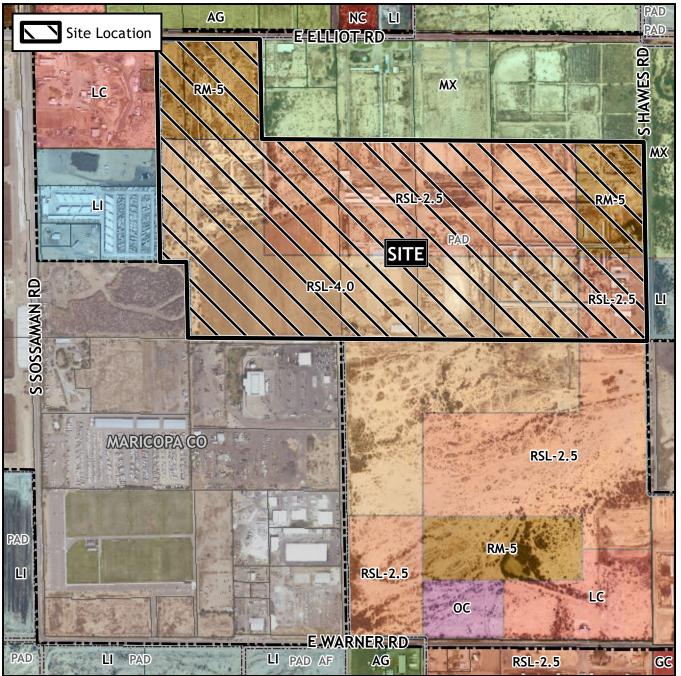

## SITE / ADDRESS:

District 6. Within the 3700 to 3900 blocks of South Hawes Road (west side) and within the 7800 block of East Elliot Road (south side). Located east of Sossaman Road and north of Warner Road. (26± acres).

## **REQUEST:**

Rezone from Small Lot Single Residence-4.0 with a Planned Area Development overlay (RSL-4.0-PAD) to Small Lot Single Residence-4.0 with a Planned Area Development overlay (RSL-4.0-PAD-PAD). This request will allow for the development of a single residence subdivision.