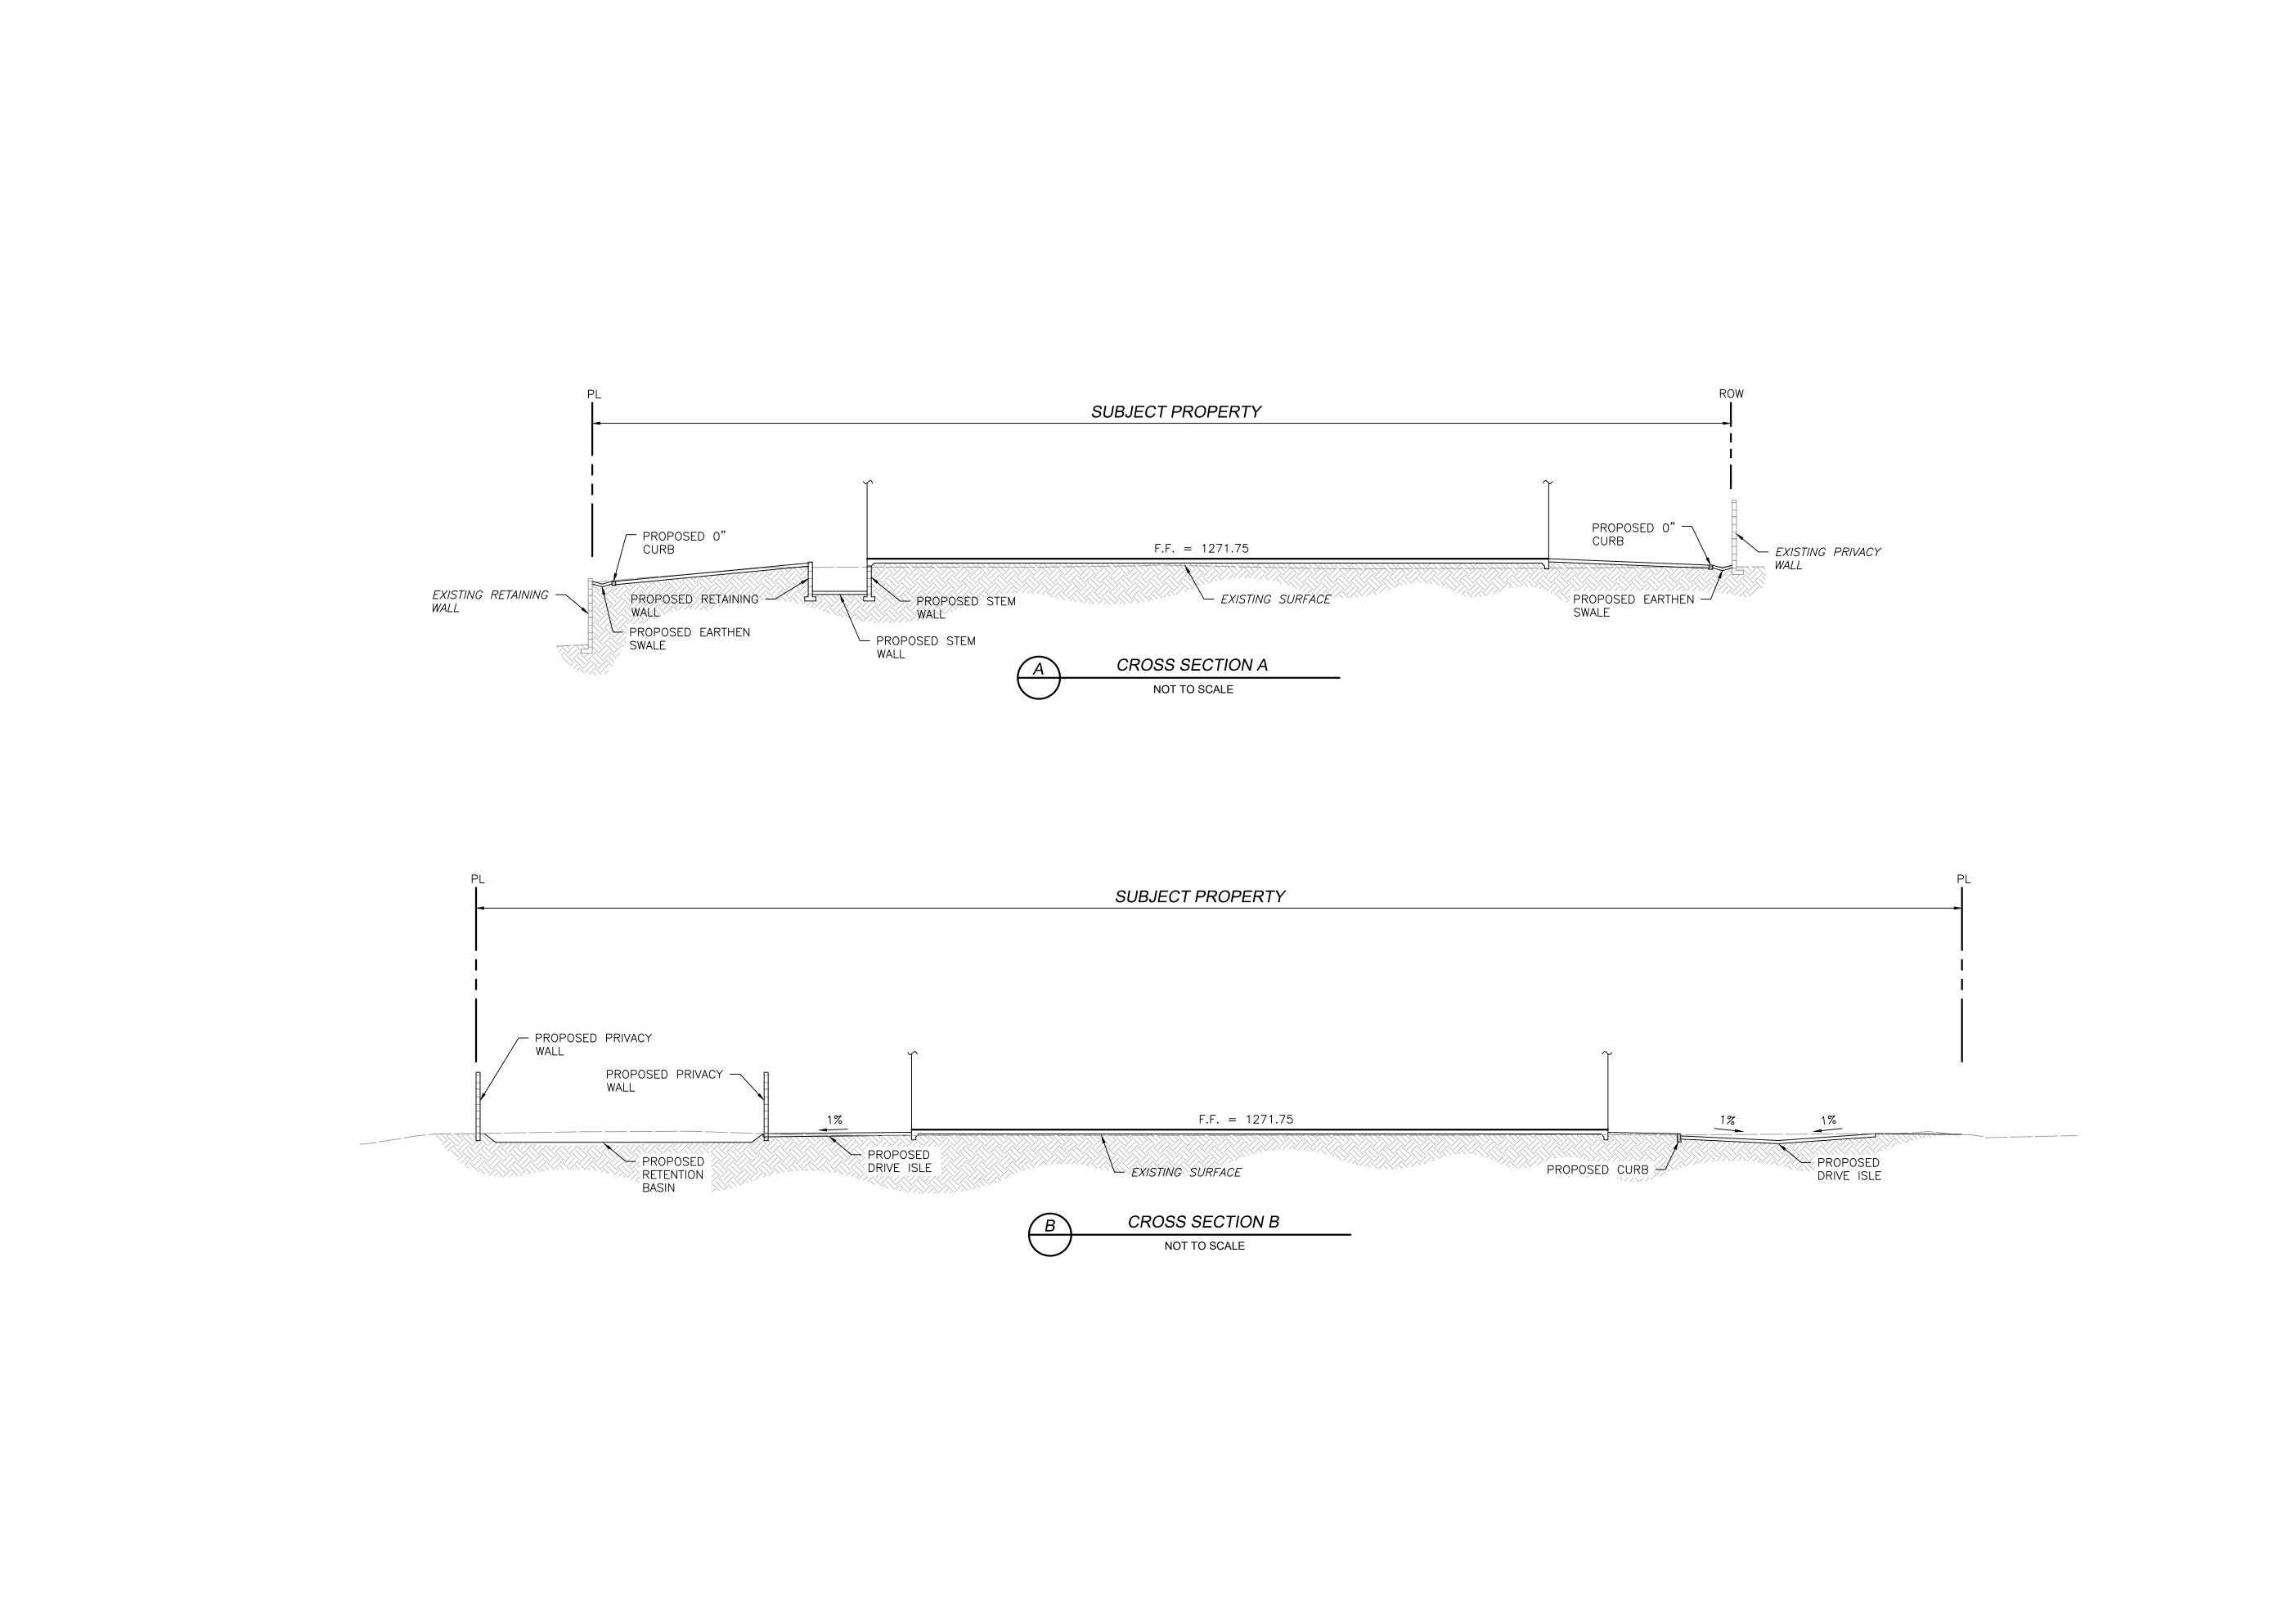

The masonry wall along the north property line and the wrought iron fence along the south property line are existing. We are adding a 7'-0" high masonry wall along the rear (west) property line.

We are also creating (3) storage yards along the rear of the property with 7'-0" masonry screen walls and rolling metal gates.

A recessed truck dock is proposed along the south side of the building.

Landscaping, parking, trash enclosures, fire access lanes, accessible parking all meet or exceed City of Mesa standards.

We believe this in-fill project will be a nice additon to the neighborhood of office and retail businesses.