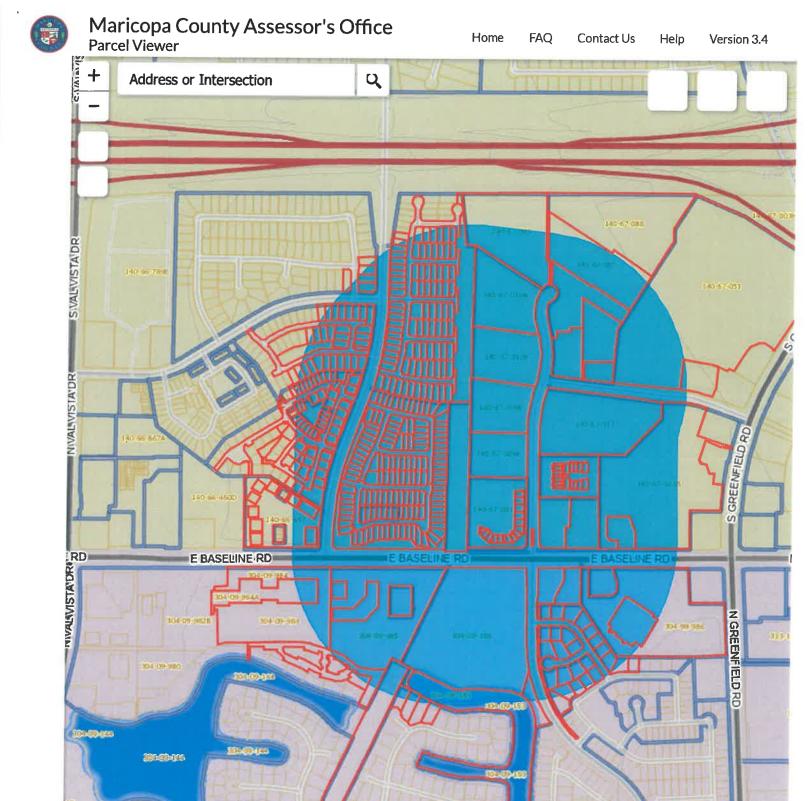

### **B:** PARTIES AFFECTED BY APPLICATION:

Includes all property owners within 1,000' and civic associations within one mile of the subject property.