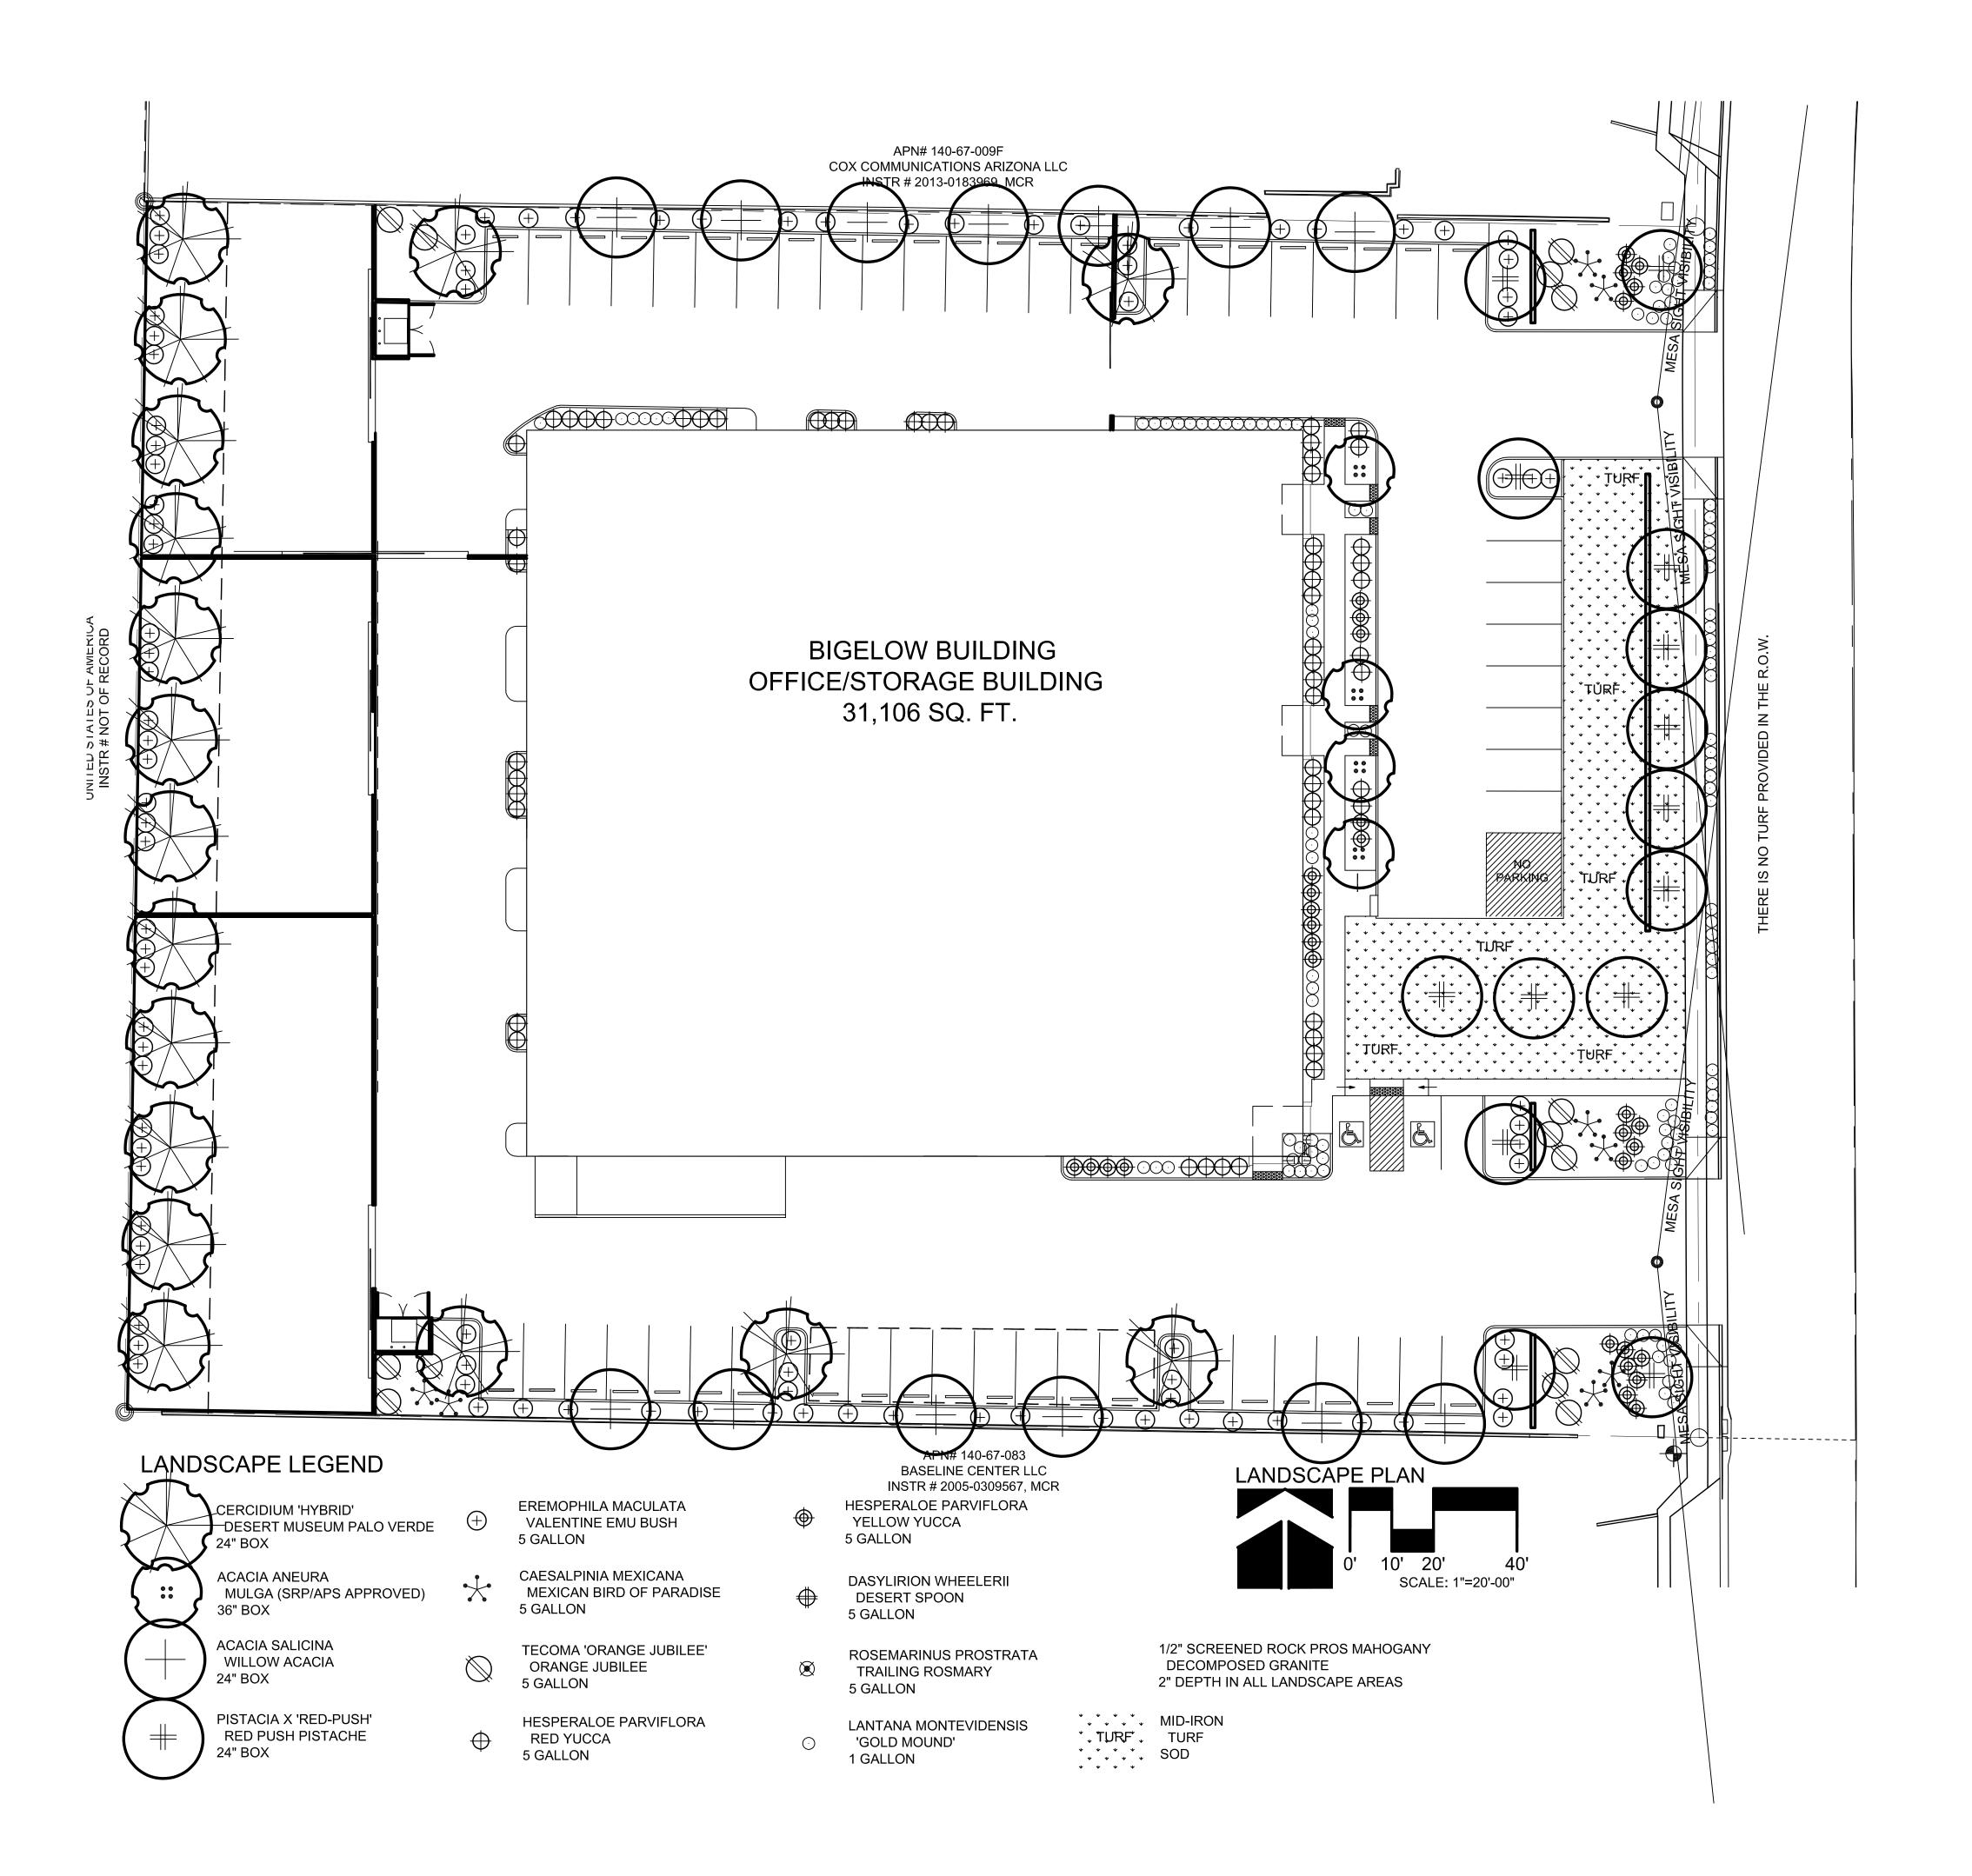

### CITY OF MESA LANDSCAPE NOTES

1. ALL LANDSCAPE AREAS TO RECEIVE 2" LAYER DECOMPOSED GRANITE 2. ALL LANDSCAPE AREA TO BE WATERED BY UNDERGROUND AUTOMATIC IRRIGATION SYSTEM.

3. THE HEIGHTS AND CALIPERS SHALL COMPLY WITH 'ARIZONIA NURSERY ASSOCIATION SPECIFICATIONS' FOR THAT SIZE AND TYPE OF TREE. 4. REQUIRED TREES SHALL BE PROVIDED IN EQUAL NUMBERS OF 15 GALLON SIZE AND 24" BOX SIZE OR LARGER.

5. REQUIRED SHRUBS SHALL HAVE A MATURE GROWTH HEIGHT OF 18" AT LEAST 50% OF REQUIRE SHRUBS SHALL BE 5 GALLON SIZE.

6.PLANT MATERIAL SHALL BE CALCULATED BASED ON A LINEAR MODULE OF 25 FEET. TREES AND SHRUBS MAY BE CLUSTERED.

### ARTERIAL STREET:

(2) TREES AND (6) SHRUBS PER 25' OF STREET FRONTAGE

### MAJOR, MIDSECTION COLLECTOR STREET:

(2) TREES AND (6) SHRUBS PER 25' OF STREET FRONTAGE

COLLECTOR/INDUSTRAIL/COMMERICAL STREET:

(1) TREES AND (4) SHRUBS PER 25' OF STREET FRONTAGE PUBLIC OR PRIVATE LOCAL STREET:

(1) TREES AND (4) SHRUBS PER 25' OF STREET FRONTAGE

### 7. PLANT MATERIAL SIZES REQUIRED:

TREES: (TOTAL REQUIRED TREES:) 25% SHALL BE 36" BOX OR LARGER 50% SHALL BE 24" BOX OR LARGER NO TREES LESS THAN 15 GALLON

SHRUBS: (TOTAL REQUIRED SHRUBS:

50% SHALL BE 5 GALLON OR LARGER. NO SHRUBS LESS THAN 1 GALLON

8. 1 TREES AND 3 SHRUBS FOR EVERY 15' PARKING ISLAND PARKING SHALL BE INSTALLED @ EACH END OF ROW OF STALLS AND IN BETWEEN FOR MAXIMUM OF EIGHT CONTIGUOUS PARKING SPACES 9. FOUNDATION LANDSCAPING:LANDSCAPING TO A MINIMUM HEIGHT OF 18" IS REQUIRED IMMEDIATELY ADJACENT TO, OR PROVIDED IN PLANTER AREAS ADJACENT TO BUILDING, WHICH HAVE FRONTAGE ON A PUBLIC STREET. PLANTING AREAS MUST BE A MIN. OF 5' WIDE AND A MIN. OF 50% PLANT COVERAGE.