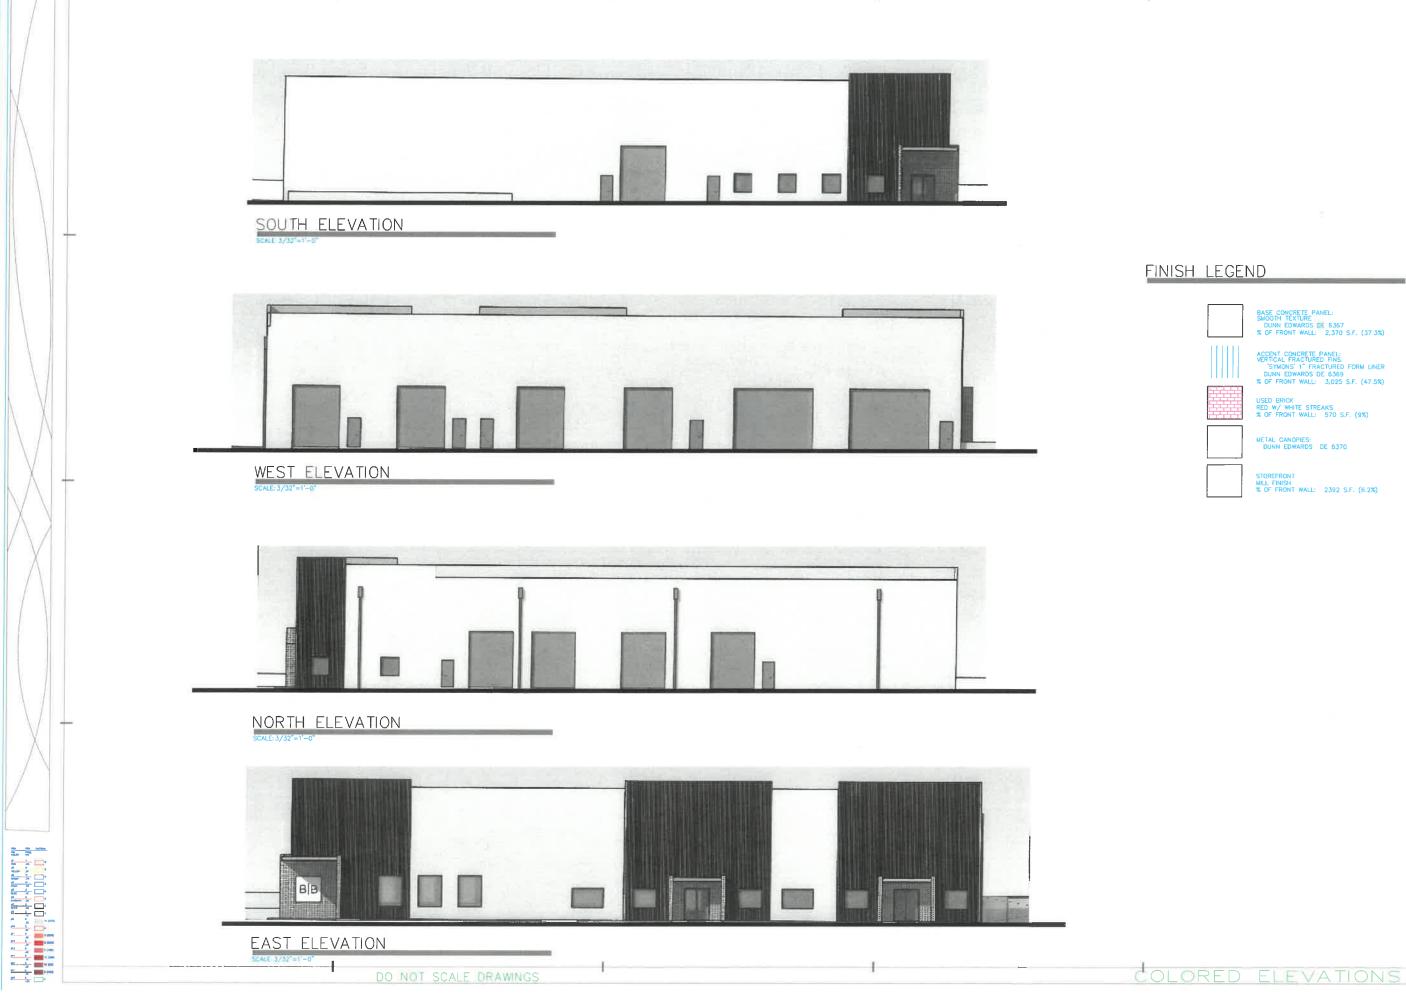

Maximum height 36'-0" to top of parapets.

Building will house three office/warehouse tenants, each with separate entries from the east facade. Entries are in-set into the east facade of the building. The entrances are faced in used brick veneer with a painted metal canopy 'eyebrow'.

(2) building concrete panel thicknesses give relief to the east building facade while creating a distinctive shadow line. The thick panel will have an accent dark gray color complementing the main light gray color.

BASE CONCRETE PANEL: SMOOTH TEXTURE DUNN EDWARDS DE 6367 % OF FRONT WALL: 2,370 S.F. (37.3%)

ACCENT CONCRETE PANEL: VERTICAL FRACTURED FINS. 'SYMONS' 1" FRACTURED FORM LINER DUNN EDWARDS DE 6369 % OF FRONT WALL: 3,025 S.F. (47.5%)

USED BRICK RED W/ WHITE STREAKS % OF FRONT WALL: 570 S.F. (9%)

METAL CANOPIES:
DUNN EDWARDS DE 6370

STOREFRONT MILL FINISH % OF FRONT WALL: 2392 S.F. (6.2%)

E/WAREHOUSE ST VALLEY AUTO DRIVE ARIZONA 85206 OFFICE 4114 EAST MESA, AB