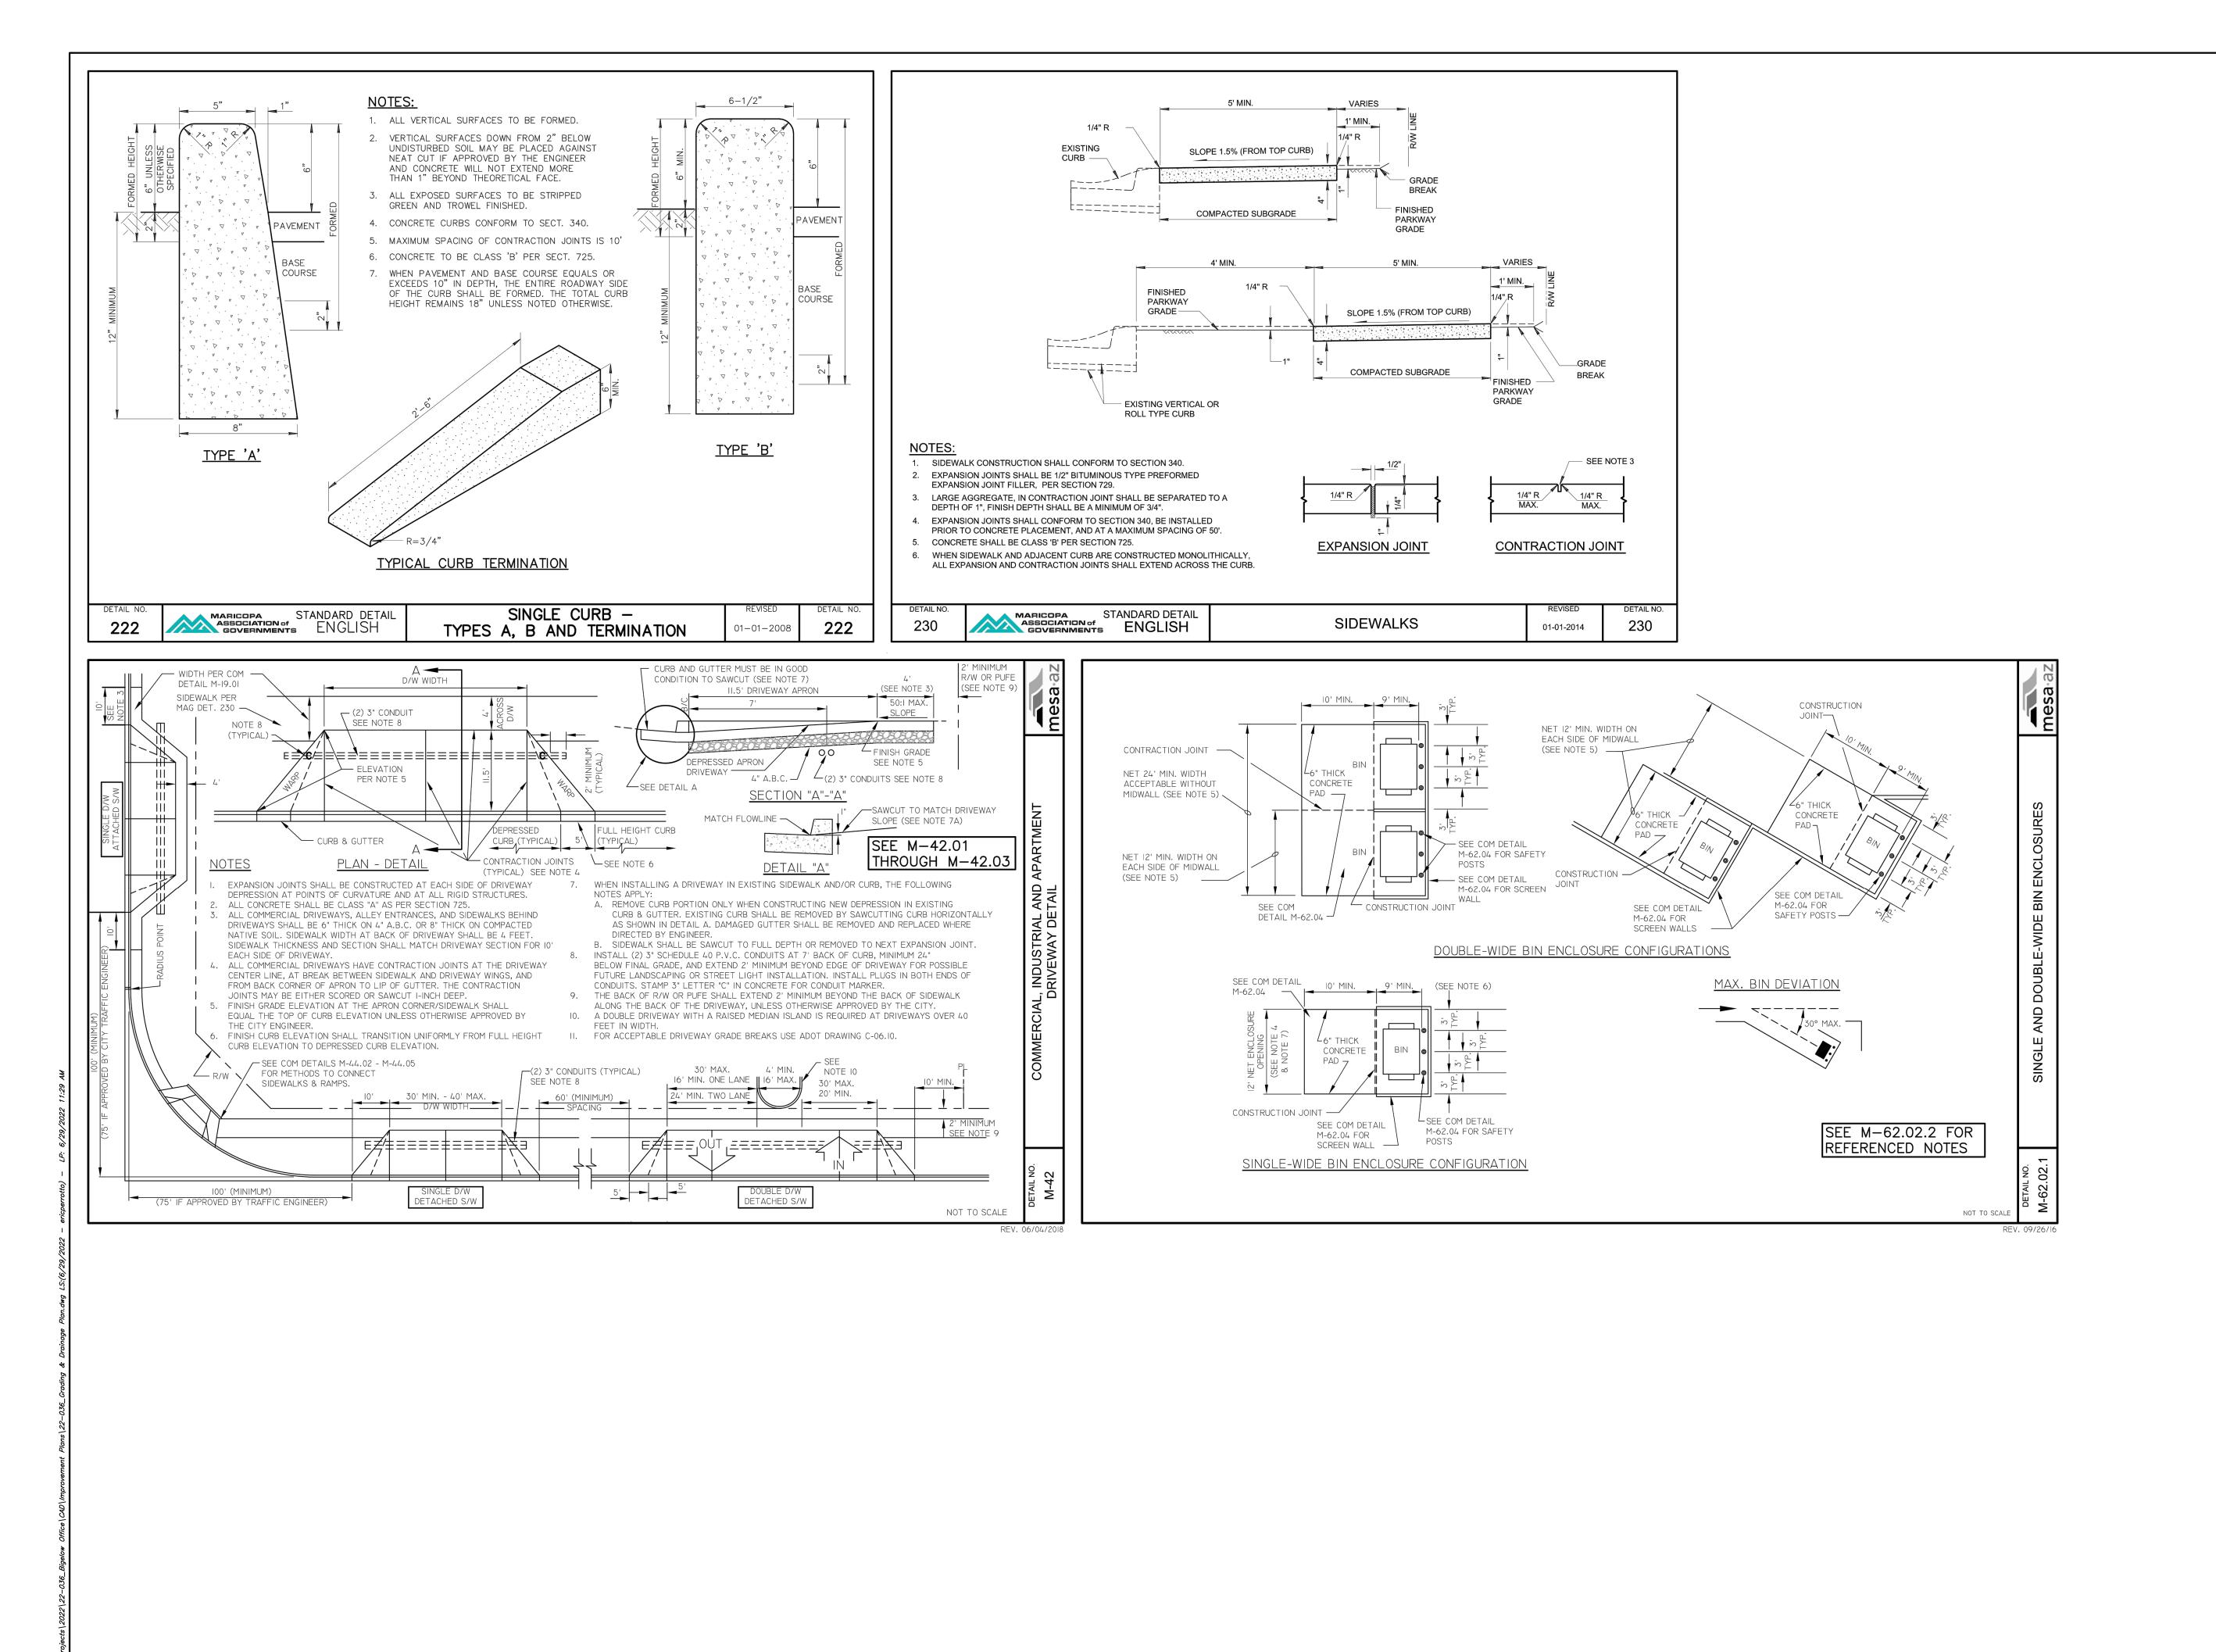

### **PAVING GENERAL NOTES**

CONTRACTOR SHALL COORDINATE ALL DRIVEWAY LOCATIONS WITH PRIVATE PROPERTY OWNERS AND THE

FOR THE APPROVED LIST OF PAVING PRODUCTS SEE: http://www.mesaaz.gov/business/engineering/approvproducts-equipment-natural-gas-line-contractors.

3. ALL GUTTER GRADES LESS THAN 0.0020 FT/FT SHALL BE STAKED ALONG THE ACTUAL GUTTER ALIGNMENT (NOT OFFSET) AND CHECKED BY CITY OF MESA INSPECTOR IMMEDIATELY PRIOR TO PLACEMENT OF CONCRETE ALL FRAMES, COVERS, VALVE BOXES, ETC. SHALL BE ADJUSTED BY THE CONTRACTOR TO FINISHED GRADE AFTER PLACEMENT OF ASPHALT CONCRETE SURFACE COURSE PER MAG STD DETAILS 270, 422, OR 391-1-C.

#### WATER AND WASTEWATER NOTES 1. MATERIALS AND INSTALLATION OF WATER AND SEWER MAINS, WATER METERS AND SERVICE LINE CONNECTIONS SHALL CONFORM TO CURRENT CITY DETAILS,

MESA AMENDMENTS TO MAG SPECIFICATIONS, AND THE APPROVED PRODUCTS LIST. SEE BELOW FOR APPROVED PRODUCT LISTS FOR WATER AND WASTEWATER.

STORMWATER RETENTION PIPE

- 2. IN ACCORDANCE WITH ARIZONA ADMINISTRATIVE CODE (A.A.C.), R18-4-213, ALL MATERIALS WHICH MAY COME INTO CONTACT WITH DRINKING WATER SHALL CONFORM TO NATIONAL SANITATION FOUNDATION (NSF) STANDARDS 60, 61, AND 372 AND SHALL BE LEAD-FREE AS DEFINED IN A.A.C. R18-5-504 AND R18-4-101.
- 3. THE CONTRACTOR IS RESPONSIBLE TO PROVIDE ALL NECESSARY FITTINGS AND ADAPTERS REQUIRED TO CONNECT DIFFERENT TYPES OF WATER MAIN MATERIALS. 4. PER MESA AMENDMENTS 610.4.2 ALL MINOR VERTICAL OR HORIZONTAL DEFLECTIONS SHALL BE BY PIPE JOINT DEFLECTION UNLESS OTHERWISE NOTED. PIPE
- JOINT DEFLECTION SHALL NOT EXCEED 3 DEGREES OR 2/3 OF PIPE MANUFACTURER'S RECOMMENDATIONS WHICHEVER IS LESS 5. PER MAG AND MESA AMENDMENTS 610.11 ALL WATER LINE TESTS SHALL BE COMPLETED SO THAT NO EXISTING LINES, EXISTING VALVES, OR NEWLY INSTALLED VALVES WHICH ARE CONNECTED TO THE OPERATING WATER SYSTEM ARE INCLUDED IN THE TESTS. ALLOWABLE TIMEFRAMES SHOULD FOLLOW MESA
- AMENDMENTS TO MAG AND MUST BE COORDINATED WITH THE CITY INSPECTOR. FOR A DAYTIME TIE-IN, THE CONTRACTOR SHALL COMPLETE ALL WORK NECESSARY TO RESTORE UTILITY SERVICE AND FULLY OPEN THE TIE-IN AREA TO TRAFFIC WITHIN THE TIME ALLOWED. 6. WATER LINE FLUSHING, PRESSURE TESTING, AND DISINFECTION SHALL BE COMPLETED PER MAG SPECIFICATION SECTION 611, MESA AMENDMENTS TO MAG
- SPECIFICATION SECTION 611, AND AWWA C651 (CURRENT VERSION). 7. SOURCE WATER UTILIZED FOR FILLING, FLUSHING AND TESTING SHALL BE OBTAINED FROM A HYDRANT METER ORDERED THROUGH PERMIT SERVICES AND SET BY CITY OF MESA WATER RESOURCES STAFF. IT IS PROHIBITED TO OPEN A VALVE TO THE EXISTING WATER SYSTEM TO FILL A NEWLY CONSTRUCTED OR REPAIRED
- PIPELINE AS OUTLINED IN THE MESA AMENDMENTS TO MAG SECTION 610.11 AND 611 8. WATER METERS, METER BOXES, LIDS, ETC. IN CONFLICT WITH NEW CONSTRUCTION SHALL BE RELOCATED PER CITY OF MESA STANDARD DETAIL M-49 BY THE CONTRACTOR. THE RELOCATION SHALL INCLUDE ALL MATERIALS NECESSARY TO RECONNECT THE METER TO THE CITY DISTRIBUTION SYSTEM. SERVICE LINE EXTENSIONS, IF APPROVED IN WRITING BY MESA WATER RESOURCES DEPARTMENT, SHALL CONFORM TO MESA STANDARD DETAIL M-49. WHEN SERVICE LINE EXTENSIONS ARE APPROVED PER MESA STANDARD DETAIL M-49, SERVICE LINE COUPLINGS SHALL NOT BE PLACED UNDER ROADWAY SURFACES, CONCRETE GUTTERS, CURB AND GUTTER, OR CONCRETE DRIVEWAYS.
- 9. VALVES SHALL BE INSTALLED WITH VALVE BOX AND COVER PER MAG STD DETAILS 391-1, TYPE C WITH A DEEP-SKIRTED LID (4-INCHES MINIMUM) AS NOTED IN THE
- 10.ALL WATER LINE ABANDONMENT CUT AND PLUGS FOR ACTIVE LINES SHALL CONFORM TO THE FOLLOWING:
- A. 12" AND SMALLER DIAMETER PER MESA STANDARD DETAIL M-50.
- B. 16" DIAMETER PER M.A.G. STANDARD DETAIL 390, TYPE B.
- C. GREATER THAN 16" DIAMETER, AS DESIGNED PER PLAN.
- 11.LIME-TREATED AGGREGATE BASE COURSE (ABC) MATERIAL, RECLAIMED CONCRETE MATERIAL (RCM), AND RECLAIMED ASPHALT PAVEMENT (RAP) MATERIALS ARE PROHIBITED FOR USE IN THE PIPE EMBEDMENT ZONE (BEDDING, HAUNCHING, INITIAL BACKFILL) FOR WATERLINE CONSTRUCTION PER MESA AMENDMENTS
- 12.PER MESA AMENDMENTS 610.11, APPLICATIONS TO THE CITY OF MESA ENGINEERING INSPECTOR AND REVIEWED AND APPROVED BY THE WATER RESOURCES DEPARTMENT FOR WATER SYSTEM SHUTDOWN FOR THE PURPOSES OF CONSTRUCTION-RELATED ACTIVITIES SHALL BE MADE A MINIMUM OF FIVE (5) BUSINESS DAYS PRIOR TO THE SCHEDULED SHUTDOWN DATE. THE REQUEST SHALL INCLUDE PRIMARY AND SECONDARY VALVE NUMBERS, WHETHER A TEST SHUTDOWN IS REQUESTED, AND THE DATE AND DURATION OF THE REQUESTED SHUTDOWN. PER MAG 610.11, THE CITY OF MESA DOES NOT GUARANTEE A COMPLETE SHUTDOWN.
- 13.REQUIRED BACKFLOW PREVENTION ASSEMBLIES SHALL INCLUDE MANUFACTURERS AND MODELS DESIGNATED IN THE CURRENT "LIST OF APPROVED BACKFLOW PREVENTION ASSEMBLIES" AS PUBLISHED BY THE FOUNDATION FOR CROSS-CONNECTION CONTROL AND HYDRAULIC RESEARCH, UNIVERSITY OF
- 14.BACKFLOW PREVENTION ASSEMBLIES SHALL BE TESTED AND APPROVED BY A CERTIFIED TECHNICIAN DESIGNATED IN THE CURRENT CITY OF MESA "LIST OF APPROVED INSPECTORS" PRIOR TO THE REQUEST FOR FINAL INSPECTION.
- 15.ALL WATER METERS ARE TO BE SUPPLIED BY THE CITY OF MESA. CHARGES FOR INSTALLING NEW SERVICES AND METERS WILL BE IN ACCORDANCE WITH THE CURRENT UTILITY SERVICE FEE SCHEDULE. METERS TWO INCHES OR LESS WILL BE DELIVERED AND INSTALLED BY CITY FORCES. METERS LARGER THAN TWO DEVELOPMENT SERVICES DEPARTMENT AT 480-644-4273 FOR THE SPECIFIC PROCEDURE. SEE M-27.01 FOR MORE INFORMATION.
- 16.WHEN GROUTING OR CASTING CONCRETE AROUND PVC SEWER PIPE, SUCH AS AT MANHOLE OR VAULT PENETRATIONS, THE CONTRACTOR SHALL INSTALL WATER STOPS PER MESA AMENDMENTS TO MAG SPECIFICATION 625 AND MANUFACTURERS RECOMMENDATIONS.
- 17.SEWER BUILDING CONNECTION LATERALS SHALL BE INSTALLED PER MAG STANDARD DETAIL 440. LATERAL WYES SHALL BE INSTALLED AT NO GREATER THAN A 45 DEGREE ANGLE FROM HORIZONTAL. SEWER LATERAL SLOPES SHALL BE AS INDICATED ON MAG STANDARD DETAIL 440 AND IN NO CIRCUMSTANCE SHALL SEWER LATERAL SLOPES EXCEED 7/8" PER FOOT FOR 6" LATERALS AND 1-1/2" PER FOOT FOR 4" LATERALS. FITTINGS SHALL BE INSTALLED WITH NO ANGULAR JOINT DEFLECTION AND ALL CONNECTIONS SHALL BE GASKETED OR SEALED PER MAG SPECIFICATIONS.
- 18.SEWER MANHOLE BASES, BENCHES, SHELVES, AND CHANNELS SHALL BE CONSTRUCTED PER MAG STANDARD DETAIL 420. EACH INLET PIPE SHALL HAVE A DESIGNATED, FORMED CHANNEL AND BENCHING. THE DIMENSIONS OF CHANNELS, SHELF SLOPE, AND MINIMUM INLET PIPE ANGLES SHALL BE CONSTRUCTED PER
- 19.PER MESA DESIGN STANDARDS, SEWER MANHOLES SHALL BE CONSTRUCTED PER MAG STANDARD DETAILS 420-1, TYPE 'A' TOP; AND 423-2 EXCEPT THAT:
- A. MANHOLE SHAFT DIAMETERS SHALL BE 5 FEET.
- B. MANHOLE RINGS AND COVERS SHALL HAVE 30-INCH DIAMETERS.
- C. STEPS SHALL NOT BE INCLUDED.

### **CITY OF MESA GENERAL NOTES**

- . ALL WORK AND MATERIALS SHALL CONFORM TO CURRENT <u>UNIFORM STANDARD SPECIFICATIONS AND DETAILS FOR PUBLIC WORKS</u> CONSTRUCTION AS PUBLISHED BY THE MARICOPA ASSOCIATION OF GOVERNMENTS AND AS AMENDED BY THE CITY OF MESA. ALL WORK AND MATERIALS NOT IN CONFORMANCE WITH THESE AMENDED SPECIFICATIONS AND DETAILS ARE SUBJECT TO REMOVAL AND REPLACEMENT AT THE CONTRACTOR'S EXPENSE.
- 2. SEPERATE RIGHT-OF-WAY PERMITS ARE REQUIRED FOR ALL PUBLIC UTILITIES, PUBLIC STREET IMPROVEMENTS AND RIGHT-OF-WAY LANDSCAPING. FOR INFORMATION REGARDING AVAILABILITY AND COST OF RIGHT-OF-WAY PERMITS, CONTACT THE DEVELOPMENT SERVICES DEPARTMENT AT (480) 644-4273 OR AT http://www.mesaaz.gov/devsustain/ConstructionPermits.aspx. THE CONTRACTOR SHALL OBTAIN ALL PERMITS REQUIRED UNLESS OTHERWISE NOTED. CONTRACTORS MUST HOLD THE APPROPRIATE CLASS OF LICENSE AND SHALL HAVE ON FILE WITH THE PERMIT SERVICES SECTION PROOF OF INSURANCE COVERAGE. PERMITS BECOME INVALID AND MUST BE UPDATED IF WORK HAS NOT BEGUN WITHIN NINETY (90) DAYS. PERMITS ALSO BECOME INVALID IN THE CONTRACTOR'S INSURANCE LAPSES OR IS VOIDED.
- 3. TWENTY FOUR (24) HOURS PRIOR TO THE COMMENCEMENT OF ANY WORK, CONSTRUCTION OR INSTALLATIONS ASSOCIATED WITH THIS PERMIT, THE PERMITTEE SHALL NOTIFY CITY OF MESA ENGINEERING DEPARTMENT AT (480) 644-2251 OF INTENT TO BEGIN AND REQUEST/SCHEDULE PRELIMINARY FIELD REVIEW AT THE PROJECT SITE WITH THE CITY OF MESA ENGINEERING DEPARTMENT CONSTRUCTION INSPECTOR (CITY INSPECTOR). FAILURE TO PROVIDE PROPER INSPECTION NOTIFICATION AS PRESCRIBED ABOVE SHALL RESULT IN THIS PERMIT BECOMING INVALID AND WORK BEING STOPPED.
- 4. CONTRACTOR'S SHALL COMPLY WITH THE REQUIREMENTS TO OBTAIN THE NECESSARY RIGHT-OF-WAY PERMITS AND SHALL COMPLY WITH THE RIGHT-OF-WAY PERMIT
- 5. THE CITY OF MESA PARKS & RECREATION DIVISION IS NOT REPRESENTED BY BLUE STAKE. WHEN THE CONTRACTOR EXCAVATES NEAR OR ADJACENT TO A CITY PARK, THE CONTRACTOR SHALL CONTACT THE PARKS & RECREATION ADMINISTRATION SECTION AT (480) 644-2354 TO REQUEST ASSISTANCE IN LOCATING ALL THEIR UNDERGROUND 6. CONTRACTOR SHALL OBTAIN AN EARTH-MOVING PERMIT FROM THE MARICOPA COUNTY ENVIRONMENTAL SERVICES DEPARTMENT AND SHALL COMPLY WITH ITS
- 7. THE ENGINEER HEREBY CERTIFIES AS EVIDENCED BY A PROFESSIONAL SEAL & SIGNATURE, THAT ALL AFFECTED UTILITY COMPANIES BOTH PUBLIC AND PRIVATE HAVE BEEN
- CONTACTED AND ALL EXISTING AND/OR PROPOSED UTILITY LINES AND OTHER RELATED INFORMATION HAVE BEEN TRANSFERRED ONTO THESE PLANS. THE ENGINEER OR ARCHITECT ALSO HEREBY CERTIFIES THAT ALL EXISTING AND/OR PROPOSED PUBLIC RIGHT-OF-WAY AND EASEMENTS HAVE BEEN CORRECTLY PLOTTED/SHOWN. 8. THE ENGINEER, OR LAND SURVEYOR OF RECORD SHALL CERTIFY UPON COMPLETION OF CONSTRUCTION THAT ALL PUBLIC IMPROVEMENTS (WATER AND SEWER UTILITIES,
- STORM SEWER, CONCRETE, PAVING, STREET LIGHTS, ETC.) HAVE BEEN INSTALLED AT THE LOCATIONS AND ELEVATIONS SHOWN ON THE APPROVED PLANS. ANY CHANGES SHALL BE REFLECTED ON "AS-BUILT" DRAWINGS PROVIDED BY THE ENGINEER TO THE CITY'S ENGINEERING DEPARTMENT. . THE REGISTERED ENGINEER OR LAND SURVEYOR SHALL CERTIFY THAT THE MINIMUM HORIZONTAL AND VERTICAL SEPARATIONS BETWEEN UTILITIES WITHIN PUBLIC RIGHT-OF-WAY AND EASEMENTS HAVE BEEN MAINTAINED AS REQUIRED BY LAW OR POLICY.
- 10.THE DEVELOPER SHALL PROVIDE ALL CONSTRUCTION STAKING FOR THE PROJECT. 11.THE DEVELOPER OR THE ENGINEER IS RESPONSIBLE FOR ARRANGING FOR THE RELOCATION OR REMOVAL OF ALL UTILITIES OR FACILITIES THAT ARE IN CONFLICT WITH THE PROPOSED PUBLIC IMPROVEMENTS. THE CONTRACTOR IS RESPONSIBLE FOR COORDINATING THE RELOCATION OF ALL UTILITIES. POWER POLES. IRRIGATION DRY-UPS. RESETS
- 12.THE CONTRACTORS SHALL LOCATE ALL UTILITIES PRIOR TO EXCAVATION AND AVOID DAMAGE TO SAME. CALL (602) 263-1100 FOR BLUE STAKE TWO WORKING DAYS PRIOR TO DIGGING. CALL SALT RIVER PROJECT FOR POLE BRACING, ELECTRIC SERVICE OR CONSTRUCTION SCHEDULING AT (602) 273-8888.
- INCHES WILL BE DELIVERED BY THE CITY AND INSTALLED BY THE CONTRACTOR AND REQUIRE SCHEDULING AND INSPECTIONS WITH CITY FORCES. CONTACT THE 13.WHEN GAS MAINS AND/OR SERVICES ARE EXPOSED, CONTACT THE CITY OF MESA AT (480) 644-2261 FOR INSPECTION OF THE EXPOSED PIPE AND COATING PRIOR TO
  - 14.CONTRACTORS SHALL COMPLY WITH THE PROVISIONS FOR TRAFFIC CONTROL AND BARRICADING PER THE CURRENT CITY OF MESA TRAFFIC BARRICADE MANUAL. 15.IF A FIRE HYDRANT IS NEEDED TO OBTAIN CONSTRUCTION WATER, THE CONTRACTOR SHALL OBTAIN A FIRE HYDRANT METER FROM PERMIT SERVICES AND PAY ALL APPLICABLE FEES AND CHARGES.

### CITY OF MESA PUBLIC STREET/RIGHT-OF-WAY IMP. NOTES

- 1. THE DEVELOPER AND THE CONTRACTOR ARE REQUIRED TO COORDINATE THE PLACEMENT OR INSTALLATION OF DRIVEWAYS IN ORDER TO AVOID CONFLICT WITH UTILITY
- 2. ALL FRAMES, COVERS, VALVE BOXES, MANHOLES, ETC., SHALL BE INSTALLED TO FINISH GRADE OR SHALL BE ADJUSTED TO FINISH GRADE AFTER PLACING OF ASPHALTIC SURFACE COURSE BY THE CONTRACTOR PER M.A.G. STANDARD DETAIL 270 AND 422. 3. THE CONTRACTOR SHALL ADJUST ALL FRAMES, COVERS, VALVE BOXES, MANHOLES, ETC. THAT ARE LOCATED WITHIN THE PARKWAY AREA AFTER FINAL GRADING AND
- 4. ALL LANDSCAPING IMPROVEMENTS, INCLUDING IRRIGATION SYSTEMS WITHIN THE PUBLIC RIGHT-OF-WAY OR RETENTION BASINS THAT ARE TO BE MAINTAINED BY THE CITY OF MESA, SHALL BE IN ACCORDANCE WITH THE LANDSCAPING AND IRRIGATION STANDARDS BOOKLET.
- 5. THE STREET PAVING PERMITTEE/CONTRACTOR IS HEREBY NOTIFIED THAT IN THE EVENT THE ACCEPTANCE OF THE PUBLIC STREET PAVING IS DELAYED; SIX MONTHS OR MORE AFTER THE PAVEMENT WAS INSTALLED. THE PERMITTEE/CONTRACTOR SHALL APPLY A SEAL COAT TO THE PAVEMENT, TYPE OF MATERIAL AND RATE OF APPLICATION WILL BE DIRECTED BY THE CITY OF MESA ENGINEERING DEPARTMENT.
- 6. A STANDARD RESIDENTIAL DRIVEWAY APPROACH SHALL BE CONSTRUCTED TO A MAXIMUM WIDTH OF 30 FEET UNLESS SPECIAL APPROVAL HAS BEEN OBTAINED.