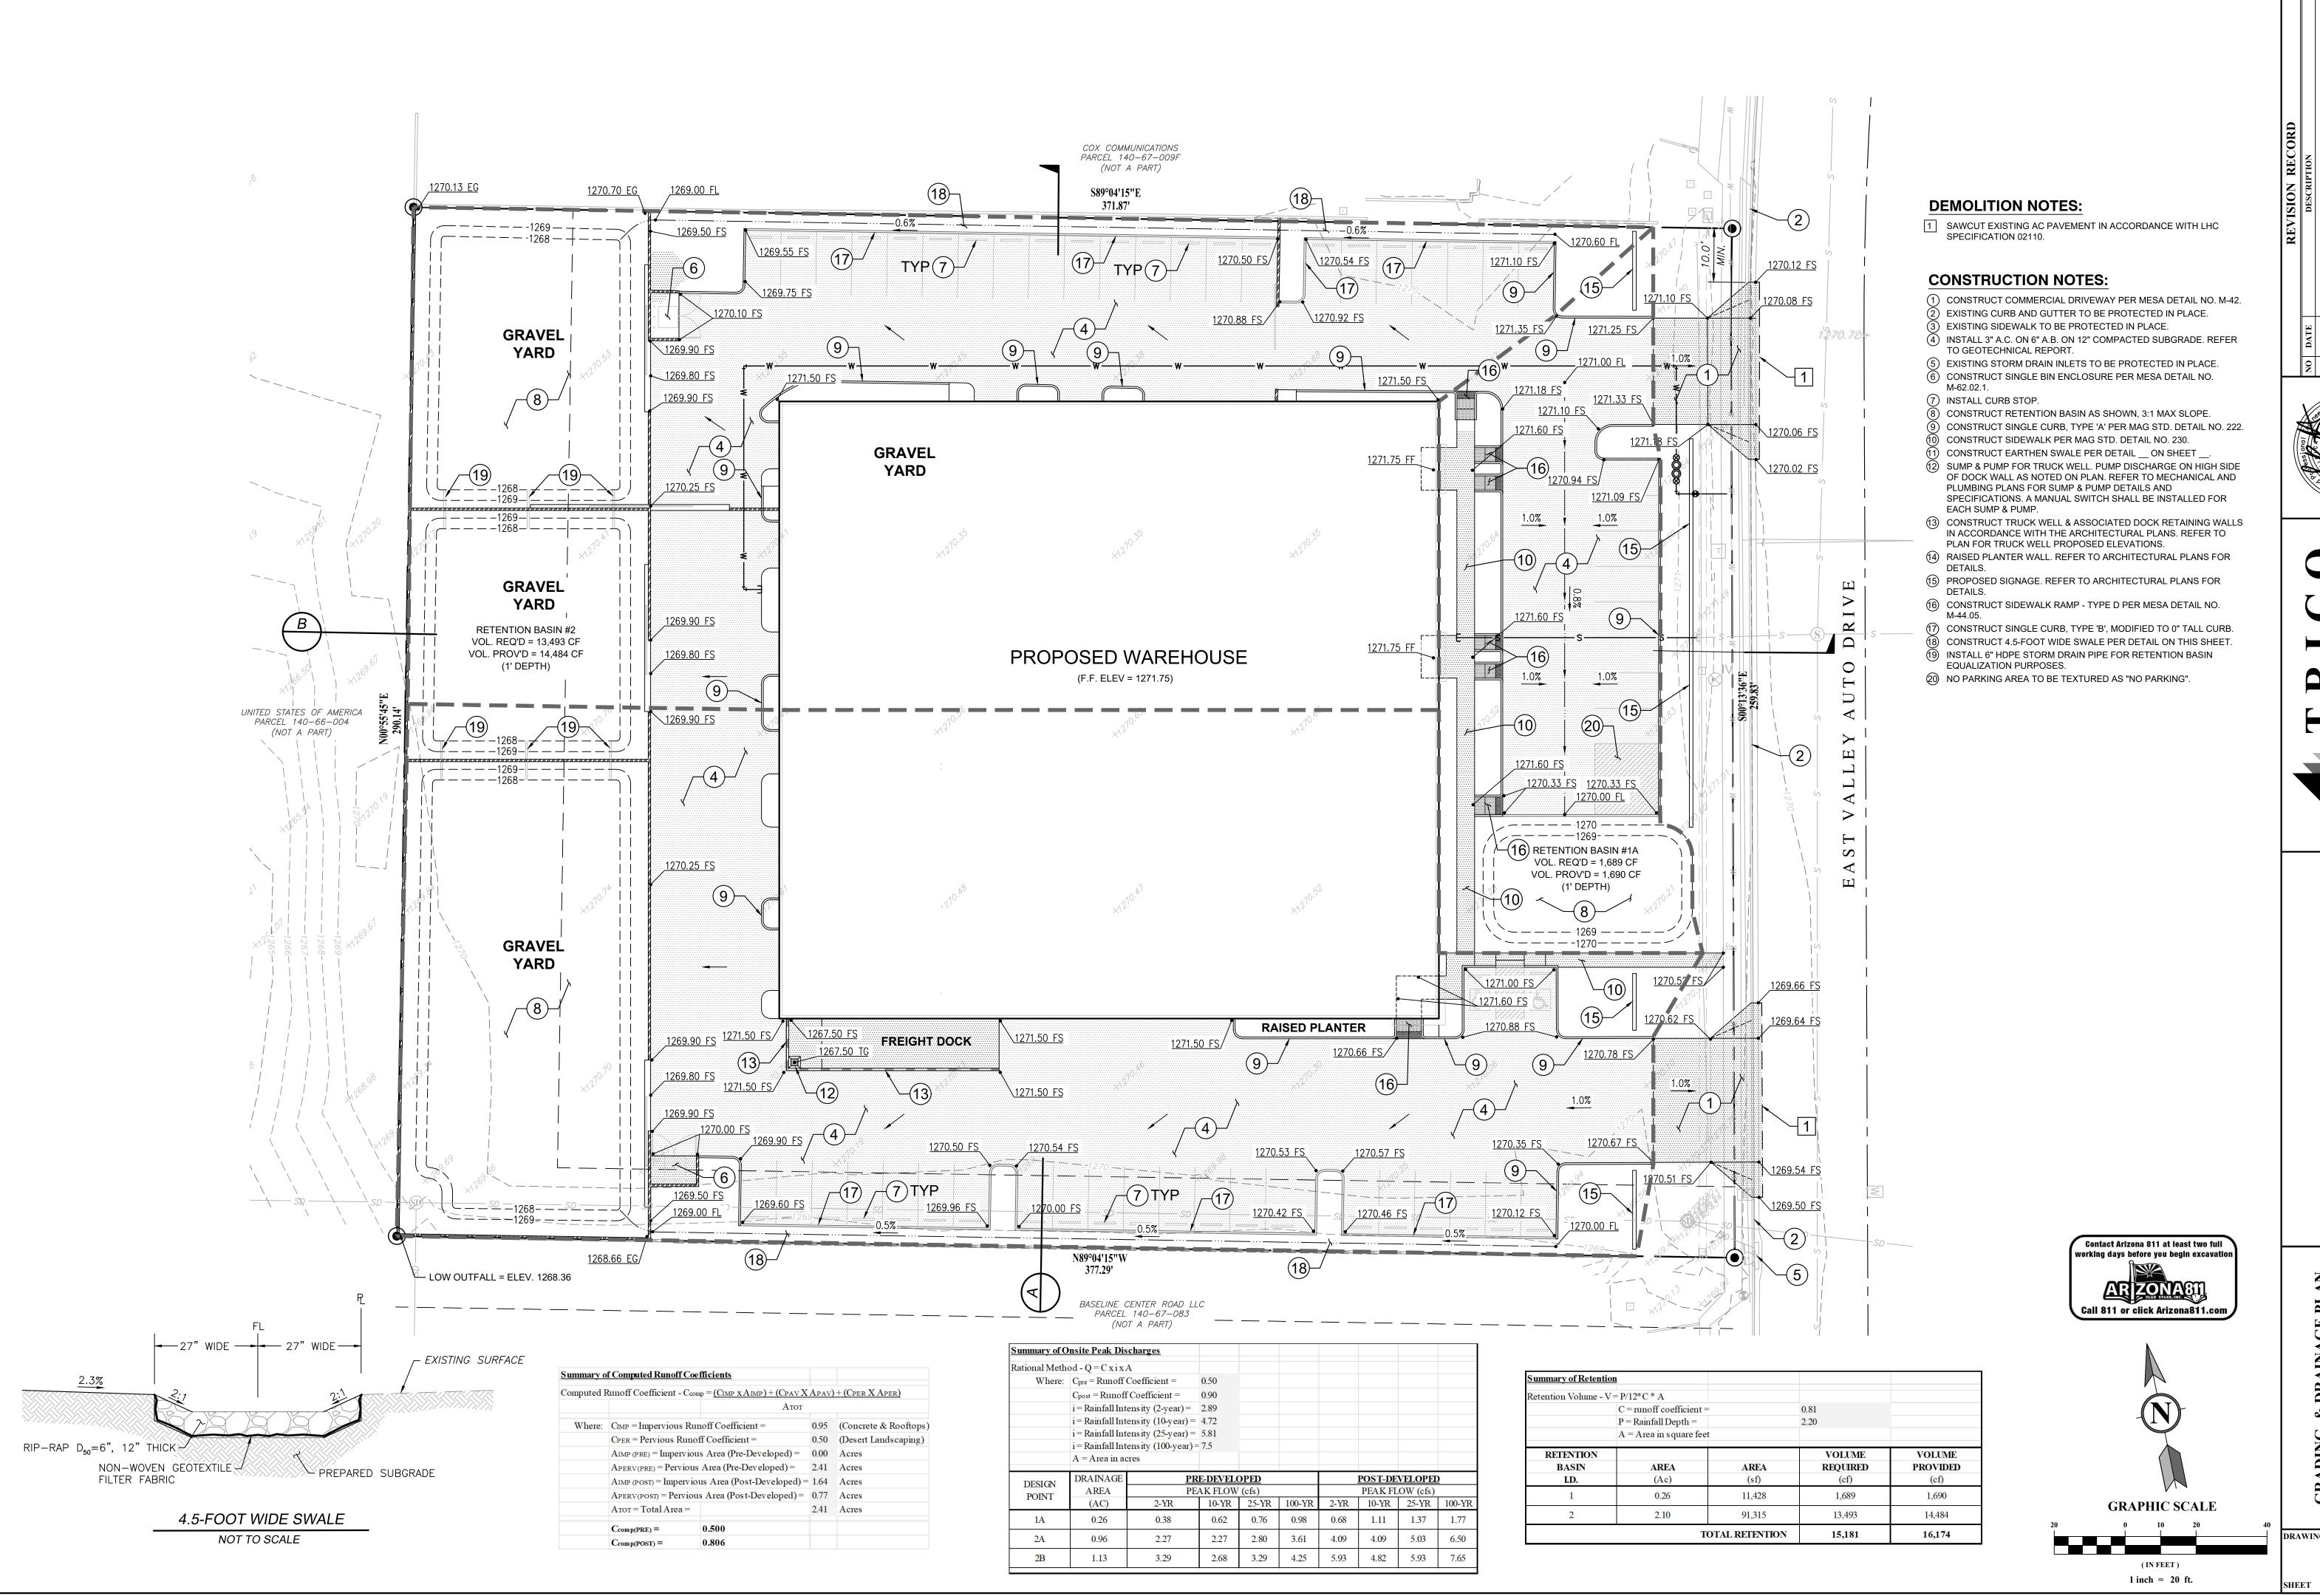

A recessed truck dock is proposed along the south side of the building.

Landscaping, parking, trash enclosures, fire access lanes, accessible parking all meet or exceed City of Mesa standards.

We believe this in-fill project will be a nice additon to the neighborhood of office and retail businesses.

## TRIANGLE

VISIBILITY TRIANGLES ARE BASED ON CITY OF MESA PUBLIC STREET ACCESS GUIDELINES DATED FEB. 15, 2005.

STREET SPEED: 45 MPH STREET CROSS SECTION 4LU FIGURE 2.3 (50MPH DESIGN SPEED) SD=625'

SUBJECT PROPERTY LINE / RIGHT-OF-WAY

ADJACENT PROPERTY LINE

**EXISTING INDEX CONTOUR** 

PROPOSED INDEX CONTOUR

**EXISTING PAVED ROADWAY** 

PROPOSED RETAINING WALL

PROPOSED SCREEN WALL

**EXISTING OVERHEAD LINE** 

EXISTING MISC. UTILITIES

**EXISTING SANITARY SEWER LINE** 

EXISTING UNDERGROUND CABLE

PROPOSED SANITARY SEWER LINE

EXISTING STORM INLET/CATCH BASIN

EXISTING UNDERGROUND TELEPHONE

EXISTING WATER LINE

PROPOSED WATER LINE

EXISTING MANHOLE

EXISTING SIGN

POLE & GUY WIRE

EXISTING WATER VALVE

EXISTING FIRE HYDRANT

EXISTING ELECTRIC BOX

EXISTING UTILITY POLE W/ GUY

**EXISTING FENCE** 

**EXISTING INTERMEDIATE CONTOUR** 

PROPOSED INTERMEDIATE CONTOUR

STREET CENTERLINE EXISTING EASEMENT

SITE PLAN DRAWN BY

RIGHT ANGLE DRAFTING

1176 EAST WARNER ROAD

231 SWANSON AVENUE, STE. 204

CONTACT: SEAN PERROTTO, P.E.

STORMWATER RETENTION PIPE

- 2. IN ACCORDANCE WITH ARIZONA ADMINISTRATIVE CODE (A.A.C.), R18-4-213, ALL MATERIALS WHICH MAY COME INTO CONTACT WITH DRINKING WATER SHALL CONFORM TO NATIONAL SANITATION FOUNDATION (NSF) STANDARDS 60, 61, AND 372 AND SHALL BE LEAD-FREE AS DEFINED IN A.A.C. R18-5-504 AND R18-4-101.
- 3. THE CONTRACTOR IS RESPONSIBLE TO PROVIDE ALL NECESSARY FITTINGS AND ADAPTERS REQUIRED TO CONNECT DIFFERENT TYPES OF WATER MAIN MATERIALS. 4. PER MESA AMENDMENTS 610.4.2 ALL MINOR VERTICAL OR HORIZONTAL DEFLECTIONS SHALL BE BY PIPE JOINT DEFLECTION UNLESS OTHERWISE NOTED. PIPE
- JOINT DEFLECTION SHALL NOT EXCEED 3 DEGREES OR 2/3 OF PIPE MANUFACTURER'S RECOMMENDATIONS WHICHEVER IS LESS 5. PER MAG AND MESA AMENDMENTS 610.11 ALL WATER LINE TESTS SHALL BE COMPLETED SO THAT NO EXISTING LINES, EXISTING VALVES, OR NEWLY INSTALLED VALVES WHICH ARE CONNECTED TO THE OPERATING WATER SYSTEM ARE INCLUDED IN THE TESTS. ALLOWABLE TIMEFRAMES SHOULD FOLLOW MESA
- AMENDMENTS TO MAG AND MUST BE COORDINATED WITH THE CITY INSPECTOR. FOR A DAYTIME TIE-IN, THE CONTRACTOR SHALL COMPLETE ALL WORK NECESSARY TO RESTORE UTILITY SERVICE AND FULLY OPEN THE TIE-IN AREA TO TRAFFIC WITHIN THE TIME ALLOWED. 6. WATER LINE FLUSHING, PRESSURE TESTING, AND DISINFECTION SHALL BE COMPLETED PER MAG SPECIFICATION SECTION 611, MESA AMENDMENTS TO MAG
- SPECIFICATION SECTION 611, AND AWWA C651 (CURRENT VERSION). 7. SOURCE WATER UTILIZED FOR FILLING, FLUSHING AND TESTING SHALL BE OBTAINED FROM A HYDRANT METER ORDERED THROUGH PERMIT SERVICES AND SET BY CITY OF MESA WATER RESOURCES STAFF. IT IS PROHIBITED TO OPEN A VALVE TO THE EXISTING WATER SYSTEM TO FILL A NEWLY CONSTRUCTED OR REPAIRED
- PIPELINE AS OUTLINED IN THE MESA AMENDMENTS TO MAG SECTION 610.11 AND 611 8. WATER METERS, METER BOXES, LIDS, ETC. IN CONFLICT WITH NEW CONSTRUCTION SHALL BE RELOCATED PER CITY OF MESA STANDARD DETAIL M-49 BY THE CONTRACTOR. THE RELOCATION SHALL INCLUDE ALL MATERIALS NECESSARY TO RECONNECT THE METER TO THE CITY DISTRIBUTION SYSTEM. SERVICE LINE EXTENSIONS, IF APPROVED IN WRITING BY MESA WATER RESOURCES DEPARTMENT, SHALL CONFORM TO MESA STANDARD DETAIL M-49. WHEN SERVICE LINE EXTENSIONS ARE APPROVED PER MESA STANDARD DETAIL M-49, SERVICE LINE COUPLINGS SHALL NOT BE PLACED UNDER ROADWAY SURFACES, CONCRETE GUTTERS, CURB AND GUTTER, OR CONCRETE DRIVEWAYS.
- 9. VALVES SHALL BE INSTALLED WITH VALVE BOX AND COVER PER MAG STD DETAILS 391-1, TYPE C WITH A DEEP-SKIRTED LID (4-INCHES MINIMUM) AS NOTED IN THE
- 10.ALL WATER LINE ABANDONMENT CUT AND PLUGS FOR ACTIVE LINES SHALL CONFORM TO THE FOLLOWING:
- A. 12" AND SMALLER DIAMETER PER MESA STANDARD DETAIL M-50.
- B. 16" DIAMETER PER M.A.G. STANDARD DETAIL 390, TYPE B.
- C. GREATER THAN 16" DIAMETER, AS DESIGNED PER PLAN.
- 11.LIME-TREATED AGGREGATE BASE COURSE (ABC) MATERIAL, RECLAIMED CONCRETE MATERIAL (RCM), AND RECLAIMED ASPHALT PAVEMENT (RAP) MATERIALS ARE PROHIBITED FOR USE IN THE PIPE EMBEDMENT ZONE (BEDDING, HAUNCHING, INITIAL BACKFILL) FOR WATERLINE CONSTRUCTION PER MESA AMENDMENTS
- 12.PER MESA AMENDMENTS 610.11, APPLICATIONS TO THE CITY OF MESA ENGINEERING INSPECTOR AND REVIEWED AND APPROVED BY THE WATER RESOURCES DEPARTMENT FOR WATER SYSTEM SHUTDOWN FOR THE PURPOSES OF CONSTRUCTION-RELATED ACTIVITIES SHALL BE MADE A MINIMUM OF FIVE (5) BUSINESS DAYS PRIOR TO THE SCHEDULED SHUTDOWN DATE. THE REQUEST SHALL INCLUDE PRIMARY AND SECONDARY VALVE NUMBERS, WHETHER A TEST SHUTDOWN IS REQUESTED, AND THE DATE AND DURATION OF THE REQUESTED SHUTDOWN. PER MAG 610.11, THE CITY OF MESA DOES NOT GUARANTEE A COMPLETE SHUTDOWN.
- 13.REQUIRED BACKFLOW PREVENTION ASSEMBLIES SHALL INCLUDE MANUFACTURERS AND MODELS DESIGNATED IN THE CURRENT "LIST OF APPROVED BACKFLOW PREVENTION ASSEMBLIES" AS PUBLISHED BY THE FOUNDATION FOR CROSS-CONNECTION CONTROL AND HYDRAULIC RESEARCH, UNIVERSITY OF
- 14.BACKFLOW PREVENTION ASSEMBLIES SHALL BE TESTED AND APPROVED BY A CERTIFIED TECHNICIAN DESIGNATED IN THE CURRENT CITY OF MESA "LIST OF APPROVED INSPECTORS" PRIOR TO THE REQUEST FOR FINAL INSPECTION.
- 15.ALL WATER METERS ARE TO BE SUPPLIED BY THE CITY OF MESA. CHARGES FOR INSTALLING NEW SERVICES AND METERS WILL BE IN ACCORDANCE WITH THE CURRENT UTILITY SERVICE FEE SCHEDULE. METERS TWO INCHES OR LESS WILL BE DELIVERED AND INSTALLED BY CITY FORCES. METERS LARGER THAN TWO DEVELOPMENT SERVICES DEPARTMENT AT 480-644-4273 FOR THE SPECIFIC PROCEDURE. SEE M-27.01 FOR MORE INFORMATION.
- 16.WHEN GROUTING OR CASTING CONCRETE AROUND PVC SEWER PIPE, SUCH AS AT MANHOLE OR VAULT PENETRATIONS, THE CONTRACTOR SHALL INSTALL WATER STOPS PER MESA AMENDMENTS TO MAG SPECIFICATION 625 AND MANUFACTURERS RECOMMENDATIONS.
- 17.SEWER BUILDING CONNECTION LATERALS SHALL BE INSTALLED PER MAG STANDARD DETAIL 440. LATERAL WYES SHALL BE INSTALLED AT NO GREATER THAN A 45 DEGREE ANGLE FROM HORIZONTAL. SEWER LATERAL SLOPES SHALL BE AS INDICATED ON MAG STANDARD DETAIL 440 AND IN NO CIRCUMSTANCE SHALL SEWER LATERAL SLOPES EXCEED 7/8" PER FOOT FOR 6" LATERALS AND 1-1/2" PER FOOT FOR 4" LATERALS. FITTINGS SHALL BE INSTALLED WITH NO ANGULAR JOINT DEFLECTION AND ALL CONNECTIONS SHALL BE GASKETED OR SEALED PER MAG SPECIFICATIONS.
- 18.SEWER MANHOLE BASES, BENCHES, SHELVES, AND CHANNELS SHALL BE CONSTRUCTED PER MAG STANDARD DETAIL 420. EACH INLET PIPE SHALL HAVE A DESIGNATED, FORMED CHANNEL AND BENCHING. THE DIMENSIONS OF CHANNELS, SHELF SLOPE, AND MINIMUM INLET PIPE ANGLES SHALL BE CONSTRUCTED PER
- 19.PER MESA DESIGN STANDARDS, SEWER MANHOLES SHALL BE CONSTRUCTED PER MAG STANDARD DETAILS 420-1, TYPE 'A' TOP; AND 423-2 EXCEPT THAT:
- A. MANHOLE SHAFT DIAMETERS SHALL BE 5 FEET.
- B. MANHOLE RINGS AND COVERS SHALL HAVE 30-INCH DIAMETERS.
- C. STEPS SHALL NOT BE INCLUDED.