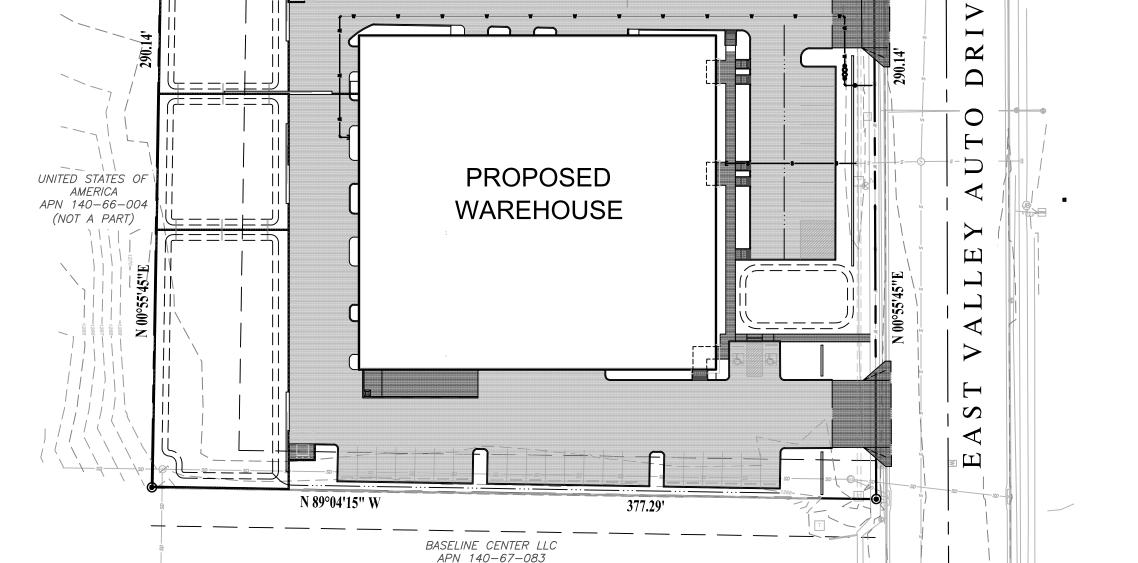

#### PROJECT DESCRIPTION

Bigelow Building 4114 East Valley Auto Drive Mesa, Arizona

Existing 2.5 vacant property facing Eact Valley Auto Drive.

Proposing a 31,106 sq. ft. office/warehouse building. Single story (with small mezzanine), tilt concrete walls, steel roof structure.

Office/retail building surround us to the north, south and east of us. There is a transmission line easement that runs along the west property line. Behind that is a residental community.

There will be two entries off of East Valley Auto Drive.

There is parking both in front of the building and along the two sides. In front of the building is a large grass open area acting as a buffer between the street and the building. Screen walls along East Valley Auto Drive will screen the on-site parking.

A recessed truck dock is proposed along the south side of the building.

Landscaping, parking, trash enclosures, fire access lanes, accessible parking all meet or exceed City of Mesa standards.

We believe this in-fill project will be a nice additon to the neighborhood of office and retail businesses.