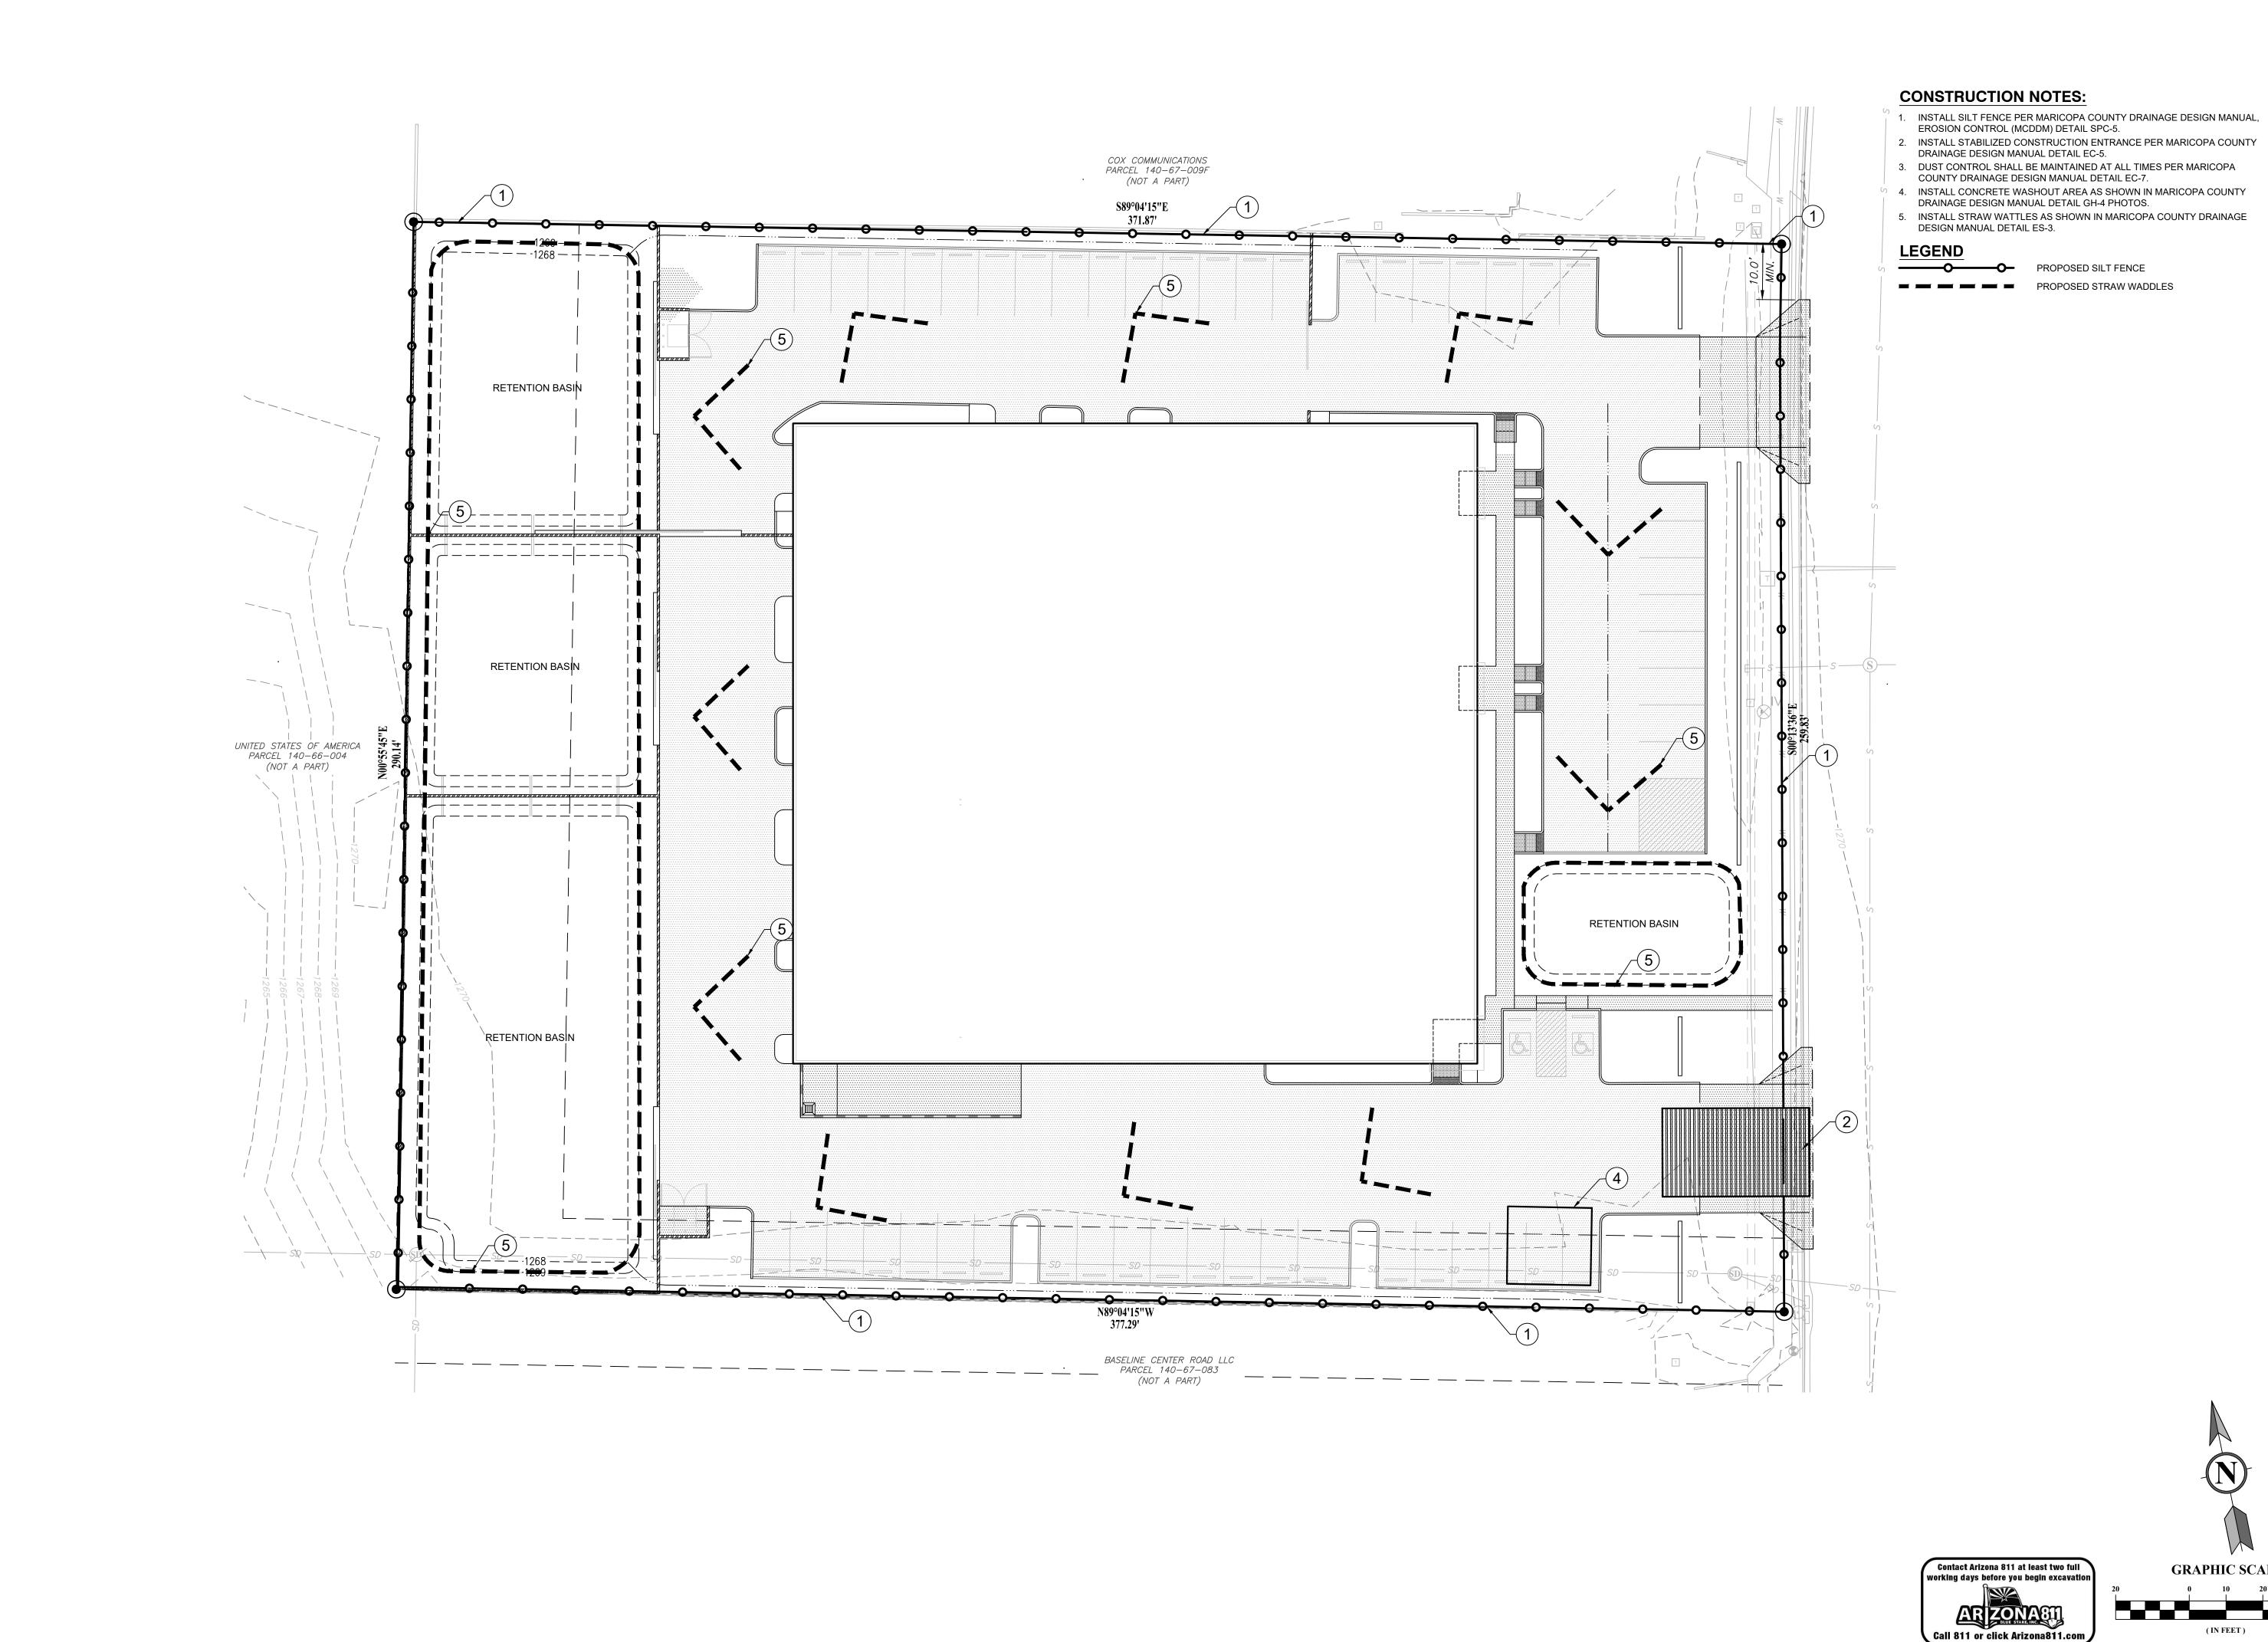

There is parking both in front of the building and along the two sides. In front of the building is a large grass open area acting as a buffer between the street and the building. Screen walls along East Valley Auto Drive will screen the on-site parking.

The masonry wall along the north property line and the wrought iron fence along the south property line are existing. We are adding a 7'-0" high masonry wall along the rear (west) property line.

We are also creating (3) storage yards along the rear of the property with 7'-0" masonry screen walls and rolling metal gates.

A recessed truck dock is proposed along the south side of the building.

Landscaping, parking, trash enclosures, fire access lanes, accessible parking all meet or exceed City of Mesa standards.

We believe this in-fill project will be a nice additon to the neighborhood of office and retail businesses.