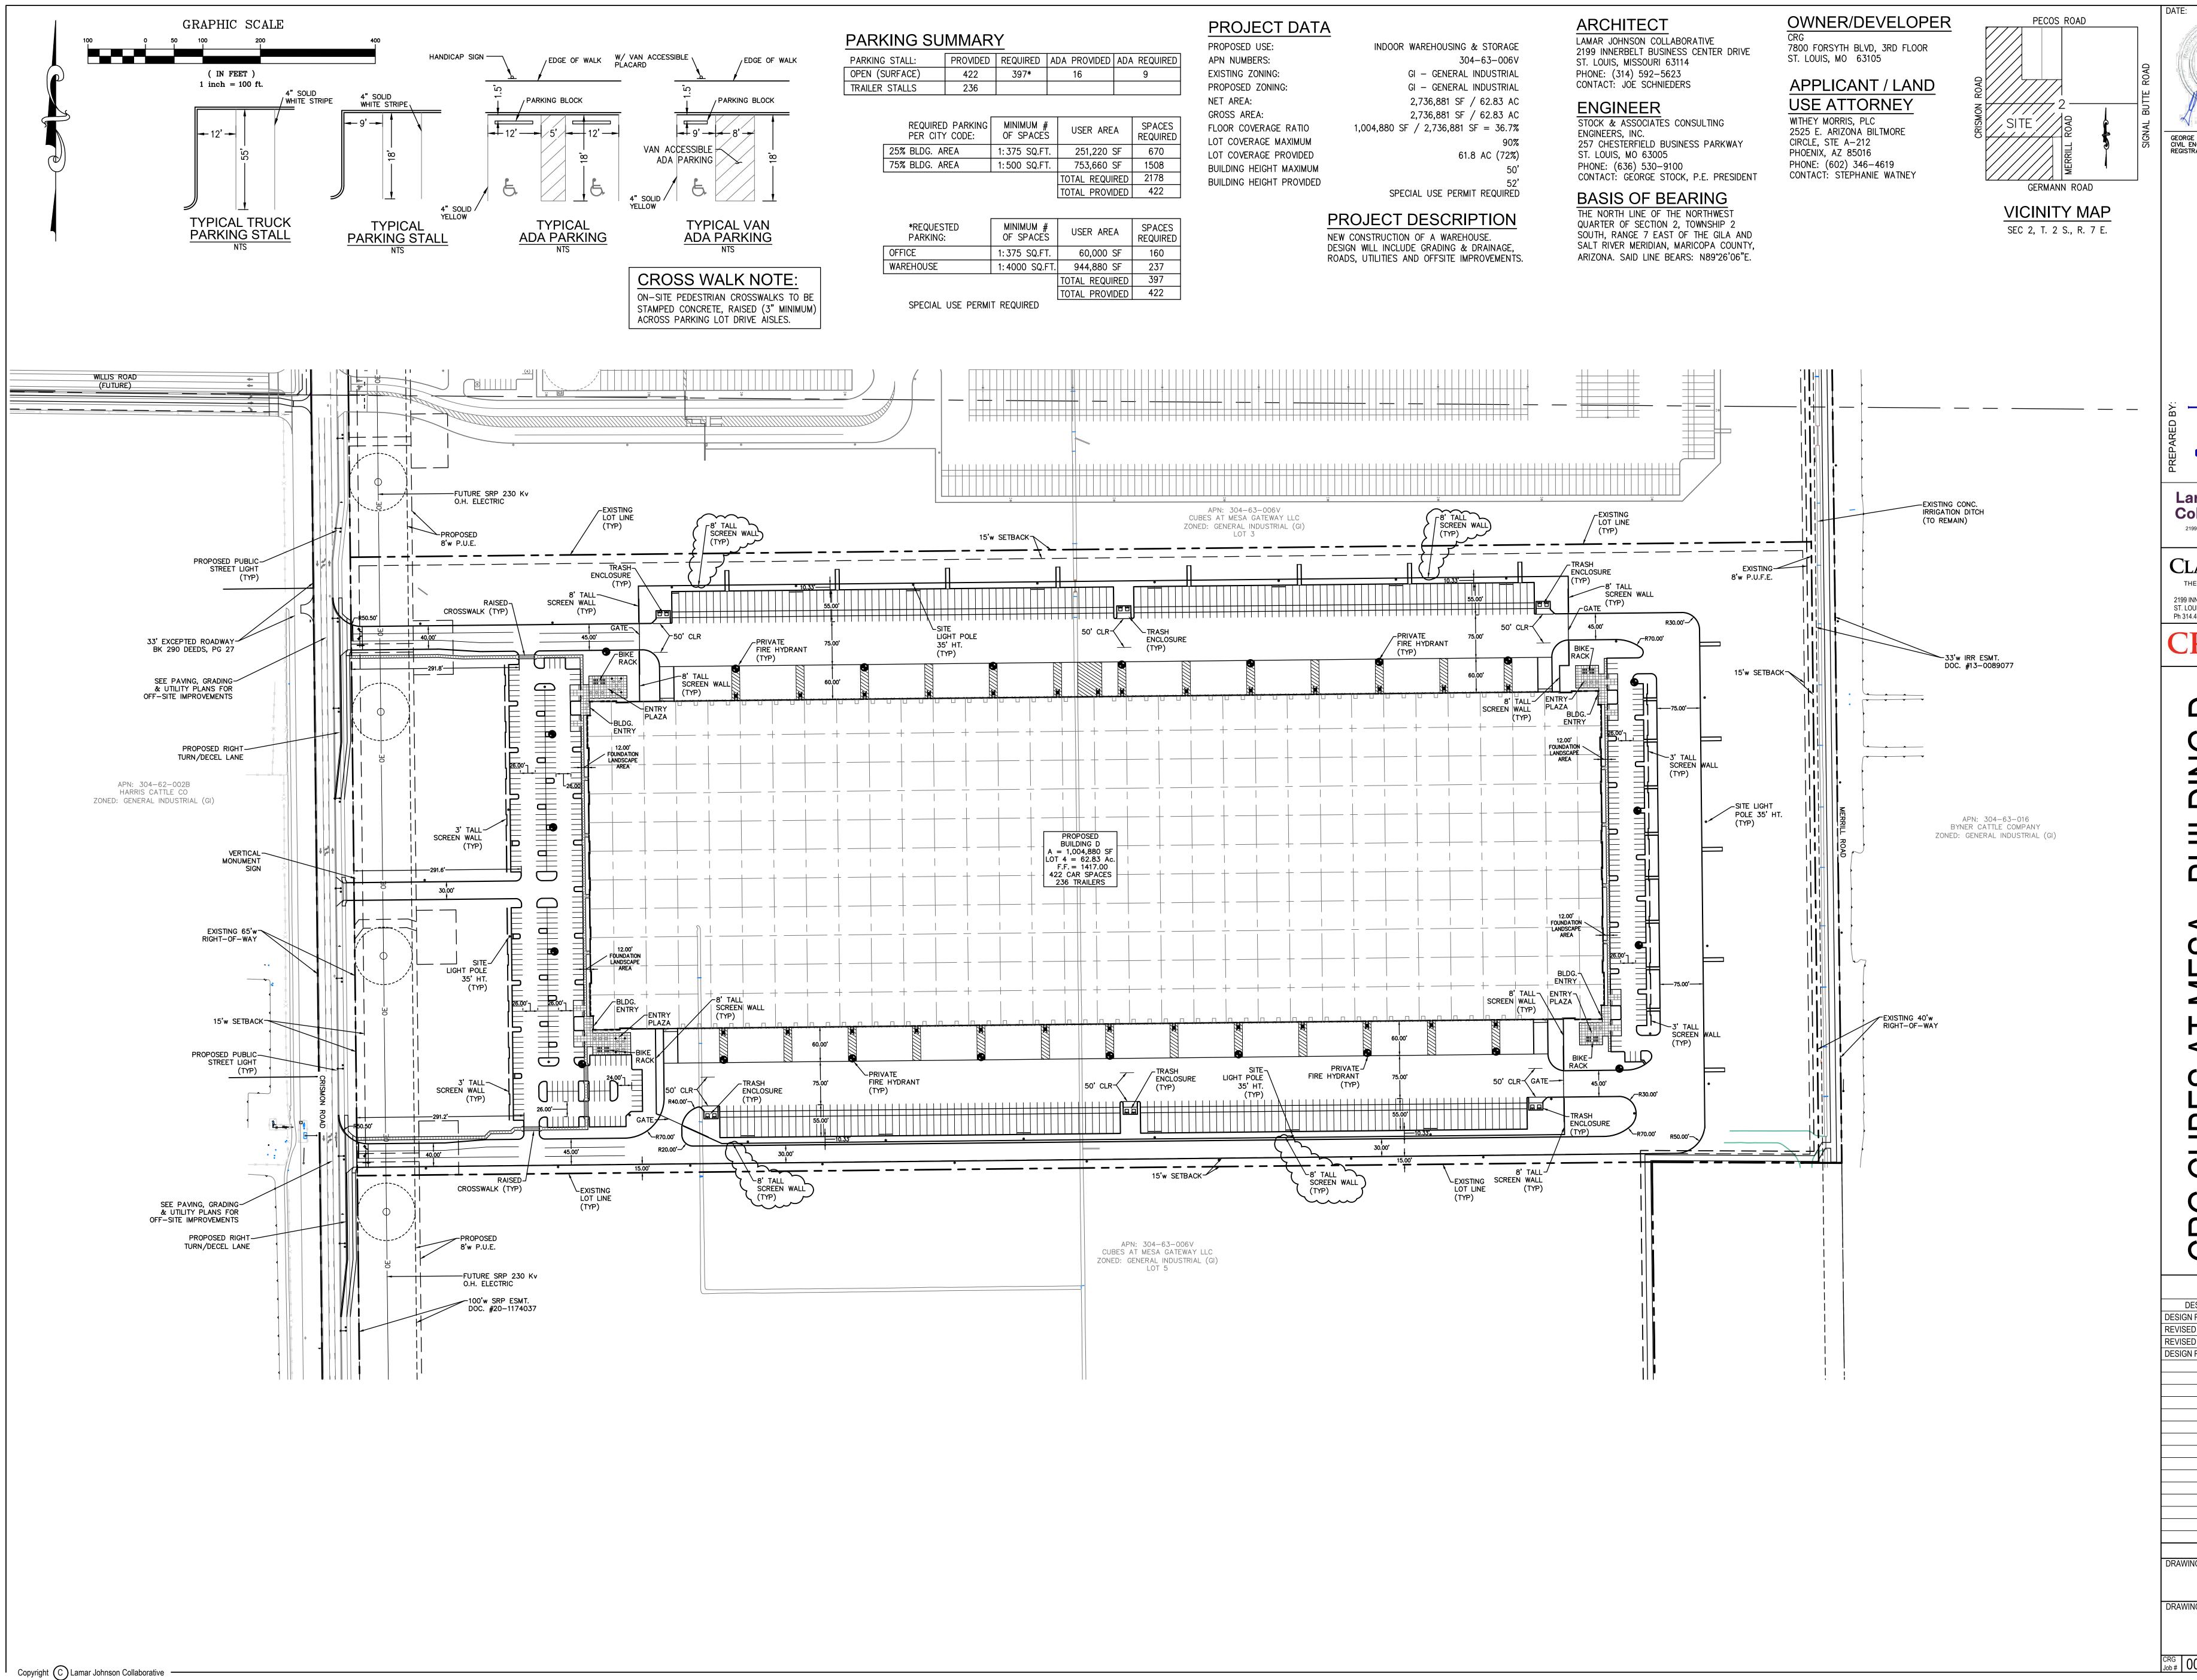

PARKING DATA:

**CARS** WEST LOT = 300 EAST LOT = 122 TOTAL = 423RATIO = 2,400 SQ.FT. / SPACE

TRAILERS = 236

DRAWING TITLE SITE PLAN

C1.0

CRG Job# 006766 STOCK 222-7219