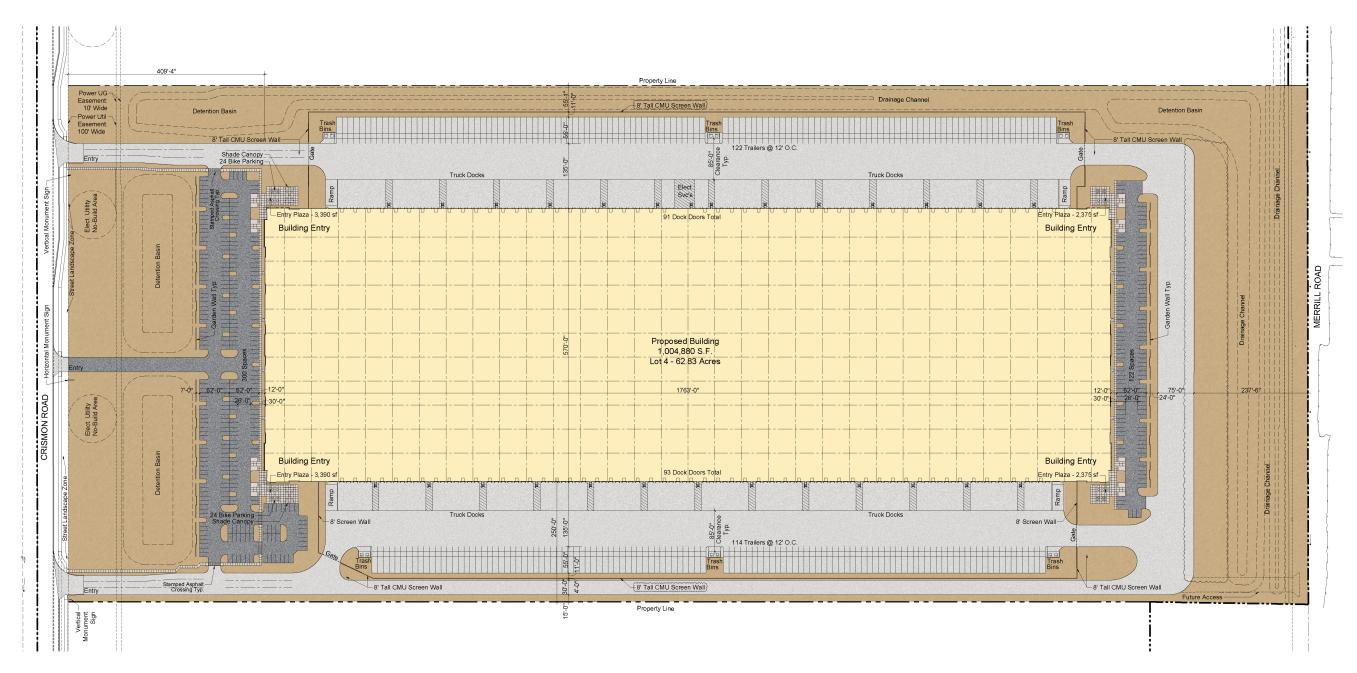

PARKING DATA:

**CARS** WEST LOT = 300 EAST LOT = 122 TOTAL = 423RATIO = 2,400 SQ.FT. / SPACE

TRAILERS = 236