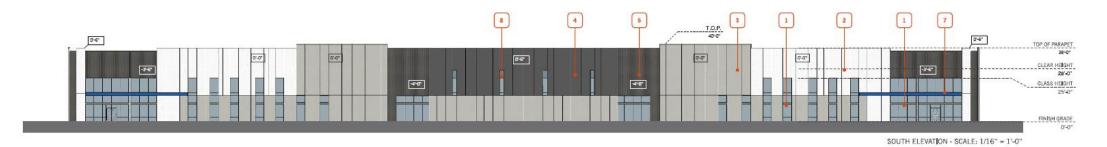

## Elevations

NORTH ELEVATION - SCALE: 1/16" = 1'-0"

EAST ELEVATION - SCALE: 1/16" = 1'-0"

Building 1