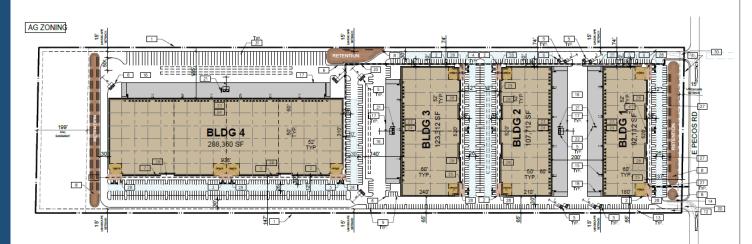

#### Site Plan

- Four industrial buildings
- Range from 92,112 to 288,360 square feet. 611,496 total square footage.

6