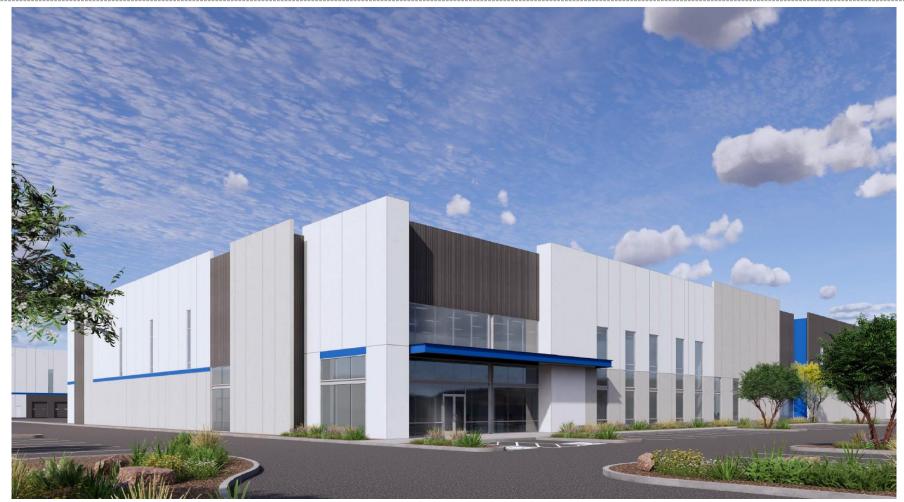

# DESIGN REVIEW BOARD

August 9, 2022



# DRB22-00579

Evan Balmer, Principal Planner

August 9, 2022



# Request

Design Review

## Purpose

 To allow for an industrial development

## Location

- North of Pecos Road
- East of Sossaman Road



### Site Photo



#### Looking north towards the site from Pecos Road



#### Site Plan

- Four industrial buildings
- Range from 92,112 to 288,360 square feet. 611,496 total square footage.



6

#### Landscape Plan



## Elevations



NORTH ELEVATION - SCALE: 1/16" = 1'-0"







EAST ELEVATION - SCALE: 1/16" = 1'-0"

Building 1



# Renderings





## **Color and Materials**



# Lighting









## Summary

# Findings

 Staff is seeking your review and recommendation on the following:
Alternative Compliance for materials and modulation

Staff welcomes any feedback





# DESIGN REVIEW BOARD

August 9, 2022