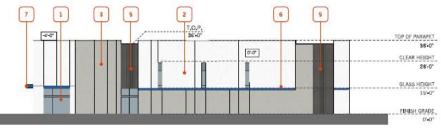

## Elevations

NORTH ELEVATION - SCALE: 1/16" = 1'-0"

EAST ELEVATION - SCALE: 1/16" = 1'-0"

Building 1