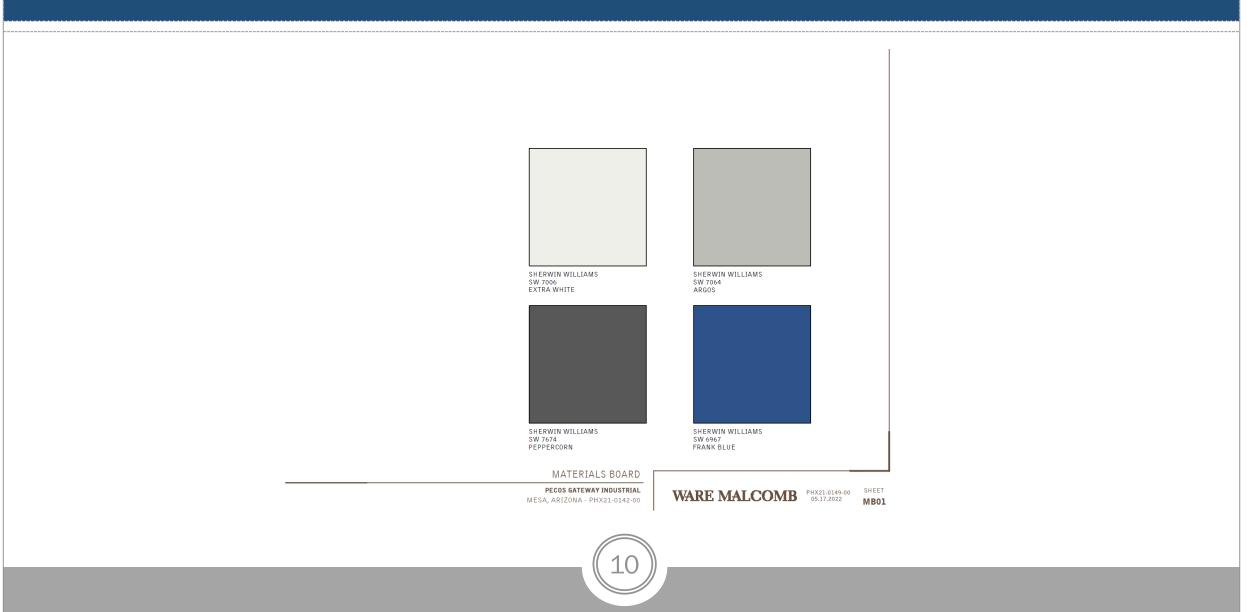

# DESIGN REVIEW BOARD

August 9, 2022



# DRB22-00579

Evan Balmer, Principal Planner

August 9, 2022



# Request

Design Review

## Purpose

 To allow for an industrial development

## Location

- North of Pecos Road
- East of Sossaman Road



### Site Photo



#### Looking north towards the site from Pecos Road



#### Site Plan

- Four industrial buildings
- Range from 92,112 to 288,360 square feet. 611,496 total square footage.



6

#### Landscape Plan



## Elevations



NORTH ELEVATION - SCALE: 1/16" = 1'-0"







EAST ELEVATION - SCALE: 1/16" = 1'-0"

Building 1



# Renderings





## **Color and Materials**



# Lighting









## Summary

# Findings

 Staff is seeking your review and recommendation on the following:
Alternative Compliance for materials and modulation

Staff welcomes any feedback





# DESIGN REVIEW BOARD

August 9, 2022