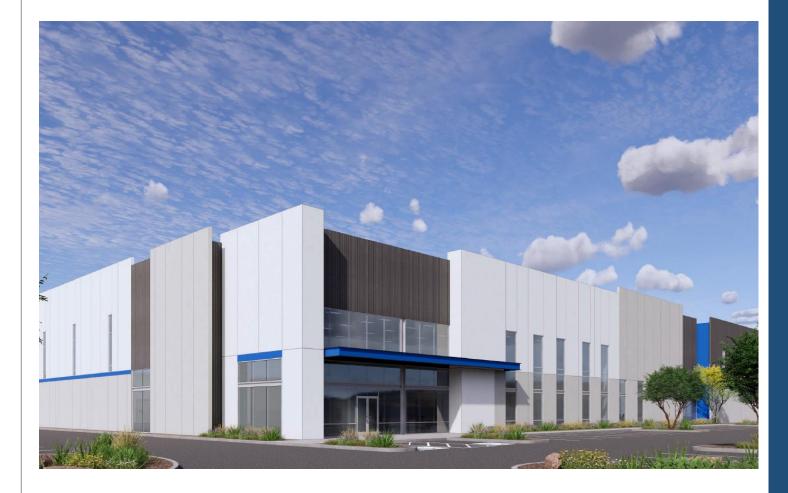

# DESIGN REVIEW BOARD

August 9, 2022



# DRB22-00579

Evan Balmer, Principal Planner

August 9, 2022



# Request

Design Review

## Purpose

 To allow for an industrial development

## Location

- North of Pecos Road
- East of Sossaman Road



### Site Photo



#### Looking north towards the site from Pecos Road



#### Site Plan

- Four industrial buildings
- Range from 92,112 to 288,360 square feet. 611,496 total square footage.



6

#### Landscape Plan



## Elevations



NORTH ELEVATION - SCALE: 1/16" = 1'-0"







EAST ELEVATION - SCALE: 1/16" = 1'-0"

Building 1



# Renderings





## **Color and Materials**



# Lighting









## Summary

# Findings

 Staff is seeking your review and recommendation on the following:
Alternative Compliance for materials and modulation

Staff welcomes any feedback





# DESIGN REVIEW BOARD

August 9, 2022