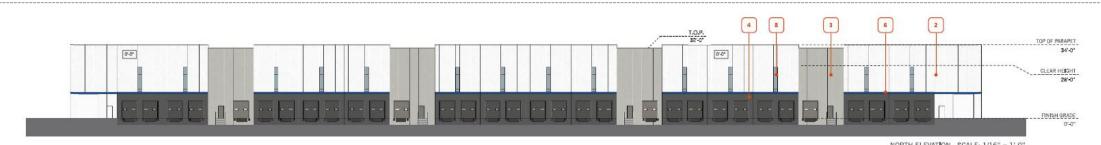

## Elevations

NORTH ELEVATION - SCALE: 1/16" = 1'-0"

EAST ELEVATION - SCALE: 1/16" = 1'-0"

Building 1