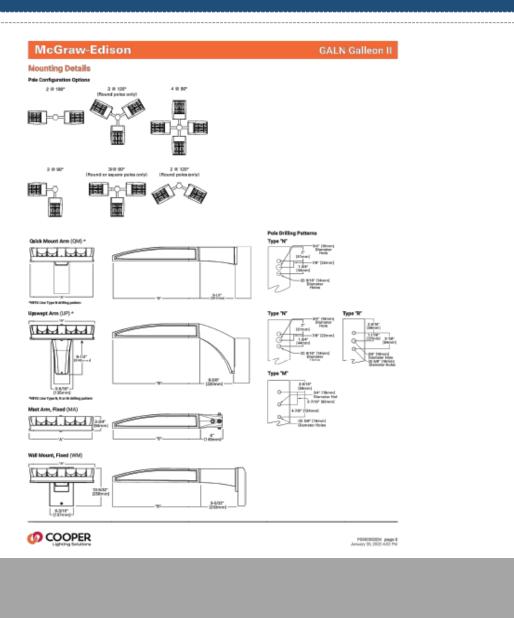

# DESIGN REVIEW BOARD

August 9, 2022



# DRB22-00579

Evan Balmer, Principal Planner

August 9, 2022



# Request

Design Review

## Purpose

 To allow for an industrial development

## Location

- North of Pecos Road
- East of Sossaman Road



### Site Photo



#### Looking north towards the site from Pecos Road



#### Site Plan

- Four industrial buildings
- Range from 92,112 to 288,360 square feet. 611,496 total square footage.



6

#### Landscape Plan



## Elevations



NORTH ELEVATION - SCALE: 1/16" = 1'-0"







EAST ELEVATION - SCALE: 1/16" = 1'-0"

Building 1



# Renderings





## **Color and Materials**



# Lighting









## Summary

# Findings

 Staff is seeking your review and recommendation on the following:
Alternative Compliance for materials and modulation

Staff welcomes any feedback





# DESIGN REVIEW BOARD

August 9, 2022