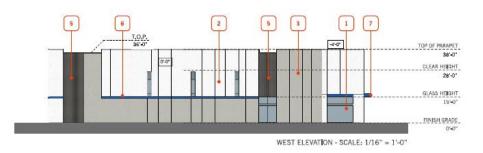

## Elevations

NORTH ELEVATION - SCALE: 1/16" = 1'-0"

EAST ELEVATION - SCALE: 1/16" = 1'-0"

Building 1