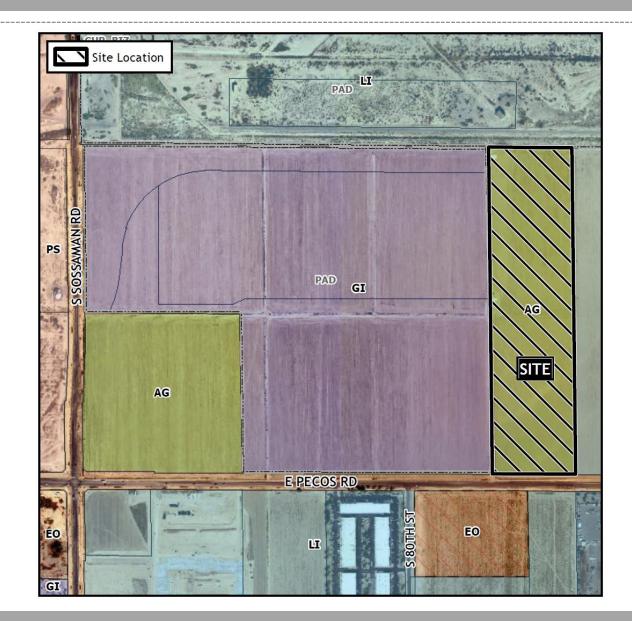

## Location

- North of Pecos Road
- East of Sossaman Road

#### Site Plan

- Four industrial buildings
- Range from 92,112 to 288,360 square feet. 611,496 total square footage.

6