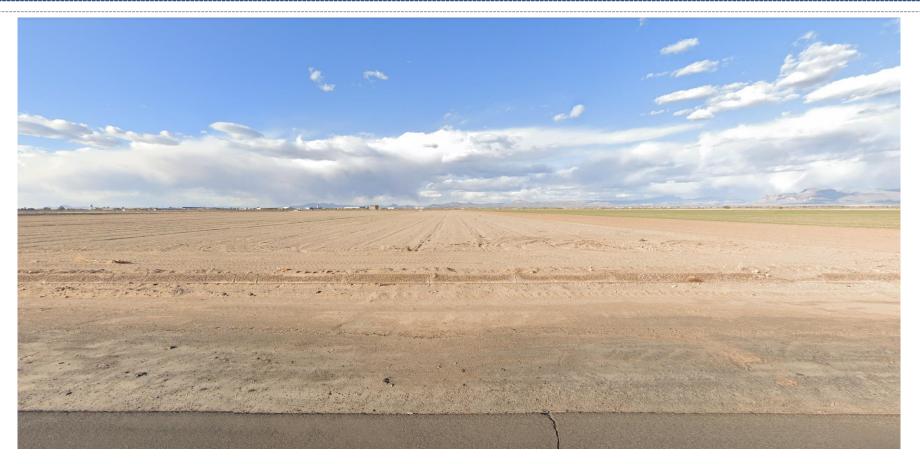

# DESIGN REVIEW BOARD

August 9, 2022



# DRB22-00579

Evan Balmer, Principal Planner

August 9, 2022



# Request

Design Review

## Purpose

 To allow for an industrial development

## Location

- North of Pecos Road
- East of Sossaman Road



### Site Photo



#### Looking north towards the site from Pecos Road



#### Site Plan

- Four industrial buildings
- Range from 92,112 to 288,360 square feet. 611,496 total square footage.



6

#### Landscape Plan



## Elevations



NORTH ELEVATION - SCALE: 1/16" = 1'-0"







EAST ELEVATION - SCALE: 1/16" = 1'-0"

Building 1



# Renderings





## **Color and Materials**



# Lighting









## Summary

# Findings

 Staff is seeking your review and recommendation on the following:
Alternative Compliance for materials and modulation

Staff welcomes any feedback





# DESIGN REVIEW BOARD

August 9, 2022