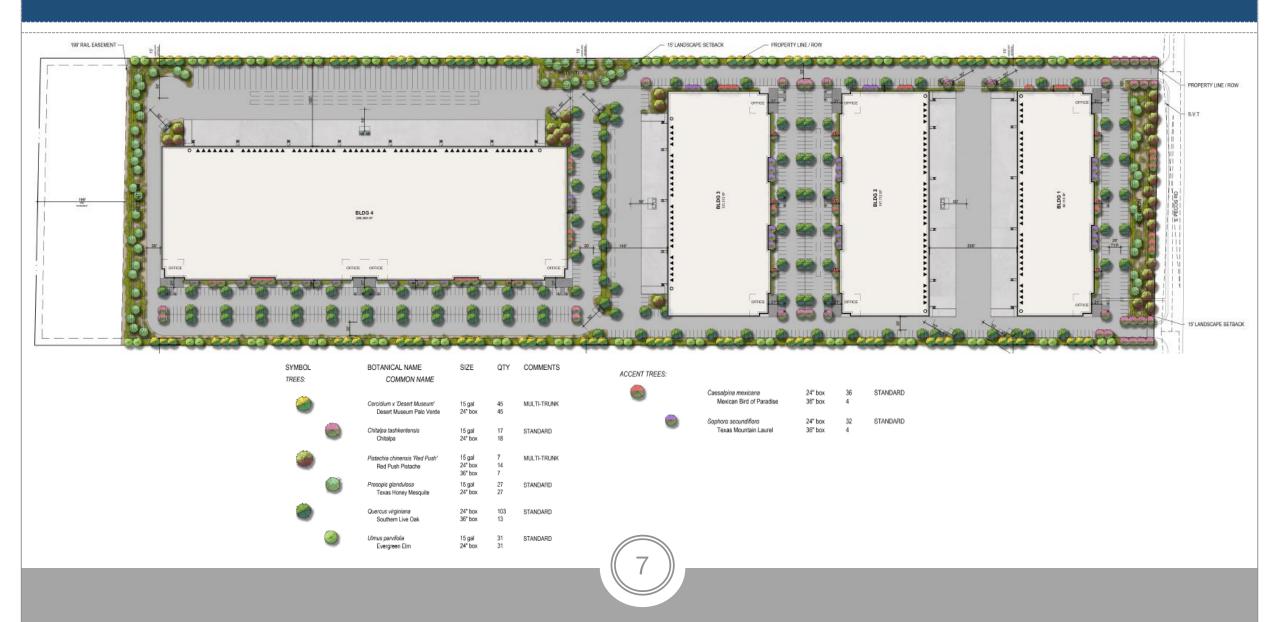

#### Site Plan

- Four industrial buildings
- Range from 92,112 to 288,360 square feet. 611,496 total square footage.

6

#### Landscape Plan