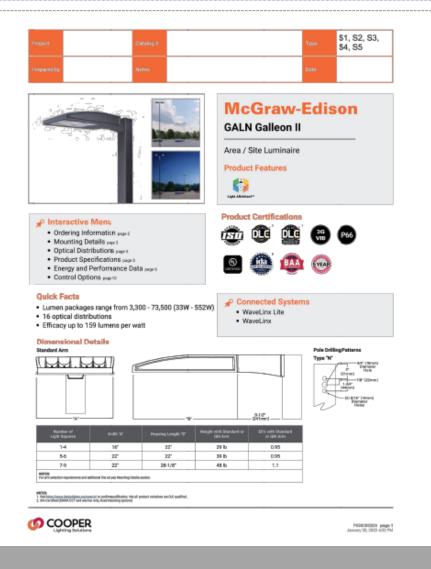

# DESIGN REVIEW BOARD

August 9, 2022



# DRB22-00579

Evan Balmer, Principal Planner

August 9, 2022



# Request

Design Review

## Purpose

 To allow for an industrial development

## Location

- North of Pecos Road
- East of Sossaman Road



### Site Photo



#### Looking north towards the site from Pecos Road



#### Site Plan

- Four industrial buildings
- Range from 92,112 to 288,360 square feet. 611,496 total square footage.



6

#### Landscape Plan



## Elevations



NORTH ELEVATION - SCALE: 1/16" = 1'-0"







EAST ELEVATION - SCALE: 1/16" = 1'-0"

Building 1



# Renderings





## **Color and Materials**



# Lighting









## Summary

# Findings

 Staff is seeking your review and recommendation on the following:
Alternative Compliance for materials and modulation

Staff welcomes any feedback





# DESIGN REVIEW BOARD

August 9, 2022