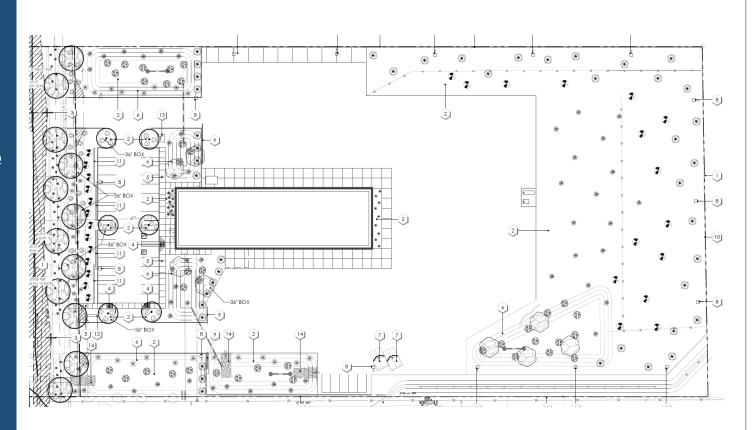

#### Site Plan

- 1 industrial building
- 12,000 SF
- Office in front, loading docks in rear

# Landscape Plan

- Palo Brea, Palo Verde, Mesquite
- Employee amenities
- Enhanced foundation base at entry