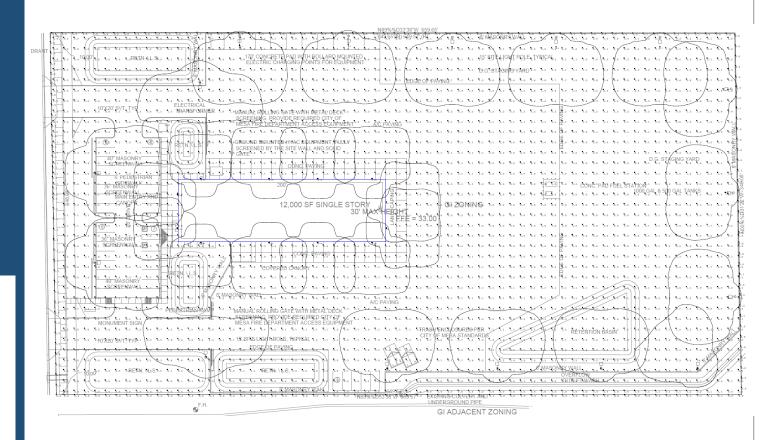

#### Site Plan

- 1 industrial building
- 12,000 SF
- Office in front, loading docks in rear