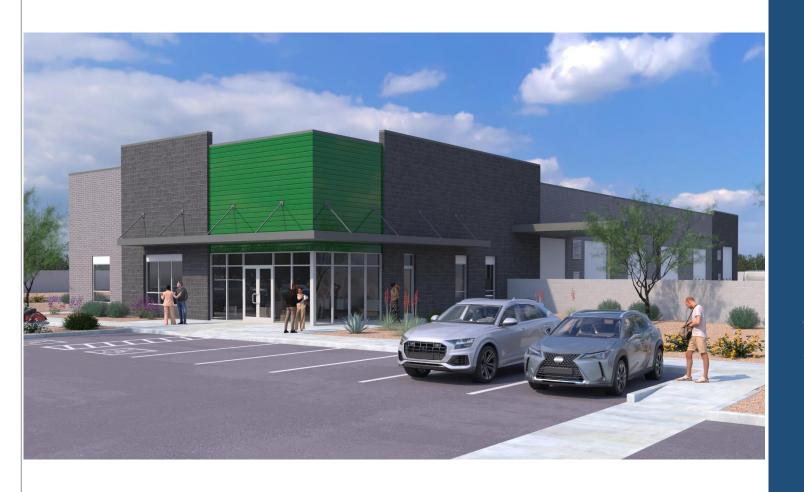

# Renderings

### **Color and Materials**

A. 8X4X16 MASONRY BLOCK NATURAL GREY FINISH

B. 8X8X16 MASONRY BLOCK ECHELON MASONRY 4106 "BLACK" SPLIT FACE FINISH

C. 8X8X16 MASONRY BLOCK FENCE WALL, NATURAL GREY FINISH

D. METAL PANEL SYSTEM KINGSPAN INTEGRITY XC-12 CUSTOM COLOR TO MATCH PANTONE PMS-356 "GREEN"

E. PAINT SHERWIN WILLIAMS SW 7075 "WEB GREY"

E. ALUMINUM STOREFRONT CLEAR ANODIZED ALUMINUM 1" INSULATED GLAZING U=0.4 SHGC =0.25

G. SECTIONAL OVERHEAD DOOR OVERHEAD DOOR CO. FACTORY FINISH "WHITE" TEMPERED VISION PANELS

H. PAINT DUNN EDWARDS "WHITE"