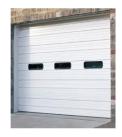

E. PAINT SHERWIN WILLIAMS SW 7075 "WEB GREY"

E. ALUMINUM STOREFRONT CLEAR ANODIZED ALUMINUM 1" INSULATED GLAZING U=0.4 SHGC =0.25

G. SECTIONAL OVERHEAD DOOR OVERHEAD DOOR CO. FACTORY FINISH "WHITE" TEMPERED VISION PANELS