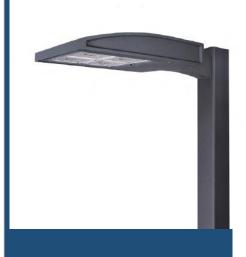

ndustrial building
- 12,000 SF
- Office in front, loading docks in rear



# Landscape Plan

- Palo Brea, Palo Verde, Mesquite
- Employee amenities
- Enhanced foundation base at entry



## Elevations



# Renderings



### **Color and Materials**



A. 8X4X16 MASONRY BLOCK NATURAL GREY FINISH



B. 8X8X16 MASONRY BLOCK ECHELON MASONRY 4106 "BLACK" SPLIT FACE FINISH



C. 8X8X16 MASONRY BLOCK FENCE WALL, NATURAL GREY FINISH



D. METAL PANEL SYSTEM KINGSPAN INTEGRITY XC-12 CUSTOM COLOR TO MATCH PANTONE PMS-356 "GREEN"



E. PAINT SHERWIN WILLIAMS SW 7075 "WEB GREY"



E. ALUMINUM STOREFRONT CLEAR ANODIZED ALUMINUM 1" INSULATED GLAZING U=0.4 SHGC =0.25



G. SECTIONAL OVERHEAD DOOR OVERHEAD DOOR CO. FACTORY FINISH "WHITE" TEMPERED VISION PANELS



H. PAINT DUNN EDWARDS "WHITE"

# Lighting







# Design Standards

11-7-3

No uninterrupted wall lengths exceeding 50 feet

Varied building height

Parapet detailing

Three materials

#### **Alternative Compliance**

No more than 50% of façade may be covered in one material

## Summary

# Findings

- ✓ Staff is seeking your review and recommendation on the following:
  - Alternative Compliance for materials
  - Staff welcomes any feedback



# DESIGN REVIEW BOARD