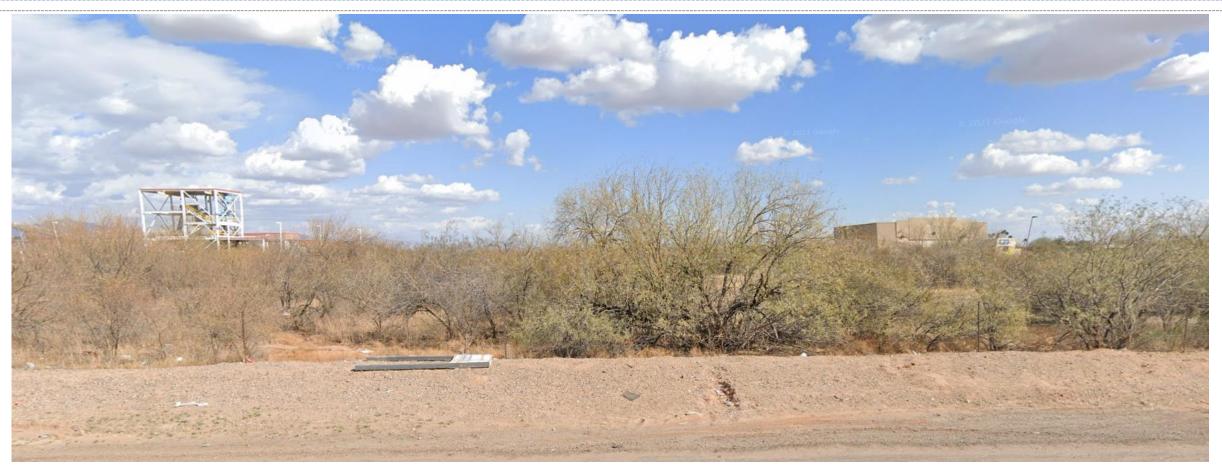

# DESIGN REVIEW BOARD



# DRB22-00604



# Request

Design Review

# Purpose

To allow for an industrial development

# Location

North of Pecos Road

East of Mountain Road



# Site Photo



Looking east towards the site from Mountain Road

#### Site Plan

- 1 industrial building
- 12,000 SF
- Office in front, loading docks in rear



# Landscape Plan

- Palo Brea, Palo Verde, Mesquite
- Employee amenities
- Enhanced foundation base at entry



## Elevations



# Renderings



### **Color and Materials**



A. 8X4X16 MASONRY BLOCK NATURAL GREY FINISH



B. 8X8X16 MASONRY BLOCK ECHELON MASONRY 4106 "BLACK" SPLIT FACE FINISH



C. 8X8X16 MASONRY BLOCK FENCE WALL, NATURAL GREY FINISH



D. METAL PANEL SYSTEM KINGSPAN INTEGRITY XC-12 CUSTOM COLOR TO MATCH PANTONE PMS-356 "GREEN"



E. PAINT SHERWIN WILLIAMS SW 7075 "WEB GREY"



E. ALUMINUM STOREFRONT CLEAR ANODIZED ALUMINUM 1" INSULATED GLAZING U=0.4 SHGC =0.25



G. SECTIONAL OVERHEAD DOOR OVERHEAD DOOR CO. FACTORY FINISH "WHI