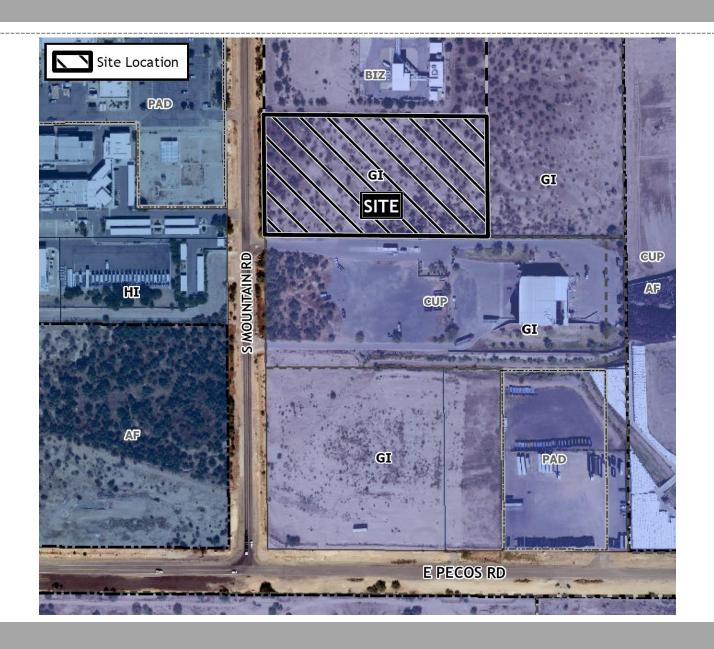

# DESIGN REVIEW BOARD



# DRB22-00604



# Request

Design Review

# Purpose

To allow for an industrial development

# Location

North of Pecos Road

East of Mountain Road



# Site Photo



Looking east towards the site from Mountain Road

#### Site Plan

- 1 industrial building
- 12,000 SF
- Office in front, loading docks in rear



# Landscape Plan

- Palo Brea, Palo Verde, Mesquite
- Employee amenities
- Enhanced foundation base at entry



## Elevations



# Renderings



### **Color and Materials**



A. 8X4X16 MASONRY BLOCK NATURAL GREY FINISH



B. 8X8X16 MASONRY BLOCK ECHELON MASONRY 4106 "BLACK" SPLIT FACE FINISH



C. 8X8X16 MASONRY BLOCK FENCE WALL, NATURAL GREY FINISH



D. METAL PANEL SYSTEM KINGSPAN INTEGRITY XC-12 CUSTOM COLOR TO MATCH PANTONE PMS-356 "GREEN"



E. PAINT SHERWIN WILLIAMS SW 7075 "WEB GREY"



E. ALUMINUM STOREFRONT CLEAR ANODIZED ALUMINUM 1" INSULATED GLAZING U=0.4 SHGC =0.25



G. SECTIONAL OVERHEAD DOOR OVERHEAD DOOR CO. FAC