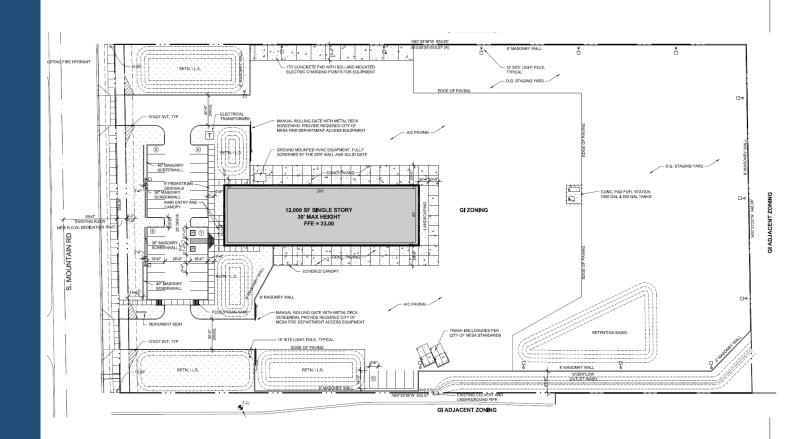

#### Site Plan

- 1 industrial building
- 12,000 SF
- Office in front, loading docks in rear

# Landscape Plan

- Palo Brea, Palo Verde, Mesquite
- Employee amenities
- Enhanced foundation base at entry