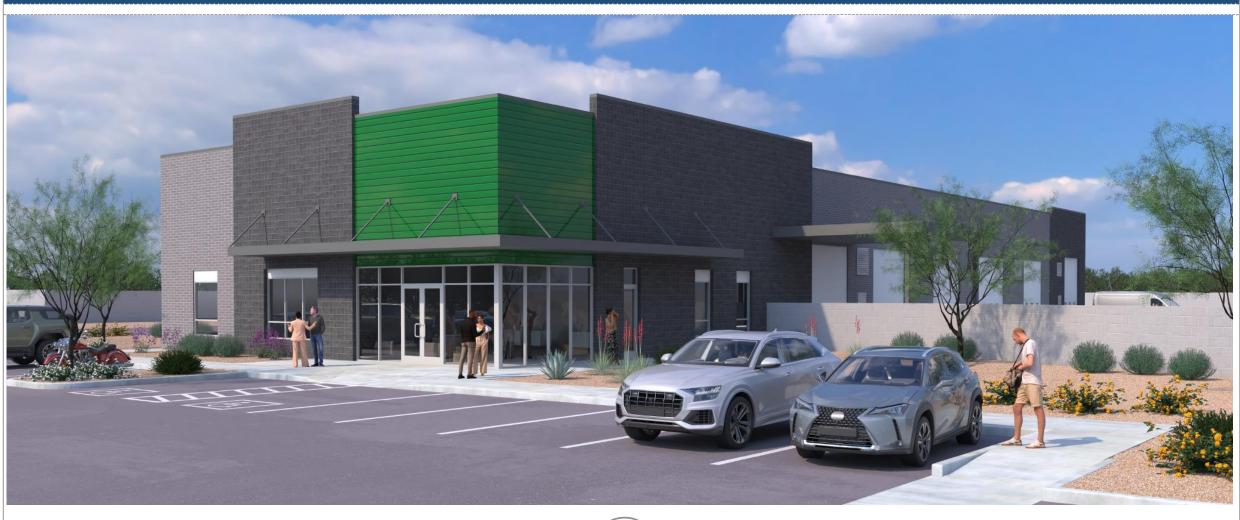

# DESIGN REVIEW BOARD



# DRB22-00604



# Request

Design Review

# Purpose

To allow for an industrial development

# Location

North of Pecos Road

East of Mountain Road



# Site Photo



Looking east towards the site from Mountain Road

#### Site Plan

- 1 industrial building
- 12,000 SF
- Office in front, loading docks in rear



# Landscape Plan

- Palo Brea, Palo Verde, Mesquite
- Employee amenities
- Enhanced foundation base at entry



## Elevations



# Renderings



### **Color and Materials**



A. 8X4X16 MASONRY BLOCK NATURAL GREY FINISH



B. 8X8X16 MASONRY BLOCK ECHELON MASONRY 4106 "BLACK" SPLIT FACE FINISH



C. 8X8X16 MASONRY BLOCK FENCE WALL, NATURAL GREY FINISH



D. METAL PANEL SYSTEM KINGSPAN INTEGRITY XC-12 CUSTOM COLOR TO MATCH PANTONE PMS-356 "GREEN"



E. PAINT SHERWIN WILLIAMS SW 7075 "WEB GREY"



E. ALUMINUM STOREFRONT CLEAR ANODIZED ALUMINUM 1" INSULATED GLAZING U=0.4 SHGC =0.25



G. SECTIONAL OVERHEAD DOOR OVERHEAD DOOR CO. FACTORY FINISH "WHITE" TEMPERED VISION PANELS



H. PAINT DUNN EDWARDS "WHITE"

# Lighting







# Design Standards

11-7-3

No uninterrupted wall lengths exceeding 50 feet

Varied building height

Parapet detailing

Three materials

#### **Alternative Compliance**

No more than 50% of façade may be covered