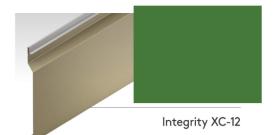

### **Color and Materials**

A. 8X4X16 MASONRY BLOCK NATURAL GREY FINISH

B. 8X8X16 MASONRY BLOCK ECHELON MASONRY 4106 "BLACK" SPLIT FACE FINISH

C. 8X8X16 MASONRY BLOCK FENCE WALL, NATURAL GREY FINISH

D. METAL PANEL SYSTEM KINGSPAN INTEGRITY XC-12 CUSTOM COLOR TO MATCH PANTONE PMS-356 "GREEN"