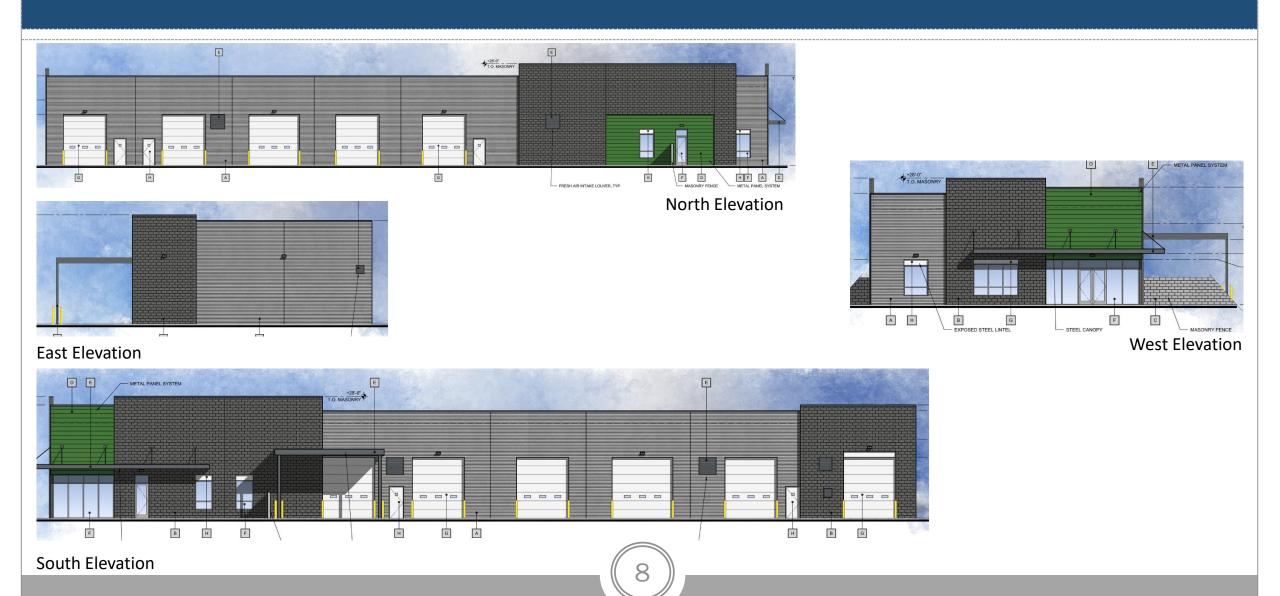

# DESIGN REVIEW BOARD



# DRB22-00604



# Request

Design Review

# Purpose

To allow for an industrial development

# Location

North of Pecos Road

East of Mountain Road



# Site Photo



Looking east towards the site from Mountain Road

#### Site Plan

- 1 industrial building
- 12,000 SF
- Office in front, loading docks in rear



# Landscape Plan

- Palo Brea, Palo Verde, Mesquite
- Employee amenities
- Enhanced foundation base at entry



## Elevations



# Renderings



### **Color and Materials**



A. 8X4X16 MASONRY BLOCK NATURAL GREY FINISH



B. 8X8X16 MASONRY BLOCK ECHELON MASONRY 4106 "BLACK" SPLIT FACE FINISH



C. 8X8X16 MASONRY BLOCK FENCE WALL, NATURAL GREY FINISH



D. METAL PANEL SYSTEM KINGSPAN INTEGRITY XC-12 CUSTOM COLOR TO MATCH PANTONE PMS-356 "GREEN"



E. PAINT SHERWIN WILLIAMS SW 7075 "WEB GREY"



E. ALUMINUM STOREFRONT CLEAR ANODIZED ALUMINUM 1" INSULATED GLAZING U=0.4 SHGC =0.25



G. SECTIONAL OVERHEAD DOOR OVERHEAD DOOR CO. FACTORY FINISH "WHITE" TEMPERED VISION PANELS



H. PAINT DUNN EDWARDS "WHITE"

# Lighting







# Design Standards

11-7-3

No uninterrupted wall lengths exceeding 50 feet

Varied building height

Parapet detailing

Three materials

#### **Alternative Compliance**

No more than 50% of façade