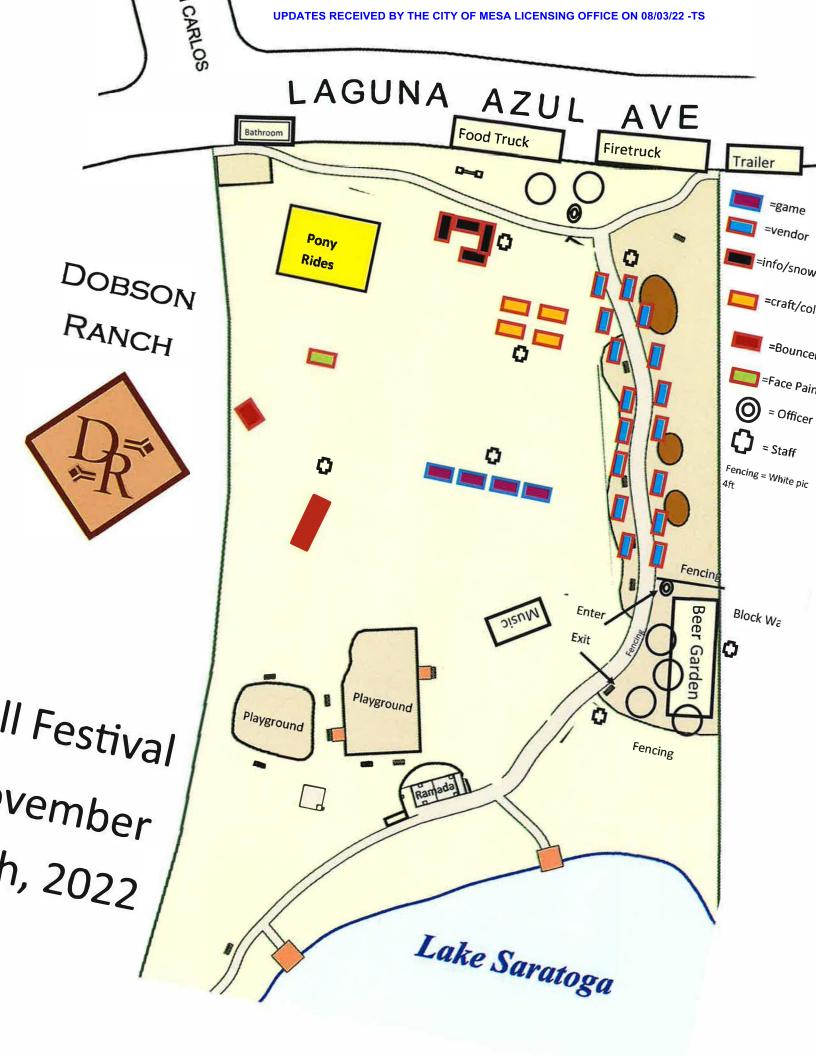

**SECTION 11** License premises diagram. The licensed premises for your special event is the area in which you are authorized to sell, dispense or serve alcoholic beverages under the provisions of your license. Please attach a diagram of your special event licensed premises. Please show dimensions, serving areas, fencing, barricades, or other control measures and security position.