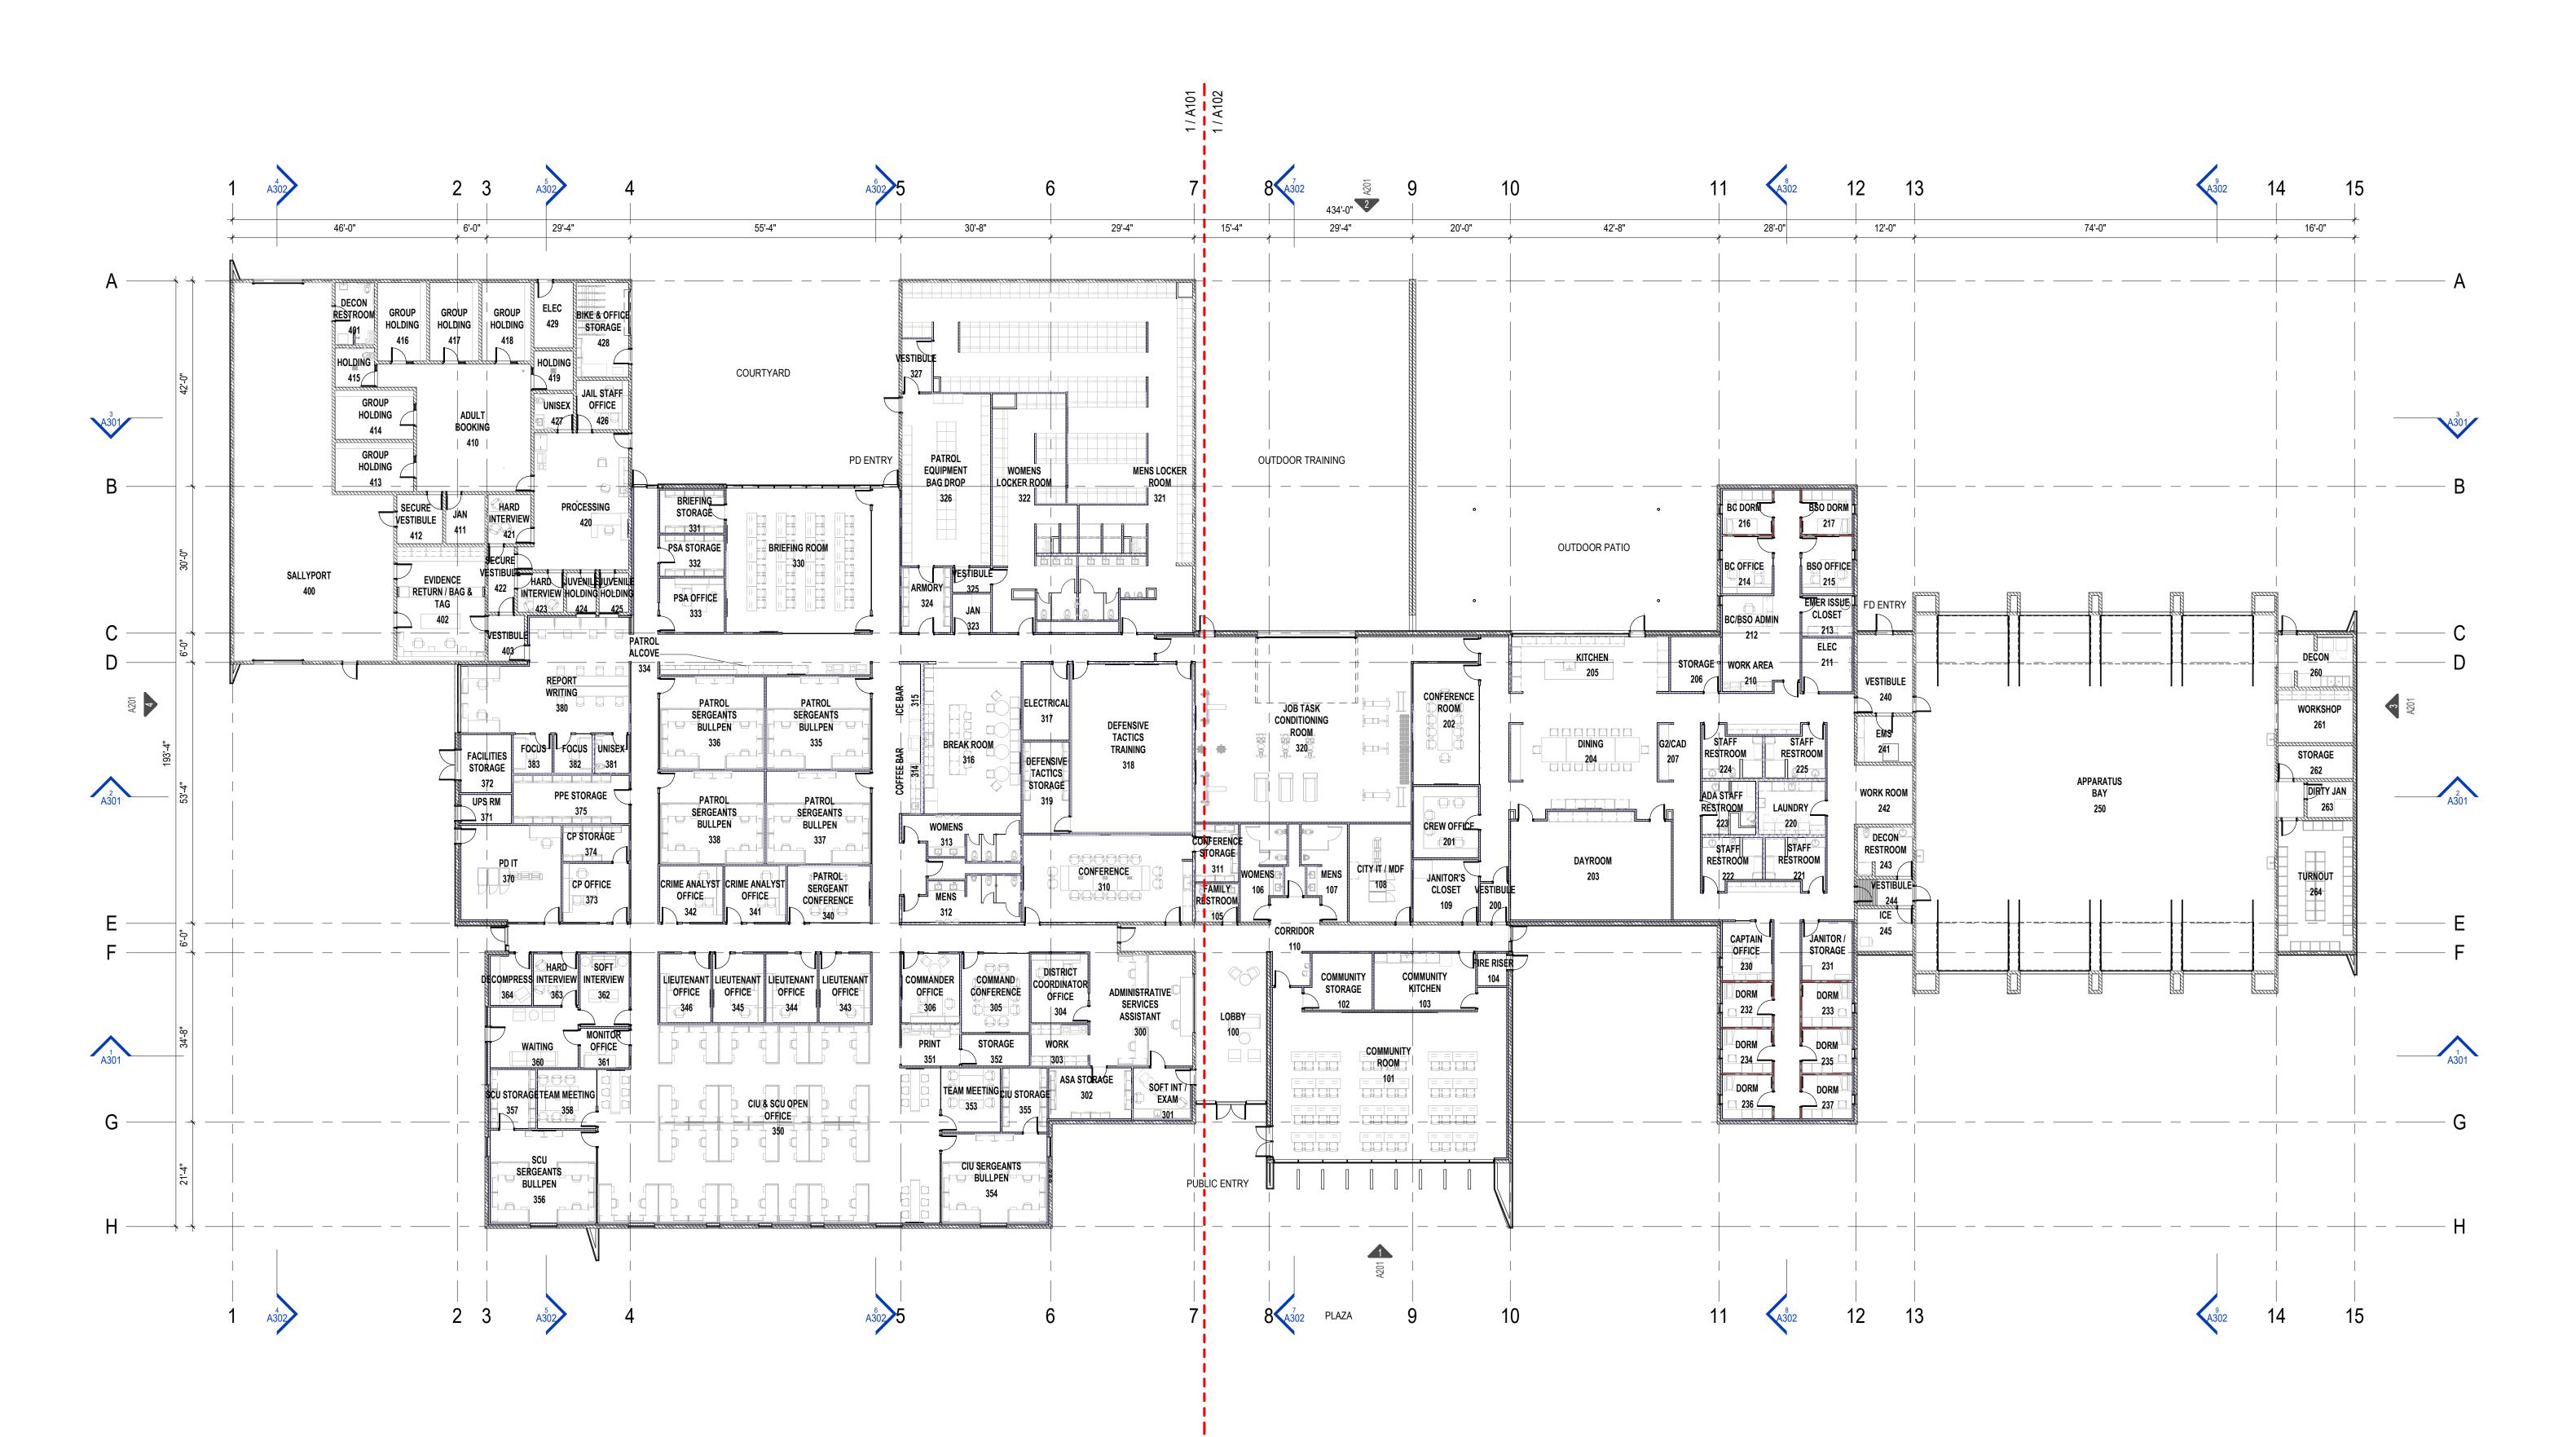

## FLOOR PLAN NOTES

- A. ALL DRAWINGS ARE TO BE REFERENCED AS A COMPLETE SET AND SHALL BE COORDINATED WITH THE OTHER DISCIPLINES. INFORMATION INDICATED ON ONE DRAWING ARE TO BE ASSUMED AS INCLUSIVE TO ALL DRAWINGS. ANNOTATION PROVIDED AS TYPICAL CONDITIONS RELATE TO ALL SIMILAR CONDITIONS WHETHER NOTED OR GRAPHICALLY REPRESENTED. REQUEST IN WRITING TO ARCHITECT FOR DISCREPANCIES OR CLARIFICATIONS PRIOR TO COMMENCING PORTION OF WORK.
- B. ALL DIMENSIONS ARE FROM FACE OF METAL STUD, FACE OF MASONRY OR CENTERLINE OF GRID.
- C. ALL METAL STUD AND MASONRY WALLS WILL EXTEND TO THE UNDERSIDE OF DECK UNLESS OTHERWISE NOTED.
- D. PROVIDE FRY Z REGLET WHERE GWB/EIFS/DEFS ABUTS FINISHED MASONRY/BRICK. UNLESS NOTED OTHERWISE. E. UNLESS NOTED OTHERWISE, ALL PARTITIONS ARE TO BE ASSUMED S3P2 AND ALL ACOUSTIC WALLS ARE TO BE
- ASSUMED S3A2. F. PROVIDE ADDITIONAL FRAMING, BLOCKING AND FINISHES AS REQUIRED FOR PLUMBING, MECHANICAL, AND ELECTRICAL ACCESS PANELS.
- G. PROVIDE ADDITIONAL BLOCKING AS REQUIRED TO SUPPORT SHELVING, RAILINGS, WALL MOUNTED ACCESSORIES & EQUIPMENT.
- H. PROVIDE U.L. APPROVED THROUGH PENETRATION AND MEMBRANE PENETRATION FIRESTOP SYSTEMS AS REQUIRED BY CODE AT ALL PLUMBING, MECHANICAL AND ELECTRICAL PENETRATIONS.
- I. AT ALL STUD WALLS PROVIDE HEAD AND BASE INSTALLATIONS PER DETAILS.
- J. METAL STUDS SHALL BE SPACED AT 16" O.C. UNLESS NOTED OTHERWISE.
- K. ALL STRUCTURE AND SHEATHING SHALL EXTEND TO THE FULL HEIGHT OF THE WALL (TOP OF PARAPET OR UNDERSIDE OF DECKING) UNLESS NOTED OTHERWISE.
- L. WHERE PARTITION OCCURS IN WET LOCATIONS, USE MOISTURE RESISTANT GYPSUM BOARD. USE CEMENT BACKER BOARD AT TILED LOCATIONS.
- M. COORDINATE ALL MECHANICAL, PLUMBING, ELECTRICAL, AND TECHNOLOGY PENETRATIONS THROUGH ACOUSTICAL PARTITIONS AND ENSURE ALL PENETRATIONS ARE TO BE ACOUSTICALLY SEALED TO PREVENT SOUND TRANSMITTANCE.