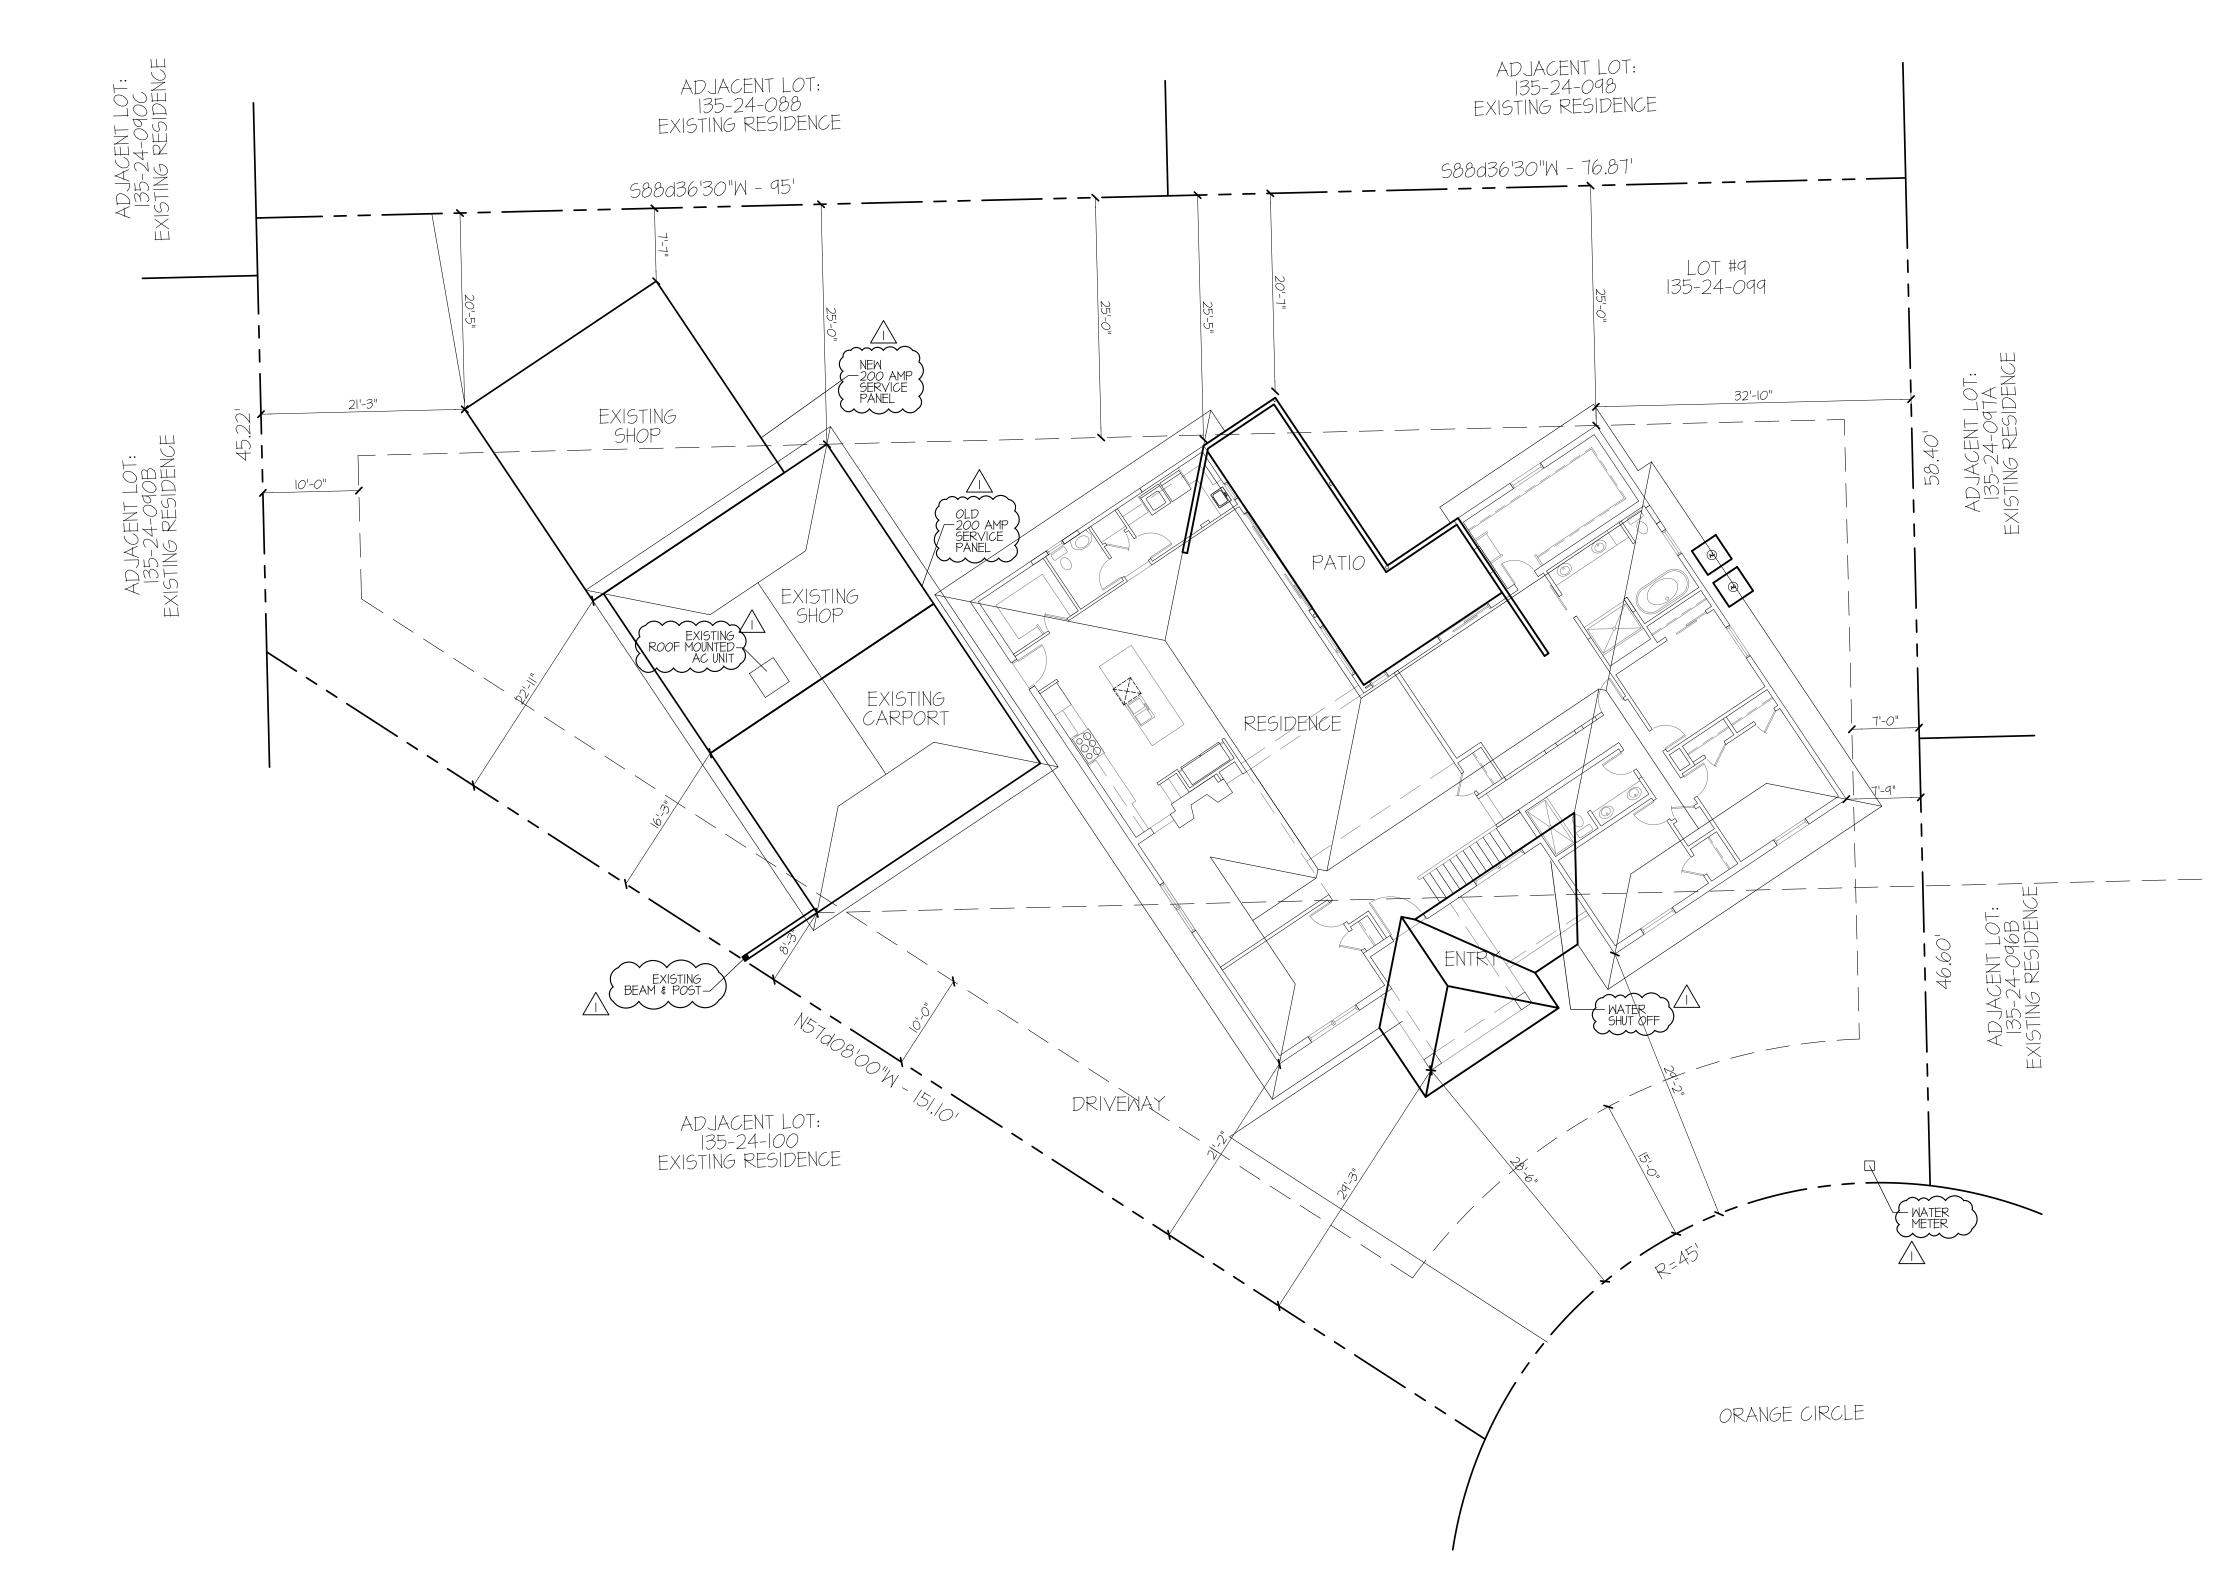

LOT 9 @ ORANGE CIRCLE PARCEL: 135-24-099 740 N ORANGE CIRCLE MESA, AZ 85201

## SITE DATA

APN#: I35-24-099

ZONING: RS-9

JURISDICTION: MESA

TOTAL LOT AREA = I5,642

EXISTING LIVABLE SQ. FT. = 3,326

NEW LIVABLE SQ. FT. = 3,514

TOTAL UNDER ROOF = 3,637

MAIN BUILDING FOOTPRINT = 3,637

DETACHED BUILDING FOOTPRINT = 1,696

TOTAL BUILDING FOOTPRINT = 5,333

LOT COVERAGE = 34.1%

MAX. LOT COVERAGE = 45.0%

SHEET No.

© COPYRIGHT 2021 KEMPTON LLOYD FULLER