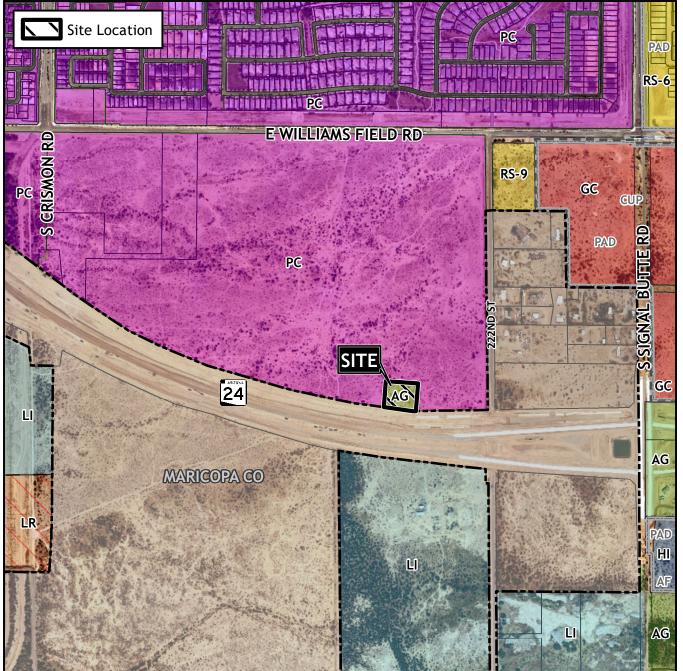

## Planning and Zoning Vicinity Map: ZON22-00023

## SITE / ADDRESS:

District 6. Within the 10100 to 10600 blocks of East Williams Field Road (south side) and within the 6100 to 6400 blocks of South 222nd Street (west side). Located east of Crismon Road, south of Williams Field Road, and on the north side of the East 24 Gateway Freeway alignment. (1.5+ acres)

## **REQUEST:**

Major modification to the Avalon Crossing Planned Community District Community Plan; Rezone from Agriculture (AG) to Planned Community (PC). This request will allow for a single residence development.