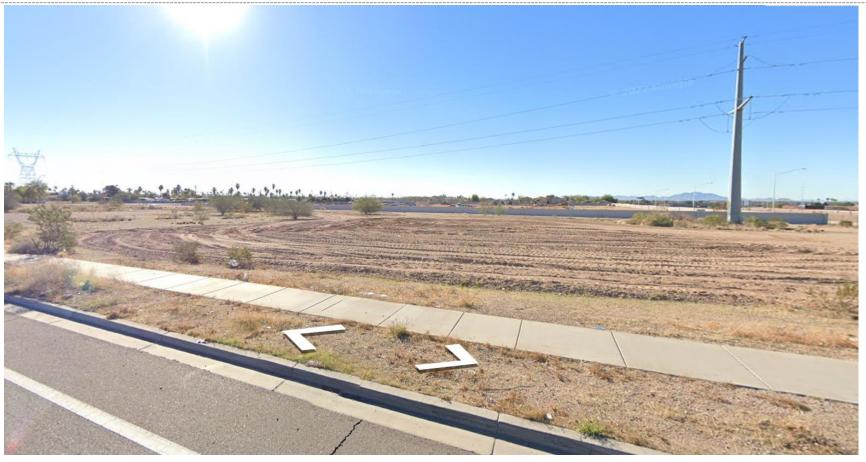

- East of Loop 202
   Freeway
- South of University Drive

#### Planning and Zoning Vicinity Map: ZON22-00260



#### **Case Details**

CASE: PRE-PLAT :

ZON22-00260

#### SITE / ADDRESS:

District 5. Within the 9100 block of East University Drive (south side) and the 300 block of North Ellsworth Road (west side). Located south of University Drive and west of Ellsworth Road. (4± acres).

#### REQUEST:

Rezone from Multiple Residence 4 (RM-4) to Limited Commercial (LC) and Site Plan Review. This request will allow for the development of a restaurant with drivethru.





# Zoning

- Currently zoned RM-4
- Requesting rezone to Limited Commercial (LC)





### General Plan

#### Neighborhood Village

 Provide shopping areas that serve the neighborhood within a two-mile radius.

## Site Photo



Looking southeast towards the site from University Dr

#### Site Plan

- Rezone from RM-4 to LC
- Access via University Dr. and Ellsworth Rd.



#### Site Plan

- New 2,647 sf restaurant with drive-thru
- Access via University Dr.
- Parking spaces provided onsite



#### Landscape Plan

- Landscape yards along all property lines
- Parking lot landscape islands provided
- 15-foot-wide foundation base along south elevation



### Elevations





4 EAST ELEVATION
SCALE:1/8"=1'-0"

### Elevations





WEST ELEVATION

# Rendering



13

# Citizen Participation

- Property owners within 1,000 feet, HOA's & Registered Neighborhoods
- No concerns from interested parties



## Summary

## Findings

- ✓ Complies with the 2040 Mesa General Plan
- ✓ Meets the review criteria for Site Plan Review out