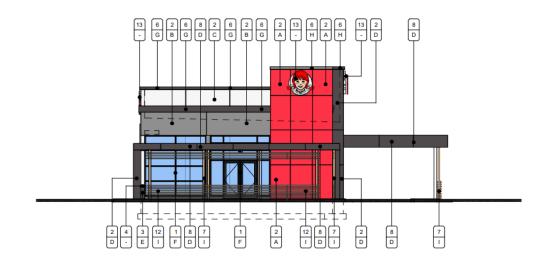

uest will allow for the development of a restaurant with drivethru.





# Zoning

- Currently zoned RM-4
- Requesting rezone to Limited Commercial (LC)





### General Plan

#### Neighborhood Village

 Provide shopping areas that serve the neighborhood within a two-mile radius.

## Site Photo



Looking southeast towards the site from University Dr

#### Site Plan

- Rezone from RM-4 to LC
- Access via University Dr. and Ellsworth Rd.



#### Site Plan

- New 2,647 sf restaurant with drive-thru
- Access via University Dr.
- Parking spaces provided onsite



#### Landscape Plan

- Landscape yards along all property lines
- Parking lot landscape islands provided
- 15-foot-wide foundation base along south elevation



### Elevations





4 EAST ELEVATION
SCALE:1/8"=1'-0"

### Elevations





WEST ELEVATION

# Rendering



13

# Citizen Participation

- Property owners within 1,000 feet, HOA's & Registered Neighborhoods
- No concerns from interested parties



## Summary

## Findings

- ✓ Complies with the 2040 Mesa General Plan
- ✓ Meets the review criteria for Site Plan Review outlined in Section 11-69-5 of the MZO

#### Staff Recommendation

**Approval with Conditions** 



# PLANNING & ZONING BOARD