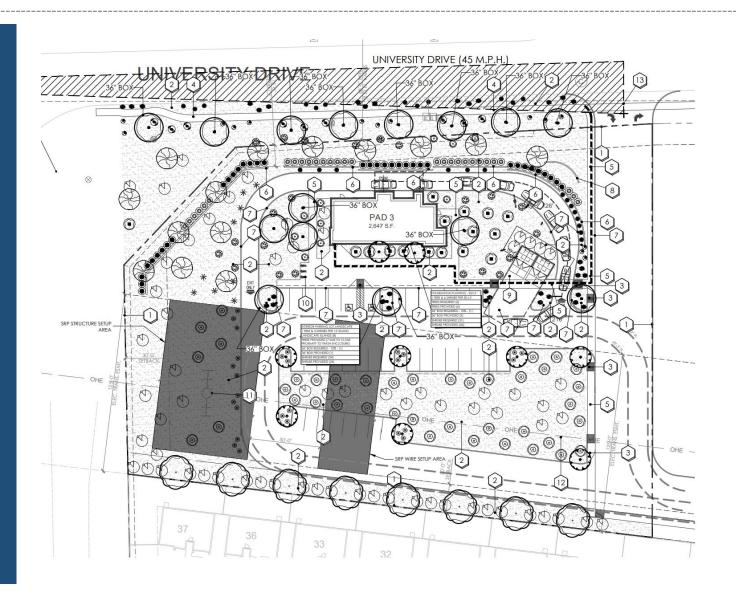

#### Landscape Plan

- Landscape yards along all property lines
- Parking lot landscape islands provided
- 15-foot-wide foundation base along south elevation