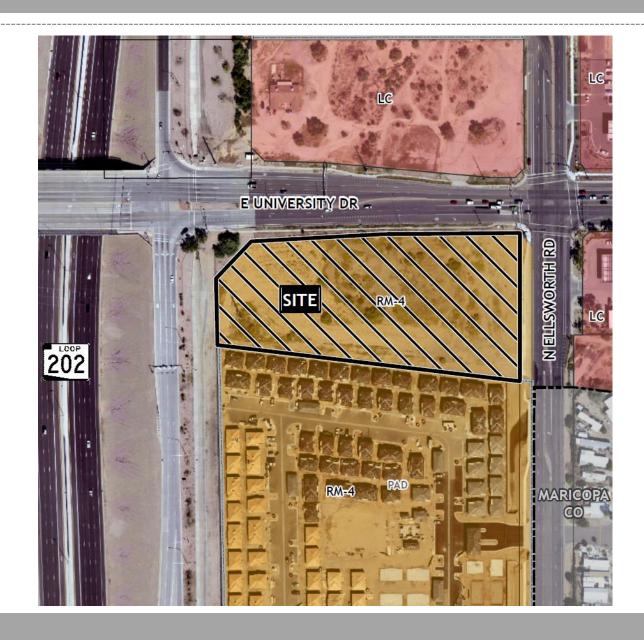

#### Location

- West of Ellsworth Road
- East of Loop 202
   Freeway
- South of University Drive

#### SITE / ADDRESS:

District 5. Within the 9100 block of East University Drive (south side) and the 300 block of North Ellsworth Road (west side). Located south of University Drive and west of Ellsworth Road. (4± acres).

#### REQUEST:

Rezone from Multiple Residence 4 (RM-4) to Limited Commercial (LC) and Site Plan Review. This request will allow for the development of a restaurant with drivethru.

# Zoning

- Currently zoned RM-4
- Requesting rezone to Limited Commercial (LC)