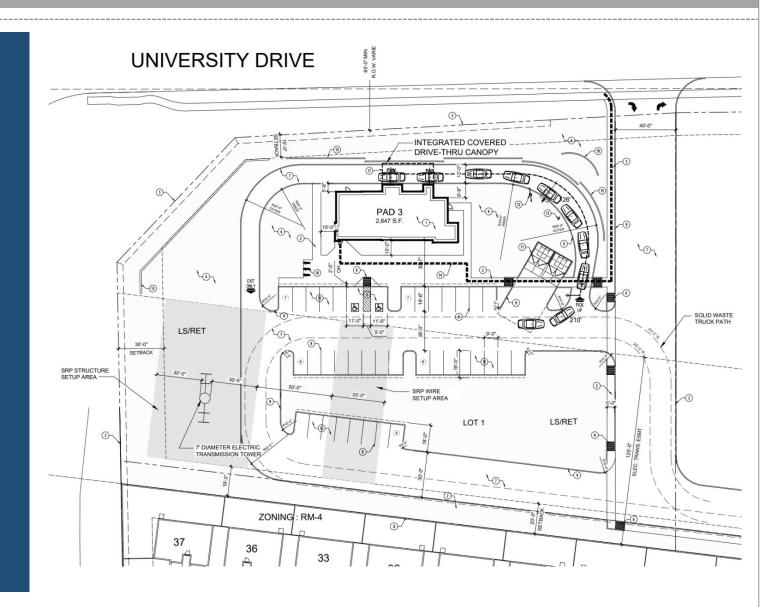

#### Site Plan

- Rezone from RM-4 to LC
- Access via University Dr. and Ellsworth Rd.

#### Site Plan

- New 2,647 sf restaurant with drive-thru
- Access via University Dr.
- Parking spaces provided onsite