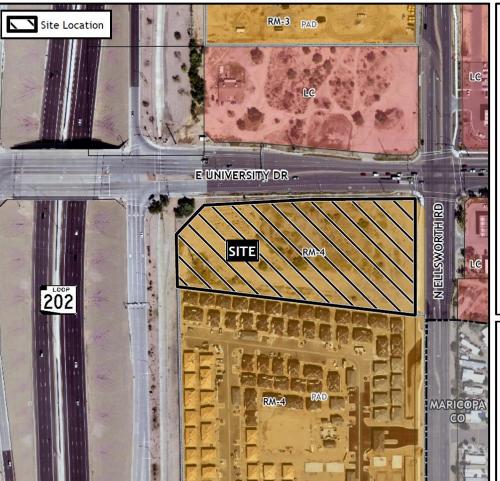

#### Planning and Zoning Vicinity Map: ZON22-00260

#### SITE / ADDRESS:

District 5. Within the 9100 block of East University Drive (south side) and the 300 block of North Ellsworth Road (west side). Located south of University Drive and west of Ellsworth Road. (4± acres).

#### Location

- West of Ellsworth Road
- East of Loop 202
   Freeway
- South of University Drive