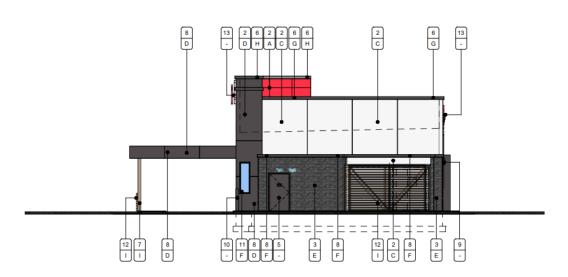

### Elevations

4 EAST ELEVATION
SCALE:1/8"=1'-0"

### Elevations

WEST ELEVATION