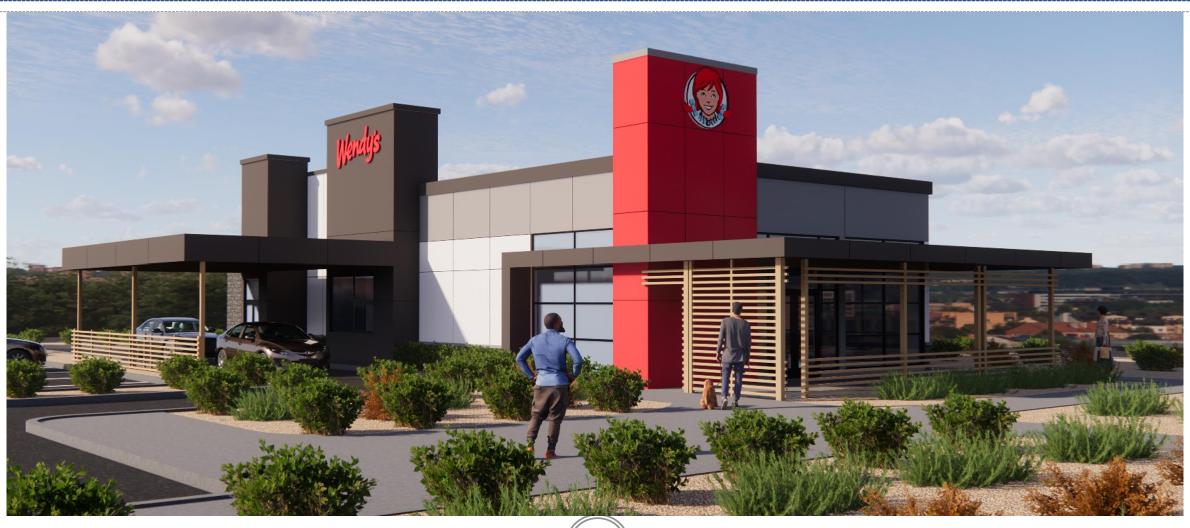

ment of a restaurant with drivethru.





# Zoning

- Currently zoned RM-4
- Requesting rezone to Limited Commercial (LC)





### General Plan

#### Neighborhood Village

 Provide shopping areas that serve the neighborhood within a two-mile radius.

## Site Photo



Looking southeast towards the site from University Dr

#### Site Plan

- Rezone from RM-4 to LC
- Access via University Dr. and Ellsworth Rd.



#### Site Plan

- New 2,647 sf restaurant with drive-thru
- Access via University Dr.
- Parking spaces provided onsite



#### Landscape Plan

- Landscape yards along all property lines
- Parking lot landscape islands provided
- 15-foot-wide foundation base along south elevation



### Elevations





4 EAST ELEVATION
SCALE:1/8"=1'-0"

### Elevations





WEST ELEVATION

# Rendering



13

# Citizen Participation

- Property owners within 1,000 feet, HOA's & Registered Neighborhoods
- No concerns from interested parties



## Summary

## Findings

- ✓ Complies with the 2040 Mesa General Plan
- ✓ Meets the review criteria for Site Plan Review outlined in Section 11-69-5 of the MZO

#### Staff Recommendation

**Approval with Conditions** 



# PLANNING & ZONING BOARD