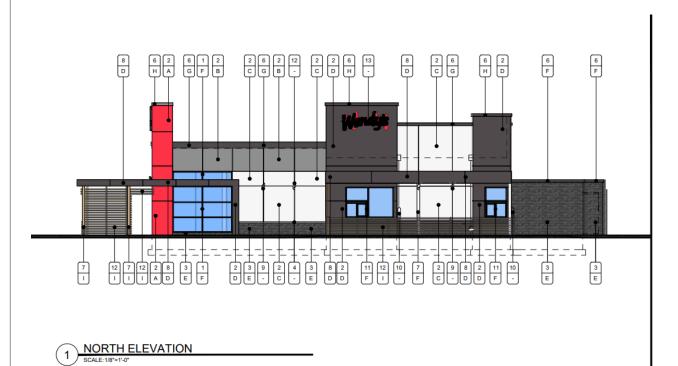

equest will allow for the development of a restaurant with drivethru.





# Zoning

- Currently zoned RM-4
- Requesting rezone to Limited Commercial (LC)





### General Plan

#### Neighborhood Village

 Provide shopping areas that serve the neighborhood within a two-mile radius.

## Site Photo



Looking southeast towards the site from University Dr

#### Site Plan

- Rezone from RM-4 to LC
- Access via University Dr. and Ellsworth Rd.



#### Site Plan

- New 2,647 sf restaurant with drive-thru
- Access via University Dr.
- Parking spaces provided onsite



#### Landscape Plan

- Landscape yards along all property lines
- Parking lot landscape islands provided
- 15-foot-wide foundation base along south elevation



### Elevations





4 EAST ELEVATION
SCALE:1/8"=1'-0"

### Elevations





WEST ELEVATION

# Rendering



13

# Citizen Participation

- Property owners within 1,000 feet, HOA's & Registered Neighborhoods
- No concerns from interested parties



## Summary

## Findings

- ✓ Complies with the 2040 Mesa General Plan
- ✓ Meets the review criteria for Site Plan Review outlined in Section 11-69-5 of the MZO

#### Staff Recommendation

**Approval with Conditions** 



# PLANNING & ZONING BOARD