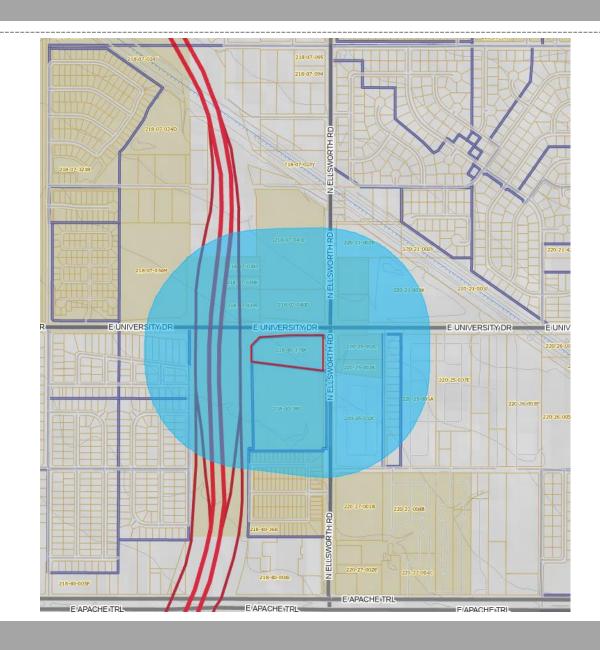

#### Planning and Zoning Vicinity Map: ZON22-00260

#### SITE / ADDRESS:

District 5. Within the 9100 block of East University Drive (south side) and the 300 block of North Ellsworth Road (west side). Located south of University Drive and west of Ellsworth Road. (4± acres).