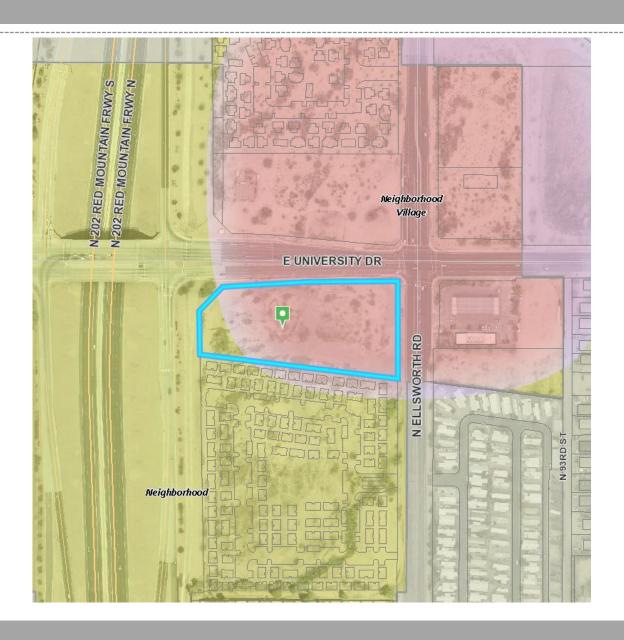

#### Planning and Zoning Vicinity Map: ZON22-00260

### General Plan

#### Neighborhood Village

 Provide shopping areas that serve the neighborhood within a two-mile radius.