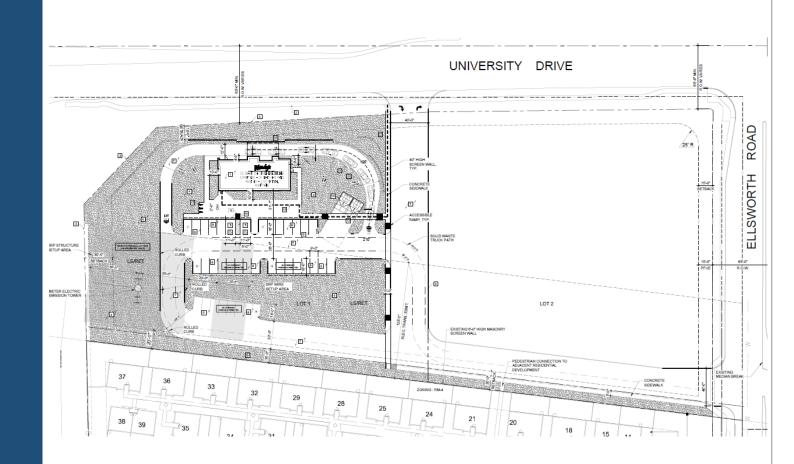

#### Site Plan

- Rezone from RM-4 to LC
- Access via University Dr. and Ellsworth Rd.

#### Site Plan

- New 2,647 sf restaurant with drive-thru
- Access via University Dr.
- Parking spaces provided onsite

#### Landscape Plan

- Landscape yards along all property lines
- Parking lot landscape islands provided
- 15-foot-wide foundation base along south elevation