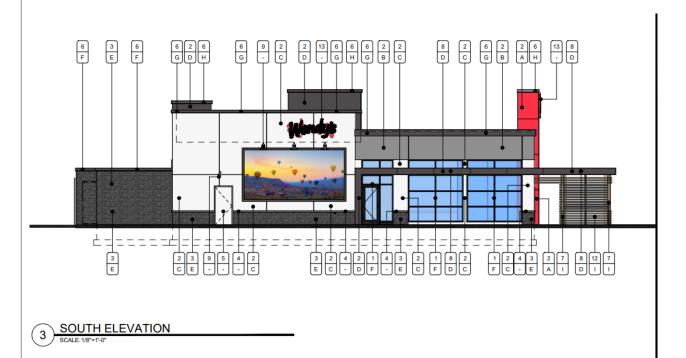

### Elevations

4 EAST ELEVATION
SCALE:1/8"=1'-0"

### Elevations

WEST ELEVATION