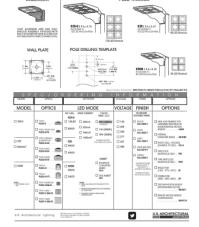

| TURF                                                                 |                   |                          |      |
| : <u></u>           | 'E-Z TURF MIDIRON BERMUDA'<br>MIDIRON HYBRID BERMUDA GRASS           | SOD               |                          |      |
|                     | LIMIT OF TURF RESTORATION AREA TO BE<br>VERIFIED ON-SITE             |                   |                          |      |
|                     | TOPDRESS / DUST CONTROL                                              |                   |                          |      |
| :::: <u>1</u> ::::: | 3/4" MINUS DECOMPOSED GRANITE; 2" MIN. DE<br>COLOR TO MATCH EXISTING | ртн;              |                          |      |





















#### Color and Materials



#### Lighting





RAZAR SERIES-LED











# DESIGN REVIEW BOARD