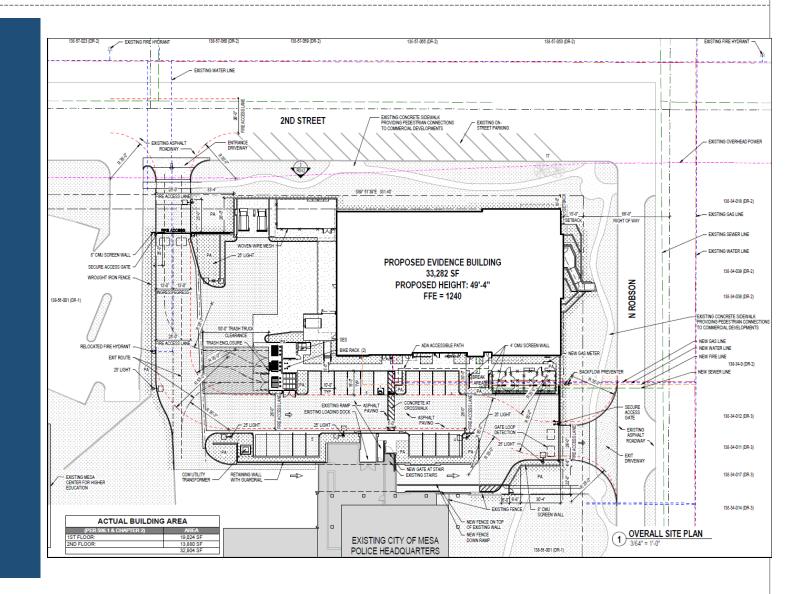

n Review for the new Police Evidence Storage Facility

#### Purpose

 To allow the construction of a new Police Evidence Storage Facility at the existing Main City of Mesa Police Station

#### Location

- South of 2<sup>nd</sup> Street
- West of N Robson

#### Design Review Vicinity Map: DRB21-01161



#### **Case Details**

#### Case:

DRB21-01161

#### Site / Address:

District 4. Within the 100 block of North Robson (West Side) and within the 200 block of West 2nd Street (South Side). Located south of University Drive and east of Country Club Drive. (10± acres)

#### Request:

Requesting review of a new Police Evidence Storage Facility.





#### Site Photo



Looking west towards the site from N Robson

#### Zoning

• DB-1, use is consistent with the existing zoning



#### Site Plan



#### Landscape Plan



| PLANT LEGEND        |                                                                      |                   |                          |      |
|---------------------|----------------------------------------------------------------------|-------------------|--------------------------|------|
| SYM.                | BOTANICAL NAME<br>COMMON NAME                                        | SIZE              | MIN. CAL<br>HT X W       | QTY. |
|                     | TREES                                                                |                   |                          |      |
| ( + )               | EXISTING TREE                                                        |                   |                          | 28   |
| $(\cdot)$           | FRAXIN