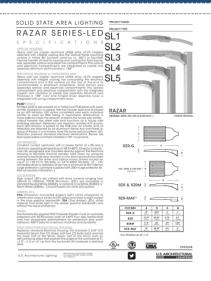

| TURF                                                                 |                   |                          |      |
| : <u></u>           | 'E-Z TURF MIDIRON BERMUDA'<br>MIDIRON HYBRID BERMUDA GRASS           | SOD               |                          |      |
|                     | LIMIT OF TURF RESTORATION AREA TO BE<br>VERIFIED ON-SITE             |                   |                          |      |
|                     | TOPDRESS / DUST CONTROL                                              |                   |                          |      |
| :::: <u>1</u> ::::: | 3/4" MINUS DECOMPOSED GRANITE; 2" MIN. DE<br>COLOR TO MATCH EXISTING | ртн;              |                          |      |





















#### Color and Materials



#### Lighting





RAZAR SERIES-LED











# DESIGN REVIEW BOARD