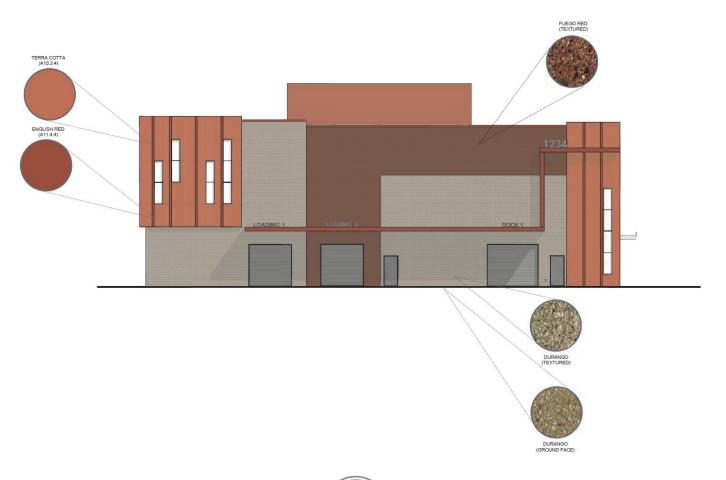

|                          | 19   |
|                     | TURF                                                                 |                   |                          |      |
| : <u></u>           | 'E-Z TURF MIDIRON BERMUDA'<br>MIDIRON HYBRID BERMUDA GRASS           | SOD               |                          |      |
|                     | LIMIT OF TURF RESTORATION AREA TO BE<br>VERIFIED ON-SITE             |                   |                          |      |
|                     | TOPDRESS / DUST CONTROL                                              |                   |                          |      |
| :::: <u>1</u> ::::: | 3/4" MINUS DECOMPOSED GRANITE; 2" MIN. DE<br>COLOR TO MATCH EXISTING | ртн;              |                          |      |





















#### Color and Materials



#### Lighting





RAZAR SERIES-LED











# DESIGN REVIEW BOARD