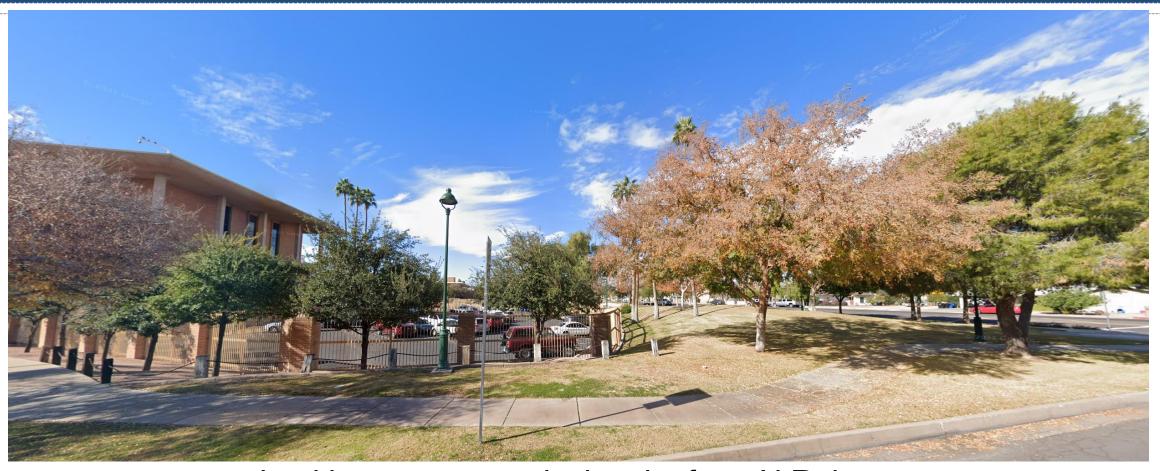

# DESIGN REVIEW BOARD



## DRB21-01161



#### Request

 Design Review for the new Police Evidence Storage Facility

#### Purpose

 To allow the construction of a new Police Evidence Storage Facility at the existing Main City of Mesa Police Station

#### Location

- South of 2<sup>nd</sup> Street
- West of N Robson

#### Design Review Vicinity Map: DRB21-01161



#### **Case Details**

#### Case:

DRB21-01161

#### Site / Address:

District 4. Within the 100 block of North Robson (West Side) and within the 200 block of West 2nd Street (South Side). Located south of University Drive and east of Country Club Drive. (10± acres)

#### Request:

Requesting review of a new Police Evidence Storage Facility.





#### Site Photo



Looking west towards the site from N Robson

#### Zoning

• DB-1, use is consistent with the existing zoning



#### Site Plan



#### Landscape Plan



| PLANT LEGEND        |                                                                      |                   |                          |      |
|---------------------|----------------------------------------------------------------------|-------------------|--------------------------|------|
| SYM.                | BOTANICAL NAME<br>COMMON NAME                                        | SIZE              | MIN. CAL<br>HT X W       | QTY. |
|                     | TREES                                                                |                   |                          |      |
| ( + )               | EXISTING TREE