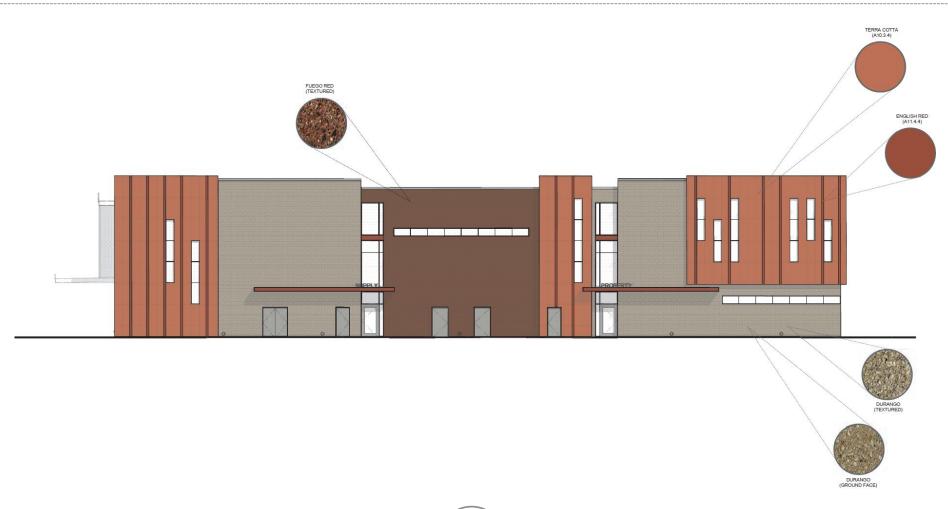

GAL             |                          | 19   |
|                     | TURF                                                                 |                   |                          |      |
| : <u></u>           | 'E-Z TURF MIDIRON BERMUDA'<br>MIDIRON HYBRID BERMUDA GRASS           | SOD               |                          |      |
|                     | LIMIT OF TURF RESTORATION AREA TO BE<br>VERIFIED ON-SITE             |                   |                          |      |
|                     | TOPDRESS / DUST CONTROL                                              |                   |                          |      |
| :::: <u>1</u> ::::: | 3/4" MINUS DECOMPOSED GRANITE; 2" MIN. DE<br>COLOR TO MATCH EXISTING | ртн;              |                          |      |





















#### Color and Materials



#### Lighting





RAZAR SERIES-LED











# DESIGN REVIEW BOARD