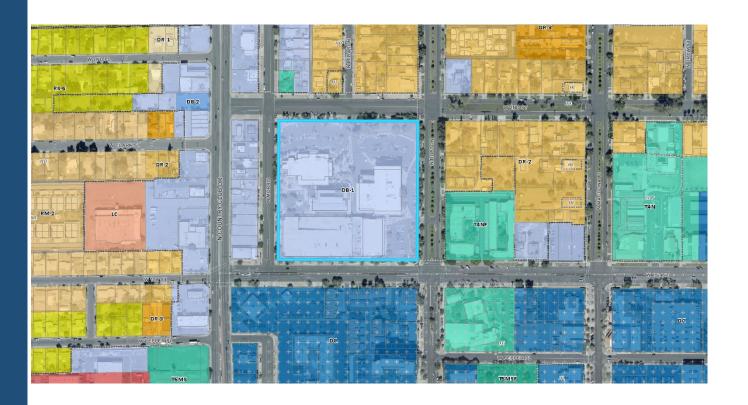

## Request

 Design Review for the new Police Evidence Storage Facility

#### Purpose

 To allow the construction of a new Police Evidence Storage Facility at the existing Main City of Mesa Police Station

#### Location

- South of 2<sup>nd</sup> Street
- West of N Robson

#### Design Review Vicinity Map: DRB21-01161



#### **Case Details**

#### Case:

DRB21-01161

#### Site / Address:

District 4. Within the 100 block of North Robson (West Side) and within the 200 block of West 2nd Street (South Side). Located south of University Drive and east of Country Club Drive. (10± acres)

#### Request:

Requesting review of a new Police Evidence Storage Facility.





#### Site Photo



Looking west towards the site from N Robson

#### Zoning

• DB-1, use is consistent with the existing zoning



#### Site Plan



#### Landscape Plan



| PLANT LEGEND        |                                                                      |                   |                          |      |
|---------------------|----------------------------------------------------------------------|-------------------|--------------------------|------|
| SYM.                | BOTANICAL NAME<br>COMMON NAME                                        | SIZE              | MIN. CAL<br>HT X W       | QTY. |
|                     | TREES                                                                |                   |                          |      |
| ( + )               | EXISTING TREE                                                        |                   |                          | 28   |
| $(\cdot)$