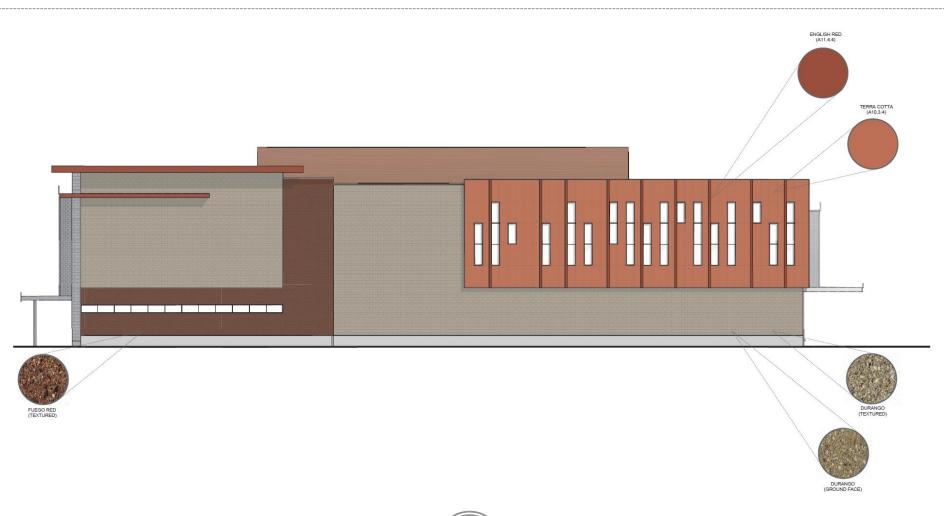

5 GAL             |                          | 19   |
|                     | TURF                                                                 |                   |                          |      |
| : <u></u>           | 'E-Z TURF MIDIRON BERMUDA'<br>MIDIRON HYBRID BERMUDA GRASS           | SOD               |                          |      |
|                     | LIMIT OF TURF RESTORATION AREA TO BE<br>VERIFIED ON-SITE             |                   |                          |      |
|                     | TOPDRESS / DUST CONTROL                                              |                   |                          |      |
| :::: <u>1</u> ::::: | 3/4" MINUS DECOMPOSED GRANITE; 2" MIN. DE<br>COLOR TO MATCH EXISTING | ртн;              |                          |      |





















#### Color and Materials



#### Lighting





RAZAR SERIES-LED











# DESIGN REVIEW BOARD