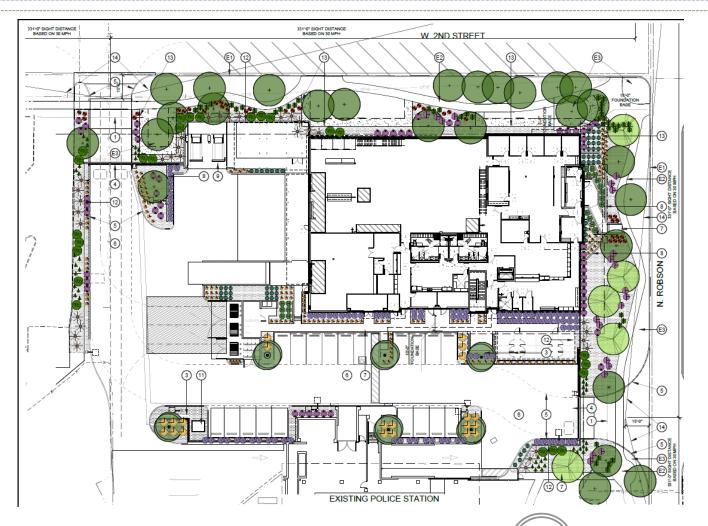

#### Landscape Plan

| PLANT LEGEND        |                                                                      |                   |                          |      |
|---------------------|----------------------------------------------------------------------|-------------------|--------------------------|------|
| SYM.                | BOTANICAL NAME<br>COMMON NAME                                        | SIZE              | MIN. CAL<br>HT X W       | QTY. |
|                     | TREES                                                                |                   |                          |      |
| ( + )               | EXISTING TREE                                                        |                   |                          | 28   |
| $(\cdot)$           | FRAXINUS VELUTINA 'FAN TEX' FAN TEX ASH                              | 24" BOX<br>SINGLE | 1.5" CAL<br>9" H X 4" W  | 5    |
| $\sim$ ( $\circ$ )  | FRAXINUS VELUTINA 'FAN TEX'<br>FAN TEX ASH                           | 36" BOX<br>SINGLE | 2.5" CAL<br>14" H X 8" W | 1    |
|                     | _ PISTACIA CHINENSIS<br>CHINESE PISTACHE                             | 24" BOX<br>SINGLE | 1.5" CAL<br>9" H X 4" W  | 4    |
|                     | SHRUBS                                                               |                   |                          |      |
| •                   | LEUCOPHYLLUM LANGMANIAE 'RIO BRAVO'<br>TEXAS RANGER                  | 5 GAL             |                          | 53   |
| •                   | RUELLIA PENINSULARIS<br>DESERT RUELLIA                               | 5 GAL             |                          | 94   |
|                     | ACCENTS                                                              |                   |                          |      |
| *                   | CARISSA MACROCARPA 'GREEN CARPET'<br>GREEN CARPET NATAL PLUM         | 5 GAL             |                          | 44   |
| (Te)                | CYLINDROPUNTIA FULGIDA<br>JUMPING CHOLLA                             | 5 GAL             |                          | 24   |
| •                   | EREMOPHILA HYGROPHANA 'BLUE BELLS'<br>BLUE BELLS                     | 5 GAL             |                          | 21   |
| *                   | FOUQUIERIA SPLENDENS<br>OCOTILLO                                     | 24" BOX           |                          | 31   |
| •                   | HESPERALOE PAVIFLORA 'MSWNPERED'<br>SANDIA GLOW RED YUCCA            | 5 GAL             |                          | 55   |
| <b>A</b>            | OPUNTIA ENGELMANNII<br>ENGELMANN'S PRICKLY PEAR                      | 5 GAL             |                          | 43   |
| •                   | SALVIA GREGGII<br>AUTUMN SAGE                                        | 5 GAL             |                          | 36   |
| 1                   | GROUNDCOVER                                                          |                   |                          |      |
| -                   | EREMOPHILA GLABRA 'MINGENEW GOLD'<br>OUTBACK SUNRISE EMU             | 5 GAL             |                          | 21   |
| •                   | LANTANA X 'NEW GOLD'<br>NEW GOLD LANTANA                             | 1 GAL             |                          | 151  |
| •                   | ROSMARINUS HUNTINGTON CARPET'<br>HUNTINGTON CARPET ROSEMARY          | 5 GAL             |                          | 19   |
|                     | TURF                                                                 |                   |                          |      |
| : <u></u>           | 'E-Z TURF MIDIRON BERMUDA'<br>MIDIRON HYBRID BERMUDA GRASS           | SOD               |                          |      |
|                     | LIMIT OF TURF RESTORATION AREA TO BE<br>VERIFIED ON-SITE             |                   |                          |      |
|                     | TOPDRESS / DUST CONTROL                                              |                   |                          |      |
| :::: <u>1</u> ::::: | 3/4" MINUS DECOMPOSED GRANITE; 2" MIN. DE<br>COLOR TO MATCH EXISTING | ртн;              |                          |      |