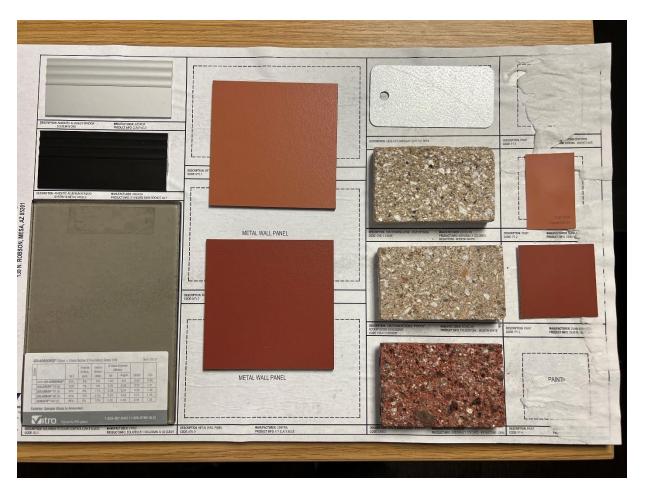

19   |
|                     | TURF                                                                 |                   |                          |      |
| : <u></u>           | 'E-Z TURF MIDIRON BERMUDA'<br>MIDIRON HYBRID BERMUDA GRASS           | SOD               |                          |      |
|                     | LIMIT OF TURF RESTORATION AREA TO BE<br>VERIFIED ON-SITE             |                   |                          |      |
|                     | TOPDRESS / DUST CONTROL                                              |                   |                          |      |
| :::: <u>1</u> ::::: | 3/4" MINUS DECOMPOSED GRANITE; 2" MIN. DE<br>COLOR TO MATCH EXISTING | ртн;              |                          |      |





















#### Color and Materials



#### Lighting





RAZAR SERIES-LED











# DESIGN REVIEW BOARD