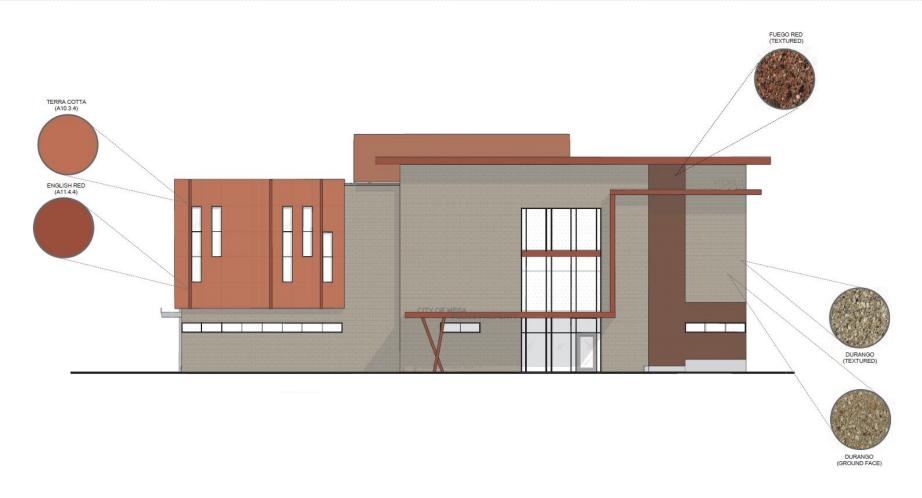

L             |                          | 19   |
|                     | TURF                                                                 |                   |                          |      |
| : <u></u>           | 'E-Z TURF MIDIRON BERMUDA'<br>MIDIRON HYBRID BERMUDA GRASS           | SOD               |                          |      |
|                     | LIMIT OF TURF RESTORATION AREA TO BE<br>VERIFIED ON-SITE             |                   |                          |      |
|                     | TOPDRESS / DUST CONTROL                                              |                   |                          |      |
| :::: <u>1</u> ::::: | 3/4" MINUS DECOMPOSED GRANITE; 2" MIN. DE<br>COLOR TO MATCH EXISTING | ртн;              |                          |      |





















#### Color and Materials



#### Lighting





RAZAR SERIES-LED











# DESIGN REVIEW BOARD