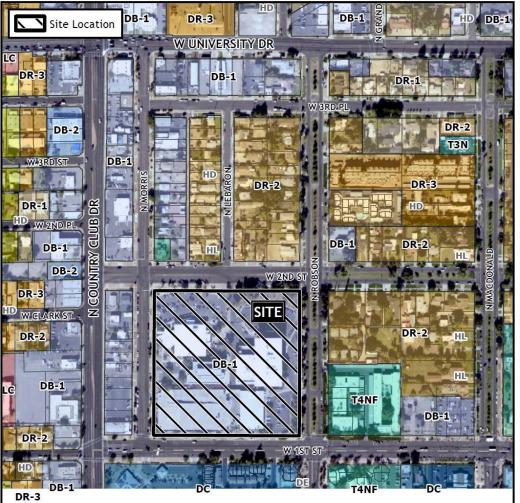

#### Location

- South of 2<sup>nd</sup> Street
- West of N Robson

#### Design Review Vicinity Map: DRB21-01161

#### Site / Address:

District 4. Within the 100 block of North Robson (West Side) and within the 200 block of West 2nd Street (South Side). Located south of University Drive and east of Country Club Drive. (10± acres)

#### Zoning

• DB-1, use is consistent with the existing zoning