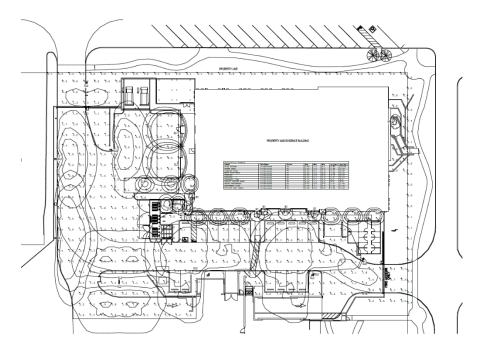

|                   |                          |      |
| : <u></u>           | 'E-Z TURF MIDIRON BERMUDA'<br>MIDIRON HYBRID BERMUDA GRASS           | SOD               |                          |      |
|                     | LIMIT OF TURF RESTORATION AREA TO BE<br>VERIFIED ON-SITE             |                   |                          |      |
|                     | TOPDRESS / DUST CONTROL                                              |                   |                          |      |
| :::: <u>1</u> ::::: | 3/4" MINUS DECOMPOSED GRANITE; 2" MIN. DE<br>COLOR TO MATCH EXISTING | ртн;              |                          |      |





















#### Color and Materials



#### Lighting





RAZAR SERIES-LED











# DESIGN REVIEW BOARD