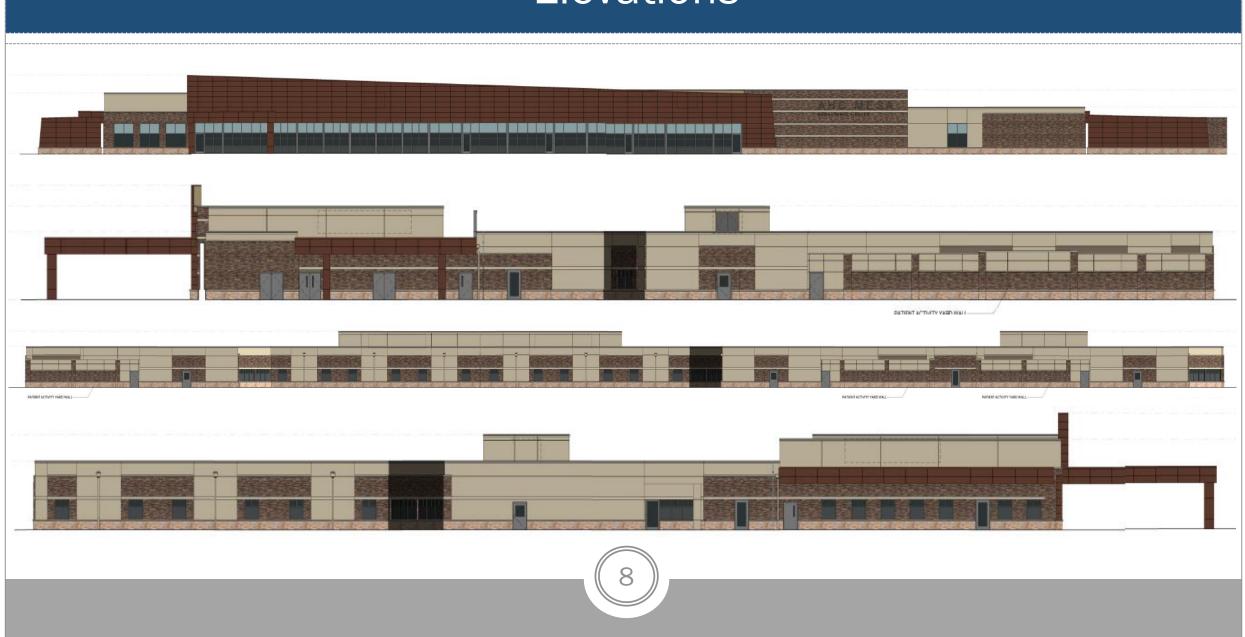

|          |
|           | Fractured Granite rip-rap (match DG color) (4" to 6")<br>install at down-spouts, roof drains & drainage outlets      |                                           |          |
| 1993      | Artificial Turf (spec T.B.D. & approved by Arch / Owner)                                                             |                                           |          |
|           | 3/16" thick x 6" high STEEL EDGE HEADER<br>(to enclose Fractured Granite Rip-rap @ entries, per plan)                |                                           |          |
|           | Surface Select Granite Boulders 3'x3'x3' minimum size 19<br>(boulders to be minimum 1 ton in weight) bury a min. 1/3 |                                           |          |



#### Elevations



### Renderings





#### Color and Materials

### **EIFS - DRYVIT EIFS** Color 1 EIFS Color 2 403 Doeskin 337 Stucco Brown EIFS color 4 **EIFS** Color 3 112 Sandalwood beige 481 Clay

#### ALUMINUM STOREFRONT



#### SYNTHETIC STONE- CORONADO



Stone Veneer

Playa Vista Limestone

Modular Face Stone Santa Barbra



Cast Stone 17Ac Midwest

#### INSULATED METAL PANEL - ALPOLIC



C12 Copper Metal



### Lighting



WST LED Architectural Wall Sconce



20















#### Findings

## Staff is seeking your review and recommendation on the following: Alternative Compliance

Staff welcomes any feedback





## DESIGN REVIEW BOARD

June 14, 2022