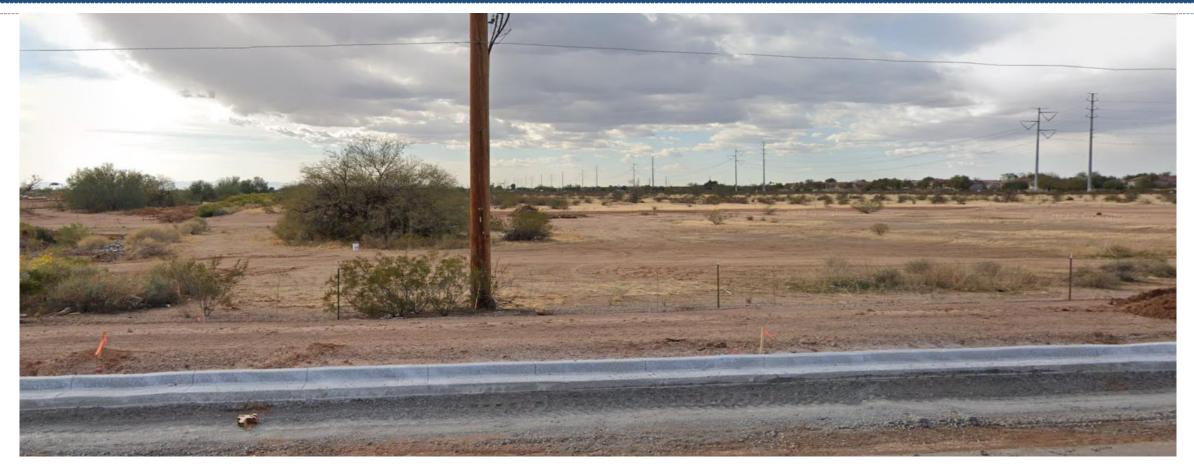

## DESIGN REVIEW BOARD

June 14, 2022



## DRB22-00477

Cassidy Welch, Senior Planner

June 14, 2022



# Request Design Review

# PurposeTo allow for a hospital



# LocationNorth of Elliot Road

#### West of Ellsworth Road



#### Site Photo



#### Looking west towards the site from Ellsworth Road



#### Site Plan

- 1 hospital building
- 1-story, 73,720 square feet
- Access from Prairie Avenue & Peterson Avenue
- 228 spaces required; 229 spaces provided



#### Landscape Plan

|           | · · · · · · · · · · · · · · · · · · ·                                                                                |                                           |          |
|-----------|----------------------------------------------------------------------------------------------------------------------|-------------------------------------------|----------|
| TREES     |                                                                                                                      | SIZE                                      | QTY