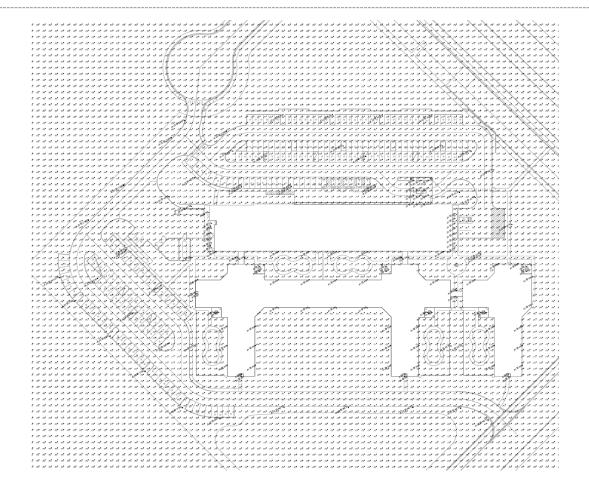

#### Site Plan

- 1 hospital building
- 1-story, 73,720 square feet
- Access from Prairie Avenue & Peterson Avenue
- 228 spaces required; 229 spaces provided