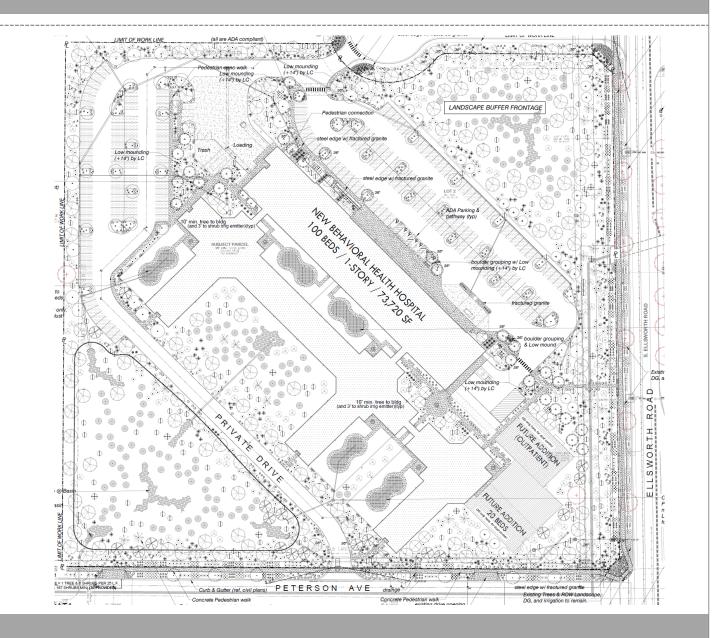

#### Site Plan

- 1 hospital building
- 1-story, 73,720 square feet
- Access from Prairie Avenue & Peterson Avenue
- 228 spaces required; 229 spaces provided

#### Landscape Plan

|           | · · · · · · · · · · · · · · · · · · ·                                                                                |                                           |          |
|-----------|----------------------------------------------------------------------------------------------------------------------|-------------------------------------------|----------|
| TREES     |                                                                                                                      | SIZE                                      | QTY      |
| X         | Prosopis glandulosa (var. torreyana)<br>Honey Mesquite                                                               | 24" box UON, matching<br>36" box matching | 115<br>8 |
| $(\cdot)$ | Parkinsonia hybrid 'Desert Museum'<br>Desert Museum Blue Palo Verde                                                  | 36" box standard<br>low breaking          | 50       |
|           | Ulmus parvifolia<br>Chinese Elm (upright form, matching                                                              | 24" box UON,standard<br>g) 36" box        | 20<br>9  |
| $(\cdot)$ | Acacia Aneura<br>Mulga tree                                                                                          | 36" box                                   | 8        |
| +         | Caesalpinia mexicana (tree form)<br>Yellow Mexican bird-of-paradise                                                  | 36" box                                   | 24       |
| $\sim$    | Chilopsis Linearis<br>Desert Willow                                                                                  | 24" box, matching                         | 16       |
| *         | Fouquieria splendens<br>Ocotillo                                                                                     | 8' - 8 cane min.                          | 29       |
| - CO      | Tipuana tipu<br>Tipu tree                                                                                            | 24" box UON<br>36" box                    | 16<br>3  |
| (+)       | Existing Tree                                                                                                        | selectively trim to 7' can                | ору      |
| SHRUBS    | to remain and be protected                                                                                           | SIZE                                      | QTY      |
| ¢         | Muhlenbergia rigens<br>Deer grass                                                                                    | 5 gal.                                    | 328      |
| *         | Hesperaloe parviflora 'Yellow'<br>Yellow Yucca                                                                       | 5 gal.                                    | 445      |
| $\odot$   | Simmondsia chinensis<br>Jojoba                                                                                       | 5 gal.                                    | 356      |
| $\oplus$  | Caesalpinia pulcherrima<br>Red Bird of Paradise                                                                      | 5 gal.                                    | 193      |
| O         | Eremophila maculata `Valentine`<br>Valentine Bush                                                                    | 5 gal.                                    | 157      |
| *         | Dasylirion quadrangulatum<br>Toothless Desert Spoon                                                                  | 5 gal.                                    | 165      |
| *         | Agave Murpheyi<br>Murphey Agave                                                                                      | 5 gal.                                    | 198      |
| *         | Bougainvillea `Barbara Karst`<br>Barbara Karst Bougainvillea                                                         | 15 gal.                                   | 16       |
| $\odot$   | Tecoma alata 'Orange Jubilee'<br>Orange Jubilee                                                                      | 5 gal.                                    | 146      |
| $\oplus$  | Caesalpinia gilliesii<br>Yellow Bird Of Paradise                                                                     | 5 gal.                                    | 12       |
| ۲         | Dodonaea viscosa<br>Hopbush                                                                                          | 5 gal.                                    | 19       |
| 0         | Eremophila glabra 'Mingenew Gold'<br>Outback Sunrise Emu                                                             | 1 gal                                     | 623      |
| ಿ         | Opuntia santa rita<br>Purple Prickly Pear                                                                            | 6 pad min.                                | 38       |
|           | Acacia Redolens<br>Desert Carpet (low boy var.)                                                                      | 1 gal                                     | 140      |
| INERT MA  | TERIAL                                                                                                               | SIZE                                      | QTY      |
|           | Mulch - DESERT TAN (3/4" minus) 2<br>(submit sample to LA for approval) By                                           | Custom Landscape Materia                  | ls       |
|           | 'Dust Control' area (future / potential) to receive ‡" minus dusting 1"<br>depth DG to match - Desert Tan            |                                           |          |
|           | Fractured Granite rip-rap (match DG color) (4" to 6")<br>install at down-spouts, roof drains & drainage outlets      |                                           |          |
| 1993      | Artificial Turf (spec T.B.D. & approved by Arch / Owner)                                                             |                                           |          |
|           | 3/16" thick x 6" high STEEL EDGE HEADER<br>(to enclose Fractured Granite Rip-rap @ entries, per plan)                |                                           |          |
|           | Surface Select Granite Boulders 3'x3'x3' minimum size 19<br>(boulders to be minimum 1 ton in weight) bury a min. 1/3 |                                           |          |