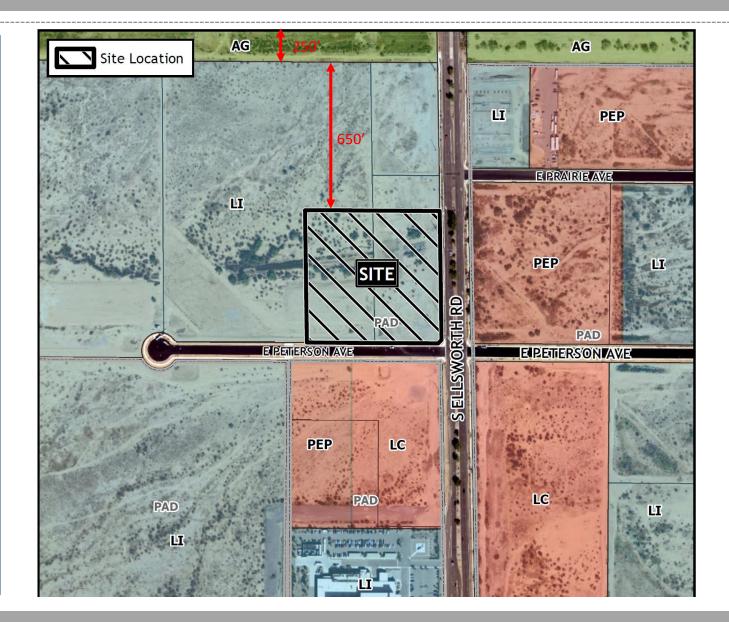

## DESIGN REVIEW BOARD

June 14, 2022



## DRB22-00477

Cassidy Welch, Senior Planner

June 14, 2022



# Request Design Review

# PurposeTo allow for a hospital



# LocationNorth of Elliot Road

#### West of Ellsworth Road



#### Site Photo



#### Looking west towards the site from Ellsworth Road



#### Site Plan

- 1 hospital building
- 1-story, 73,720 square feet
- Access from Prairie Avenue & Peterson Avenue
- 228 spaces required; 229 spaces provided



#### Landscape Plan

|           | · · · · · · · · · · · · · · · · · · ·                                                                                |                                           |          |
|-----------|----------------------------------------------------------------------------------------------------------------------|-------------------------------------------|----------|
| TREES     |                                                                                                                      | SIZE