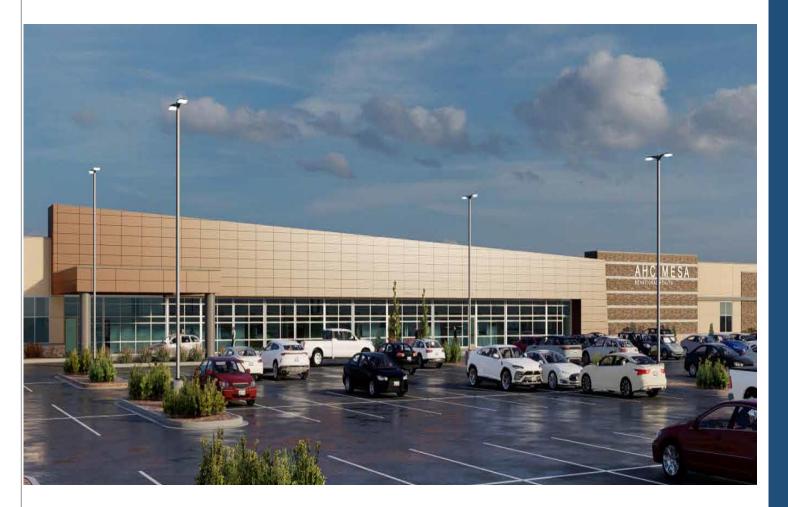

## DESIGN REVIEW BOARD

June 14, 2022



## DRB22-00477

Cassidy Welch, Senior Planner

June 14, 2022



# Request Design Review

# PurposeTo allow for a hospital



# LocationNorth of Elliot Road

#### West of Ellsworth Road



#### Site Photo



#### Looking west towards the site from Ellsworth Road



#### Site Plan

- 1 hospital building
- 1-story, 73,720 square feet
- Access from Prairie Avenue & Peterson Avenue
- 228 spaces required; 229 spaces provided



#### Landscape Plan

|           | · · · · · · · · · · · · · · · · · · ·                                                                                |                                           |          |
|-----------|----------------------------------------------------------------------------------------------------------------------|-------------------------------------------|----------|
| TREES     |