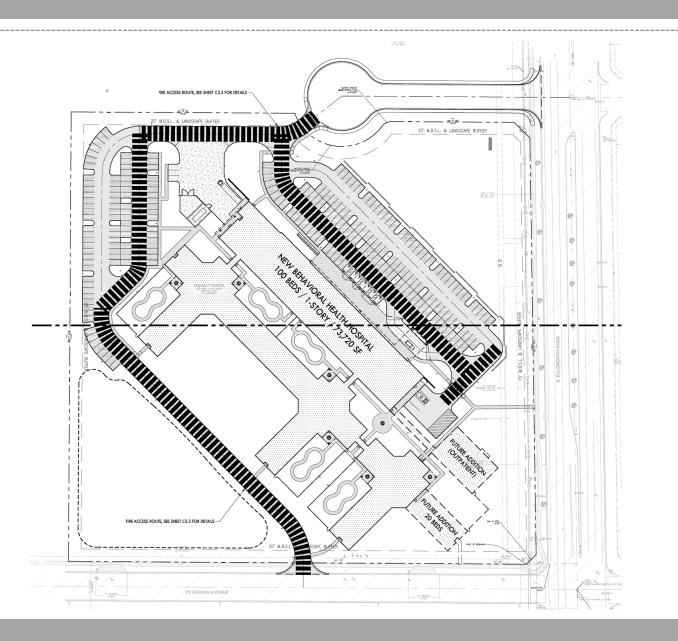

#### Site Plan

- 1 hospital building
- 1-story, 73,720 square feet
- Access from Prairie Avenue & Peterson Avenue
- 228 spaces required; 229 spaces provided