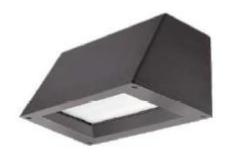

/16" thick x 6" high STEEL EDGE HEADER<br>(to enclose Fractured Granite Rip-rap @ entries, per plan)                |                                           |          |
|           | Surface Select Granite Boulders 3'x3'x3' minimum size 19<br>(boulders to be minimum 1 ton in weight) bury a min. 1/3 |                                           |          |



#### Elevations



### Renderings





#### Color and Materials

### **EIFS - DRYVIT EIFS** Color 1 EIFS Color 2 403 Doeskin 337 Stucco Brown EIFS color 4 **EIFS** Color 3 112 Sandalwood beige 481 Clay

#### ALUMINUM STOREFRONT



#### SYNTHETIC STONE- CORONADO



Stone Veneer

Playa Vista Limestone

Modular Face Stone Santa Barbra



Cast Stone 17Ac Midwest

#### INSULATED METAL PANEL - ALPOLIC



C12 Copper Metal



### Lighting



WST LED Architectural Wall Sconce



20















#### Findings

## Staff is seeking your review and recommendation on the following: Alternative Compliance

Staff welcomes any feedback





## DESIGN REVIEW BOARD

June 14, 2022