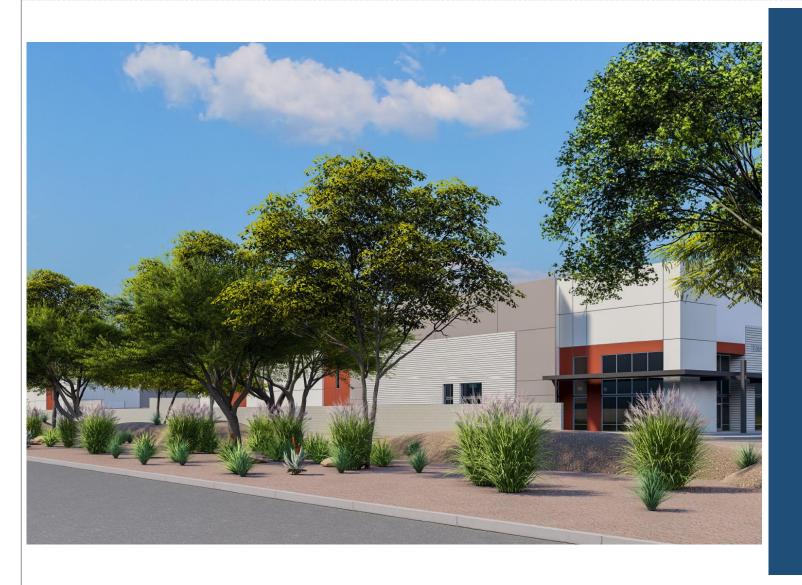

# DESIGN REVIEW BOARD



# DRB21-00926



# Request

Design Review

# Purpose

To allow for an industrial development

#### Location

- North side of Germann Road
- East side of Hawes
   Road alignment



#### Site Photo



Looking north into the site from Germann Road

### Site Photo



Looking southwest across the site from 85<sup>th</sup> Place

#### Site Plan

- Three industrial buildings
- 546,733 total square feet
- Screened loading areas
- Access from Germann and Hawes Roads
- 1,185 on-site parking spaces required; 931 spaces proposed



## Landscape Plan





## Landscape Plan







# Landscape Plan







100'



0 10' 20'

BUILDING 1 - NORTH EXTERIOR ELEVATION
SCALE: 1/16" = 1'-0"













**BUILDING 2 - EAST EXTERIOR ELEVATION** 

1"= 20'-0"









# Renderings



STREET VIEW - 85TH PLACE

# Renderings



STREE