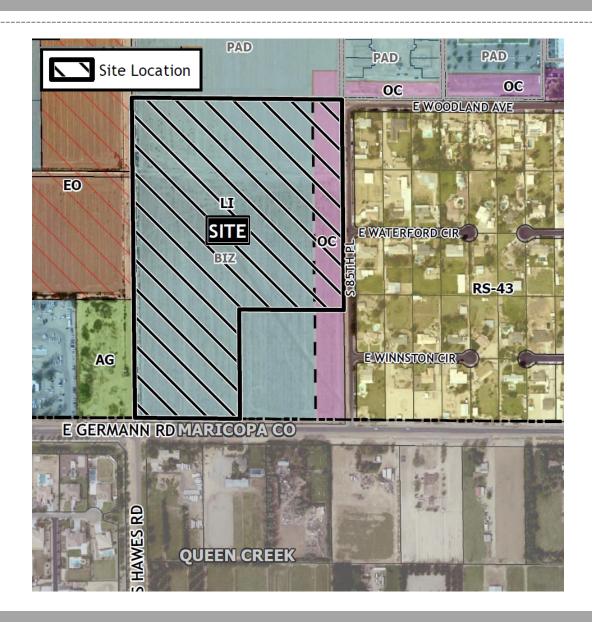

#### Location

- North side of Germann Road
- East side of Hawes
   Road alignment

#### Site Plan

- Three industrial buildings
- 546,733 total square feet
- Screened loading areas
- Access from Germann and Hawes Roads
- 1,185 on-site parking spaces required; 931 spaces proposed