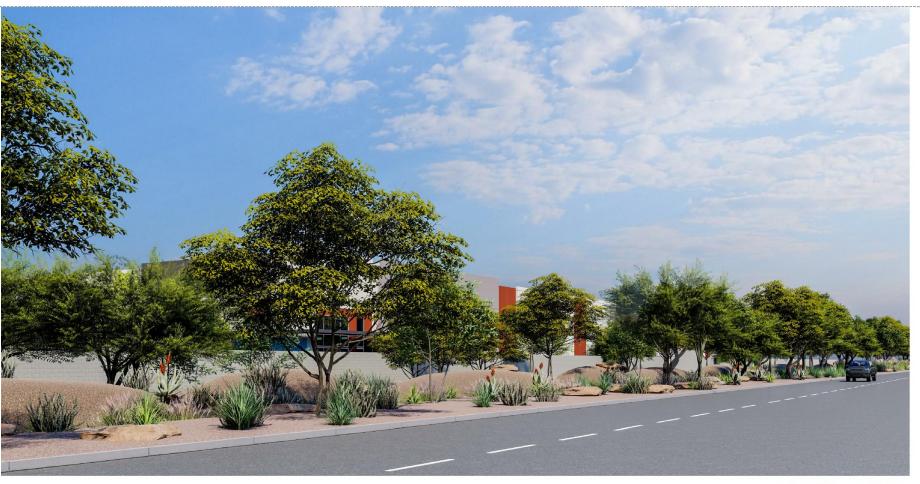

# DESIGN REVIEW BOARD



# DRB21-00926



# Request

Design Review

# Purpose

To allow for an industrial development

#### Location

- North side of Germann Road
- East side of Hawes
   Road alignment



#### Site Photo



Looking north into the site from Germann Road

### Site Photo



Looking southwest across the site from 85<sup>th</sup> Place

#### Site Plan

- Three industrial buildings
- 546,733 total square feet
- Screened loading areas
- Access from Germann and Hawes Roads
- 1,185 on-site parking spaces required; 931 spaces proposed



## Landscape Plan





## Landscape Plan







# Landscape Plan







100'



0 10' 20'

BUILDING 1 - NORTH EXTERIOR ELEVATION
SCALE: 1/16" = 1'-0"













**BUILDING 2 - EAST EXTERIOR ELEVATION** 

1"= 20'-0"









# Renderings



STREET VIEW - 85TH PLACE

# Renderings



STREET VIEW 2 - 85TH PLACE

#### Color and Materials



#### Lighting

#### FIXTURE: S7



#### FIXTURE: EM



#### FIXTURE: S1, S4, S6 & W1, W2, W3





## Alternative Compliance

11-7-3

Parapet detailing

No more than 50% of façade may be covered in one material

### Summary

### Findings

Staff is seeking your review and recommendation on the following:

- Alternative Compliance for parapet detailing and materials
- Staff welcomes any feedback



# DESIGN REVIEW BOARD