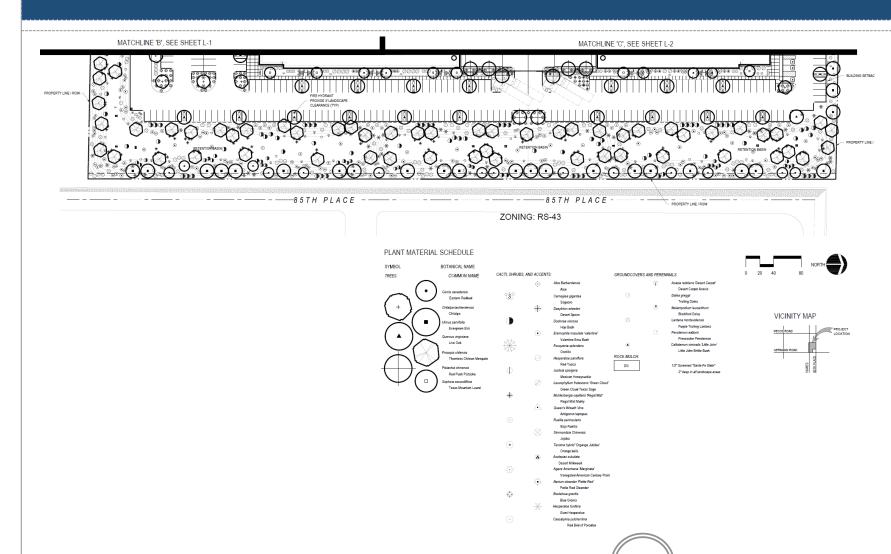

# DESIGN REVIEW BOARD



# DRB21-00926



# Request

Design Review

# Purpose

To allow for an industrial development

#### Location

- North side of Germann Road
- East side of Hawes
   Road alignment



#### Site Photo



Looking north into the site from Germann Road

### Site Photo



Looking southwest across the site from 85<sup>th</sup> Place

#### Site Plan

- Three industrial buildings
- 546,733 total square feet
- Screened loading areas
- Access from Germann and Hawes Roads
- 1,185 on-site parking spaces required; 931 spaces proposed



## Landscape Plan





## Landscape Plan







# Landscape Plan







100'



0 10' 20'

BUILDING 1 - NORTH EXTERIOR ELEVATION
SCALE: 1/16" = 1'-0"













**BUILDING 2 - EAST EXTERIOR ELEVATION** 

1"= 20'-0"









# Renderings



STREET VIEW - 85TH PLACE

# Renderings



STREET VIEW 2 - 85TH PLACE

#### Color and Materials



#### Lighting

#### FIXTURE: S7



#### FIXTURE: EM



#### FIXTURE: S1, S4, S6 & W1, W2, W3





## Alternative Compliance

11-7-3

Parapet detailing

No more than 50% of façade may be covered in one material

### Summary

### Findings

Staff is seeking your review and recommendation on the following:

- Alternative Compliance for parapet detailing and materials
- Staff welcomes any feedback



# DESIGN REVIEW BOARD