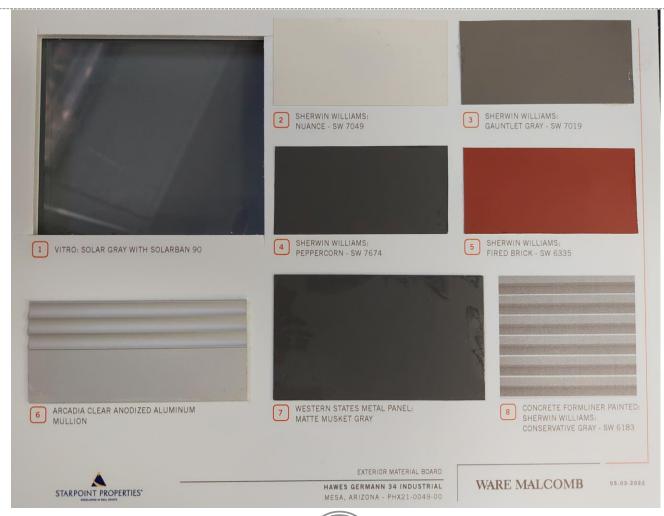

or an industrial development

#### Location

- North side of Germann Road
- East side of Hawes
   Road alignment



#### Site Photo



Looking north into the site from Germann Road

### Site Photo



Looking southwest across the site from 85<sup>th</sup> Place

#### Site Plan

- Three industrial buildings
- 546,733 total square feet
- Screened loading areas
- Access from Germann and Hawes Roads
- 1,185 on-site parking spaces required; 931 spaces proposed



## Landscape Plan





## Landscape Plan







# Landscape Plan







100'



0 10' 20'

BUILDING 1 - NORTH EXTERIOR ELEVATION
SCALE: 1/16" = 1'-0"













**BUILDING 2 - EAST EXTERIOR ELEVATION** 

1"= 20'-0"









# Renderings



STREET VIEW - 85TH PLACE

# Renderings



STREET VIEW 2 - 85TH PLACE

#### Color and Materials



#### Lighting

#### FIXTURE: S7



#### FIXTURE: EM



#### FIXTURE: S1, S4, S6 & W1, W2, W3





## Alternative Compliance

11-7-3

Parapet detailing

No more than 50% of façade may be covered in one material

### Summary

### Findings

Staff is seeking your review and recommendation on the following:

- Alternative Compliance for parapet detailing and materials
- Staff welcomes any feedback



# DESIGN REVIEW BOARD