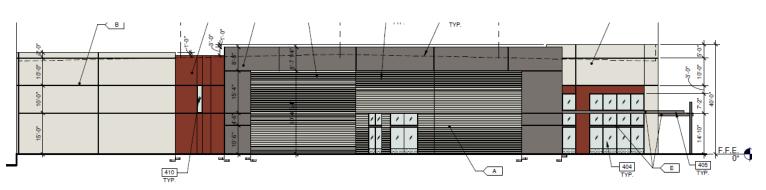

#### Color and Materials

## Alternative Compliance

11-7-3

Parapet detailing

No more than 50% of façade may be covered in one material