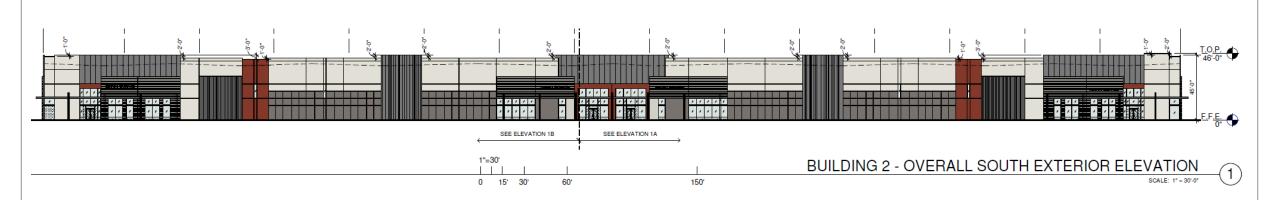

#### Site Plan

- Three industrial buildings
- 546,733 total square feet
- Screened loading areas
- Access from Germann and Hawes Roads
- 1,185 on-site parking spaces required; 931 spaces proposed