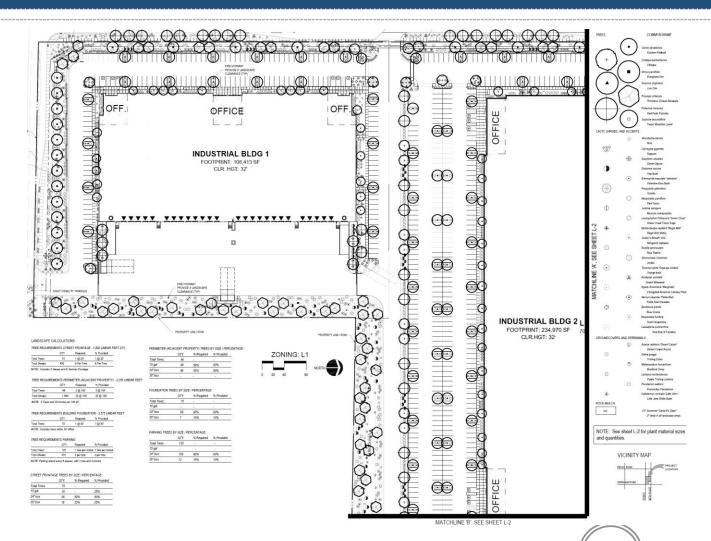

# DESIGN REVIEW BOARD



# DRB21-00926



# Request

Design Review

# Purpose

To allow for an industrial development

#### Location

- North side of Germann Road
- East side of Hawes
   Road alignment



#### Site Photo



Looking north into the site from Germann Road

### Site Photo



Looking southwest across the site from 85<sup>th</sup> Place

#### Site Plan

- Three industrial buildings
- 546,733 total square feet
- Screened loading areas
- Access from Germann and Hawes Roads
- 1,185 on-site parking spaces required; 931 spaces proposed



## Landscape Plan





## Landscape Plan







# Landscape Plan







100'



0 10' 20'

BUILDING 1 - NORTH EXTERIOR ELEVATION
SCALE: 1/16" = 1'-0"













**BUILDING 2 - EAST EXTERIOR ELEVATION** 

1"= 20'-0"









# Renderings



STREET VIEW - 85TH PLACE

# Renderings



STREET VIEW 2 - 85TH PLACE

#### Color and Materials



#### Lighting

#### FIXTURE: S7



#### FIXTURE: EM



#### FIXTURE: S1, S4, S6 & W1, W2, W3





## Alternative Compliance

11-7-3

Parapet detailing

No more than 50% of façade may be covered in one material

### Summary

### Findings

Staff is seeking your review and recommendation on the following:

- Alternative Compliance for parapet detailing and materials
- Staff welcomes any feedback



# DESIGN REVIEW BOARD