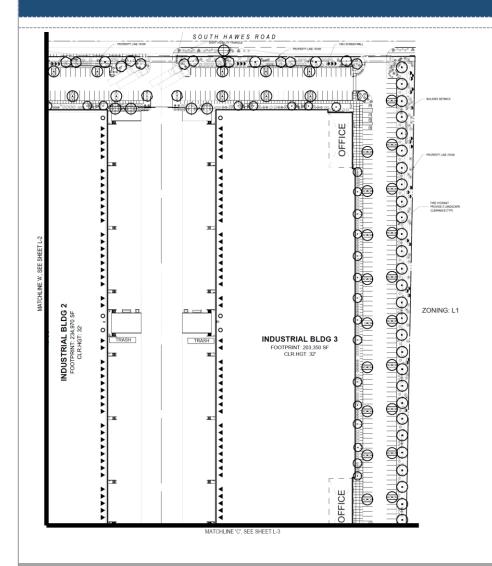

# DESIGN REVIEW BOARD



# DRB21-00926



# Request

Design Review

# Purpose

To allow for an industrial development

#### Location

- North side of Germann Road
- East side of Hawes
   Road alignment



#### Site Photo



Looking north into the site from Germann Road

### Site Photo



Looking southwest across the site from 85<sup>th</sup> Place

#### Site Plan

- Three industrial buildings
- 546,733 total square feet
- Screened loading areas
- Access from Germann and Hawes Roads
- 1,185 on-site parking spaces required; 931 spaces proposed



## Landscape Plan





## Landscape Plan







# Landscape Plan







100'



0 10' 20'

BUILDING 1 - NORTH EXTERIOR ELEVATION
SCALE: 1/16" = 1'-0"













**BUILDING 2 - EAST EXTERIOR ELEVATION** 

1"= 20'-0"









# Renderings



STREET VIEW - 85TH PLACE

# Renderings



STREET VIEW 2 - 85TH PLACE

#### Color and Materials



#### Lighting

#### FIXTURE: S7



#### FIXTURE: EM



#### FIXTURE: S1, S4, S6 & W1, W2, W3





## Alternative Compliance

11-7-3

Parapet detailing

No more than 50% of façade may be covered in one material

### Summary

### Findings

Staff is seeking your review and recommendation on the following:

- Alternative Compliance for parapet detailing and materials
- Staff welcomes any feedback



# DESIGN REVIEW BOARD