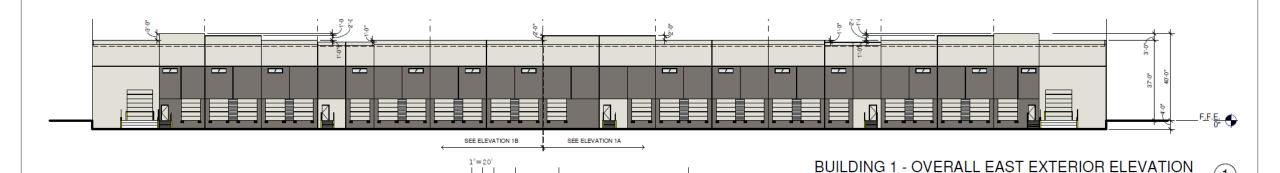

#### Site Plan

- Three industrial buildings
- 546,733 total square feet
- Screened loading areas
- Access from Germann and Hawes Roads
- 1,185 on-site parking spaces required; 931 spaces proposed

# Landscape Plan

100'

0 10' 20'

BUILDING 1 - NORTH EXTERIOR ELEVATION
SCALE: 1/16" = 1'-0"

**BUILDING 2 - EAST EXTERIOR ELEVATION** 

1"= 20'-0"