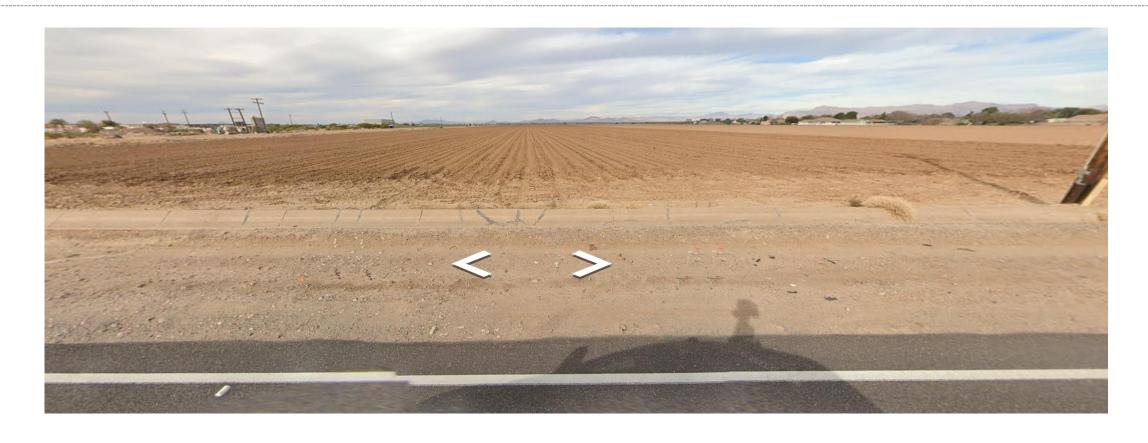

# DESIGN REVIEW BOARD



# DRB21-00926



# Request

Design Review

# Purpose

To allow for an industrial development

#### Location

- North side of Germann Road
- East side of Hawes
   Road alignment



#### Site Photo



Looking north into the site from Germann Road

### Site Photo



Looking southwest across the site from 85<sup>th</sup> Place

#### Site Plan

- Three industrial buildings
- 546,733 total square feet
- Screened loading areas
- Access from Germann and Hawes Roads
- 1,185 on-site parking spaces required; 931 spaces proposed



## Landscape Plan





## Landscape Plan







# Landscape Plan







100'



0 10' 20'

BUILDING 1 - NORTH EXTERIOR ELEVATION
SCALE: 1/16" = 1'-0"













**BUILDING 2 - EAST EXTERIOR ELEVATION** 

1"= 20'-0"









# Renderings



STREET VIEW - 85TH PLACE

# Renderings



STREET VIEW 2 - 85TH PLACE

#### Color and Materials



#### Lighting

#### FIXTURE: S7



#### FIXTURE: EM



#### FIXTURE: S1, S4, S6 & W1, W2, W3





## Alternative Compliance

11-7-3