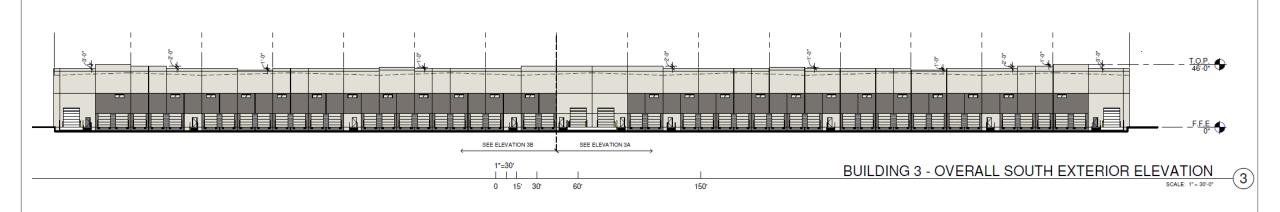

#### Site Plan

- Three industrial buildings
- 546,733 total square feet
- Screened loading areas
- Access from Germann and Hawes Roads
- 1,185 on-site parking spaces required; 931 spaces proposed

# Landscape Plan

100'

0 10' 20'

BUILDING 1 - NORTH EXTERIOR ELEVATION
SCALE: 1/16" = 1'-0"

**BUILDING 2 - EAST EXTERIOR ELEVATION** 

1"= 20'-0"