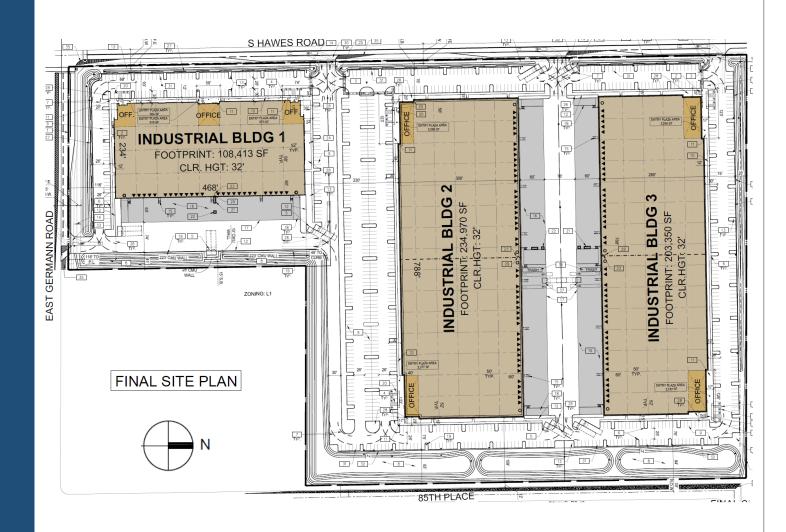

#### Site Plan

- Three industrial buildings
- 546,733 total square feet
- Screened loading areas
- Access from Germann and Hawes Roads
- 1,185 on-site parking spaces required; 931 spaces proposed