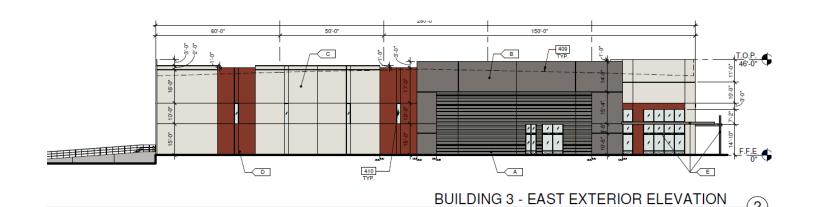

# Landscape Plan

100'

0 10' 20'

BUILDING 1 - NORTH EXTERIOR ELEVATION
SCALE: 1/16" = 1'-0"

**BUILDING 2 - EAST EXTERIOR ELEVATION** 

1"= 20'-0"