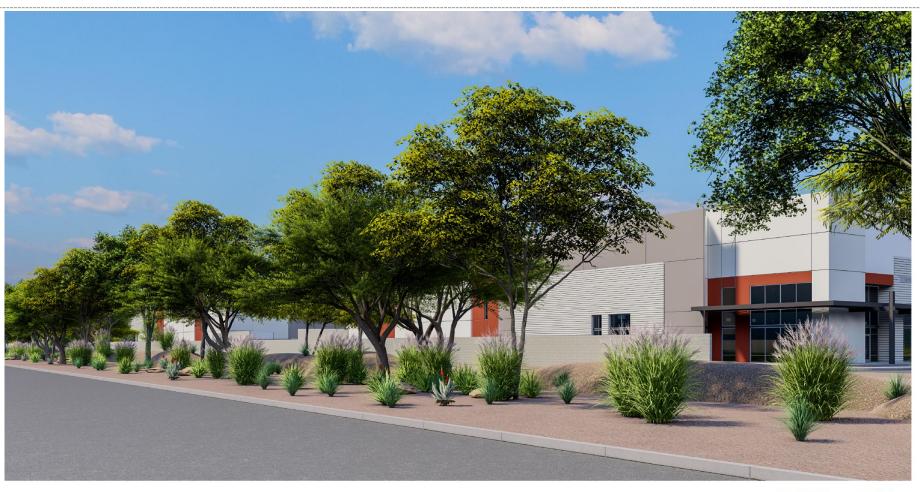

00926



# Request

Design Review

# Purpose

To allow for an industrial development

#### Location

- North side of Germann Road
- East side of Hawes
   Road alignment



#### Site Photo



Looking north into the site from Germann Road

### Site Photo



Looking southwest across the site from 85<sup>th</sup> Place

#### Site Plan

- Three industrial buildings
- 546,733 total square feet
- Screened loading areas
- Access from Germann and Hawes Roads
- 1,185 on-site parking spaces required; 931 spaces proposed



## Landscape Plan





## Landscape Plan







# Landscape Plan







100'



0 10' 20'

BUILDING 1 - NORTH EXTERIOR ELEVATION
SCALE: 1/16" = 1'-0"













**BUILDING 2 - EAST EXTERIOR ELEVATION** 

1"= 20'-0"









# Renderings



STREET VIEW - 85TH PLACE

# Renderings



STREET VIEW 2 - 85TH PLACE

#### Color and Materials



#### Lighting

#### FIXTURE: S7



#### FIXTURE: EM



#### FIXTURE: S1, S4, S6 & W1, W2, W3





## Alternative Compliance

11-7-3

Parapet detailing

No more than 50% of façade may be covered in one material

### Summary

### Findings

Staff is seeking your review and recommendation on the following:

- Alternative Compliance for parapet detailing and materials
- Staff welcomes any feedback



# DESIGN REVIEW BOARD