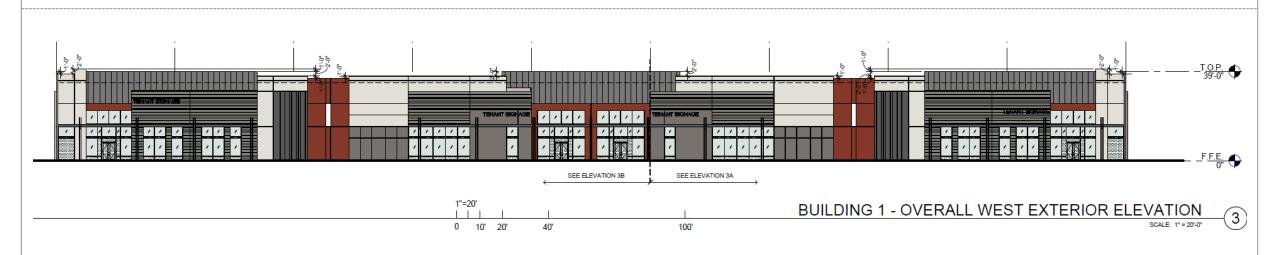

#### Site Plan

- Three industrial buildings
- 546,733 total square feet
- Screened loading areas
- Access from Germann and Hawes Roads
- 1,185 on-site parking spaces required; 931 spaces proposed

# Landscape Plan

100'

0 10' 20'

BUILDING 1 - NORTH EXTERIOR ELEVATION
SCALE: 1/16" = 1'-0"

**BUILDING 2 - EAST EXTERIOR ELEVATION** 

1"= 20'-0"