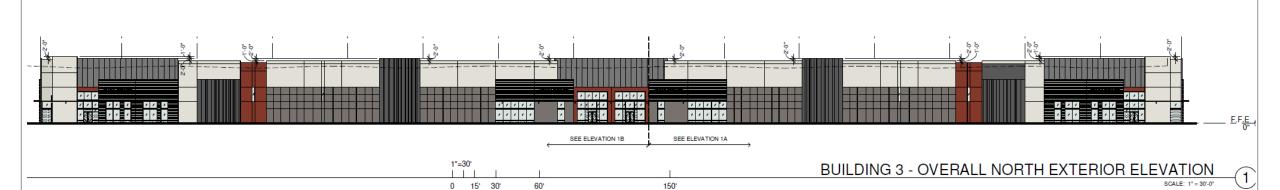

#### Site Plan

- Three industrial buildings
- 546,733 total square feet
- Screened loading areas
- Access from Germann and Hawes Roads
- 1,185 on-site parking spaces required; 931 spaces proposed

# Landscape Plan

100'

0 10' 20'

BUILDING 1 - NORTH EXTERIOR ELEVATION
SCALE: 1/16" = 1'-0"

**BUILDING 2 - EAST EXTERIOR ELEVATION** 

1"= 20'-0"