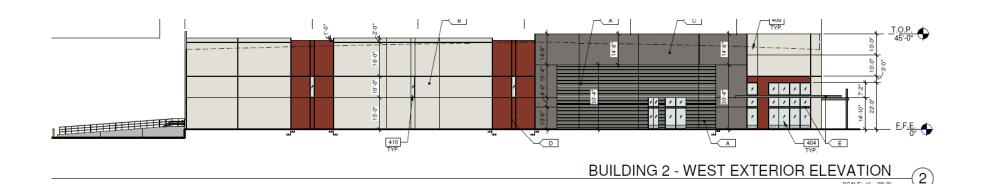

# Landscape Plan

100'

0 10' 20'

BUILDING 1 - NORTH EXTERIOR ELEVATION
SCALE: 1/16" = 1'-0"

**BUILDING 2 - EAST EXTERIOR ELEVATION** 

1"= 20'-0"