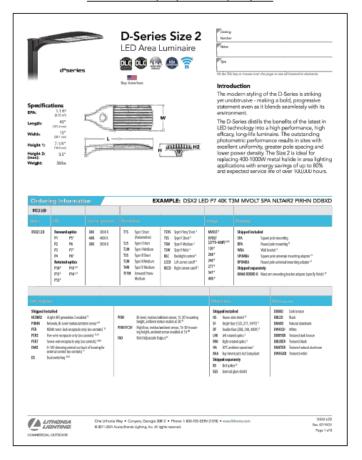

Road alignment



#### Site Photo



Looking north into the site from Germann Road

### Site Photo



Looking southwest across the site from 85<sup>th</sup> Place

#### Site Plan

- Three industrial buildings
- 546,733 total square feet
- Screened loading areas
- Access from Germann and Hawes Roads
- 1,185 on-site parking spaces required; 931 spaces proposed



## Landscape Plan





## Landscape Plan







# Landscape Plan







100'



0 10' 20'

BUILDING 1 - NORTH EXTERIOR ELEVATION
SCALE: 1/16" = 1'-0"













**BUILDING 2 - EAST EXTERIOR ELEVATION** 

1"= 20'-0"









# Renderings



STREET VIEW - 85TH PLACE

# Renderings



STREET VIEW 2 - 85TH PLACE

#### Color and Materials



#### Lighting

#### FIXTURE: S7



#### FIXTURE: EM



#### FIXTURE: S1, S4, S6 & W1, W2, W3





## Alternative Compliance

11-7-3

Parapet detailing

No more than 50% of façade may be covered in one material

### Summary

### Findings

Staff is seeking your review and recommendation on the following:

- Alternative Compliance for parapet detailing and materials
- Staff welcomes any feedback



# DESIGN REVIEW BOARD