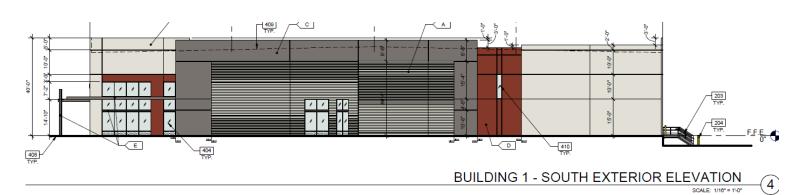

#### Site Plan

- Three industrial buildings
- 546,733 total square feet
- Screened loading areas
- Access from Germann and Hawes Roads
- 1,185 on-site parking spaces required; 931 spaces proposed

# Landscape Plan

100'

0 10' 20'

BUILDING 1 - NORTH EXTERIOR ELEVATION
SCALE: 1/16" = 1'-0"

**BUILDING 2 - EAST EXTERIOR ELEVATION** 

1"= 20'-0"