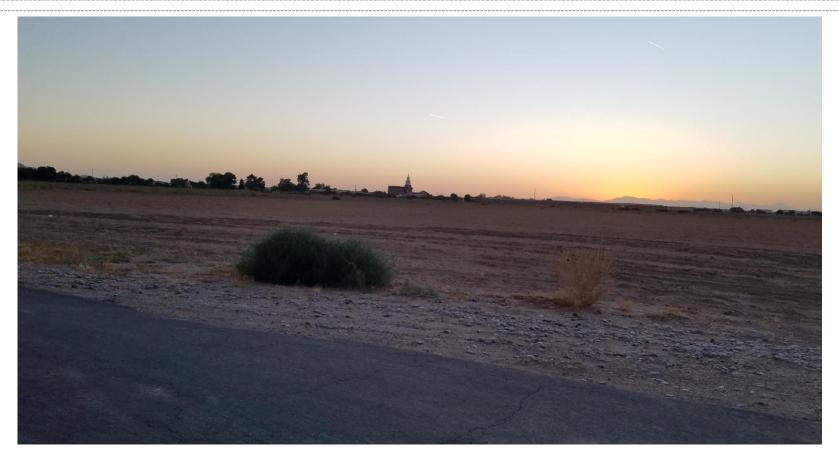

# DESIGN REVIEW BOARD



# DRB21-00926



# Request

Design Review

# Purpose

To allow for an industrial development

#### Location

- North side of Germann Road
- East side of Hawes
   Road alignment



#### Site Photo



Looking north into the site from Germann Road

### Site Photo



Looking southwest across the site from 85<sup>th</sup> Place

#### Site Plan

- Three industrial buildings
- 546,733 total square feet
- Screened loading areas
- Access from Germann and Hawes Roads
- 1,185 on-site parking spaces required; 931 spaces proposed



## Landscape Plan





## Landscape Plan







# Landscape Plan







100'



0 10' 20'

BUILDING 1 - NORTH EXTERIOR ELEVATION
SCALE: 1/16" = 1'-0"













**BUILDING 2 - EAST EXTERIOR ELEVATION** 

1"= 20'-0"









# Renderings



STREET VIEW - 85TH PLACE

# Renderings



STREET VIEW 2 - 85TH PLACE

#### Color and Materials



#### Lighting

#### FIXTURE: S7



#### FIXTURE: EM



#### FIXTURE: S1, S4, S6 & W1, W2, W3





## Alternative Compliance

11-7-3

Parapet detailing

No more than 50% of façade may be covered in