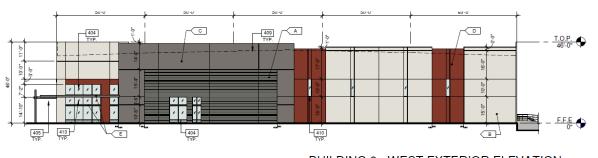

# Landscape Plan

100'

0 10' 20'

BUILDING 1 - NORTH EXTERIOR ELEVATION
SCALE: 1/16" = 1'-0"

**BUILDING 2 - EAST EXTERIOR ELEVATION** 

1"= 20'-0"