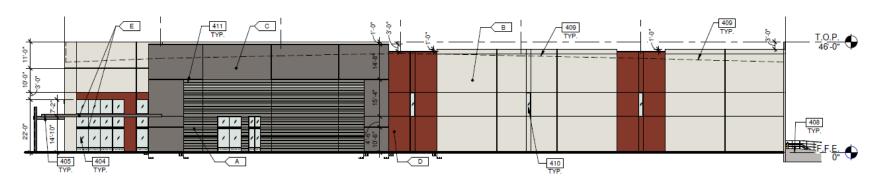

## Alternative Compliance

11-7-3

Parapet detailing

No more than 50% of façade may be covered in one material