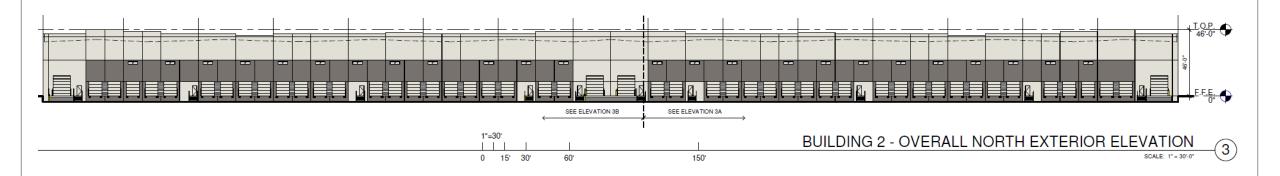

#### Site Plan

- Three industrial buildings
- 546,733 total square feet
- Screened loading areas
- Access from Germann and Hawes Roads
- 1,185 on-site parking spaces required; 931 spaces proposed