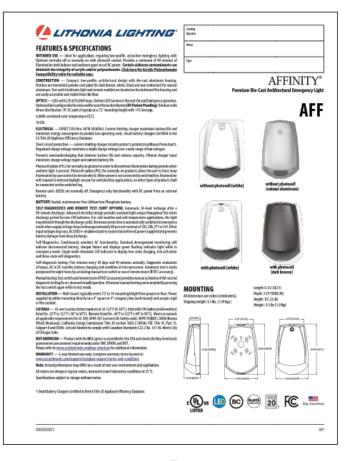

de of Germann Road
- East side of Hawes
   Road alignment



#### Site Photo



Looking north into the site from Germann Road

### Site Photo



Looking southwest across the site from 85<sup>th</sup> Place

#### Site Plan

- Three industrial buildings
- 546,733 total square feet
- Screened loading areas
- Access from Germann and Hawes Roads
- 1,185 on-site parking spaces required; 931 spaces proposed



## Landscape Plan





## Landscape Plan







# Landscape Plan







100'



0 10' 20'

BUILDING 1 - NORTH EXTERIOR ELEVATION
SCALE: 1/16" = 1'-0"













**BUILDING 2 - EAST EXTERIOR ELEVATION** 

1"= 20'-0"









# Renderings



STREET VIEW - 85TH PLACE

# Renderings



STREET VIEW 2 - 85TH PLACE

#### Color and Materials



#### Lighting

#### FIXTURE: S7



#### FIXTURE: EM



#### FIXTURE: S1, S4, S6 & W1, W2, W3





## Alternative Compliance

11-7-3

Parapet detailing

No more than 50% of façade may be covered in one material

### Summary

### Findings

Staff is seeking your review and recommendation on the following:

- Alternative Compliance for parapet detailing and materials
- Staff welcomes any feedback



# DESIGN REVIEW BOARD