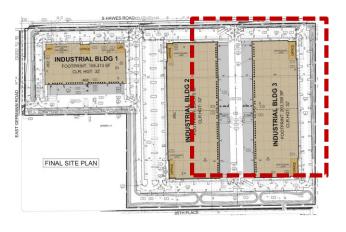

#### Site Plan

- Three industrial buildings
- 546,733 total square feet
- Screened loading areas
- Access from Germann and Hawes Roads
- 1,185 on-site parking spaces required; 931 spaces proposed