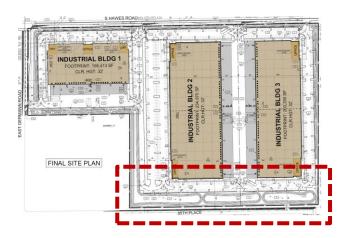

#### Site Plan

- Three industrial buildings
- 546,733 total square feet
- Screened loading areas
- Access from Germann and Hawes Roads
- 1,185 on-site parking spaces required; 931 spaces proposed