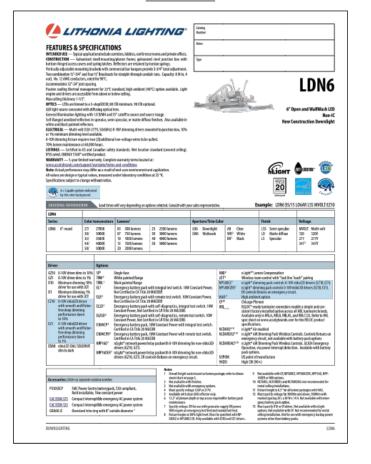

#### Lighting

#### FIXTURE: S7

#### FIXTURE: EM

#### FIXTURE: S1, S4, S6 & W1, W2, W3