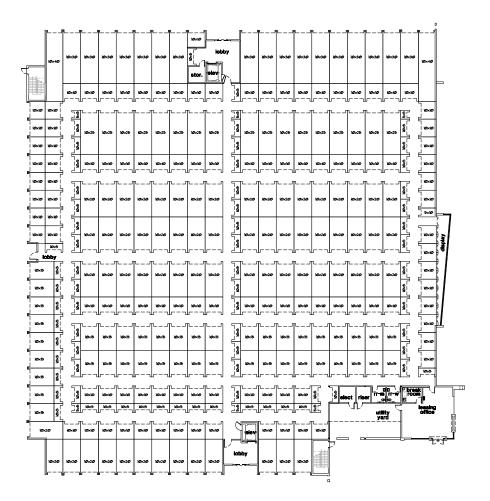

| PLAN        | UNIT MIX         |             | EL     |
|-------------|------------------|-------------|--------|
|             | G.S.F = 110,33   |             |        |
| L.          | S.F. = 10,950 S. | F. (9.9%)   |        |
| NON-CLIMATE | CONTROLLED       | UNIT MIX SU | JMMARY |
| UNIT SIZE   | UNIT S.F.        | TOTAL       | AREA   |
| 10x10       | 100              | 9           | 900    |
| 10x15       | 150              | 9           | 1350   |
| 10x20       | 200              | 14          | 2800   |
| 10x30       | 300              | 17          | 5100   |
| 10x40       | 400              | 2           | 800    |
|             |                  |             |        |
| TOTAL       |                  | 51          | 10950  |
|             |                  |             |        |

| TOTAL UNIT MIX               |            |  |  |  |
|------------------------------|------------|--|--|--|
| G.S.F = 110,32               |            |  |  |  |
| L.S.F. = 86,475 S.F. (78.4%) |            |  |  |  |
| TOTAL<br>UNIT MIX SUMMARY    |            |  |  |  |
| TOTAL UNITS                  | TOTAL AREA |  |  |  |
| 828                          | 86475      |  |  |  |
| AVERAGE UNIT                 | 104.4      |  |  |  |