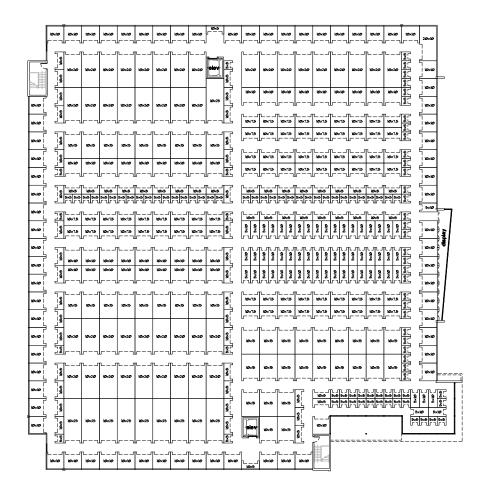

| PLAN        | UNIT MIX         |             | EL     |
|-------------|------------------|-------------|--------|
|             | G.S.F = 110,33   |             |        |
| L.          | S.F. = 10,950 S. | F. (9.9%)   |        |
| NON-CLIMATE | CONTROLLED       | UNIT MIX SU | JMMARY |
| UNIT SIZE   | UNIT S.F.        | TOTAL       | AREA   |
| 10x10       | 100              | 9           | 900    |
| 10x15       | 150              | 9           | 1350   |
| 10x20       | 200              | 14          | 2800   |
| 10x30       | 300              | 17          | 5100   |
| 10x40       | 400              | 2           | 800    |
|             |                  |             |        |
| TOTAL       |                  | 51          | 10950  |
|             |                  |             |        |

| TOTAL UNIT MIX               |            |  |  |  |
|------------------------------|------------|--|--|--|
| G.S.F = 110,32               |            |  |  |  |
| L.S.F. = 86,475 S.F. (78.4%) |            |  |  |  |
| TOTAL<br>UNIT MIX SUMMARY    |            |  |  |  |
| TOTAL UNITS                  | TOTAL AREA |  |  |  |
| 828                          | 86475      |  |  |  |
| AVERAGE UNIT                 | 104.4      |  |  |  |

☐ Record Drawings

UNIT MIX PLAN - GROUND LEVEL

PLAN LIMIT MIX: 2nd LEVEL

(3.5 + 110.33.87 s.

LS. + 2.77.5.7 (18.40)

CHART COMPRIGHT DUT MY SUMMARY

UNIT SIZE UNIT-5 s. 707.4, ARAS

5.5 5 75 90 20 207.

5.10 5 0 0 20 200.

200.5 10 0 200.

200.5 10 0 10 200.

200.5 10 0 10 200.

200.5 10 0 10 200.

200.5 10 0 10 200.

200.5 10 0 10 200.

200.5 10 0 10 200.

200.5 10 0 10 200.

200.5 10 0 10 200.

200.5 10 0 10 200.

200.5 10 0 10 200.

200.5 10 0 10 200.

200.5 10 0 10 200.

200.5 10 0 10 200.

200.5 10 0 10 200.

200.5 10 0 0 0 0 00.

200.5 10 0 0 0 0 00.

200.5 10 0 0 0 0 00.

200.5 10 0 0 0 0 00.

200.5 10 0 0 0 0 00.

200.5 10 0 0 0 0 0 00.

200.5 10 0 0 0 0 0 00.

200.5 10 0 0 0 0 0 00.

200.5 10 0 0 0 0 0 0.

200.5 10 0 0 0 0 0 0.

200.5 10 0 0 0 0 0 0.

200.5 10 0 0 0 0 0 0.

200.5 10 0 0 0 0 0.

200.5 10 0 0 0 0 0.

200.5 10 0 0 0 0 0.

200.5 10 0 0 0 0 0.

200.5 10 0 0 0 0 0.

200.5 10 0 0 0 0 0.

200.5 10 0 0 0 0 0.

200.5 10 0 0 0 0 0.

200.5 10 0 0 0 0 0.

200.5 10 0 0 0 0 0.

200.5 10 0 0 0 0 0.

200.5 10 0 0 0 0 0.

200.5 10 0 0 0 0 0.

200.5 10 0 0 0 0 0.

200.5 10 0 0 0 0 0.

200.5 10 0 0 0 0 0.

200.5 10 0 0 0 0.

200.5 10 0 0 0 0.

200.5 10 0 0 0 0.

200.5 10 0 0 0 0.

200.5 10 0 0 0 0.

200.5 10 0 0 0 0.

200.5 10 0 0 0 0.

200.5 10 0 0 0 0.

200.5 10 0 0 0 0.

200.5 10 0 0 0 0.

200.5 10 0 0 0 0.

200.5 10 0 0 0 0.

200.5 10 0 0 0 0.

200.5 10 0 0 0 0.

200.5 10 0 0 0 0.

200.5 10 0 0 0 0.

2

ARC Services Inc. 14010 N. BUBBEX PLACE Fountain Hills, Arizona SS

phone (480)-837-0761 fax (480)-907-1135

seal